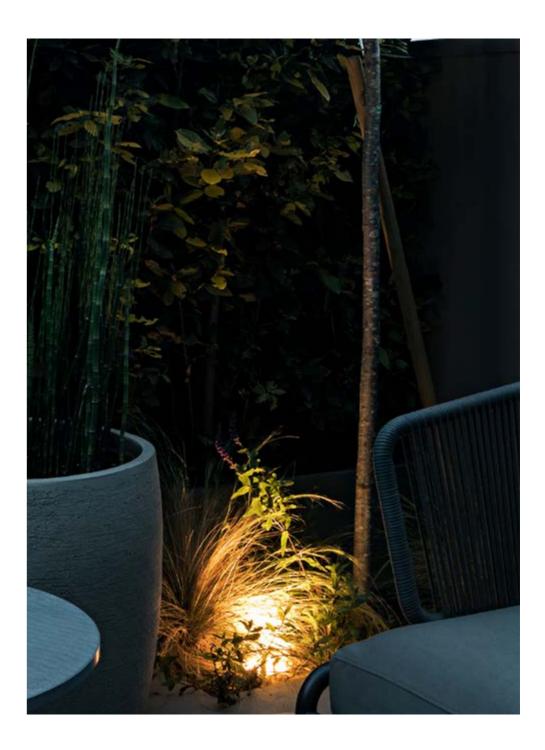

## LIGHTING

Romantic lanterns or spotlights create soft lighting. Outdoor furnishing design is completed with the right choice of lighting fixtures. Nothing is more pleasurable than letting ourselves be transported by the evocative power of lights and shadow and barely suggested forms emerging from the dark.