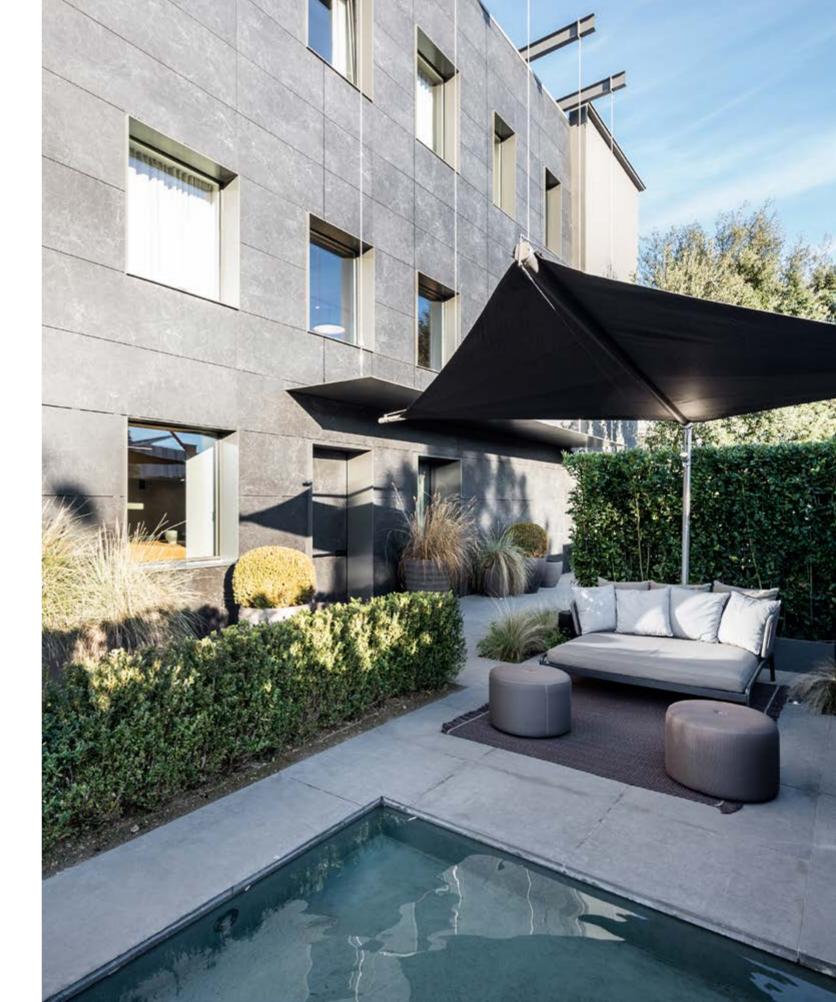

### WATER

is found in two large outdoor pools and an innovative swimming pool. Water's regenerating energy completes the outdoor area, adding a touch of harmony with an inviting, memorable allure.

### FIRE

I

contains the principle of life and is found here in the outdoor braziers. Fire completes and balances the garden with its vibrant energy and warmth.

## FURNISHING

The room no longer has walls and the ceiling becomes the sky as the home opens to new domestic landscapes. Outdoors are the new places for home living, where the bounds between indoors and outdoors are crossed with the ease of a step. The regenerating power of nature is the key to unwinding every day surrounded by things of utter beauty. Featuring sleek, simple designs, outdoor sofas, armchairs, sunbeds, tables and accessories become the key features of the outdoor space in an osmosis of style between indoors and out.