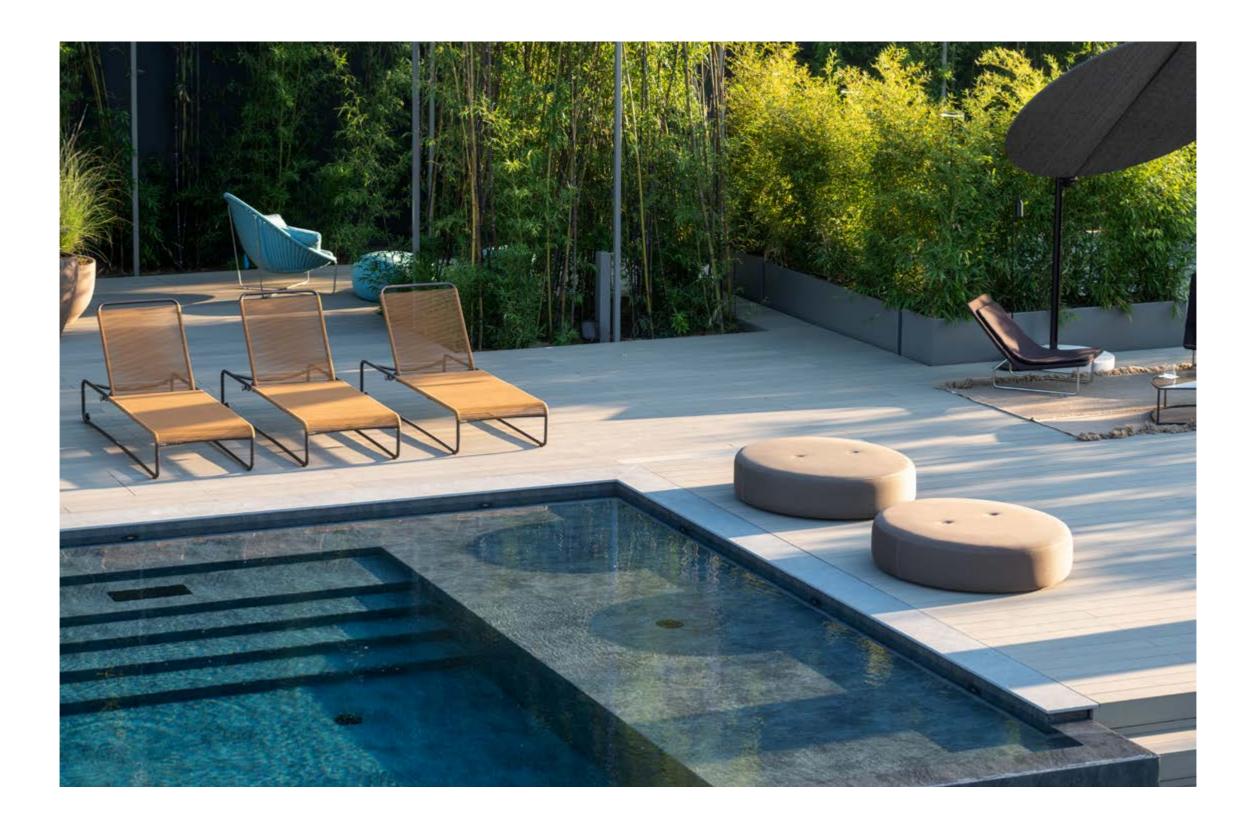

### WATER

is found in two large outdoor pools and an innovative swimming pool. Water's regenerating energy completes the outdoor area, adding a touch of harmony with an inviting, memorable allure.

## LANDSCAPE

Open to the space, breathe, and get back into primordial contact with nature. BI.CI. reinvents outdoor spaces in a dynamic and interconnected relationship with the architectural design. More than just a garden, it becomes a green refuge that invites us to relax and enjoy ourselves.

## FURNISHING

The room no longer has walls and the ceiling becomes the sky as the home opens to new domestic landscapes. Outdoors are the new places for home living, where the bounds between indoors and outdoors are crossed with the ease of a step. The regenerating power of nature is the key to unwinding every day surrounded by things of utter beauty. Featuring sleek, simple designs, outdoor sofas, armchairs, sunbeds, tables and accessories become the key features of the outdoor space in an osmosis of style between indoors and out.