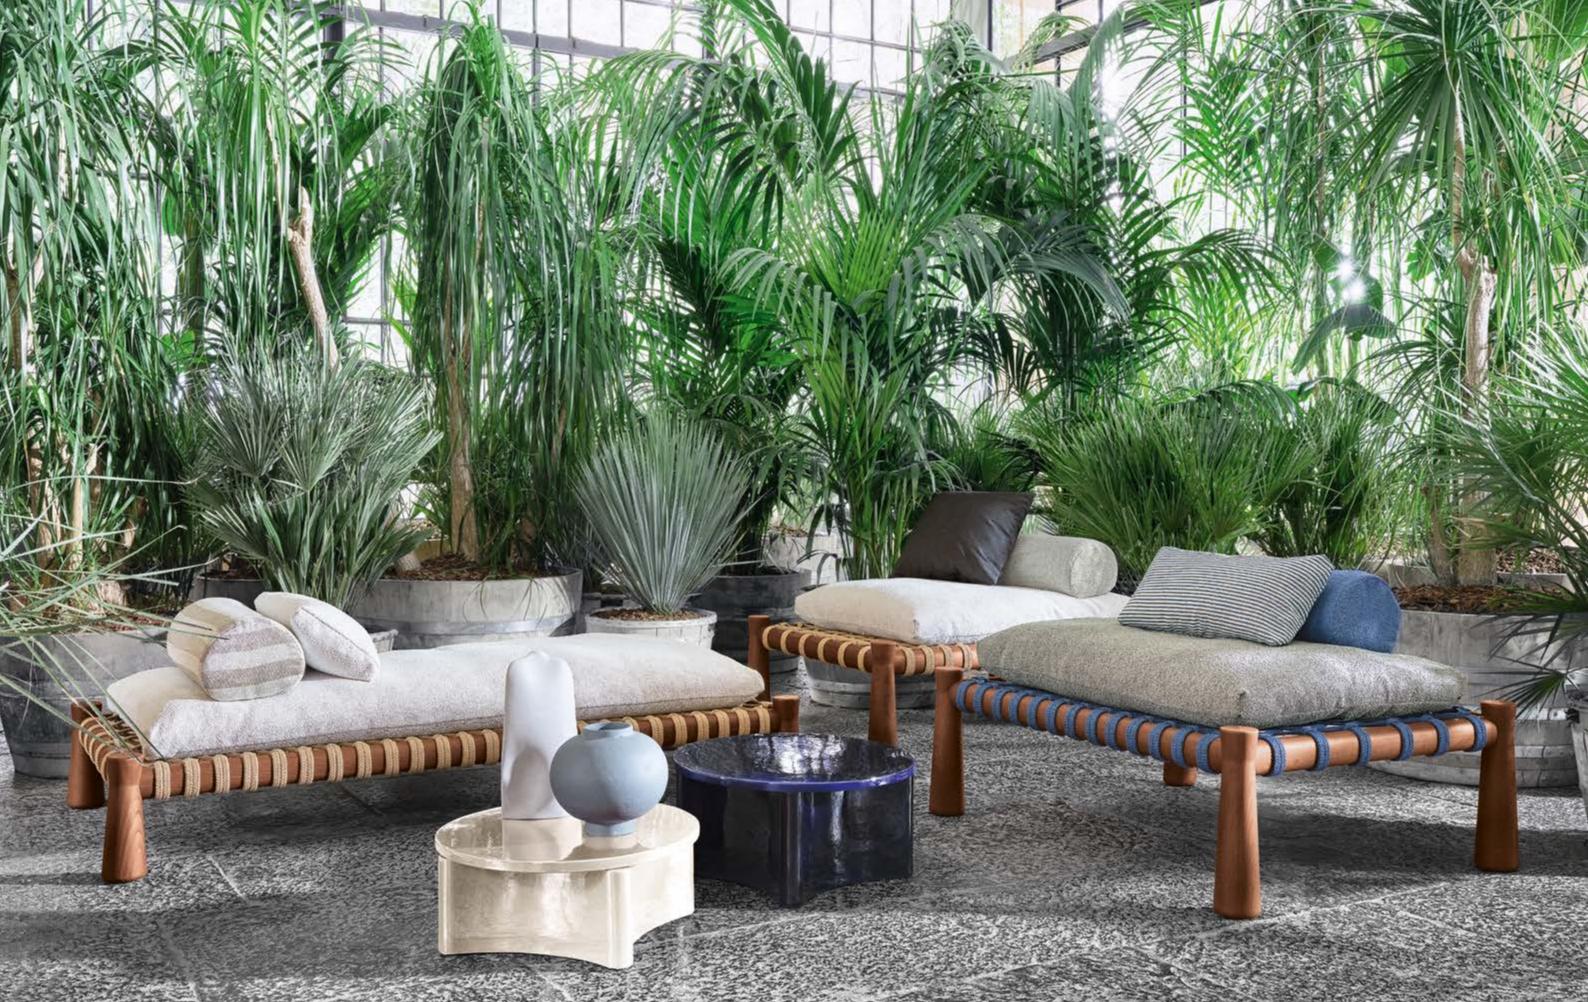

## FURNISHING

The room no longer has walls and the ceiling becomes the sky as the home opens to new domestic landscapes. Outdoors are the new places for home living, where the bounds between indoors and outdoors are crossed with the ease of a step. The regenerating power of nature is the key to unwinding every day surrounded by things of utter beauty. Featuring sleek, simple designs, outdoor sofas, armchairs, sunbeds, tables and accessories become the key features of the outdoor space in an osmosis of style between indoors and out.

## OPEN SPACES TO DREAM IN

Breaking down physical walls opens up the imagination and lets us recreate a space according to our needs and desires. Open spaces are the perfect solution if you want fluidity in functions and aesthetic consistency in a constant dialogue between the living, kitchen, bedroom, and wellness areas. Colors become more organic and intense, while the materials range from ultra-fine to artisanal. Green and light pierce the spaces with a freedom of spirit that shapes everyday life.