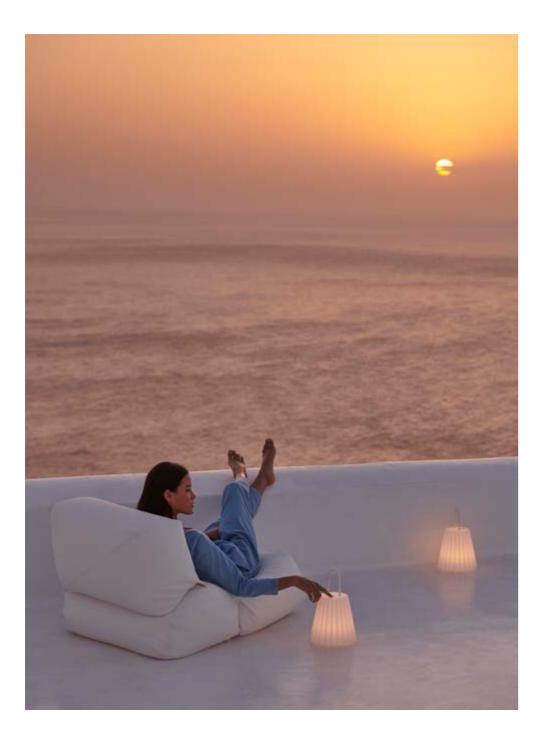

## LIGHTING

Romantic lanterns or spotlights create soft lighting. Outdoor furnishing design is completed with the right choice of lighting fixtures. Nothing is more pleasurable than letting ourselves be transported by the evocative power of lights and shadow and barely suggested forms emerging from the dark.