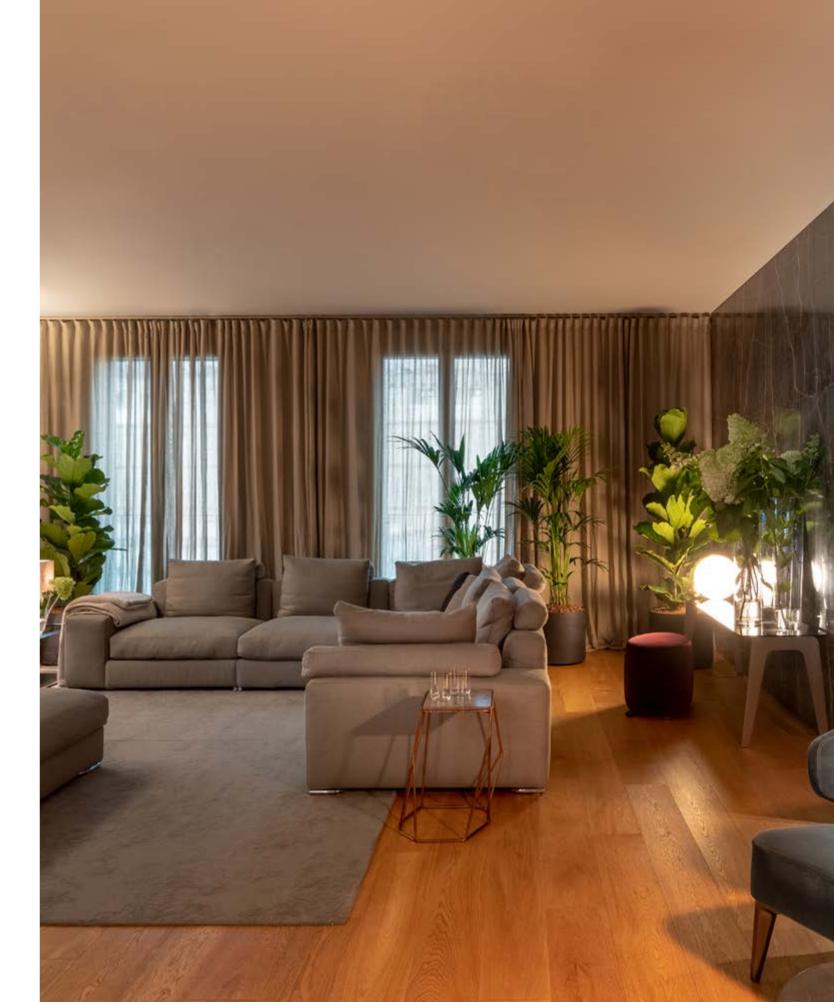

## LIVING AREA

Whether it's an open space or a room bound by architectural structures, the living area is the home's private gathering place. A place to get together, relax, or entertain, it's defined by inviting furnishing and a careful balance between art and design.