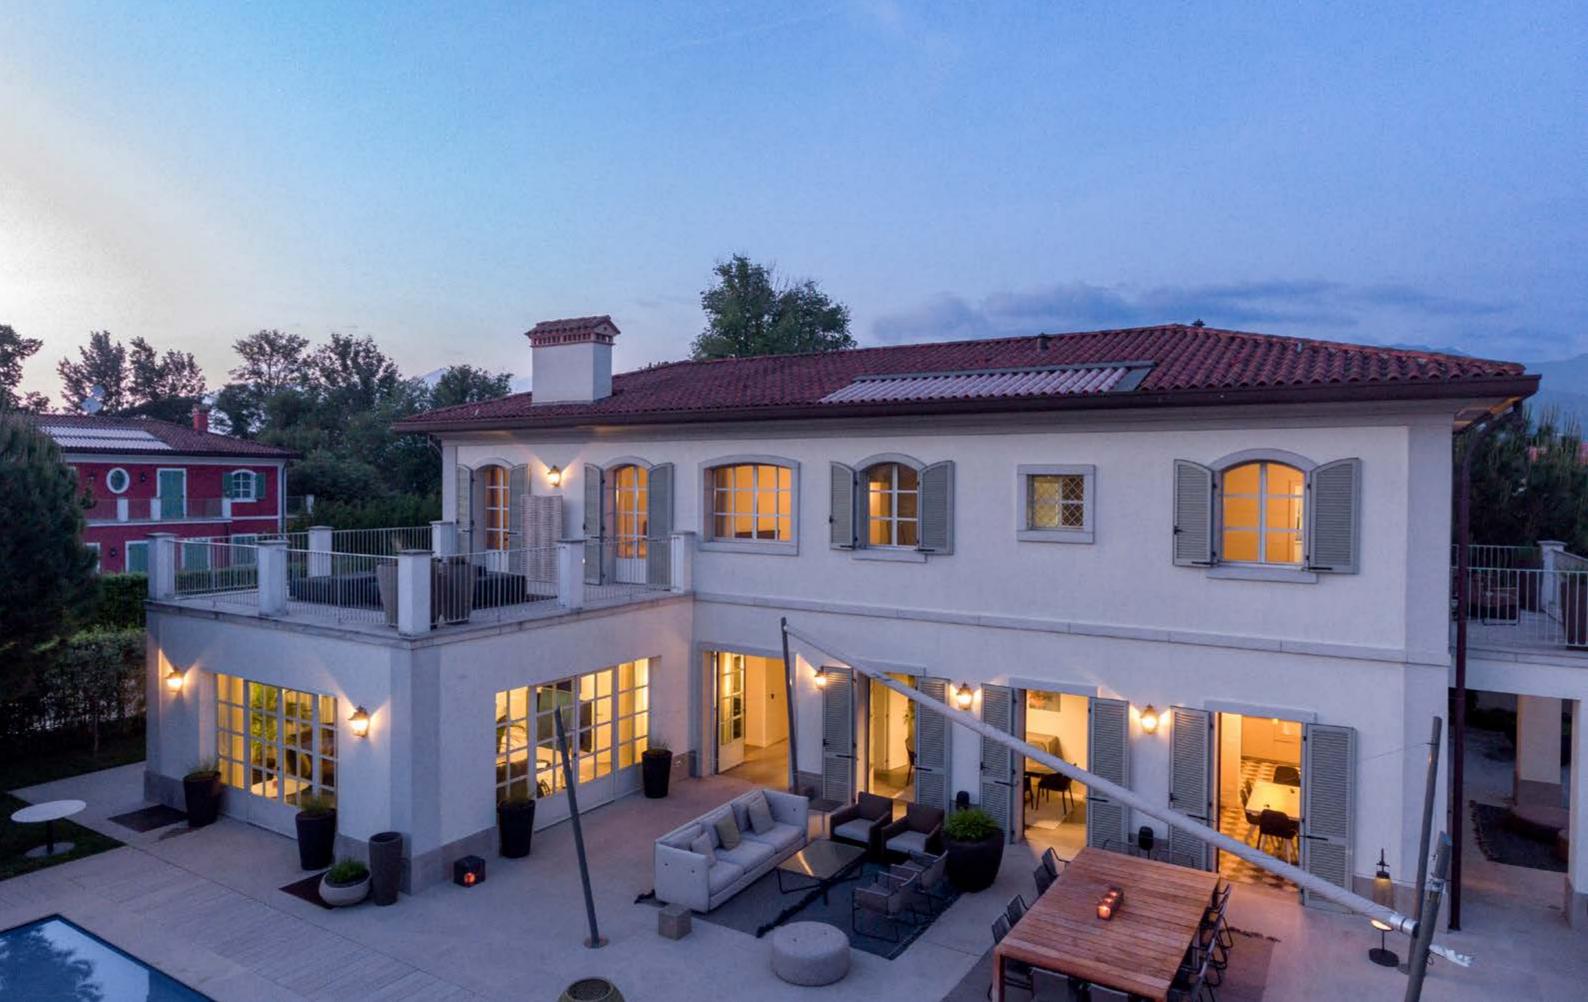

## OPEN SPACES TO DREAM IN

Breaking down physical walls opens up the imagination and lets us recreate a space according to our needs and desires. Open spaces are the perfect solution if you want fluidity in functions and aesthetic consistency in a constant dialogue between the living, kitchen, bedroom, and wellness areas. Colors become more organic and intense, while the materials range from ultra-fine to artisanal. Green and light pierce the spaces with a freedom of spirit that shapes everyday life.

## PENTHOUSE WITH A VIEW

The ideal setting for conceptual experiments, penthouses are where limits are erased and styles merge as materials interact and interweave. Industrial flair and pure lines are paired with minimalist aesthetic choices in a concept of multidisciplinary design. No interferences, no unnecessary additions for objects and furnishings that make an impact and stand the test of time.

## COUNTRY HOME

The home is a place to relax and spend time with your family, where we bring together the strands of our lives and reinforce ourselves. Delicate hues, graceful material combinations, spare lines and purity merge in a harmonious balance between innovation,