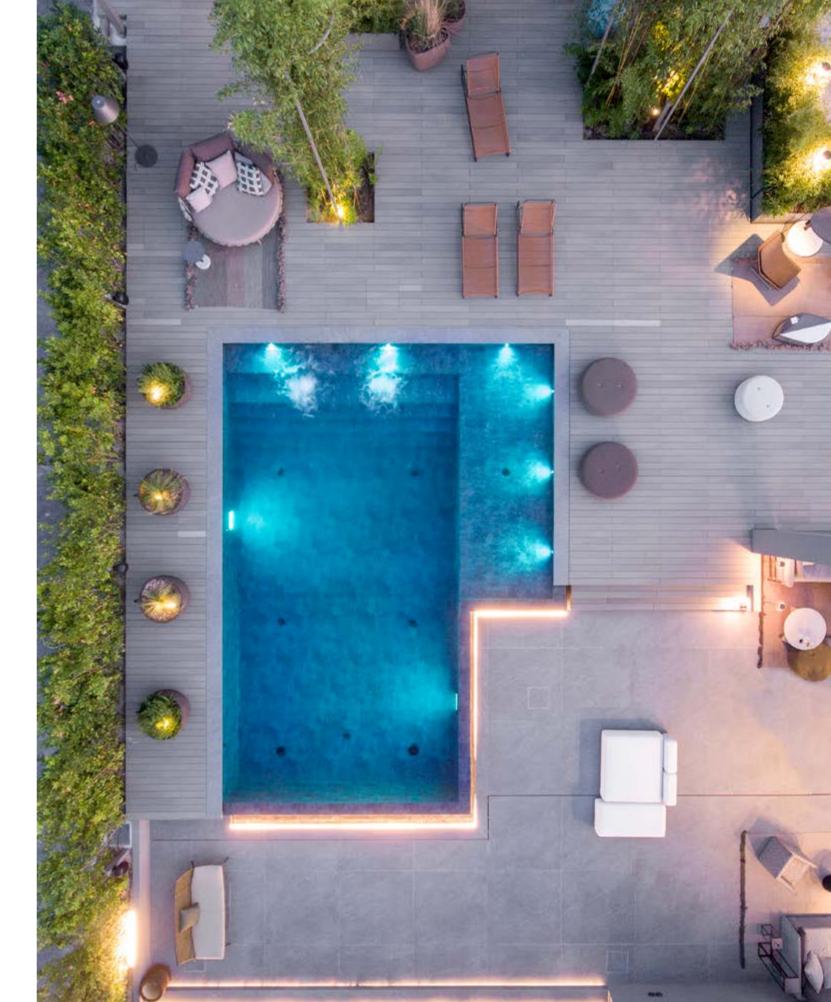

### WATER

is found in two large outdoor pools and an innovative swimming pool. Water's regenerating energy completes the outdoor area, adding a touch of harmony with an inviting, memorable allure.

## LANDSCAPE

Open to the space, breathe, and get back into primordial contact with nature. BI.CI. reinvents outdoor spaces in a dynamic and interconnected relationship with the architectural design. More than just a garden, it becomes a green refuge that invites us to relax and enjoy ourselves.

The design of green space and the meticulous choice of decorative components create a setting in perfect balance between privacy and hospitality.

IV