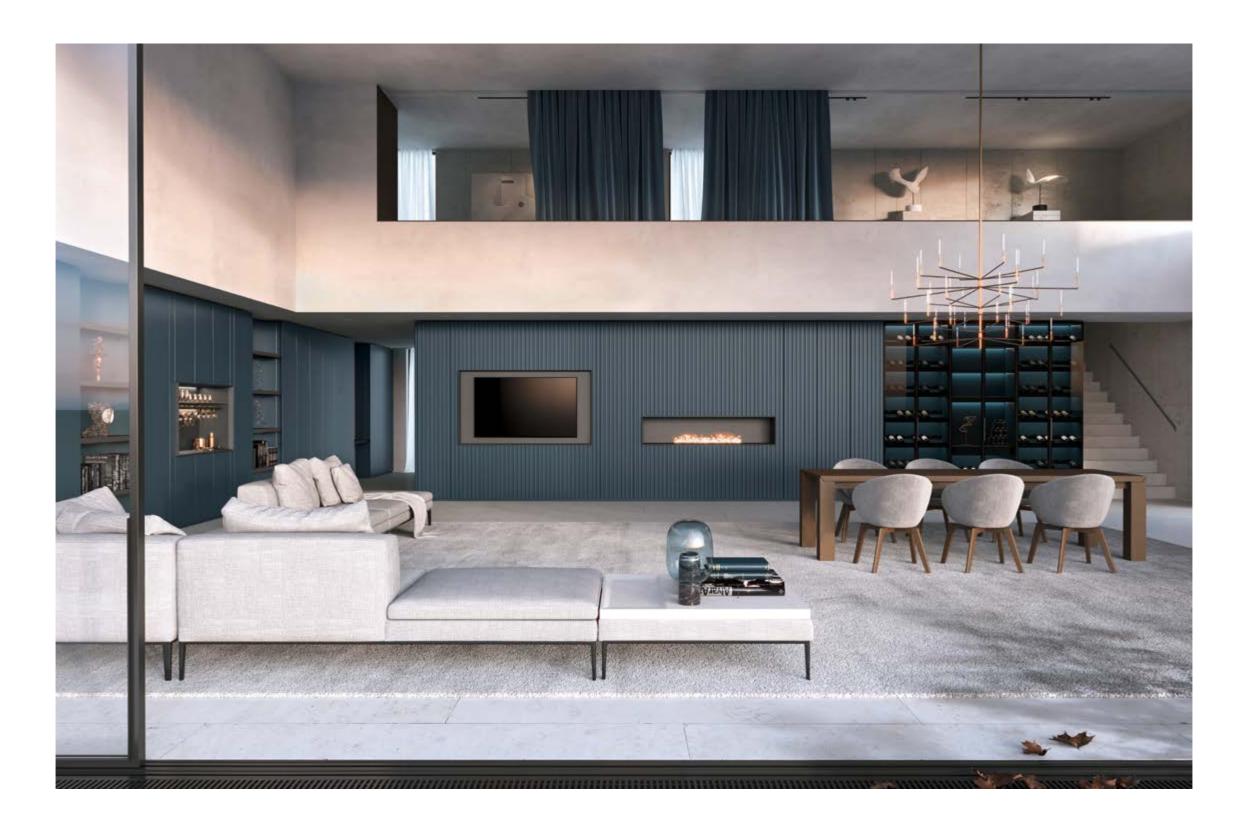

## LIVING AREA

Whether it's an open space or a room bound by architectural structures, the living area is the home's private gathering place. A place to get together, relax, or entertain, it's defined by inviting furnishing and a careful balance between art and design.

## OPEN SPACES TO DREAM IN

Breaking down physical walls opens up the imagination and lets us recreate a space according to our needs and desires. Open spaces are the perfect solution if you want fluidity in functions and aesthetic consistency in a constant dialogue between the living, kitchen, bedroom, and wellness areas. Colors become more organic and intense, while the materials range from ultra-fine to artisanal. Green and light pierce the spaces with a freedom of spirit that shapes everyday life.