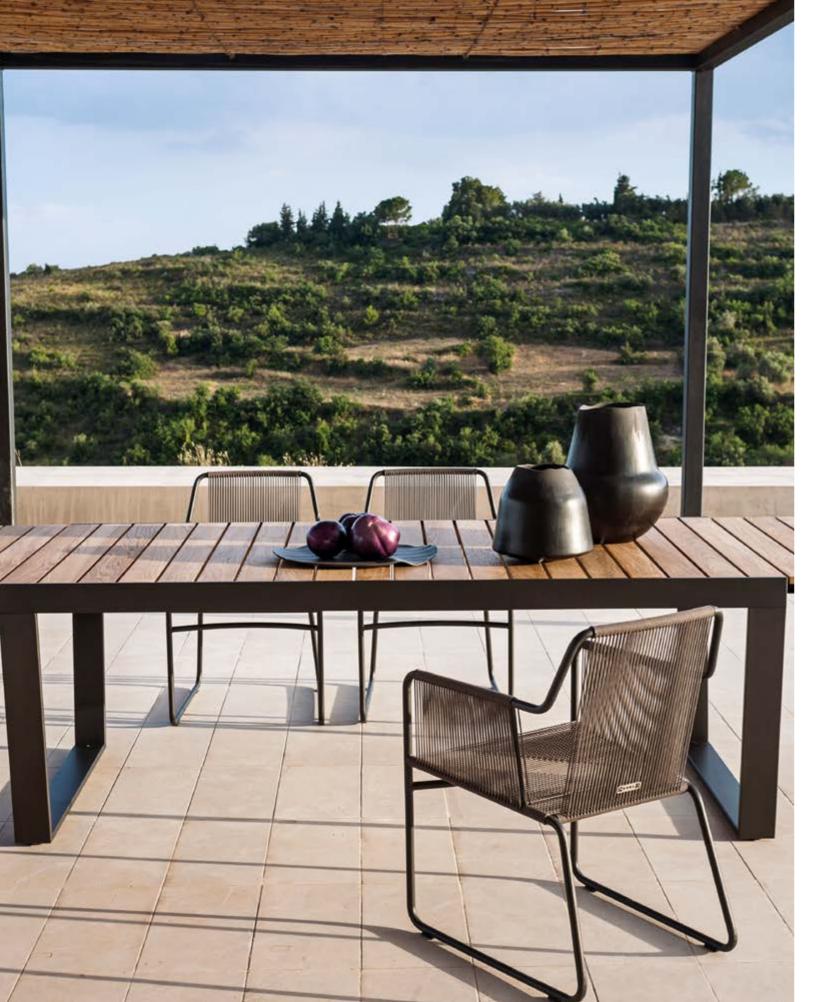

## FURNISHING

The room no longer has walls and the ceiling becomes the sky as the home opens to new domestic landscapes. Outdoors are the new places for home living, where the bounds between indoors and outdoors are crossed with the ease of a step. The regenerating power of nature is the key to unwinding every day surrounded by things of utter beauty. Featuring sleek, simple designs, outdoor sofas, armchairs, sunbeds, tables and accessories become the key features of the outdoor space in an osmosis of style between indoors and out.