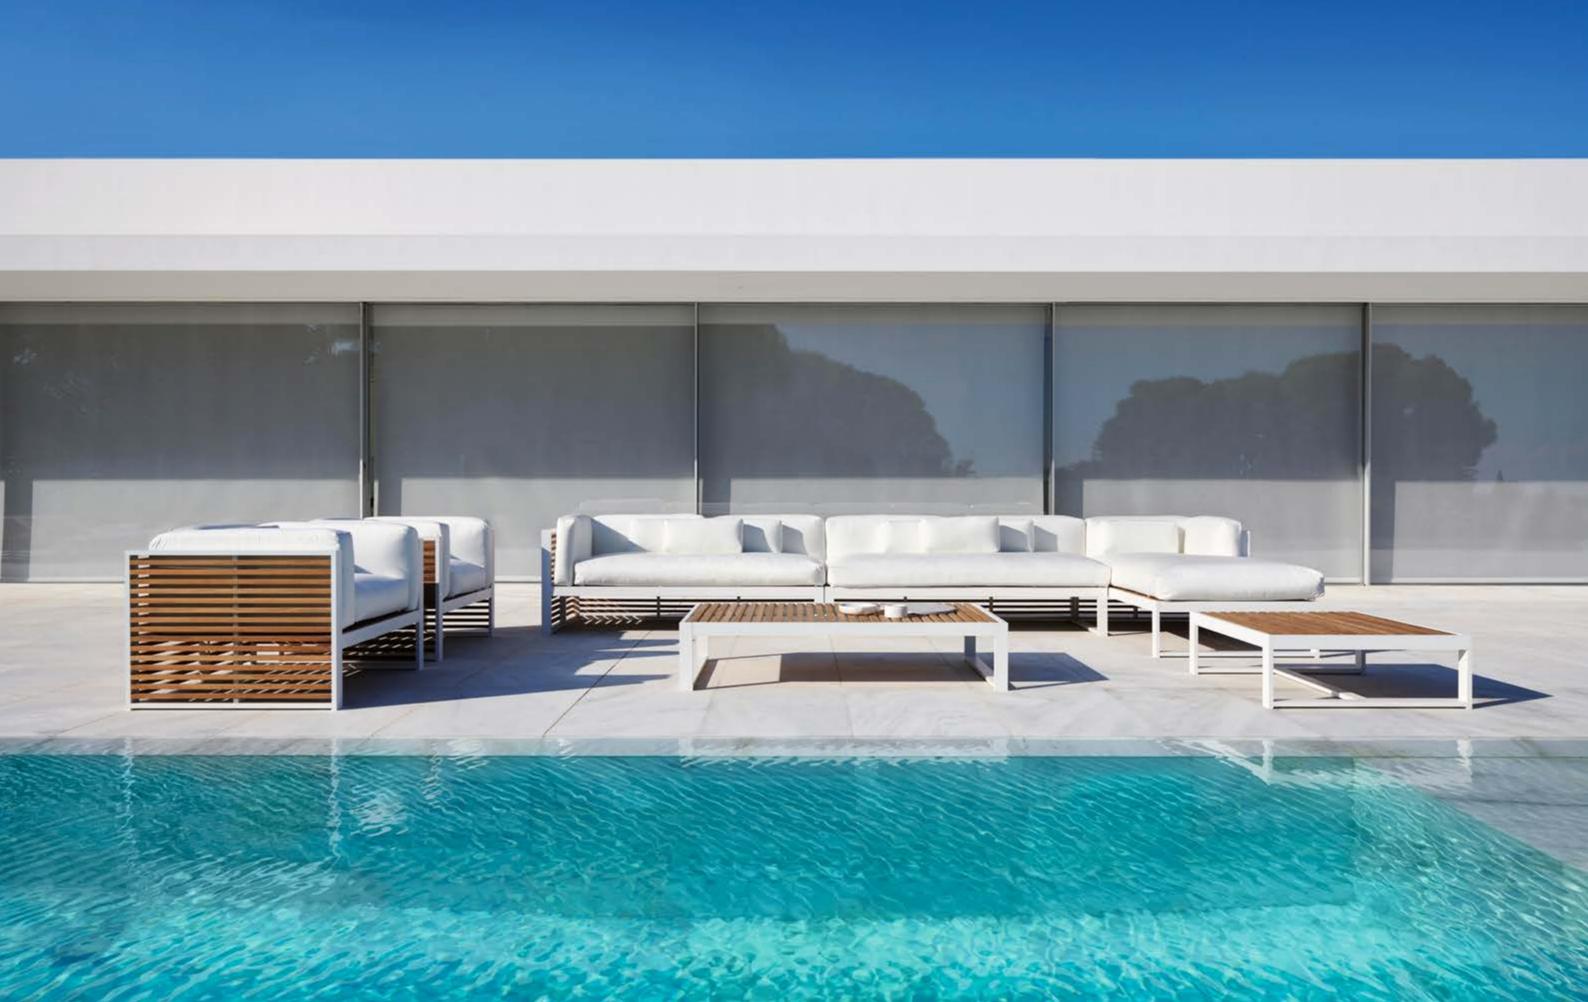

## FURNISHING

The room no longer has walls and the ceiling becomes the sky as the home opens to new domestic landscapes. Outdoors are the new places for home living, where the bounds between indoors and outdoors are crossed with the ease of a step. The regenerating power of nature is the key to unwinding every day surrounded by things of utter beauty. Featuring sleek, simple designs, outdoor sofas, armchairs, sunbeds, tables and accessories become the key features of the outdoor space in an osmosis of style between indoors and out.