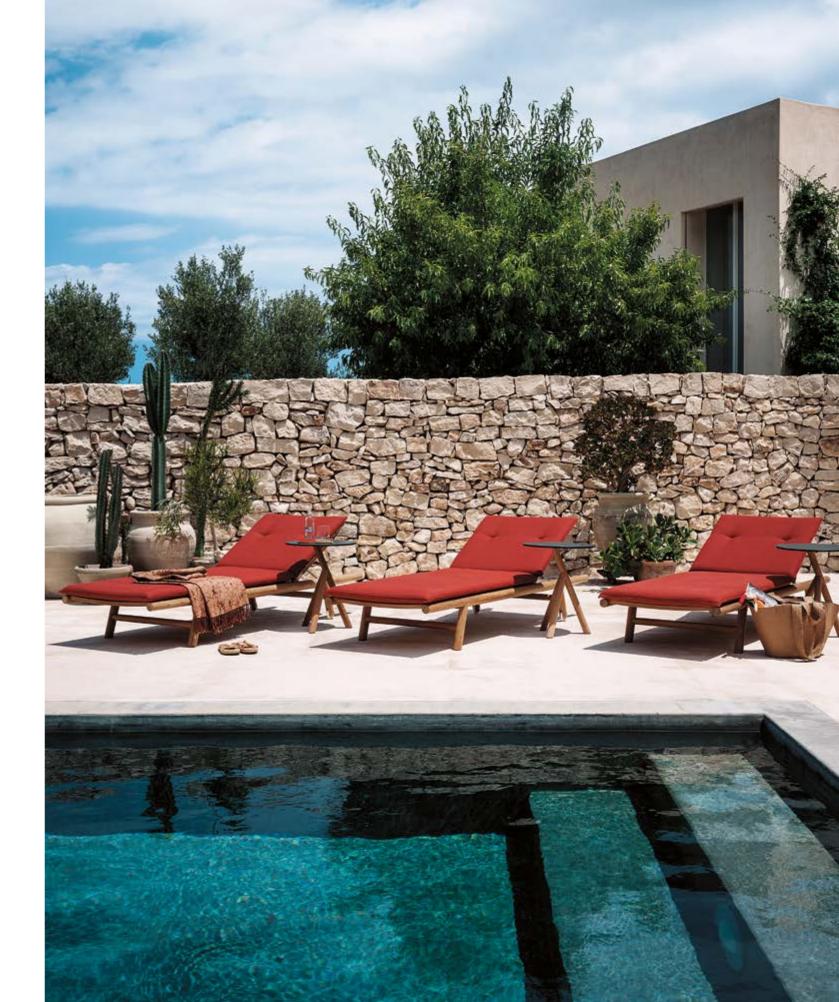

## FURNISHING

The room no longer has walls and the ceiling becomes the sky as the home opens to new domestic landscapes. Outdoors are the new places for home living, where the bounds between indoors and outdoors are crossed with the ease of a step. The regenerating power of nature is the key to unwinding every day surrounded by things of utter beauty. Featuring sleek, simple designs, outdoor sofas, armchairs, sunbeds, tables and accessories become the key features of the outdoor space in an osmosis of style between indoors and out.

## LANDSCAPE

Open to the space, breathe, and get back into primordial contact with nature. BI.CI. reinvents outdoor spaces in a dynamic and interconnected relationship with the architectural design. More than just a garden, it becomes a green refuge that invites us to relax and enjoy ourselves.