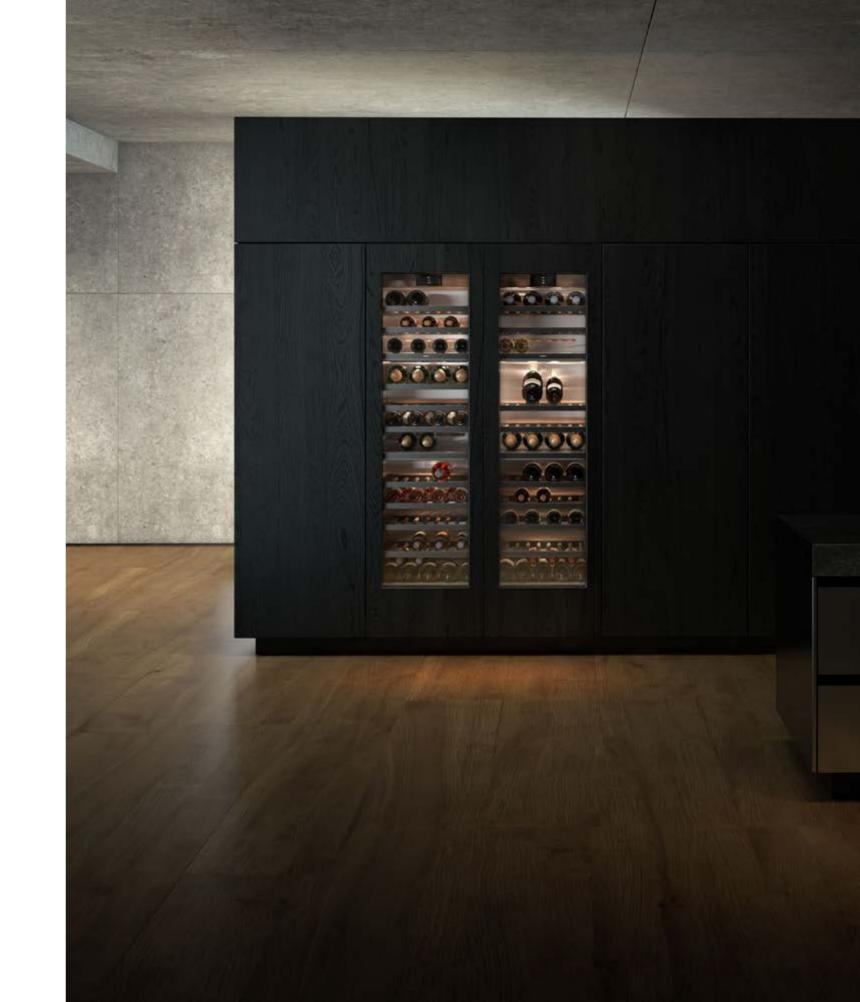

# KITCHEN

Quality, design, technology: the three cornerstones of a contemporary kitchen. Designed to be lived in, made to last.