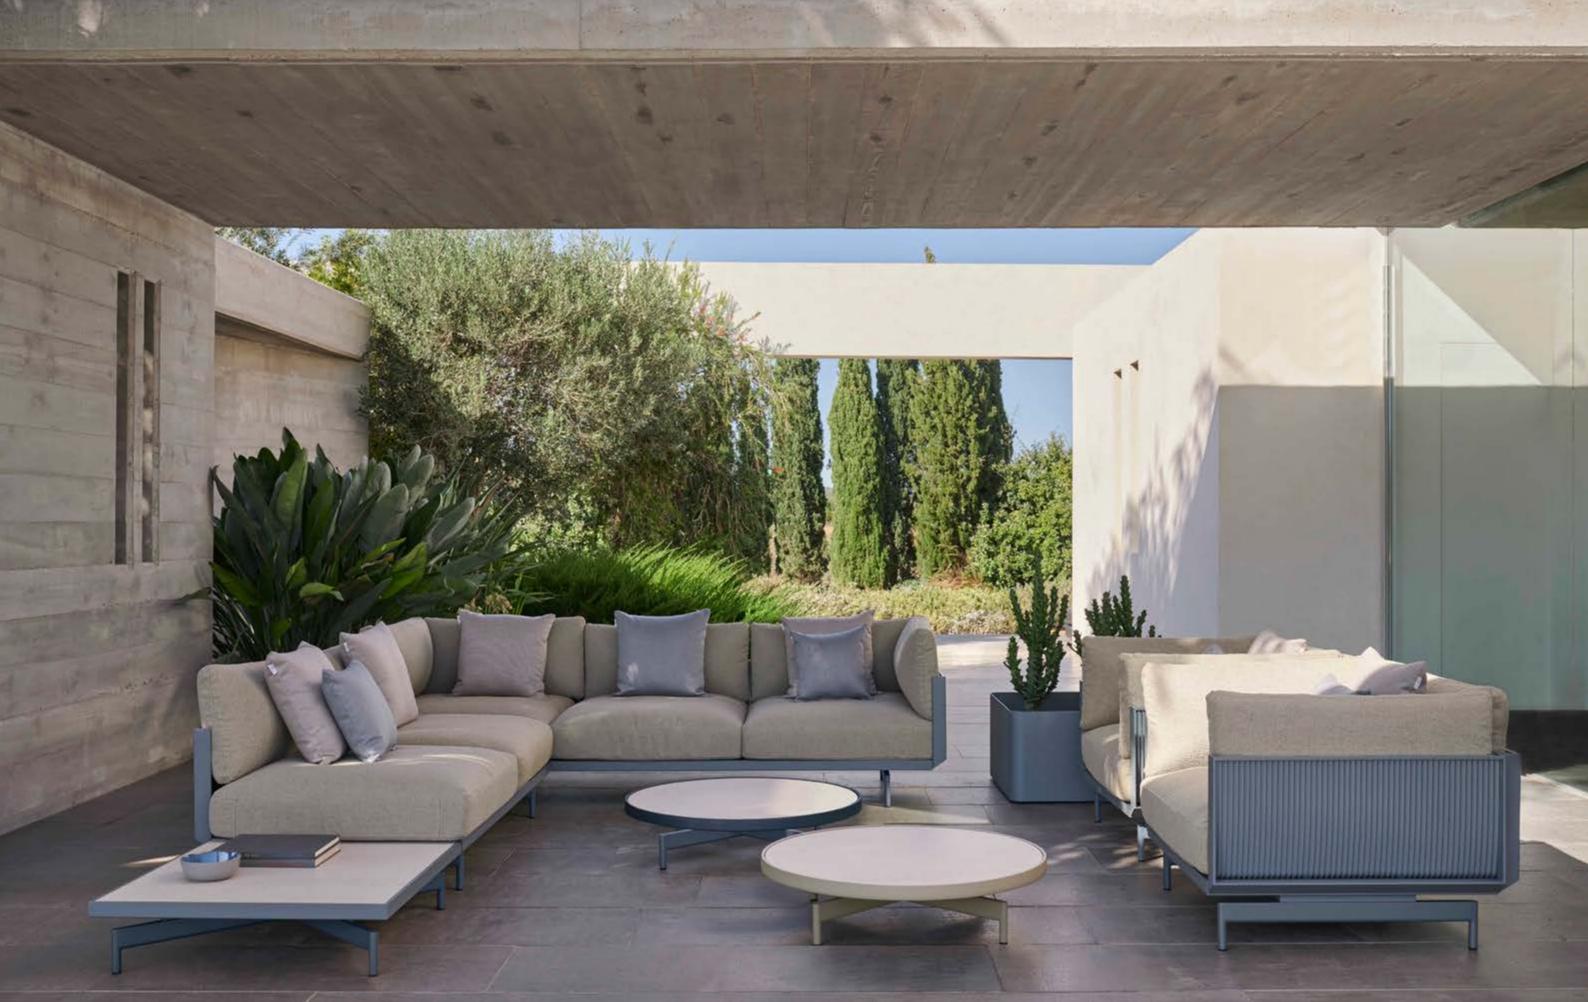

## LIVING AREA

Whether it's an open space or a room bound by architectural structures, the living area is the home's private gathering place. A place to get together, relax, or entertain, it's defined by inviting furnishing and a careful balance between art and design.

## FURNISHING

The room no longer has walls and the ceiling becomes the sky as the home opens to new domestic landscapes. Outdoors are the new places for home living, where the bounds between indoors and outdoors are crossed with the ease of a step. The regenerating power of nature is the key to unwinding every day surrounded by things of utter beauty. Featuring sleek, simple designs, outdoor sofas, armchairs, sunbeds, tables and accessories become the key features of the outdoor space in an osmosis of style between indoors and out.