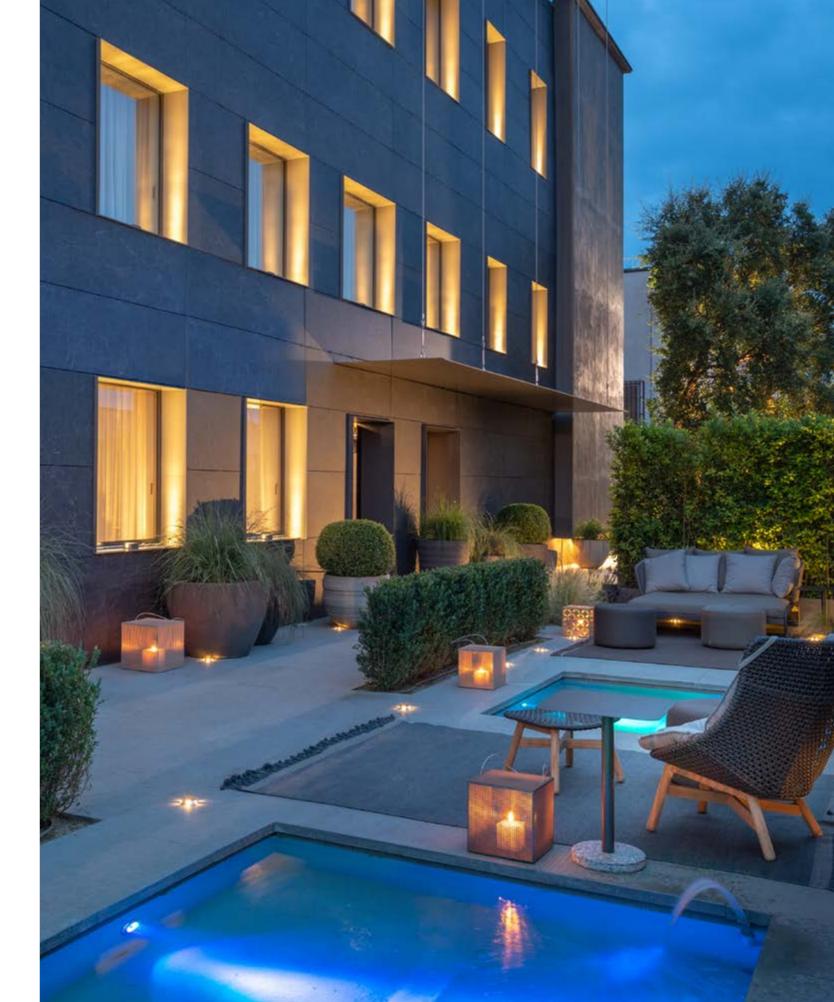

### WATER

is found in two large outdoor pools and an innovative swimming pool. Water's regenerating energy completes the outdoor area, adding a touch of harmony with an inviting, memorable allure.

### FIRE

I

contains the principle of life and is found here in the outdoor braziers. Fire completes and balances the garden with its vibrant energy and warmth.

## LANDSCAPE

Open to the space, breathe, and get back into primordial contact with nature. BI.CI. reinvents outdoor spaces in a dynamic and interconnected relationship with the architectural design. More than just a garden, it becomes a green refuge that invites us to relax and enjoy ourselves.

## FURNISHING

The room no longer has walls and the ceiling becomes the sky as the home opens to new domestic landscapes. Outdoors are the new places for home living, where the bounds between indoors and outdoors are crossed with the ease of a step. The regenerating power of nature is the key to unwinding every day surrounded by things of utter beauty. Featuring sleek, simple designs, outdoor sofas, armchairs, sunbeds, tables and accessories become the key features of the outdoor space in an osmosis of style between indoors and out.

## LIGHTING

Romantic lanterns or spotlights create soft lighting. Outdoor furnishing design is completed with the right choice of lighting fixtures. Nothing is more pleasurable than letting ourselves be transported by the evocative power of lights and shadow and barely suggested forms emerging from the dark.