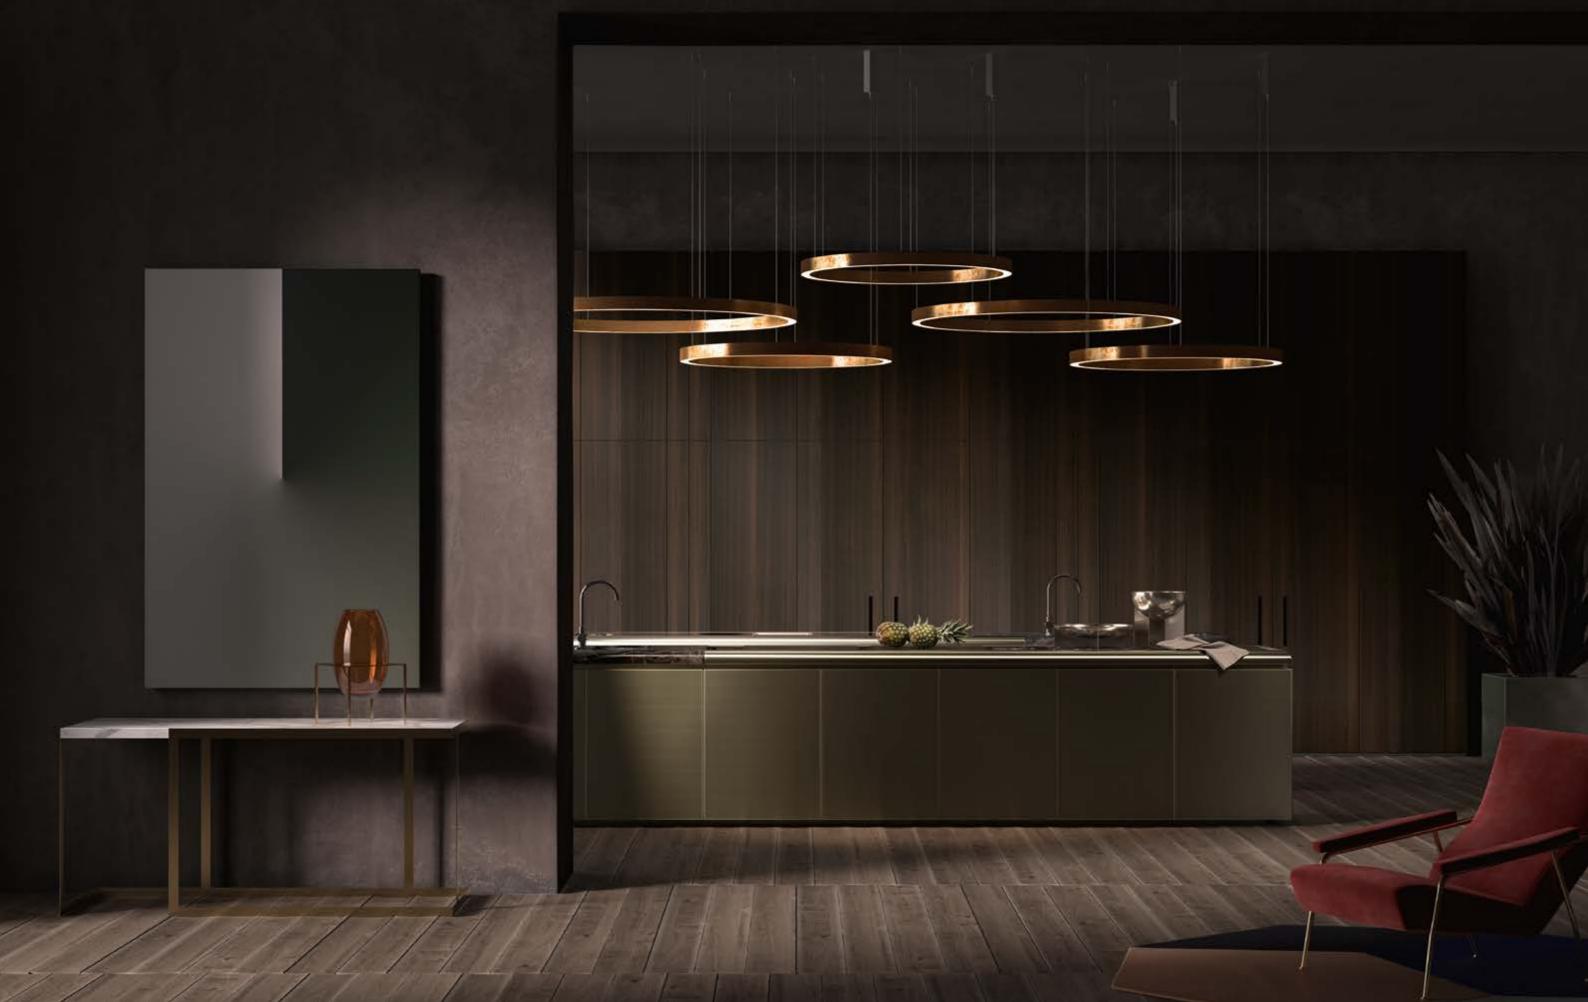

# KITCHEN

Quality, design, technology: the three cornerstones of a contemporary kitchen. Designed to be lived in, made to last.

## LIGHTING

Light defines the space, capturing the spirit of each interior. Lights are the stars of our homes. Featuring iconic shapes and high-tech solutions, they work with color temperatures and intensity for beauty and excellent performance.