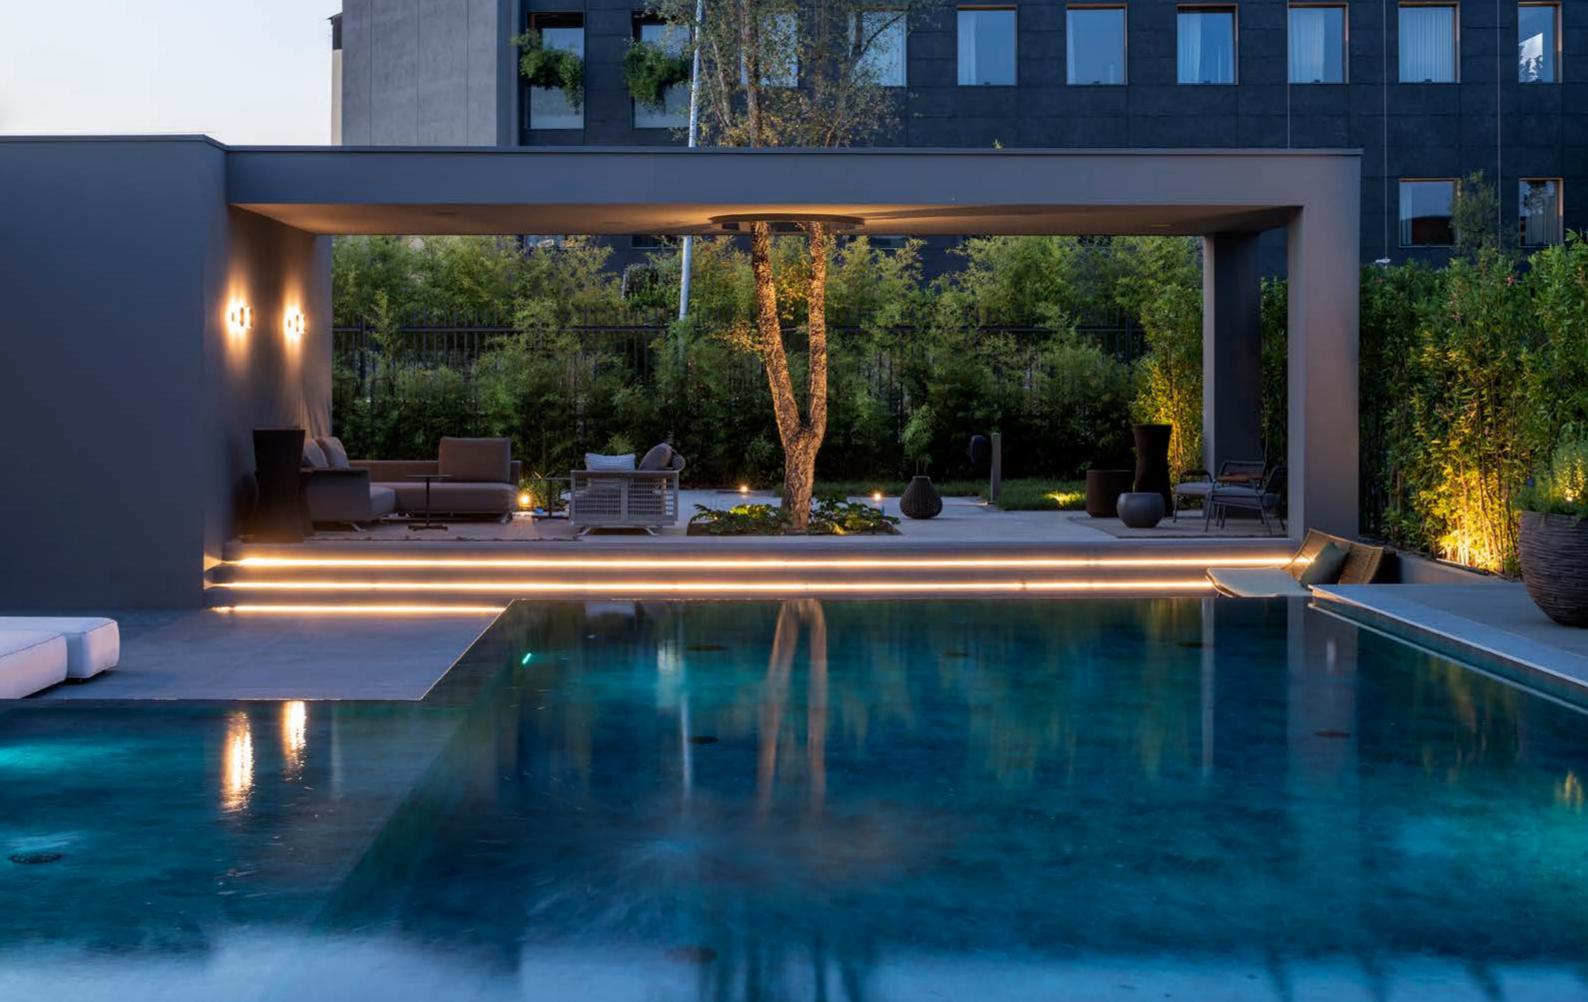

### WATER

is found in two large outdoor pools and an innovative swimming pool. Water's regenerating energy completes the outdoor area, adding a touch of harmony with an inviting, memorable allure.

## LANDSCAPE

Open to the space, breathe, and get back into primordial contact with nature. BI.CI. reinvents outdoor spaces in a dynamic and interconnected relationship with the architectural design. More than just a garden, it becomes a green refuge that invites us to relax and enjoy ourselves.

## FURNISHING

The room no longer has walls and the ceiling becomes the sky as the home opens to new domestic landscapes. Outdoors are the new places for home living, where the bounds between indoors and outdoors are crossed with the ease of a step. The regenerating power of nature is the key to unwinding every day surrounded by things of utter beauty. Featuring sleek, simple designs, outdoor sofas, armchairs, sunbeds, tables and accessories become the key features of the outdoor space in an osmosis of style between indoors and out.

## LIGHTING

Romantic lanterns or spotlights create soft lighting. Outdoor furnishing design is completed with the right choice of lighting fixtures. Nothing is more pleasurable than letting ourselves be transported by the evocative power of lights and shadow and barely suggested forms emerging from the dark.