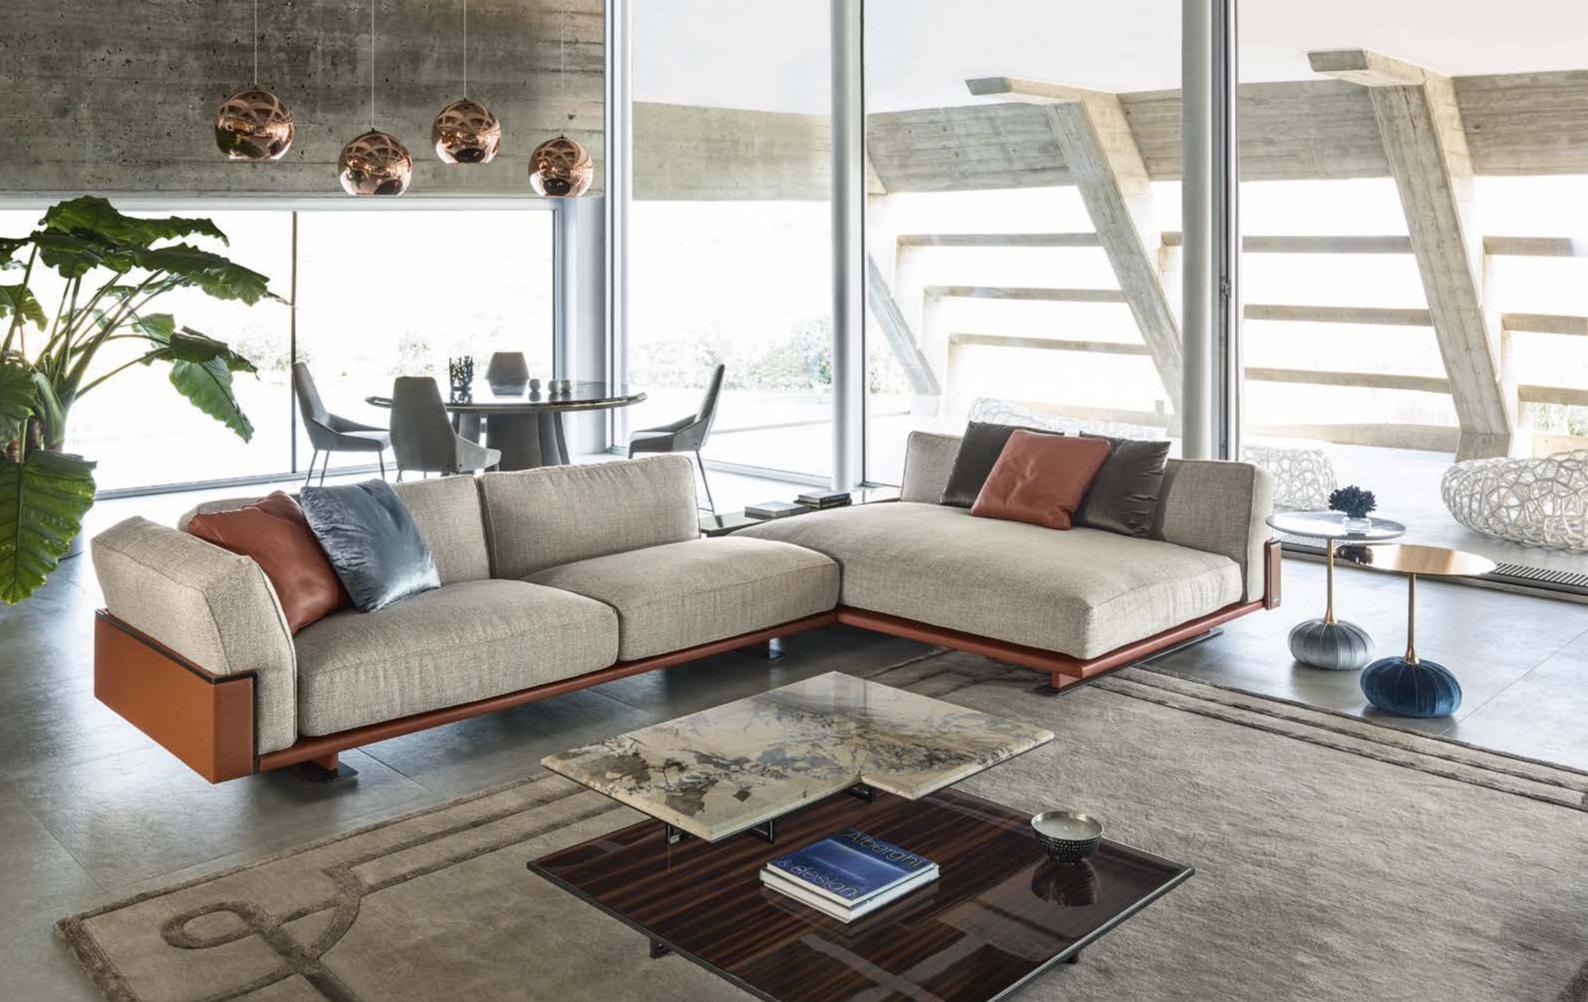

## LIVING AREA

Whether it's an open space or a room bound by architectural structures, the living area is the home's private gathering place. A place to get together, relax, or entertain, it's defined by inviting furnishing and a careful balance between art and design.

## OPEN SPACES TO DREAM IN

Breaking down physical walls opens up the imagination and lets us recreate a space according to our needs and desires. Open spaces are the perfect solution if you want fluidity in functions and aesthetic consistency in a constant dialogue between the living, kitchen, bedroom, and wellness areas. Colors become more organic and intense, while the materials range from ultra-fine to artisanal. Green and light pierce the spaces with a freedom of spirit that shapes everyday life.