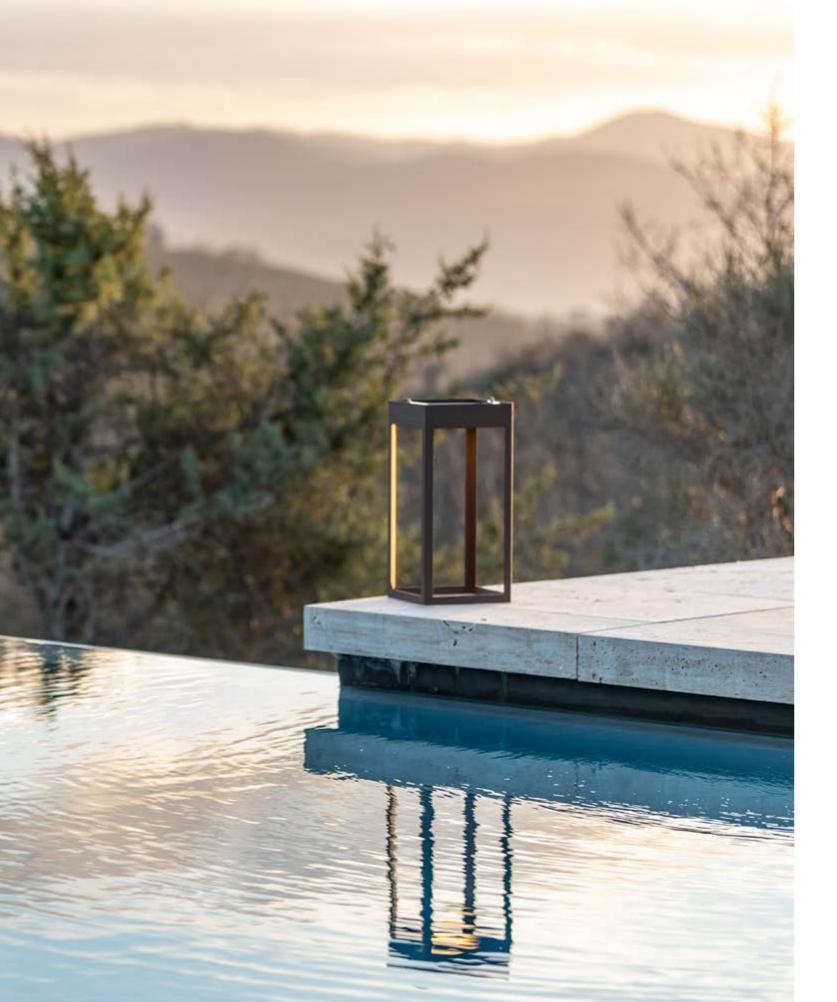

## LIGHTING

Romantic lanterns or spotlights create soft lighting. Outdoor furnishing design is completed with the right choice of lighting fixtures. Nothing is more pleasurable than letting ourselves be transported by the evocative power of lights and shadow and barely suggested forms emerging from the dark.