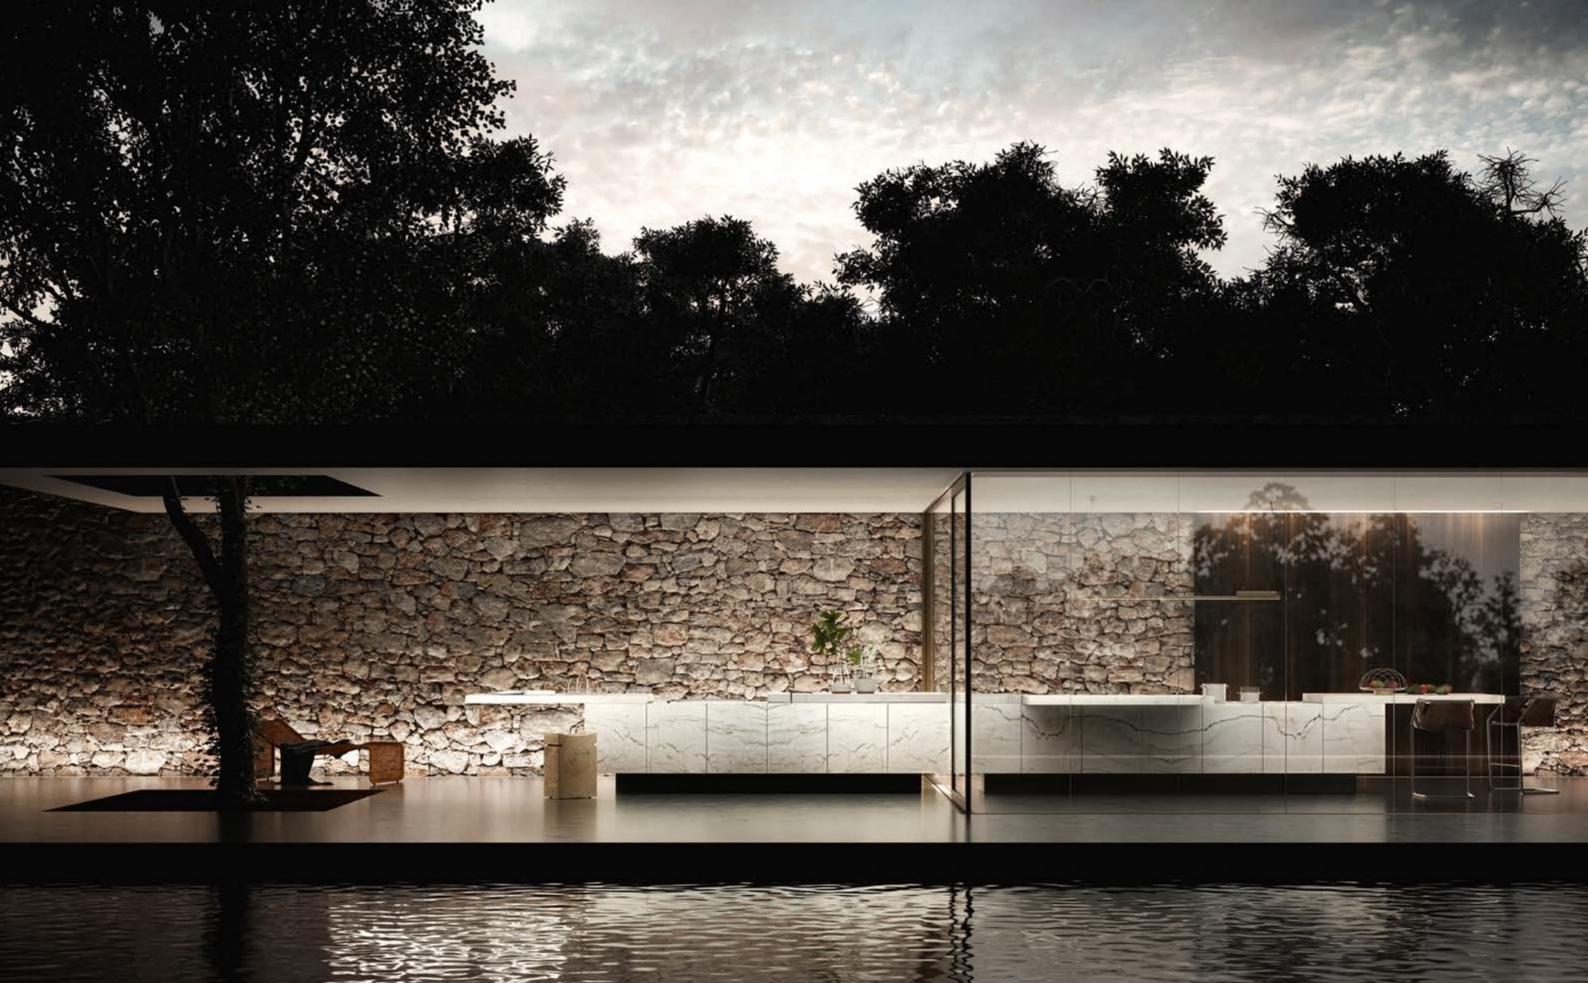

# KITCHEN

Quality, design, technology: the three cornerstones of a contemporary kitchen. Designed to be lived in, made to last.