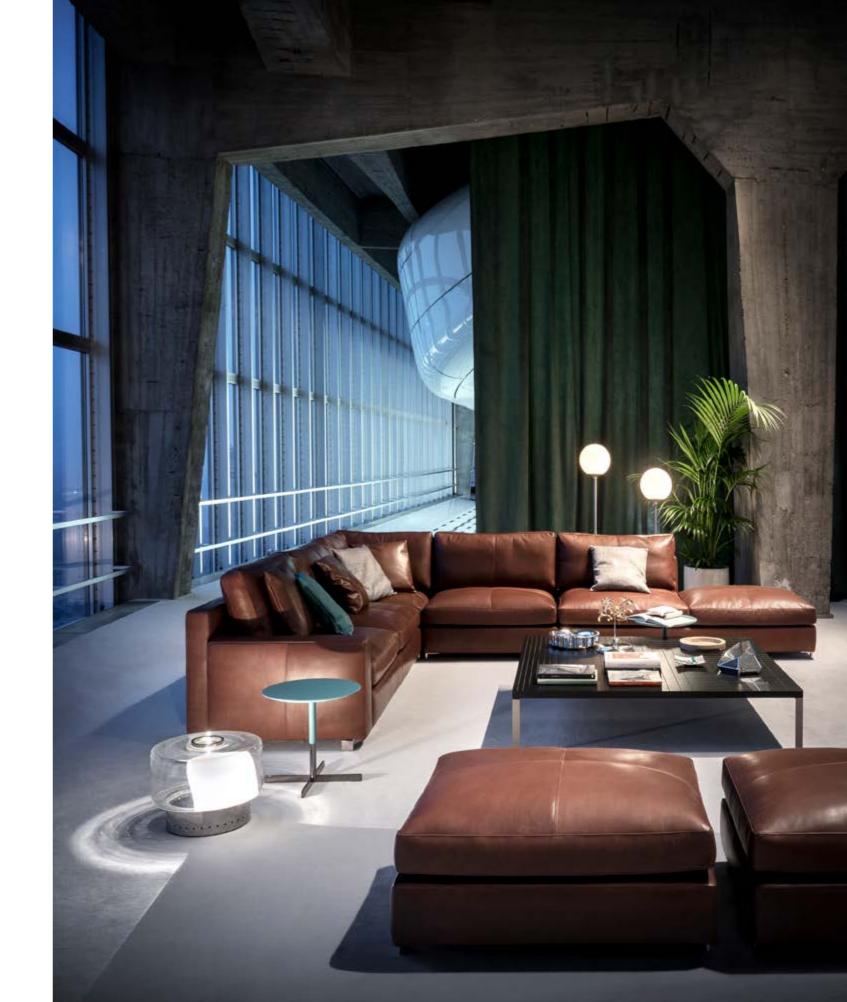

## LIVING AREA

Whether it's an open space or a room bound by architectural structures, the living area is the home's private gathering place. A place to get together, relax, or entertain, it's defined by inviting furnishing and a careful balance between art and design.