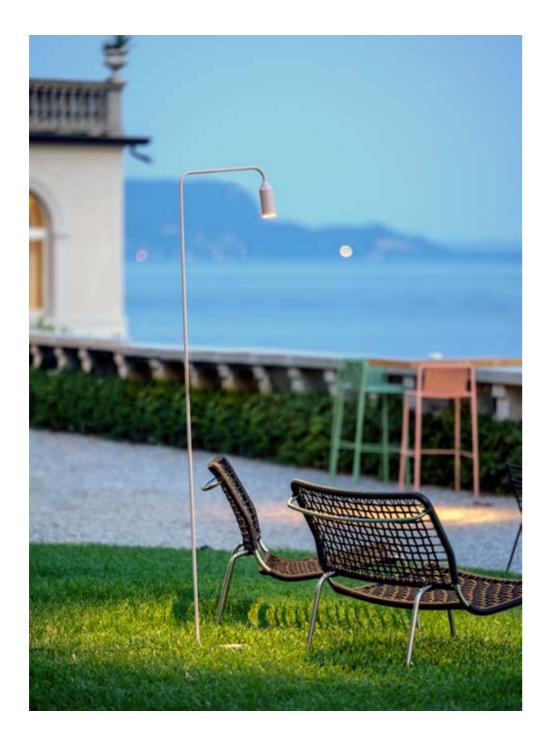

## LIGHTING

Romantic lanterns or spotlights create soft lighting. Outdoor furnishing design is completed with the right choice of lighting fixtures. Nothing is more pleasurable than letting ourselves be transported by the evocative power of lights and shadow and barely suggested forms emerging from the dark.