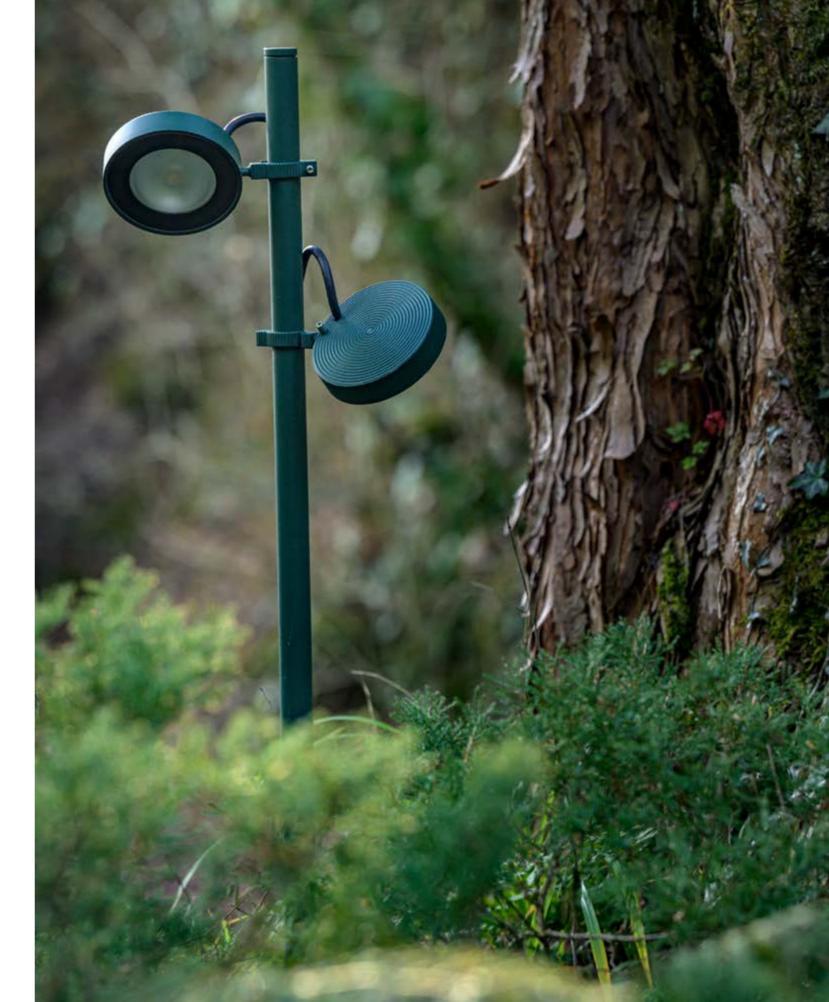

## LIGHTING

Romantic lanterns or spotlights create soft lighting. Outdoor furnishing design is completed with the right choice of lighting fixtures. Nothing is more pleasurable than letting ourselves be transported by the evocative power of lights and shadow and barely suggested forms emerging from the dark.