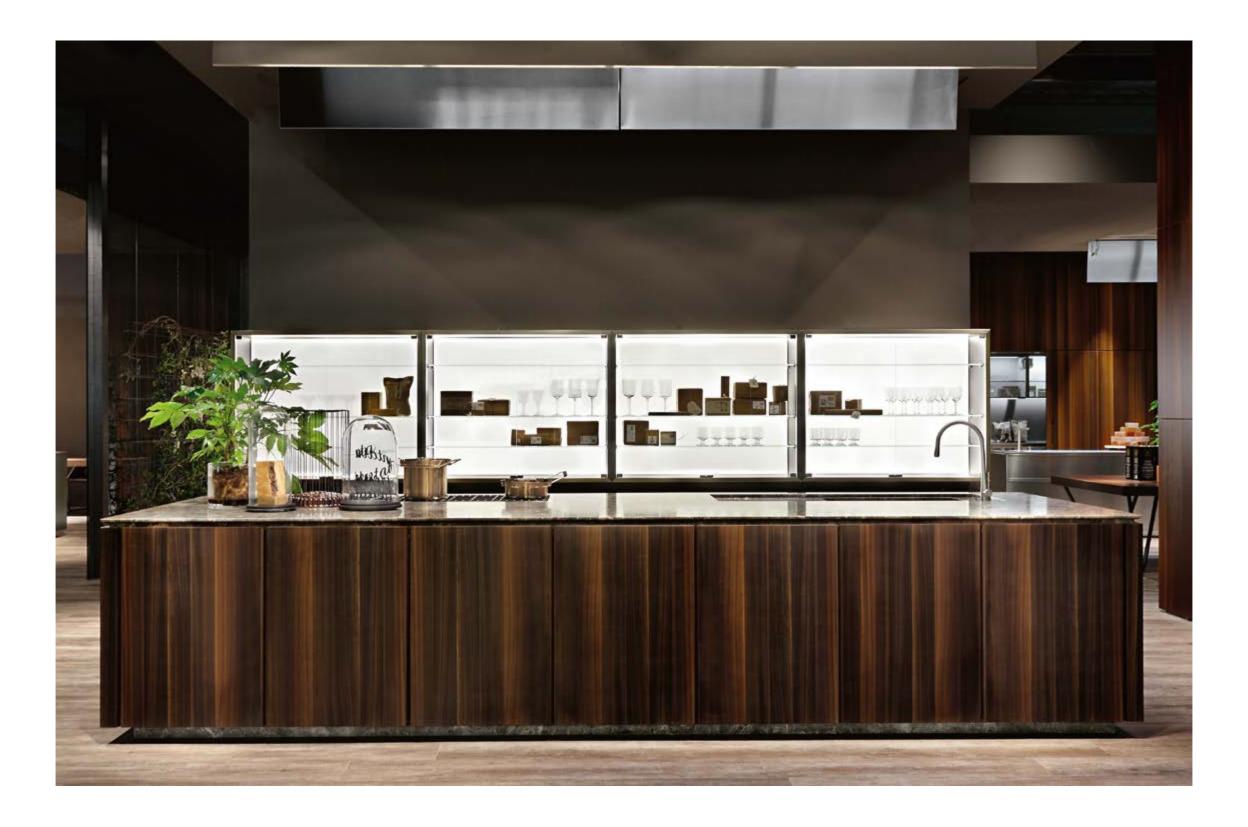

# KITCHEN

Quality, design, technology: the three cornerstones of a contemporary kitchen. Designed to be lived in, made to last.