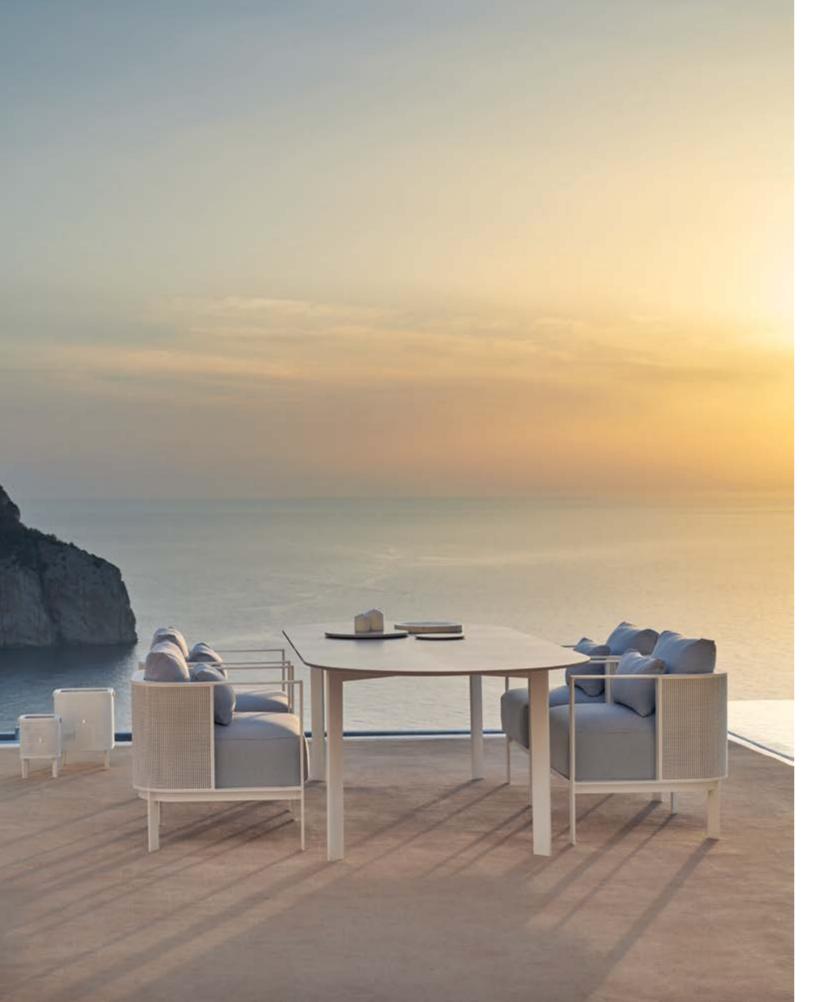

## FURNISHING

The room no longer has walls and the ceiling becomes the sky as the home opens to new domestic landscapes. Outdoors are the new places for home living, where the bounds between indoors and outdoors are crossed with the ease of a step. The regenerating power of nature is the key to unwinding every day surrounded by things of utter beauty. Featuring sleek, simple designs, outdoor sofas, armchairs, sunbeds, tables and accessories become the key features of the outdoor space in an osmosis of style between indoors and out.