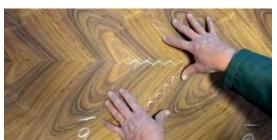

#### **BOOK-MATCHING**

The veneer sheets are carefully selected, by knowledgeable eyes that know how to choose and select the finest pieces, those suitable for Smania quality standards. Each piece is carefully selected, paired and sewn together, to create a natural wooden pattern that will recreate the natural feather effect. A perfect match must be created or the craftsman will have to start all over again. 50% of the veneers acquired are cast aside during the pairing process!

### **BOOK-MATCHING**

Did you know that most wooden veneers have a similar flame in each single sheet making it quite simple to match, whereas burr walnut's flames differ from sheet to sheet? Did you know that Smania is the only furniture company that uses burr walnut veneer? The reason why is because it takes a great amount of knowledge to select the best veneer sheets and sew them together! That is why each piece is authentic & unique.