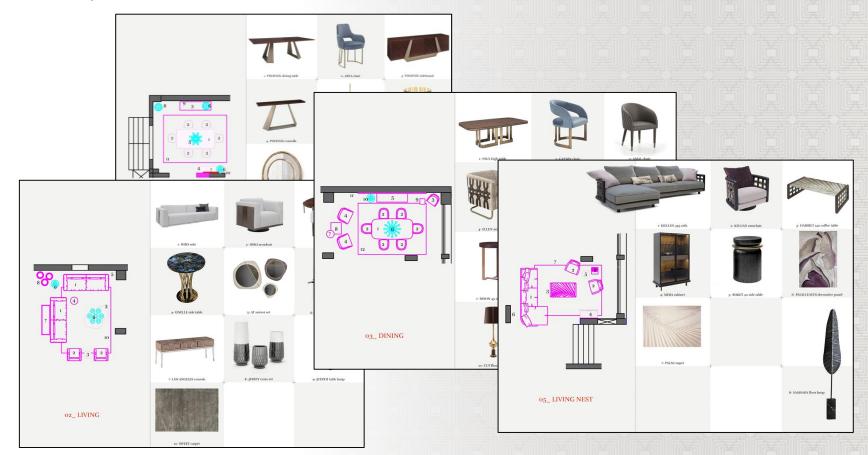

ducts are then first presented at the International trade fair - Salone del Mobile - held yearly in Spring in Milan.

Today Smania is collaborating with Giuseppe Viganò, Ferruccio Laviani, Massimo Iosa Ghini, Alessandro La Spada, Fabian Pellegrinet Conte, Rune Ricciardelli, Leonardo De Carlo.

Although we work with a number of designers we remain faithful to our Brand characteristics and values, making each new product recognizably Smania.

Every new product is developed by the Smania Atelier that design itself many of our products.



## **DESIGNERS**



MASSIMO IOSA GHINI



FERRUCCIO LAVIANI



ALESSANDRO LA SPADA



GIUSEPPE VIGANO'



FABIÁN PELLEGRINET CONTE



LEONARDO DE CARLO



## **SMANIA ATELIER**



#### SALES TOOLS | SHOWROOM LAYOUTS





#### SALES TOOLS | SHOWROOM LAYOUTS





## **MATERIALS**



#### WOODS eucalipto frisè grigio opaco | matt grey frisè eucalypth palissandro tabacco opaco | matt tobacco rosewood ebano macassar opaco | matt macassar ebony eucalipto frisè grigo lucido | polish grey frisè eucalypth palissandro tabacco lucido | polish tobacco rosewood ebano macassar lucido | polish macassar ebony palissandro opaco | matt rosewood noce sabbia | sand walnut - SMANIA DADO ebano noir opaco | matt noir ebony piuma di noce | burr walnut palissandro lucido | polish rosewood rovere tabacco | tobacco oak - SMANIA DADO ebano noir lucido | polish noir ebony piuma di noce grigia | grey burr walnut



### WOODS





#### **BOOK-MATCHING**

The veneer sheets are carefully selected, by knowledgeable eyes that know how to choose and select the finest pieces, th