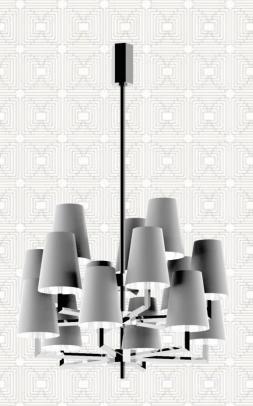

### LIGHTINGS

Smania lamps are created through the use of innovative materials.

All functional components have been carefully selected by our designers to best suit the refined elegance and design lines of the Smania lighting collection.

### **LIGHTINGS**

Each lighting shade and structure finishing has been co-ordinated with its cabling components.

Options for cabling on all our lighting accessories are:

transparent wire cable / or black (black fabric covering)

wire cable

Examples for table lamps and floor lamps:

BABEL: table lamp / floor lamp: polished black lacquer/ stainless steel, is conceived with transparent cables. EMPIRE: table lamp / floor lamp: Wengè, rosewood or walnut finishing /brushed bronzed, are conceived according to the wood finish selected.