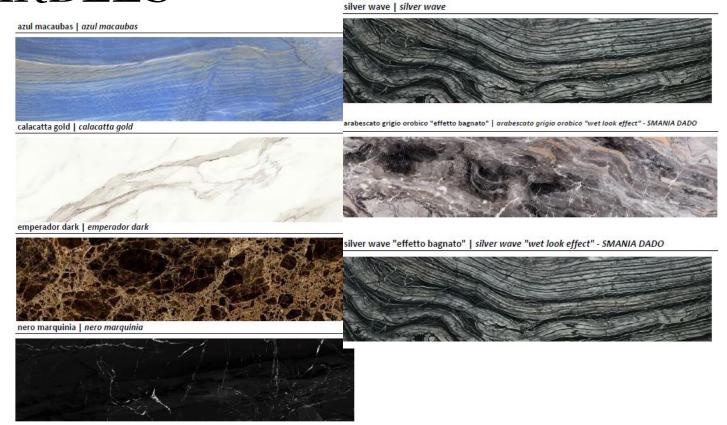

simple to match, whereas burr walnut's flames differ from sheet to sheet? Did you know that Smania is the only furniture company that uses burr walnut veneer? The reason why is because it takes a great amount of knowledge to select the best veneer sheets and sew them together! That is why each piece is authentic & unique.



## **OUR BOISERIE**

Our boiserie elements provide wall coverage with wood or leather panelling that enrich ambiences by turning walls into actual design elements.





# **LACQUERS**

beige opaca - lucida | beige matt - polished lacquer - SMANIA DADO cipria opaca - lucida | powder matt - polished lacquer - SMANIA DADO creta opaca - lucida | clay matt - polished lacquer - SMANIA DADO lava opaca - lucida | lava matt - polished lacquer - SMANIA DADO





## **MARBLES**





## PRECIOUS GEMS

labradorite | labradorite



malachite | malachite



occhio di ferro | iron eye



occhio di tigre | tiger eye









### **FABRICS**

The fabric has to blend perfectly with the leather finishes and the metal insert of the piece of furniture. Such fibres give personality to the precious item created with a rare fine tailoring.







## **LEATHERS**

All our leather samples have been selected for their quality, nuances and feel.

However, each leather has its distinctive characteristics: understanding how the product will be used is a key factor in deciding which will best suit the customer's needs.



## **METALS**







Brunito spazzolato Brushed bronzed

Nichel spazzolato Brushed nickel





Nichel nero Polished black nickel



## **OUR ACCESSORIES**

LIGHTING