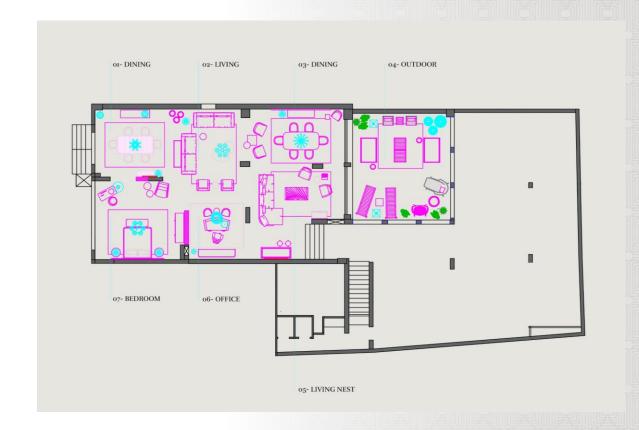

enrich Smania's collections.

The new products are then first presented at the International trade fair - Salone del Mobile - held yearly in Spring in Milan.

Today Smania is collaborating with Giuseppe Viganò, Ferruccio Laviani, Massimo Iosa Ghini, Alessandro La Spada, Fabian Pellegrinet Conte, Rune Ricciardelli, Leonardo De Carlo.

Although we work with a number of designers we remain faithful to our Brand characteristics and values, making each new product recognizably Smania.

Every new product is developed by the Smania Atelier that design itself many of our products.



## **DESIGNERS**



MASSIMO IOSA GHINI



FERRUCCIO LAVIANI



ALESSANDRO LA SPADA



GIUSEPPE VIGANO'



FABIÁN PELLEGRINET CONTE



LEONARDO DE CARLO



## **SMANIA ATELIER**



#### SALES TOOLS | SHOWROOM LAYOUTS





#### SALES TOOLS | SHOWROOM LAYOUTS





## **MATERIALS**



#### WOODS eucalipto frisè grigio opaco | matt grey frisè eucalypth palissandro tabacco opaco | matt tobacco rosewood ebano macassar opaco | matt macassar ebony eucalipto frisè grigo lucido | polish grey frisè eucalypth palissandro tabacco lucido | polish tobacco rosewood ebano macassar lucido | polish macassar ebony palissandro opaco | matt rosewood noce sabbia | sand walnut - SMANIA DADO ebano noir opaco | matt noir ebony piuma di noce | burr walnut palissandro lucido | polish rosewood rovere tabacco | tobacco oak - SMANIA DADO ebano noir lucido | polish noir ebony piuma di noce grigia | grey burr walnut



### WOODS





#### **BOOK-MATCHING**

The veneer sheets are carefully selected, by knowledgeable eyes that know how t