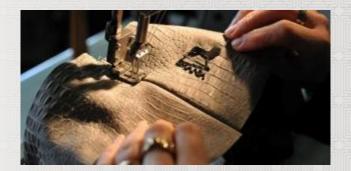

#### **BOOK-MATCHING**

The veneer sheets are carefully selected, by knowledgeable eyes that know how to choose and select the finest pieces, those suitable for Smania quality standards. Each piece is carefully selected, paired and sewn together, to create a natural wooden pattern that will recreate the natural feather effect. A perfect match must be created or the craftsman will have to start all over again. 50% of the veneers acquired are cast aside during the pairing process!

### **BOOK-MATCHING**

Did you know that most wooden veneers have a similar flame in each single sheet making it quite simple to match, whereas burr walnut's flames differ from sheet to sheet? Did you know that Smania is the only furniture company that uses burr walnut veneer? The reason why is because it takes a great amount of knowledge to select the best veneer sheets and sew them together! That is why each piece is authentic & unique.