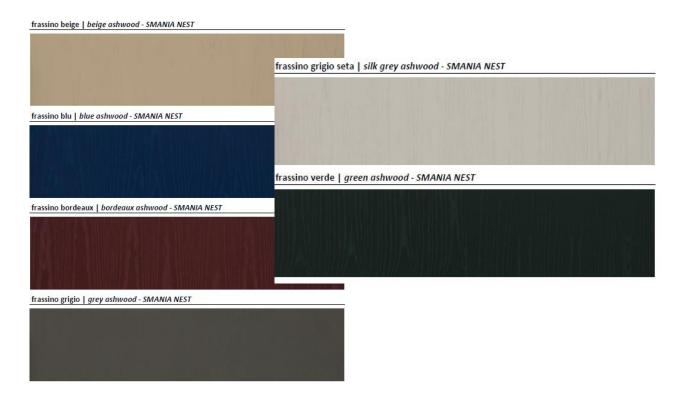

#### WOODS eucalipto frisè grigio opaco | matt grey frisè eucalypth palissandro tabacco opaco | matt tobacco rosewood ebano macassar opaco | matt macassar ebony eucalipto frisè grigo lucido | polish grey frisè eucalypth palissandro tabacco lucido | polish tobacco rosewood ebano macassar lucido | polish macassar ebony palissandro opaco | matt rosewood noce sabbia | sand walnut - SMANIA DADO ebano noir opaco | matt noir ebony piuma di noce | burr walnut palissandro lucido | polish rosewood rovere tabacco | tobacco oak - SMANIA DADO ebano noir lucido | polish noir ebony piuma di noce grigia | grey burr walnut