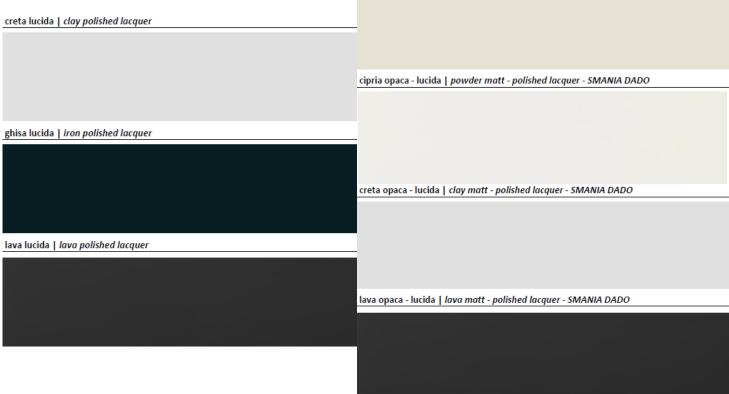

# **LACQUERS**

beige opaca - lucida | beige matt - polished lacquer - SMANIA DADO cipria opaca - lucida | powder matt - polished lacquer - SMANIA DADO creta opaca - lucida | clay matt - polished lacquer - SMANIA DADO lava opaca - lucida | lava matt - polished lacquer - SMANIA DADO