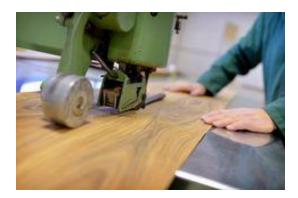

#### **BOOK-MATCHING**

The veneer sheets are carefully selected, by knowledgeable eyes that know how to choose and select the finest pieces, those suitable for Smania quality standards. Each piece is carefully selected, paired and sewn together, to create a natural wooden pattern that will recreate the natural feather effect. A perfect match must be created or the craftsman will have to start all over again. 50% of the veneers acquired are cast aside during the pairing process!

### **BOOK-MATCHING**

Did you know that most wooden veneers have a similar flame in each single sheet making it quite simple to match, whereas burr walnut's flames differ from sheet to sheet? Did you know that Smania is the only furniture company that uses burr walnut veneer? The reason why is because it takes a great amount of knowledge to select the best veneer sheets and sew them together! That is why each piece is authentic & unique.