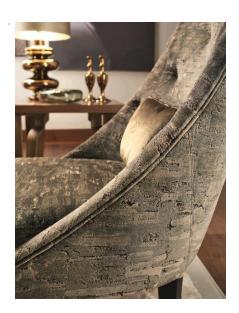

### **FABRICS**

The fabric has to blend perfectly with the leather finishes and the metal insert of the piece of furniture. Such fibres give personality to the precious item created with a rare fine tailoring.