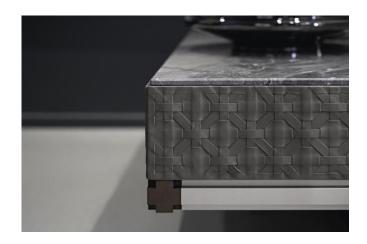

#### **BOOK-MATCHING**

The veneer sheets are carefully selected, by knowledgeable eyes that know how to choose and select the finest pieces, those suitable for Smania quality standards. Each piece is carefully selected, paired and sewn together, to create a natural wooden pattern that will recreate the natural feather effect. A perfect match must be created or the craftsman will have to start all over again. 50% of the veneers acquired are cast aside during the pairing process!

### **BOOK-MATCHING**

Did you know that most wooden veneers have a similar flame in each single sheet making it quite simple to match, whereas burr walnut's flames differ from sheet to sheet? Did you know that Smania is the only furniture company that uses burr walnut veneer? The reason why is because it takes a great amount of knowledge to select the best veneer sheets and sew them together! That is why each piece is authentic & unique.