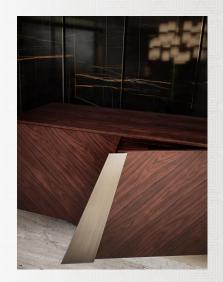

## **MATERIALS**

### WOODS

#### **BOOK-MATCHING**

The veneer sheets are carefully selected, by knowledgeable eyes that know how to choose and select the finest pieces, those suitable for Smania quality standards. Each piece is carefully selected, paired and sewn together, to create a natural wooden pattern that will recreate the natural feather effect. A perfect match must be created or the craftsman will have to start all over again. 50% of the veneers acquired are cast aside during the pairing process!

### **BOOK-MATCHING**

Did you know that most wooden veneers have a similar flame in each single sheet making it quite simple to match, whereas burr walnut's flames differ from sheet to sheet? Did you know that Smania is the only furniture company that uses burr walnut veneer? The reason why is because it takes a great amount of knowledge to select the best veneer sheets and sew them together! That is why each piece is authentic & unique.