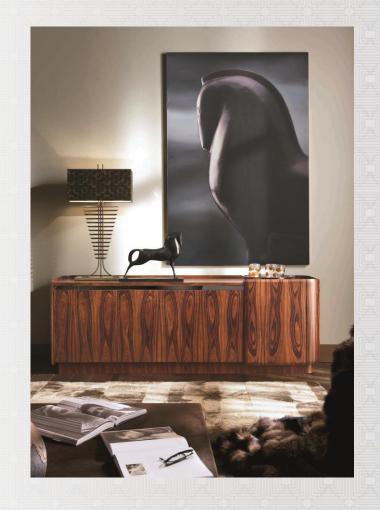

#### **BOOK-MATCHING**

The veneer sheets are carefully selected, by knowledgeable eyes that know how to choose and select the finest pieces, those suitable for Smania quality standards. Each piece is carefully selected, paired and sewn together, to create a natural wooden pattern that will recreate the natural feather effect. A perfect match must be created or the craftsman will have to start all over again. 50% of the veneers acquired are cast aside during the pairing process!

### **BOOK-MATCHING**

Did you know that most wooden veneers have a similar flame in each single sheet making it quite simple to match, whereas burr walnut's flames differ from sheet to sheet? Did you know that Smania is the only furniture company that uses burr walnut veneer? The reason why is because it takes a great amount of knowledge to select the best veneer sheets and sew them together! That is why each piece is authentic & unique.