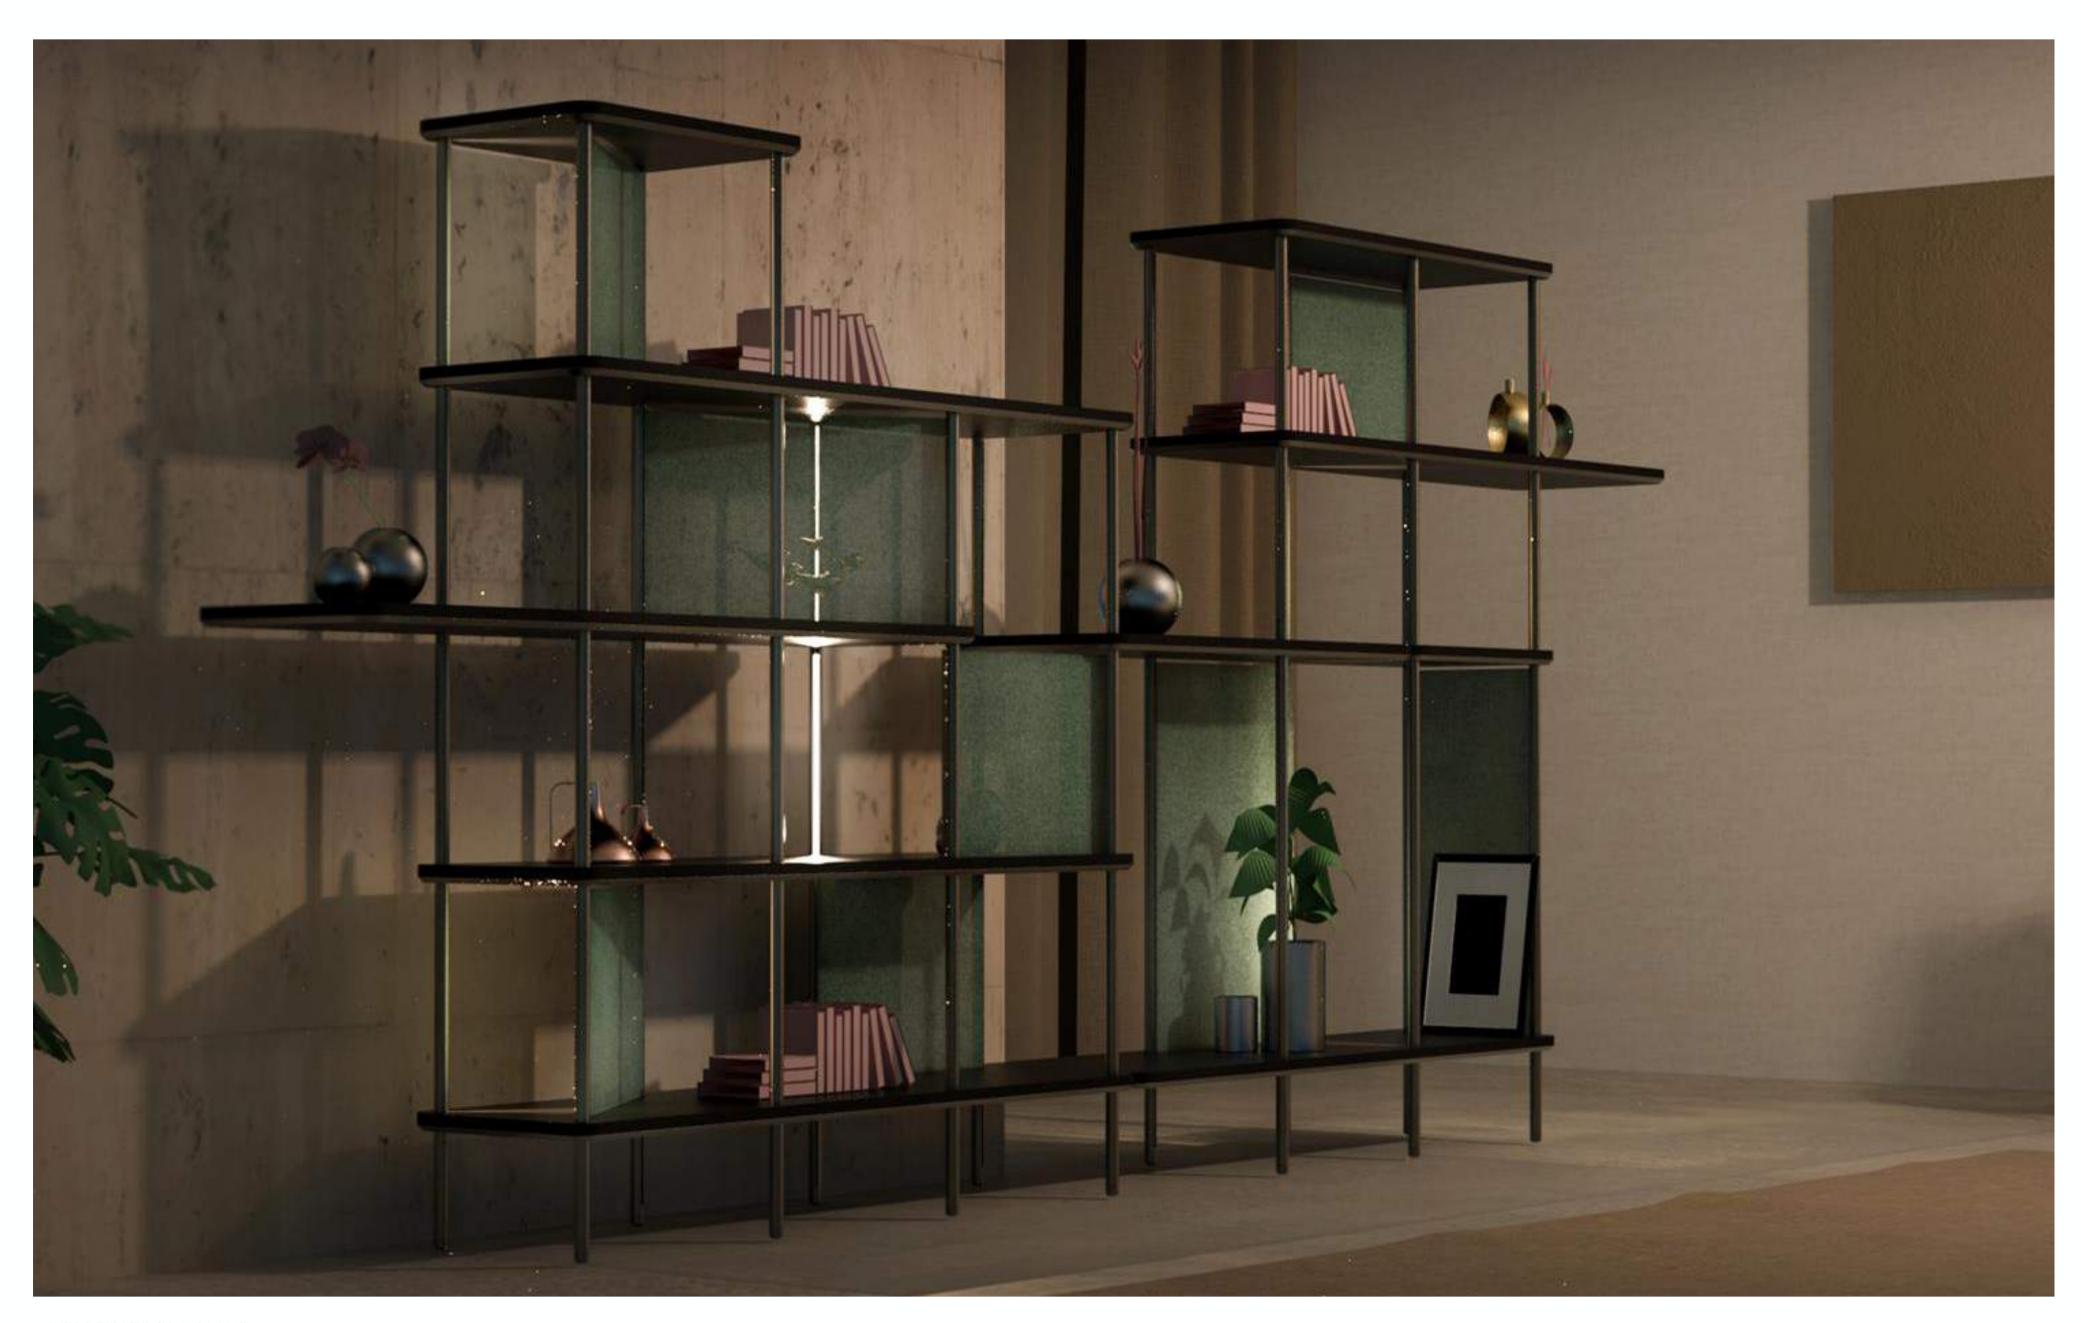

QUINTA Bookcase for NATEVO by FLOU Meda, Italy

## QUINTA

Bookcase for NATEVO by FLOU Meda, Italy