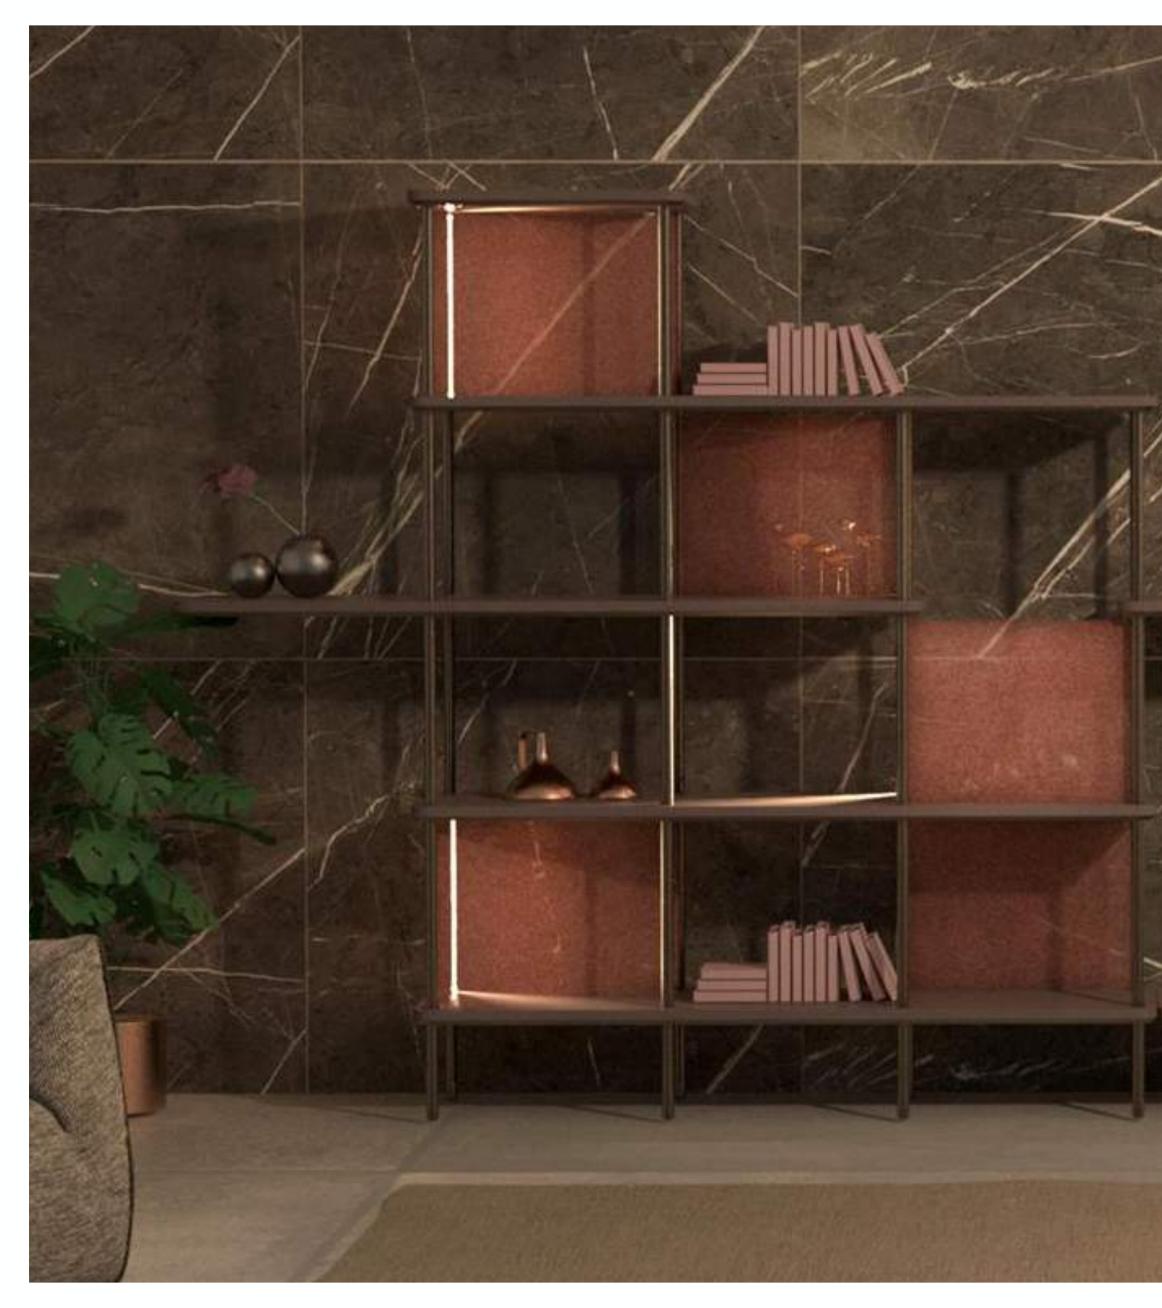

QUINTA Bookcase for NATEVO by FLOU Meda, Italy

## QUINTA

Bookcase for NATEVO by FLOU Meda, Italy