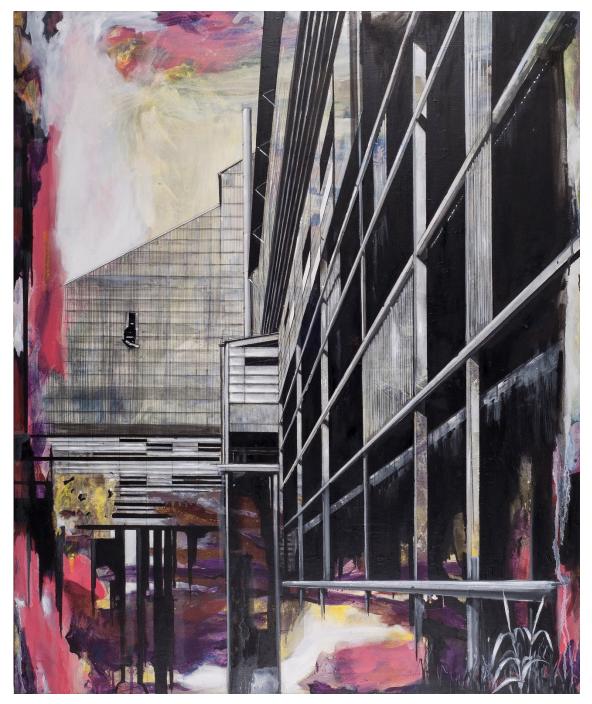

paintings, technology and nature come out in a mixture of mechanic alienation and living dimension where humans and nature compete in conquering territories. Motors become a symbolic representation of internal mechanisms, replacing sometimes emotions sites – interpreting the conflict between nature and technology.

His work is a continuous research process through introspective themes and different painting techniques. Since 2002 he exhibits regularly in Italy (Milan, Venice, Turin, Alto Adige, Rome) and abroad (Germany, Austria, France)



# Homo, 120X100, Oil on canvas, 2011





Fabrik Sequenzen 2008-2022



# Vorhalle,100X120, Oil on canvas, 2008





# Fabrik, 120X100, Oil on canvas, 2008





Wasserturm, 100X100, Oil on canvas, 2009.





# Durchblicke120X100, Oil on canvas, 2008.





# 2

## Rechnen Machine, 100X100, Oil on canvas, 2022.



# Portraits and animals 2008-2022



# Frau mit Motor, 100X100, Oil on canvas, 2021





# Zylinderkopf , 70X70, Oil on canvas, 2015





# Gelber Volgel Auf Motor, 70X50, Oil on canvas, 2020





# Lila-Turkise Vogel Auf Motor, 70X50, Oil on canvas, 2020





# Papagei Gruen, 70X50, Oil on canvas, 2017