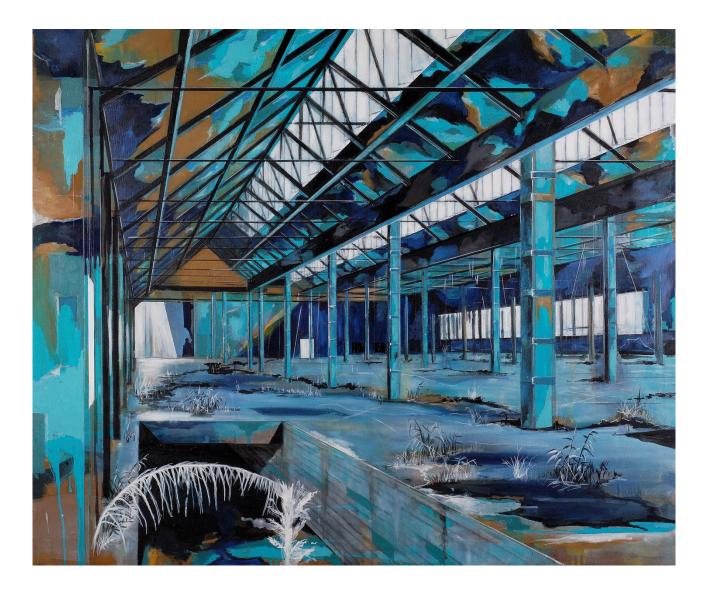

ked in Germany as artist and architect until 2002.

Since 2002 he continued his artistic activity in Milan where he lives and works. In his paintings, technology and nature come out in a mixture of mechanic alienation and living dimension where humans and nature compete in conquering territories. Motors become a symbolic representation of internal mechanisms, replacing sometimes emotions sites – interpreting the conflict between nature and technology.

His work is a continuous research process through introspective themes and different painting techniques. Since 2002 he exhibits regularly in Italy (Milan, Venice, Turin, Alto Adige, Rome) and abroad (Germany, Austria, France)



# Homo, 120X100, Oil on canvas, 2011





Fabrik Sequenzen 2008-2022



# Vorhalle,100X120, Oil on canvas, 2008





# Fabrik, 120X100, Oil on canvas, 2008





Wasserturm, 100X100, Oil on canvas, 2009.





# Durchblicke120X100, Oil on canvas, 2008.





# 2

## Rechnen Machine, 100X100, Oil on canvas, 2022.



# Portraits and animals 2008-2022



# Frau mit Motor, 100X100, Oil on canvas, 2021





# Zylinderkopf , 70X70, Oil on canvas, 2015





# Gelber Volgel Auf Motor, 70X50, Oil on canvas, 2020





# Lila-Turkise Vogel Auf Motor, 70X50, Oil on canvas, 2020





# Papagei Gruen, 70X50, Oil on canvas, 2017