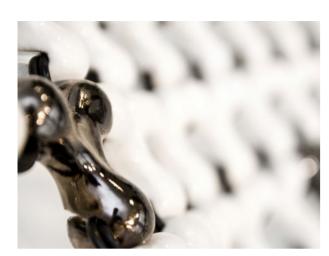

Trigger is a handmade comfortable lounger for both indoor and outdoor use. Because of the minimalistic frame, the focus is on the exclusivity and crafts of the seating. Trigger is made out of 190 handmade ceramic links of Belgian clay. The shape of the links is designed in such a way that they limit the contact points, ensuring a high and lasting comfort. Moreover, elastic rings interconnect them, making the seating spring slightly.