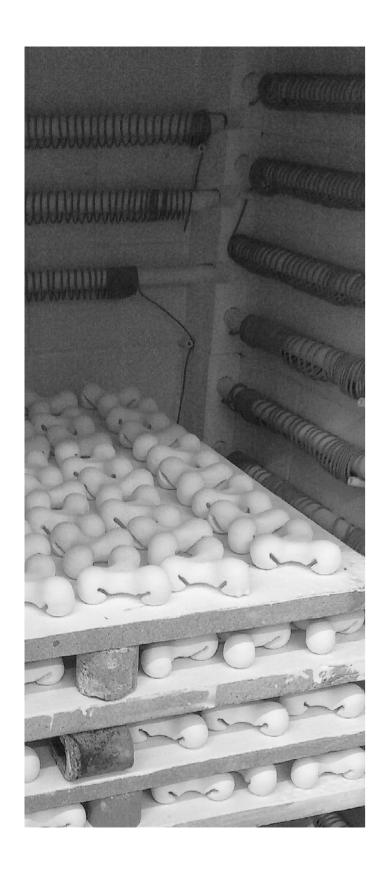

Trigger is a handmade comfortable lounger for both indoor and outdoor use. Because of the minimalistic frame, the focus is on the exclusivity and crafts of the seating. Trigger is made out of 190 handmade ceramic links of Belgian clay. The shape of the links is designed in such a way that they limit the contact points, ensuring a high and lasting comfort. Moreover, elastic rings interconnect them, making the seating spring slightly.