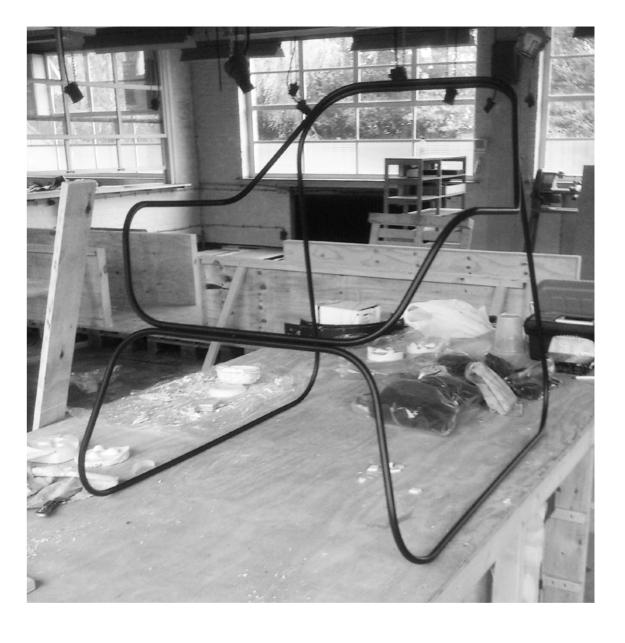

Trigger is a handmade comfortable lounger for both indoor and outdoor use. Because of the minimalistic frame, the focus is on the exclusivity and crafts of the seating. Trigger is made out of 190 handmade ceramic links of Belgian clay. The shape of the links is designed in such a way that they limit the contact points, ensuring a high and lasting comfort. Moreover, elastic rings interconnect them, making the seating spring slightly.