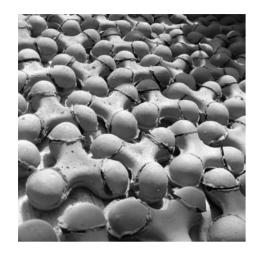

Trigger is a handmade comfortable lounger for both indoor and outdoor use. Because of the minimalistic frame, the focus is on the exclusivity and crafts of the seating. Trigger is made out of 190 handmade ceramic links of Belgian clay. The shape of the links is designed in such a way that they limit the contact points, ensuring a high and lasting comfort. Moreover, elastic rings interconnect them, making the seating spring slightly.

## 01.CERAMIC LOUNGER

BY: Jielt Gregoire Attribution-NonCommercial-ShareAlike 4.0 International