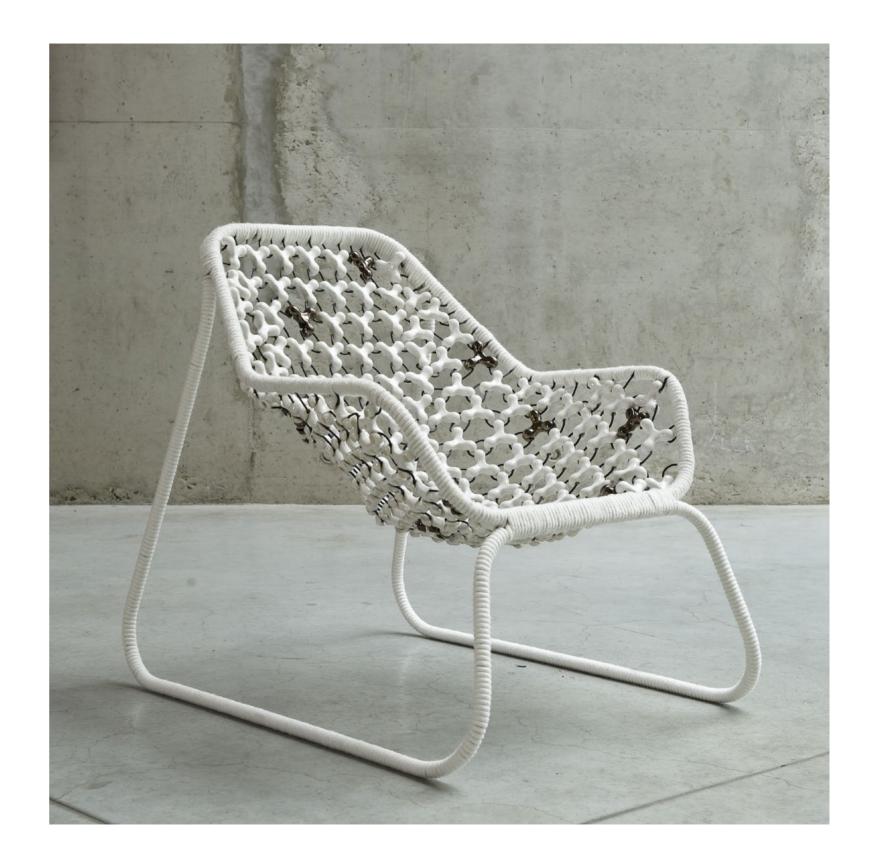

Trigger is a handmade comfortable lounger for both indoor and outdoor use. Because of the minimalistic frame, the focus is on the exclusivity and crafts of the seating. Trigger is made out of 190 handmade ceramic links of Belgian clay. The shape of the links is designed in such a way that they limit the contact points, ensuring a high and lasting comfort. Moreover, elastic rings interconnect them, making the seating spring slightly.

## 01.CERAMIC LOUNGER

BY: Jielt Gregoire Attribution-NonCommercial-ShareAlike 4.0 International