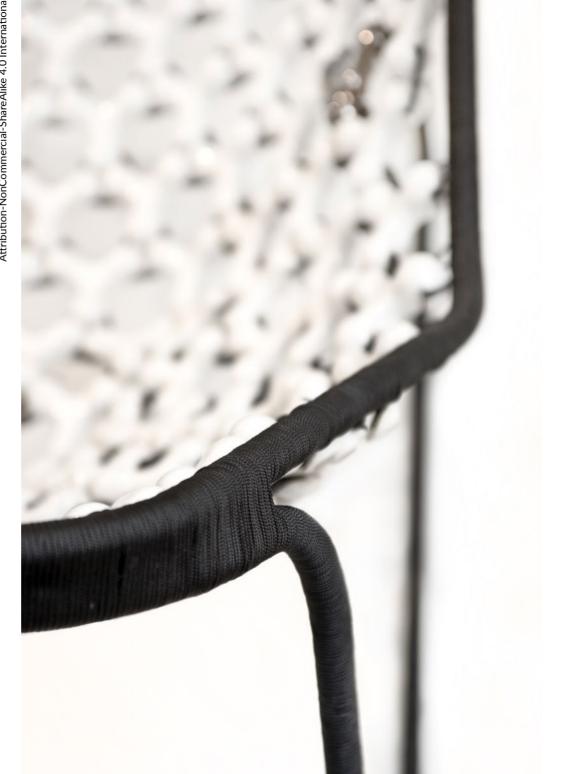

Trigger is a handmade comfortable lounger for both indoor and outdoor use. Because of the minimalistic frame, the focus is on the exclusivity and crafts of the seating. Trigger is made out of 190 handmade ceramic links of Belgian clay. The shape of the links is designed in such a way that they limit the contact points, ensuring a high and lasting comfort. Moreover, elastic rings interconnect them, making the seating spring slightly.