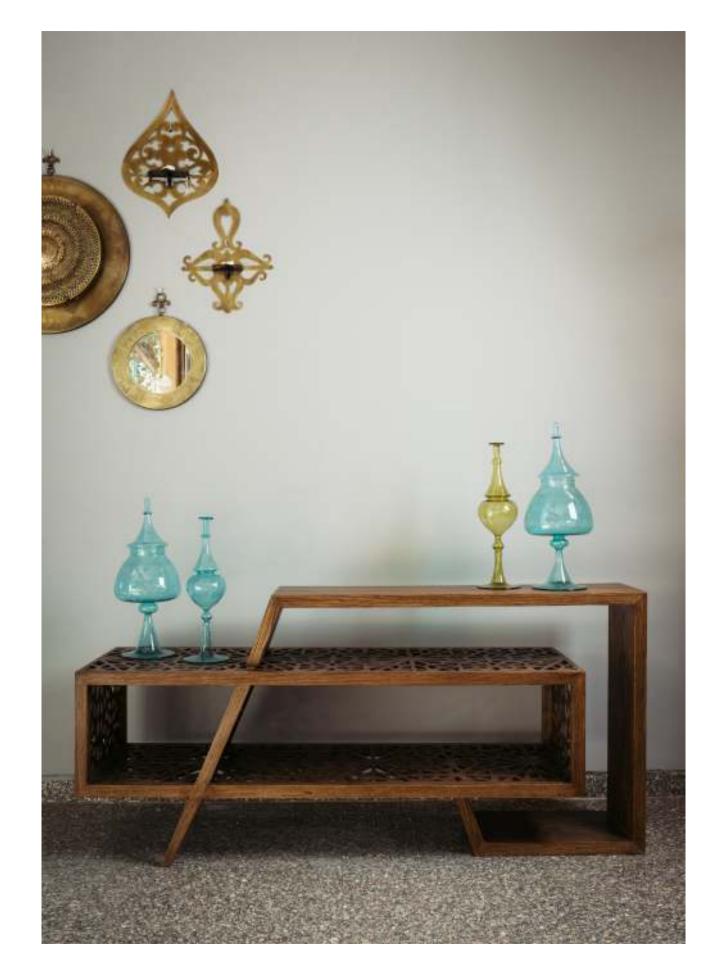

### SEASIDE COFFEE AND SIDETABLES

Right & Left: The seaside consoles.

Below: The "leaves" coffee table is made with natural wood in a pinkish color to add a cheerful summery mood to your home.

Maqam Design Seaside Collection 2021 Maqam Design Seaside Collection 2021

### **SEASIDE LIGHTING UNITS**

Our colourful lighting units are inspired by natural forms and textures to add a vibrant touch to your home