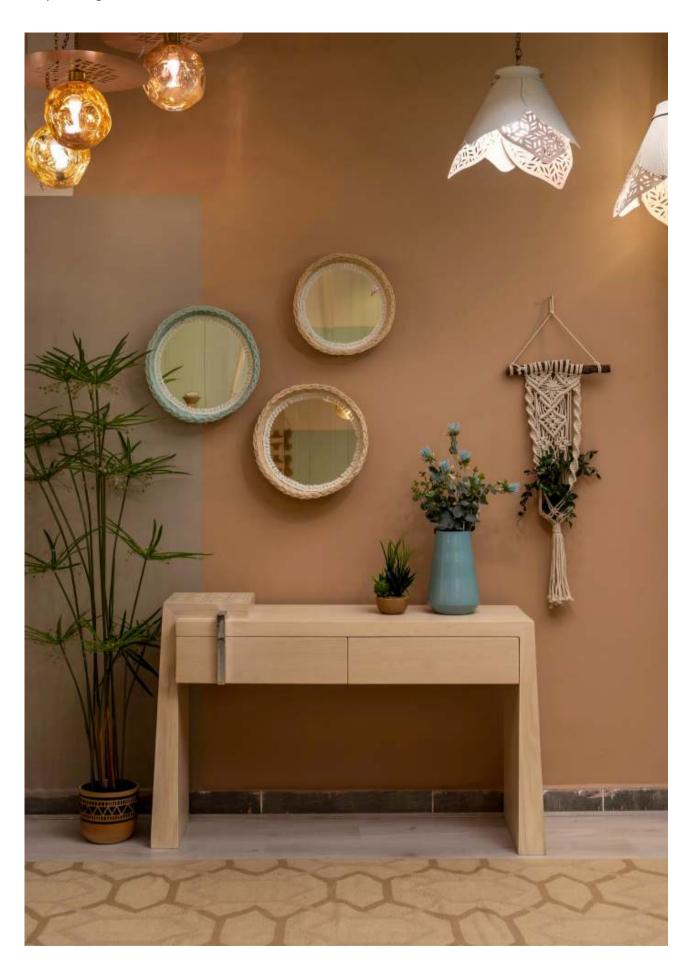

### SEASIDE COFFEE AND SIDETABLES

Right & Left: The seaside consoles.

Below: The "leaves" coffee table is made with natural wood in a pinkish color to add a cheerful summery mood to your home.

Maqam Design Seaside Collection 2021 Maqam Design Seaside Collection 2021