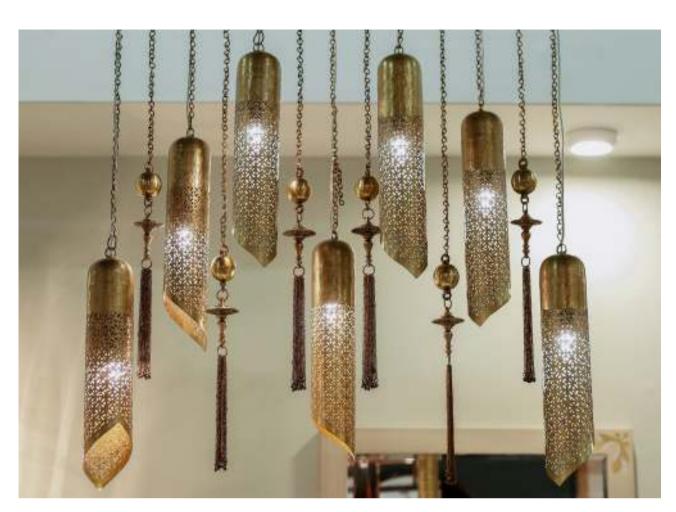

# BRASS LIGHTING

Our lighting collection is diverse in shapes and styles. The items represent a combination of both geometric and organic shapes in their outline and pattern as well as a combination of materials; glass and brass, all while creating a perfect balance between solid and void.

### **BRASS LIGHTING COLLECTION**

Our brass lighting collection is diverse in shapes and styles. The items represent a combination of both geometric and organic shapes in their outline and pattern as well as a combination of materials; glass and brass, all while creating a perfect balance between solid and void.

### **BRASS LIGHTING COLLECTION**

Right: Adwar Pendant Below: Camelia Chandelier