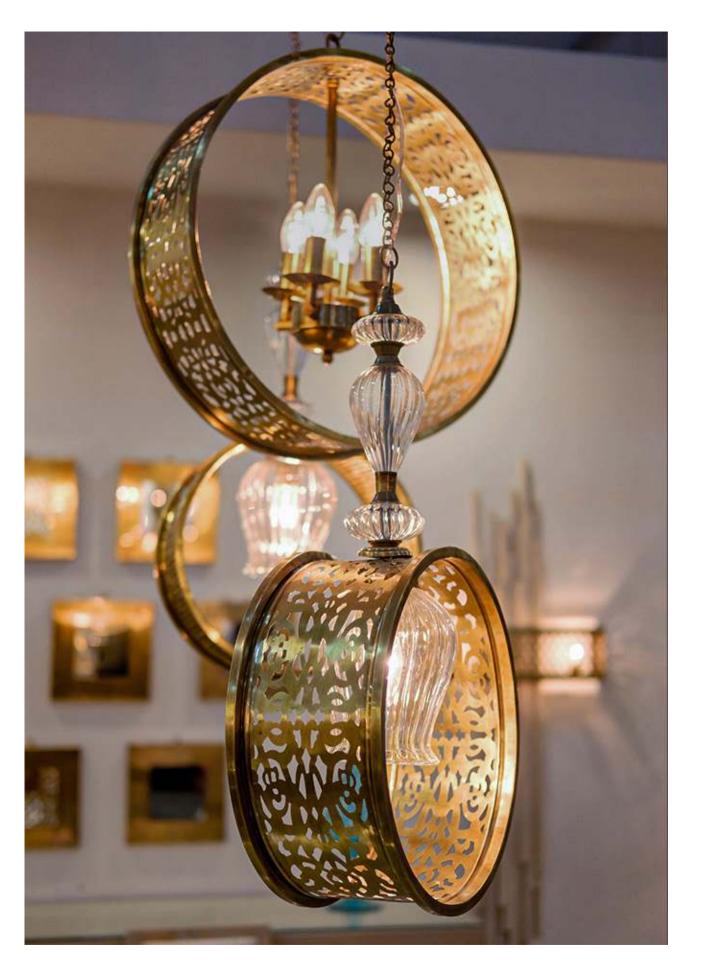

# BRASS LIGHTING

Our lighting collection is diverse in shapes and styles. The items represent a combination of both geometric and organic shapes in their outline and pattern as well as a combination of materials; glass and brass, all while creating a perfect balance between solid and void.

### **BRASS LIGHTING COLLECTION**

Our Brass lighting revive the traditional look with its form and pattern while efficiently lighting up the space and producing mesmerizing reflections on the wall.

Right: Wessal Chandelier Below: Qortas Chandelier Further Right: Earring Pendant

### **BRASS LIGHTING COLLECTION**

Our brass lighting collection is diverse in shapes and styles. The items represent a combination of both geometric and organic shapes in their outline and pattern as well as a combination of materials; glass and brass, all while creating a perfect balance between solid and void.