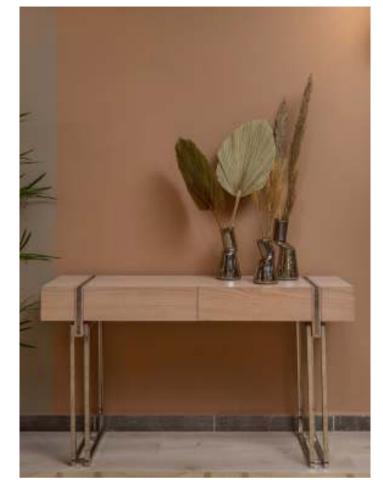

### SEASIDE COFFEE AND SIDETABLES

Right & Left: The seaside consoles.

Below: The "leaves" coffee table is made with natural wood in a pinkish color to add a cheerful summery mood to your home.

Maqam Design Seaside Collection 2021 Maqam Design Seaside Collection 2021