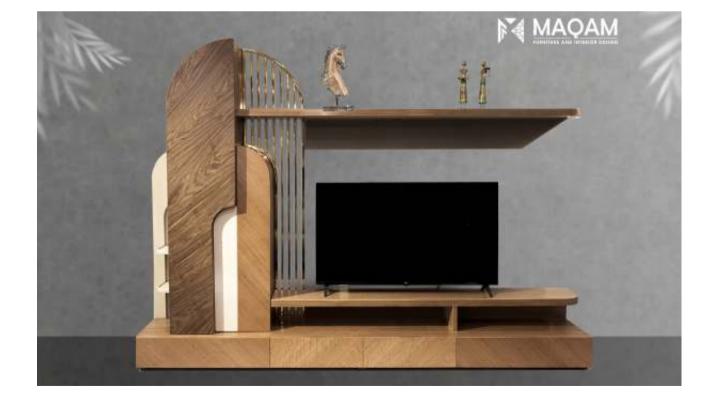

## KISRA

2021

Our Kisra television unit is inspired by one of the architectural wonders of Iraq, Iwan Kisra. Using the façade's proportions, we created a contemporary and trendy piece for your home.

### **KISRA**

Our Kisra television unit is inspired by one of the architectural wonders of Iraq, Iwan Kisra. Using the façade's proportions, we created a contemporary trendy piece. Made with natural wood and different types of veneers.

For more on Kisra's design process, see: instagram.com/p/CUxrfloDE-K/

45

Maqam Design Bedroom Collections 2021 Maqam Design Bedroom Collections 2021