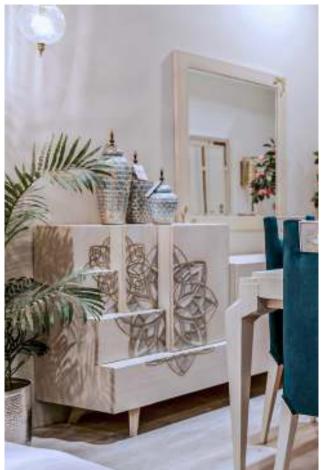

### SEASIDE DINING ROOM

Inspired by different design elements of the Sultan Hassan Mosque, our Hexa dining furniture offer the simplicity and elegance your home needs.

To learn more about the design process of Hexa, see: www.instagram.com/p/CUZwQqAjw-R/

**Right**: The Hexa Cabinet and Buffet

Further Right: The Hexa Dining