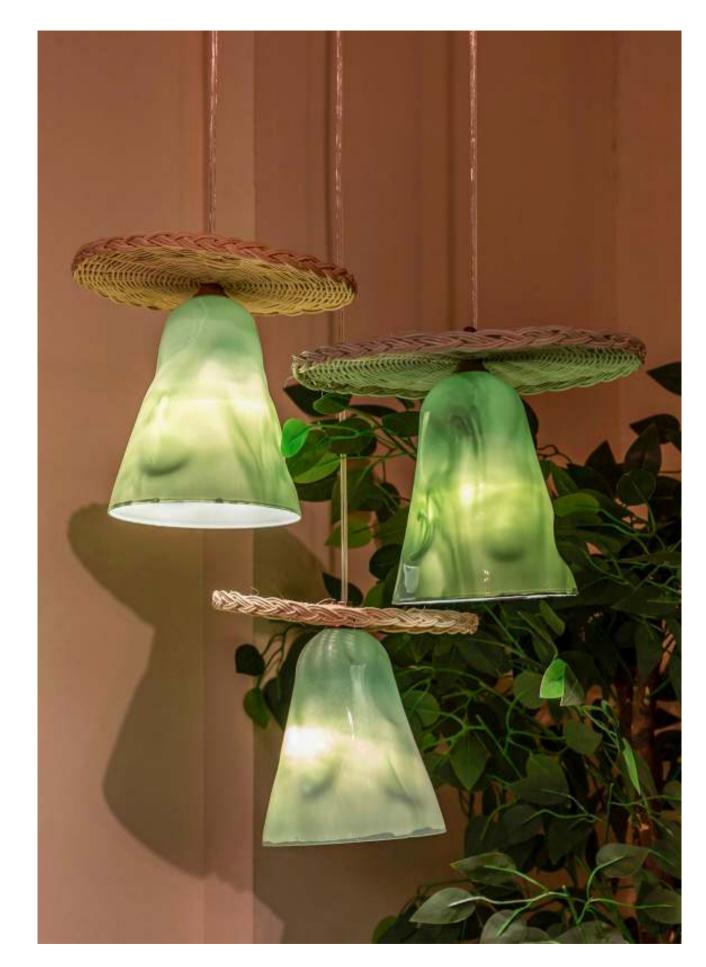

### **SEASIDE LIGHTING UNITS**

Our colourful lighting units are inspired by natural forms and textures to add a vibrant touch to your home