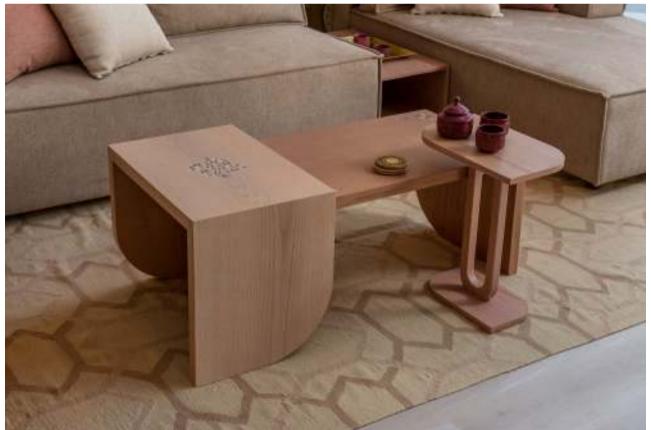

### SEASIDE COFFEE AND SIDETABLES

Right & Left: The seaside consoles.

Below: The "leaves" coffee table is made with natural wood in a pinkish color to add a cheerful summery mood to your home.

Maqam Design Seaside Collection 2021 Maqam Design Seaside Collection 2021