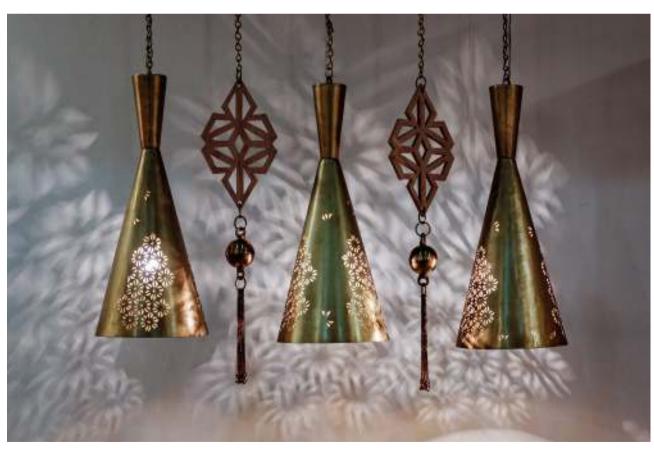

### **BRASS LIGHTING COLLECTION**

Our brass lighting collection is diverse in shapes and styles. The items represent a combination of both geometric and organic shapes in their outline and pattern as well as a combination of materials; glass and brass, all while creating a perfect balance between solid and void.

**Up:** Aqlam Chandelier. **Right:** Penta Chandelier

56