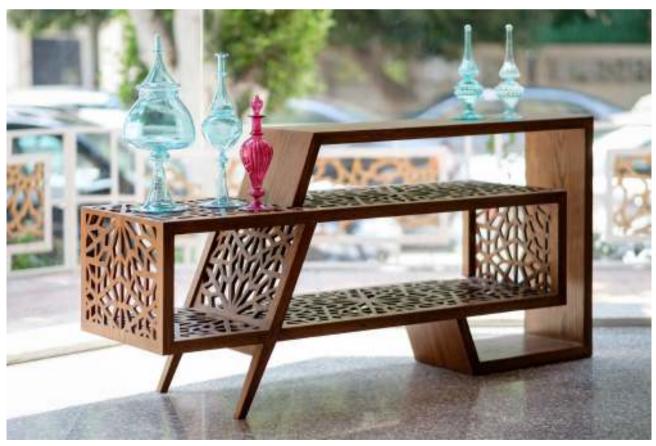

### SEASIDE COFFEE AND SIDETABLES

Right & Left: The seaside consoles.

Below: The "leaves" coffee table is made with natural wood in a pinkish color to add a cheerful summery mood to your home.

Maqam Design Seaside Collection 2021 Maqam Design Seaside Collection 2021