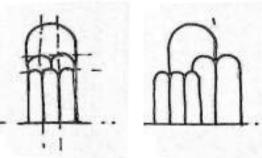

For our Hula collection, we were inspired by the design of the Muqarnas. The dining table contains details of levelled blocks resembling muqaranas, which are also embedded with handcrafted Nacre, also known as "Sadaf".