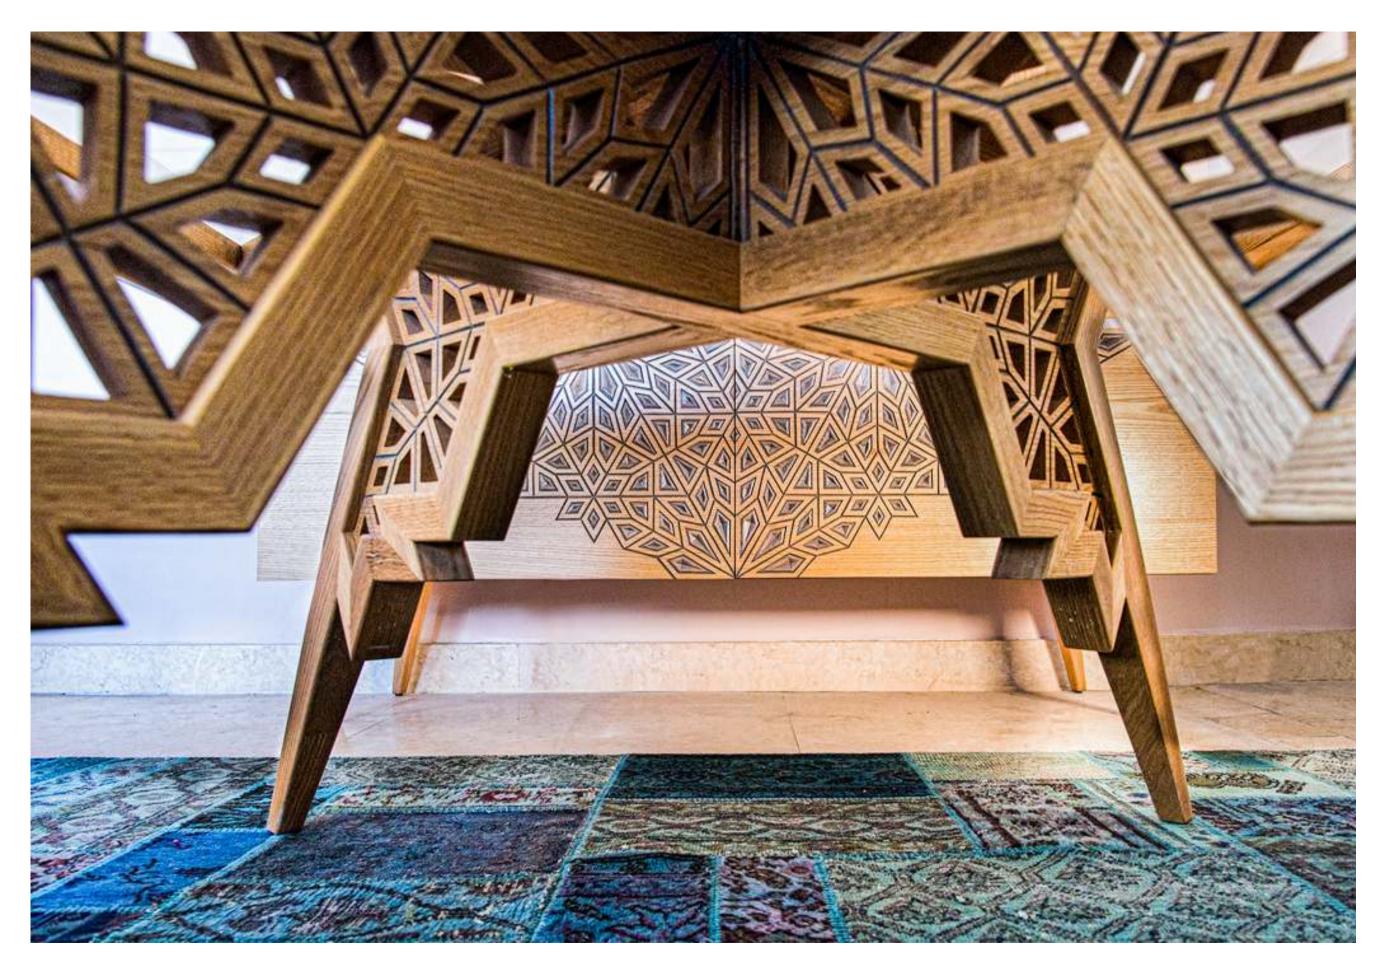

### SEASIDE DINING ROOM

Inspired by different design elements of the Sultan Hassan Mosque, our Hexa dining furniture offer the simplicity and elegance your home needs.

To learn more about the design process of Hexa, see: www.instagram.com/p/CUZwQqAjw-R/

**Right**: The Hexa Cabinet and Buffet

Further Right: The Hexa Dining