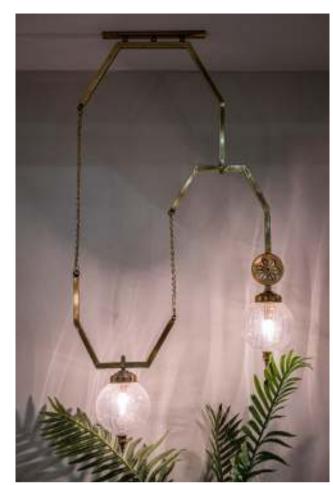

### **BRASS LIGHTING COLLECTION**

Our Brass lighting revive the traditional look with its form and pattern while efficiently lighting up the space and producing mesmerizing reflections on the wall.

Right: Wessal Chandelier Below: Qortas Chandelier Further Right: Earring Pendant