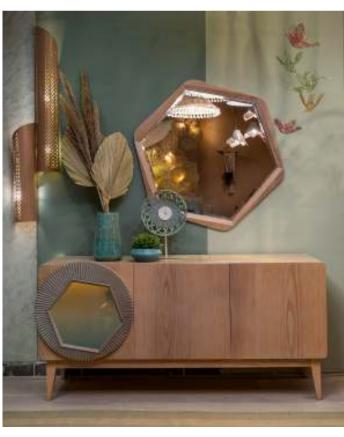

### SEASIDE DINING ROOM

Inspired by different design elements of the Sultan Hassan Mosque, our Hexa dining furniture offer the simplicity and elegance your home needs.

To learn more about the design process of Hexa, see: www.instagram.com/p/CUZwQqAjw-R/

**Right**: The Hexa Cabinet and Buffet

Further Right: The Hexa Dining

### SEASIDE COFFEE AND SIDETABLES

Right & Left: The seaside consoles.

Below: The "leaves" coffee table is made with natural wood in a pinkish color to add a cheerful summery mood to your home.

Maqam Design Seaside Collection 2021 Maqam Design Seaside Collection 2021