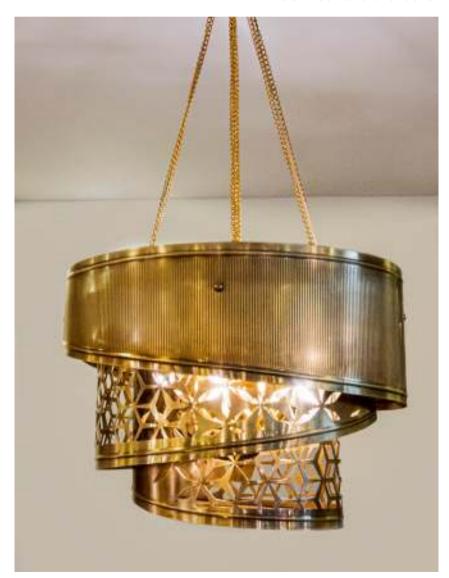

# BRASS LIGHTING

Our lighting collection is diverse in shapes and styles. The items represent a combination of both geometric and organic shapes in their outline and pattern as well as a combination of materials; glass and brass, all while creating a perfect balance between solid and void.

### **BRASS LIGHTING COLLECTION**

Our brass lighting collection is diverse in shapes and styles. The items represent a combination of both geometric and organic shapes in their outline and pattern as well as a combination of materials; glass and brass, all while creating a perfect balance between solid and void.

**HULA CHANDELIER** 

The simple -yet elegant- Hula chandelier features geometric motifs that help distribute light in a mesmerizing pattern.