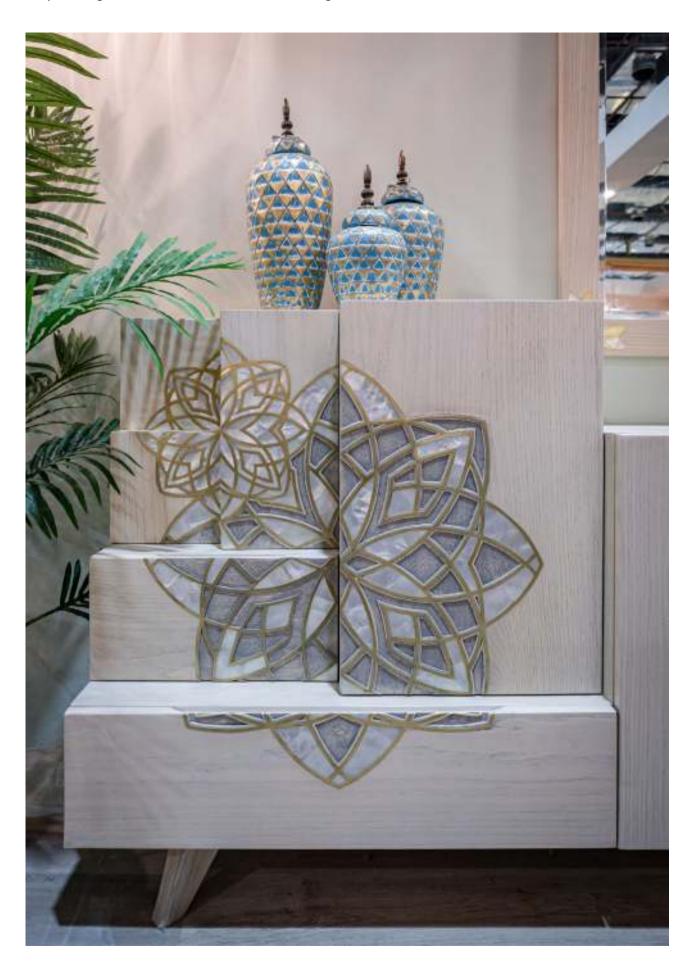

# DINING IN ELEGANCE

Our Dining room sets are designed with brass and handmade nacre details to ensure a rich and elegant dining experience at your home.

### **HULA DINING ROOM**

The "Hula" buffet reflects our genuine design process. The design process follows the golden ratio to build this pleasing aesthetic composition with a Mandela pattern

**Left:** Hula Buffet **Below:** Corner Details from Hula Dining Table

For our Hula collection, we were inspired by the design of the Muqarnas. The dining table contains details of levelled blocks resembling muqaranas, which are also embedded with handcrafted Nacre, also known as "Sadaf".