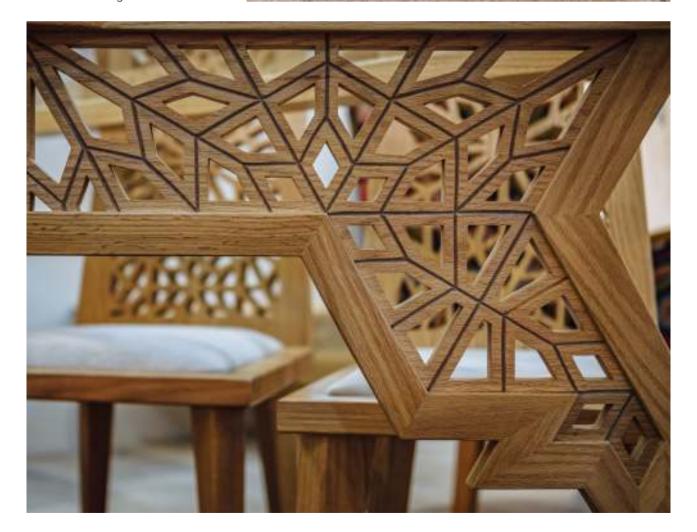

### SEASIDE DINING ROOM

Inspired by different design elements of the Sultan Hassan Mosque, our Hexa dining furniture offer the simplicity and elegance your home needs.

To learn more about the design process of Hexa, see: www.instagram.com/p/CUZwQqAjw-R/

**Right**: The Hexa Cabinet and Buffet

Further Right: The Hexa Dining