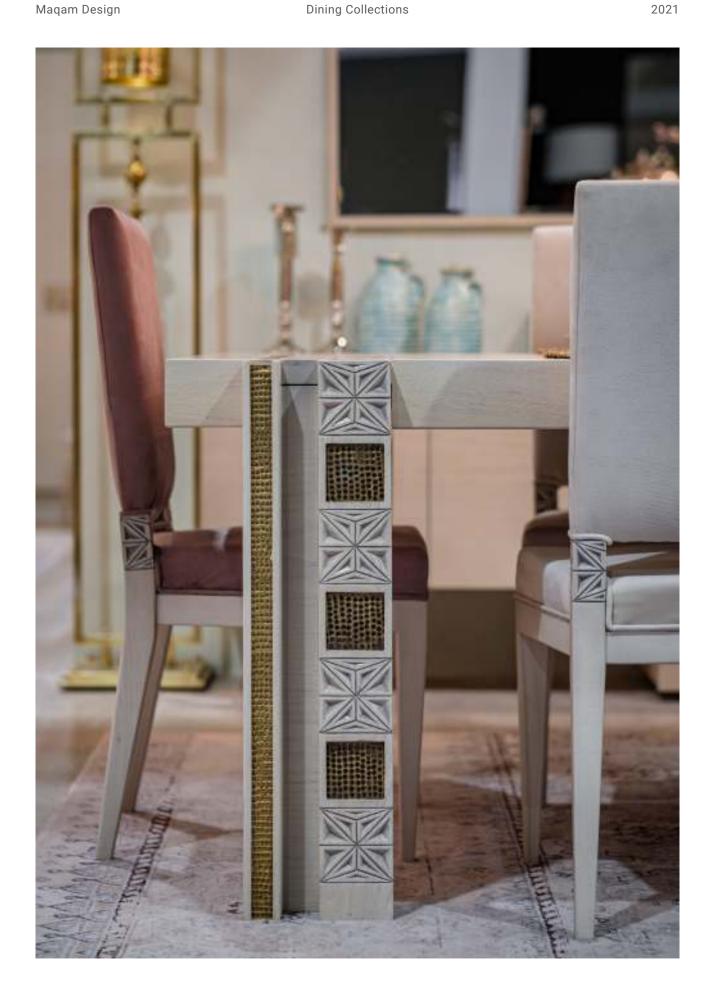

# DINING IN ELEGANCE

Our Dining room sets are designed with brass and handmade nacre details to ensure a rich and elegant dining experience at your home.

### **HULA DINING ROOM**

The "Hula" buffet reflects our genuine design process. The design process follows the golden ratio to build this pleasing aesthetic composition with a Mandela pattern

**Left:** Hula Buffet **Below:** Corner Details from Hula Dining Table

For our Hula collection, we were inspired by the design of the Muqarnas. The dining table contains details of levelled blocks resembling muqaranas, which are also embedded with handcrafted Nacre, also known as "Sadaf".