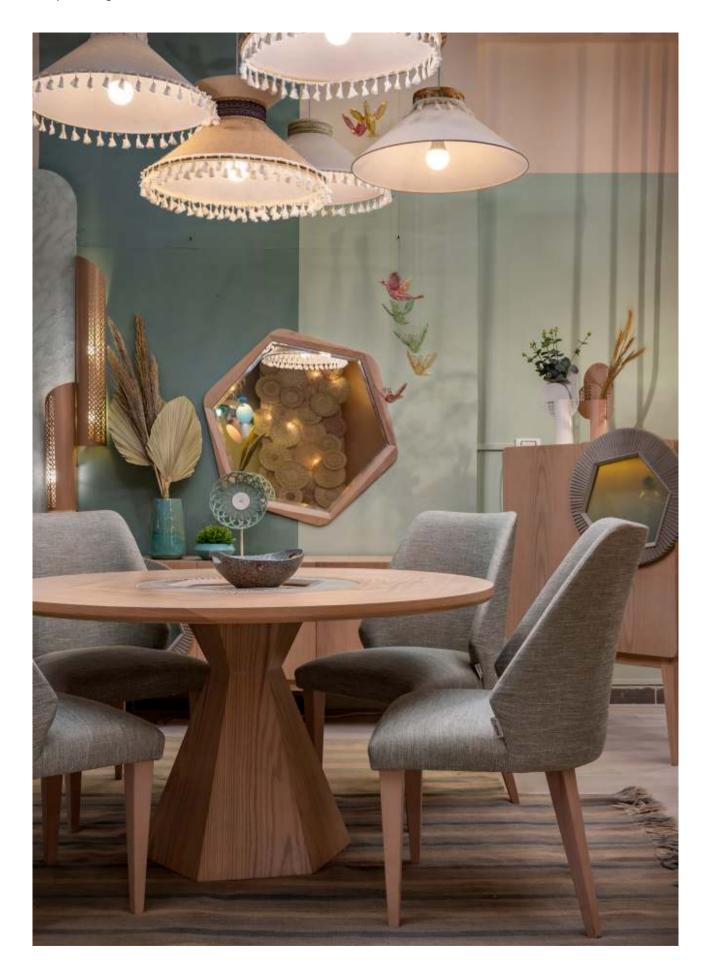

### SEASIDE DINING ROOM

Inspired by different design elements of the Sultan Hassan Mosque, our Hexa dining furniture offer the simplicity and elegance your home needs.

To learn more about the design process of Hexa, see: www.instagram.com/p/CUZwQqAjw-R/

**Right**: The Hexa Cabinet and Buffet

Further Right: The Hexa Dining