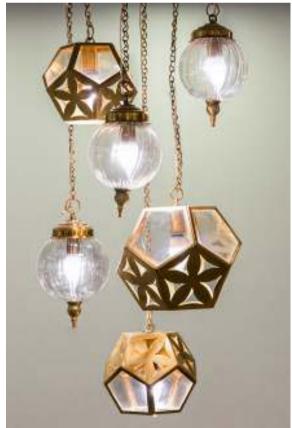

# BRASS LIGHTING

Our lighting collection is diverse in shapes and styles. The items represent a combination of both geometric and organic shapes in their outline and pattern as well as a combination of materials; glass and brass, all while creating a perfect balance between solid and void.

### **BRASS LIGHTING COLLECTION**

Our brass lighting collection is diverse in shapes and styles. The items represent a combination of both geometric and organic shapes in their outline and pattern as well as a combination of materials; glass and brass, all while creating a perfect balance between solid and void.