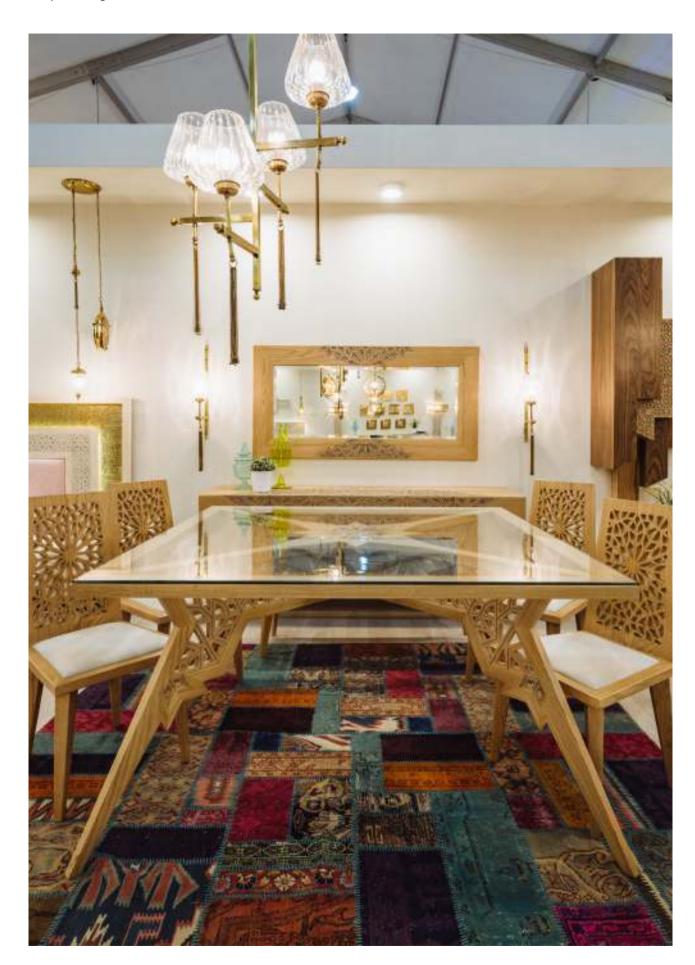

### HAMBRA

The Hambra collection is inspired by different architecture elements of Hambra Palace in Spain.

### HAMBRA DINING

The Hambra dining set is inspired by the Hambra Palace in Spain. It features details from the mesmerizing arches of Hambra, creating these rich geomietric details.

Left & Below: Hambra Hambra
Dining Table and Chairs
Right: Hambra Buffet
Next Page: Lower Details of the
Hambra Dining Table and Buffet

Maqam DesignHambra Collection2021Maqam DesignHambra Collection2021