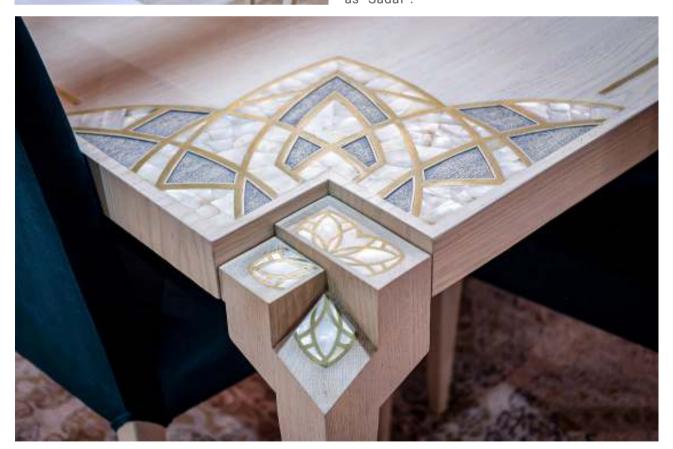

### **HULA DINING ROOM**

The "Hula" buffet reflects our genuine design process. The design process follows the golden ratio to build this pleasing aesthetic composition with a Mandela pattern

**Left:** Hula Buffet **Below:** Corner Details from Hula Dining Table

For our Hula collection, we were inspired by the design of the Muqarnas. The dining table contains details of levelled blocks resembling muqaranas, which are also embedded with handcrafted Nacre, also known as "Sadaf".