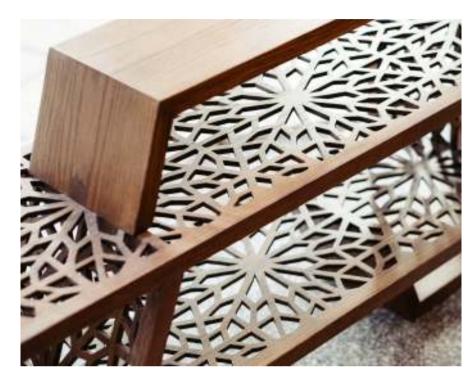

### SEASIDE DINING ROOM

Inspired by different design elements of the Sultan Hassan Mosque, our Hexa dining furniture offer the simplicity and elegance your home needs.

To learn more about the design process of Hexa, see: www.instagram.com/p/CUZwQqAjw-R/

**Right**: The Hexa Cabinet and Buffet

Further Right: The Hexa Dining