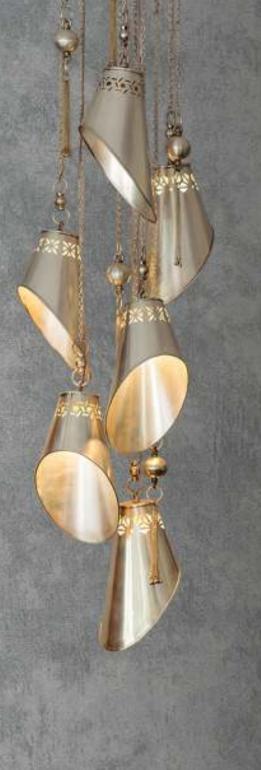

# BRASS LIGHTING

Our lighting collection is diverse in shapes and styles. The items represent a combination of both geometric and organic shapes in their outline and pattern as well as a combination of materials; glass and brass, all while creating a perfect balance between solid and void.

### **BRASS LIGHTING COLLECTION**

Our Brass lighting revive the traditional look with its form and pattern while efficiently lighting up the space and producing mesmerizing reflections on the wall.

Right: Wessal Chandelier Below: Qortas Chandelier Further Right: Earring Pendant

### **BRASS LIGHTING COLLECTION**

Our brass lighting collection is diverse in shapes and styles. The items represent a combination of both geometric and organic shapes in their outline and pattern as well as a combination of materials; glass and brass, all while creating a perfect balance between solid and void.