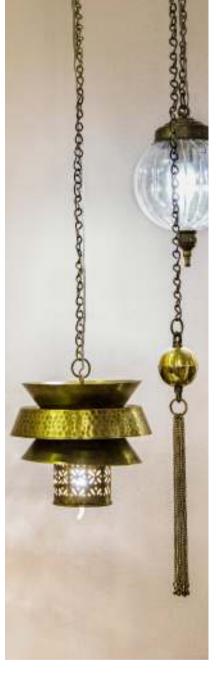

# BRASS LIGHTING

Our lighting collection is diverse in shapes and styles. The items represent a combination of both geometric and organic shapes in their outline and pattern as well as a combination of materials; glass and brass, all while creating a perfect balance between solid and void.

### **BRASS LIGHTING COLLECTION**

Our Brass lighting revive the traditional look with its form and pattern while efficiently lighting up the space and producing mesmerizing reflections on the wall.

Right: Wessal Chandelier Below: Qortas Chandelier Further Right: Earring Pendant

### **BRASS LIGHTING COLLECTION**

Our brass lighting collection is diverse in shapes and styles. The items represent a combination of both geometric and organic shapes in their outline and pattern as well as a combination of materials; glass and brass, all while creating a perfect balance between solid and void.