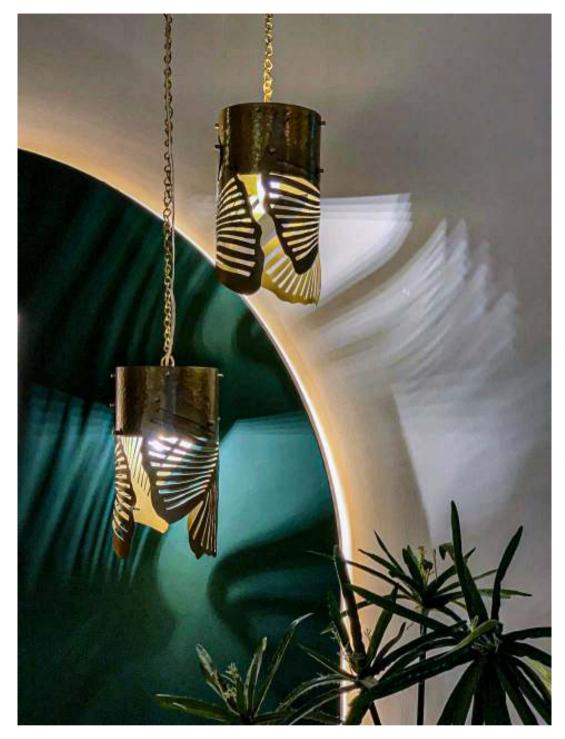

### GINKGO CHANDELIER

This Lighting unit is inspired by the beautiful Ginkgo Japanese leaves. Its distinctive fan-shape was used to create the outline, while the leaf's details were used to form a pattern, creating a balanced distribution of light with a mesmerizing effect.