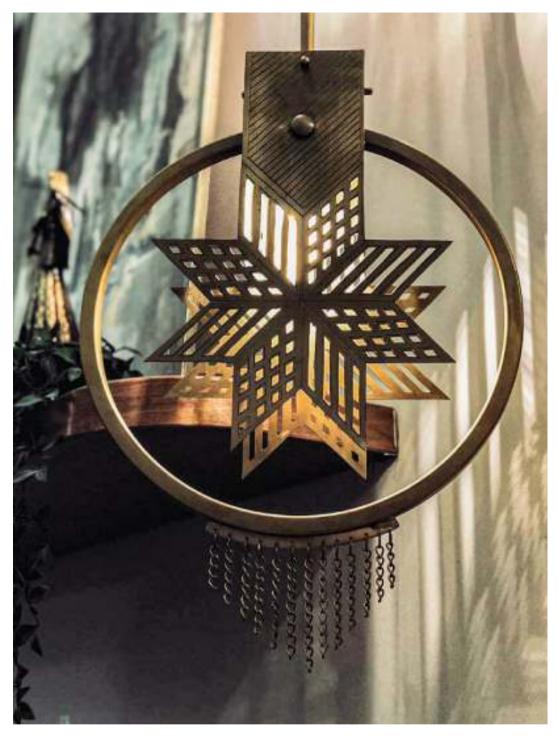

# BRASS LIGHTING

Our lighting collection is diverse in shapes and styles. The items represent a combination of both geometric and organic shapes in their outline and pattern as well as a combination of materials; glass and brass, all while creating a perfect balance between solid and void.

### **BRASS LIGHTING COLLECTION**

Our brass lighting collection is diverse in shapes and styles. The items represent a combination of both geometric and organic shapes in their outline and pattern as well as a combination of materials; glass and brass, all while creating a perfect balance between solid and void.