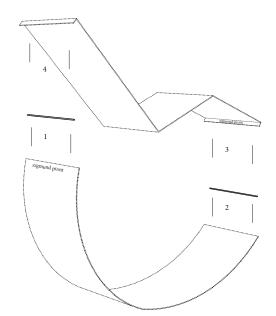

The two elements of the chair keep each other in balance. The way these elements are folded, determines their internal force. The chair slowly bends in an organic way along with the body it carries, or merely by the blowing of the wind.

## premium quality stainless steel 316 4mm

dimensions 150 x 45 x 95

weight 2 x 25 kg

use indoor / outdoor with care

made in Belgium by zigmund pront

www.zigmundpront.be