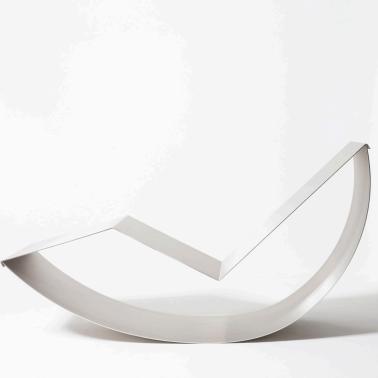

## CC01 1E BXL 2019

zigmund pront

The Chill Chair is designed by Zigmund Pront, the alter ego of the Brussels design duo Annelies Veys and Britt Pevernagie.

The Chill Chair reflects the tension between nature and nurture. The steel of the Chill Chair recalls the strong character of the wild and the uncut.

The two elements of the chair keep each other in balance. The way these elements are folded, determines their internal force. The chair slowly bends in an organic way along with the body it carries, or merely by the blowing of the wind.

> These chairs chill and cradle. They wobble and waggle. They rock.

## premium quality stainless steel 316 4mm

dimensions 150 x 45 x 95

weight 2 x 25 kg

use indoor / outdoor with care

made in Belgium by zigmund pront

www.zigmundpront.be