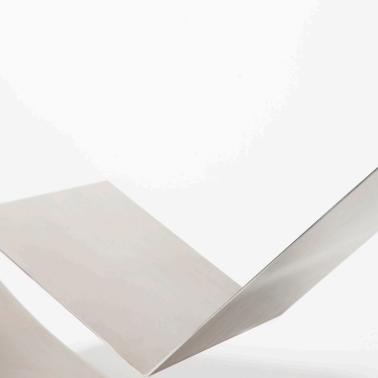

## CC01 1E BXL 2019

zigmund pront

The Chill Chair is designed by Zigmund Pront, the alter ego of the Brussels design duo Annelies Veys and Britt Pevernagie.

The Chill Chair reflects the tension between nature and nurture. The steel of the Chill Chair recalls the strong character of the wild and the uncut.

The two elements of the chair keep each other in balance. The way these elements are folded, determines their internal force. The chair slowly bends in an organic way along with the body it carries, or merely by the blowing of the wind.

> These chairs chill and cradle. They wobble and waggle. They rock.