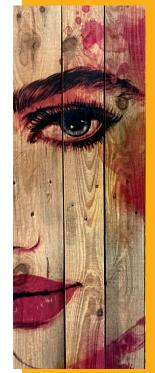

## WALL PRINTER

By using this inkjet technology directly on the wall is possible to print HD images, personalized text, drawings and many more.. on Masonry walls, concrete, metal, wood, glass.

Wallprinting, using UV inks without solvents, washable and with high performance grants a long lasting result in time. It's far above other techniques until now utilized such as stickers, color transfers, wallpapers.

## PRINT ON EVERY VERTICAL SURFACE

WOOD

WARDROBE DOORS

GLASS o PLEXIGLASS

WALL DRYWALL

**IRON** 

#### IT'S POSSIBLE TO PRINT:

on panels, doors, desks, tables, kitchen splash guards, furnitures . . . We can print on every surface we can put vertically.