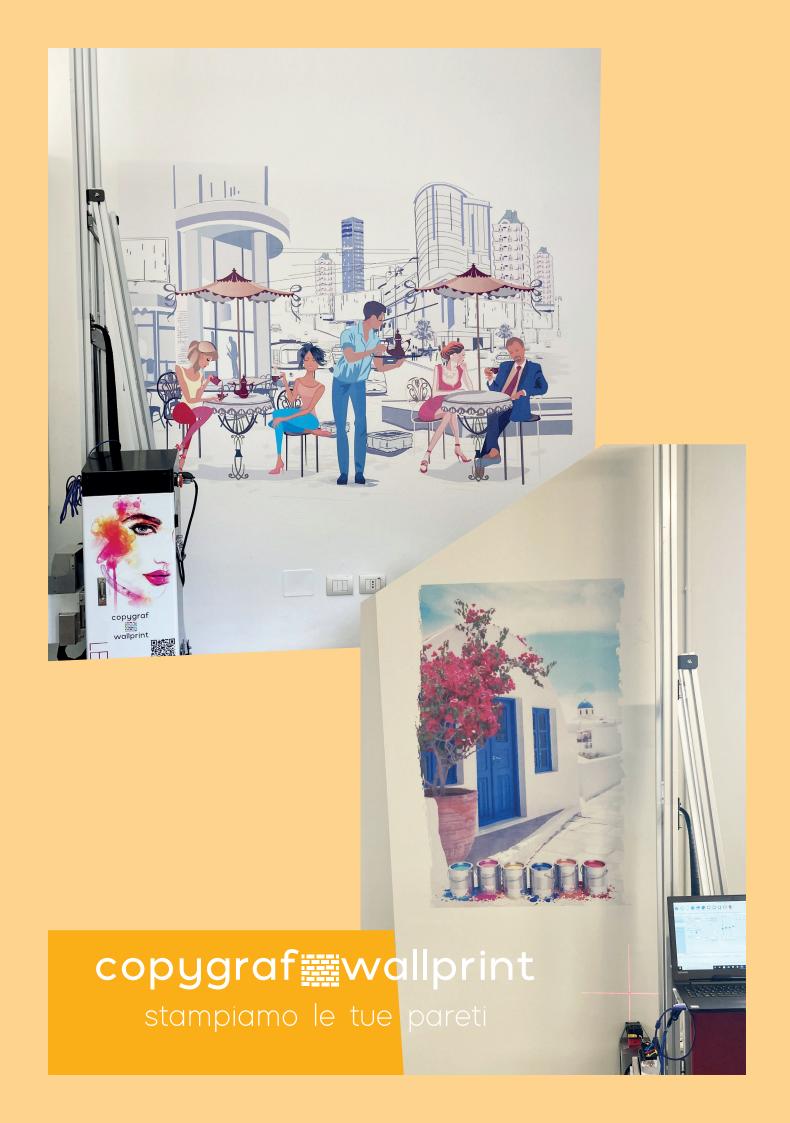

## WALL PRINTER

By using this inkjet technology directly on the wall is possible to print HD images, personalized text, drawings and many more.. on Masonry walls, concrete, metal, wood, glass.

Wallprinting, using UV inks without solvents, washable and with high performance grants a long lasting result in time. It's far above other techniques until now utilized such as stickers, color transfers, wallpapers.

#### IT'S POSSIBLE TO PRINT:

on panels, doors, desks, tables, kitchen splash guards, furnitures . . . We can print on every surface we can put vertically.