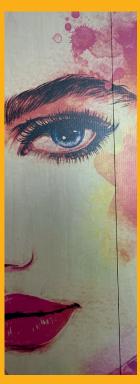

## WALL PRINTER

By using this inkjet technology directly on the wall is possible to print HD images, personalized text, drawings and many more.. on Masonry walls, concrete, metal, wood, glass.

Wallprinting, using UV inks without solvents, washable and with high performance grants a long lasting result in time. It's far above other techniques until now utilized such as stickers, color transfers, wallpapers.

## PRINT ON EVERY VERTICAL SURFACE

WOOD

WARDROBE DOORS

GLASS o PLEXIGLASS

WALL DRYWALL

**IRON** 

#### IT'S POSSIBLE TO PRINT:

on panels, doors, desks, tables, kitchen splash guards, furnitures . . . We can print on every surface we can put vertically.