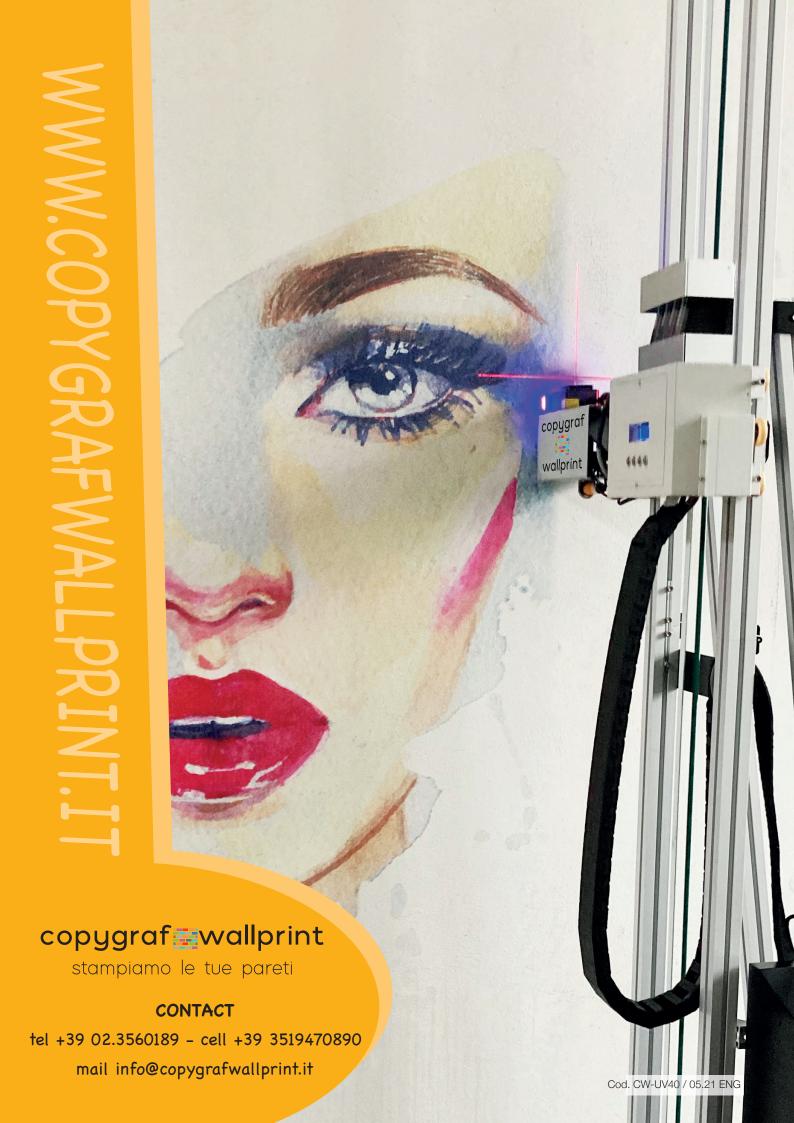

## WALL PRINTER

By using this inkjet technology directly on the wall is possible to print HD images, personalized text, drawings and many more.. on Masonry walls, concrete, metal, wood, glass.

Wallprinting, using UV inks without solvents, washable and with high performance grants a long lasting result in time. It's far above other techniques until now utilized such as stickers, color transfers, wallpapers.

### Print Area

CW-UV40 can print an image up to 195 cm, reaching a maximum height on the wall of 242.5 cm, and if the wall is free of obstacles there are no limits on how long the print can be.

Start of the Print: