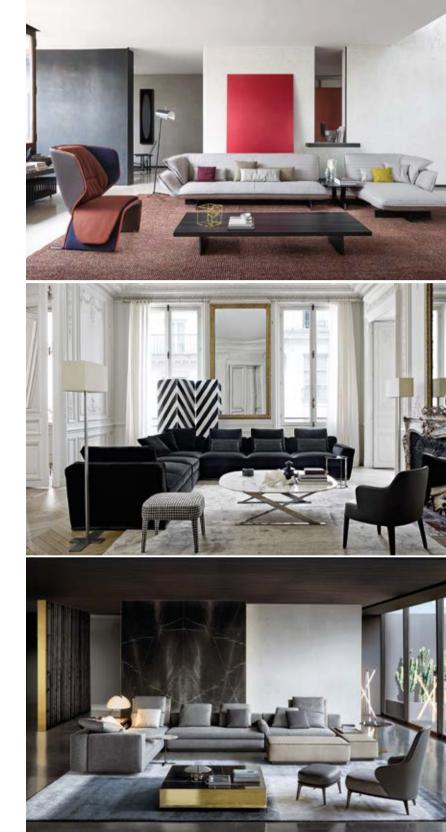

## The Living room

Between comfort and unique design

The styles vary, the upholsteries and the shapes change but, in the choice of the right sofa, design and comfort join together when the quality of the project is high, like in the products signed by Maxalto, Minotti, B&B Italia, Cassina and Molteni. Like the comfort of a sofa, the functionality of a **bookcase** is what it takes to turn the **living** room into the perfect place to spend our time. Large and spacious for book lovers or essential for a minimalist style, whatever is your style, you cannot do without it. If you need to change your living room and choose a new sofa to match the bookcase, it Will be useful to navigate through the selection of brands and models that SAG80 Group offers.