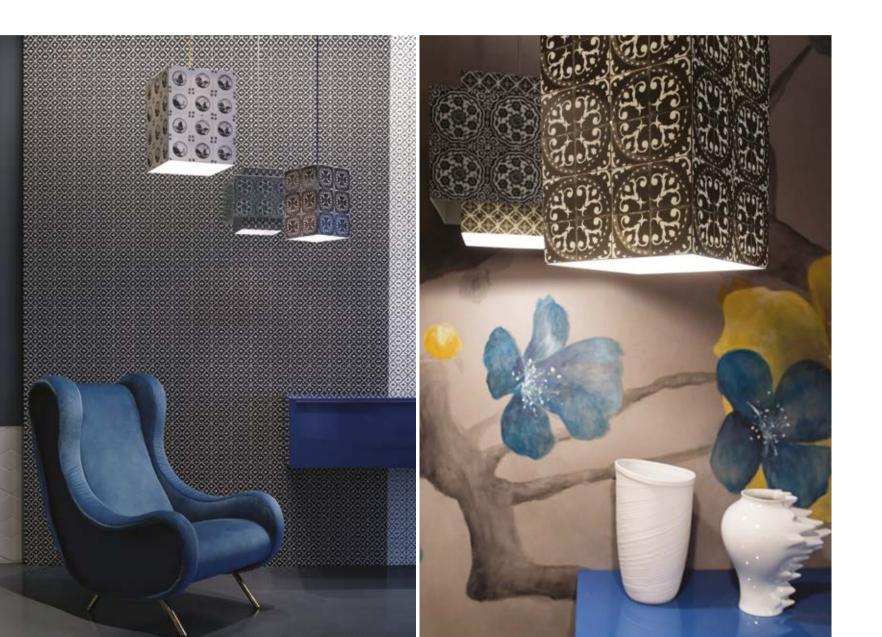

aLUZejos, the collection of lamps designed by Silvia Massa Studio, inspired by the typical floorings and the walls decorating the buildings from Southern Europe to North Africa, placing the emphasis on the light.

Light and resistant lamps with a coating made of ceramic-like plastic material, where the typical pattern of the tiles become contemporary and make each space warmer and cosier, like the memory of a holiday soaked up in the Mediterranean smells. An exclusive collection that you can find only at Dome Milano Interior.