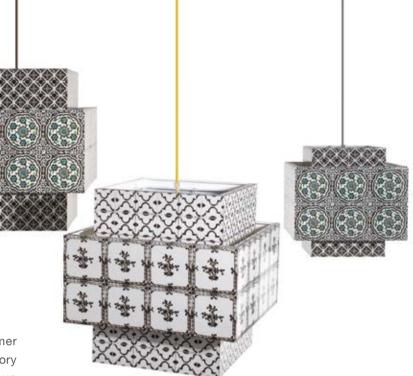

aLUZejos, the collection of lamps designed by Silvia Massa Studio, inspired by the typical floorings and the walls decorating the buildings from Southern Europe to North Africa, placing the emphasis on the light.

Light and resistant lamps with a coating made of ceramic-like plastic material, where the typical pattern of the tiles become contemporary and make each space warmer and cosier, like the memory of a holiday soaked up in the Mediterranean smells. An exclusive collection that you can find only at Dome Milano Interior.