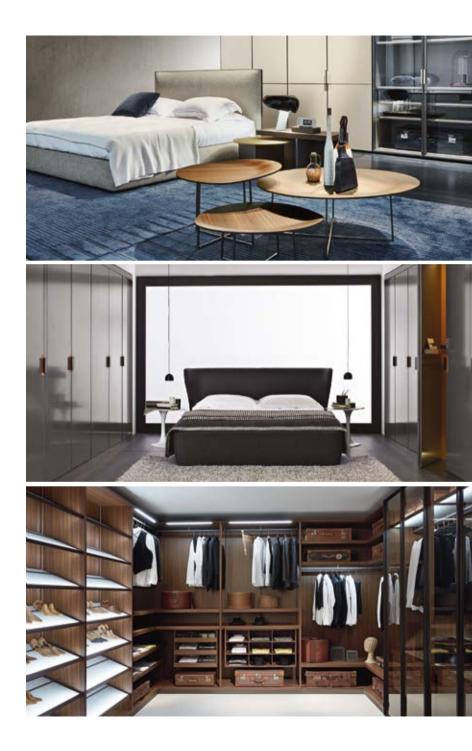

To be completed, the night zone cannot lack the functionally of the wardrobe, whether it is an entire room dedicated to the clothing or a closet inside the bedroom. Gliss Master by **Molteni&C** is perfect to disappear inside the wall; elegant and refined, Backstage by **B&B Italia** adjusts itself to every style providing functionally and elegance.

The system Storage by **Porro** is more traditional and it constitutes a practical and functional solution to furnish your walk-in wardrobe, and not only it, with a unique style.

The bedroom does not mean only the bed and the closet, the whole space must be designed in order to be a comfortable room mirroring our personality;

this is the reason why SAG80 Group offers **bespoke projects.** Thanks to its experience and its professionalism, it is able to satisfy all the needs, with cutting-edge solutions combining comfort and functionality to create unique spaces. From the walk-in wardrobe to the disposition of each single piece of furniture, with SAG80 Group all the details will be managed carefully.