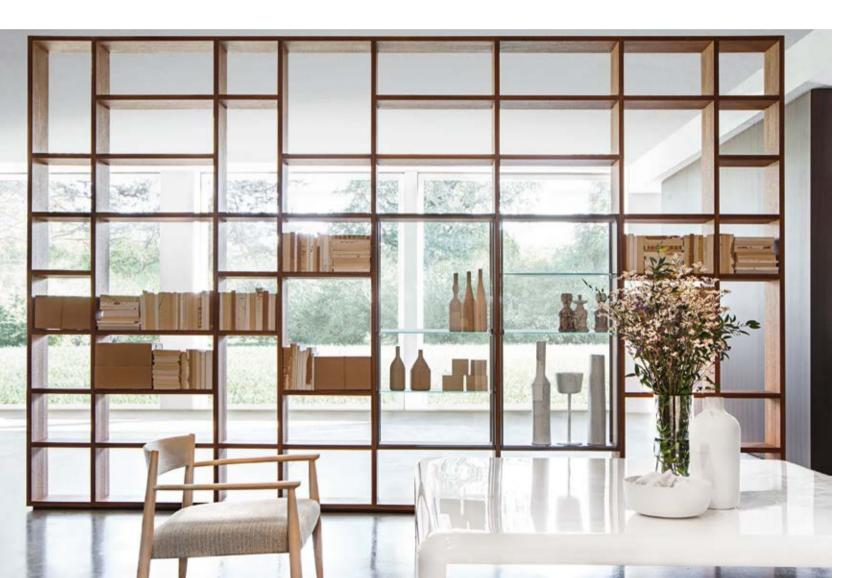

## The Living room

Between comfort and unique design

The styles vary, the upholsteries and the shapes change but, in the choice of the right sofa, design and comfort join together when the quality of the project is high, like in the products signed by Maxalto, Minotti, B&B Italia, Cassina and Molteni. Like the comfort of a sofa, the functionality of a **bookcase** is what it takes to turn the **living** room into the perfect place to spend our time. Large and spacious for book lovers or essential for a minimalist style, whatever is your style, you cannot do without it. If you need to change your living room and choose a new sofa to match the bookcase, it Will be useful to navigate through the selection of brands and models that SAG80 Group offers.