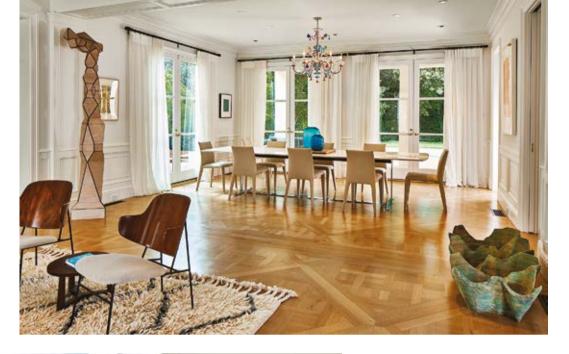

## The Living room

Between comfort and unique design

The styles vary, the upholsteries and the shapes change but, in the choice of the right sofa, design and comfort join together when the quality of the project is high, like in the products signed by Maxalto, Minotti, B&B Italia, Cassina and Molteni. Like the comfort of a sofa, the functionality of a **bookcase** is what it takes to turn the **living** room into the perfect place to spend our time. Large and spacious for book lovers or essential for a minimalist style, whatever is your style, you cannot do without it. If you need to change your living room and choose a new sofa to match the bookcase, it Will be useful to navigate through the selection of brands and models that SAG80 Group offers.