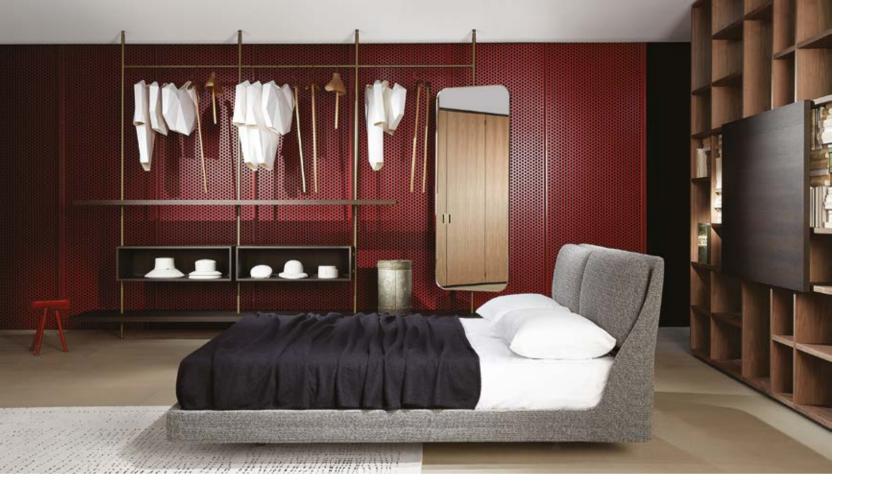

### Relax in the bedroom

The **bedroom** is the part of the house dedicated to relax, where you can restore yourself after a long day. This is why it should convey serenity and calm, from the choice of the colours to the soft and entrancing lines of the bed.

Designed by Vincent Van Duysen, Ribbon by Molteni&C is an example of excellent design and it expresses with its volumes all the softness needed in the night zone. Makura by Porro takes a cosy atmosphere to the bedroom and interprets, in a new way, the warmth and the welcoming atmosphere of your home. A unique shell welcomes the mattress, emphasizing its shape. Curved headboard, rounded corners and smooth edges, everything in Papilio by B&B Italia is designed for a pleasant rest.