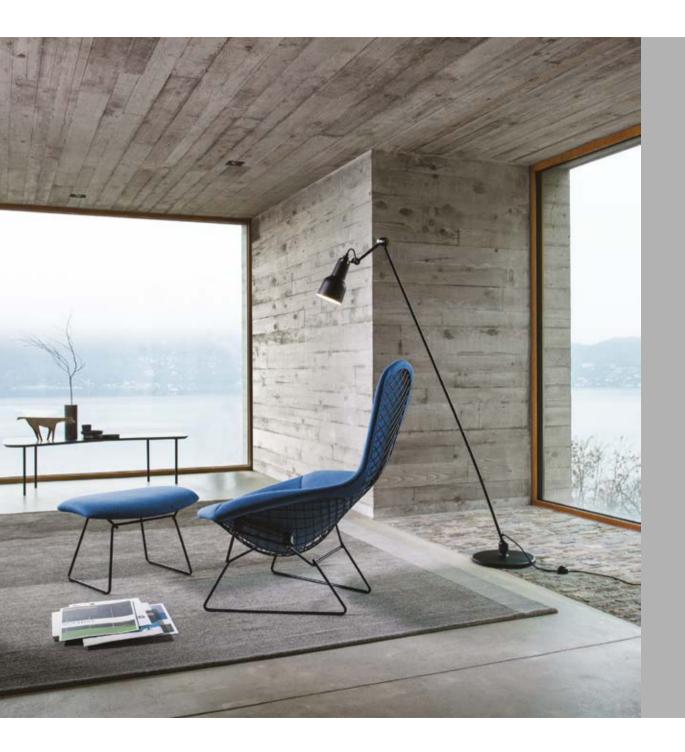

## The Living room

Between comfort and unique design

The styles vary, the upholsteries and the shapes change but, in the choice of the right sofa, design and comfort join together when the quality of the project is high, like in the products signed by Maxalto, Minotti, B&B Italia, Cassina and Molteni. Like the comfort of a sofa, the functionality of a **bookcase** is what it takes to turn the **living** room into the perfect place to spend our time. Large and spacious for book lovers or essential for a minimalist style, whatever is your style, you cannot do without it. If you need to change your living room and choose a new sofa to match the bookcase, it Will be useful to navigate through the selection of brands and models that SAG80 Group offers.