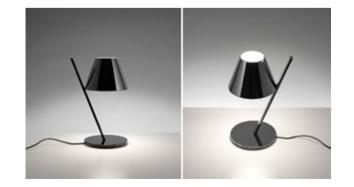

aLUZejos, the collection of lamps designed by Silvia Massa Studio, inspired by the typical floorings and the walls decorating the buildings from Southern Europe to North Africa, placing the emphasis on the light.

Light and resistant lamps with a coating made of ceramic-like plastic material, where the typical pattern of the tiles become contemporary and make each space warmer and cosier, like the memory of a holiday soaked up in the Mediterranean smells. An exclusive collection that you can find only at Dome Milano Interior.