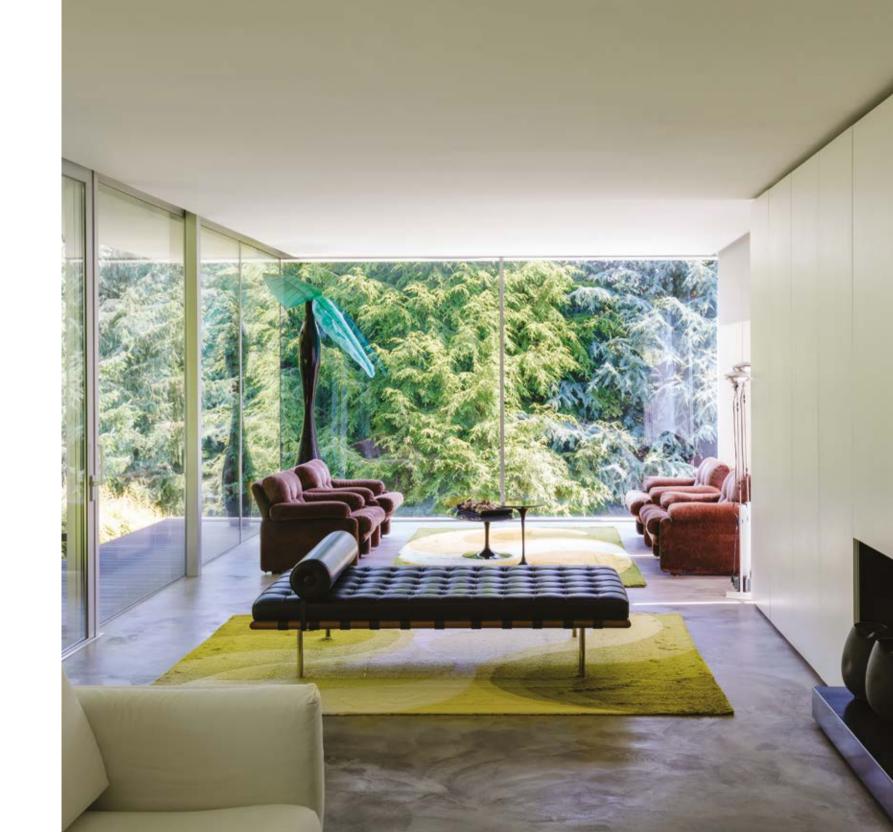

## The Living room

Between comfort and unique design

The styles vary, the upholsteries and the shapes change but, in the choice of the right sofa, design and comfort join together when the quality of the project is high, like in the products signed by Maxalto, Minotti, B&B Italia, Cassina and Molteni. Like the comfort of a sofa, the functionality of a **bookcase** is what it takes to turn the **living** room into the perfect place to spend our time. Large and spacious for book lovers or essential for a minimalist style, whatever is your style, you cannot do without it. If you need to change your living room and choose a new sofa to match the bookcase, it Will be useful to navigate through the selection of brands and models that SAG80 Group offers.