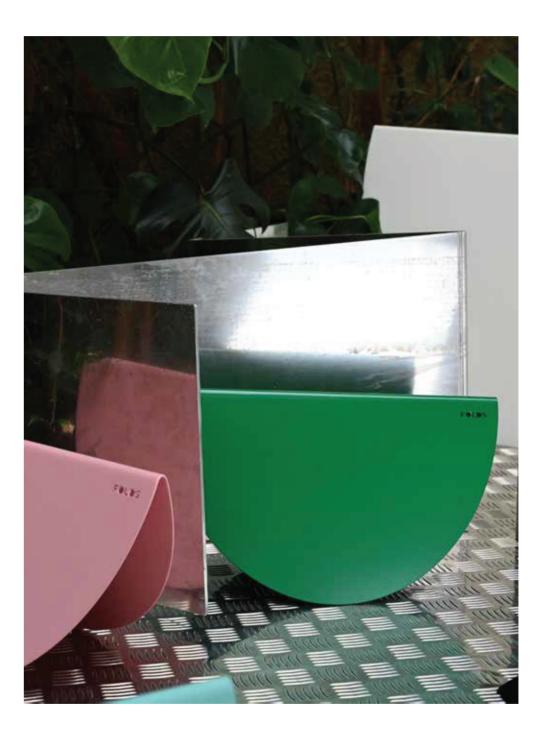

e — the FOLD. The simplest of all, yet most universal technique in the processing of steel.

**FOLDS FOLDS** 

## **Rocking Light**

Rockin' body that swings on touch creates a poetic and dynamic atmosphere surrounding your environment. Made out of aluminium, the Rocking Light incorporates durability with lightness. Available in a wide range of colours and accompanied with a sophisticated LED lighting technology, its characteristics add a warm and self-assured ambience to any interior.



Rocking light R400 mm R600 mm R800 mm R1000 mm Thickness 2 mm Thickness 3 mm

Material
Body in hot rolled aluminium sheet optionally coloured with a powder coating technique. It has a build-in energy-efficient LED strip with a Lumen Maintenance (Lifetime) of more than 36000 hours.





15 14

















**FOLDS FOLDS** 

L Light

The long neck versus the short tail creates a constant tension of balance. The ability to regulate the light's intensity enables the creation of multiple perceptions of space and its characteristics. An ambient light serving modern lifestyles using quality craftsmanship and industrial production.



W160 x H400 mm W160 x H600 mm W160 x H800 mm W160 x H1000 mm

Material L Light's body is made of refined structural steel that is optionally coloured with a powder coating technique. It has a build-in energy-efficient LED strip with a Lumen Maintenance (Lifetime) of more than 36000 hours.





26







Shelf

A symmetrical body with a satin touch embellishes a strong and supportive appearance suited to fit many needs. Stainless steel combined with a significantly