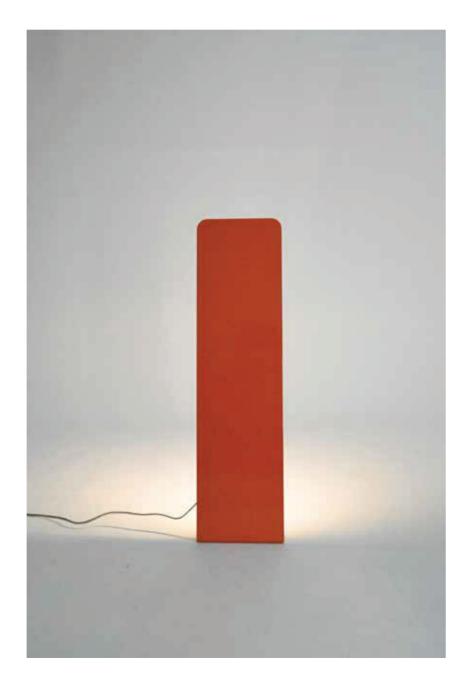

15 14

**FOLDS FOLDS** 

L Light

The long neck versus the short tail creates a constant tension of balance. The ability to regulate the light's intensity enables the creation of multiple perceptions of space and its characteristics. An ambient light serving modern lifestyles using quality craftsmanship and industrial production.

W160 x H400 mm W160 x H600 mm W160 x H800 mm W160 x H1000 mm

Material L Light's body is made of refined structural steel that is optionally coloured with a powder coating technique. It has a build-in energy-efficient LED strip with a Lumen Maintenance (Lifetime) of more than 36000 hours.