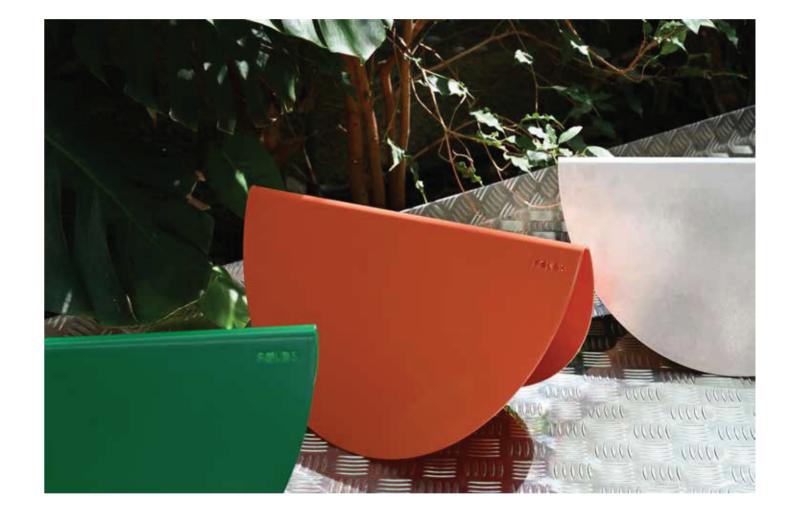

## **Rocking Light**

Rockin' body that swings on touch creates a poetic and dynamic atmosphere surrounding your environment. Made out of aluminium, the Rocking Light incorporates durability with lightness. Available in a wide range of colours and accompanied with a sophisticated LED lighting technology, its characteristics add a warm and self-assured ambience to any interior.

Rocking light R400 mm R600 mm R800 mm R1000 mm Thickness 2 mm Thickness 3 mm

Material
Body in hot rolled aluminium sheet optionally coloured with a powder coating technique. It has a build-in energy-efficient LED strip with a Lumen Maintenance (Lifetime) of more than 36000 hours.

## Colours and Finish