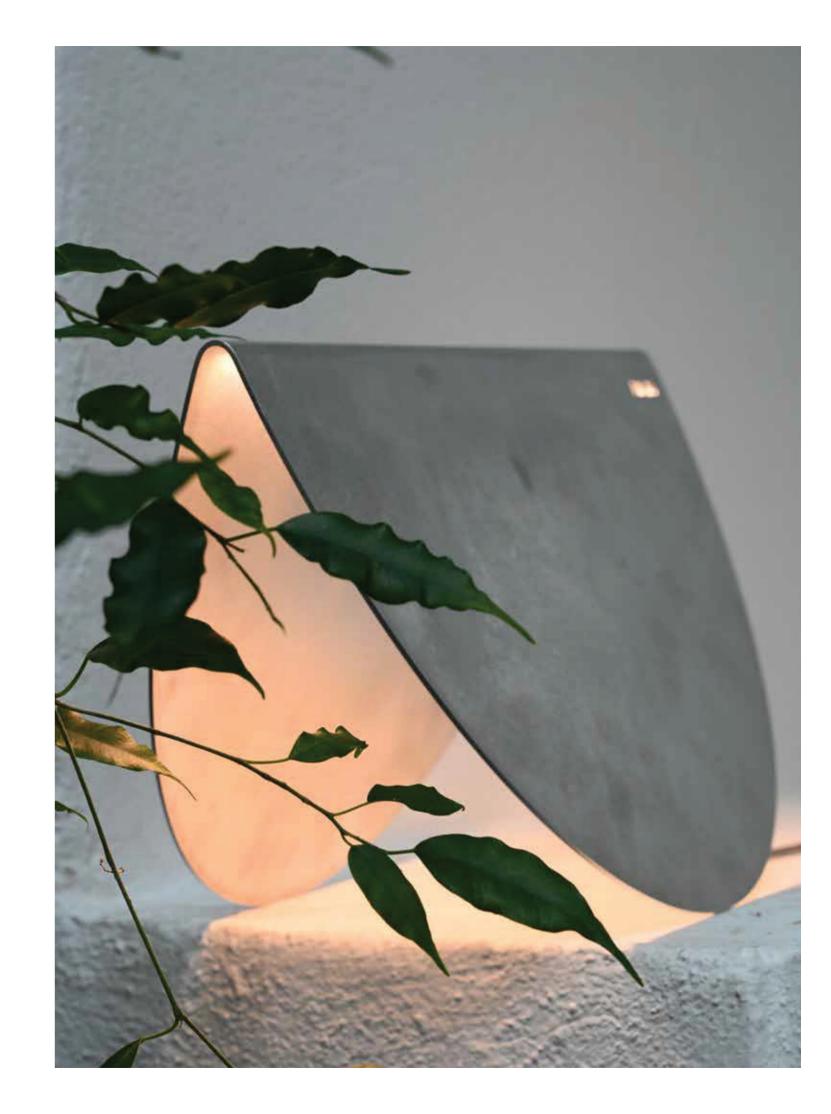

## **Rocking Light**

Rockin' body that swings on touch creates a poetic and dynamic atmosphere surrounding your environment. Made out of aluminium, the Rocking Light incorporates durability with lightness. Available in a wide range of colours and accompanied with a sophisticated LED lighting technology, its characteristics add a warm and self-assured ambience to any interior.

Rocking light R400 mm R600 mm R800 mm R1000 mm Thickness 2 mm Thickness 3 mm

Material
Body in hot rolled aluminium sheet optionally coloured with a powder coating technique. It has a build-in energy-efficient LED strip with a Lumen Maintenance (Lifetime) of more than 36000 hours.