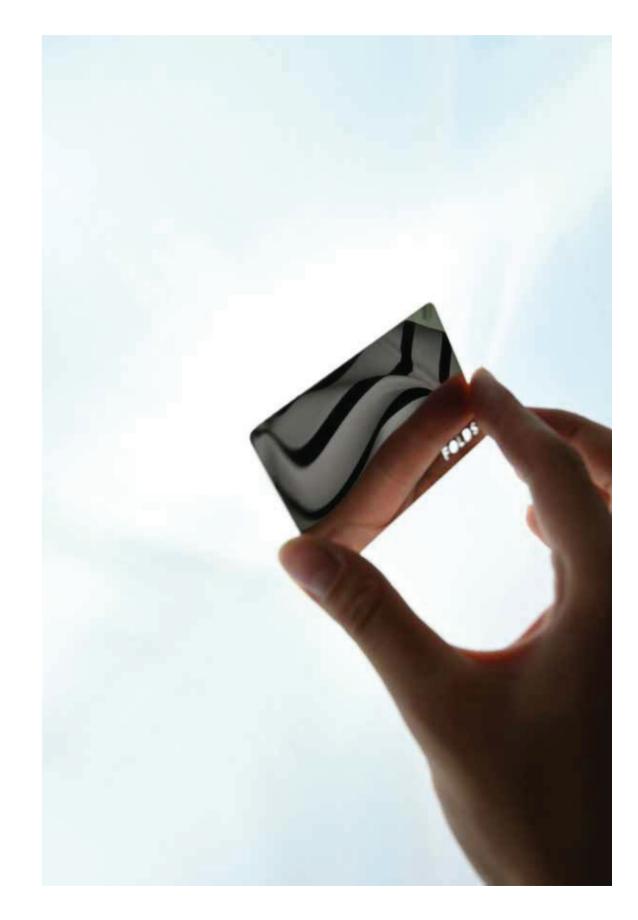

with a satin touch embellishes a strong and supportive appearance suited to fit many needs. Stainless steel combined with a significantly thin design yields an upward or downward rotation. Its round edges contribute to safe shelf mingling environment for any occasion.





Material Hot rolled stainless steel - satin finish.

Thickness 3mm



Shelf dimensions

D200 x W600 mm
D200 x W900 mm
D200 x W1200 mm
D200 x W1500 mm
D200 x W1800 mm
D200 x W2100 mm
D250 x W600 mm
D250 x W900 mm
D250 x W1200 mm
D250 x W1500 mm
D250 x W1500 mm
D250 x W1500 mm
D250 x W1500 mm
D250 x W2100 mm
D300 x W600 mm
D300 x W900 mm
D300 x W900 mm

D300 x W1500 mm D300 x W1800 mm

D300 x W2100 mm



Mirror Card





Thickness 1 mm W85,6 x H54 mm

Material Super mirror stainless steel with an optional coloured back.



## Colours and Finish



## FOLDS

Product design by Anja Mencinger and Nikolaj Salaj Photography by Nikolaj Salaj and Amadej Mravlak Graphic design by Amadej Mravlak Printing by Camera d.o.o.

www.folds.eu info@folds.eu @folds.design