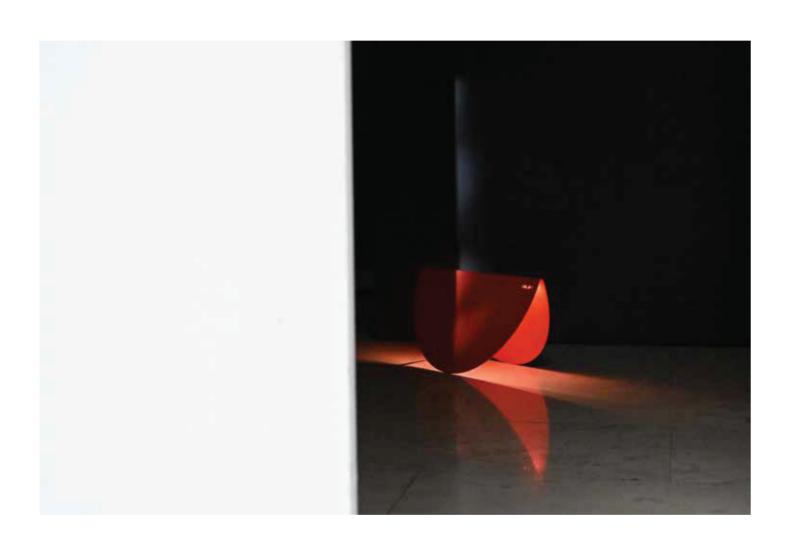

## **Rocking Light**

Rockin' body that swings on touch creates a poetic and dynamic atmosphere surrounding your environment. Made out of aluminium, the Rocking Light incorporates durability with lightness. Available in a wide range of colours and accompanied with a sophisticated LED lighting technology, its characteristics add a warm and self-assured ambience to any interior.

Rocking light R400 mm R600 mm R800 mm R1000 mm Thickness 2 mm Thickness 3 mm

Material
Body in hot rolled aluminium sheet optionally coloured with a powder coating technique. It has a build-in energy-efficient LED strip with a Lumen Maintenance (Lifetime) of more than 36000 hours.