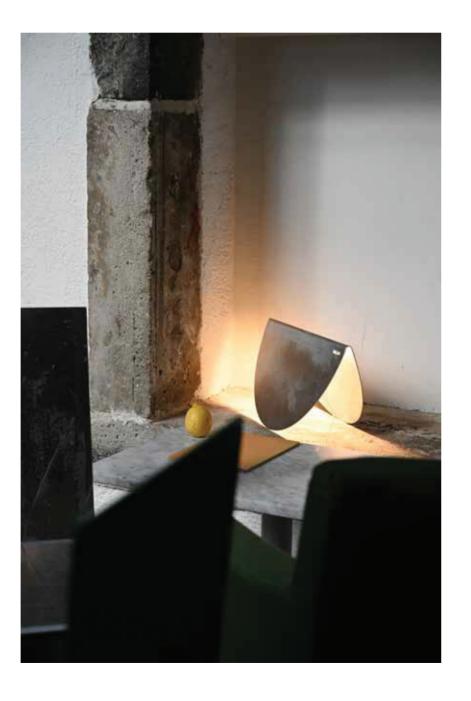

## **Rocking Light**

Rockin' body that swings on touch creates a poetic and dynamic atmosphere surrounding your environment. Made out of aluminium, the Rocking Light incorporates durability with lightness. Available in a wide range of colours and accompanied with a sophisticated LED lighting technology, its characteristics add a warm and self-assured ambience to any interior.

Rocking light R400 mm R600 mm R800 mm R1000 mm Thickness 2 mm Thickness 3 mm

Material
Body in hot rolled aluminium sheet optionally coloured with a powder coating technique. It has a build-in energy-efficient LED strip with a Lumen Maintenance (Lifetime) of more than 36000 hours.