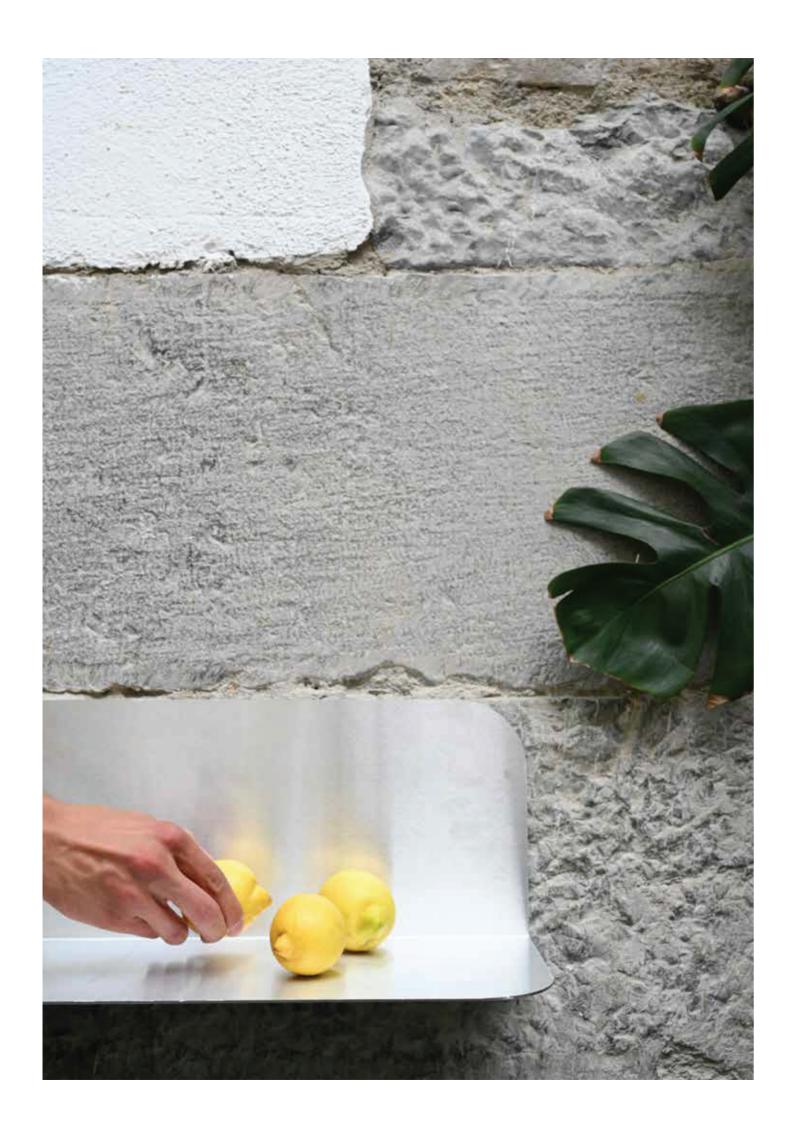

26

Shelf

A symmetrical body with a satin touch embellishes a strong and supportive appearance suited to fit many needs. Stainless steel combined with a significantly thin design yields an upward or downward rotation. Its round edges contribute to safe shelf mingling environment for any occasion.

Material Hot rolled stainless steel - satin finish.

Thickness 3mm

Shelf dimensions

D200 x W600 mm
D200 x W900 mm
D200 x W1200 mm
D200 x W1500 mm
D200 x W1800 mm
D200 x W2100 mm
D250 x W600 mm
D250 x W900 mm
D250 x W1200 mm
D250 x W1500 mm
D250 x W1500 mm
D250 x W1500 mm
D250 x W1500 mm
D250 x W2100 mm
D300 x W600 mm
D300 x W900 mm
D300 x W900 mm