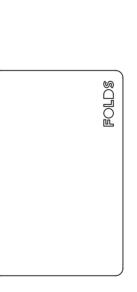

D300 x W1500 mm D300 x W1800 mm

D300 x W2100 mm

Mirror Card

Thickness 1 mm W85,6 x H54 mm

Material Super mirror stainless steel with an optional coloured back.