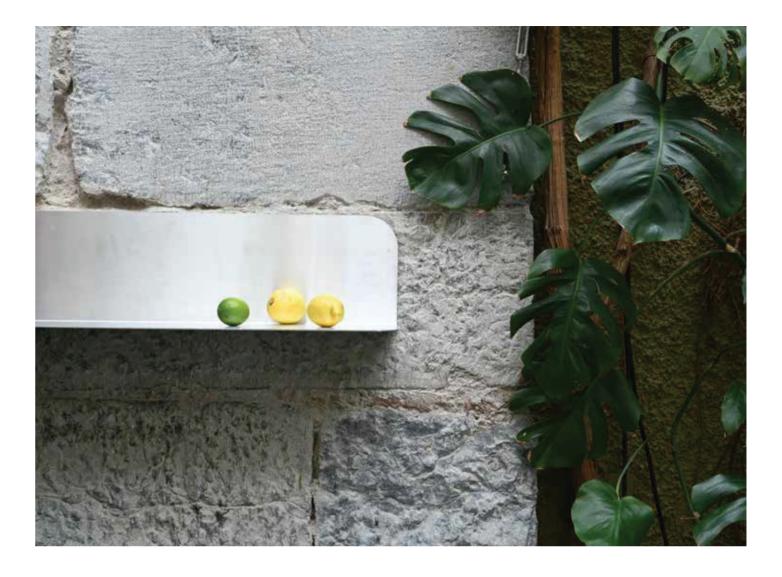

26

Shelf

A symmetrical body with a satin touch embellishes a strong and supportive appearance suited to fit many needs. Stainless steel combined with a significantly thin design yields an upward or downward rotation. Its round edges contribute to safe shelf mingling environment for any occasion.

Material Hot rolled stainless steel - satin finish.

Thickness 3mm

Shelf dimensions

D200 x W600 mm
D200 x W900 mm
D200 x W1200 mm
D200 x W1500 mm
D200 x W1800 mm
D200 x W2100 mm
D250 x W600 mm
D250 x W900 mm
D250 x W1200 mm
D250 x W1500 mm
D250 x W1500 mm
D250 x W1500 mm
D250 x W1500 mm
D250 x W2100 mm
D300 x W600 mm
D300 x W900 mm
D300 x W900 mm