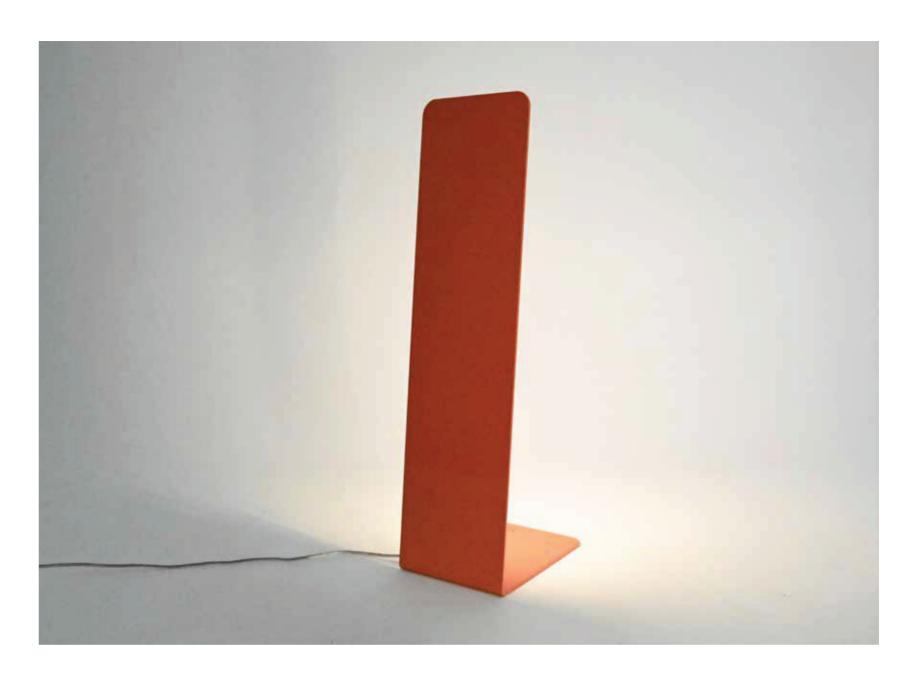

15 14

**FOLDS FOLDS** 

L Light

The long neck versus the short tail creates a constant tension of balance. The ability to regulate the light's intensity enables the creation of multiple perceptions of space and its characteristics. An ambient light serving modern lifestyles using quality craftsmanship and industrial production.

W160 x H400 mm W160 x H600 mm W160 x H800 mm W160 x H1000 mm

Material L Light's body is made of refined structural steel that is optionally coloured with a powder coating technique. It has a build-in energy-efficient LED strip with a Lumen Maintenance (Lifetime) of more than 36000 hours.