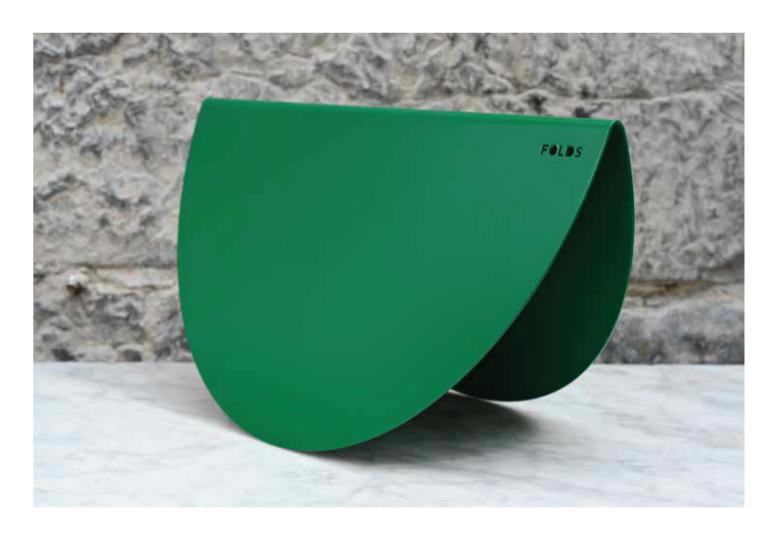

## **Rocking Light**

Rockin' body that swings on touch creates a poetic and dynamic atmosphere surrounding your environment. Made out of aluminium, the Rocking Light incorporates durability with lightness. Available in a wide range of colours and accompanied with a sophisticated LED lighting technology, its characteristics add a warm and self-assured ambience to any interior.

Rocking light R400 mm R600 mm R800 mm R1000 mm Thickness 2 mm Thickness 3 mm

Material
Body in hot rolled aluminium sheet optionally coloured with a powder coating technique. It has a build-in energy-efficient LED strip with a Lumen Maintenance (Lifetime) of more than 36000 hours.