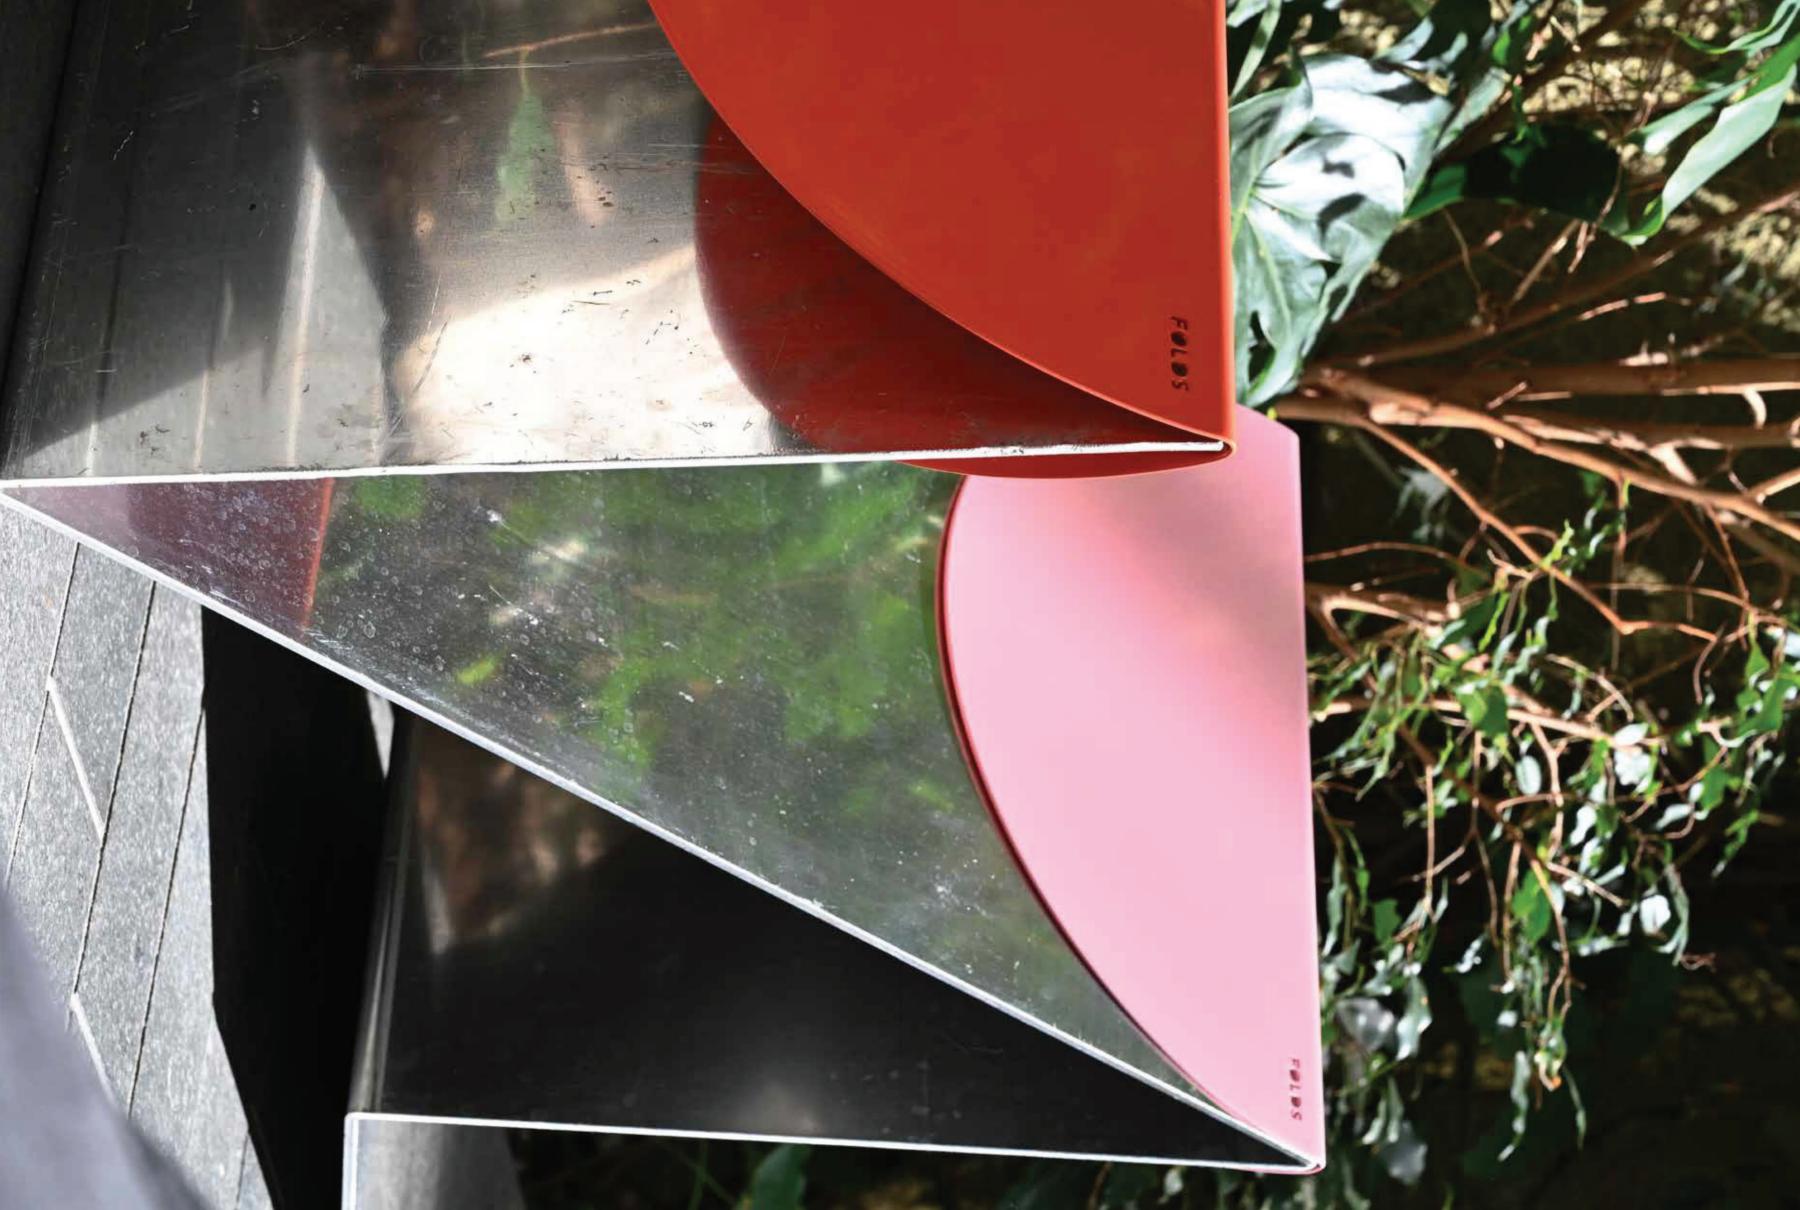

## **Rocking Light**

Rockin' body that swings on touch creates a poetic and dynamic atmosphere surrounding your environment. Made out of aluminium, the Rocking Light incorporates durability with lightness. Available in a wide range of colours and accompanied with a sophisticated LED lighting technology, its characteristics add a warm and self-assured ambience to any interior.

Rocking light R400 mm R600 mm R800 mm R1000 mm Thickness 2 mm Thickness 3 mm

Material
Body in hot rolled aluminium sheet optionally coloured with a powder coating technique. It has a build-in energy-efficient LED strip with a Lumen Maintenance (Lifetime) of more than 36000 hours.

## Colours and Finish