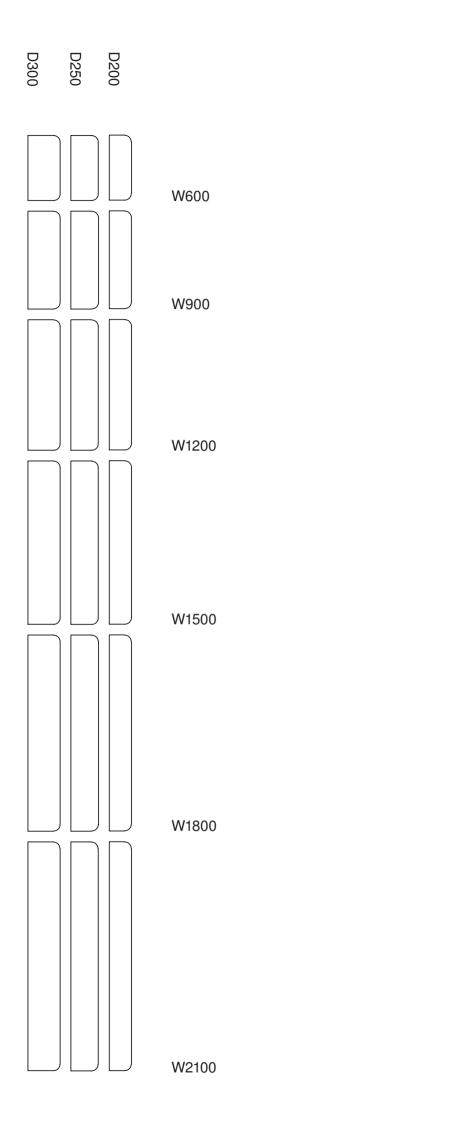

Material Hot rolled stainless steel - satin finish.

Thickness 3mm

Shelf dimensions

D200 x W600 mm
D200 x W900 mm
D200 x W1200 mm
D200 x W1500 mm
D200 x W1800 mm
D200 x W2100 mm
D250 x W600 mm
D250 x W900 mm
D250 x W1200 mm
D250 x W1500 mm
D250 x W1500 mm
D250 x W1500 mm
D250 x W1500 mm
D250 x W2100 mm
D300 x W600 mm
D300 x W900 mm
D300 x W900 mm

D300 x W1500 mm D300 x W1800 mm

D300 x W2100 mm

Mirror Card

Thickness 1 mm W85,6 x H54 mm

Material Super mirror stainless steel with an optional coloured back.