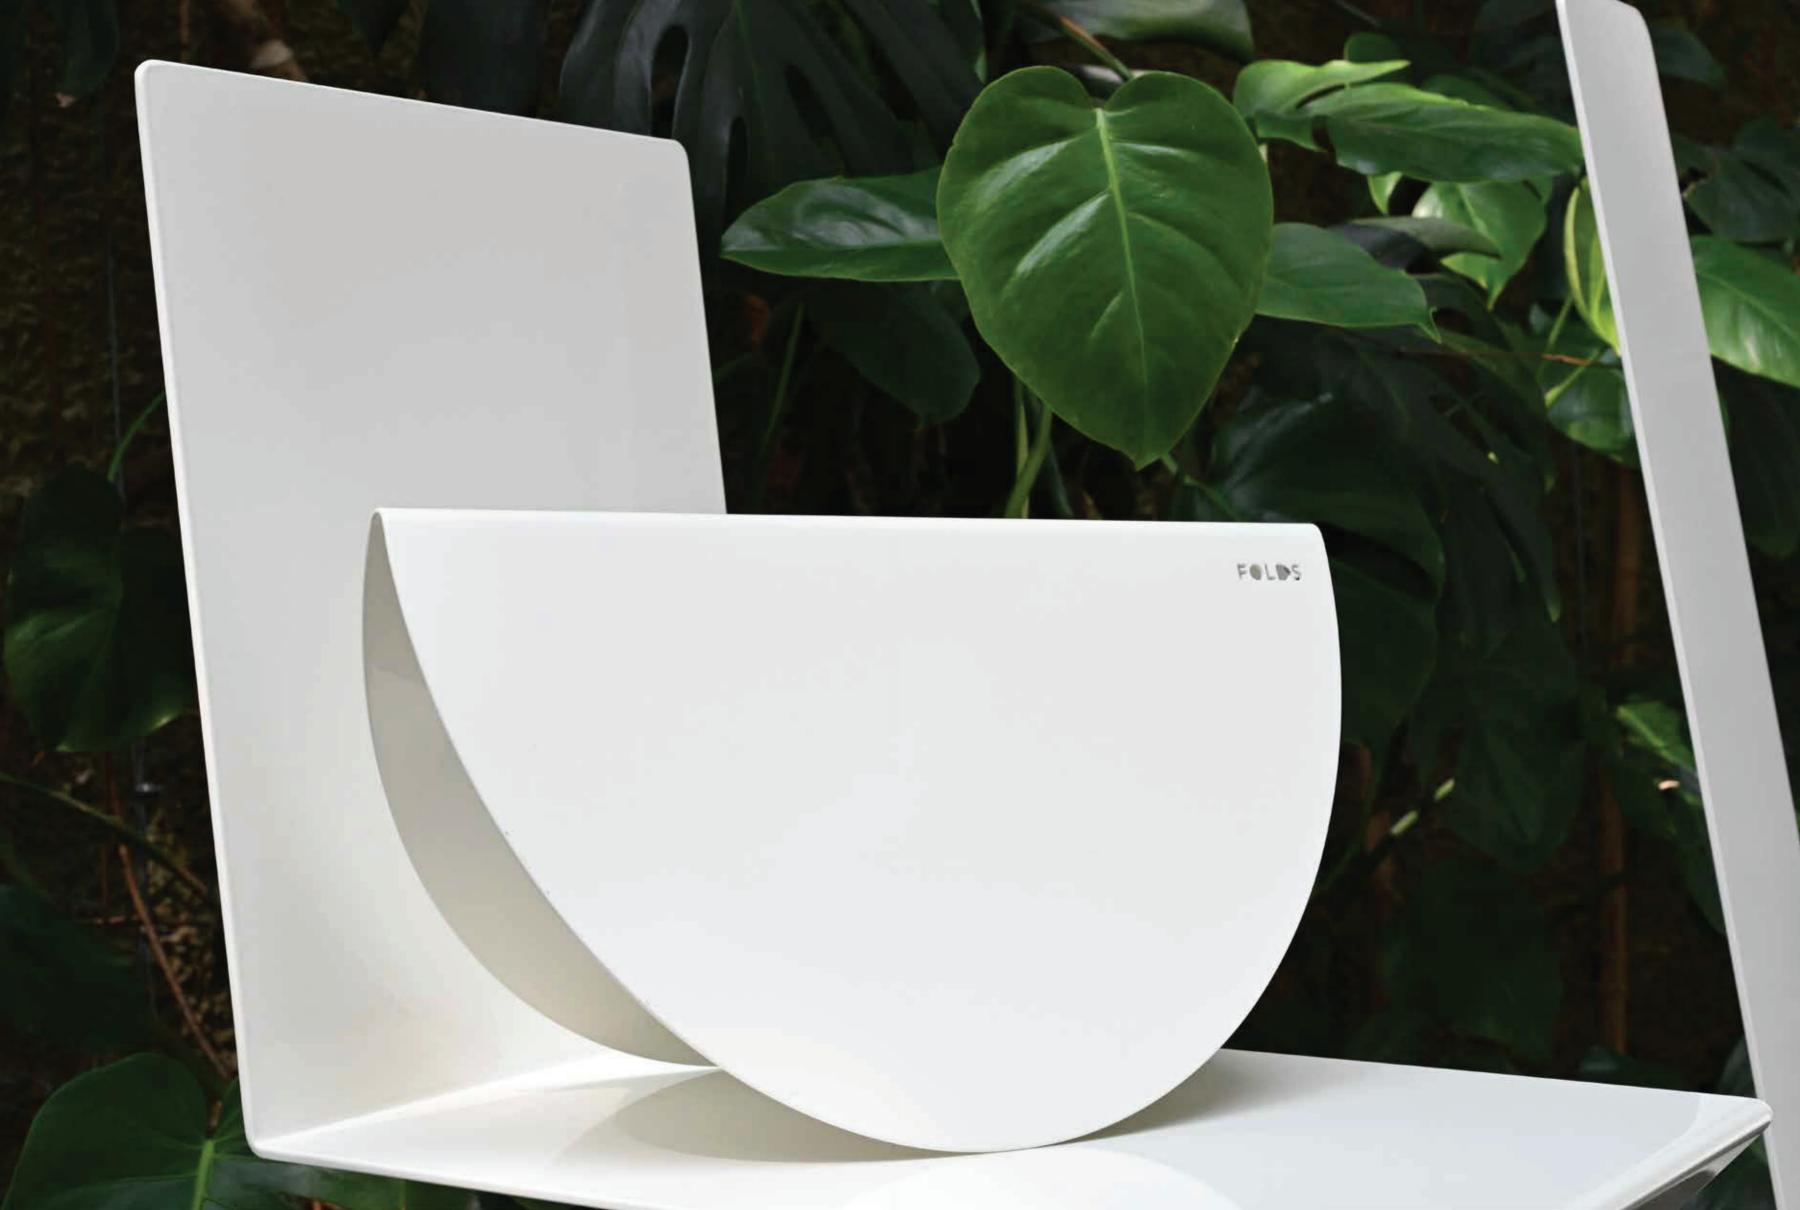

26

Shelf

A symmetrical body with a satin touch embellishes a strong and supportive appearance suited to fit many needs. Stainless steel combined with a significantly thin design yields an upward or downward rotation. Its round edges contribute to safe shelf mingling environment for any occasion.

Material Hot rolled stainless steel - satin finish.

Thickness 3mm

Shelf dimensions

D200 x W600 mm
D200 x W900 mm
D200 x W1200 mm
D200 x W1500 mm
D200 x W1800 mm
D200 x W2100 mm
D250 x W600 mm
D250 x W900 mm
D250 x W1200 mm
D250 x W1500 mm
D250 x W1500 mm
D250 x W1500 mm
D250 x W1500 mm
D250 x W2100 mm
D300 x W600 mm
D300 x W900 mm
D300 x W900 mm