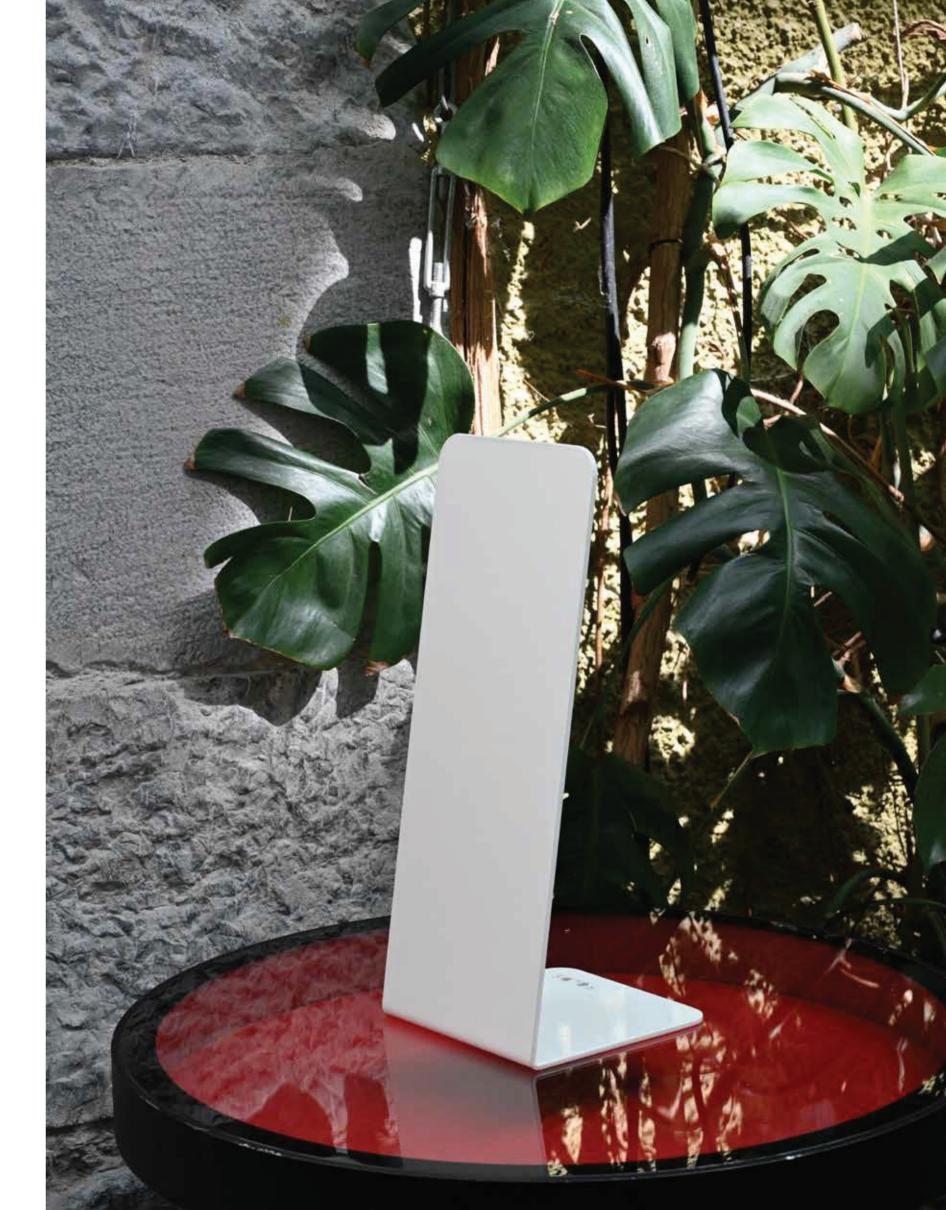

15 14

**FOLDS FOLDS** 

L Light

The long neck versus the short tail creates a constant tension of balance. The ability to regulate the light's intensity enables the creation of multiple perceptions of space and its characteristics. An ambient light serving modern lifestyles using quality craftsmanship and industrial production.

W160 x H400 mm W160 x H600 mm W160 x H800 mm W160 x H1000 mm

Material L Light's body is made of refined structural steel that is optionally coloured with a powder coating technique. It has a build-in energy-efficient LED strip with a Lumen Maintenance (Lifetime) of more than 36000 hours.