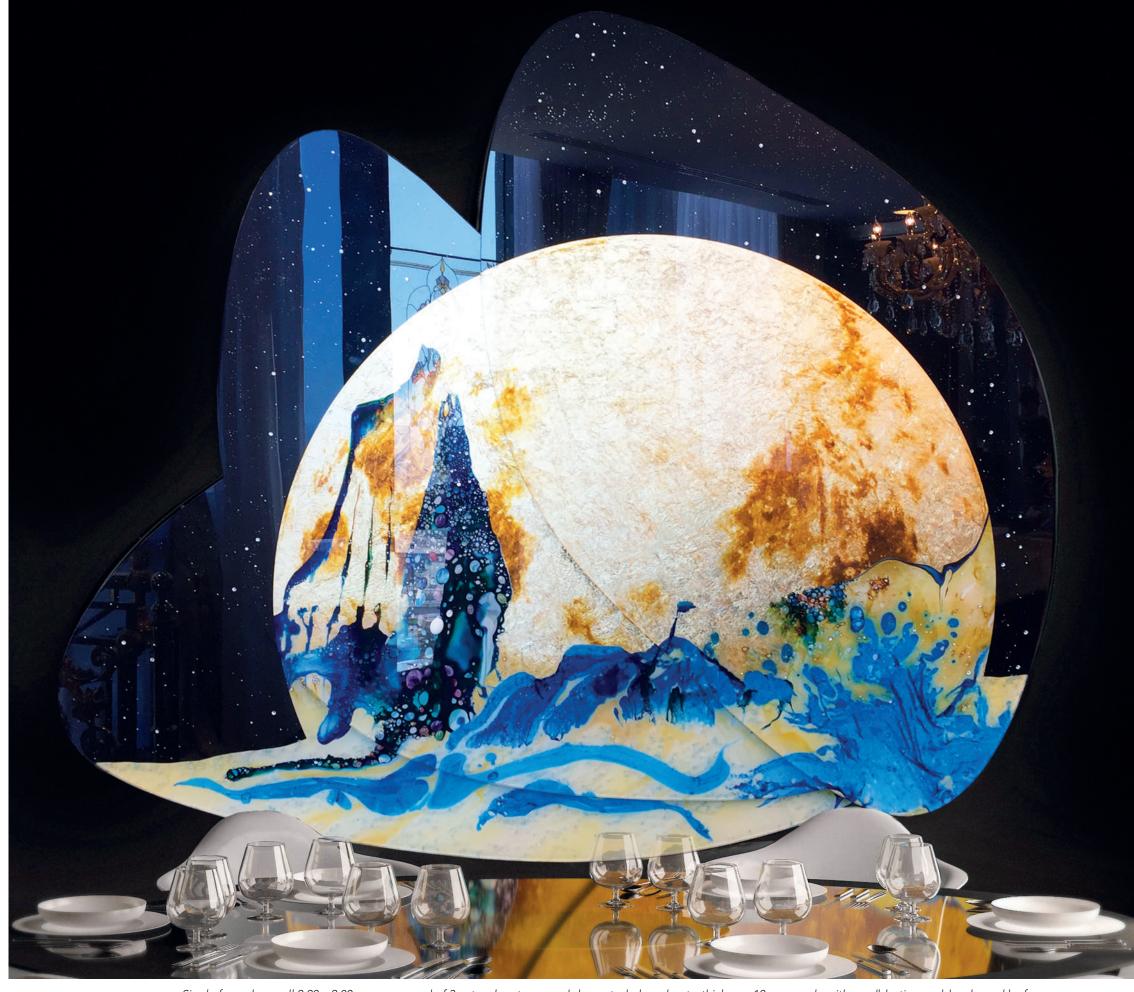

# VIAGGIO II™ "LE MILLE E UNA NOTTE" COLLECTION

"

In full sail, fearless, with an eternity of spaces and times to cross.

A mystery beyond each wave, every gust of wind an incitement. And another horizon to chase after, without ever arriving.

"

For millennia, man has looked up to the sky and probed its depth.

He discovers new worlds, traces routes between the stars, and outlines the planets.

Table with smoked extra-clear laminated shaped and bevelled glass top, 20 mm. thickness, decorated with sandblasting for handmade stars, "Trilli Effect" (golden powder), gold variegated coloured leaf inserts, shades digital printed. Metal base, 3 mm. thickness, with matt black painting outside and gold coloured leaf finishing inside.

Adjustable interior lighting.

Table with smoked extra-clear laminated shaped and bevelled glass top, 20 mm. thickness, decorated with sandblasting for handmade stars, "Trilli Effect" (golden powder), gold variegated coloured leaf inserts, shades digital printed. Metal base, 3 mm. thickness, with matt black painting outside and gold coloured leaf finishing inside. Adjustable interior lighting.

22 23