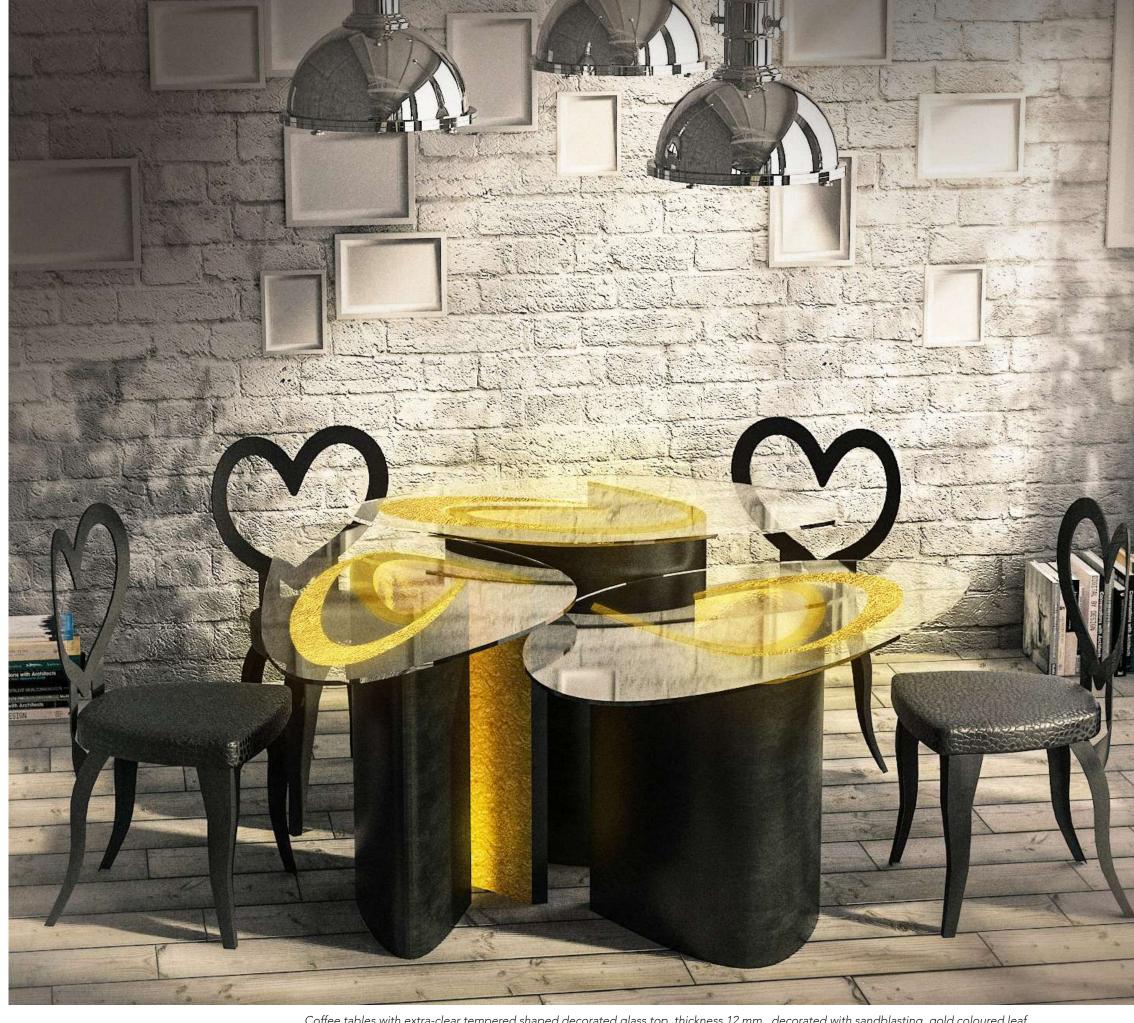

# $\mathsf{BOCCIOLI}^{\scriptscriptstyle\mathsf{TM}}$

"

Transparencies, deconstructed spaces, rays of light in a crazy working place: all is a gift for our new life!

Coffee tables with extra-clear tempered shaped decorated glass top, thickness 12 mm., decorated with sandblasting, gold coloured leaf.

Wooden base with black matt painting outside and gold coloured leaf finishing inside.

Luxury Bespoke Tables