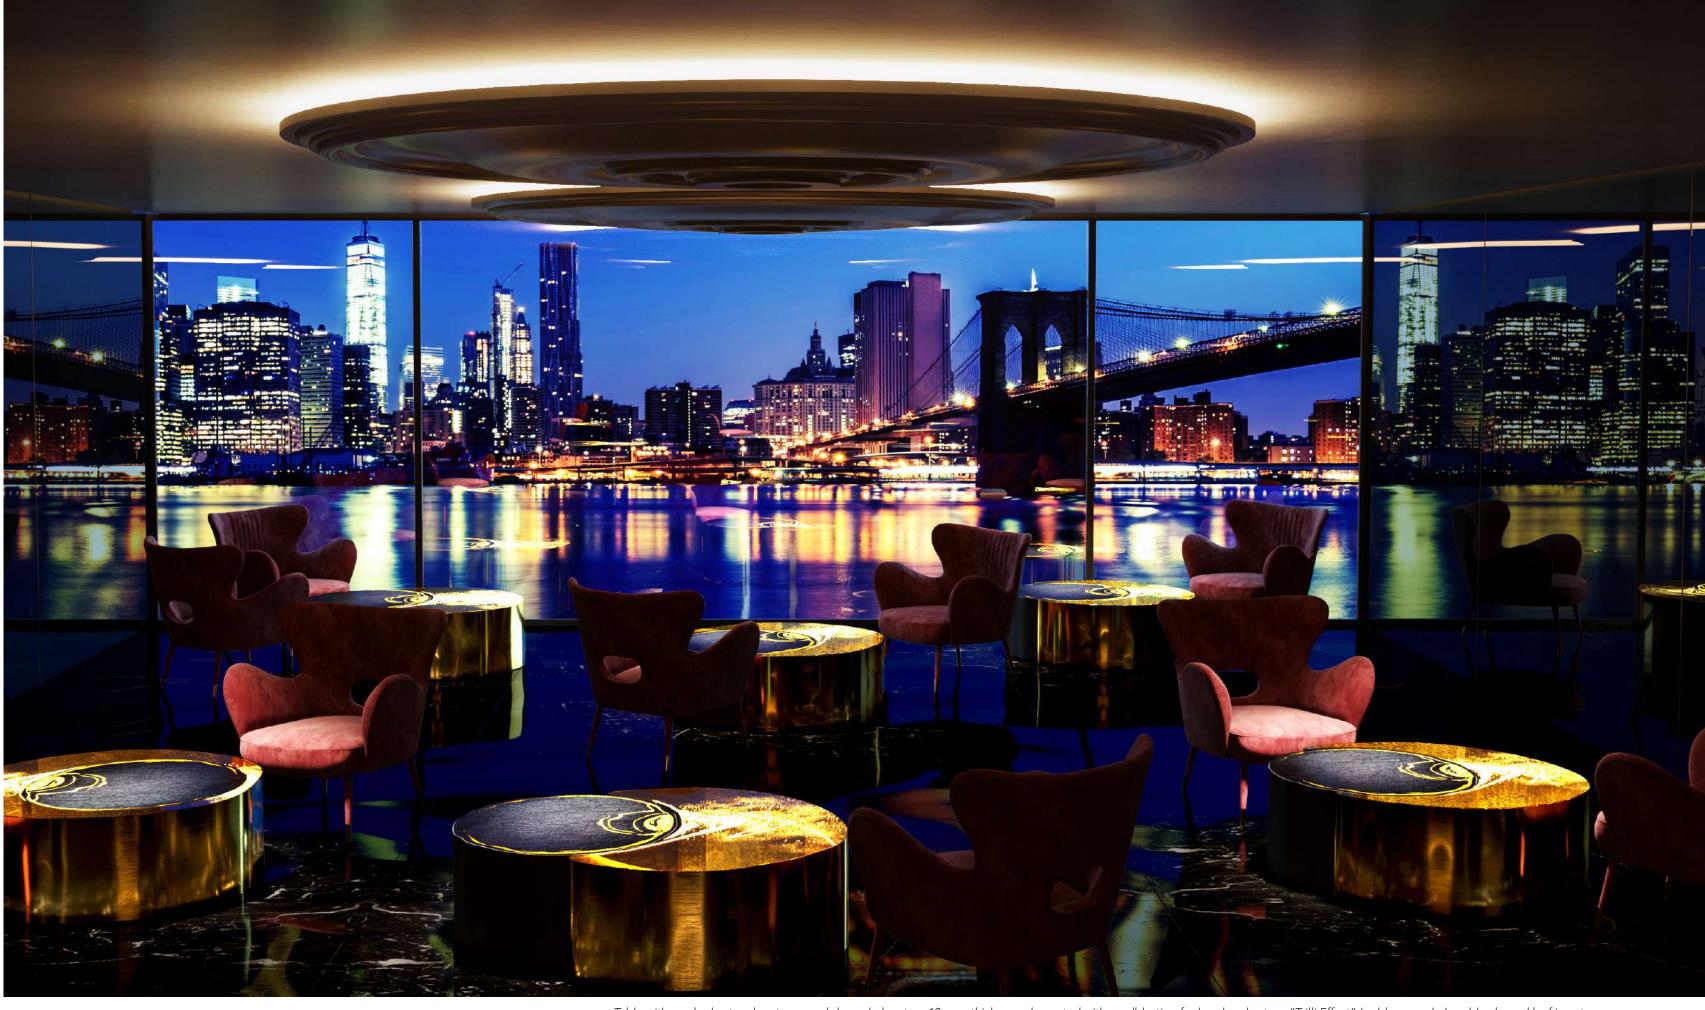

Table with smoked extra-clear laminated shaped glass top, thickness 6 + 6 mm., decorated with sandblasting, "Trilli Effect" (golden powder), digital printing, gold coloured leaf inserts. Metal base composed of a polished gold finishing stainless steel plate and tubolar stainless steel stems coated with galvanic treatment in two different shades of gold.