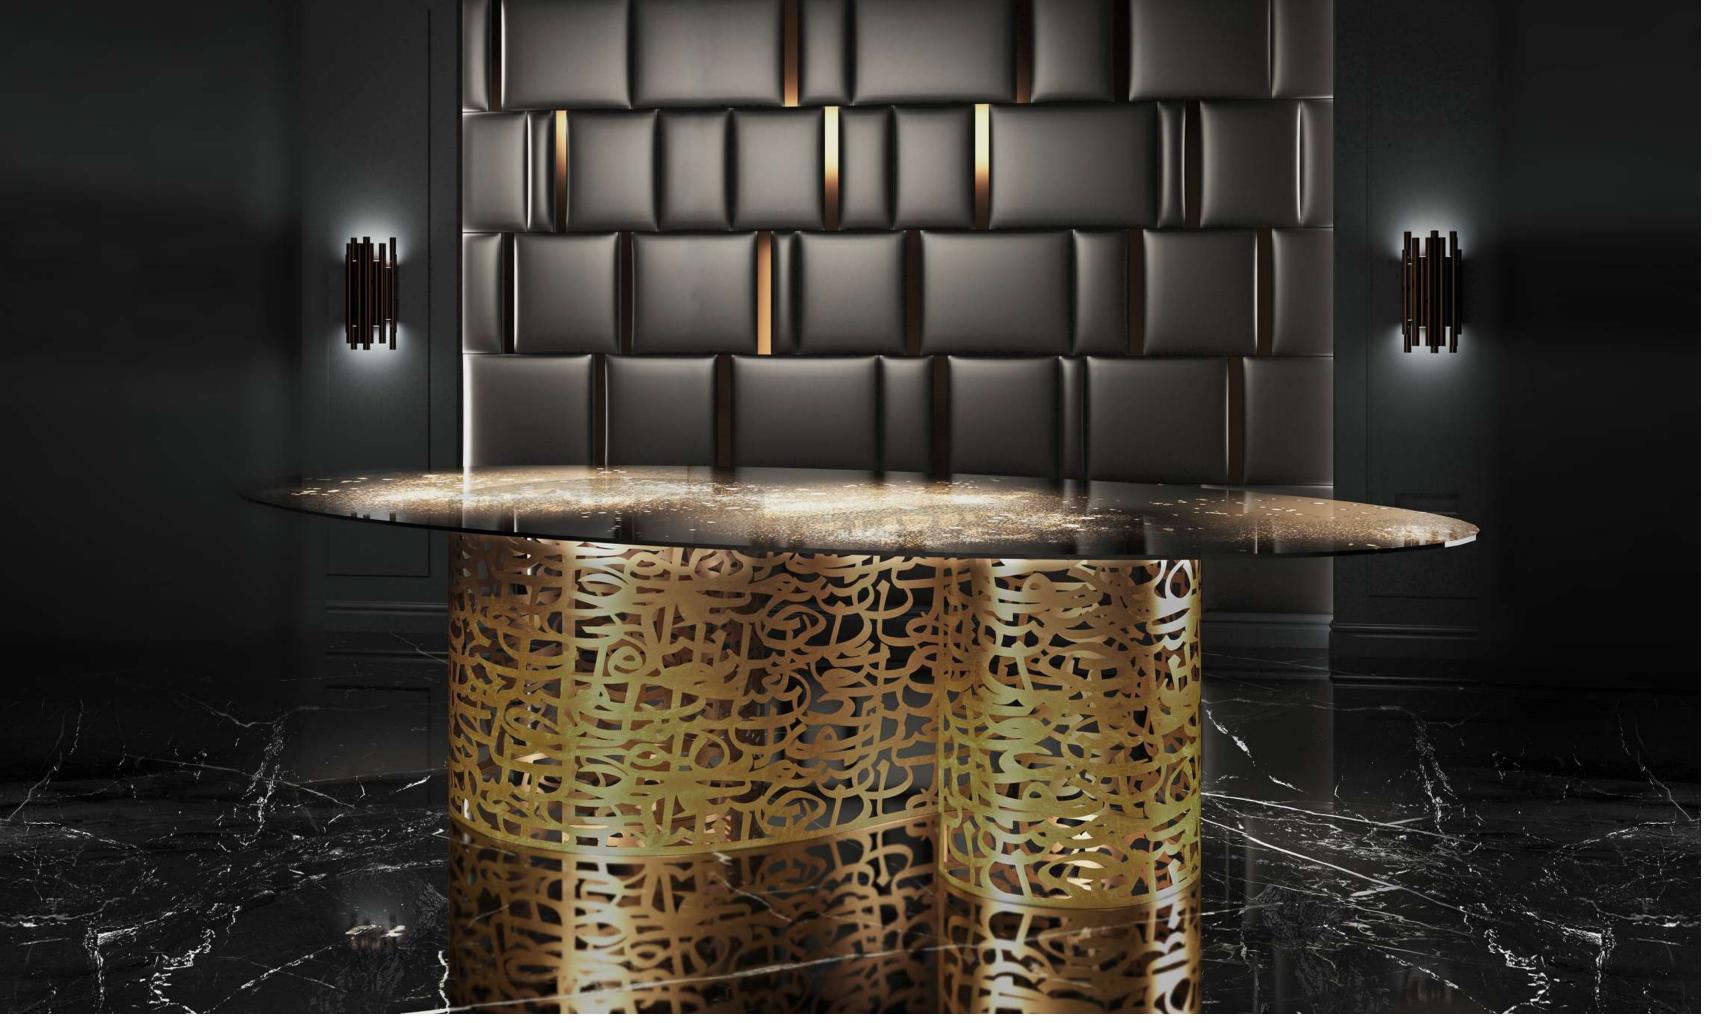

Table with smoked extra-clear laminated oval glass top, thickness 6 + 6 mm., decorated with sandblasting for handmade stars "Trilli Effect" (golden powder), gold coloured leaf inserts. Laser-cut and shaped steel base with gold coloured leaf finishing.