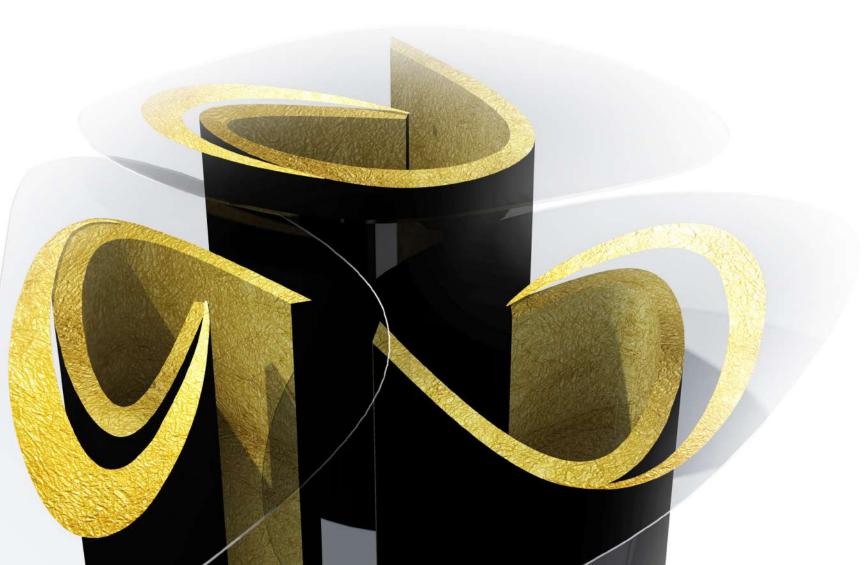

# $\mathsf{BOCCIOLI}^{\scriptscriptstyle\mathsf{TM}}$

"

Transparencies, deconstructed spaces, rays of light in a crazy working place: all is a gift for our new life!

Coffee tables with extra-clear tempered shaped decorated glass top, thickness 12 mm., decorated with sandblasting, gold coloured leaf.

Wooden base with black matt painting outside and gold coloured leaf finishing inside.

Luxury Bespoke Tables