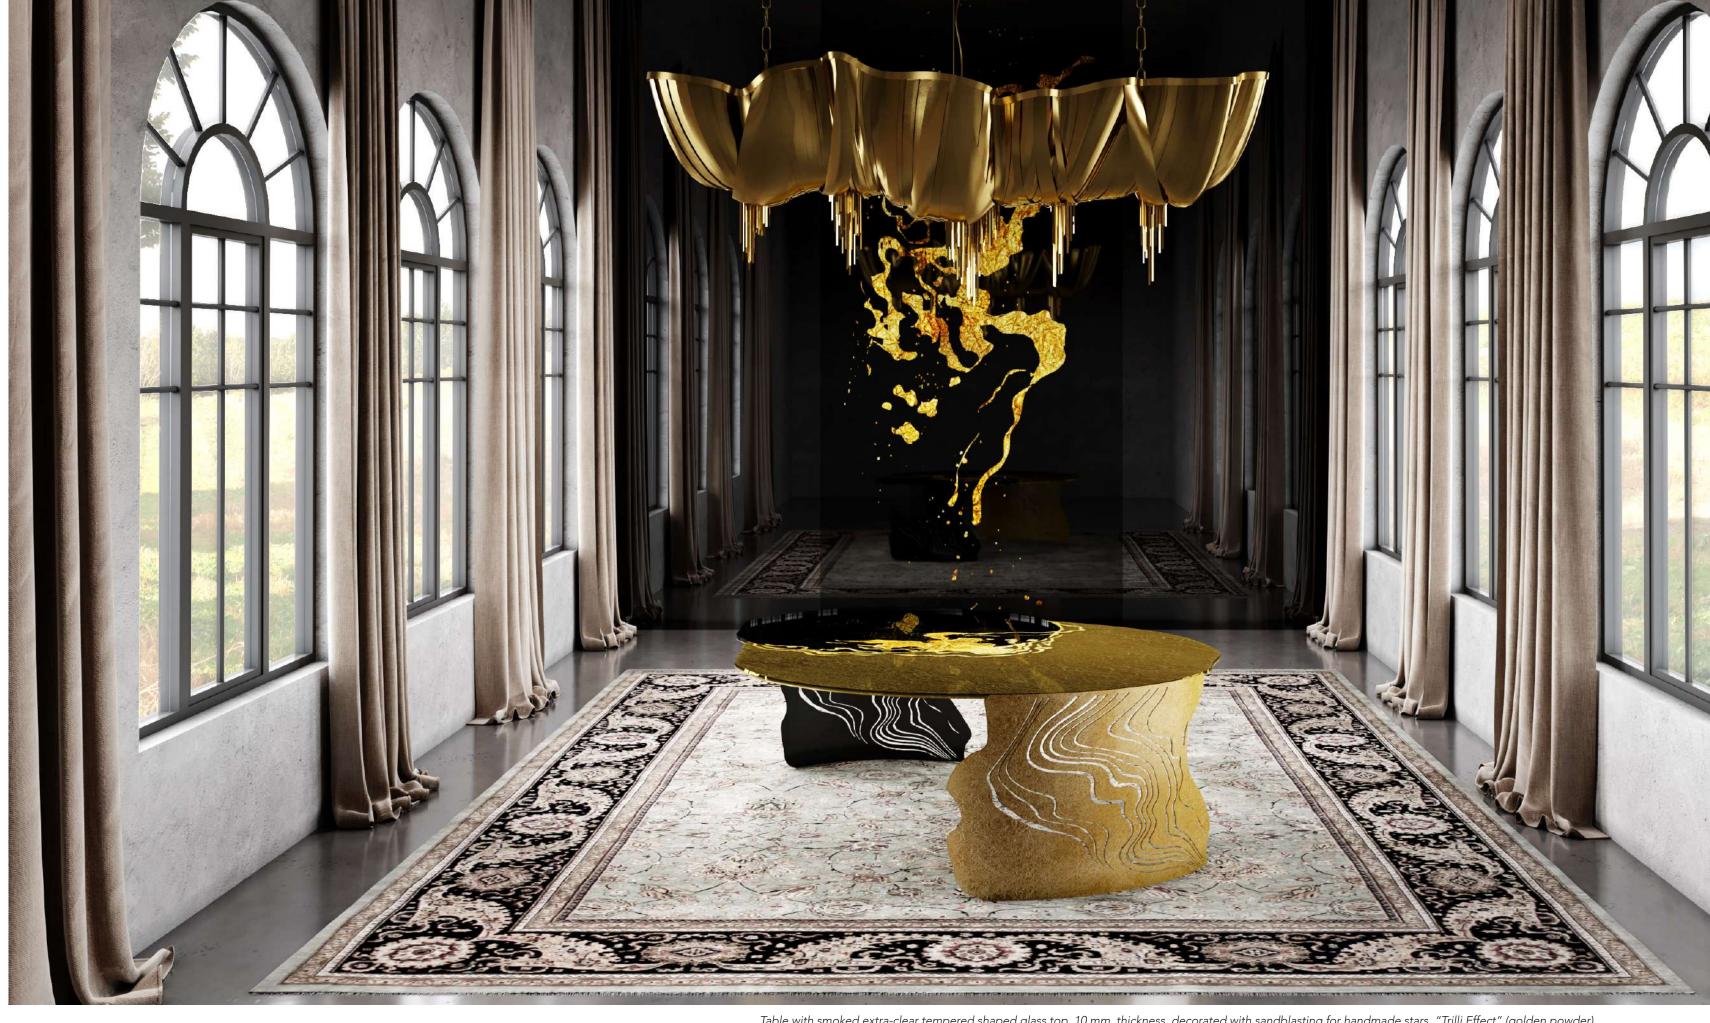

Table with smoked extra-clear laminated shaped glass top, thickness 6 + 6 mm., decorated with sandblasting, "Trilli Effect" (golden powder), digital printing, gold coloured leaf inserts. Metal base composed of a polished gold finishing stainless steel plate and tubolar stainless steel stems coated with galvanic treatment in two different shades of gold.