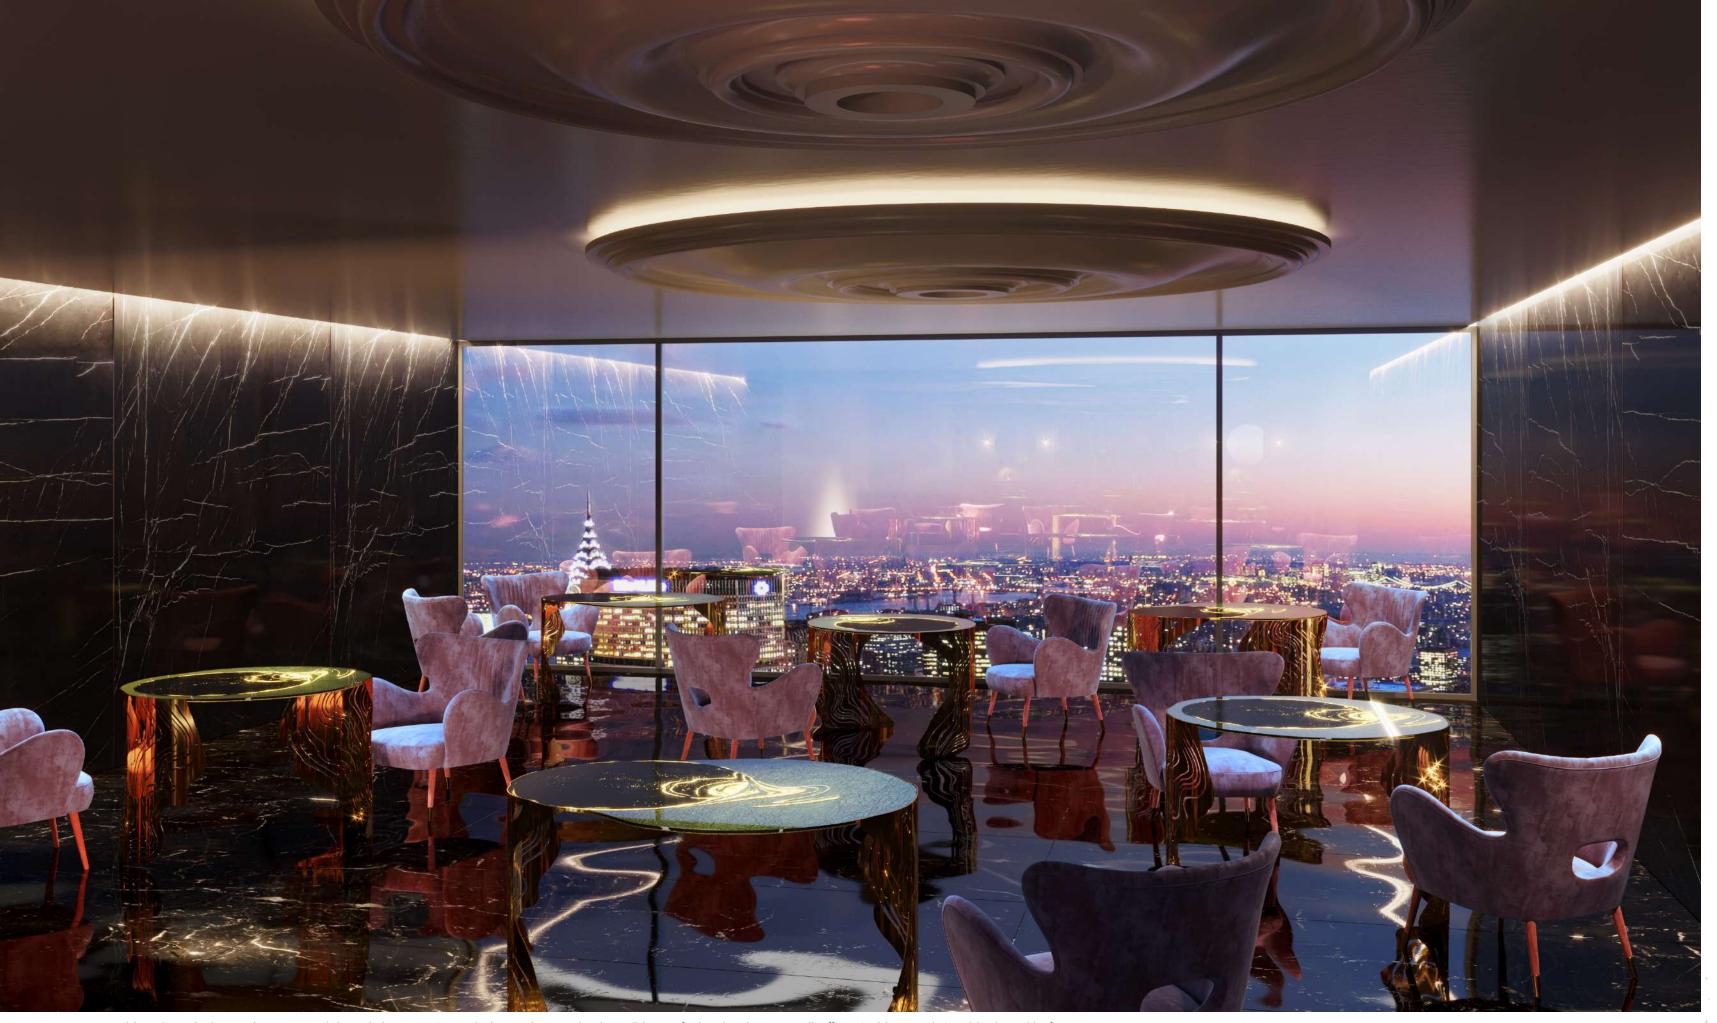

sf{AZIMUTH}^{\scriptscriptstyle\mathsf{TM}}$

"ECLISSE" COLLECTION

"

Light. Then shadow. One step, then another, and it changes a new. A crown of golden rays before the farewell.

To meet and then to part ways.
A slow embrace before everything returns to the beginning.
A tap, a light touch
and the wait begins again.



#### APOGEO™ "ECLISSE" COLLECTION SUMMA

"

In an undefined area of the sky, the sun and moon seem to dance impetuously, attracting each other inexorably toward an inevitable darkness.





Table with smoked extra-clear tempered shaped glass top, 10 mm. thickness, decorated with sandblasting for handmade stars, "Trilli Effect" (golden powder), gold coloured leaf inserts. Metal base, 3 mm. thickness, decorated with laser cuts and covered with gold coloured leaf finishing.



Table with smoked extra-clear tempered shaped glass top, 10 mm. thickness, decorated with sandblasting for handmade stars, "Trilli Effect" (golden powder), gold coloured leaf inserts. Metal base, 3 mm. thickness, decorated with laser cuts and covered with gold coloured leaf (and matt black painting for Umbra) finishing.

30

# PROMINANCE™

"ECLISSE" COLLECTION

"

I love what I don't have and you are so far away. My boredom fights with the slow twilights. But the night comes and begins singing to me.

The Moon turns its dreaming film. The biggest stars look at me with your eyes and because I love you, the pines in the wind want to sing your name with their leaves.



# APOGEO™ "ECLISSE" COLLECTION UMBRA

"

The final mystery in oneself.

When one has weighed the sun in the balance, and m