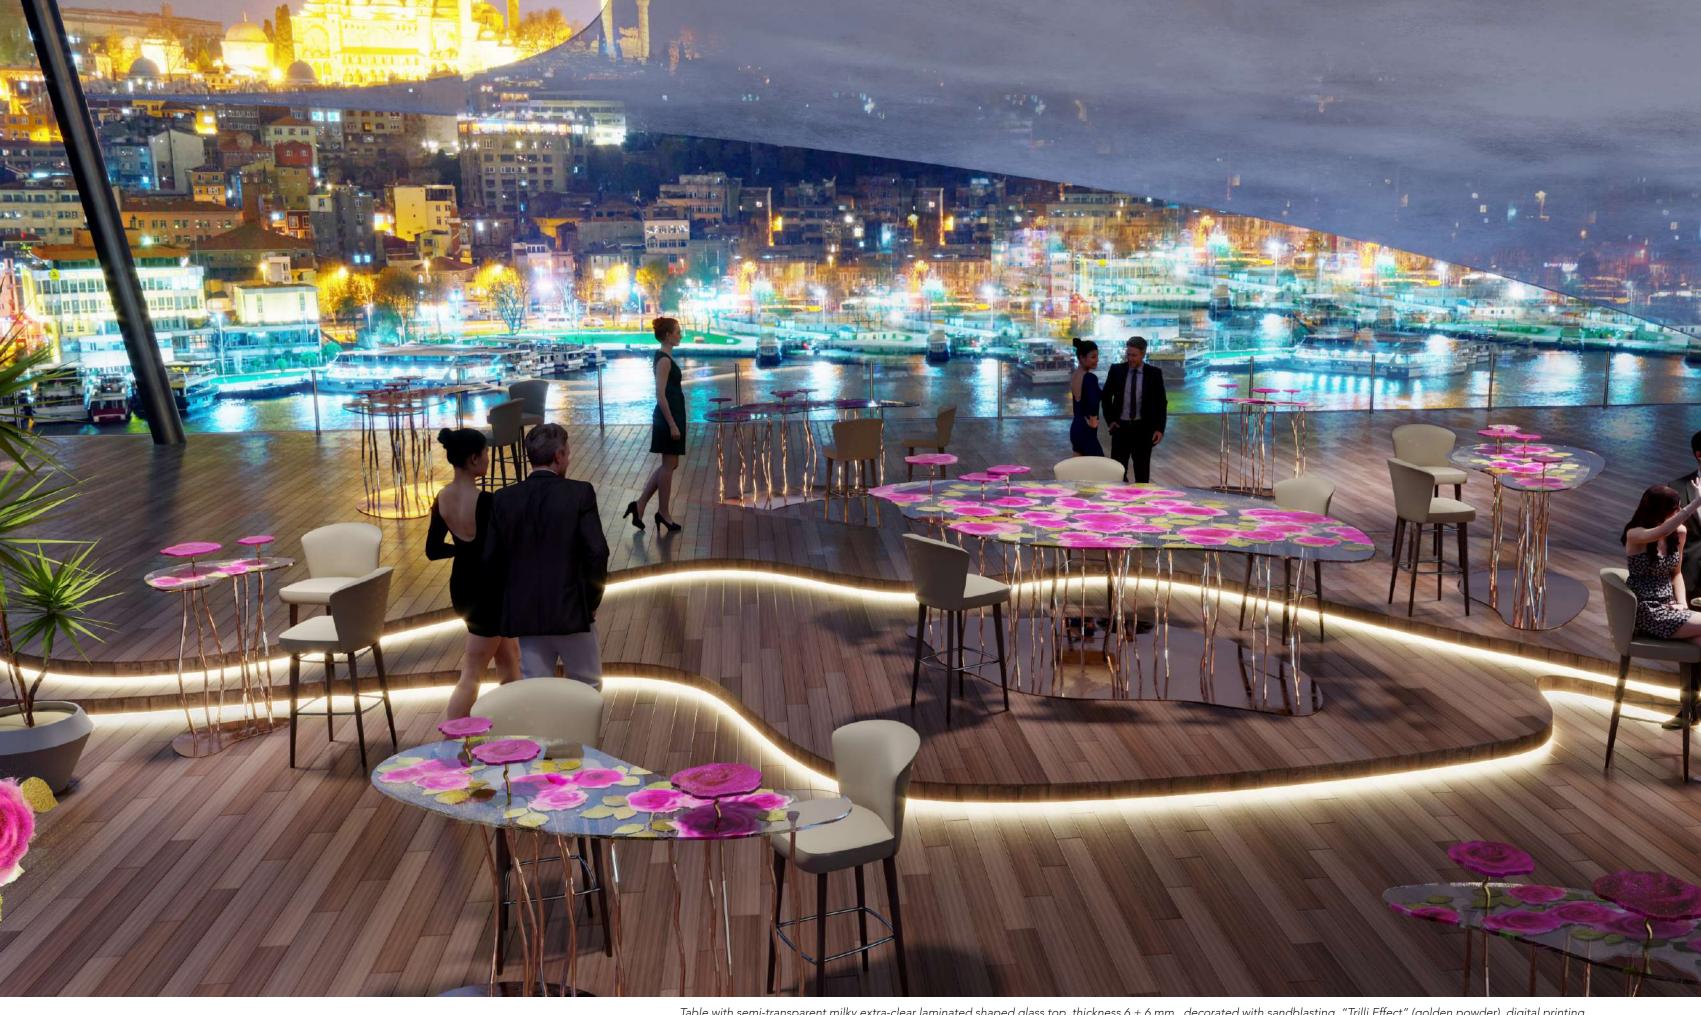

# ROSA ROSAE ROSAE™

"FIORITURE" COLLECTION

"

Who does not dare grabbing the thorns he should never desire the rose.

"

Table with semi-transparent milky extra-clear laminated shaped glass top, thickness 6 + 6 mm., decorated with sandblasting, "Trilli Effect" (golden powder), digital printing, gold coloured leaf inserts. Metal base composed of a polished gold finishing stainless steel plate and tubolar stainless steel stems coated with rose gold galvanic treatment.