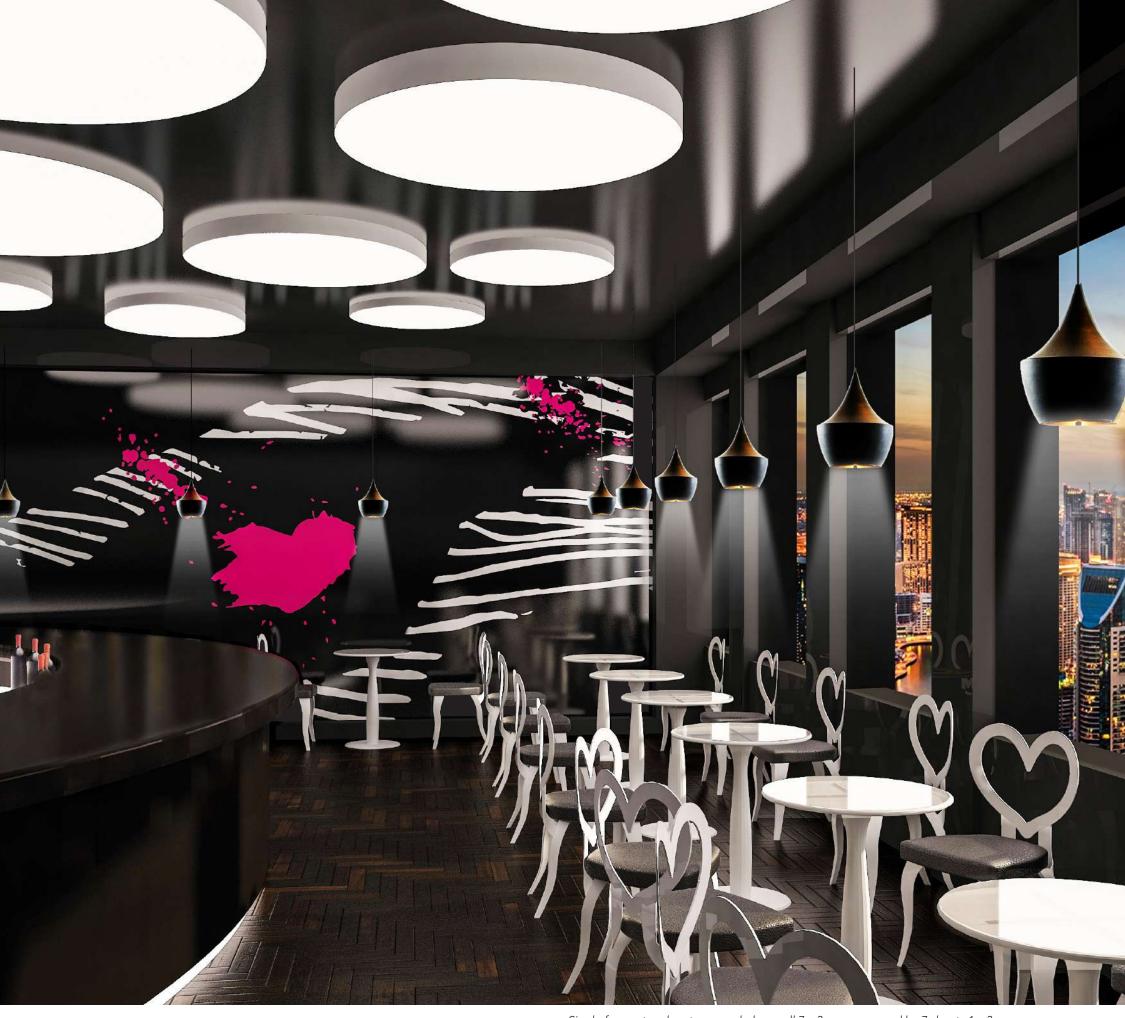

## TRAMONTO LUNARE™

"

A few seconds of magic, moments to marvel at the horizon.

An infinite cycle, a dance of faraway colours.
And reflections, waves, whispers.
Then it is another day.

Single face glass wall 2.20 x 2.00 m., composed of 3 extra clear tempered decorated glass sheets, thickness 10 mm. each, with sandblasting, gold coloured leaf, digital printing, black painting, Swarovski® and natural stones application, silver painting and sandblasting for handmade stars.

Single face extra-clear tempered glass wall 7  $\times$  3 m., composed by 7 sheets 1  $\times$  3 m., decorated with digital printing, sandblasting and white, black and magenta painting.

Single face extra-clear tempered glass wall  $12 \times 3.5$  m., extra-clear, tempered, composed by 12 sheets  $1 \times 3.5$  m., thickness 10 mm. decorated with digital printing, sandblasting, gold leaf application, and blue painting.