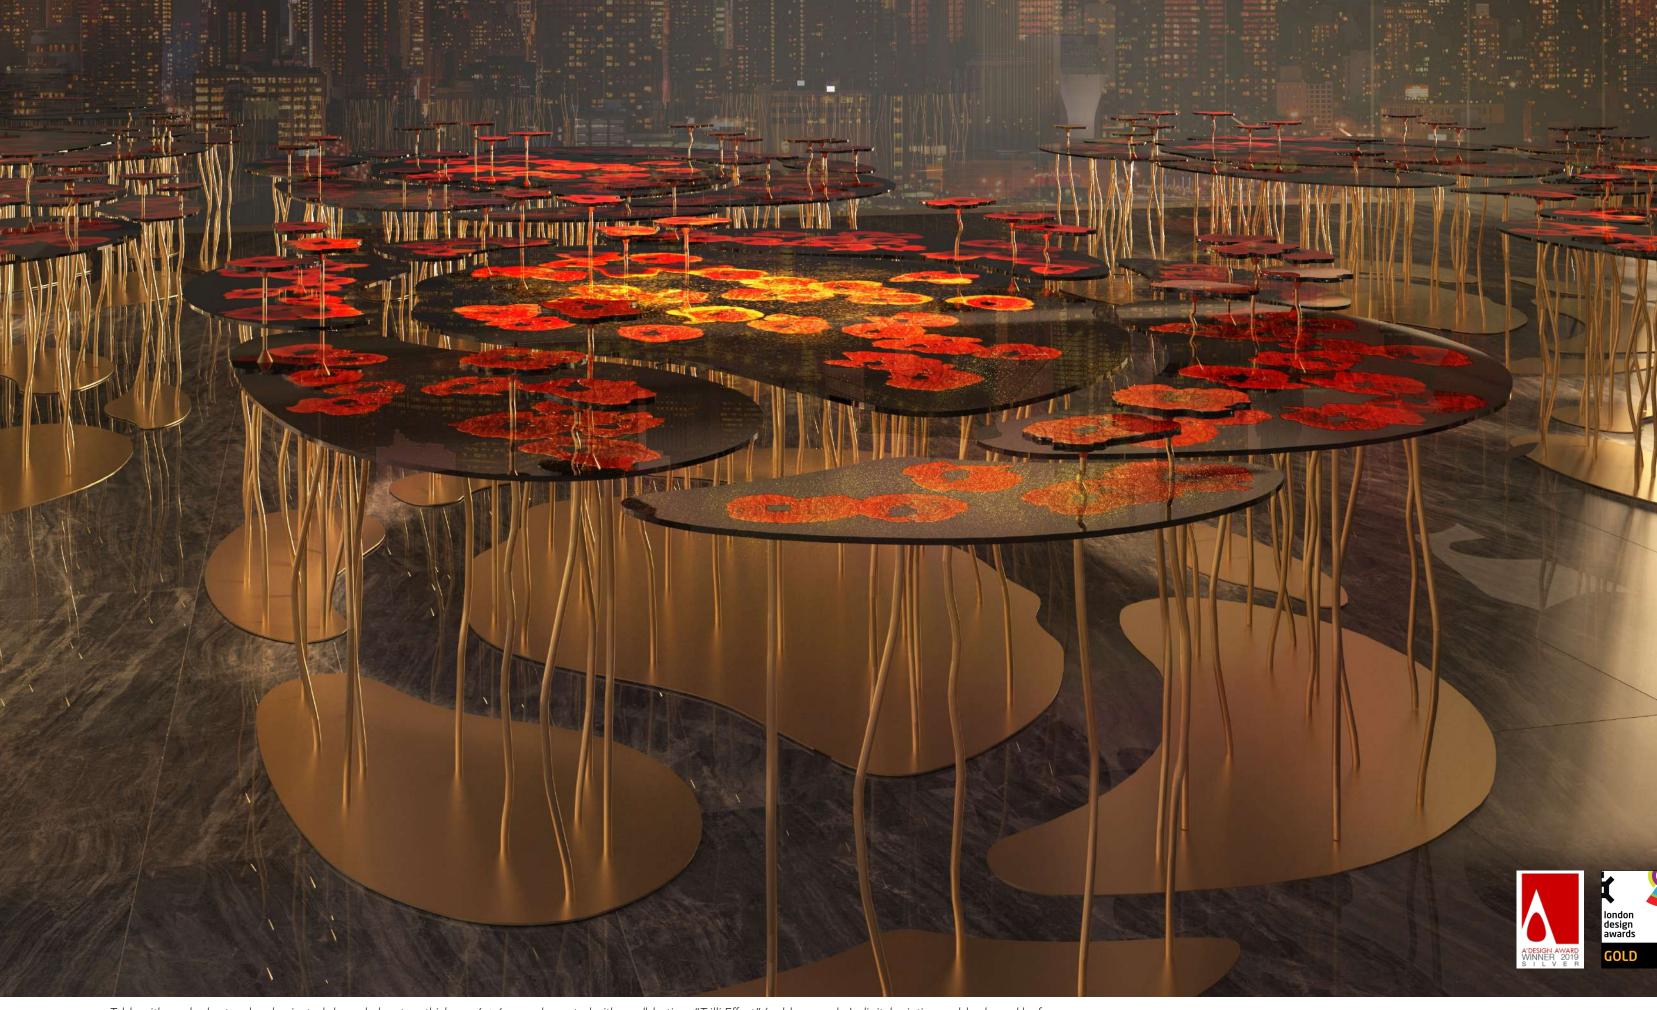

PAPAVERI™

"FIORITURE" COLLECTION

"

Together. But alone. Single stories of a moment, of a life, that quiver in the wind.

They stand up, dressed in a veil iridescent and precious.
An unexpected gift, a drape that contains a secret.

Table with smoked extra-clear laminated shaped glass top, thickness 6 + 6 mm., decorated with sandblasting, "Trilli Effect" (golden powder), digital printing, gold coloured leaf inserts. Metal base composed of a polished gold finishing stainless steel plate and tubolar stainless steel stems coated with galvanic treatment in two different shades of gold.