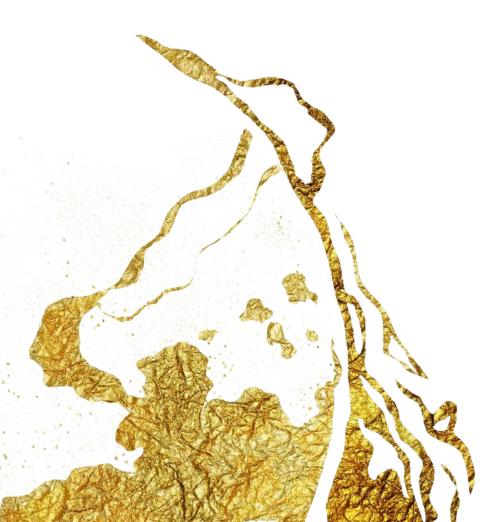

# SAROS™ "ECLISSE" COLLECTION

"

It is during the eclipse that the sun and the moon stay together.

We will never know the words
who whispered each other,
but even if their connection
will last for a few moments,
it will be enough,
because their love continues to grow.

Table with smoked extra-clear tempered shaped glass top, 10 mm. thickness, decorated with sandblasting for handmade stars, "Trilli Effect" (golden powder), gold coloured leaf inserts.

Metal base, 3 mm. thickness, with matt golden painting (and matt black painting for Umbra e Penumbra) outside, gold coloured and black variegated leaf finishing inside.

Adjustable interior lighting.

Table with smoked extra-clear tempered shaped glass top, 10 mm. thickness, decorated with sandblasting for handmade stars, "Trilli Effect" (golden powder), gold coloured leaf inserts. Metal base, 3 mm. thickness, with matt golden painting outside (and matt black painting for Umbra), gold coloured and black variegated leaf finishing inside. Adjustable interior lighting.

26