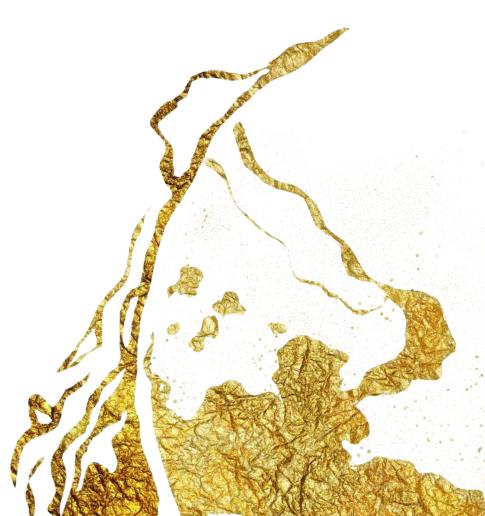

# SAROS™ "ECLISSE" COLLECTION

"

It is during the eclipse that the sun and the moon stay together.

We will never know the words
who whispered each other,
but even if their connection
will last for a few moments,
it will be enough,
because their love continues to grow.

Table with smoked extra-clear tempered shaped glass top, 10 mm. thickness, decorated with sandblasting for handmade stars, "Trilli Effect" (golden powder), gold coloured leaf inserts.

Metal base, 3 mm. thickness, with matt golden painting (and matt black painting for Umbra e Penumbra) outside, gold coloured and black variegated leaf finishing inside.

Adjustable interior lighting.

Table with smoked extra-clear tempered shaped glass top, 10 mm. thickness, decorated with sandblasting for handmade stars, "Trilli Effect" (golden powder), gold coloured leaf inserts. Metal base, 3 mm. thickness, with matt golden painting outside (and matt black painting for Umbra), gold coloured and black variegated leaf finishing inside. Adjustable interior lighting.

26