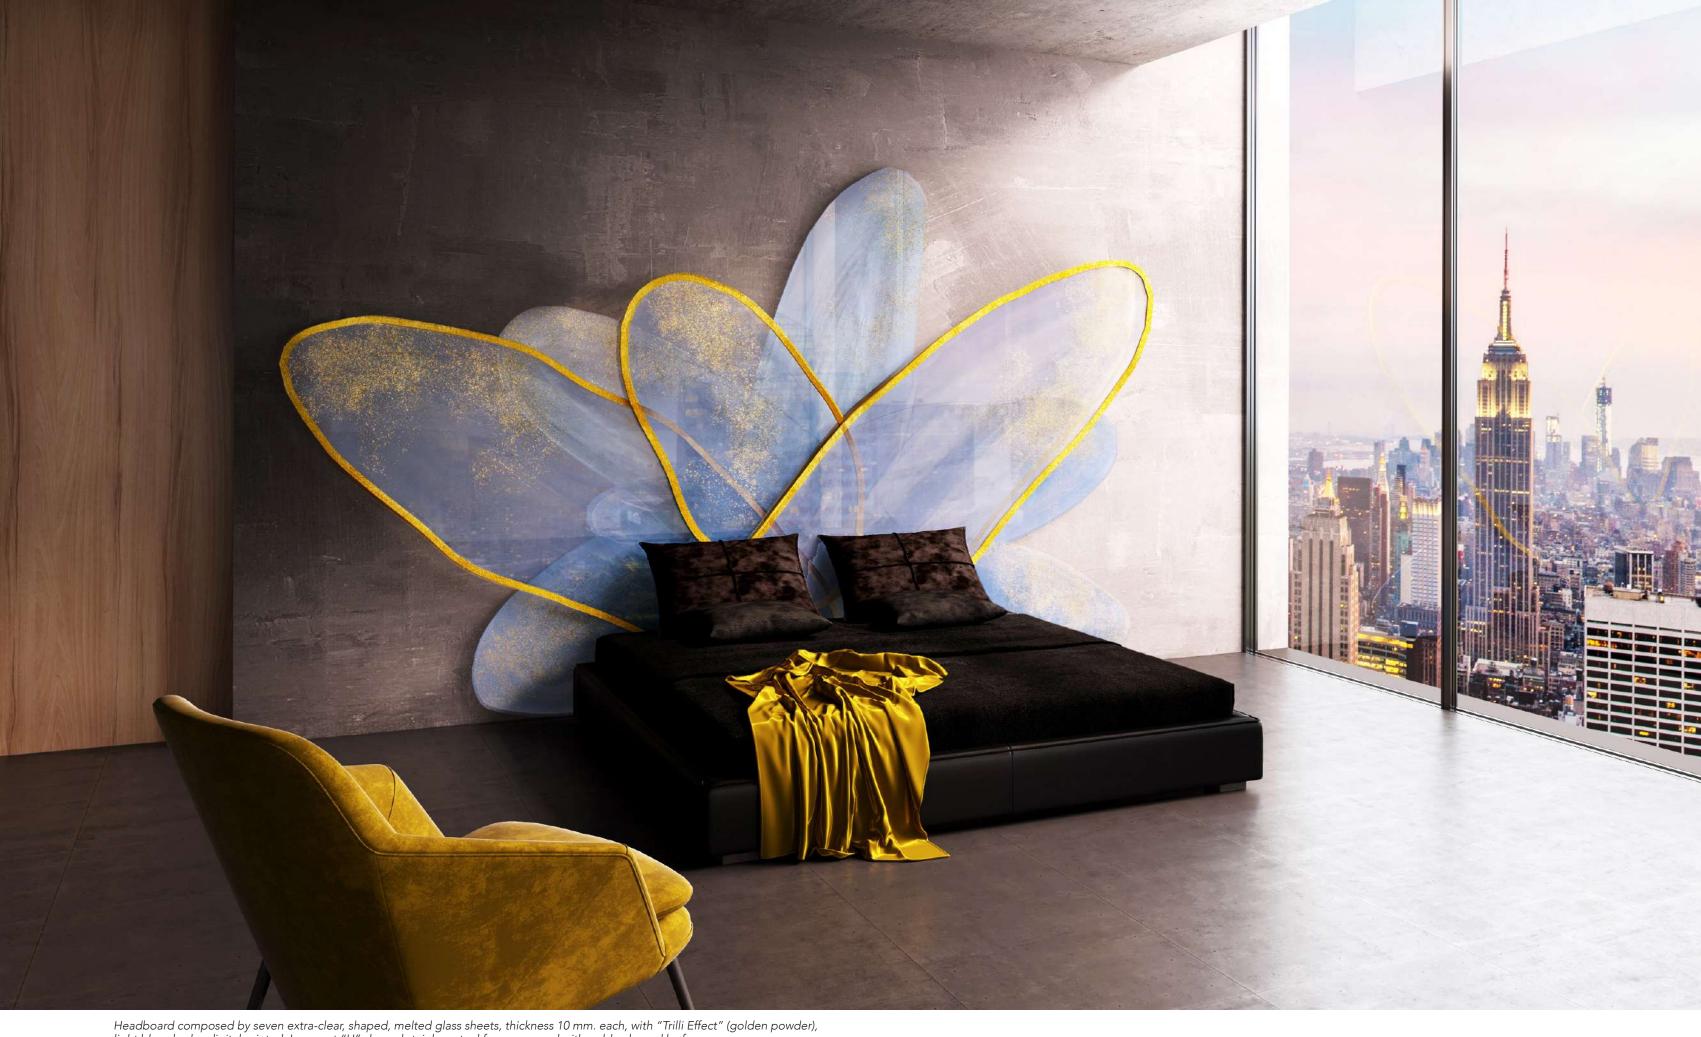

Headboard composed by seven extra-clear, shaped, melted glass sheets, thickness 10 mm. each, with "Trilli Effect" (golden powder), light blue shades digital printed. Laser cut "U" shaped stainless steel frame covered with gold coloured leaf.