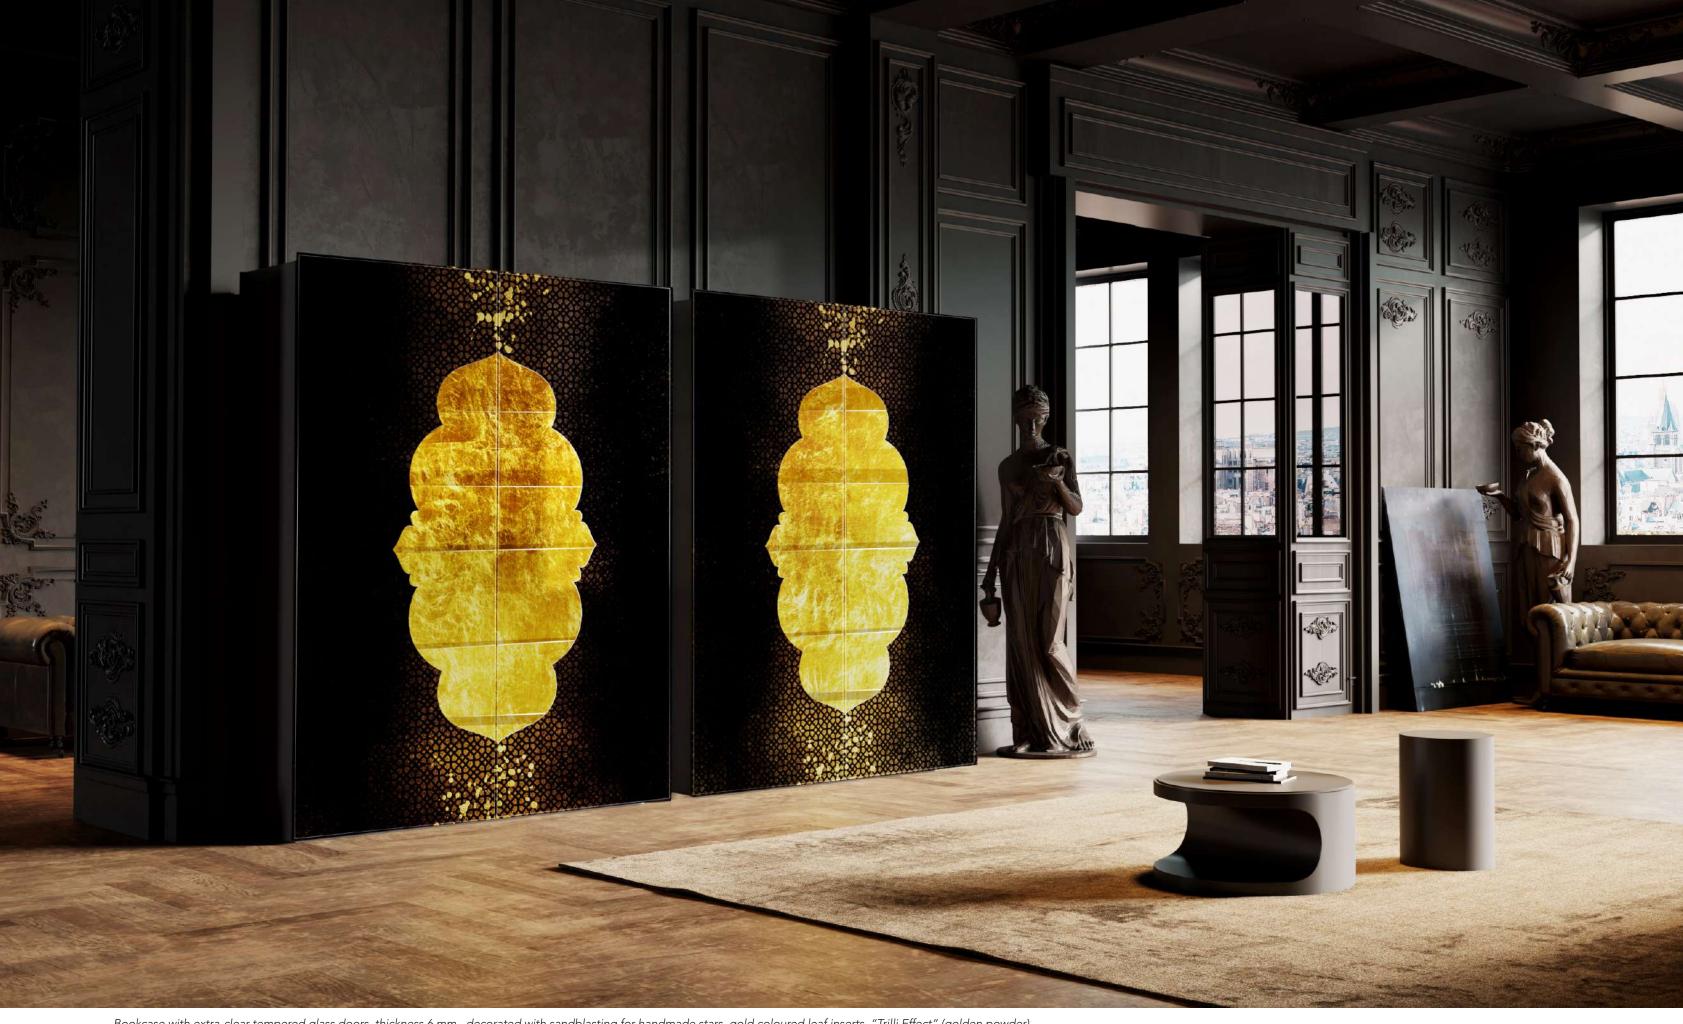

Bookcase with extra-clear tempered glass doors, thickness 6 mm., decorated with sandblasting for handmade stars, gold coloured leaf inserts, "Trilli Effect" (golden powder), golden bronze and black painting. Tapered wooden structure with 5 extra-clear tempered glass shelves. Gold coloured leaf finishing inside and glossy black lacquering outside. Adjustable interior lighting. Remote control with android/ios application to listen to music, adjust the light, open and close motorized doors directly from the mobile phone (upon request).