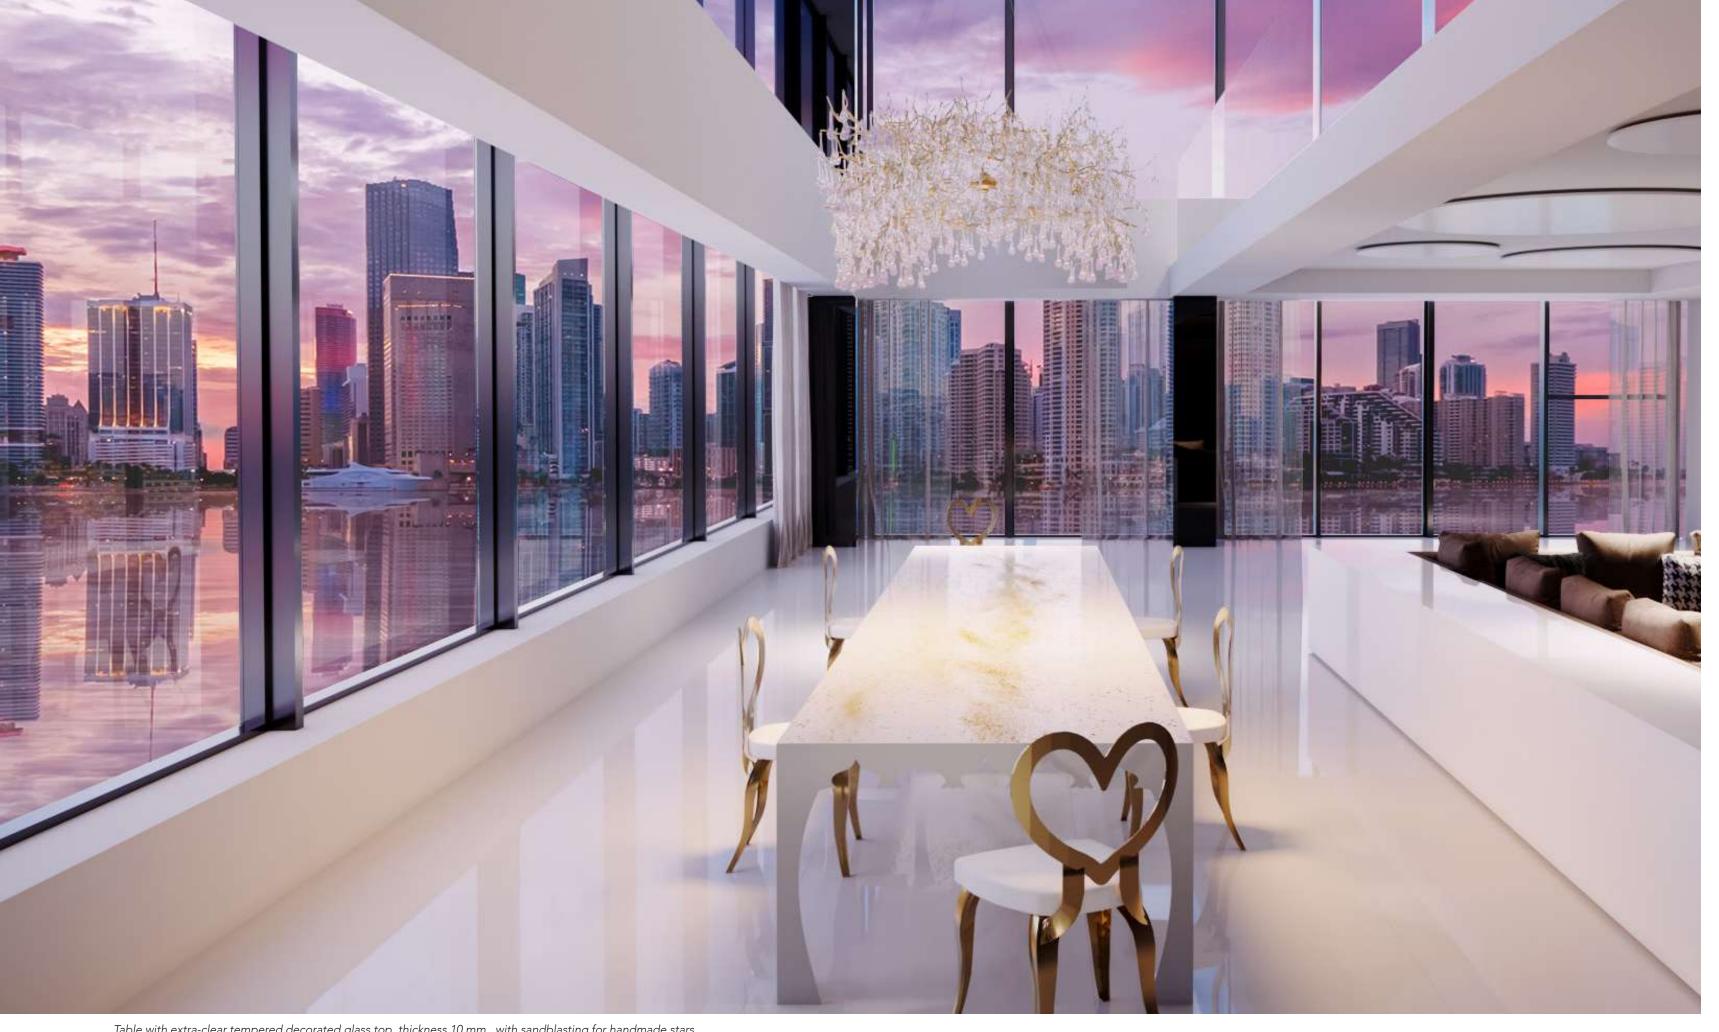

Table with extra-clear tempered decorated glass top, thickness 10 mm., with sandblasting for handmade stars, "Trilli Effect" (golden powder) and white painting. Glossy white painted stainless steel structure.