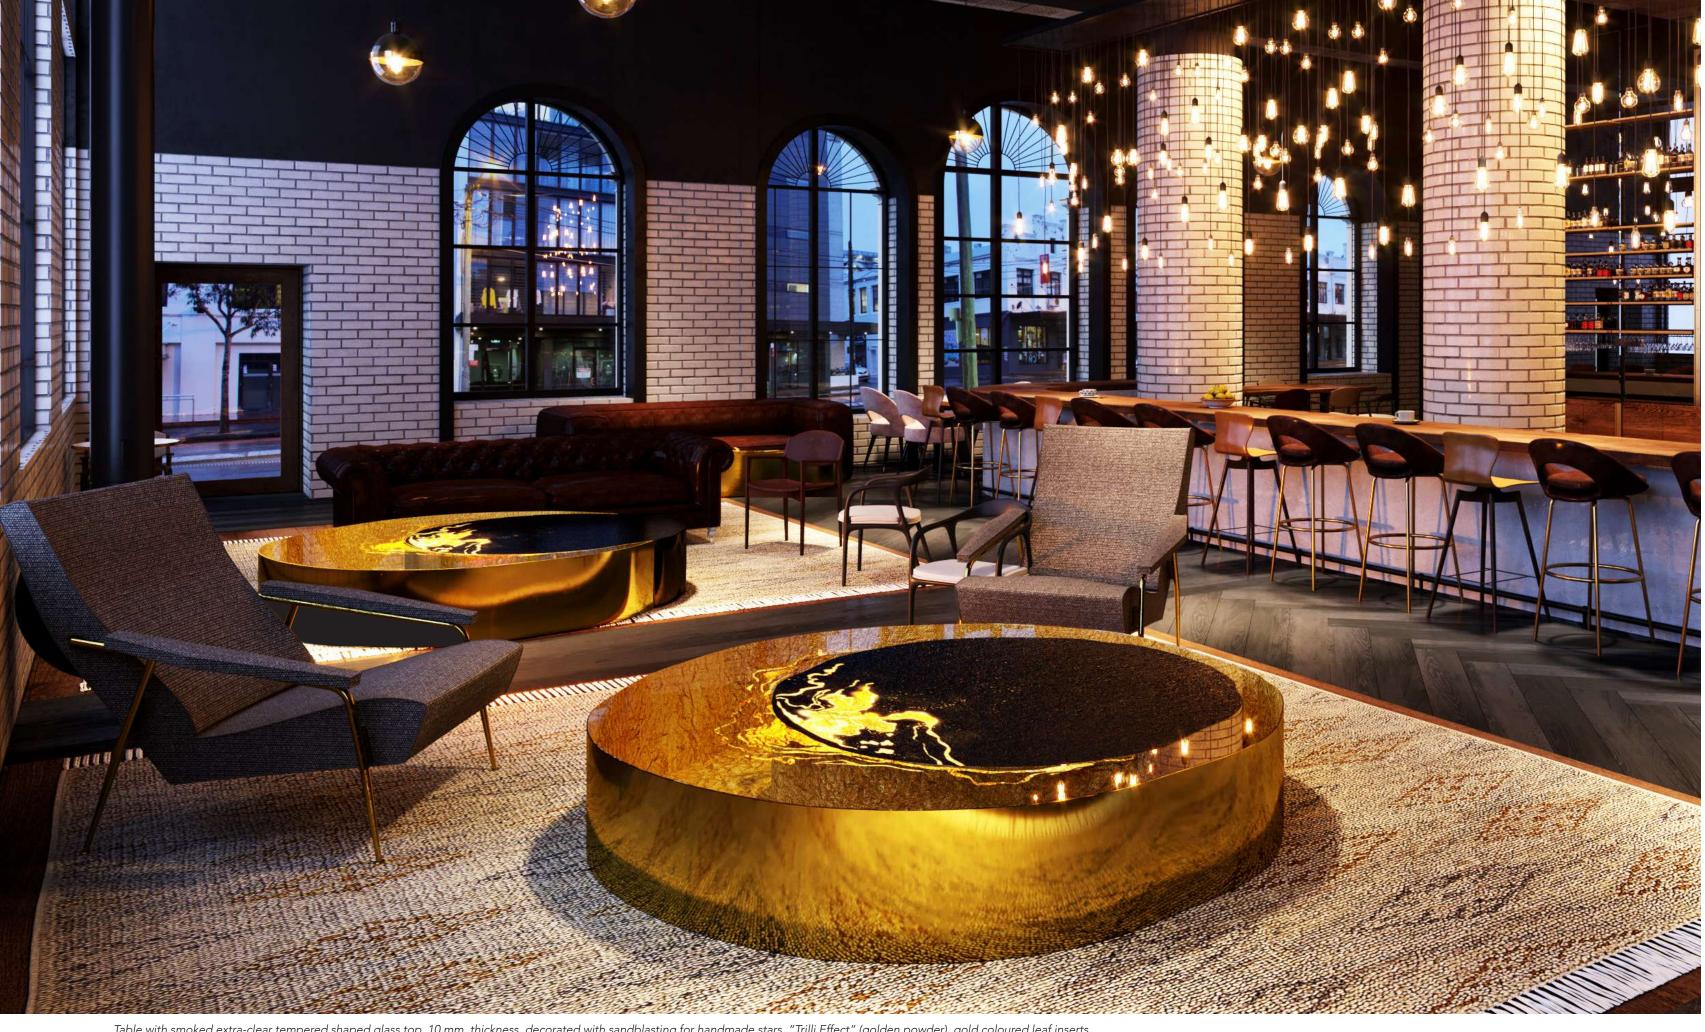

Table with smoked extra-clear laminated oval glass top, thickness 6 + 6 mm., decorated with sandblasting for handmade stars "Trilli Effect" (golden powder), gold coloured leaf inserts. Laser-cut and shaped steel base with gold coloured leaf finishing.