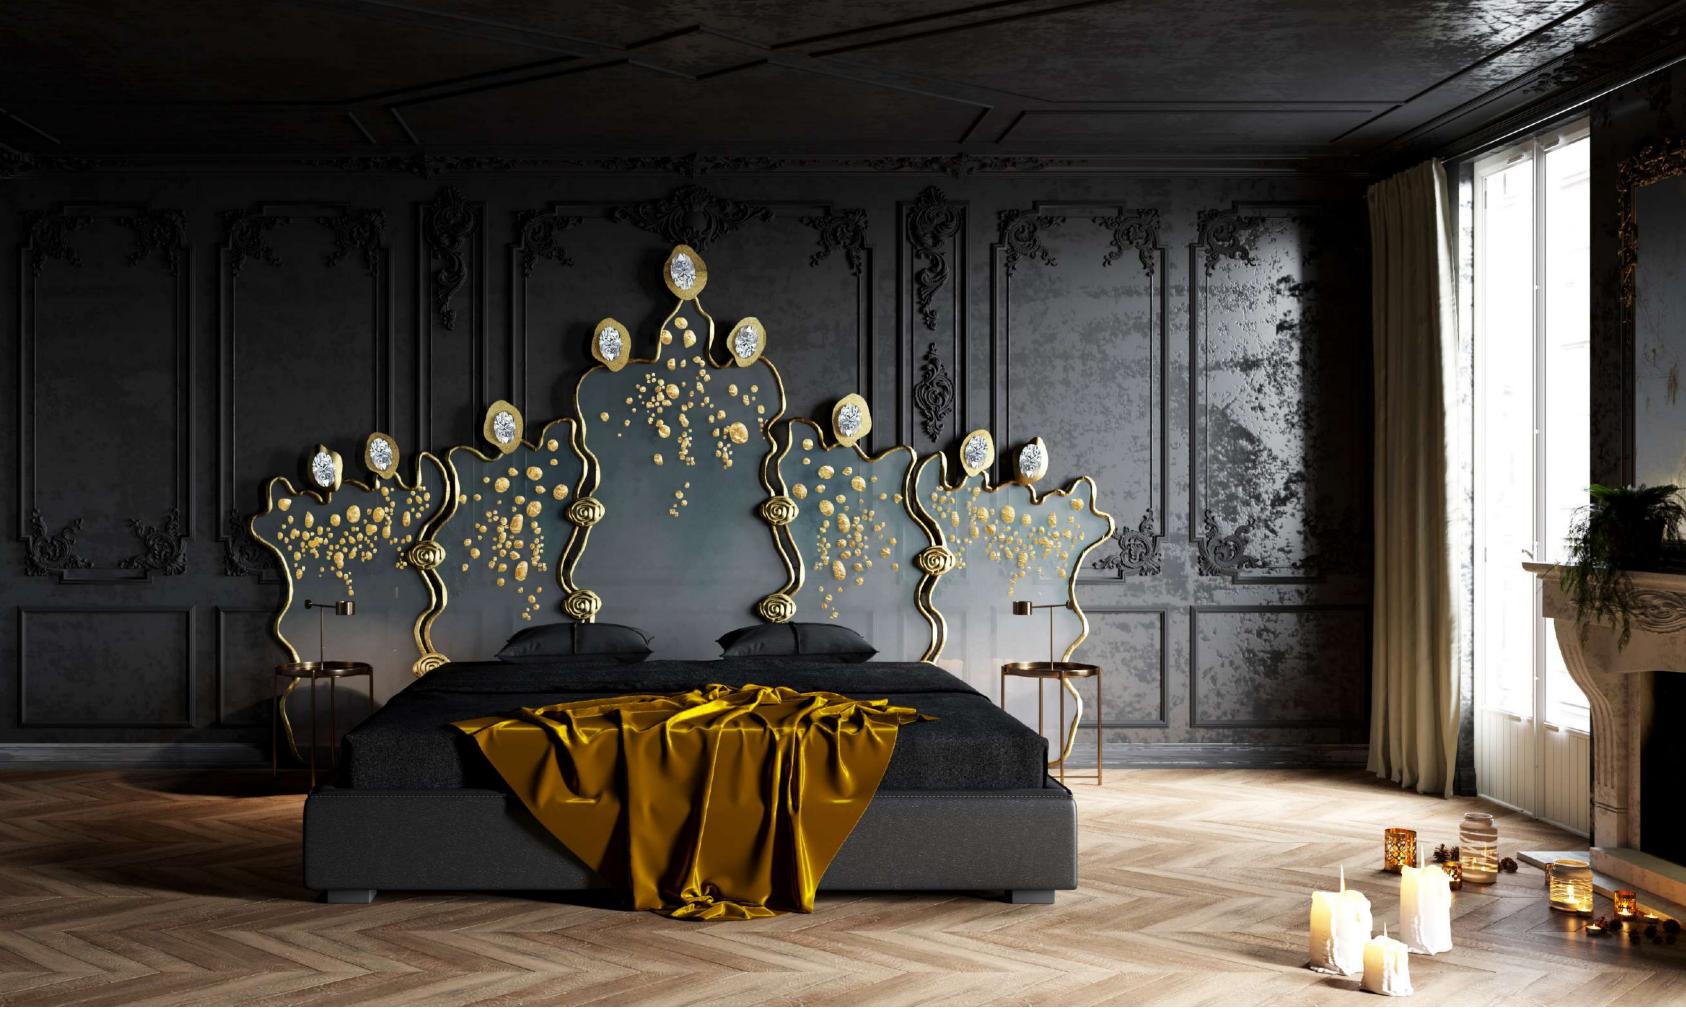

Headboard composed by five extra-clear, shaped, melted glass sheets, thickness 10 mm. each, with sandblasting, gold coloured leaf inserts, "Trilli Effect" (golden powder), light blue shades digital printed. Laser-cut "U" shaped stainless steel frame covered with gold colored leaf. Lower plates with clamp spacer molded for mounting modules. Upper plates welded to the frame with application of Rocca's crystals on the top.