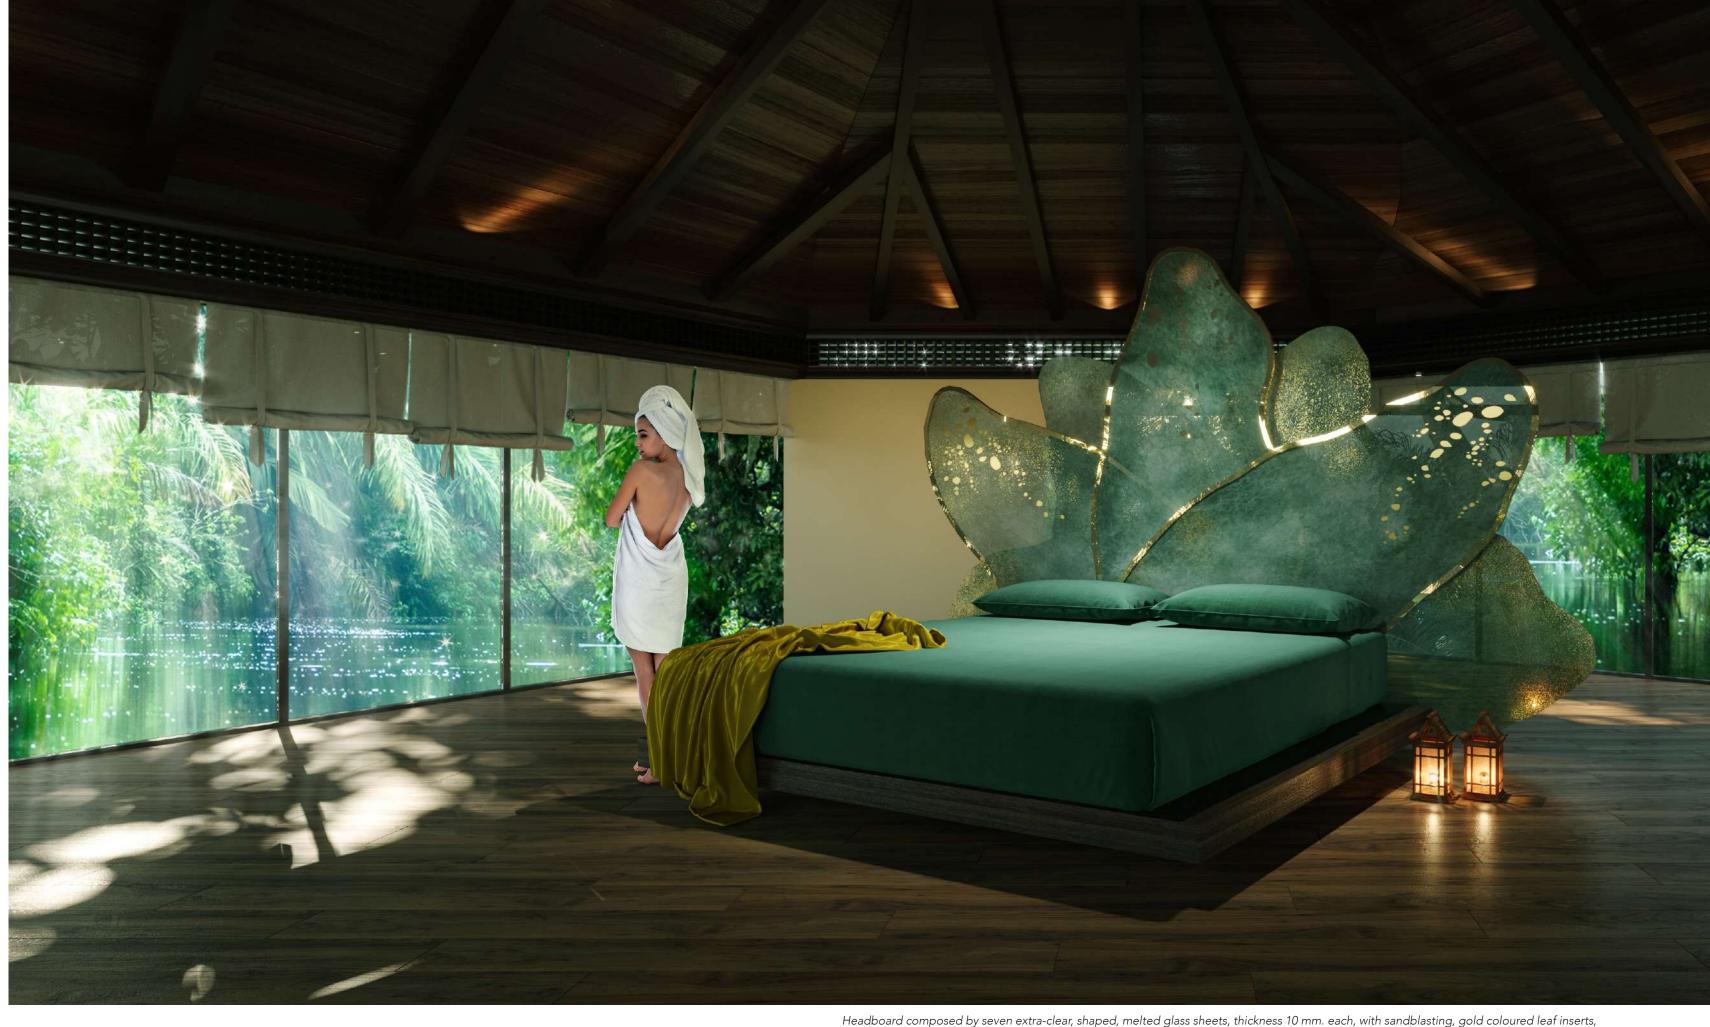

#### PETALI™

"MORPHEUS" COLLECTION

"

Regular, imperfect, jagged, symmetrical. A thousand souls in a circle. An ancient, magical dance a long-awaited hope.

On a bed of waves, a shine of lights, rests.

Headboard composed by seven extra-clear, shaped, melted glass sheets, thickness 10 mm. each, with sandblasting, gold coloured leaf inserts, "Trilli Effect" (golden powder), green/blue shades digital printed. Laser cut "U" shaped stainless steel frame covered with gold coloured leaf.