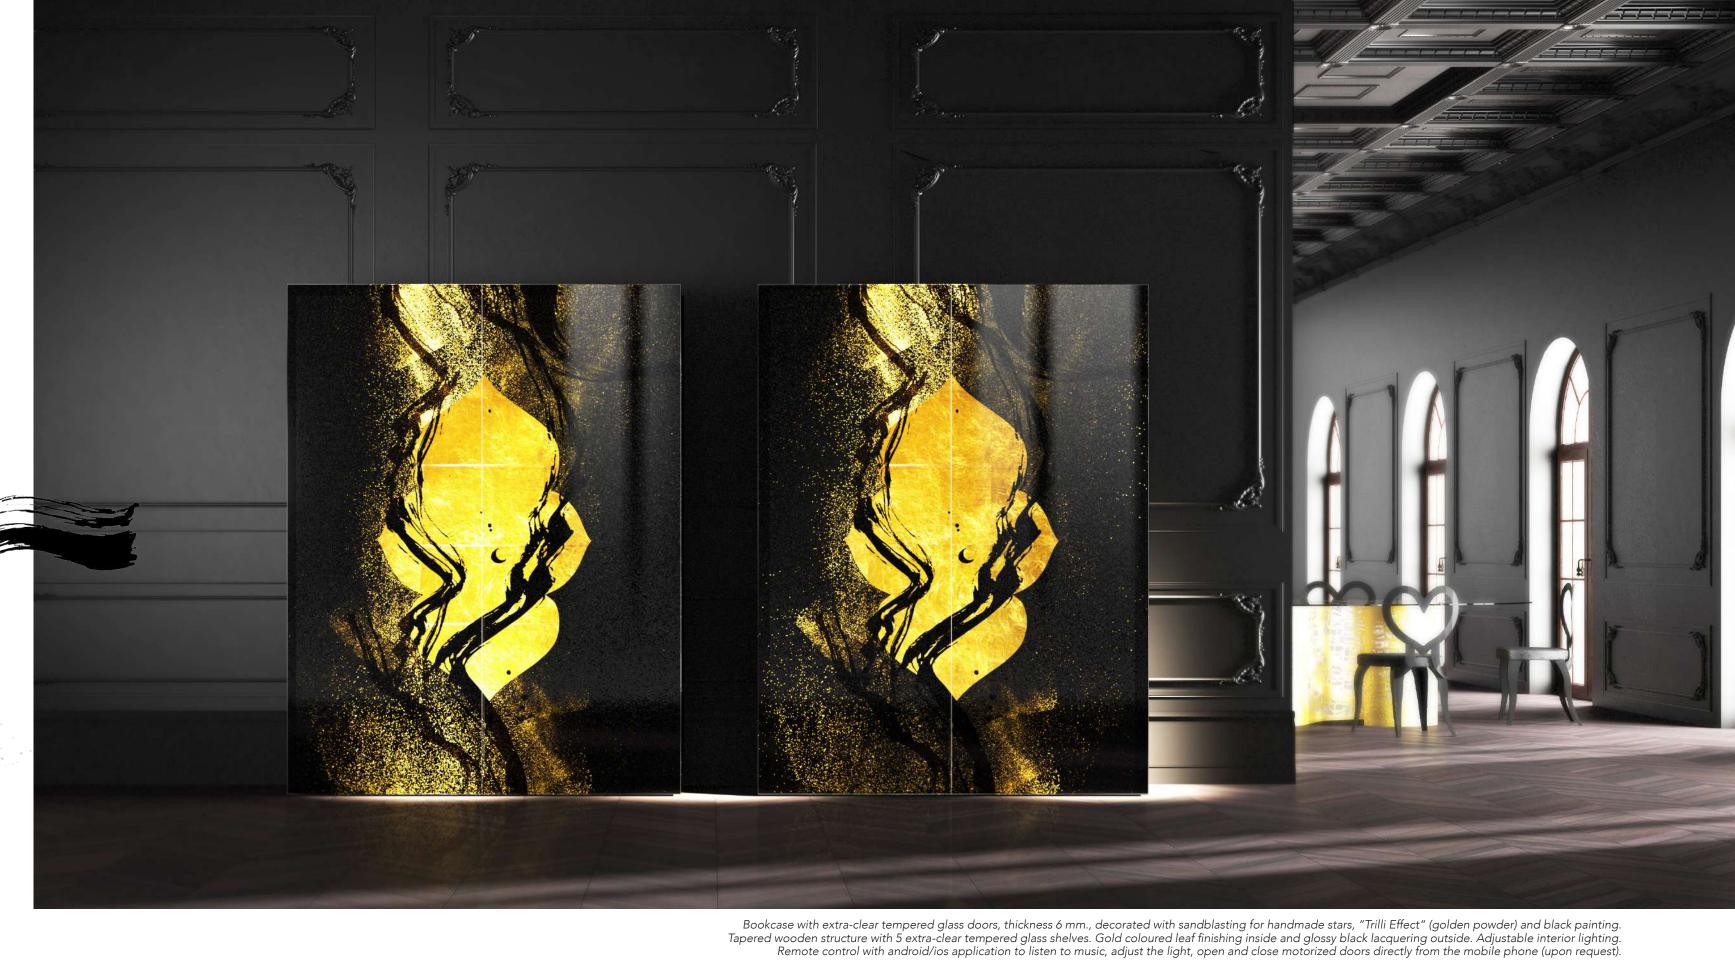

Bookcase with extra-clear tempered glass doors, thickness 6 mm., decorated with sandblasting for handmade stars, gold coloured leaf inserts, "Trilli Effect" (golden powder), golden bronze and black painting. Tapered wooden structure with 5 extra-clear tempered glass shelves. Gold coloured leaf finishing inside and glossy black lacquering outside. Adjustable interior lighting. Remote control with android/ios application to listen to music, adjust the light, open and close motorized doors directly from the mobile phone (upon request).