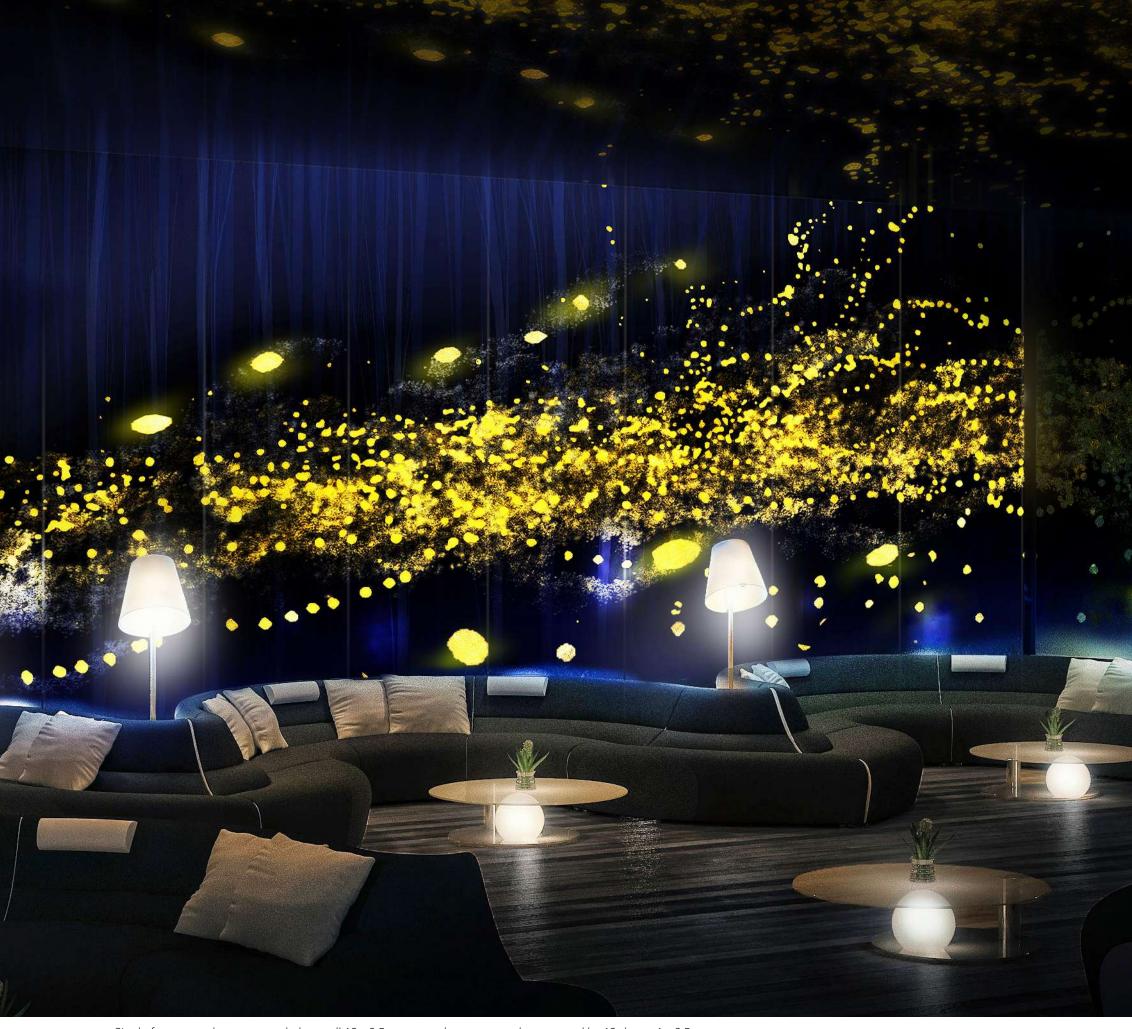

# LUCCIOLE™

"

Summer nights, how beautiful you are, with a bunch of diamonds on a velvet sky, wheat perfume and brand new loves in the air.