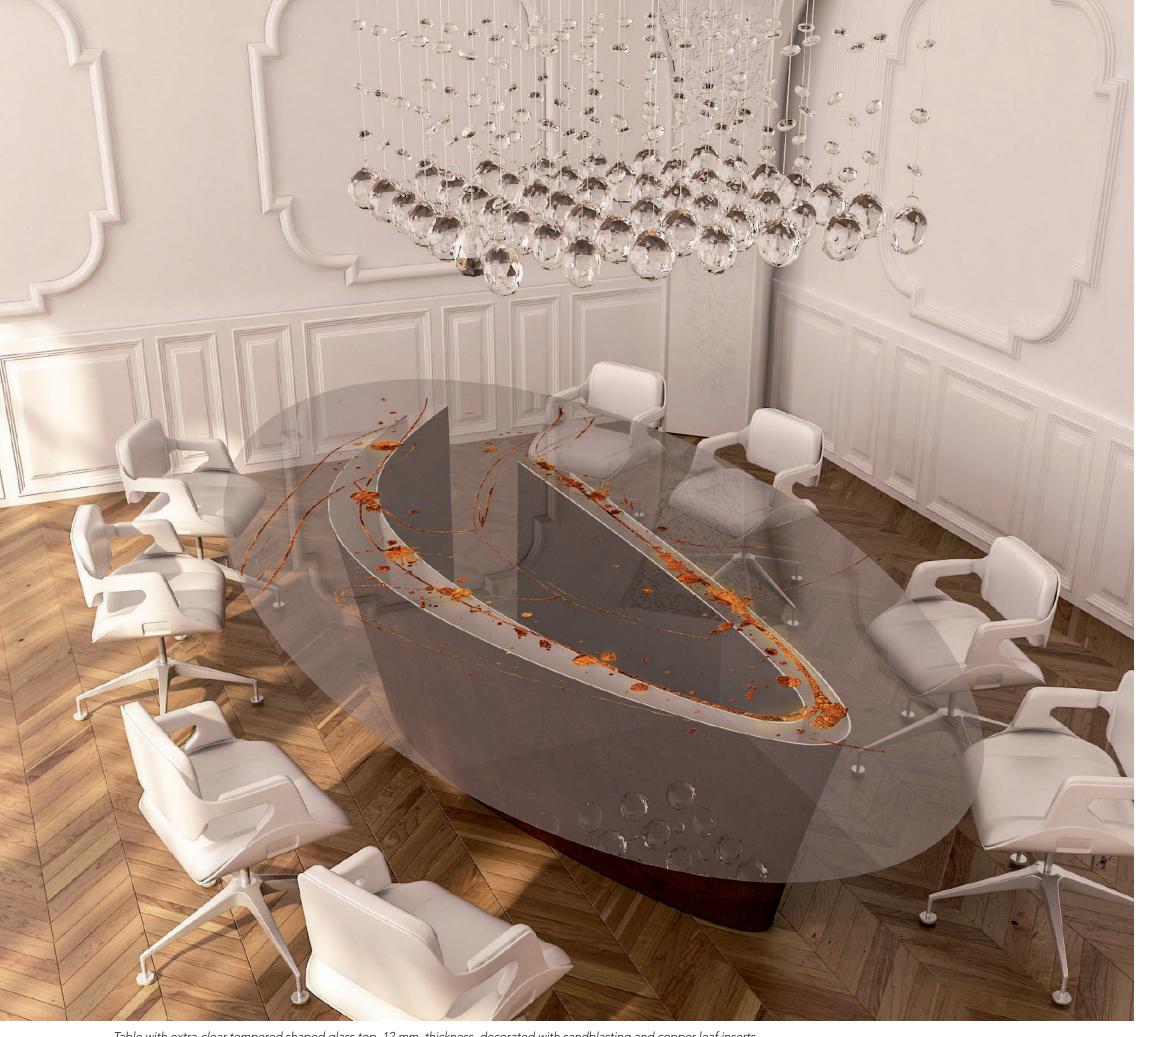

Table with extra-clear tempered shaped glass top, 12 mm. thickness, decorated with sandblasting and copper leaf inserts. Metal base, 3 mm. thickness coated with white painting inside and oxidated copper outside.