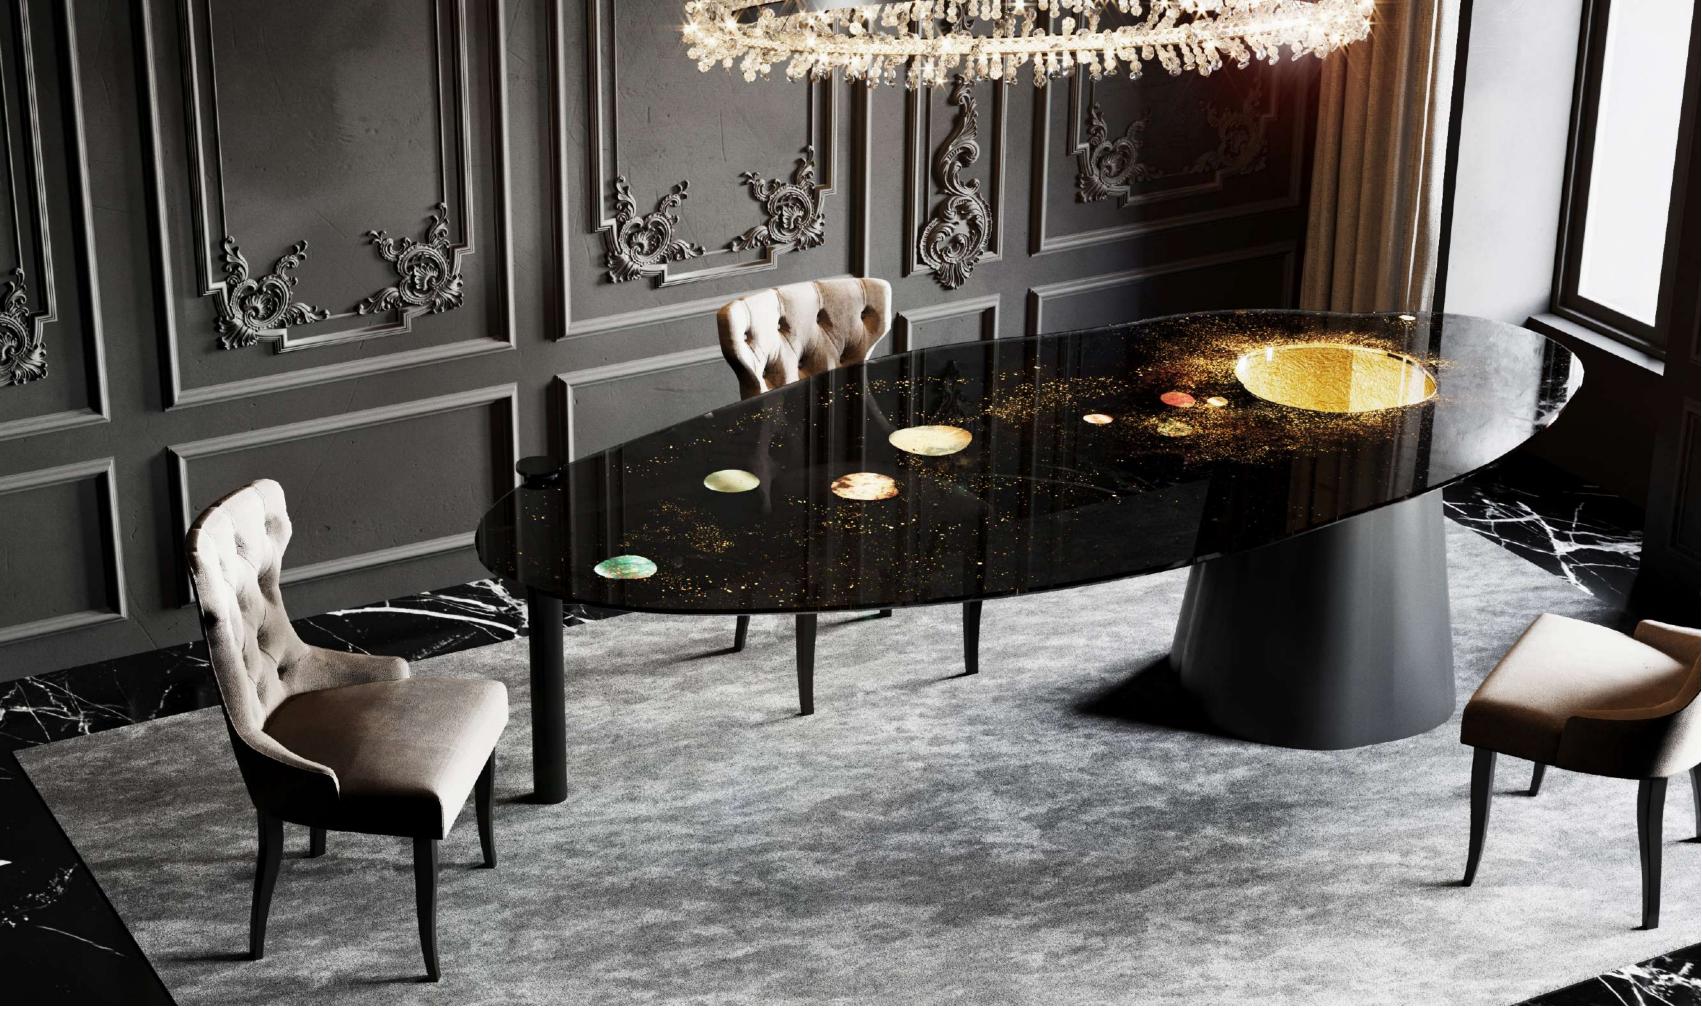

"

For millennia, man has looked up to the sky and probed its depth.

He discovers new worlds, traces routes between the stars, and outlines the planets.

Table with smoked extra-clear laminated shaped and bevelled glass top, 20 mm. thickness, decorated with sandblasting for handmade stars, "Trilli Effect" (golden powder), gold variegated coloured leaf inserts, shades digital printed. Metal base, 3 mm. thickness, with matt black painting outside and gold coloured leaf finishing inside.

Adjustable interior lighting.

Table with smoked extra-clear laminated shaped and bevelled glass top, 20 mm. thickness, decorated with sandblasting for handmade stars, "Trilli Effect" (golden powder), gold variegated coloured leaf inserts, shades digital printed. Metal base, 3 mm. thickness, with matt black painting outside and gold coloured leaf finishing inside. Adjustable interior lighting.