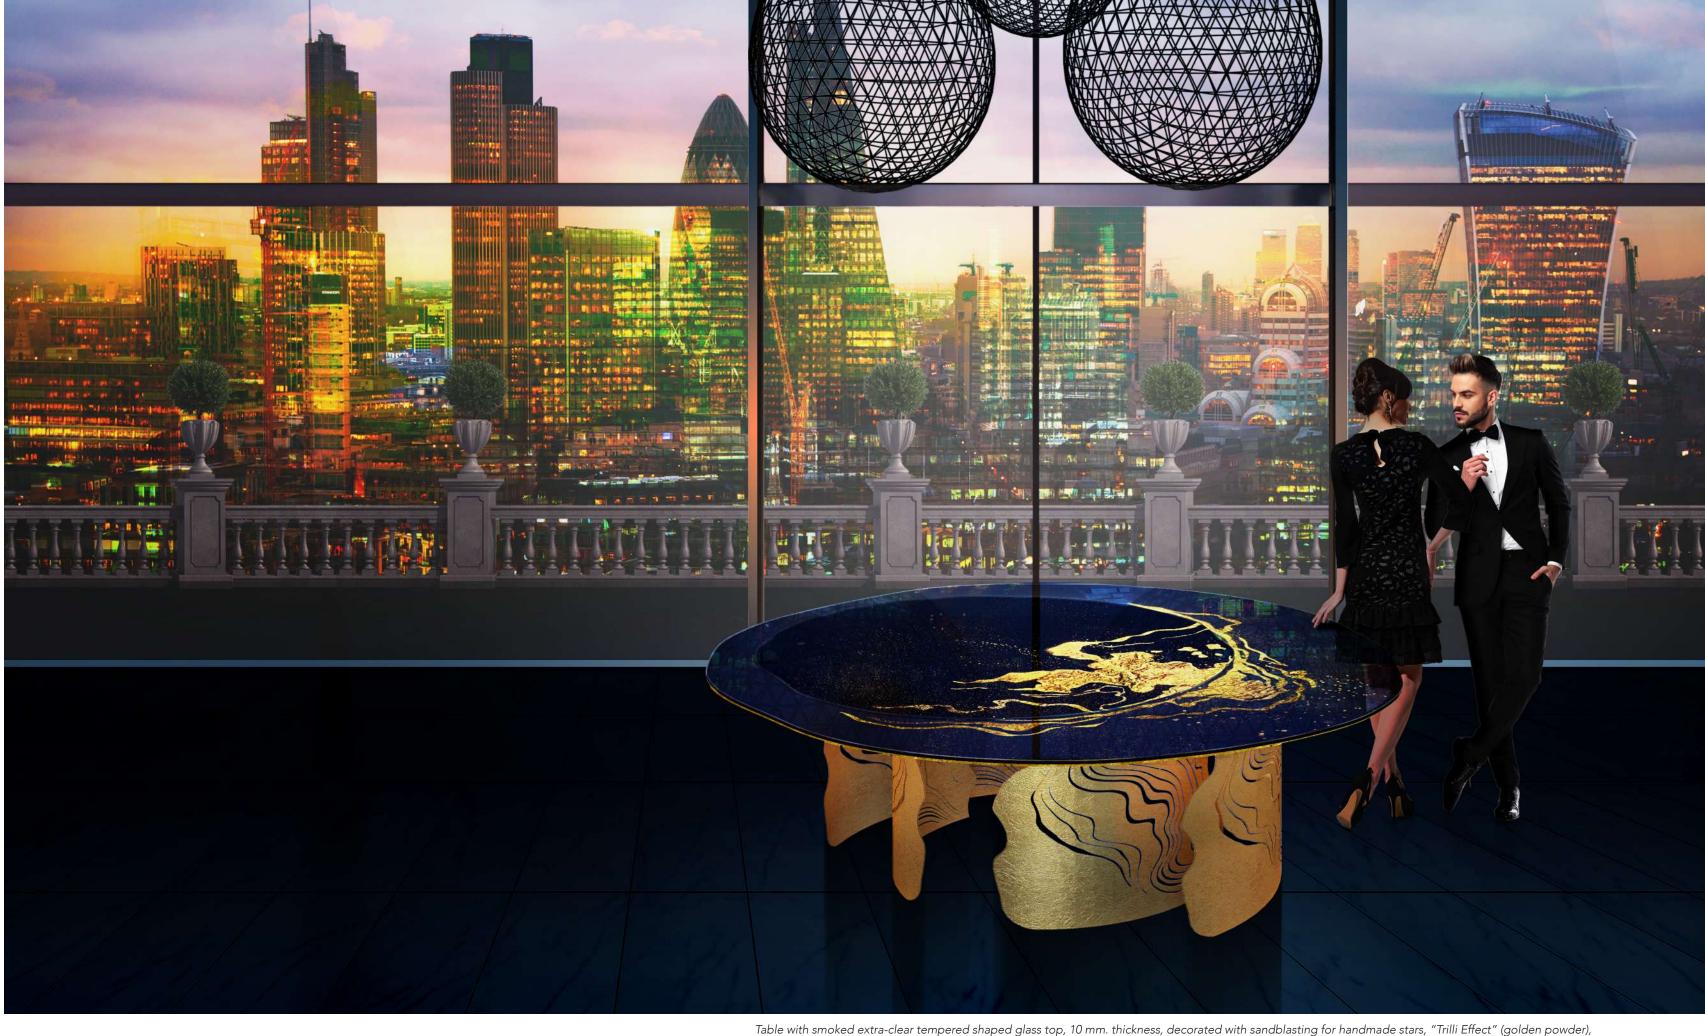

# SAROS™ "ECLISSE" COLLECTION

"

It is during the eclipse that the sun and the moon stay together.

We will never know the words
who whispered each other,
but even if their connection
will last for a few moments,
it will be enough,
because their love continues to grow.

Table with smoked extra-clear tempered shaped glass top, 10 mm. thickness, decorated with sandblasting for handmade stars, "Trilli Effect" (golden powder), gold coloured leaf inserts.

Metal base, 3 mm. thickness, with matt golden painting (and matt black painting for Umbra e Penumbra) outside, gold coloured and black variegated leaf finishing inside.

Adjustable interior lighting.

Table with smoked extra-clear tempered shaped glass top, 10 mm. thickness, decorated with sandblasting for handmade stars, "Trilli Effect" (golden powder), gold coloured leaf inserts. Metal base, 3 mm. thickness, with matt golden painting outside (and matt black painting for Umbra), gold coloured and black variegated leaf finishing inside. Adjustable interior lighting.

26