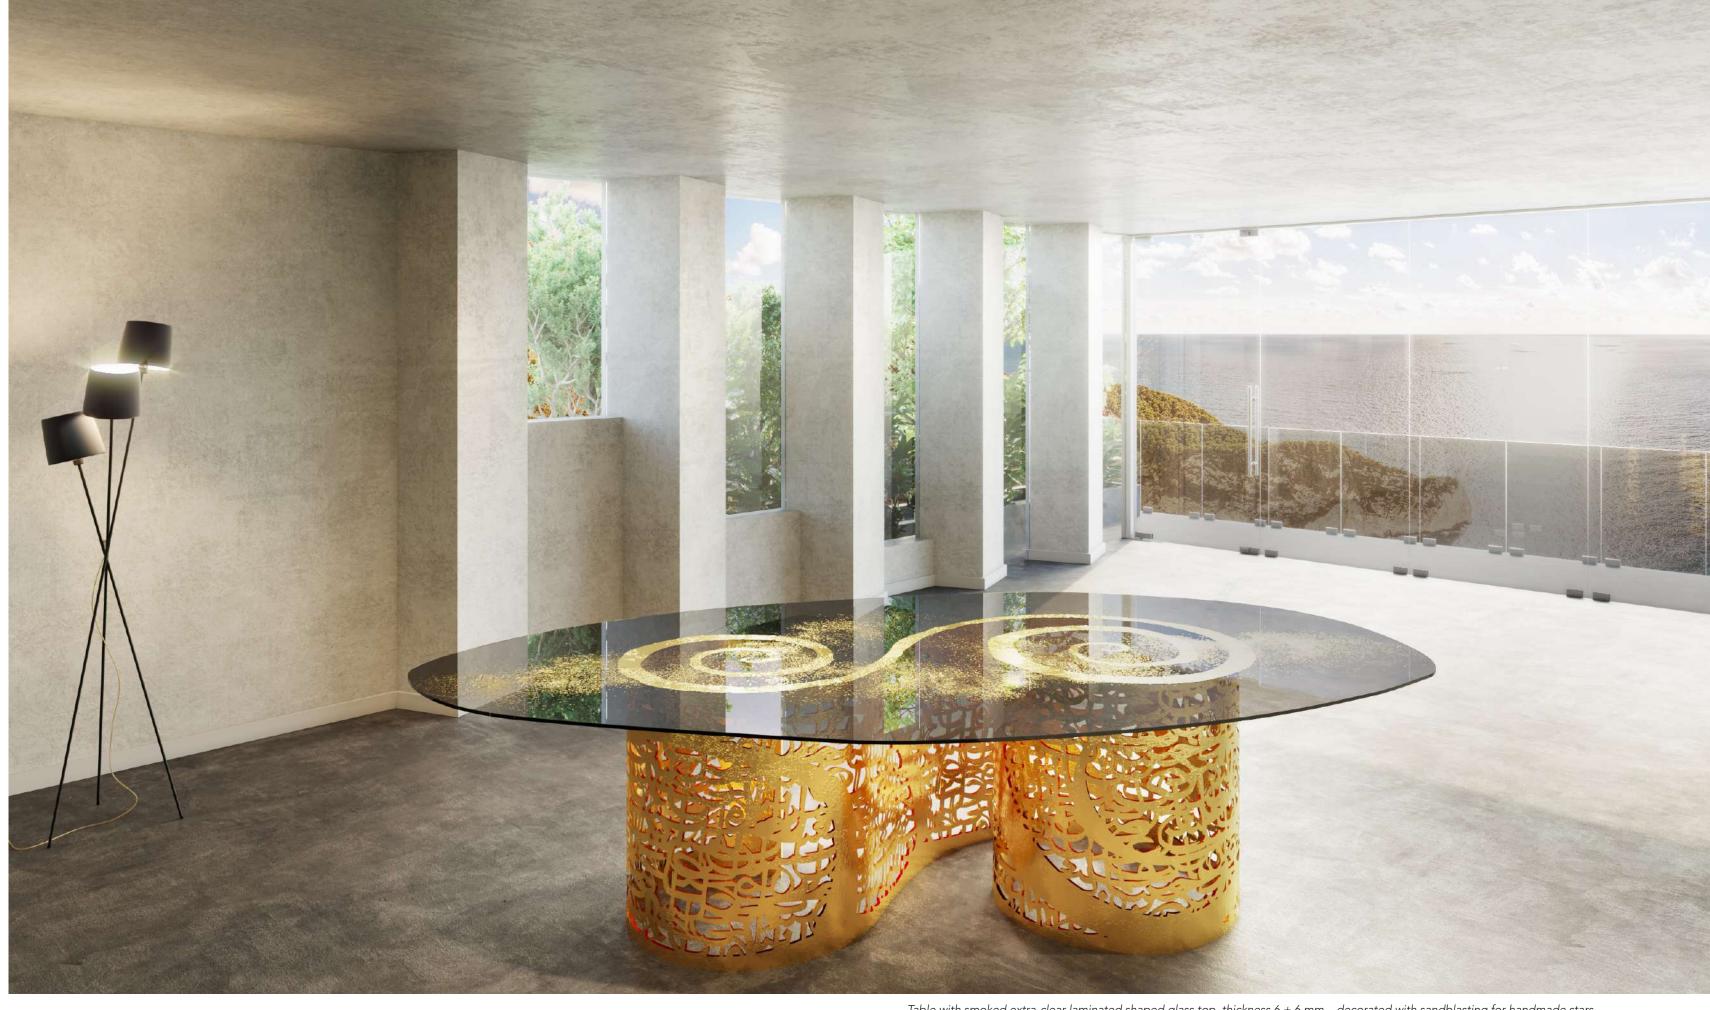

Table with smoked extra-clear laminated oval glass top, thickness 6 + 6 mm., decorated with sandblasting for handmade stars "Trilli Effect" (golden powder), gold coloured leaf inserts. Laser-cut and shaped steel base with gold coloured leaf finishing.