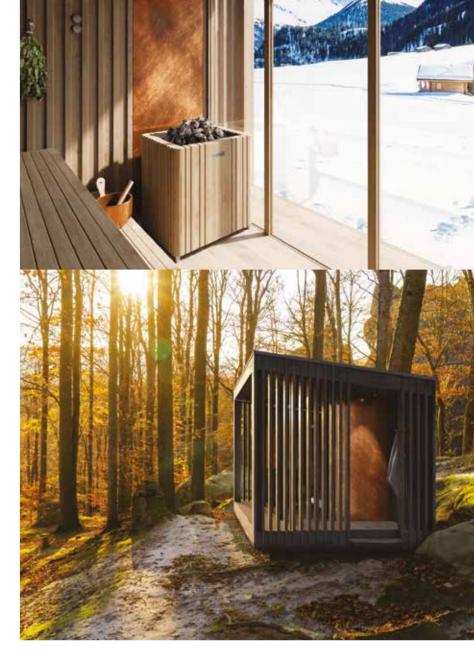

### NatureSauna

Designer firm aledolci&co. is the author of Nature Sauna for Starpool. **This sauna was designed to be in synergy with the environment**, evolving with it as time goes by and giving back to "its residents" a sense of belonging and immersion in the landscape.

The building, man and nature become one through the building materials which have been selected to react as one to the context.

The brushed copper used for the protection of wood will oxidize differently according to climate and the wooden coating that is exposed to atmospheric agents will take unique connotations.

Nature Sauna is an oasis where it is possible to feel and to benefit from the regenerating power of natural cycles, all year round and in any climate.

The **wide range of dimensions and layouts**, in combination with **easy installation**, makes this product ideal for every outdoor context, from extreme to domestic contexts.