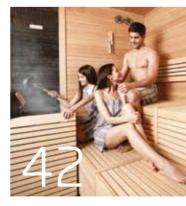

# sp.a\_system

How often have you been to a Spa and felt lost among steam baths, showers and tables? How often have you felt weary and overrelaxed after taking a sauna?

### sp.a\_system

The incorrect use of wellness equipment can sometimes cause inappropriate sensations. When exposed to high temperatures, our body experiences a sort of false fever that activates our immune system. Diving into snow or plunging in cold water is a fundamental practice to restore our temperature to normal standards and feel good again.

Thanks to specifically designed signage and supports, Starpool **sp.a\_system** paths, help the user be informed about the times and conditions of use of each environment.

#### 4 BRACELETS FOR 4 WELLNESS GOALS Choose your path, put on the bracelet of the corresponding colour and follow the guidelines.