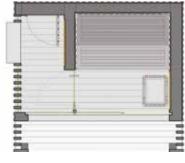

Nature Sauna is an oasis where it is possible to feel and to benefit from the regenerating power of natural cycles, all year round and in any climate.

The **wide range of dimensions and layouts**, in combination with **easy installation**, makes this product ideal for every outdoor context, from extreme to domestic contexts.

#### Data Sheet

Nature Sauna is proposed in three different dimensions, each including a heated entrance compass, and offering a more compact layout without gallery. The fir structure in the thermo-treated light or dark waxed version grants sustainability and natural harmonic ageing. The brushed-copper surfaces contribute warm and home-like features in addition to providing protection to the most sensitive areas.

577 x 317

369 x 317

The architectural design by the Florence-based designer firm Cipuelle has succeeded in melting the perfection of the home architectural system in Xlam wood into the neat lines characterising Starpool design. Starpool **modular outdoor** is quick to build and offers an outstanding functionality.