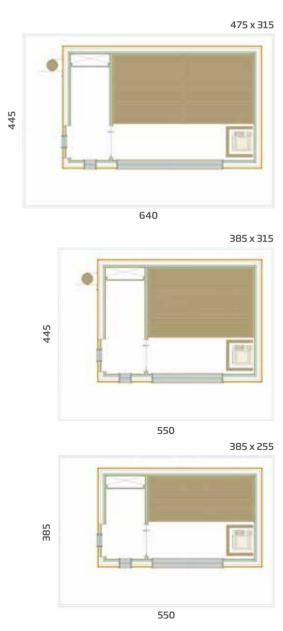

Nature Sauna is an oasis where it is possible to feel and to benefit from the regenerating power of natural cycles, all year round and in any climate.

The **wide range of dimensions and layouts**, in combination with **easy installation**, makes this product ideal for every outdoor context, from extreme to domestic contexts.

#### Data Sheet

Nature Sauna is proposed in three different dimensions, each including a heated entrance compass, and offering a more compact layout without gallery. The fir structure in the thermo-treated light or dark waxed version grants sustainability and natural harmonic ageing. The brushed-copper surfaces contribute warm and home-like features in addition to providing protection to the most sensitive areas.

577 x 317

369 x 317

The architectural design by the Florence-based designer firm Cipuelle has succeeded in melting the perfection of the home architectural system in Xlam wood into the neat lines characterising Starpool design. Starpool **modular outdoor** is quick to build and offers an outstanding functionality.