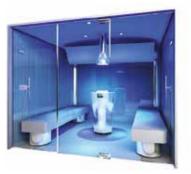

### Dry**Float**Experience

Floatation for everyone. An innovative "dry" solution by Starpool for enhanced versatility and effectiveness.

When dry floating, the body loses all points of contact and its gravity-induced weight, as if it was evenly "suspended".

This helps stretch, relieve and relax the entire musculoskeletal system, which results in improved physiological and blood circulation parameters.

While the body is involved in gravity-free floatation over water at basal body temperature, the mind is relieved from the need to concern about gravity-induced weight, balance, movements, and body temperature regulation.

### **ZEROBODY** REGENERATE YOUR BODY AND MIND

Zerobody is a unique and patented system designed for gravity-free floatation on top of 400 litres of warm water. It is suitable for everyone, covenient and easy to use. **No need to get undressed or wet**: lay down and let yourself go. It only takes 10 minutes of treatment to feel real benefits. During the session you can listen to music or even experiment Mindfulness paths.