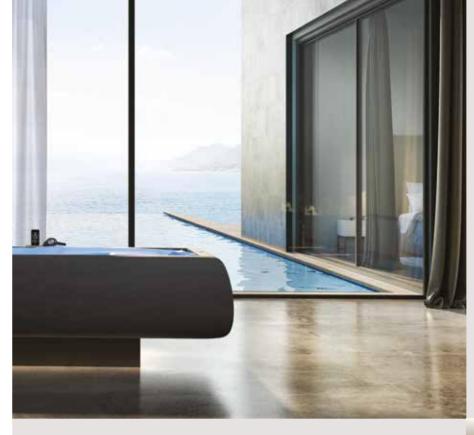

### **ZEROBODY** REGENERATE YOUR BODY AND MIND

Zerobody is a unique and patented system designed for gravity-free floatation on top of 400 litres of warm water. It is suitable for everyone, covenient and easy to use. **No need to get undressed or wet**: lay down and let yourself go. It only takes 10 minutes of treatment to feel real benefits. During the session you can listen to music or even experiment Mindfulness paths.

#### Travellers' health

Feeling good is a common need for travellers, whether they are travelling for leisure or business. Zerobody offers travellers an opportunity of deep regeneration for both body and mind. This may come in the form of relaxation during a spa experience and in more innovative forms such as the dry spa or the use of Zerobody in total privacy in their hotel room.