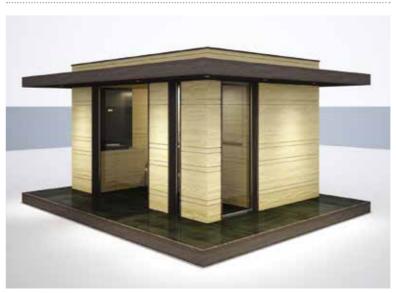

### NatureSauna

Designer firm aledolci&co. is the author of Nature Sauna for Starpool. **This sauna was designed to be in synergy with the environment**, evolving with it as time goes by and giving back to "its residents" a sense of belonging and immersion in the landscape.

The building, man and nature become one through the building materials which have been selected to react as one to the context.

The brushed copper used for the protection of wood will oxidize differently according to climate and the wooden coating that is exposed to atmospheric agents will take unique connotations.

Nature Sauna is an oasis where it is possible to feel and to benefit from the regenerating power of natural cycles, all year round and in any climate.

The **wide range of dimensions and layouts**, in combination with **easy installation**, makes this product ideal for every outdoor context, from extreme to domestic contexts.

577 x 317

369 x 317

The architectural design by the Florence-based designer firm Cipuelle has succeeded in melting the perfection of the home architectural system in Xlam wood into the neat lines characterising Starpool design. Starpool **modular outdoor** is quick to build and offers an outstanding functionality.

The single block construction, including the floor and walls complete with doors and windows, simplifies the entire building process and reduces the project execution times by up to 80%. The **supporting structure** consists of thick wooden boards, placed orthogonally and assembled in crossed layers. This is a revolutionary system which speeds up assembly operations on the building site. Furthermore, it is designed and made to save energy. The natural insulating qualities and the low conductivity of wood create a building shell where the heating requirements in winter and the cooling requirements in summer are minimal.