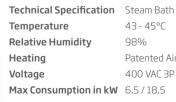

MILANO walls in natural brushed oak slats and ThermoWood oak

In SweetSteamPro which belongs to Starpool professional line and has been conceived in compliance with a criterion of elegance and high performances, aromatized steam blends with the coloured lights to create amazing effects. The technological aspect of this steam bath is another aspect worth considering, characterised by the exclusive AirSteamSystem<sup>®</sup> that produces a constant blend of air, scents

and steam without any layering effect.

**Technical Specification** Temperature **Relative Humidity** Heating

Voltage Max Consumption in kW 6,5 / 18,5

Steam Bath 43 - 45°C 98% Patented AirSteamSystem® 400 VAC 3P + N + PE