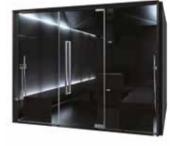

### GlamourSteamPro

A tribute to the ancient places dedicated to personal wellness: inspired by the Arab hammams, where the steam bath rituals are revived in the name of charm and elegance.

Back to the past with an involving mix of sinuous and soft lines.

The gold and the silver hone the functional elements like the steam inlet source and the wall columns. Anodized aluminium forges these jewels in a unique mould and the result expresses power and personality.

Soft and natural lights conceal the interior environment. It is like being on the doorway of a secret world. The lantern ceilings with the set spotlights remind of the natural slivers of light of ancient hammams.

The different **types of cladding** available range between bright ecostone to crystal with its magical three- dimensional glares. The fluted crystal effect recalls the classic mosaic (Roman opus) without the presence of grouted surfaces.