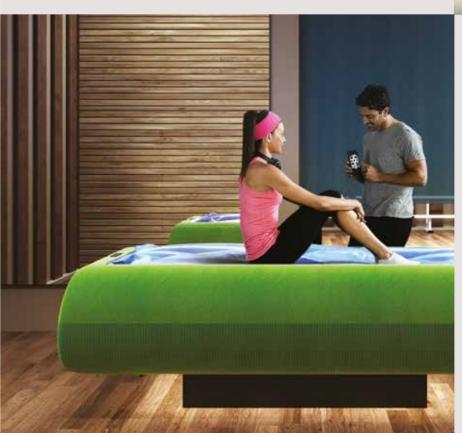

#### Muscle strengthening

Floatation helps strengthen the body as it is an important tool for muscular recovery and athletic training in each and every form. It also induces an ideal state of the mind for sport performances, helping concentration and perseverance in achieving goals.

Zerobody has been supporting professional athletes and teams/clubs for years now, helping them to draw daily benefits from the practice of dry floatation.

nuvolaexperience.it

The physical and psychological benefits of **dry floatation** are now available for the guests of beauty centres, day spas and hotel spas thanks to the innovative concept of **Nuvola Experience**. Especially when used in synergy and combination with the Book of Rituals, which is a truly unique help, the three products making up the Nuvola Experience **maximise the effects of all traditional** 