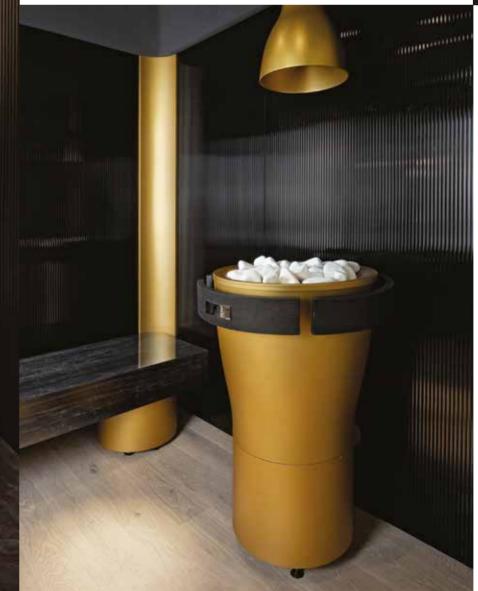

# GlamourlcePro

Green light to wellness with **a boost of pure energy** to re-balance the body temperature after a sauna.

150

GlamouricePro is the new Starpool cold line - elements associated to evolved design grouping functionality and beauty in the same environment. The Cool System is designed for cold air distribution in an even manner and to keep the temperature between 5°C and 15°C.

### **Glamour** IcePro

A chilled environment and finely minced ice to live the most genuine cold reactions.

#### **Data Sheet**

Temperature **Relative Humidity** Heating Voltage Max Consumption in kW 2

Technical Specification Ice Room - Cool System 5 - 15°C 25% Cool System and Ice Maker 400 VAC + 3P + N + PE

OPTICAL BLACK walls in ribbed black crystal