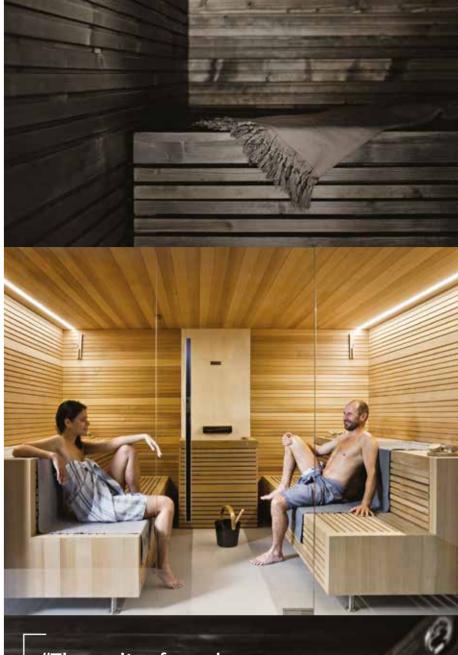

# SoulCollection

-

00

...

Saunas and steam baths with an extremely **essential design** and pure lines, but, what is more important, immediate and easy to use.

A range of products that reflect **the know-how of Starpool's professional world in a smart version**.

Objects with a clearly contemporary and urban design that modernize the most ancient wellness rituals.

Products from the **SoulCollection** fulfil the wishes, timing and manners of users willing to live their wellness time **with the support of technology**: an intuitive software to switch your appliance on/off via **tablet**, **smartphone or touch screen** and to select your favourite music.

A nordic atmosphere for SoulSauna which draws from the typical **typical Finnish Savusauna**, where the seating and walls were fouled with soot due to no chimney being installed.

The pale charcoal grey and dark brown effect is given by a special treatment with natural wax to guarantee **the highest level of healthiness.** 

The Nordic tradition meets the tradition of Val di Fiemme. SoulSauna can be coated with the prestigious local spruce, which was the tree Stradivari used to build his violins.

"An indirect light fall illuminates the interiors with natural light and sublimates the purity of wood for an overwhelming effect."

## SoulSauna

**A sophisticated atmosphere** for SoulSauna, with a timeless design. This is the place where the most ancient wellness ritual will come to life for you to enjoy **an unforgettable experience**.