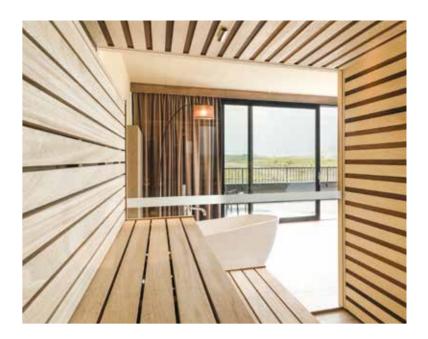

### Dry**Float**Experience

Floatation for everyone. An innovative "dry" solution by Starpool for enhanced versatility and effectiveness.

When dry floating, the body loses all points of contact and its gravity-induced weight, as if it was evenly "suspended".

This helps stretch, relieve and relax the entire musculoskeletal system, which results in improved physiological and blood circulation parameters.

While the body is involved in gravity-free floatation over water at basal body temperature, the mind is relieved from the need to concern about gravity-induced weight, balance, movements, and body temperature regulation.