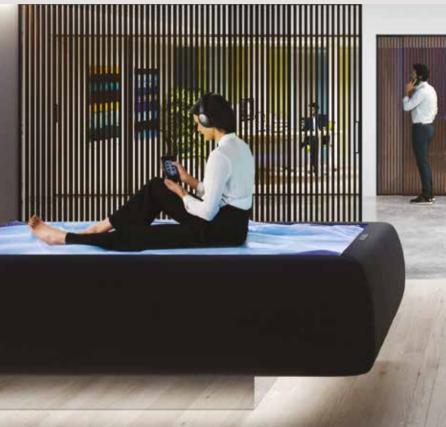

#### Wellness at work

The power of floatation - better when combined with Mindfulness paths - has an impact on the three key dimensions of wellness in the work context: the physical, the cognitive and the emotional dimensions. A break for regeneration that is good for the entire company and helps reduce stress-associated costs.