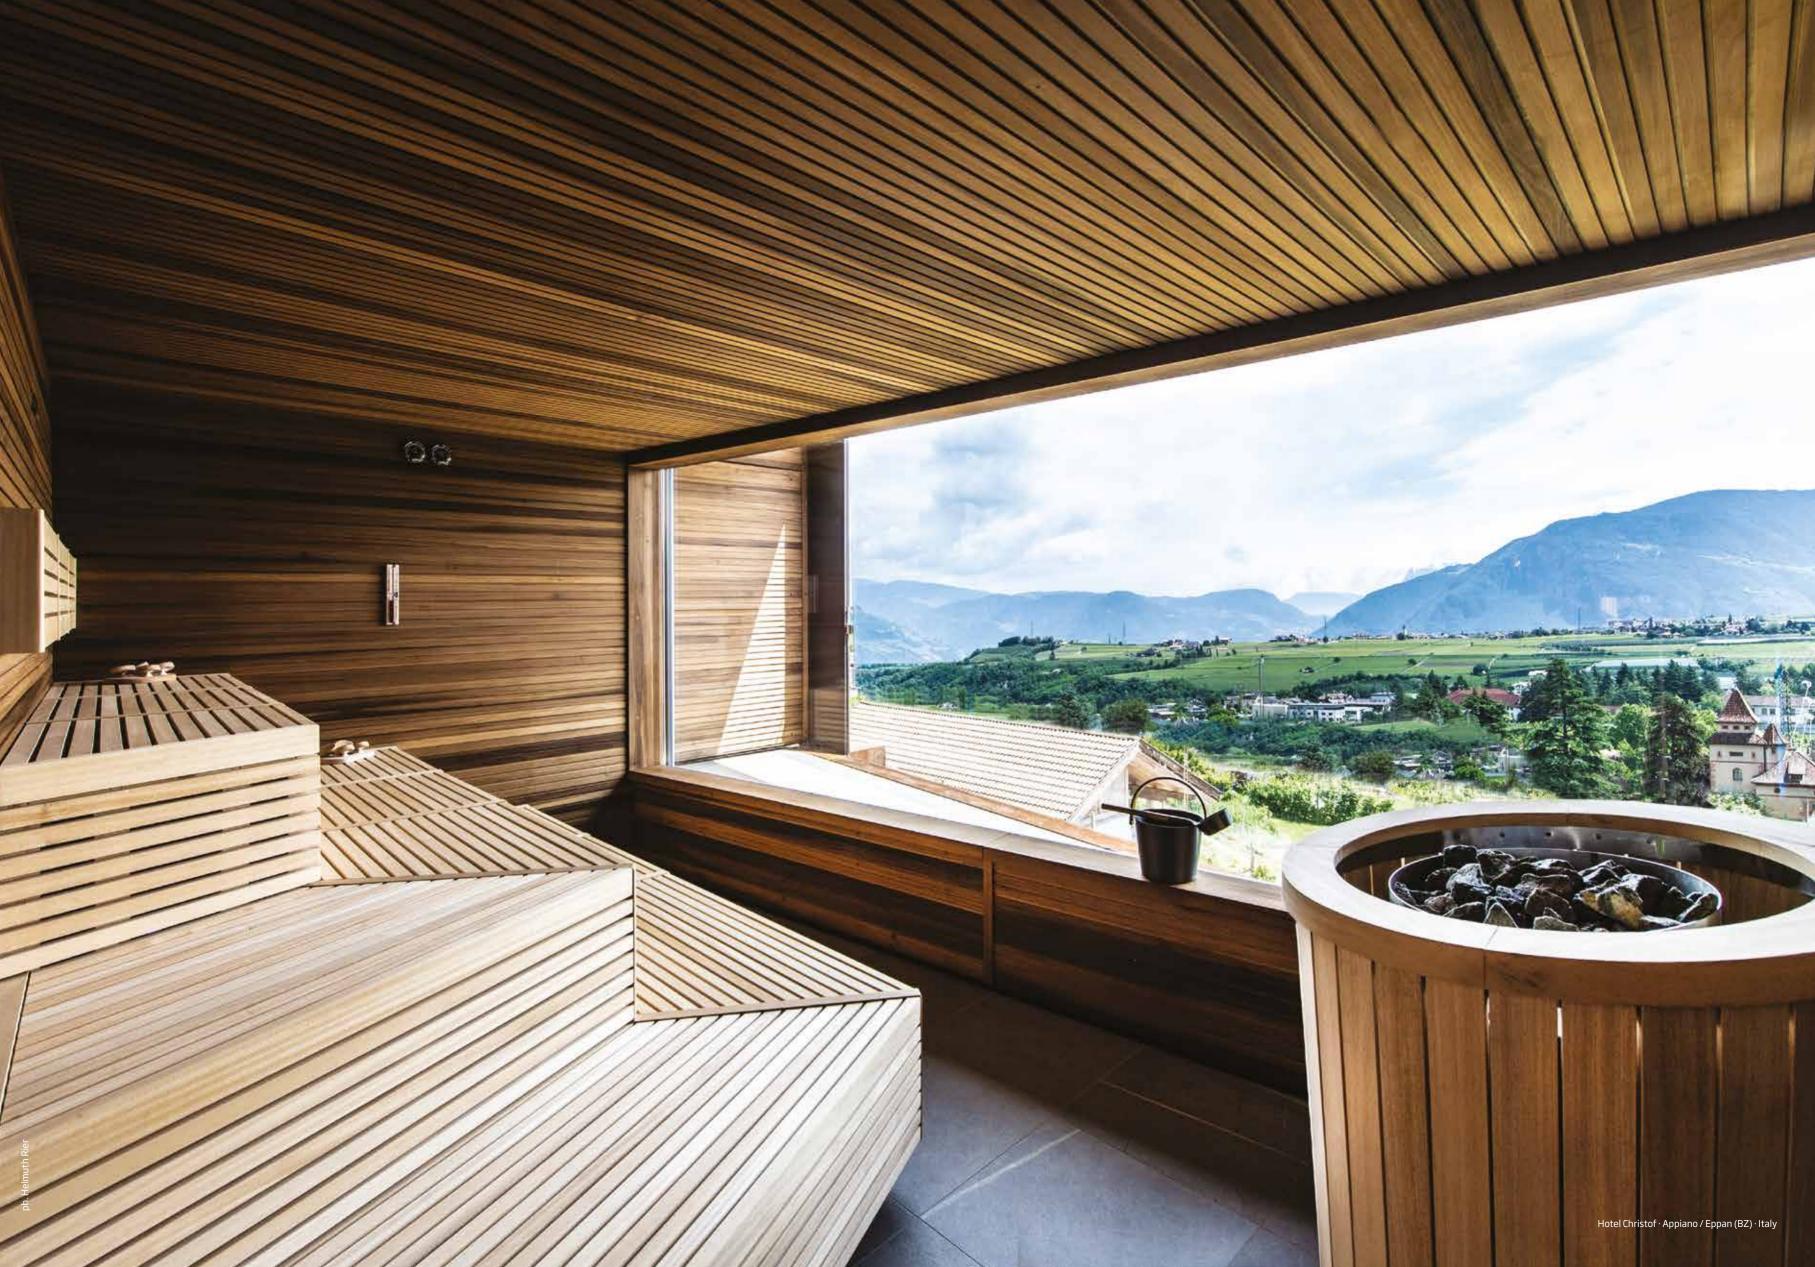

### **Outdoor**Collection

A product taking its origin from **the forest**, drawing inspiration from the colours of the forest and the twists of the wood grains. An idea taking wellness to the open air with a multitude of forms and dimensions.

The OutdoorCollection represents Starpool interpretation of the Nordic culture based on the use of outdoor spaces to create places where you can restore and devote to the taking care of your body. A wide range of layouts which, in all their configurations, propose healthy and balanced wellness experiences. Like in a real Spa, the OutdoorCollection will not make you give up the functionality of a well-conceived environment, still respecting the right posology of heat, cold and rest. With the OutdoorCollection, "refreshment" becomes the most authentic experience: a dive into the snow, a plunge in cold water or simply the biting freshness of open-air relax.

### NatureSauna

Designer firm aledolci&co. is the author of Nature Sauna for Starpool. **This sauna was designed to be in synergy with the environment**, evolving with it as time goes by and giving back to "its residents" a sense of belonging and immersion in the landscape.

Nature Sauna is an oasis where it is possible to feel and to benefit from the regenerating power of natural cycles, all year round and in any climate.

The **wide range of dimensions and layouts**, in combination with **easy installation**, makes this product ideal for every outdoor context, from extreme to domestic contexts.