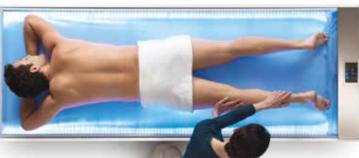

#### Soffio

Massage table with an innovative water mattress, where a soft wave gently touches the body and maximises the beneficial effects generated by the hands of the operator.

FLOATING BEAUTY FORMULA