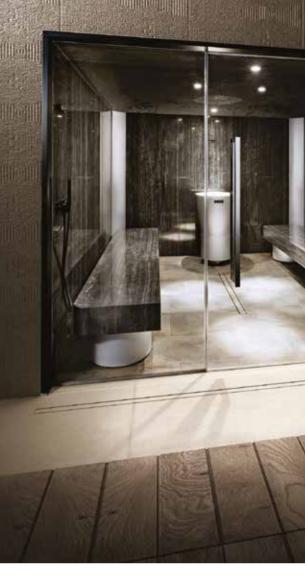

### GlamourSteamPro

A tribute to the ancient places dedicated to personal wellness: inspired by the Arab hammams, where the steam bath rituals are revived in the name of charm and elegance.

Back to the past with an involving mix of sinuous and soft lines.

The gold and the silver hone the functional elements like the steam inlet source and the wall columns. Anodized aluminium forges these jewels in a unique mould and the result expresses power and personality.

Soft and natural lights conceal the interior environment. It is like being on the doorway of a secret world. The lantern ceilings with the set spotlights remind of the natural slivers of light of ancient hammams.

The different **types of cladding** available range between bright ecostone to crystal with its magical three- dimensional glares. The fluted crystal effect recalls the classic mosaic (Roman opus) without the presence of grouted surfaces.

"A tribute to ancient places of wellness"