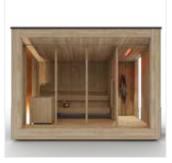

### NatureSauna

Designer firm aledolci&co. is the author of Nature Sauna for Starpool. **This sauna was designed to be in synergy with the environment**, evolving with it as time goes by and giving back to "its residents" a sense of belonging and immersion in the landscape.

The building, man and nature become one through the building materials which have been selected to react as one to the context.

The brushed copper used for the protection of wood will oxidize differently according to climate and the wooden coating that is exposed to atmospheric agents will take unique connotations.

Nature Sauna is an oasis where it is possible to feel and to benefit from the regenerating power of natural cycles, all year round and in any climate.

The **wide range of dimensions and layouts**, in combination with **easy installation**, makes this product ideal for every outdoor context, from extreme to domestic contexts.