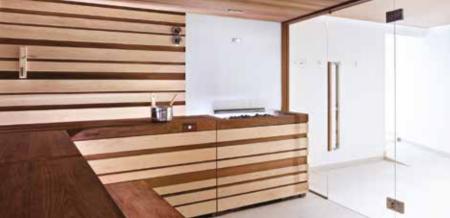

# SoulCollection

-

00

...

Saunas and steam baths with an extremely **essential design** and pure lines, but, what is more important, immediate and easy to use.

A range of products that reflect **the know-how of Starpool's professional world in a smart version**.

Objects with a clearly contemporary and urban design that modernize the most ancient wellness rituals.

Products from the **SoulCollection** fulfil the wishes, timing and manners of users willing to live their wellness time **with the support of technology**: an intuitive software to switch your appliance on/off via **tablet**, **smartphone or touch screen** and to select your favourite music.

A nordic atmosphere for SoulSauna which draws from the typical **typical Finnish Savusauna**, where the seating and walls were fouled with soot due to no chimney being installed.

The pale charcoal grey and dark brown effect is given by a special treatment with natural wax to guarantee **the highest level of healthiness.** 

The Nordic tradition meets the tradition of Val di Fiemme. SoulSauna can be coated with the prestigious local spruce, which was the tree Stradivari used to build his violins.

"An indirect light fall illuminates the interiors with natural light and sublimates the purity of wood for an overwhelming effect."

## SoulSauna

**A sophisticated atmosphere** for SoulSauna, with a timeless design. This is the place where the most ancient wellness ritual will come to life for you to enjoy **an unforgettable experience**.