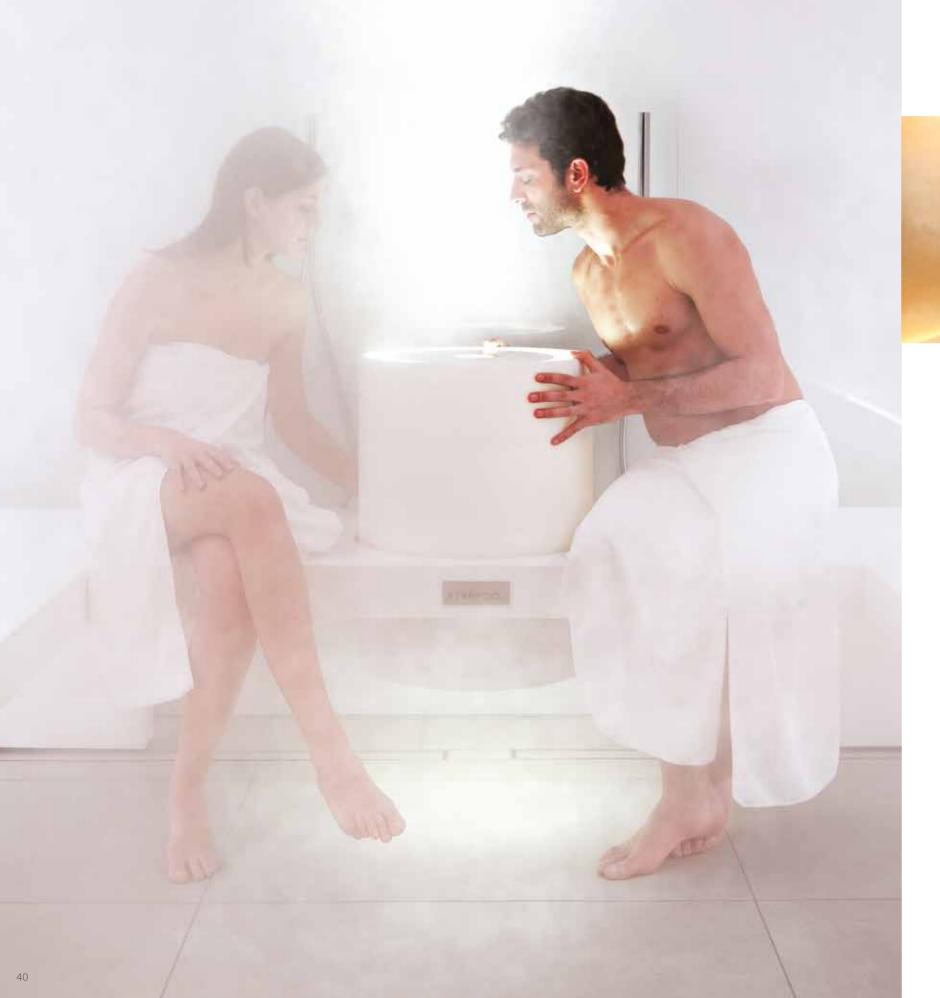

### Dry**Float**Experience

Floatation for everyone. An innovative "dry" solution by Starpool for enhanced versatility and effectiveness.

When dry floating, the body loses all points of contact and its gravity-induced weight, as if it was evenly "suspended".

This helps stretch, relieve and relax the entire musculoskeletal system, which results in improved physiological and blood circulation parameters.

While the body is involved in gravity-free floatation over water at basal body temperature, the mind is relieved from the need to concern about gravity-induced weight, balance, movements, and body temperature regulation.

### **ZEROBODY** REGENERATE YOUR BODY AND MIND

Zerobody is a unique and patented system designed for gravity-free floatation on top of 400 litres of warm water. It is suitable for everyone, covenient and easy to use. **No need to get undressed or wet**: lay down and let yourself go. It only takes 10 minutes of treatment to feel real benefits. During the session you can listen to music or even experiment Mindfulness paths.