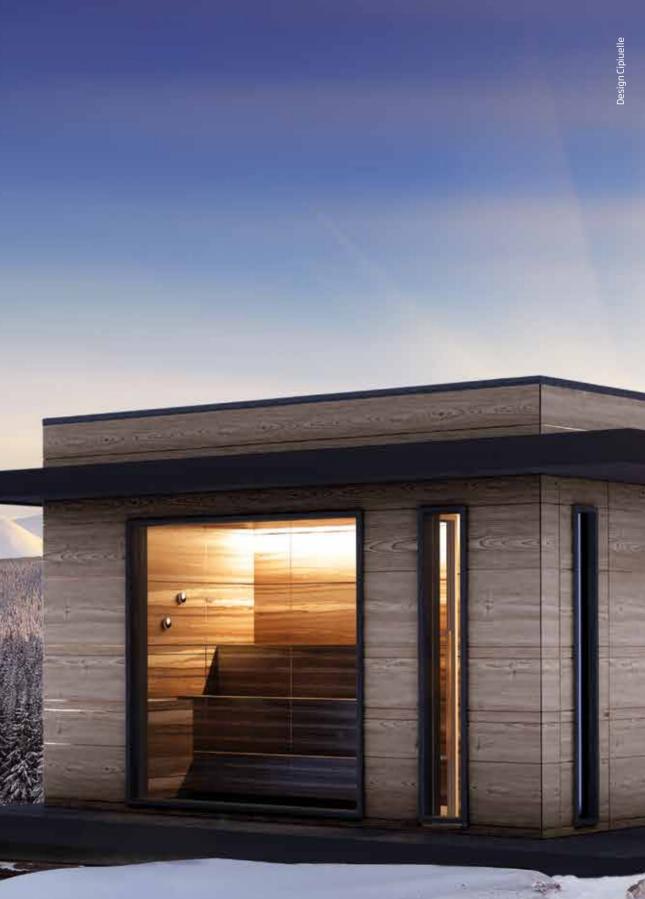

577 x 317

369 x 317

The architectural design by the Florence-based designer firm Cipuelle has succeeded in melting the perfection of the home architectural system in Xlam wood into the neat lines characterising Starpool design. Starpool **modular outdoor** is quick to build and offers an outstanding functionality.

The single block construction, including the floor and walls complete with doors and windows, simplifies the entire building process and reduces the project execution times by up to 80%. The **supporting structure** consists of thick wooden boards, placed orthogonally and assembled in crossed layers. This is a revolutionary system which speeds up assembly operations on the building site. Furthermore, it is designed and made to save energy. The natural insulating qualities and the low conductivity of wood create a building shell where the heating requirements in winter and the cooling requirements in summer are minimal.

#### Data Sheet

"The use of two different woods to coat the external and the internal walls creates curious contrasts with a pleasant dichromatic effect."