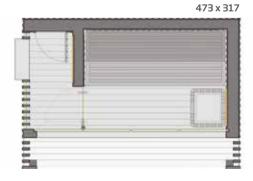

Nature Sauna is an oasis where it is possible to feel and to benefit from the regenerating power of natural cycles, all year round and in any climate.

The **wide range of dimensions and layouts**, in combination with **easy installation**, makes this product ideal for every outdoor context, from extreme to domestic contexts.

#### Data Sheet

Nature Sauna is proposed in three different dimensions, each including a heated entrance compass, and offering a more compact layout without gallery. The fir structure in the thermo-treated light or dark waxed version grants sustainability and natural harmonic ageing. The brushed-copper surfaces contribute warm and home-like features in addition to providing protection to the most sensitive areas.

577 x 317

369 x 317

The architectural design by the Florence-based designer firm Cipuelle has succeeded in melting the perfection of the home architectural system in Xlam wood into the neat lines characterising Starpool design. Starpool **modular outdoor** is quick to build and offers an outstanding functionality.