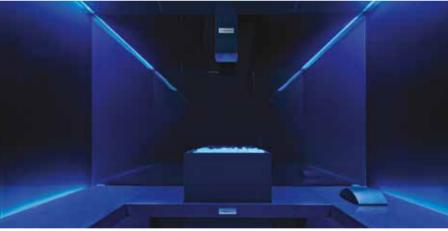

# GlamourlcePro

Green light to wellness with **a boost of pure energy** to re-balance the body temperature after a sauna.

150

GlamouricePro is the new Starpool cold line - elements associated to evolved design grouping functionality and beauty in the same environment. The Cool System is designed for cold air distribution in an even manner and to keep the temperature between 5°C and 15°C.

### **Glamour** IcePro

A chilled environment and finely minced ice to live the most genuine cold reactions.

#### **Data Sheet**

Temperature **Relative Humidity** Heating Voltage Max Consumption in kW 2

Technical Specification Ice Room - Cool System 5 - 15°C 25% Cool System and Ice Maker 400 VAC + 3P + N + PE

OPTICAL BLACK walls in ribbed black crystal