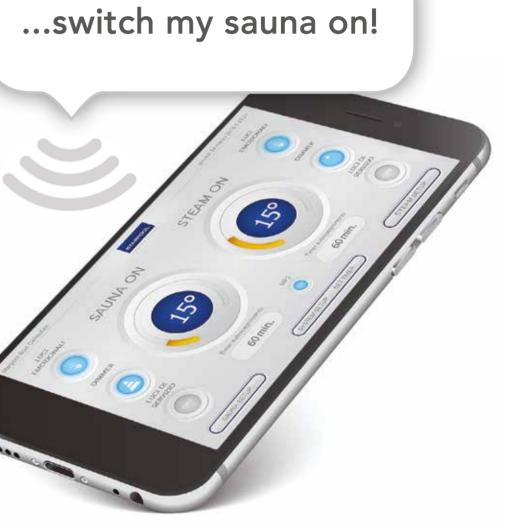

#### **TOUCH DISPLAY**

A software for the **remote management** of all Starpool products. It sends a lot of functional information, alerts and check- ups to **any mobile device**.

#### ECO SPA TECHNOLOGY

A user-friendly software for the management and the automatized control of all Starpool devices installed in a Spa. Designed for **remote diagnostics** and the **optimization of the energy loads**. When controlling power distribution, it is possible to avoid the **overrun of the set kW** to make the appliance work properly, for long-term saving. The use of devices like Google Home, Google AssistantThe opportunity to speak toyour Google Assistant orand Alexa helps switch on/off all products in the Spa andAmazon Alexa will enable you to not miss a minute ofcontrol all their functions through voice control.your wellness time.

#### CONTROL YOUR **SMART SPA** THROUGH VOICE CONTROLS