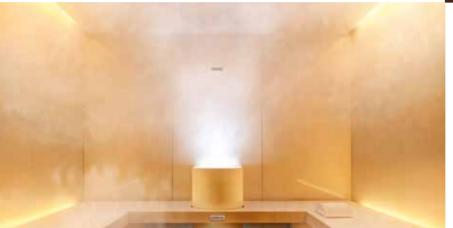

### GlamourSteamPro

A tribute to the ancient places dedicated to personal wellness: inspired by the Arab hammams, where the steam bath rituals are revived in the name of charm and elegance.

Back to the past with an involving mix of sinuous and soft lines.

The gold and the silver hone the functional elements like the steam inlet source and the wall columns. Anodized aluminium forges these jewels in a unique mould and the result expresses power and personality.

Soft and natural lights conceal the interior environment. It is like being on the doorway of a secret world. The lantern ceilings with the set spotlights remind of the natural slivers of light of ancient hammams.

The different **types of cladding** available range between bright ecostone to crystal with its magical three- dimensional glares. The fluted crystal effect recalls the classic mosaic (Roman opus) without the presence of grouted surfaces.