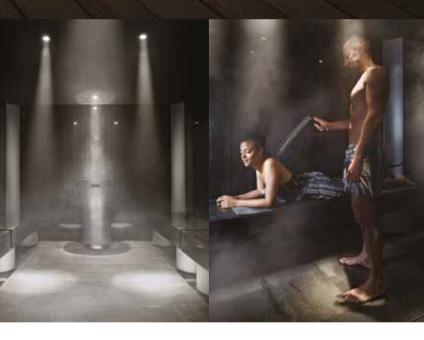

### **ZEROBODY** REGENERATE YOUR BODY AND MIND

Zerobody is a unique and patented system designed for gravity-free floatation on top of 400 litres of warm water. It is suitable for everyone, covenient and easy to use. **No need to get undressed or wet**: lay down and let yourself go. It only takes 10 minutes of treatment to feel real benefits. During the session you can listen to music or even experiment Mindfulness paths.

**Touch screen** session customisation