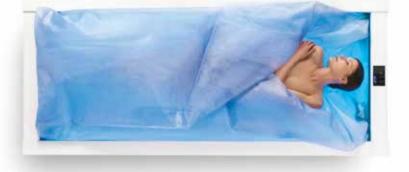

### Dry**Float**Experience

Floatation for everyone. An innovative "dry" solution by Starpool for enhanced versatility and effectiveness.

When dry floating, the body loses all points of contact and its gravity-induced weight, as if it was evenly "suspended".

This helps stretch, relieve and relax the entire musculoskeletal system, which results in improved physiological and blood circulation parameters.

While the body is involved in gravity-free floatation over water at basal body temperature, the mind is relieved from the need to concern about gravity-induced weight, balance, movements, and body temperature regulation.

### **ZEROBODY** REGENERATE YOUR BODY AND MIND

Zerobody is a unique and patented system designed for gravity-free floatation on top of 400 litres of warm water. It is suitable for everyone, covenient and easy to use. **No need to get undressed or wet**: lay down and let yourself go. It only takes 10 minutes of treatment to feel real benefits. During the session you can listen to music or even experiment Mindfulness paths.