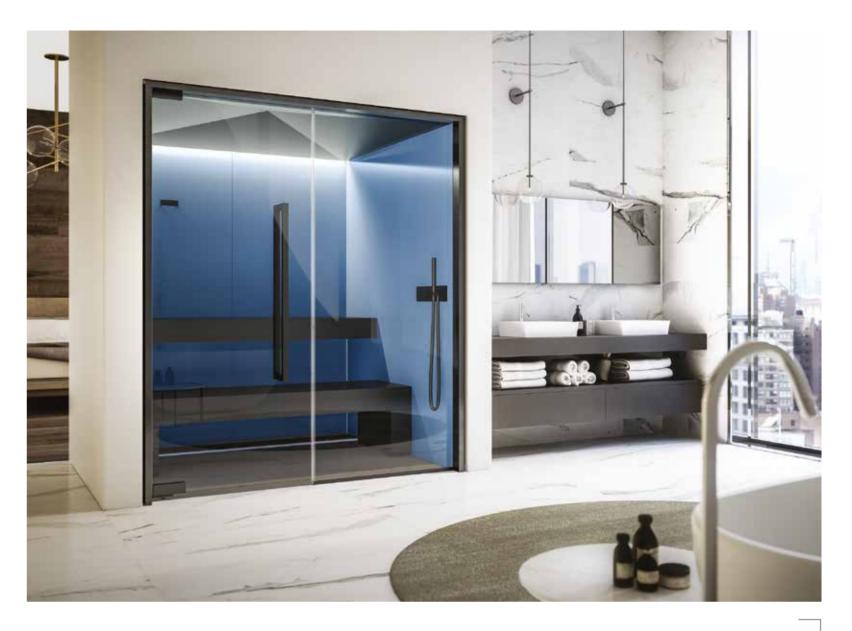

# **Sweet**Spa

SweetSpa, **a diamond** shining with its own light, is Starpool most iconic steam bath. A hymn to design and receiver of the "Best of the best" award by Reddot Design Award. "Natural and highly performing materials capable of giving a sensation of pure comfort with the complicity of water and heat"

A trailblazing **functional design**. With coatings having a grouted surface below 1%, made with priceless marbles or crystals, SweetSpa offers the best hygienic results.

The **solid surface** of the seating is a material composed of natural minerals and a tiny percentage of high-strength resins to make it porefree, antibacterial and long-lasting.

The dispensing system installed under the seating produces a mix of steam and scents that enhances the healthiness of the environment and provides for even steam distribution, without any layering effect. Its **versatility** makes it an extraordinary steam bath. With **SweetSpa**, any ordinary shower becomes a complete mini Spa.