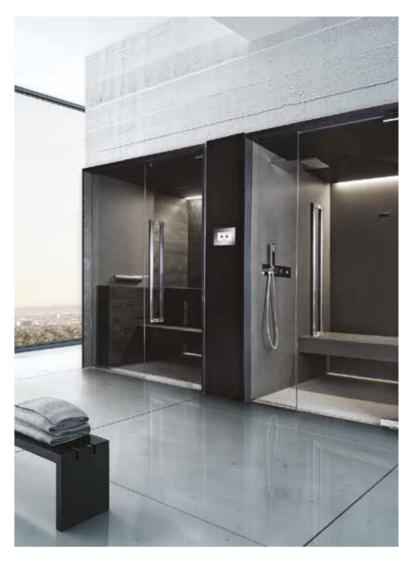

### **Glamour**MediterraneanPro

Inspired by the Roman laconicum, an alternative to the heat of the Nordic sauna and the humidity of Middle Eastern hammams. This is the Mediterranean Bath<sup>®</sup> where heat comes from the walls and gives life to **very social moments**.

#### Starpool patented Mediterranean technology creates an

environment with milder temperatures and a slightly higher humidity rate.

The heat effect stimulates gradual and constant sweating without inducing wearyness.

The emotional effect of GlamourMediterraneanPro is generated by a ceiling-mounted nozzle which releases a fragrant flow on the hot stones of the heater at regular intervals.

A red light wraps your body in a warm steam cloud of lavender.