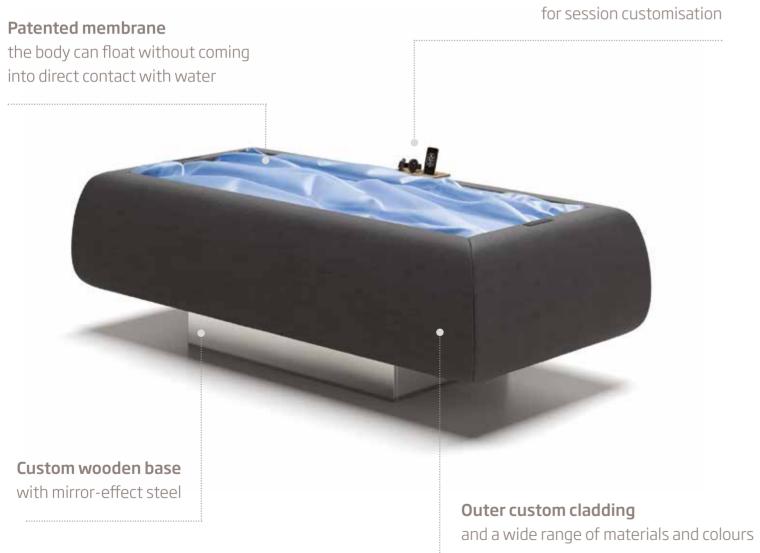

### Dry**Float**Experience

Floatation for everyone. An innovative "dry" solution by Starpool for enhanced versatility and effectiveness.

When dry floating, the body loses all points of contact and its gravity-induced weight, as if it was evenly "suspended".

This helps stretch, relieve and relax the entire musculoskeletal system, which results in improved physiological and blood circulation parameters.

While the body is involved in gravity-free floatation over water at basal body temperature, the mind is relieved from the need to concern about gravity-induced weight, balance, movements, and body temperature regulation.

### **ZEROBODY** REGENERATE YOUR BODY AND MIND

Zerobody is a unique and patented system designed for gravity-free floatation on top of 400 litres of warm water. It is suitable for everyone, covenient and easy to use. **No need to get undressed or wet**: lay down and let yourself go. It only takes 10 minutes of treatment to feel real benefits. During the session you can listen to music or even experiment Mindfulness paths.

**Touch screen** session customisation