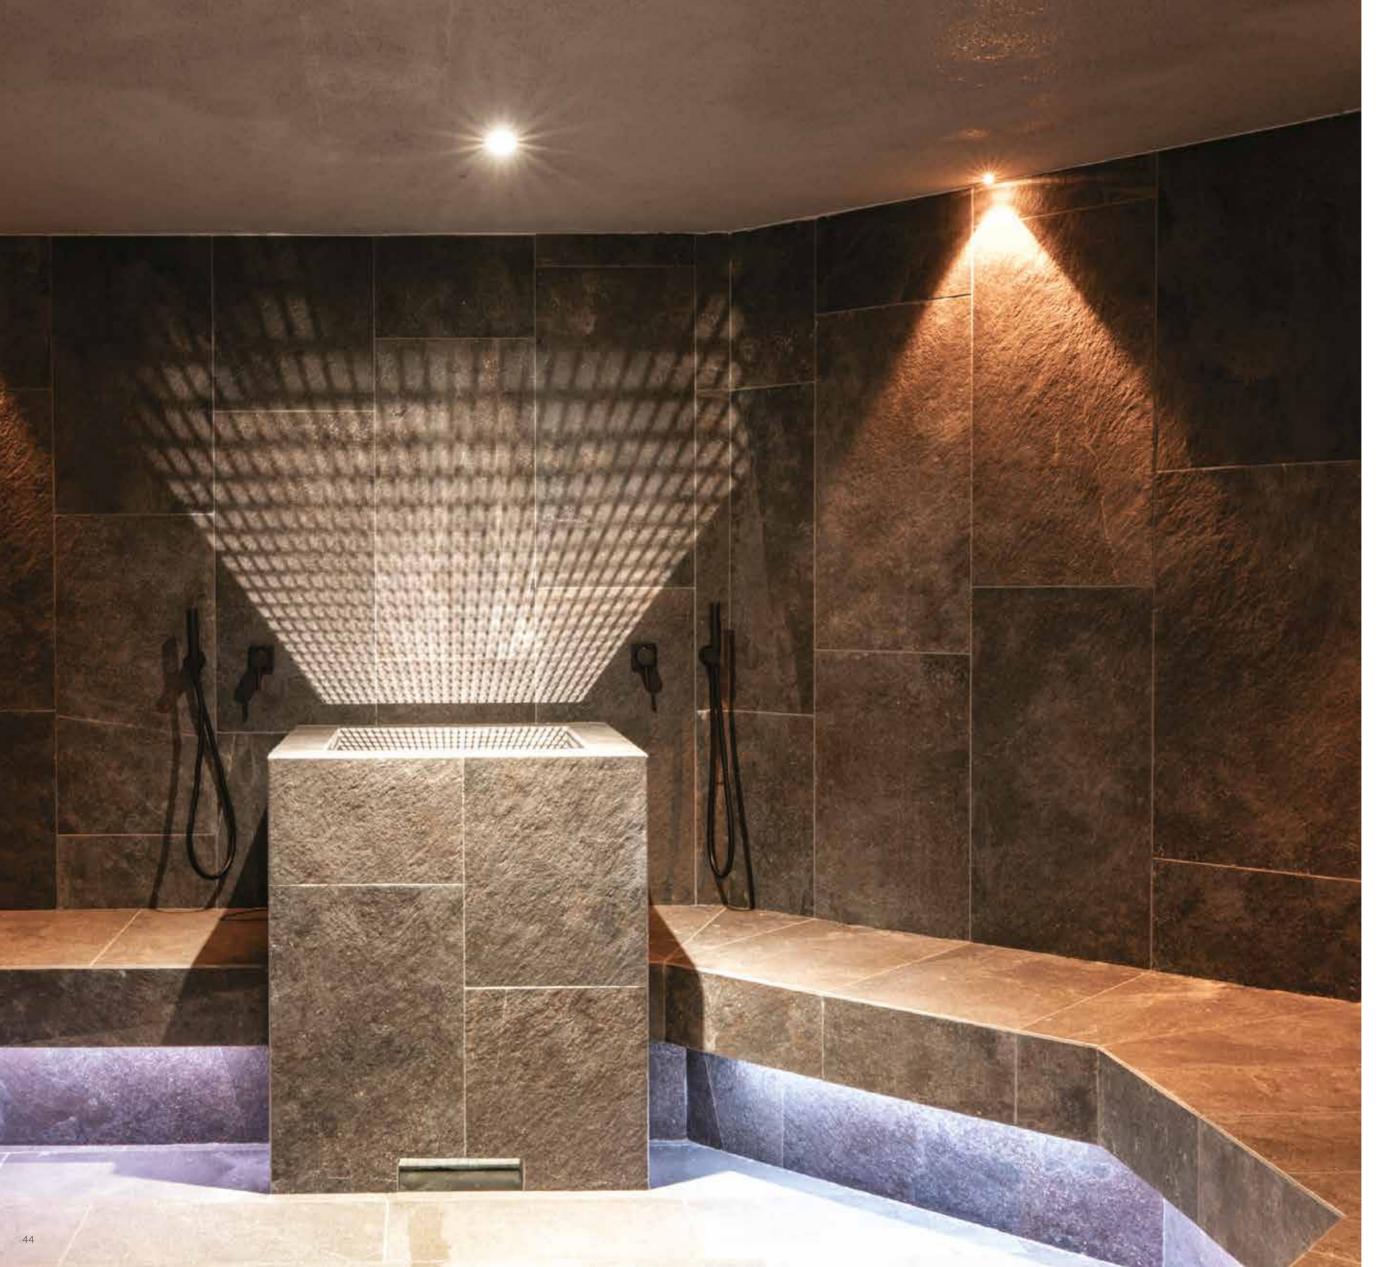

### GlamourSteamPro

A tribute to the ancient places dedicated to personal wellness: inspired by the Arab hammams, where the steam bath rituals are revived in the name of charm and elegance.

Back to the past with an involving mix of sinuous and soft lines.

The gold and the silver hone the functional elements like the steam inlet source and the wall columns. Anodized aluminium forges these jewels in a unique mould and the result expresses power and personality.

Soft and natural lights conceal the interior environment. It is like being on the doorway of a secret world. The lantern ceilings with the set spotlights remind of the natural slivers of light of ancient hammams.

The different **types of cladding** available range between bright ecostone to crystal with its magical three- dimensional glares. The fluted crystal effect recalls the classic mosaic (Roman opus) without the presence of grouted surfaces.

"A tribute to ancient places of wellness"