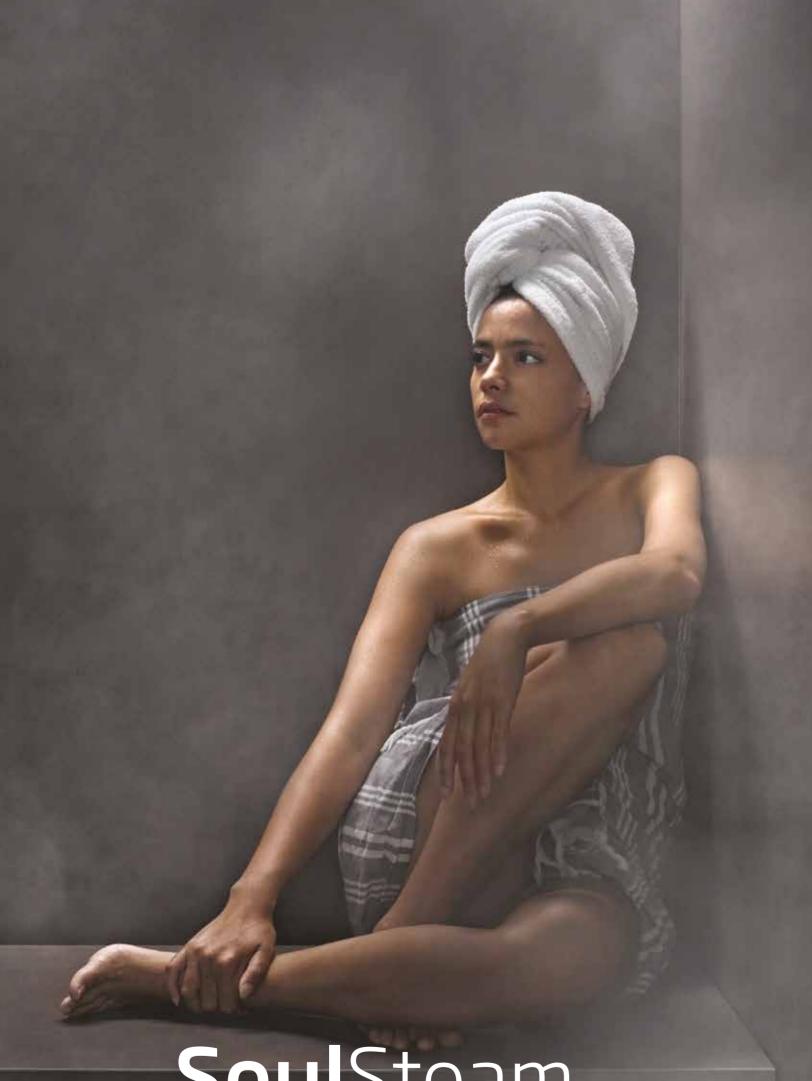

FAIR SOUL walls and seating in natural hemlock

walls and seating in waxed black fir

walls and seating in Val di Fiemme spruce

FULL SOUL

COSY SOUL

17

In SoulSteam wellness is shaped in its pure and austere lines, but especially in the perfect mix of steam and water.

# **Soul**Steam

Wrapped in a cloud to live the quintessence of well-being in an **intimate and private dimension**.