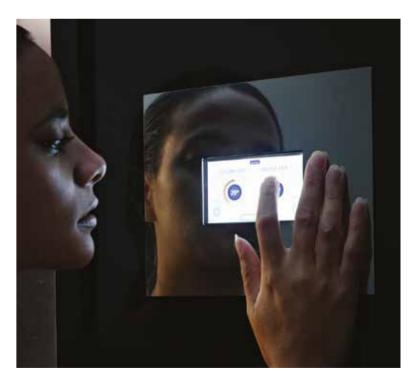

### **ZEROBODY** REGENERATE YOUR BODY AND MIND

Zerobody is a unique and patented system designed for gravity-free floatation on top of 400 litres of warm water. It is suitable for everyone, covenient and easy to use. **No need to get undressed or wet**: lay down and let yourself go. It only takes 10 minutes of treatment to feel real benefits. During the session you can listen to music or even experiment Mindfulness paths.

**Touch screen** session customisation