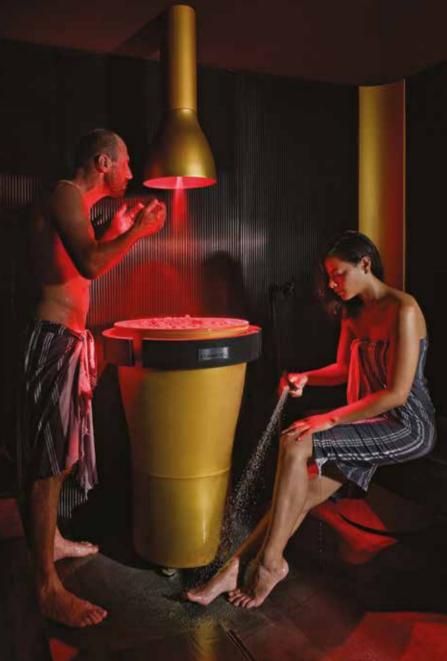

# GlamourlcePro

Green light to wellness with **a boost of pure energy** to re-balance the body temperature after a sauna.

150

GlamouricePro is the new Starpool cold line - elements associated to evolved design grouping functionality and beauty in the same environment. The Cool System is designed for cold air distribution in an even manner and to keep the temperature between 5°C and 15°C.

### **Glamour** IcePro

A chilled environment and finely minced ice to live the most genuine cold reactions.

### **ZEROBODY** REGENERATE YOUR BODY AND MIND

Zerobody is a unique and patented system designed for gravity-free floatation on top of 400 litres of warm water. It is suitable for everyone, covenient and easy to use. **No need to get undressed or wet**: lay down and let yourself go. It only takes 10 minutes of treatment to feel real benefits. During the session you can listen to music or even experiment Mindfulness paths.