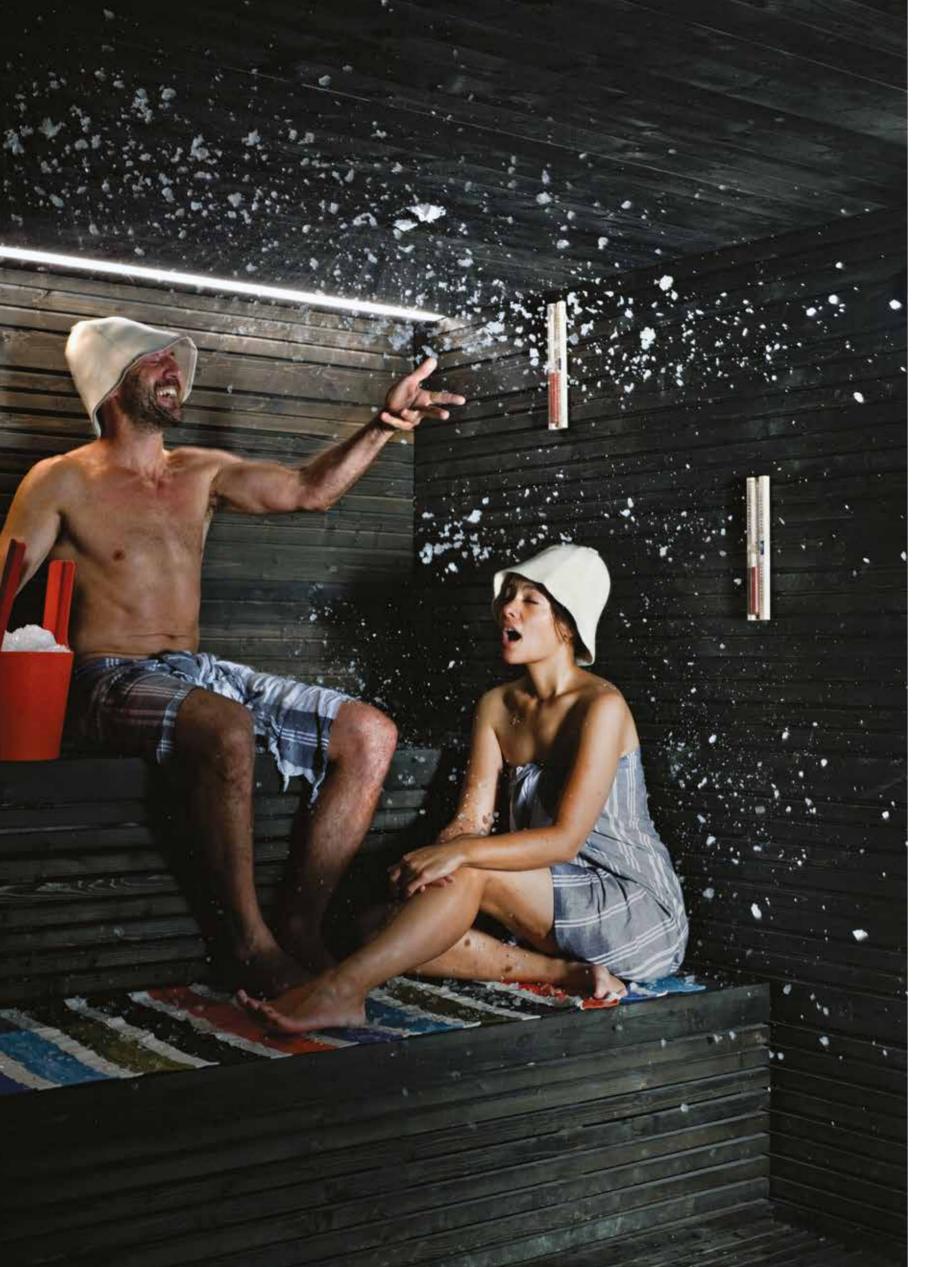

# sp.a\_system

How often have you been to a Spa and felt lost among steam baths, showers and tables? How often have you felt weary and overrelaxed after taking a sauna?

### sp.a\_system

The incorrect use of wellness equipment can sometimes cause inappropriate sensations. When exposed to high temperatures, our body experiences a sort of false fever that activates our immune system. Diving into snow or plunging in cold water is a fundamental practice to restore our temperature to normal standards and feel good again.

Thanks to specifically designed signage and supports, Starpool **sp.a\_system** paths, help the user be informed about the times and conditions of use of each environment.

#### 4 BRACELETS FOR 4 WELLNESS GOALS Choose your path, put on the bracelet of the corresponding colour and follow the guidelines.