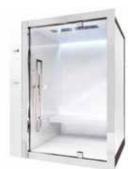

### Dry**Float**Experience

Floatation for everyone. An innovative "dry" solution by Starpool for enhanced versatility and effectiveness.

When dry floating, the body loses all points of contact and its gravity-induced weight, as if it was evenly "suspended".

This helps stretch, relieve and relax the entire musculoskeletal system, which results in improved physiological and blood circulation parameters.

While the body is involved in gravity-free floatation over water at basal body temperature, the mind is relieved from the need to concern about gravity-induced weight, balance, movements, and body temperature regulation.

These are all burdensome tasks that our mind controls in a natural and automatic manner, apparently.

In reality, however, they require a remarkable waste of energy. When the mind gets rid of these "tasks", it regenerates and all tensions are cleared.