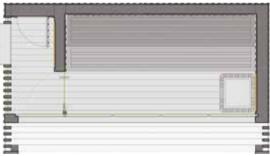

Nature Sauna is an oasis where it is possible to feel and to benefit from the regenerating power of natural cycles, all year round and in any climate.

The **wide range of dimensions and layouts**, in combination with **easy installation**, makes this product ideal for every outdoor context, from extreme to domestic contexts.

#### Data Sheet

Nature Sauna is proposed in three different dimensions, each including a heated entrance compass, and offering a more compact layout without gallery. The fir structure in the thermo-treated light or dark waxed version grants sustainability and natural harmonic ageing. The brushed-copper surfaces contribute warm and home-like features in addition to providing protection to the most sensitive areas.

577 x 317

369 x 317

The architectural design by the Florence-based designer firm Cipuelle has succeeded in melting the perfection of the home architectural system in Xlam wood into the neat lines characterising Starpool design. Starpool **modular outdoor** is quick to build and offers an outstanding functionality.