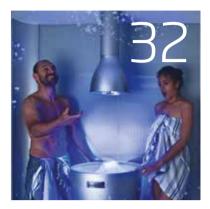

# GREEN TECHNOLOGY

We do believe in the added value of **environmental-friendliness**. For this reason, our products offer solutions to reduce energy consumption and to improve and automate their functions. The green nature of Starpool products is a **priority** in all collections.

#### **GREEN PACK**

A software and a hardware to adjust the temperature and **keep it** regular. The Green Pack is connected to the **self-closing doors**: it contributes to save up to **20% energy** in standard operating mode by managing the energy load.

#### **TOUCH DISPLAY**

A software for the **remote management** of all Starpool products. It sends a lot of functional information, alerts and check- ups to **any mobile device**.

#### ECO SPA TECHNOLOGY

A user-friendly software for the management and the automatized control of all Starpool devices installed in a Spa. Designed for **remote diagnostics** and the **optimization of the energy loads**. When controlling power distribution, it is possible to avoid the **overrun of the set kW** to make the appliance work properly, for long-term saving. The use of devices like Google Home, Google AssistantThe opportunity to speak toyour Google Assistant orand Alexa helps switch on/off all products in the Spa andAmazon Alexa will enable you to not miss a minute ofcontrol all their functions through voice control.your wellness time.