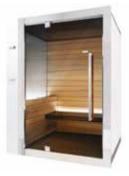

### SweetSauna90

Less than 3 sq.m to express **high technology and beauty**. SweetSauna90 is the multi-functional sauna to create a tailor-made environment dedicated to wellness.

A precise planning analysis **to fine tune the oak to the** clean-lined style of an almost minimal design.

Natural oak wood, with the original saw-cutting or brushed effect, is like a dress of sober elegance for SweetSauna90.

The particular surface working of the boards made of natural oak wood and the building pattern reduce the use of glue during the laying stages – this is what makes SweetSauna90 so healthy.

A complete product with a unique standard composition, ready for installation in already paved locations thanks to the **modular system** which simplifies laying operations.

Another incredible feature is the **low energy consumption** both when the sauna reaches 90° C in 30 minutes and during its use.