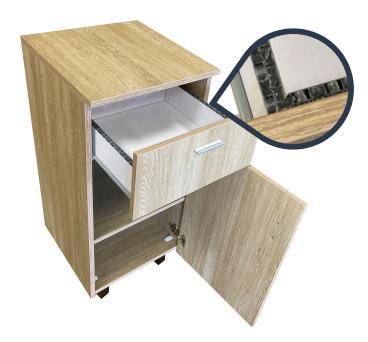

### One panel, endless possibilities

IPdecor is a highly versatile solution suitable for a **wide range of applications** including furniture, interior design, trade show booths, POS displays, nautical and RV outfitting, and wall coverings.

The characteristic lightness of IPdecor offers processing flexibility similar to wood, but with the advantages of plastic (such as thermal welding). It also simplifies the assembling process and results in a significant reduction in handling costs.