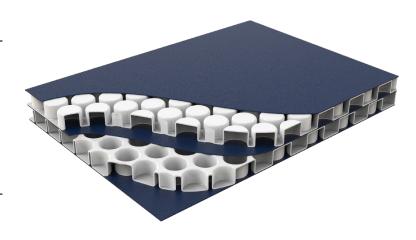

### The winning geometry

At the heart of IPdecor is the twin bubble core technology. The result is an extremely lightweight and strong structure, suitable for the application of screws, dowels and hinges.