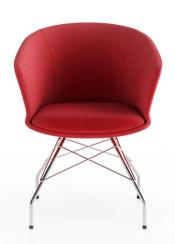

## Armchair LOTO

Loto armchair is a cozy and light armchair. Its originality also lays in the separated shell, which allows different upholstery features.

63.2

 $\overline{\omega}$ 

Thirteen different base styles, check them out and configure your armchair at www.rossetto.it