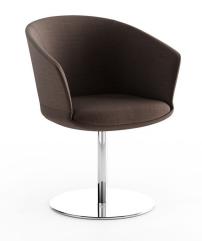

## Lounge LOTO

A clear, essential, and refined trait. Designed in a welcoming and cozy shell, Loto Lounge is comfortable, with its sinuous and graphic shapes.

Its originality: The profile of the armrests is the characterizing element thanks to their accentuated curve.

Collection Loto - Lounge

Six different base styles, check them out and configure your armchair at www.rossetto.it Loto lounge can be enriched by adding a headrest which slender nicely the armchair upwards increasing its comfort.