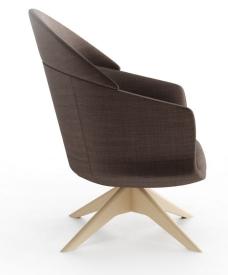

## Armchair LOTO

Loto armchair is a cozy and light armchair. Its originality also lays in the separated shell, which allows different upholstery features.

63.2

 $\overline{\omega}$ 

Thirteen different base styles, check them out and configure your armchair at www.rossetto.it