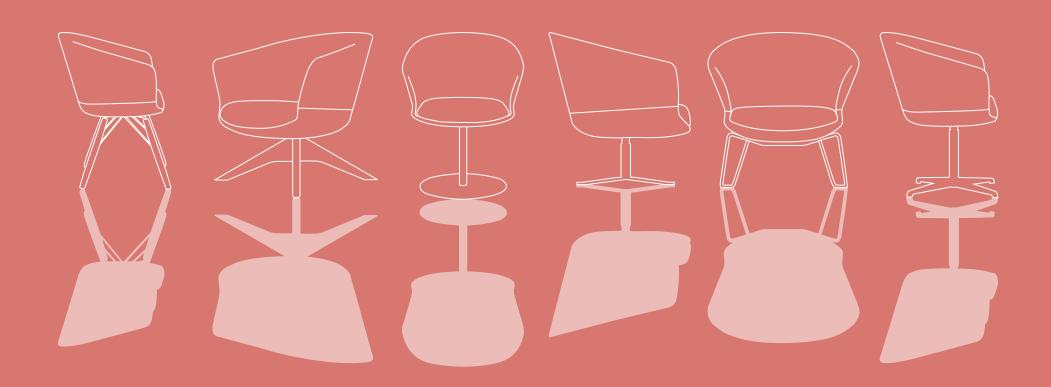

Collection Loto - Lounge

Six different base styles, check them out and configure your armchair at www.rossetto.it Loto lounge can be enriched by adding a headrest which slender nicely the armchair upwards increasing its comfort.