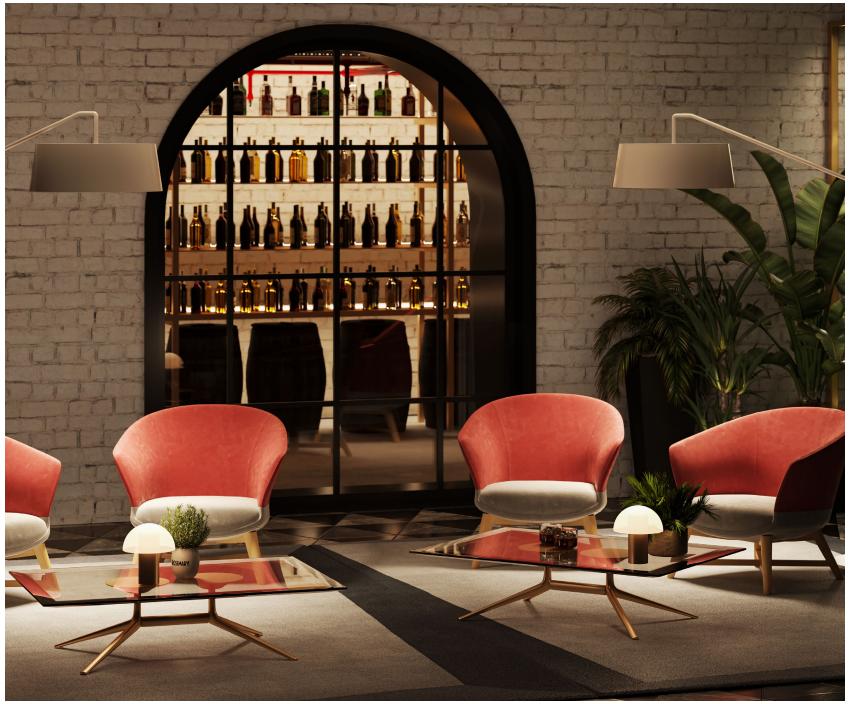

## Loto Armchair & Lounge NEW COLLECTION 2023

## Lounge LOTO

A clear, essential, and refined trait. Designed in a welcoming and cozy shell, Loto Lounge is comfortable, with its sinuous and graphic shapes.

Its originality: The profile of the armrests is the characterizing element thanks to their accentuated curve.

Collection Loto - Lounge

Six different base styles, check them out and configure your armchair at www.rossetto.it Loto lounge can be enriched by adding a headrest which slender nicely the armchair upwards increasing its comfort.

## Armchair LOTO

Loto armchair is a cozy and light armchair. Its originality also lays in the separated shell, which allows different upholstery features.

63.2

 $\overline{\omega}$ 

Thirteen different base styles, check them out and configure your armchair at www.rossetto.it