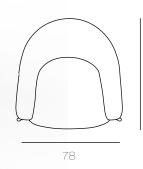

## Armchair LOTO

Loto armchair is a cozy and light armchair. Its originality also lays in the separated shell, which allows different upholstery features.

63.2

 $\overline{\omega}$ 

Thirteen different base styles, check them out and configure your armchair at www.rossetto.it