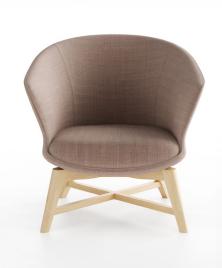

## Lounge LOTO

A clear, essential, and refined trait. Designed in a welcoming and cozy shell, Loto Lounge is comfortable, with its sinuous and graphic shapes.

Its originality: The profile of the armrests is the characterizing element thanks to their accentuated curve.

Collection Loto - Lounge

Six different base styles, check them out and configure your armchair at www.rossetto.it Loto lounge can be enriched by adding a headrest which slender nicely the armchair upwards increasing its comfort.