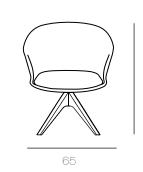

## Armchair LOTO

Loto armchair is a cozy and light armchair. Its originality also lays in the separated shell, which allows different upholstery features.

63.2

 $\overline{\omega}$ 

Thirteen different base styles, check them out and configure your armchair at www.rossetto.it