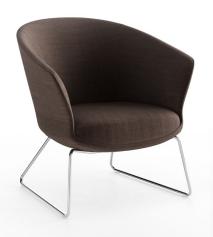

## Lounge LOTO

A clear, essential, and refined trait. Designed in a welcoming and cozy shell, Loto Lounge is comfortable, with its sinuous and graphic shapes.

Its originality: The profile of the armrests is the characterizing element thanks to their accentuated curve.

Collection Loto - Lounge

Six different base styles, check them out and configure your armchair at www.rossetto.it Loto lounge can be enriched by adding a headrest which slender nicely the armchair upwards increasing its comfort.