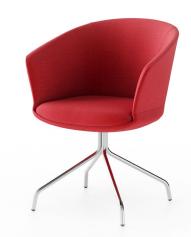

## Lounge LOTO

A clear, essential, and refined trait. Designed in a welcoming and cozy shell, Loto Lounge is comfortable, with its sinuous and graphic shapes.

Its originality: The profile of the armrests is the characterizing element thanks to their accentuated curve.

Collection Loto - Lounge

Six different base styles, check them out and configure your armchair at www.rossetto.it Loto lounge can be enriched by adding a headrest which slender nicely the armchair upwards increasing its comfort.