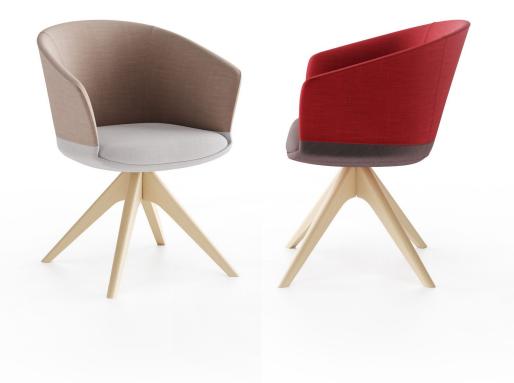

## Armchair LOTO

Loto armchair is a cozy and light armchair. Its originality also lays in the separated shell, which allows different upholstery features.

63.2

 $\overline{\omega}$ 

Thirteen different base styles, check them out and configure your armchair at www.rossetto.it