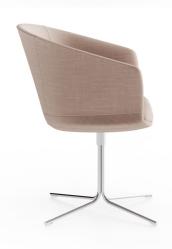

## Lounge LOTO

A clear, essential, and refined trait. Designed in a welcoming and cozy shell, Loto Lounge is comfortable, with its sinuous and graphic shapes.

Its originality: The profile of the armrests is the characterizing element thanks to their accentuated curve.

Collection Loto - Lounge

Six different base styles, check them out and configure your armchair at www.rossetto.it Loto lounge can be enriched by adding a headrest which slender nicely the armchair upwards increasing its comfort.