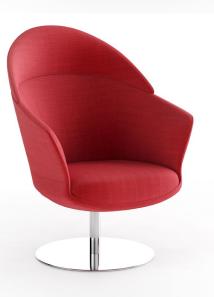

## Lounge LOTO

A clear, essential, and refined trait. Designed in a welcoming and cozy shell, Loto Lounge is comfortable, with its sinuous and graphic shapes.

Its originality: The profile of the armrests is the characterizing element thanks to their accentuated curve.

Collection Loto - Lounge

Six different base styles, check them out and configure your armchair at www.rossetto.it Loto lounge can be enriched by adding a headrest which slender nicely the armchair upwards increasing its comfort.