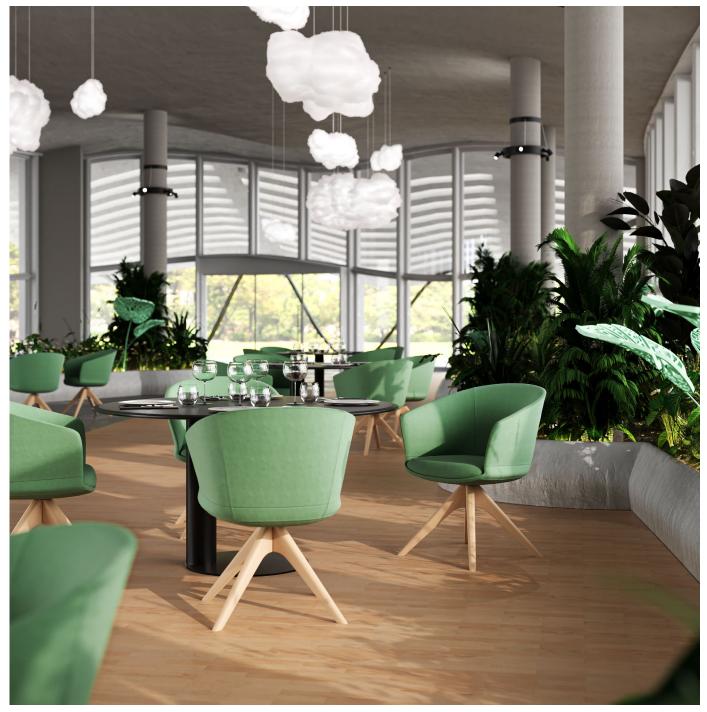

## Lounge LOTO

A clear, essential, and refined trait. Designed in a welcoming and cozy shell, Loto Lounge is comfortable, with its sinuous and graphic shapes.

Its originality: The profile of the armrests is the characterizing element thanks to their accentuated curve.

Collection Loto - Lounge

Six different base styles, check them out and configure your armchair at www.rossetto.it Loto lounge can be enriched by adding a headrest which slender nicely the armchair upwards increasing its comfort.