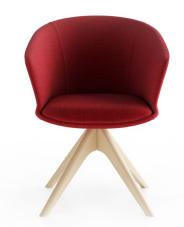

## Armchair LOTO

Loto armchair is a cozy and light armchair. Its originality also lays in the separated shell, which allows different upholstery features.

63.2

 $\overline{\omega}$ 

Thirteen different base styles, check them out and configure your armchair at www.rossetto.it