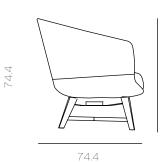

## Lounge LOTO

A clear, essential, and refined trait. Designed in a welcoming and cozy shell, Loto Lounge is comfortable, with its sinuous and graphic shapes.

Its originality: The profile of the armrests is the characterizing element thanks to their accentuated curve.

Collection Loto - Lounge

Six different base styles, check them out and configure your armchair at www.rossetto.it Loto lounge can be enriched by adding a headrest which slender nicely the armchair upwards increasing its comfort.