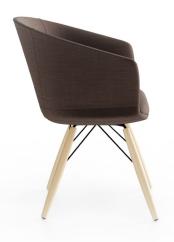

## Armchair LOTO

Loto armchair is a cozy and light armchair. Its originality also lays in the separated shell, which allows different upholstery features.

63.2

 $\overline{\omega}$ 

Thirteen different base styles, check them out and configure your armchair at www.rossetto.it