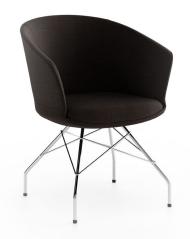

## Armchair LOTO

Loto armchair is a cozy and light armchair. Its originality also lays in the separated shell, which allows different upholstery features.

63.2

 $\overline{\omega}$ 

Thirteen different base styles, check them out and configure your armchair at www.rossetto.it