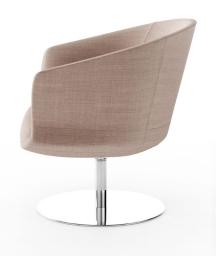

## Lounge LOTO

A clear, essential, and refined trait. Designed in a welcoming and cozy shell, Loto Lounge is comfortable, with its sinuous and graphic shapes.

Its originality: The profile of the armrests is the characterizing element thanks to their accentuated curve.

Collection Loto - Lounge

Six different base styles, check them out and configure your armchair at www.rossetto.it Loto lounge can be enriched by adding a headrest which slender nicely the armchair upwards increasing its comfort.