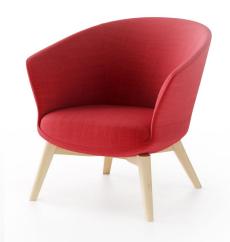

## Armchair LOTO

Loto armchair is a cozy and light armchair. Its originality also lays in the separated shell, which allows different upholstery features.

63.2

 $\overline{\omega}$ 

Thirteen different base styles, check them out and configure your armchair at www.rossetto.it