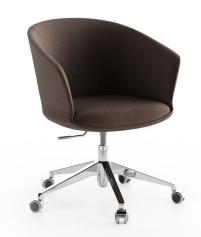

## Armchair LOTO

Loto armchair is a cozy and light armchair. Its originality also lays in the separated shell, which allows different upholstery features.

63.2

 $\overline{\omega}$ 

Thirteen different base styles, check them out and configure your armchair at www.rossetto.it