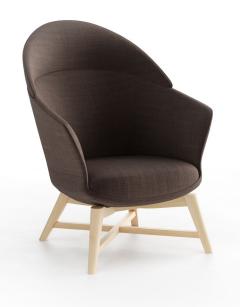

## Lounge LOTO

A clear, essential, and refined trait. Designed in a welcoming and cozy shell, Loto Lounge is comfortable, with its sinuous and graphic shapes.

Its originality: The profile of the armrests is the characterizing element thanks to their accentuated curve.

Collection Loto - Lounge

Six different base styles, check them out and configure your armchair at www.rossetto.it Loto lounge can be enriched by adding a headrest which slender nicely the armchair upwards increasing its comfort.