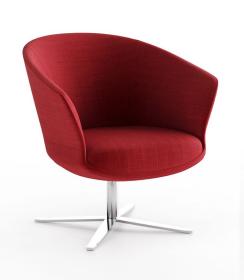

## Armchair LOTO

Loto armchair is a cozy and light armchair. Its originality also lays in the separated shell, which allows different upholstery features.

63.2

 $\overline{\omega}$ 

Thirteen different base styles, check them out and configure your armchair at www.rossetto.it