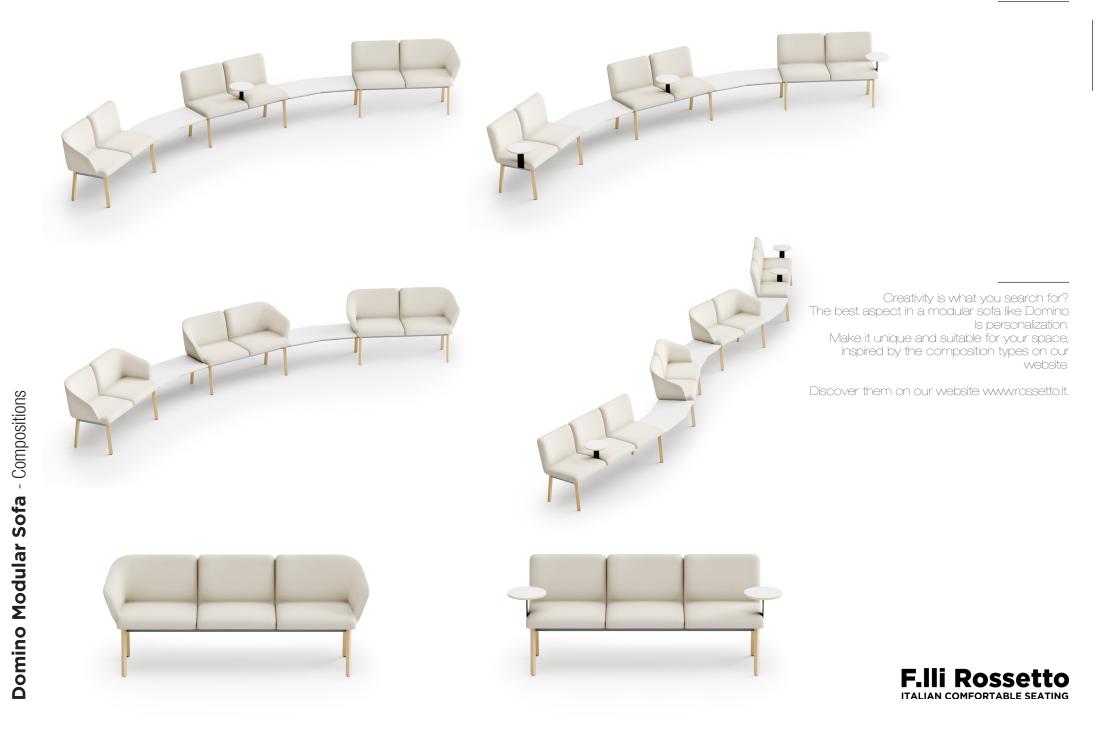

#### Domino Modular sofa

#### Modular sofa DOMINO

Domino is a cozy, modular sofa you can use in any shared space. Simple shapes, clean edges and comfortable dimensions.

A sofa you can admire from any angle, thanks to the many combinations, as a result of the modularity of its elements.

# **Domino Modular Sofa**