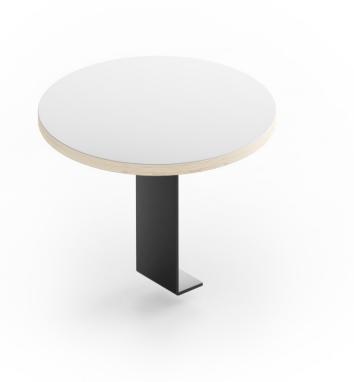

### Single table **DOMINO**

A practical table to keep you at hand magazines and objects. Choose the natural beauty of poplar plywood, certified FSC\*, a resistant and renewable material.

9

The best choice to insert between seats. Simple and linear, it lets you keep anything at hand's length, without adding too much to the composition. It is made of poplar plywood 100% FSC certified.\*

26.5

50