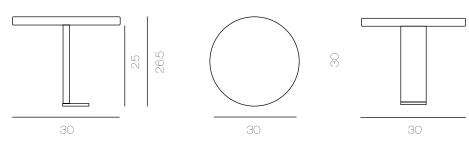

### Single table **DOMINO**

A practical table to keep you at hand magazines and objects. Choose the natural beauty of poplar plywood, certified FSC\*, a resistant and renewable material.

9

The best choice to insert between seats. Simple and linear, it lets you keep anything at hand's length, without adding too much to the composition. It is made of poplar plywood 100% FSC certified.\*

26.5

50