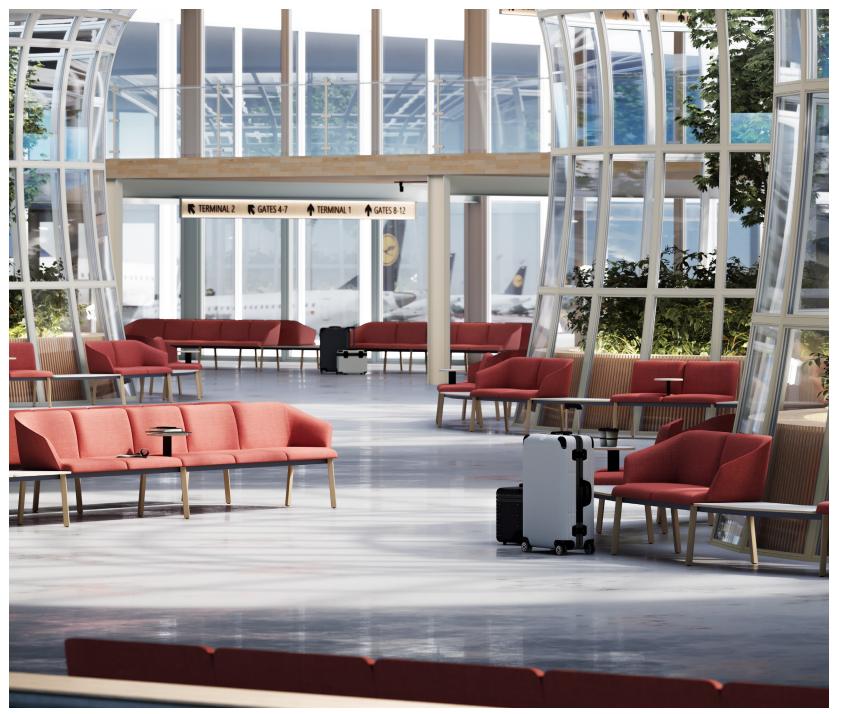

#### Modular sofa DOMINO

Domino is a cozy, modular sofa you can use in any shared space. Simple shapes, clean edges and comfortable dimensions.

A sofa you can admire from any angle, thanks to the many combinations, as a result of the modularity of its elements.

# **Domino Modular Sofa**