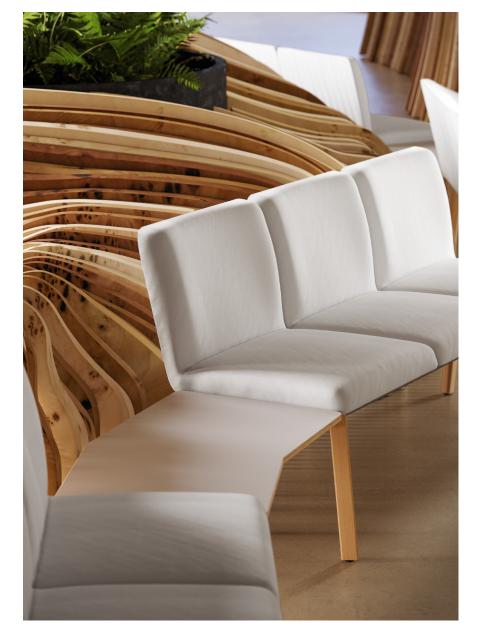

#### Right & Left Terminal Component

To let you project your sofa at ease, we offer you a variety of components.

This component will make you complete the sofa by each side with elegance.

#### Bases **DOMINO**

Domino lets you choose between modular two and three-seater bases. A nice two-seater is a great idea for a little space.

It lets free some space, offering a cozy space in return. If you got more space to fill in, why not choosing a three-seater or more. Let your sofa be the master piece of your place.