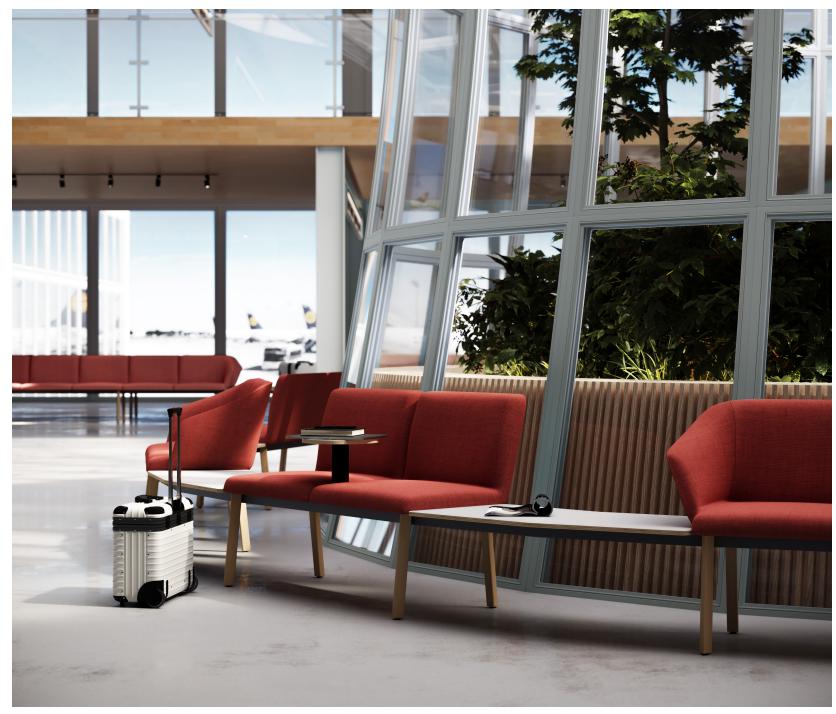

#### Modular sofa DOMINO

Domino is a cozy, modular sofa you can use in any shared space. Simple shapes, clean edges and comfortable dimensions.

A sofa you can admire from any angle, thanks to the many combinations, as a result of the modularity of its elements.

# **Domino Modular Sofa**