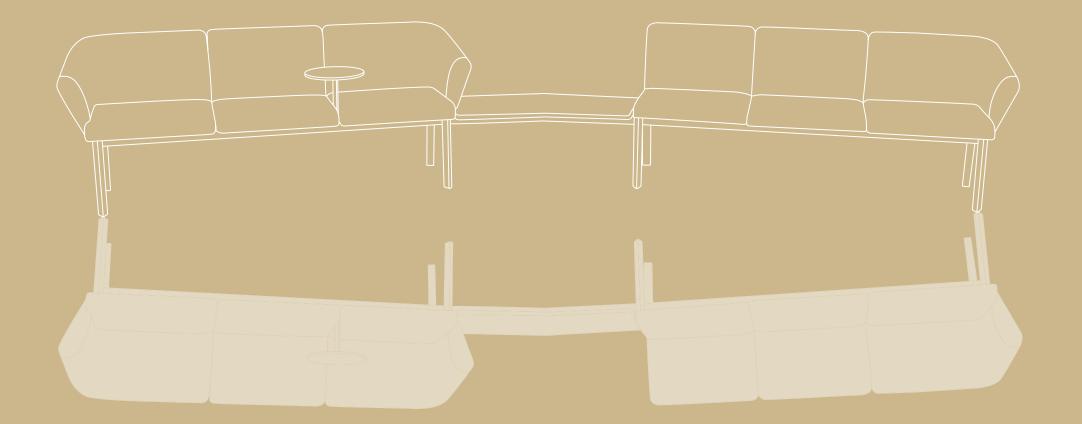

### Central element

One sofa, multilple choices.

With this central element you can begin with little dimensions and join then new sections should you need them. Or, with the same ease, you can rearrange or reduce the elements as you like it.

#### Curved table **DOMINO**

A sturdy table in poplar plywood, certified FSC\*. Cornered edges will give you more space between the modular components. The ultimate choice to convey dynamism to your arrangements.

### Single table **DOMINO**

A practical table to keep you at hand magazines and objects. Choose the natural beauty of poplar plywood, certified FSC\*, a resistant and renewable material.

9

The best choice to insert between seats. Simple and linear, it lets you keep anything at hand's length, without adding too much to the composition. It is made of poplar plywood 100% FSC certified.\*

#### Bases **DOMINO**

Domino lets you choose between modular two and three-seater bases. A nice two-seater is a great idea for a little space.

It lets free some space, offering a cozy space in return. If you got more space to fill in, why not choosing a three-seater or more. Let your sofa be the master piece of your place.