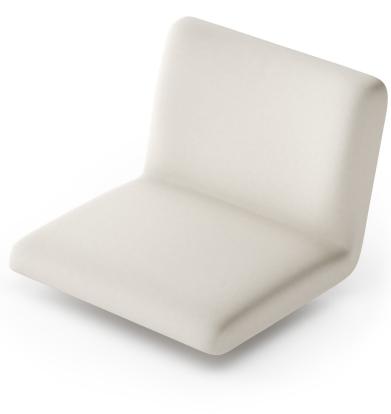

#### Right & Left Terminal Component

To let you project your sofa at ease, we offer you a variety of components.

This component will make you complete the sofa by each side with elegance.

### Central element

One sofa, multilple choices.

With this central element you can begin with little dimensions and join then new sections should you need them. Or, with the same ease, you can rearrange or reduce the elements as you like it.