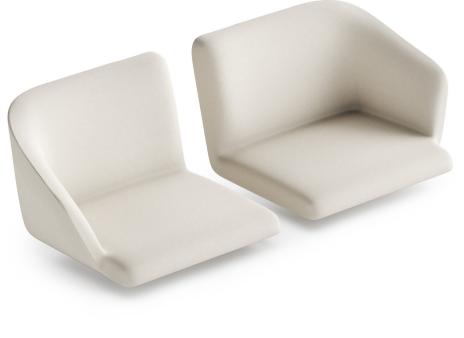

#### Bases **DOMINO**

Domino lets you choose between modular two and three-seater bases. A nice two-seater is a great idea for a little space.

It lets free some space, offering a cozy space in return. If you got more space to fill in, why not choosing a three-seater or more. Let your sofa be the master piece of your place.

Domino Modular Sofa - Bases

F.III Rossetto **ITALIAN COMFORTABLE SEATING** 