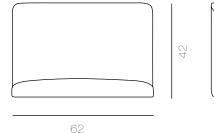

#### Domino Modular sofa





#### Modular sofa DOMINO

Domino is a cozy, modular sofa you can use in any shared space. Simple shapes, clean edges and comfortable dimensions.

A sofa you can admire from any angle, thanks to the many combinations, as a result of the modularity of its elements.







# **Domino Modular Sofa**







#### Right & Left Terminal Component

To let you project your sofa at ease, we offer you a variety of components.

This component will make you complete the sofa by each side with elegance.















### Central element

One sofa, multilple choices.

With this central element you can begin with little dimensions and join then new sections should you need them. Or, with the same ease, you can rearrange or reduce the elements as you like it.

8





62



42

60





#### Curved table **DOMINO**

A sturdy table in poplar plywood, certified FSC\*. Cornered edges will give you more space between the modular components. The ultimate choice to convey dynamism to your arrangements.



F.III ROSSETTO

8

### Single table **DOMINO**

A practical table to keep you at hand magazines and objects. Choose the natural beauty of poplar plywood, certified FSC\*, a resistant and renewable material.







9



The best choice to insert between seats. Simple and linear, it lets you keep anything at hand's length, without adding too much to the composition. It is made of poplar plywood 100% FSC certified.\*





26.5

50



#### Bases **DOMINO**

Domino lets you choose between modular two and three-seater bases. A nice two-seater is a great idea fo