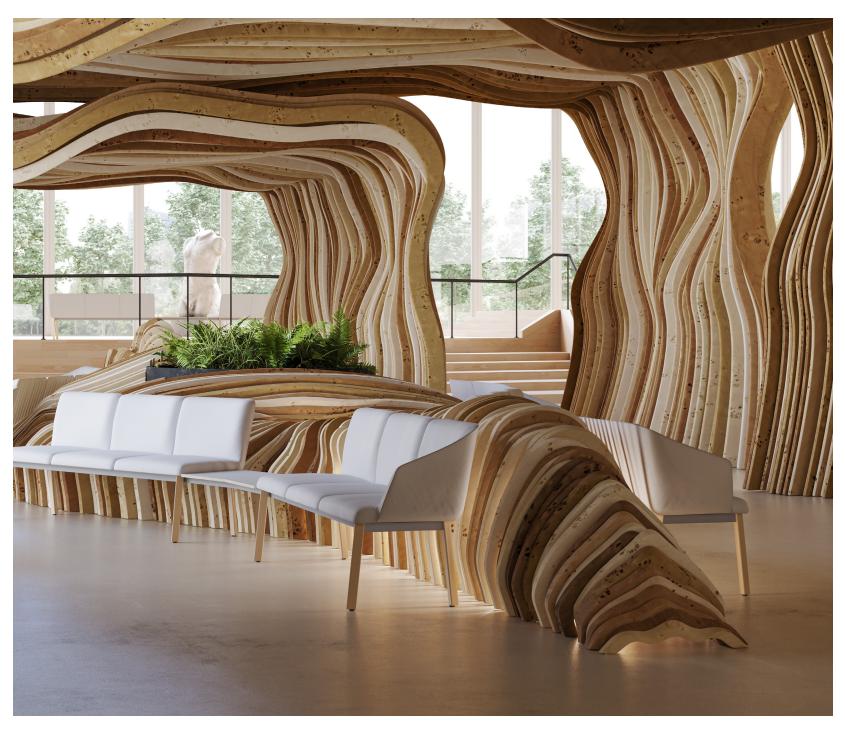

#### Modular sofa DOMINO

Domino is a cozy, modular sofa you can use in any shared space. Simple shapes, clean edges and comfortable dimensions.

A sofa you can admire from any angle, thanks to the many combinations, as a result of the modularity of its elements.

# **Domino Modular Sofa**