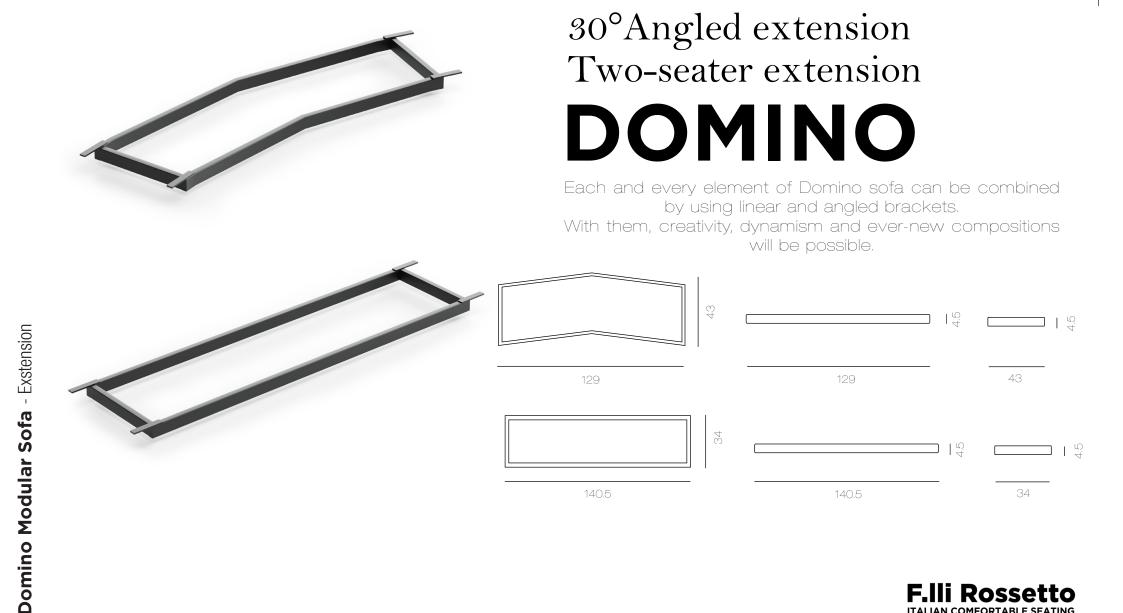

F.III ROSSETTO

8

### Single table **DOMINO**

A practical table to keep you at hand magazines and objects. Choose the natural beauty of poplar plywood, certified FSC\*, a resistant and renewable material.







9



The best choice to insert between seats. Simple and linear, it lets you keep anything at hand's length, without adding too much to the composition. It is made of poplar plywood 100% FSC certified.\*





26.5

50



#### Bases **DOMINO**

Domino lets you choose between modular two and three-seater bases. A nice two-seater is a great idea for a little space.

It lets free some space, offering a cozy space in return. If you got more space to fill in, why not choosing a three-seater or more. Let your sofa be the master piece of your place.









Domino Modular Sofa - Bases



F.III Rossetto **ITALIAN COMFORTABLE SEATING** 





# Domino Modular Sofa











**F.III ROSSETTO** ITALIAN COMFORTABLE SEATING