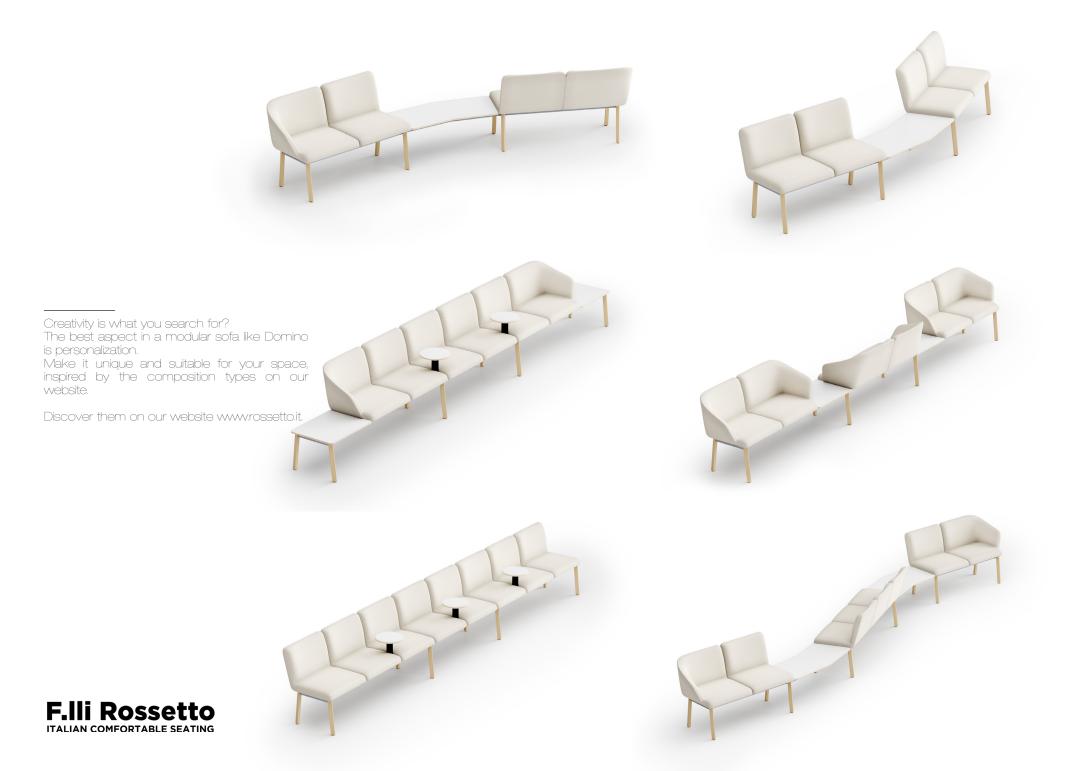

#### Modular sofa DOMINO

Domino is a cozy, modular sofa you can use in any shared space. Simple shapes, clean edges and comfortable dimensions.

A sofa you can admire from any angle, thanks to the many combinations, as a result of the modularity of its elements.

### Central element

One sofa, multilple choices.

With this central element you can begin with little dimensions and join then new sections should you need them. Or, with the same ease, you can rearrange or reduce the elements as you like it.

#### Bases **DOMINO**

Domino lets you choose between modular two and three-seater bases. A nice two-seater is a great idea for a little space.

It lets free some space, offering a cozy space in return. If you got more space to fill in, why not choosing a three-seater or more. Let your sofa be the master piece of your place.