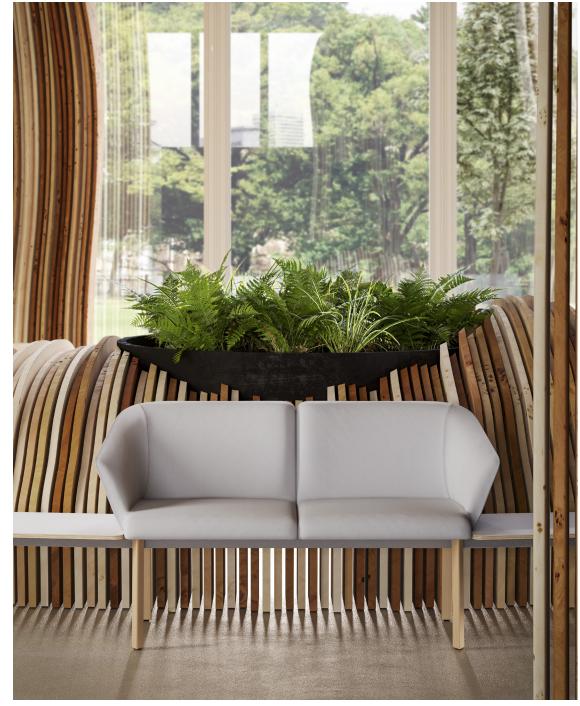

### Central element

One sofa, multilple choices.

With this central element you can begin with little dimensions and join then new sections should you need them. Or, with the same ease, you can rearrange or reduce the elements as you like it.

#### Bases **DOMINO**

Domino lets you choose between modular two and three-seater bases. A nice two-seater is a great idea for a little space.

It lets free some space, offering a cozy space in return. If you got more space to fill in, why not choosing a three-seater or more. Let your sofa be the master piece of your place.