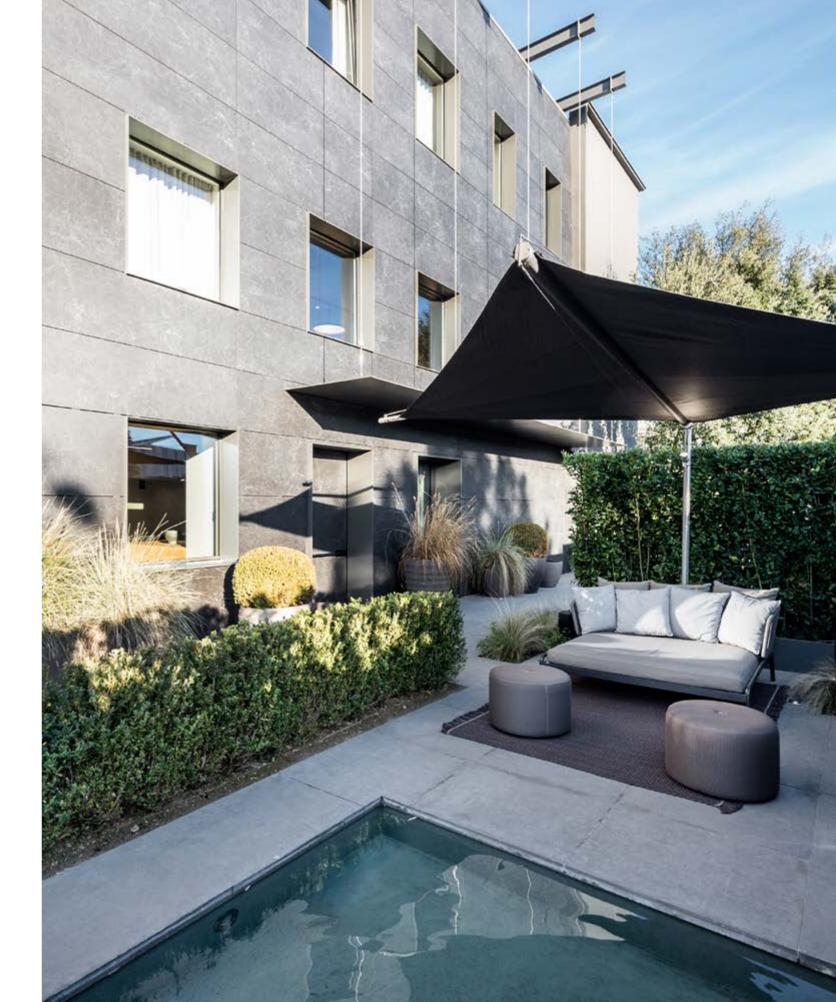

### WATER

is found in two large outdoor pools and an innovative swimming pool. Water's regenerating energy completes the outdoor area, adding a touch of harmony with an inviting, memorable allure.

## BI.CI. OASI

VIA VACCAREZZA, 3 OSIO SOPRA - BERGAMO, ITALY

Oasi is uncommonly refinement par excellence, the new customized Bl.Cl. area adjacent to our main headquarters. Clean-lined architectural structures, inspired by the brutalism of Mies van der Rohe or the works of Carlo Scarpa, create pure elements and coverings in perfect accord with their garden setting. Our innovative ozone pool is an invitation to a new frontier of wellness, complete with custom-made outdoor furnishings, combined with iconic pieces from international collections.

#### FURNISHING

The room no longer has walls and the ceiling becomes the sky as the home opens to new domestic landscapes. Outdoors are the new places for home living, where the bounds between indoors and outdoors are crossed with the ease of a step. The regenerating power of nature is the key to unwinding every day surrounded by things of utter beauty. Featuring sleek, simple designs, outdoor sofas, armchairs, sunbeds, tables and accessories become the key features of the outdoor space in an osmosis of style between indoors and out.