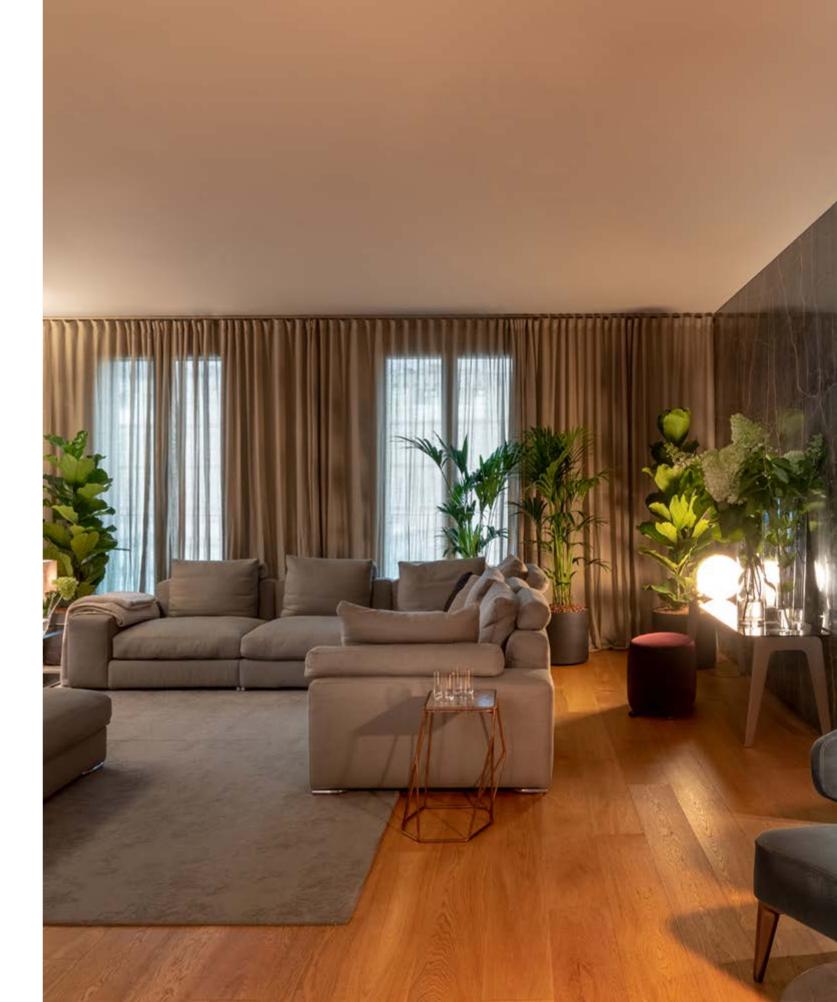

# LIVING AREA

Whether it's an open space or a room bound by architectural structures, the living area is the home's private gathering place. A place to get together, relax, or entertain, it's defined by inviting furnishing and a careful balance between art and design.