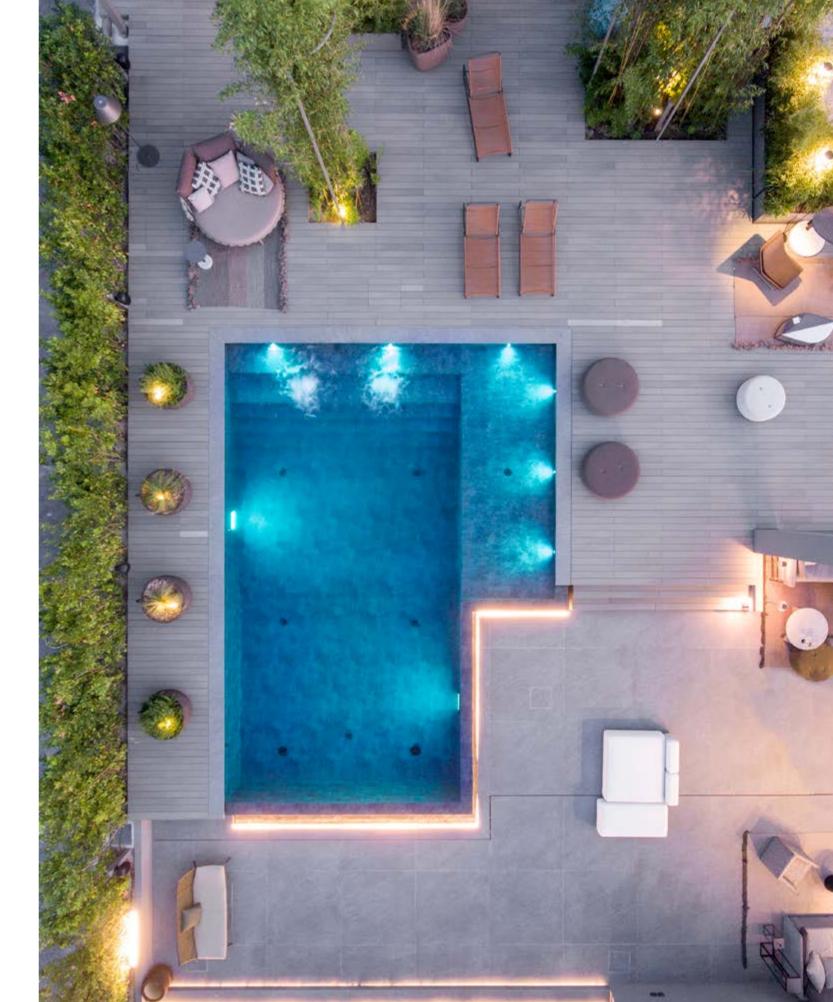

### WATER

is found in two large outdoor pools and an innovative swimming pool. Water's regenerating energy completes the outdoor area, adding a touch of harmony with an inviting, memorable allure.