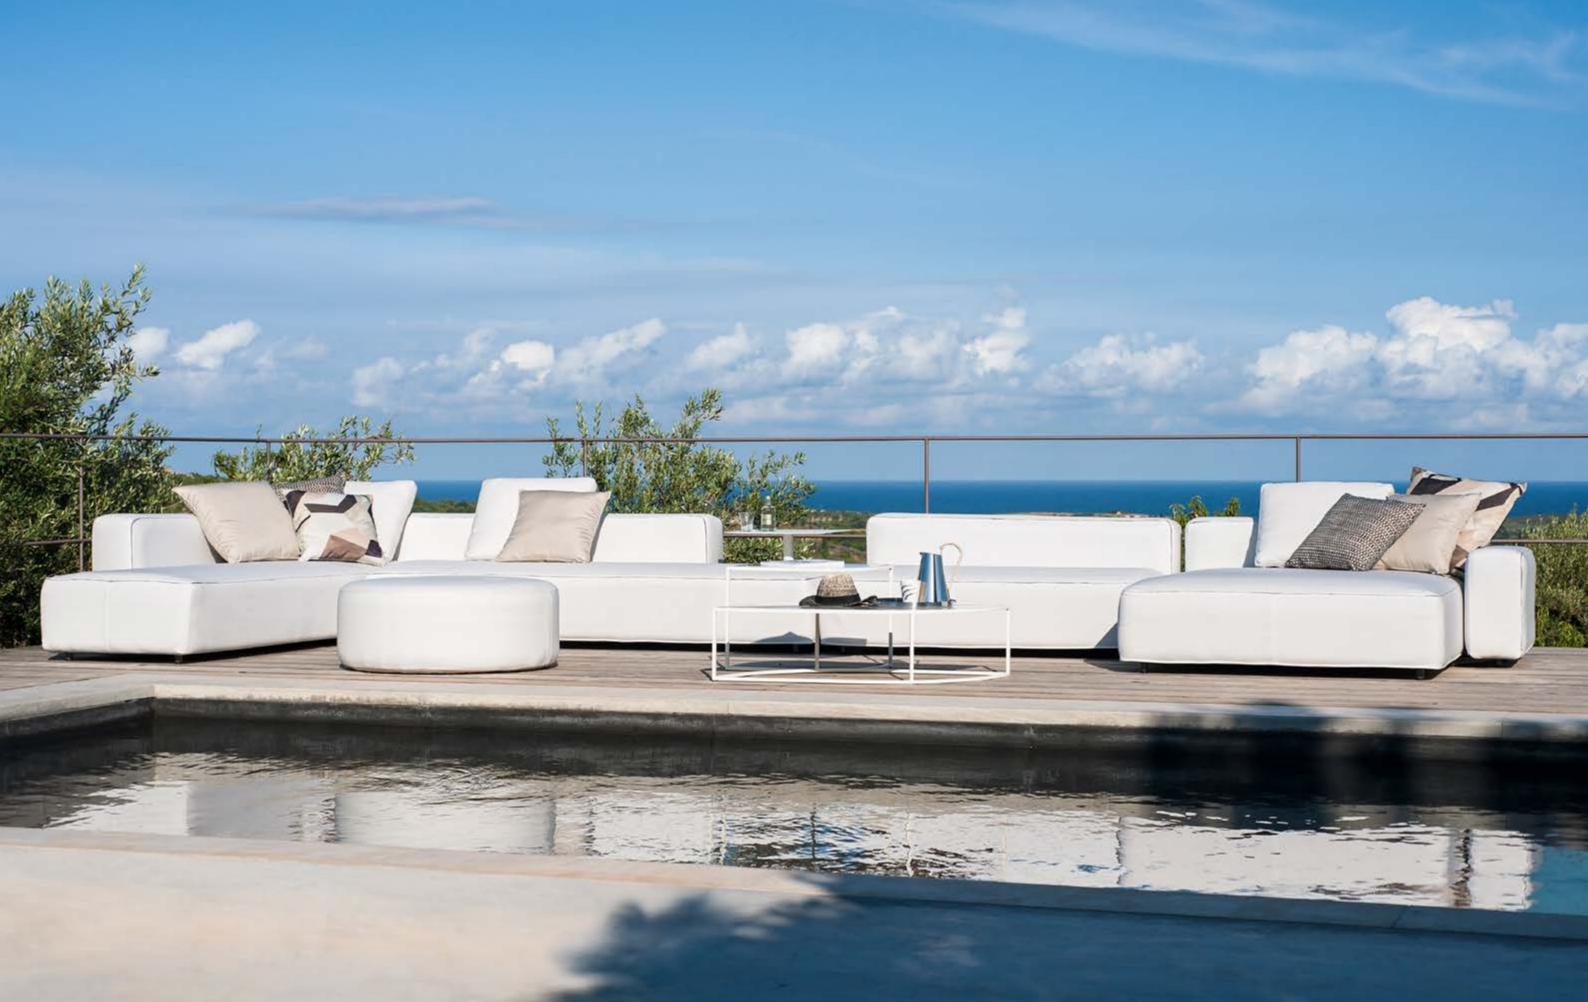

#### FURNISHING

The room no longer has walls and the ceiling becomes the sky as the home opens to new domestic landscapes. Outdoors are the new places for home living, where the bounds between indoors and outdoors are crossed with the ease of a step. The regenerating power of nature is the key to unwinding every day surrounded by things of utter beauty. Featuring sleek, simple designs, outdoor sofas, armchairs, sunbeds, tables and accessories become the key features of the outdoor space in an osmosis of style between indoors and out.

### LIGHTING

Romantic lanterns or spotlights create soft lighting. Outdoor furnishing design is completed with the right choice of lighting fixtures. Nothing is more pleasurable than letting ourselves be transported by the evocative power of lights and shadow and barely suggested forms emerging from the dark.