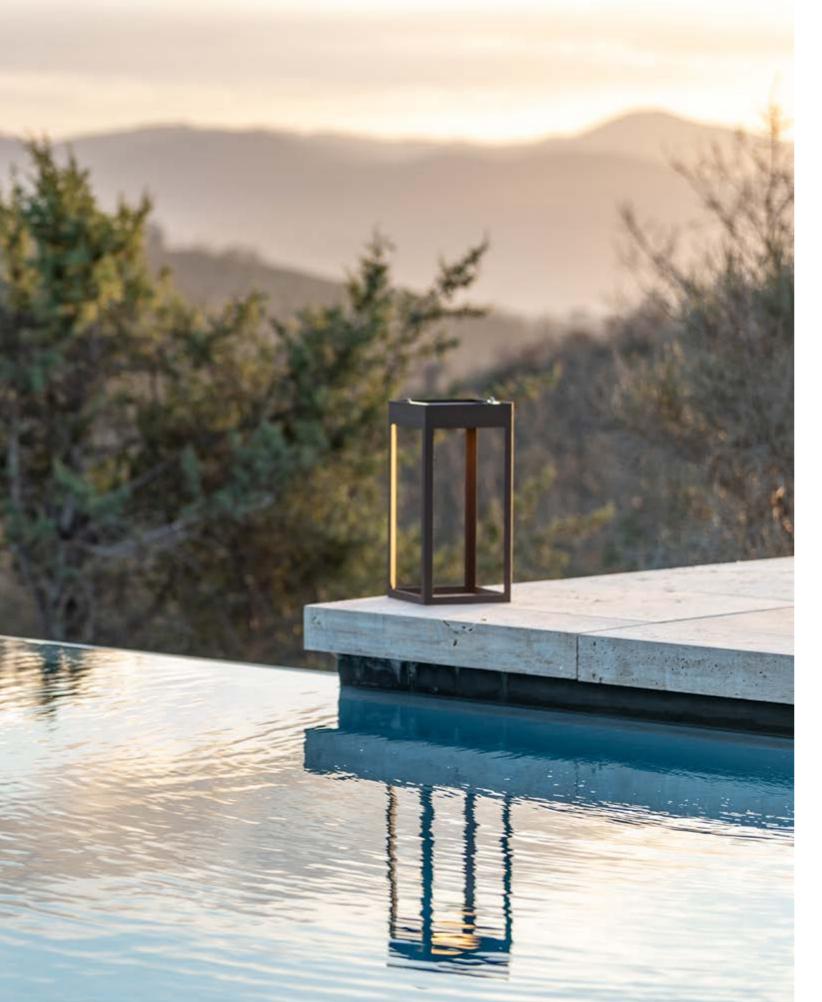

### LIGHTING

Romantic lanterns or spotlights create soft lighting. Outdoor furnishing design is completed with the right choice of lighting fixtures. Nothing is more pleasurable than letting ourselves be transported by the evocative power of lights and shadow and barely suggested forms emerging from the dark.