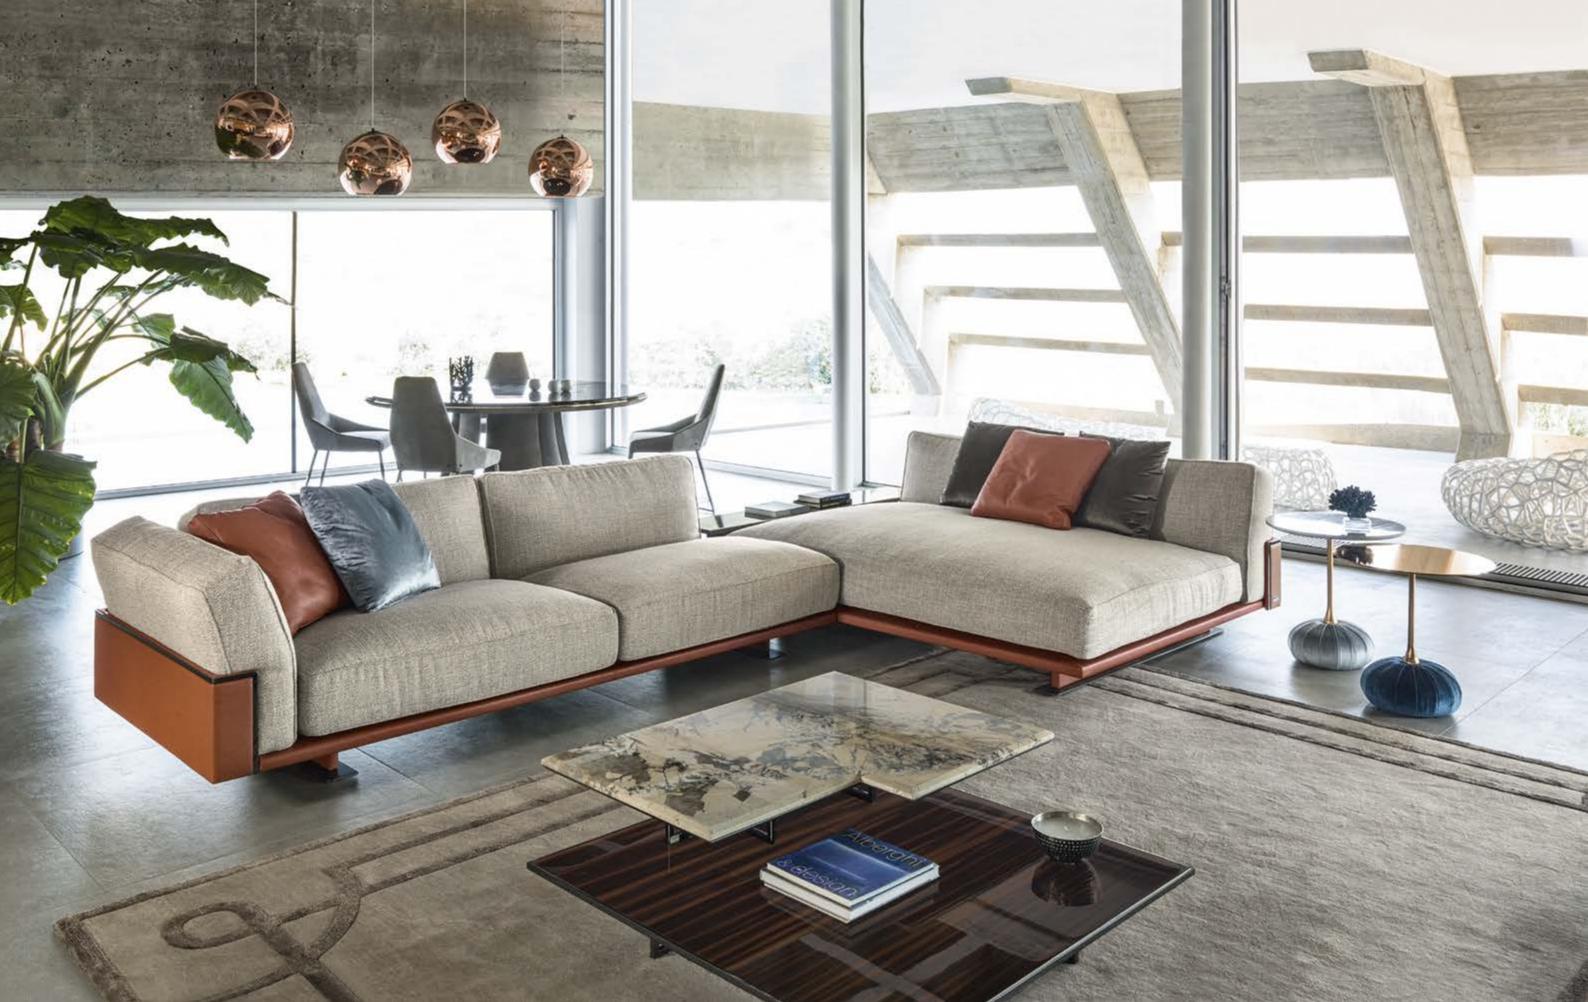

# LIVING AREA

Whether it's an open space or a room bound by architectural structures, the living area is the home's private gathering place. A place to get together, relax, or entertain, it's defined by inviting furnishing and a careful balance between art and design.