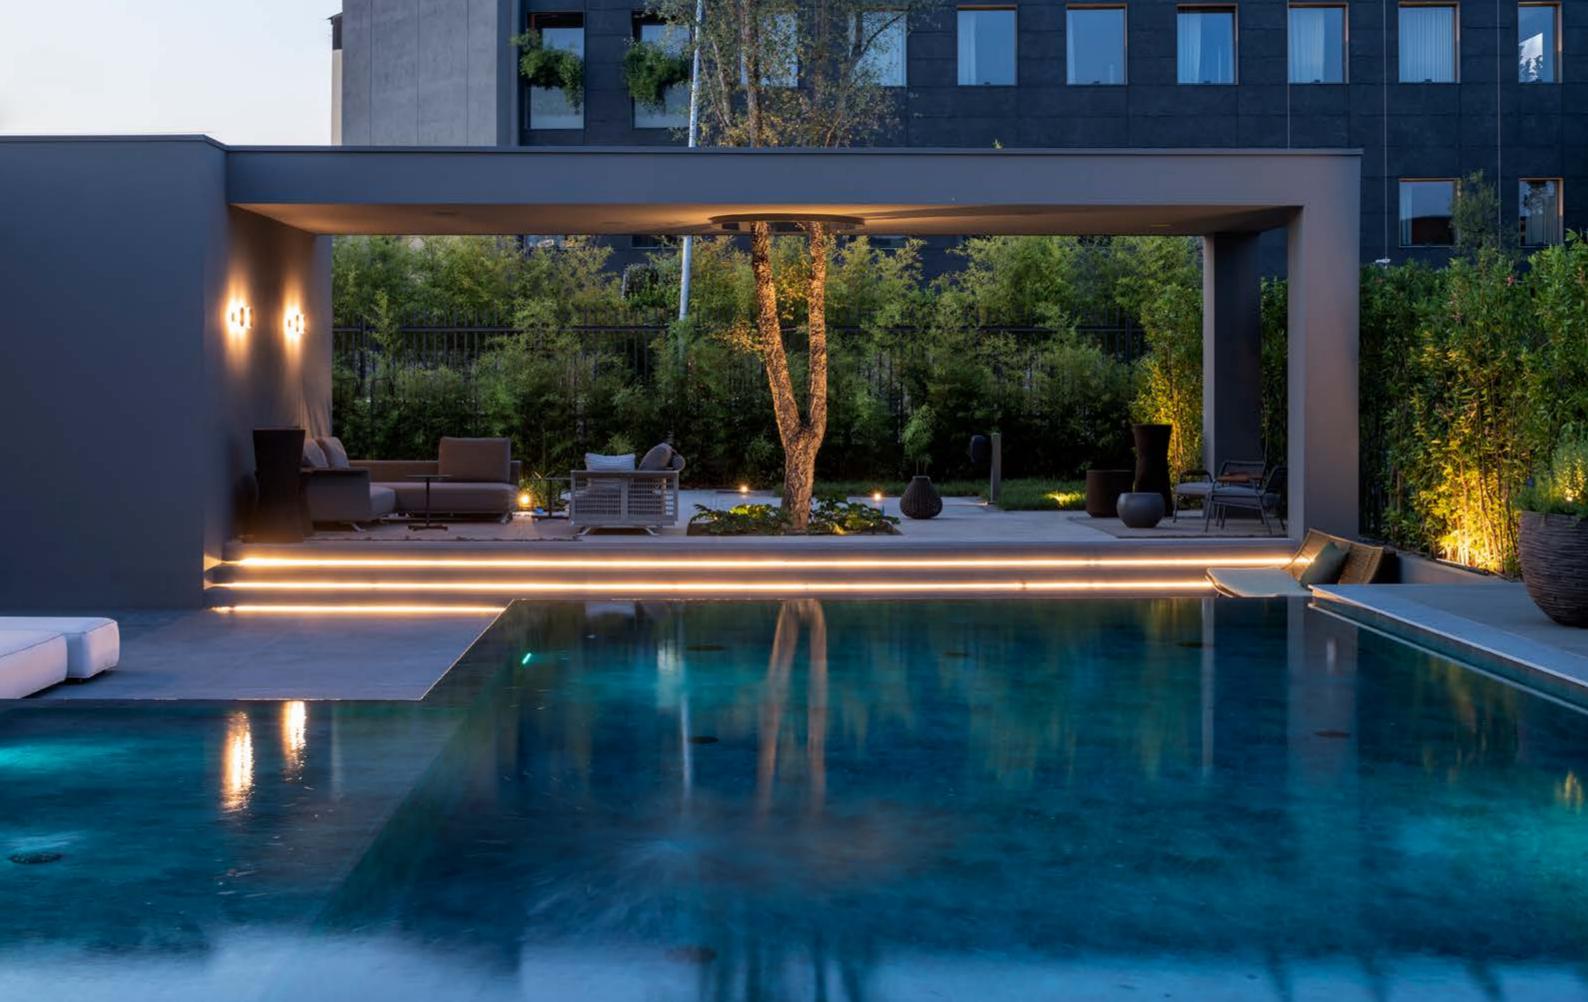

#### FURNISHING

The room no longer has walls and the ceiling becomes the sky as the home opens to new domestic landscapes. Outdoors are the new places for home living, where the bounds between indoors and outdoors are crossed with the ease of a step. The regenerating power of nature is the key to unwinding every day surrounded by things of utter beauty. Featuring sleek, simple designs, outdoor sofas, armchairs, sunbeds, tables and accessories become the key features of the outdoor space in an osmosis of style between indoors and out.

### LIGHTING

Romantic lanterns or spotlights create soft lighting. Outdoor furnishing design is completed with the right choice of lighting fixtures. Nothing is more pleasurable than letting ourselves be transported by the evocative power of lights and shadow and barely suggested forms emerging from the dark.