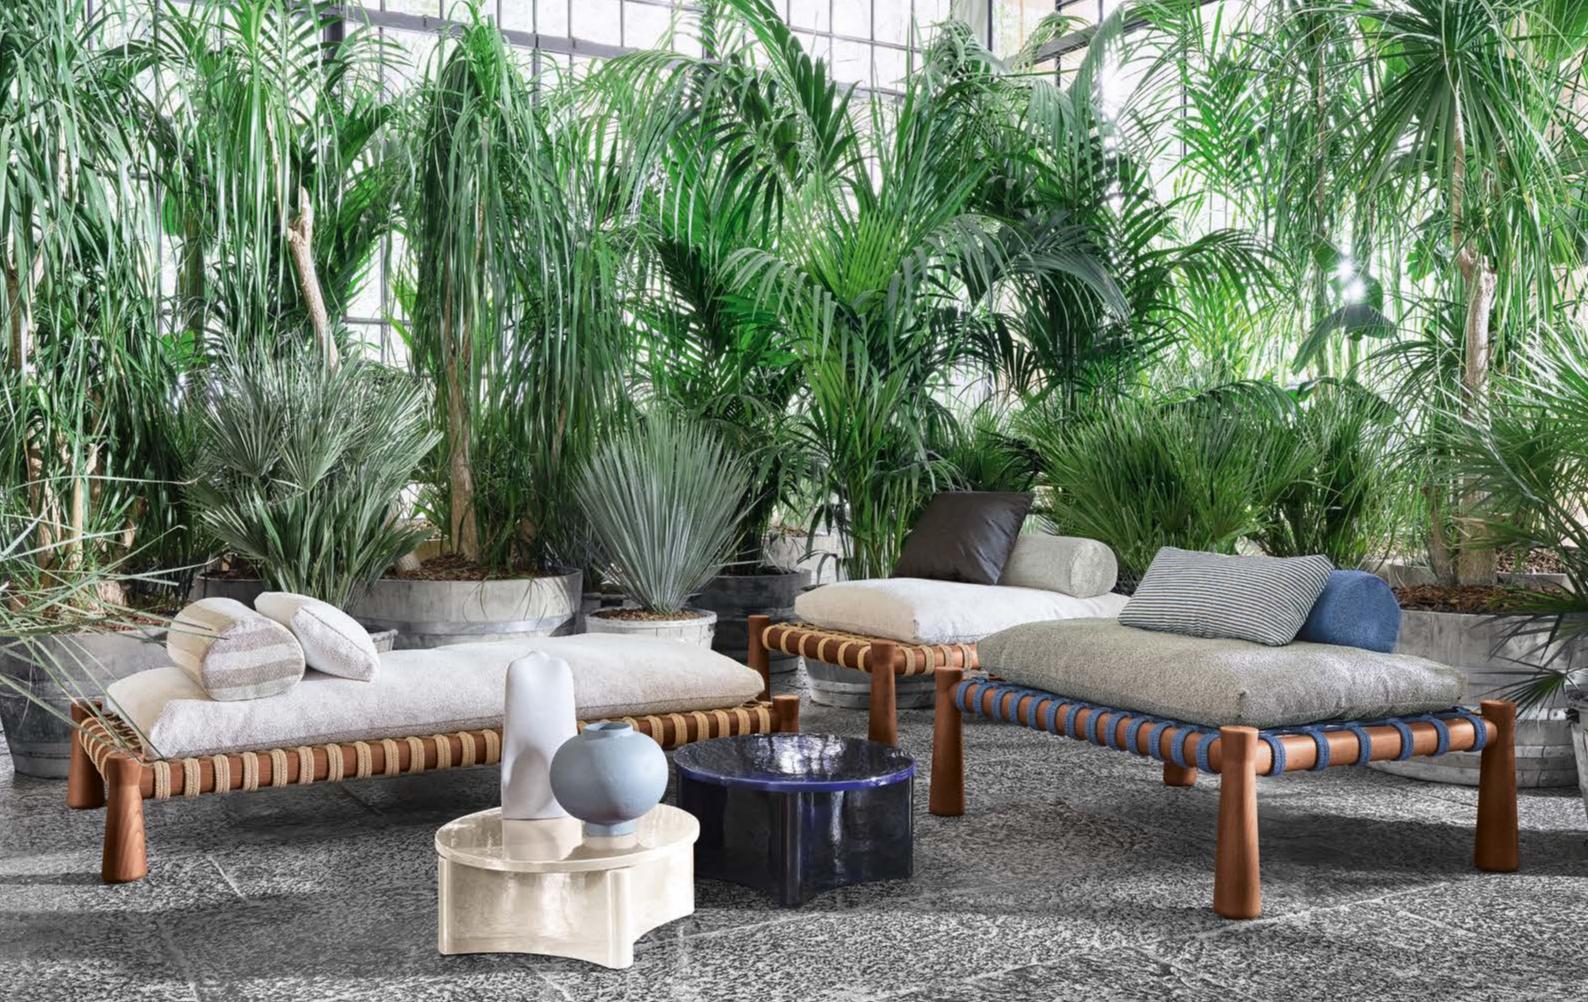

#### FURNISHING

The room no longer has walls and the ceiling becomes the sky as the home opens to new domestic landscapes. Outdoors are the new places for home living, where the bounds between indoors and outdoors are crossed with the ease of a step. The regenerating power of nature is the key to unwinding every day surrounded by things of utter beauty. Featuring sleek, simple designs, outdoor sofas, armchairs, sunbeds, tables and accessories become the key features of the outdoor space in an osmosis of style between indoors and out.