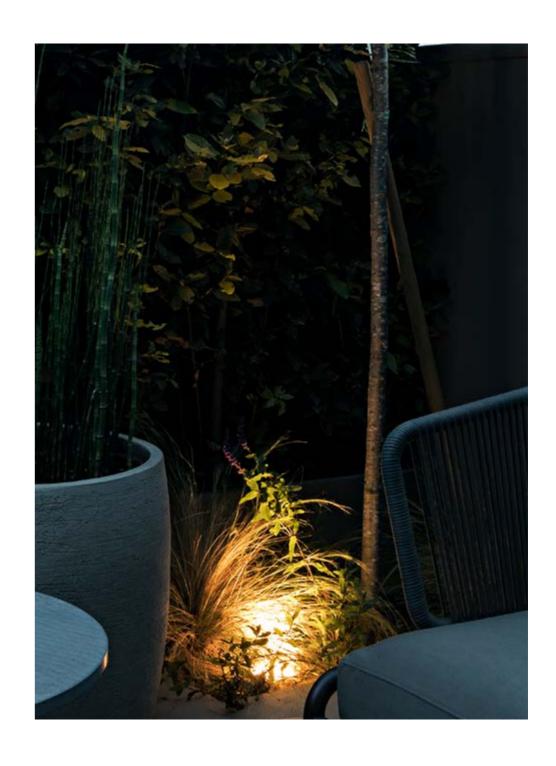

### LIGHTING

Romantic lanterns or spotlights create soft lighting. Outdoor furnishing design is completed with the right choice of lighting fixtures. Nothing is more pleasurable than letting ourselves be transported by the evocative power of lights and shadow and barely suggested forms emerging from the dark.