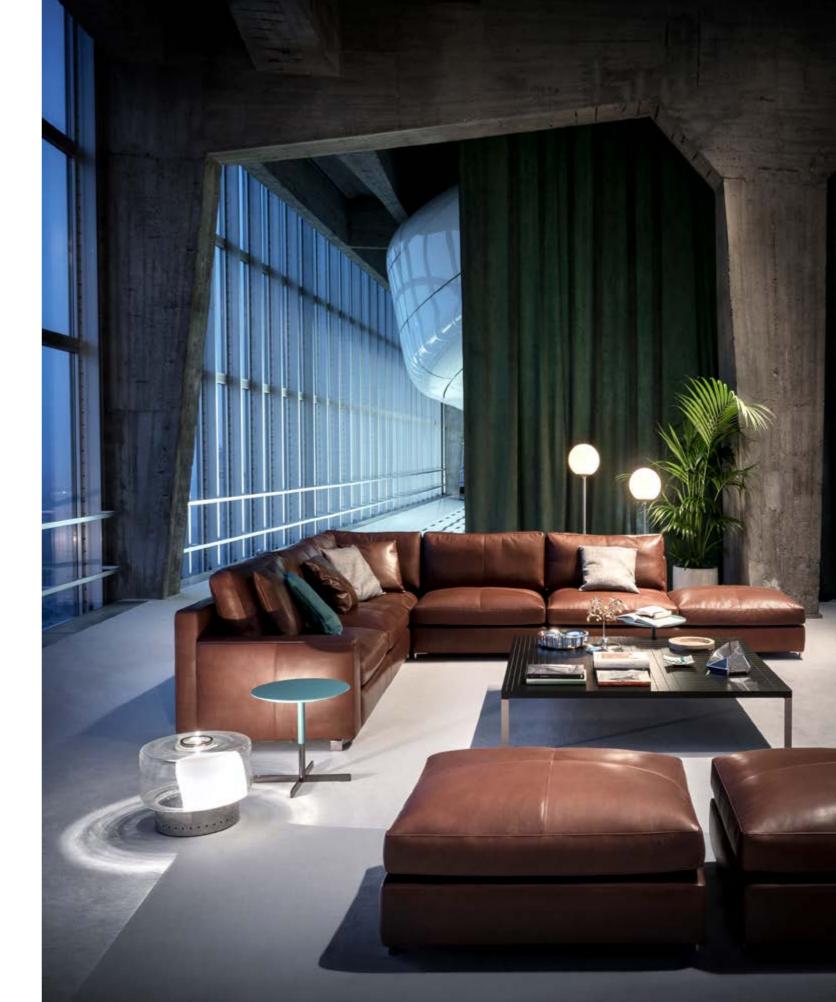

# LIVING AREA

Whether it's an open space or a room bound by architectural structures, the living area is the home's private gathering place. A place to get together, relax, or entertain, it's defined by inviting furnishing and a careful balance between art and design.