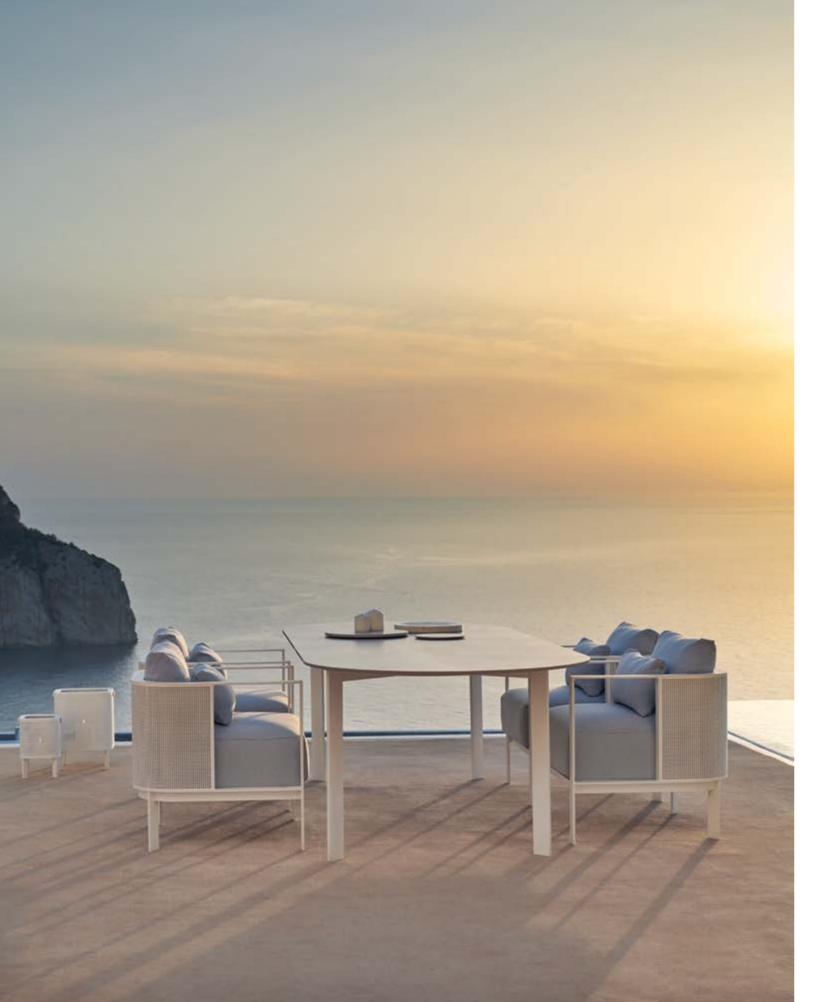

#### FURNISHING

The room no longer has walls and the ceiling becomes the sky as the home opens to new domestic landscapes. Outdoors are the new places for home living, where the bounds between indoors and outdoors are crossed with the ease of a step. The regenerating power of nature is the key to unwinding every day surrounded by things of utter beauty. Featuring sleek, simple designs, outdoor sofas, armchairs, sunbeds, tables and accessories become the key features of the outdoor space in an osmosis of style between indoors and out.

### LIGHTING

Romantic lanterns or spotlights create soft lighting. Outdoor furnishing design is completed with the right choice of lighting fixtures. Nothing is more pleasurable than letting ourselves be transported by the evocative power of lights and shadow and barely suggested forms emerging from the dark.