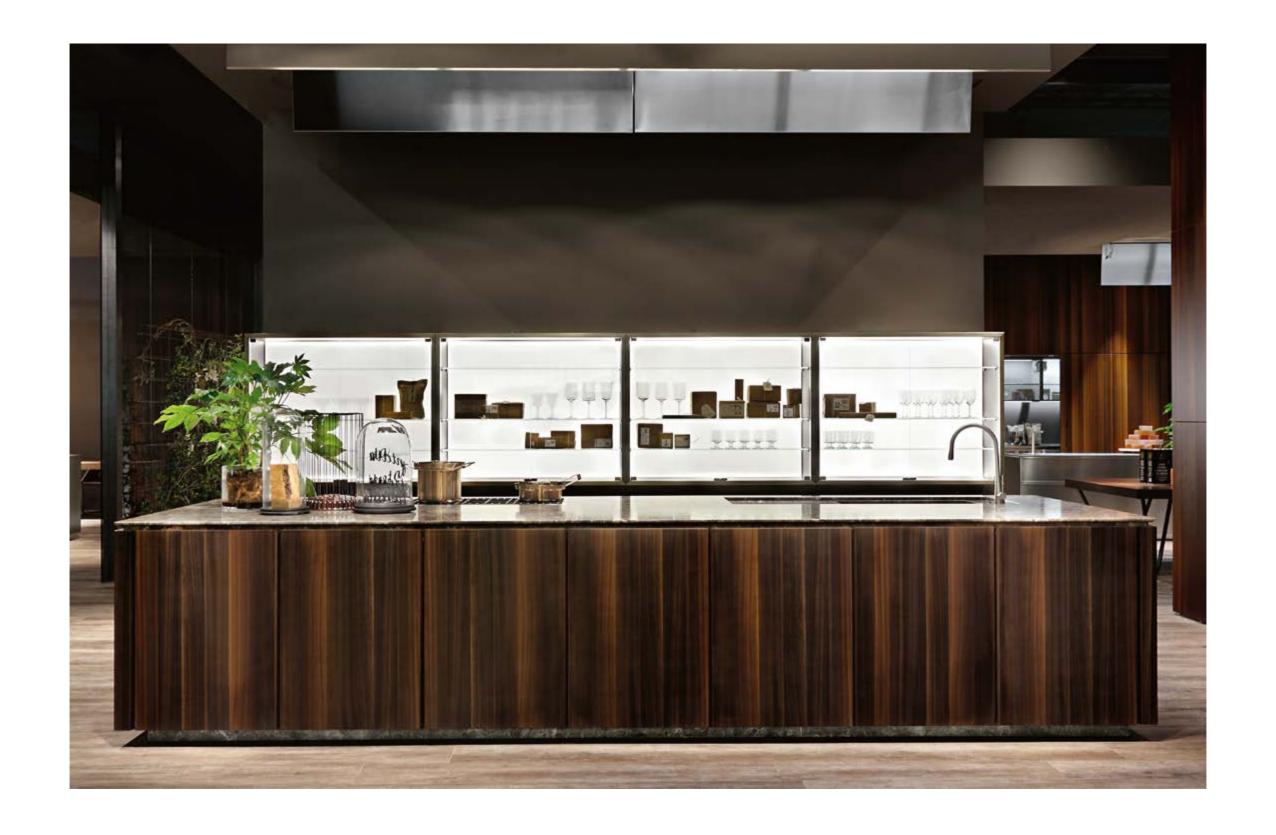

# KITCHEN

Quality, design, technology: the three cornerstones of a contemporary kitchen. Designed to be lived in, made to last.