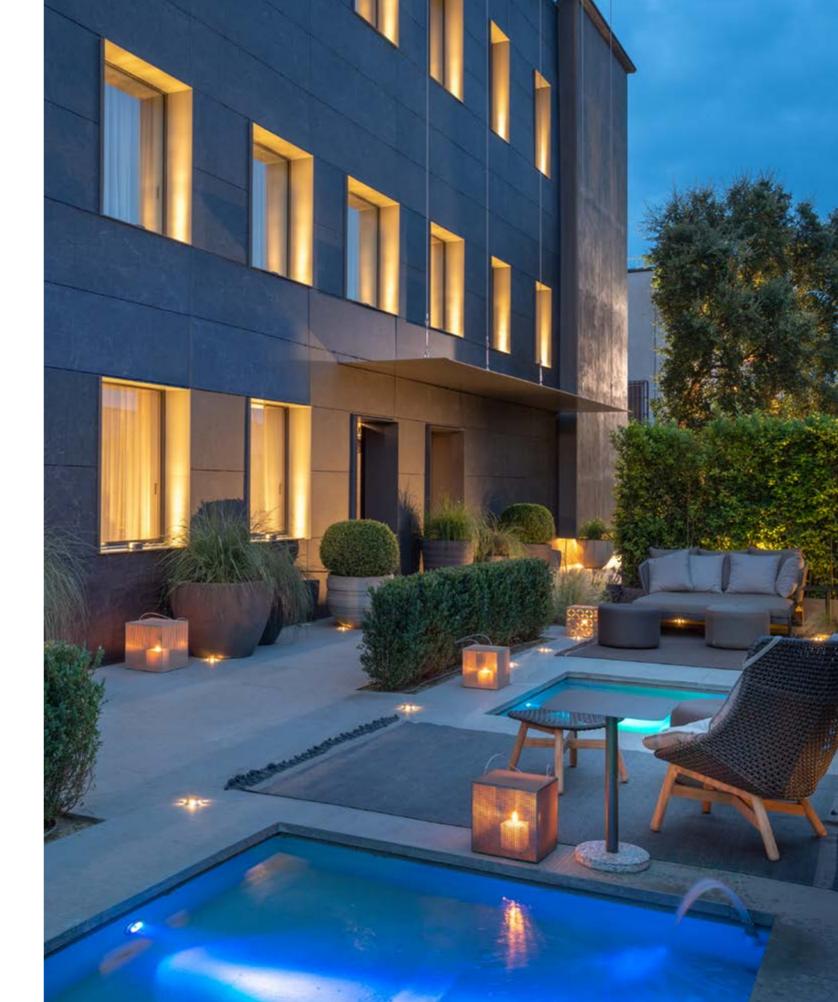

### WATER

is found in two large outdoor pools and an innovative swimming pool. Water's regenerating energy completes the outdoor area, adding a touch of harmony with an inviting, memorable allure.

## BI.CI. OASI

VIA VACCAREZZA, 3 OSIO SOPRA - BERGAMO, ITALY

Oasi is uncommonly refinement par excellence, the new customized Bl.Cl. area adjacent to our main headquarters. Clean-lined architectural structures, inspired by the brutalism of Mies van der Rohe or the works of Carlo Scarpa, create pure elements and coverings in perfect accord with their garden setting. Our innovative ozone pool is an invitation to a new frontier of wellness, complete with custom-made outdoor furnishings, combined with iconic pieces from international collections.

### LANDSCAPE

Open to the space, breathe, and get back into primordial contact with nature. Bl.Cl. reinvents outdoor spaces in a dynamic and interconnected relationship with the architectural design. More than just a garden, it becomes a green refuge that invites us to relax and enjoy ourselves.

#### FURNISHING

The room no longer has walls and the ceiling becomes the sky as the home opens to new domestic landscapes. Outdoors are the new places for home living, where the bounds between indoors and outdoors are crossed with the ease of a step. The regenerating power of nature is the key to unwinding every day surrounded by things of utter beauty. Featuring sleek, simple designs, outdoor sofas, armchairs, sunbeds, tables and accessories become the key features of the outdoor space in an osmosis of style between indoors and out.

### LIGHTING

Romantic lanterns or spotlights create soft lighting. Outdoor furnishing design is completed with the right choice of lighting fixtures. Nothing is more pleasurable than letting ourselves be transported by the evocative power of lights and shadow and barely suggested forms emerging from the dark.