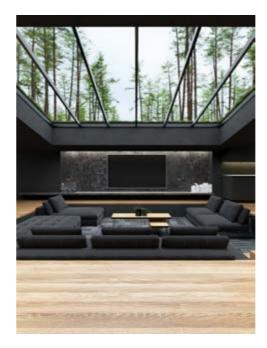

### OPEN SPACES TO DREAM IN

Breaking down physical walls opens up the imagination and lets us recreate a space according to our needs and desires. Open spaces are the perfect solution if you want fluidity in functions and aesthetic consistency in a constant dialogue between the living, kitchen, bedroom, and wellness areas. Colors become more organic and intense, while the materials range from ultra-fine to artisanal. Green and light pierce the spaces with a freedom of spirit that shapes everyday life.

# LIVING AREA

Whether it's an open space or a room bound by architectural structures, the living area is the home's private gathering place. A place to get together, relax, or entertain, it's defined by inviting furnishing and a careful balance between art and design.