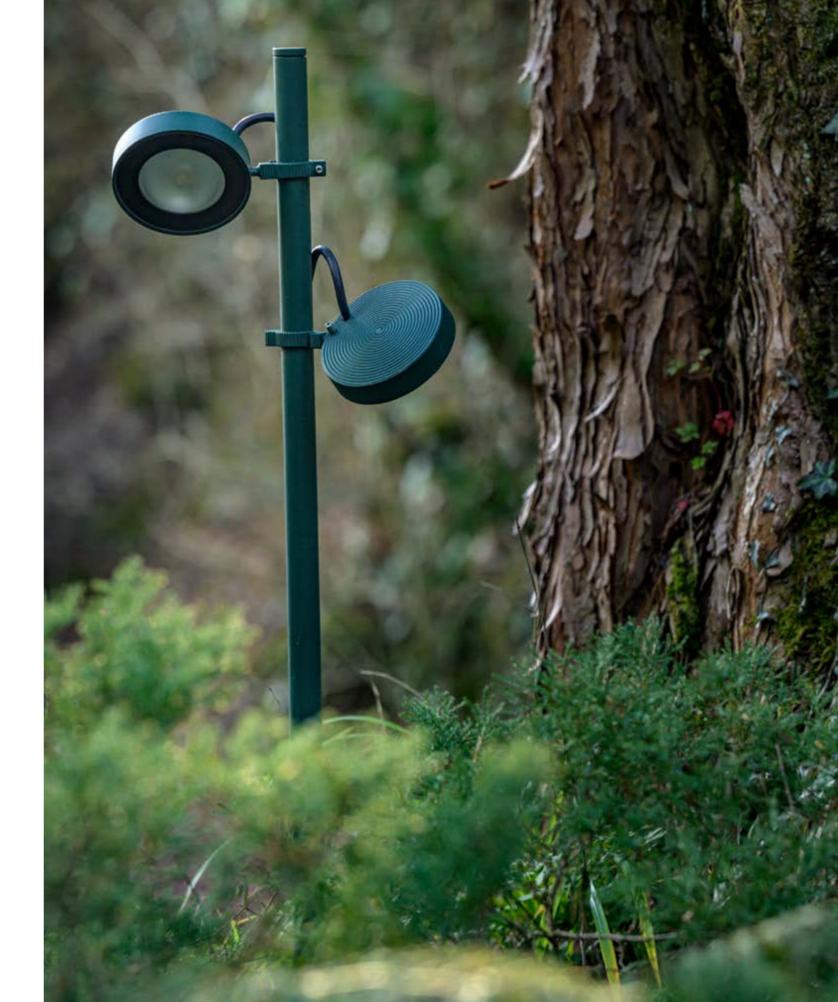

### LIGHTING

Romantic lanterns or spotlights create soft lighting. Outdoor furnishing design is completed with the right choice of lighting fixtures. Nothing is more pleasurable than letting ourselves be transported by the evocative power of lights and shadow and barely suggested forms emerging from the dark.