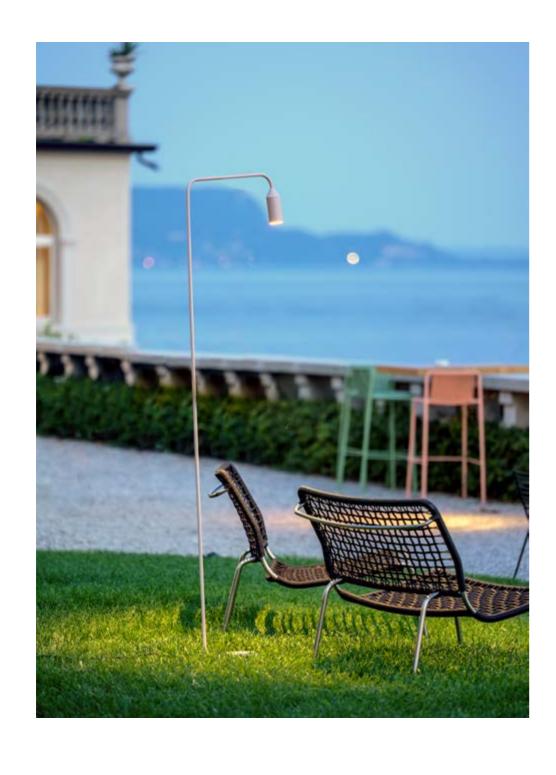

### LIGHTING

Romantic lanterns or spotlights create soft lighting. Outdoor furnishing design is completed with the right choice of lighting fixtures. Nothing is more pleasurable than letting ourselves be transported by the evocative power of lights and shadow and barely suggested forms emerging from the dark.