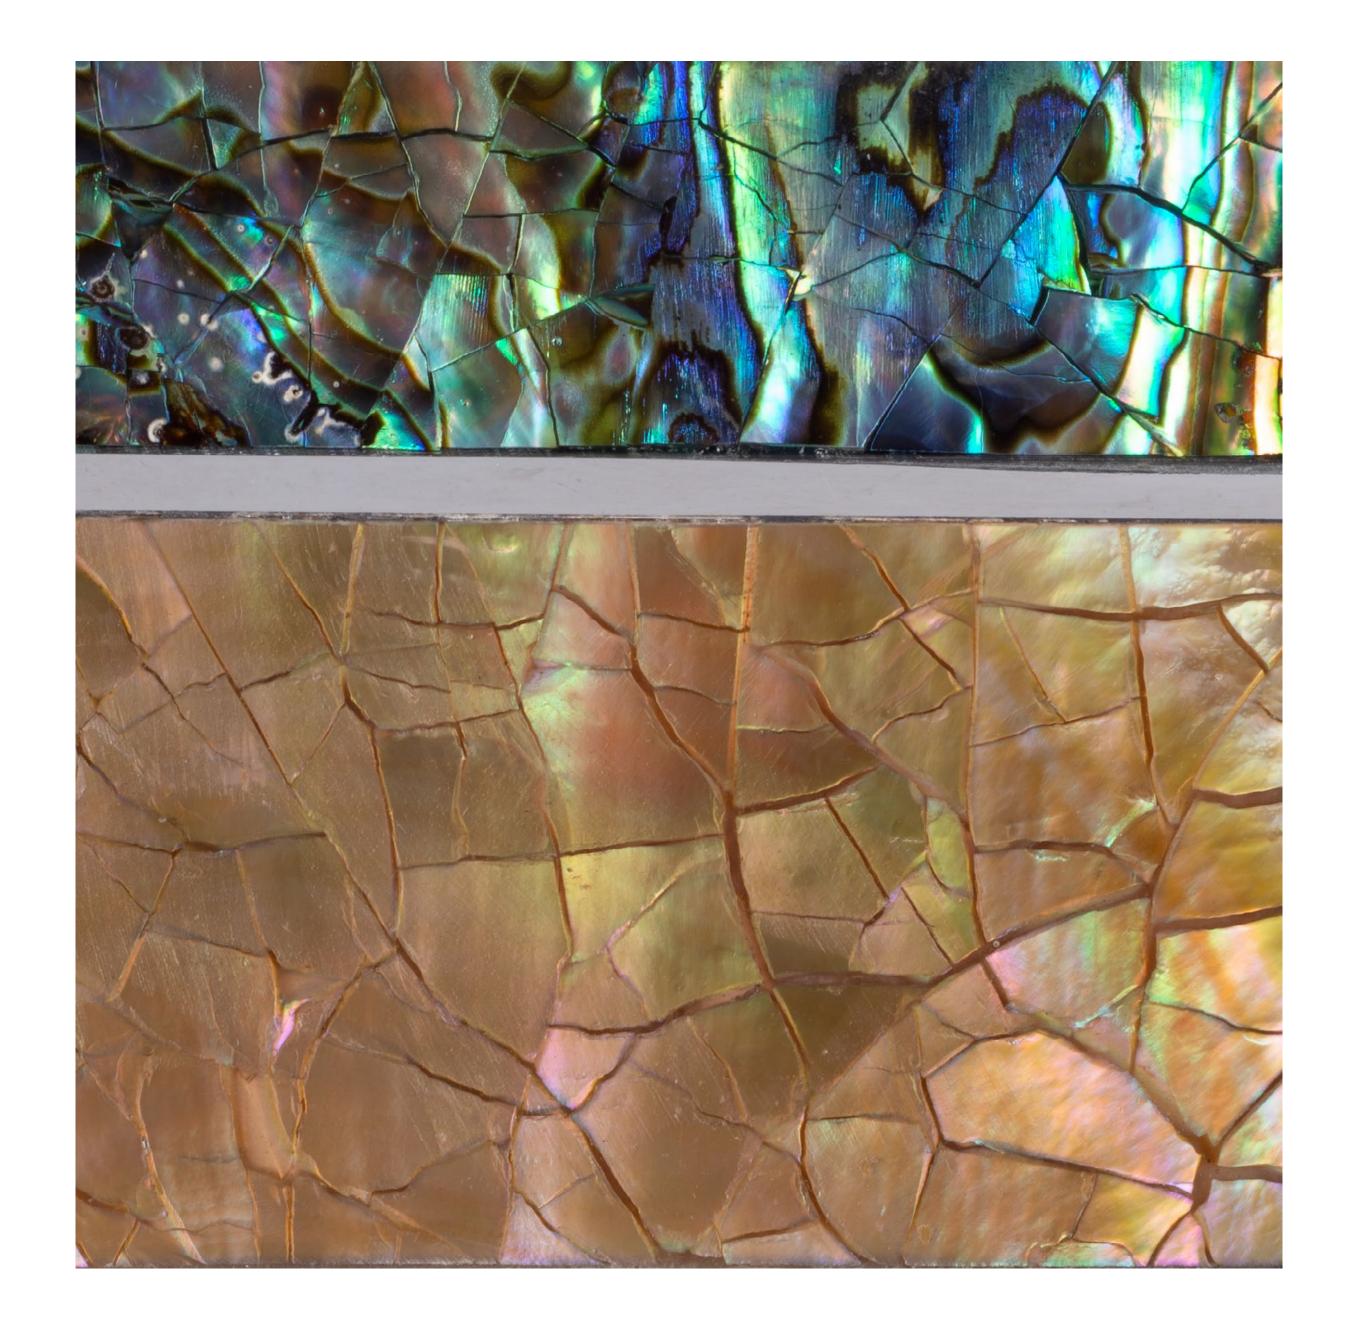

Mosaic of different shells colored (25 x 25 x 3 mm)

Big cracked shell lamination. Yellow Mop, Rainbow Tab, Stainless steel

Big cracked shell lamination.
Paua Blue, Yellow Mop, Stainless

Big cracked shell lamination. Baguio Stone, Black Lip, Stainless steel