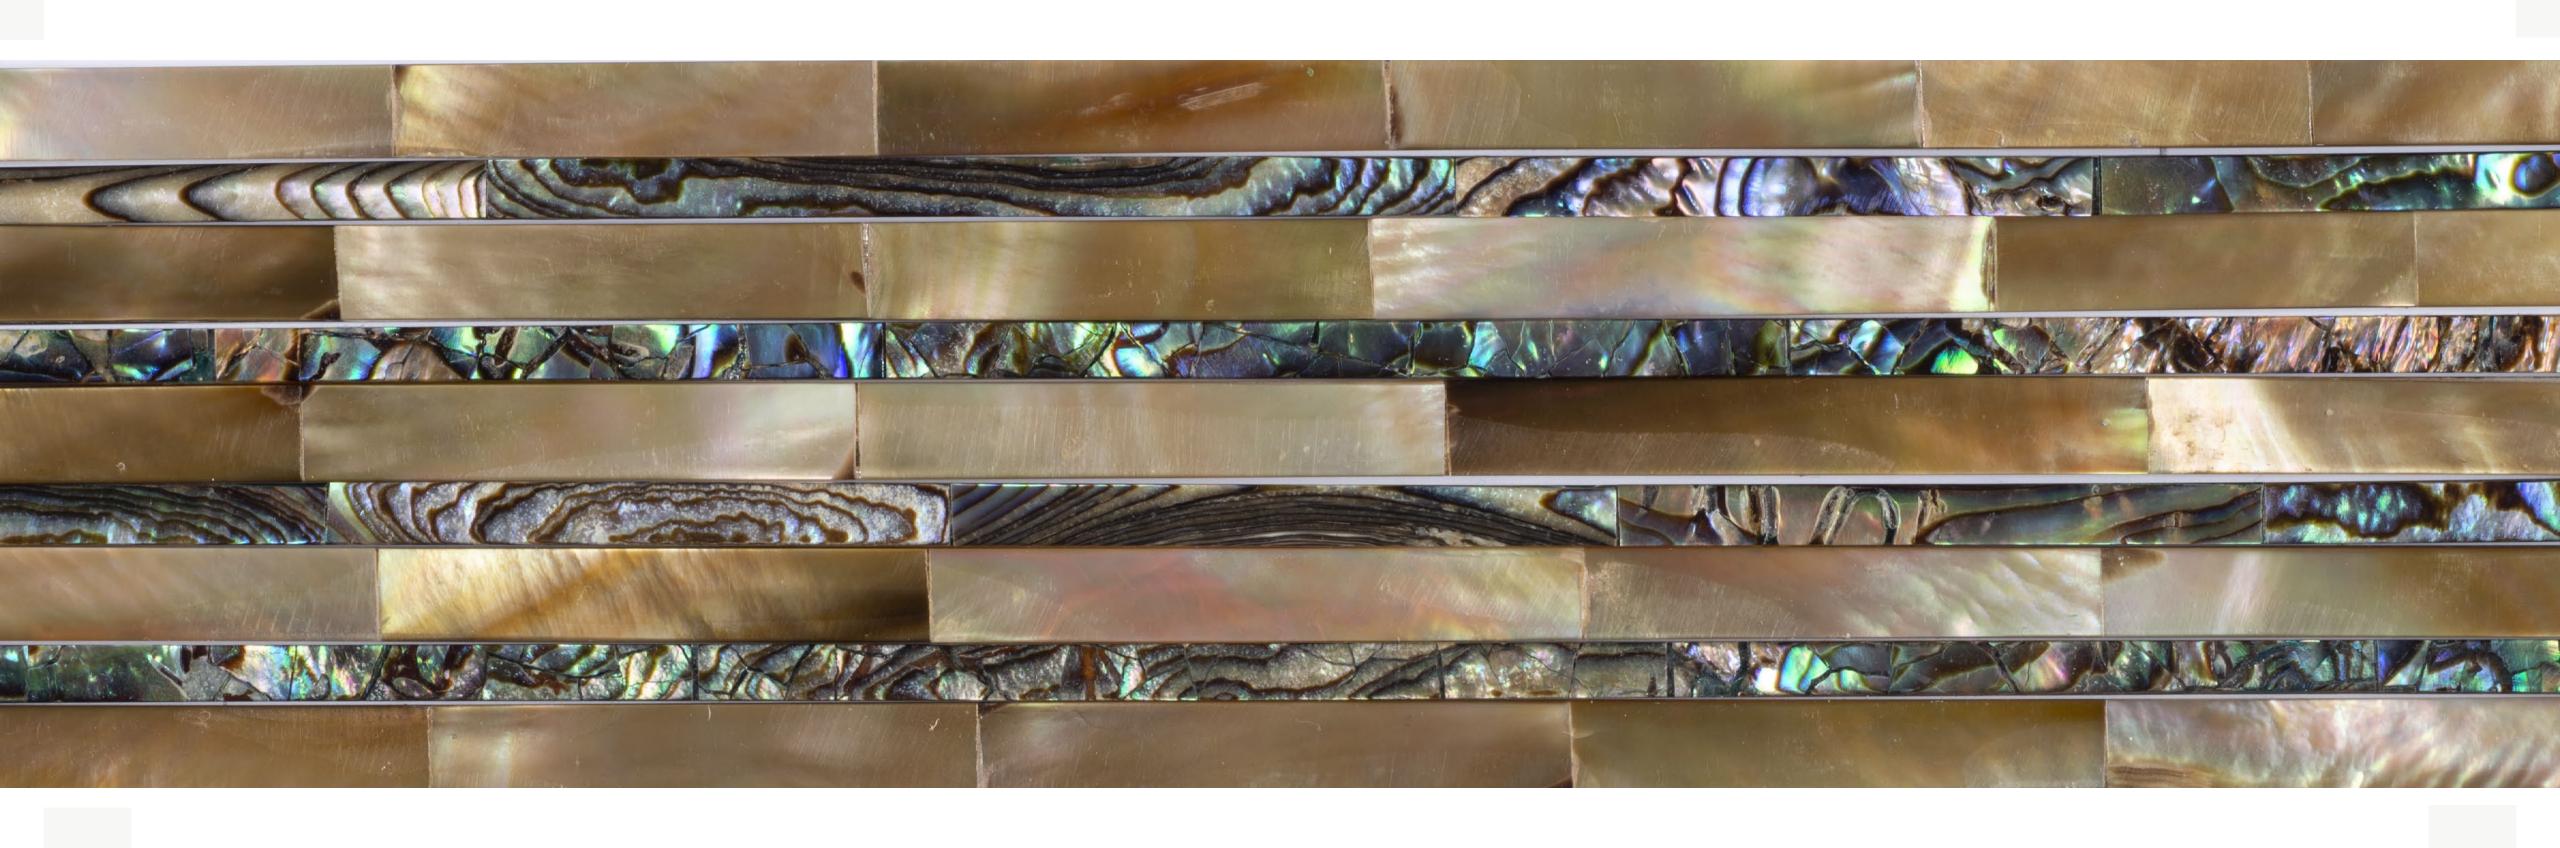

Lamination with cracked shells on stainless steel base. Brown Lip, White Mop

Lamination with solid shell stripes on stainless steel base. White Mop, Paua Blue