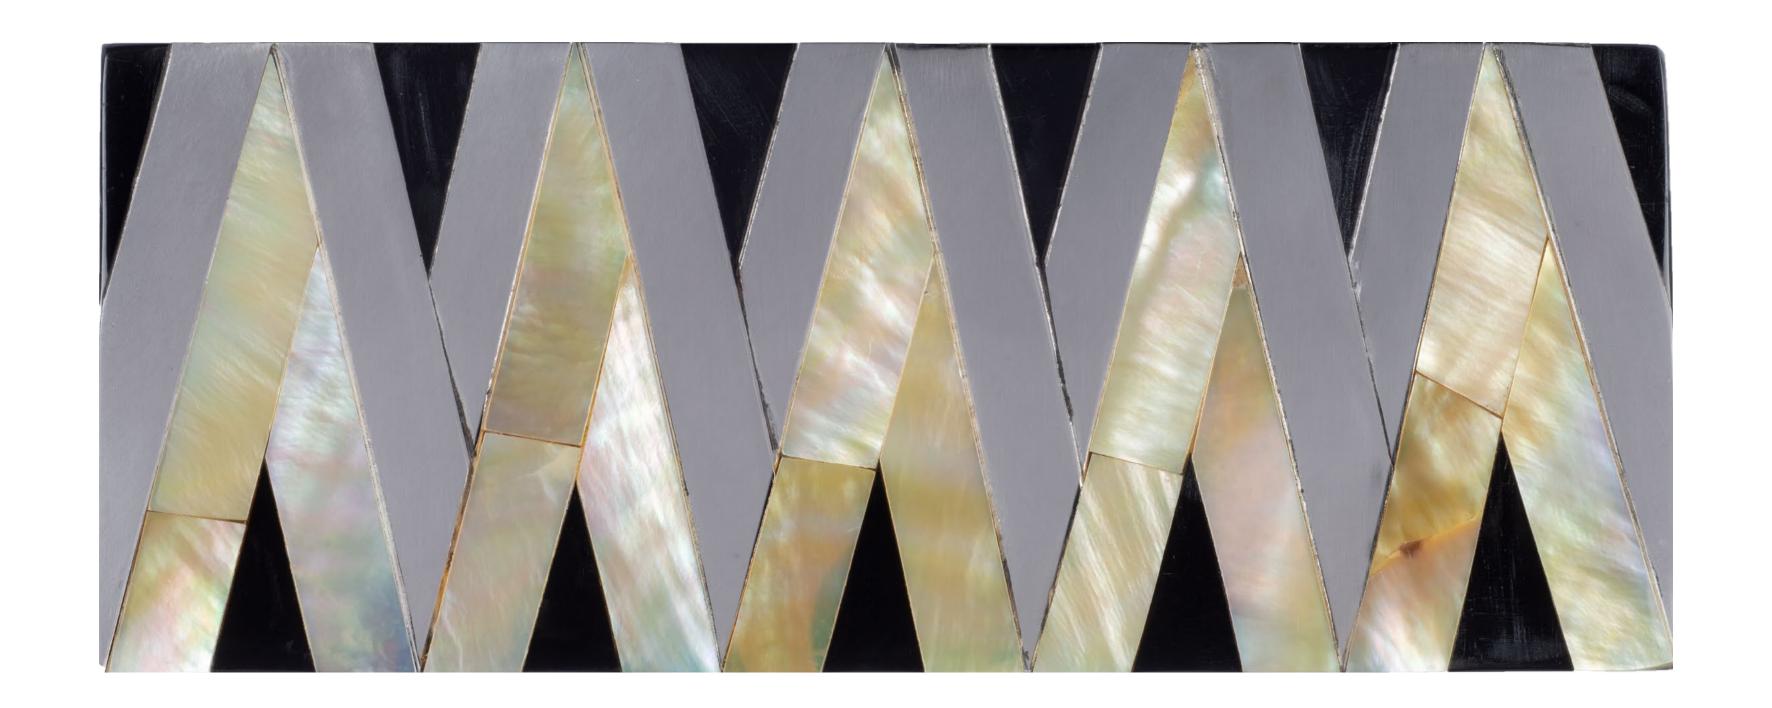

Lamination of solid and cracked shells with coloured resin inserts. Yellow Mop solid, Paua Blue, Coloured Resins.

Lamination with crazy cut solid shells and metal inserts. Black Lip

Lamination with crazy cut solid shells and metal inserts. White Mop

Mosaic with solid shells and metal. White and Yellow Mop, Black Tab, Stainless steel

Mosaic of shells and resin lines. Set of 4 element 50 x 50 x 3 mm Shell Tab 37, Black Lip

Lamination with solid shell stripes on stainless steel base. Brown Lip, Paua Blue