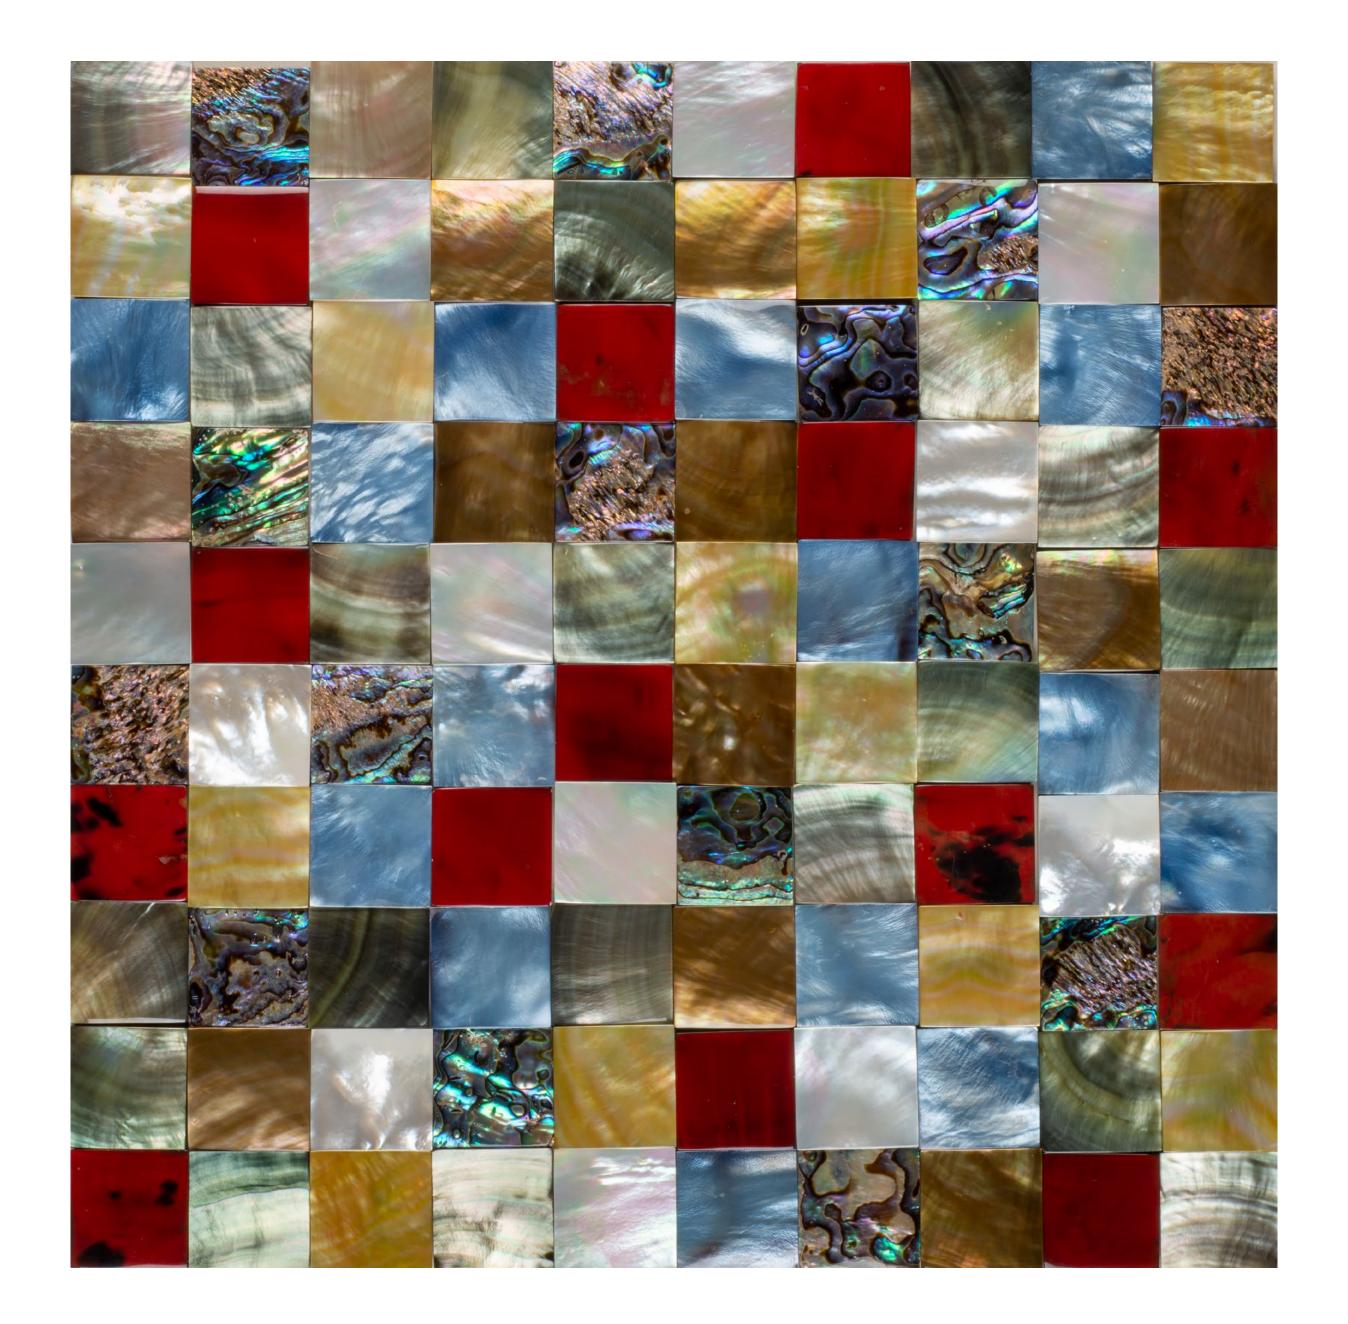

Mosaic of shells and resin lines. Set of 4 element 50 x 50 x 3 mm White Mop, Natural Abalone

Mosaic of shells and resin lines. Set of 4 element 50 x 50 x 3 mm Brown Lip, Rainbow Tab

Mosaic of shells and resin lines. Set of 4 element 50 x 50 x 3 mm Shell Tab 37, Black Lip