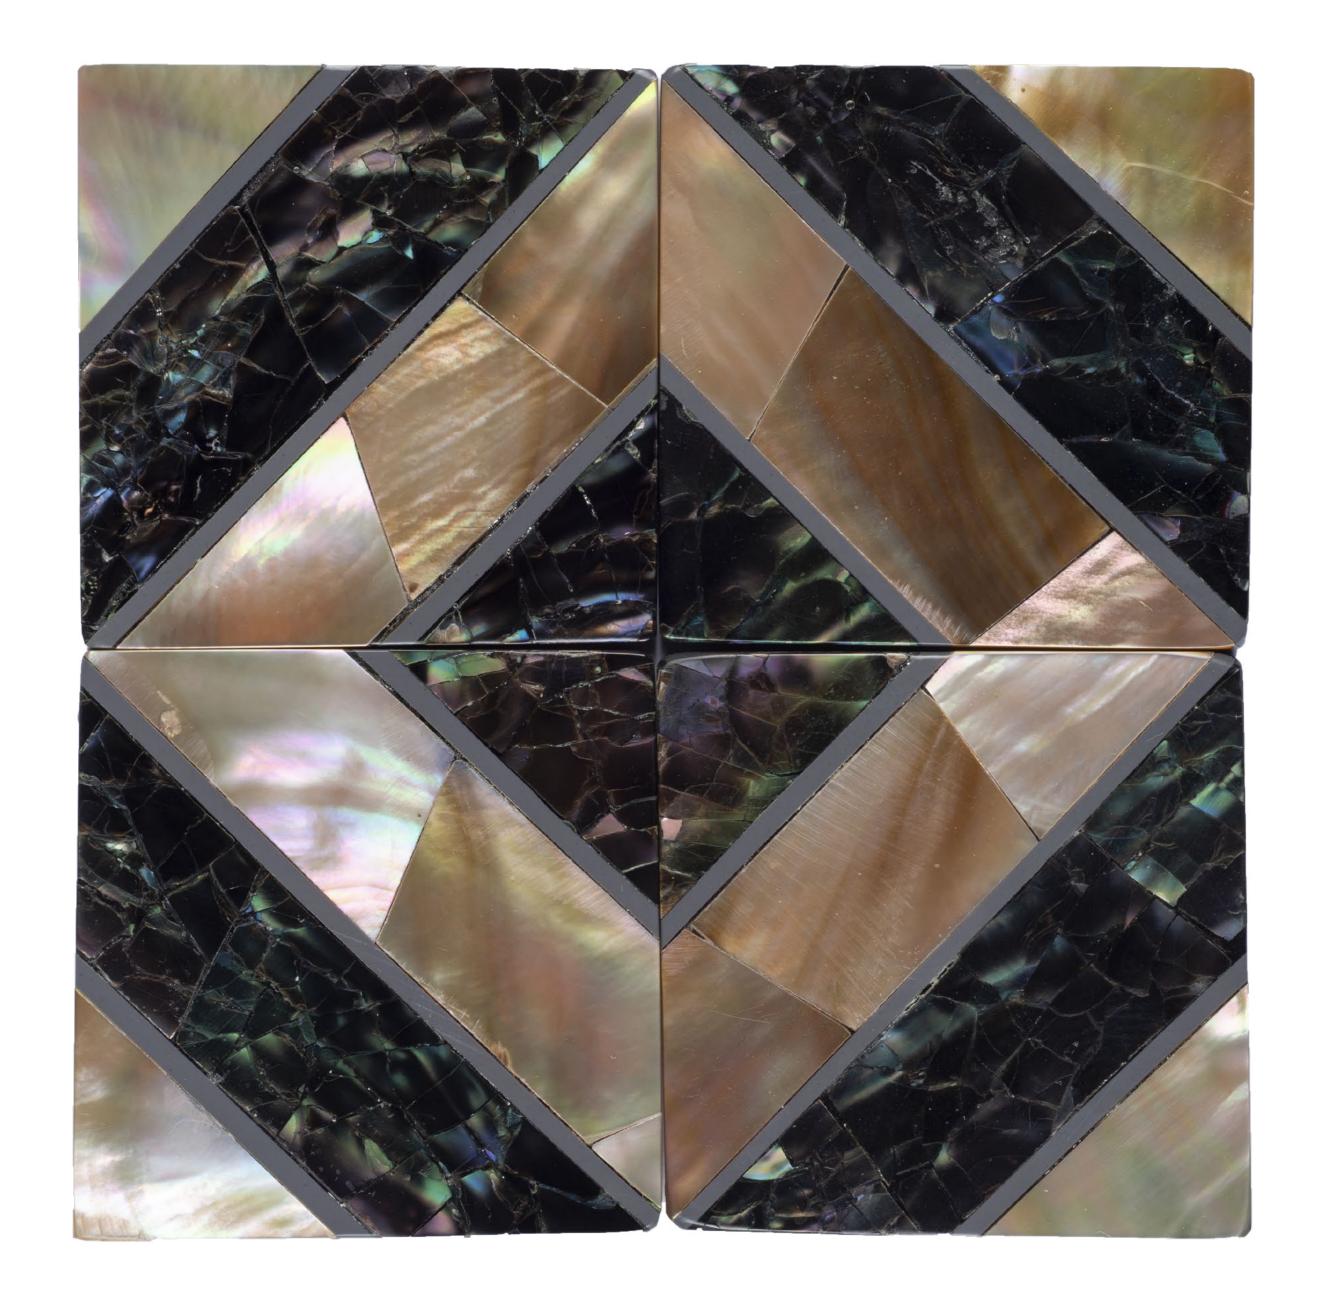

Lamination of solid and cracked shells with coloured resin inserts. Yellow Mop solid, Paua Blue, Coloured Resins.

Lamination with crazy cut solid shells and metal inserts. Black Lip

Lamination with crazy cut solid shells and metal inserts. White Mop