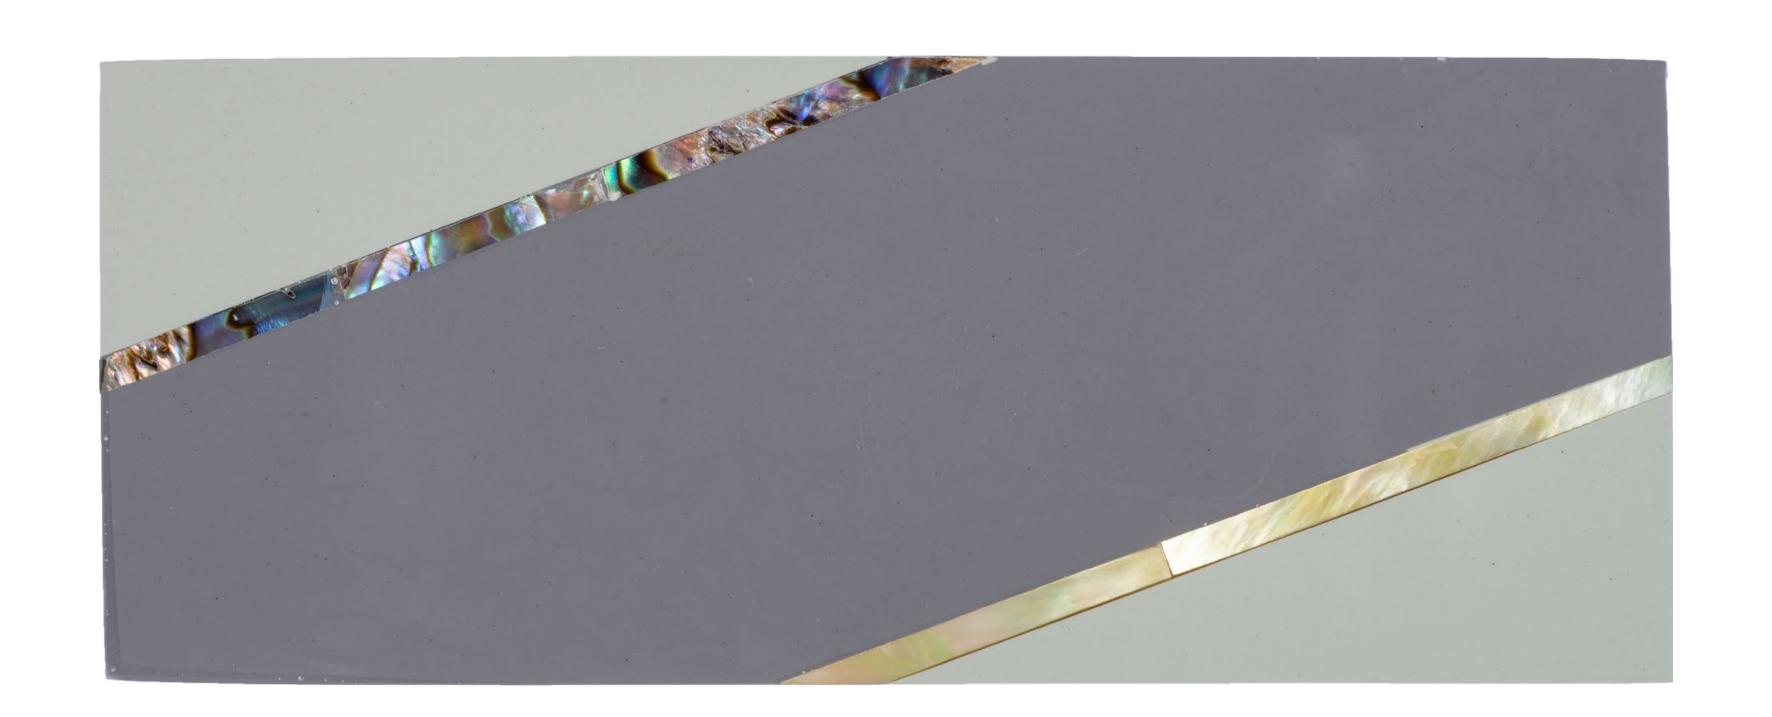

Mosaic with solid shells and metal. White and Yellow Mop, Black Tab, Stainless steel

Mosaic of shells and resin lines. Set of 4 element 50 x 50 x 3 mm Shell Tab 37, Black Lip

Lamination with solid shell stripes on stainless steel base. Brown Lip, Paua Blue

Lamination with cracked shells on stainless steel base. Brown Lip, White Mop

Lamination with solid shell stripes on stainless steel base. White Mop, Paua Blue