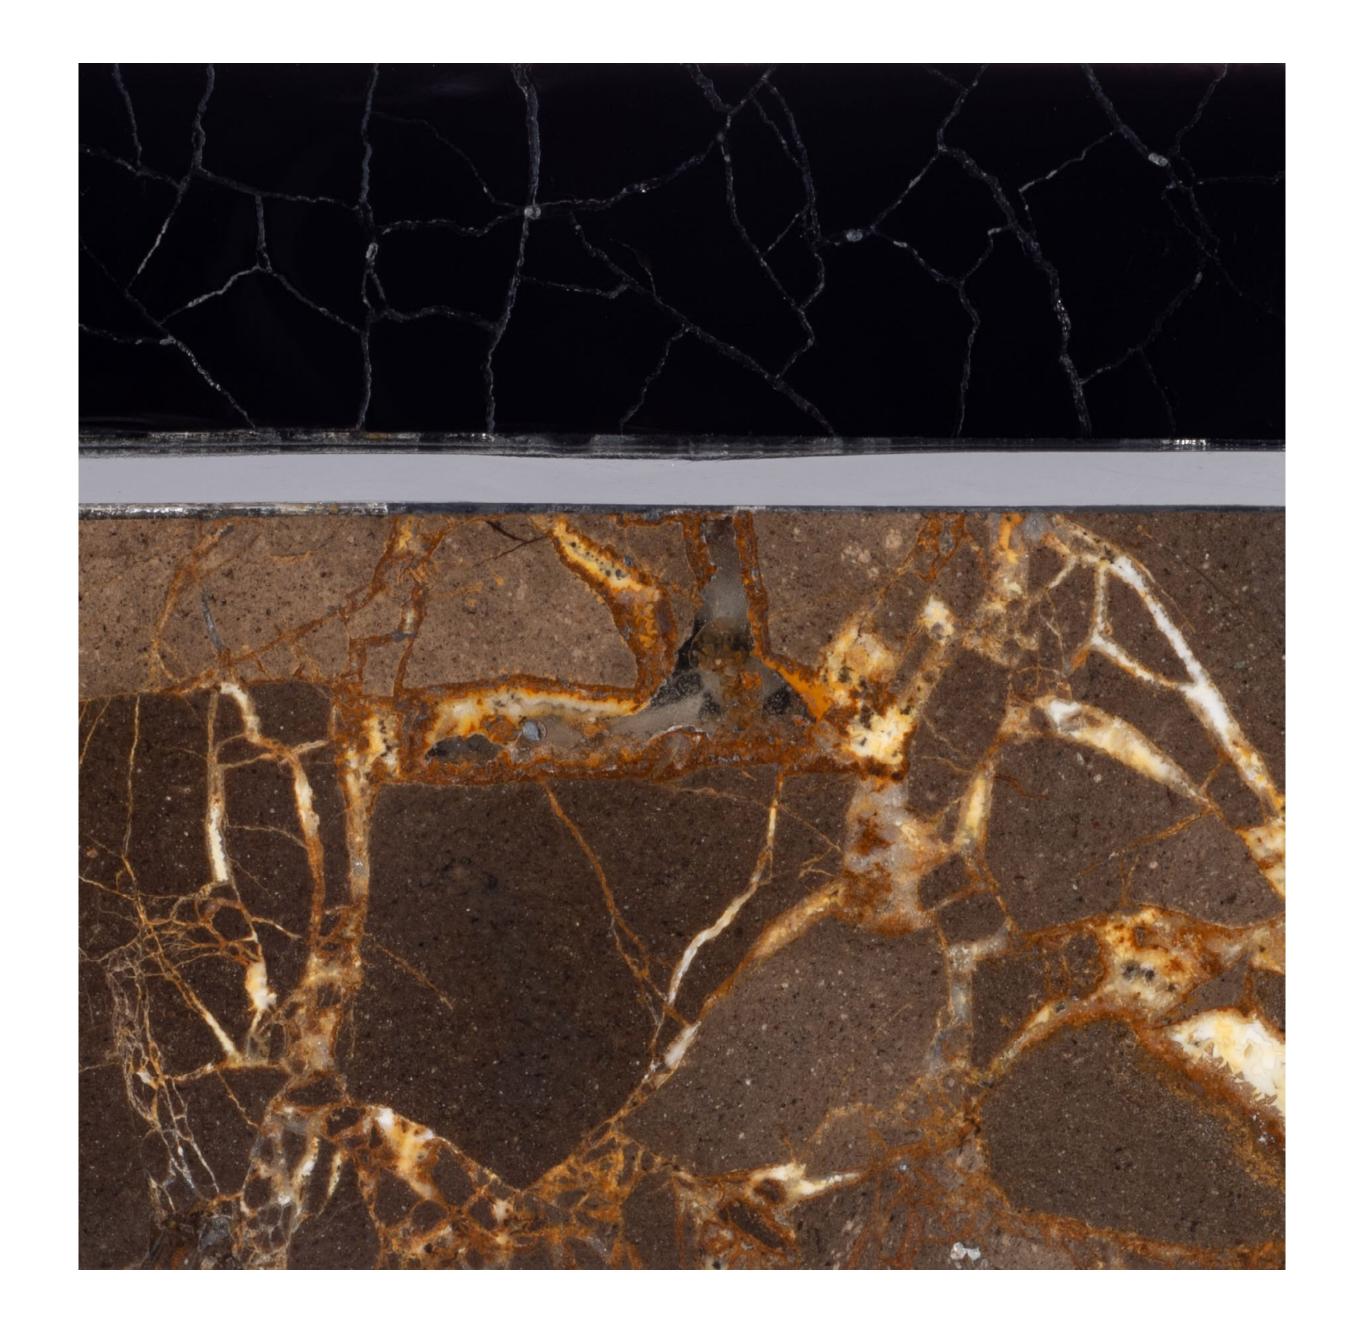

Stone lamination 2 mm on aluminum base. Black marble, Jungle stone

2 mm shell stripes in resin panels

Lamination of solid and cracked shells with coloured resin inserts. White Mop solid, Black Lip cracked, Coloured Resins