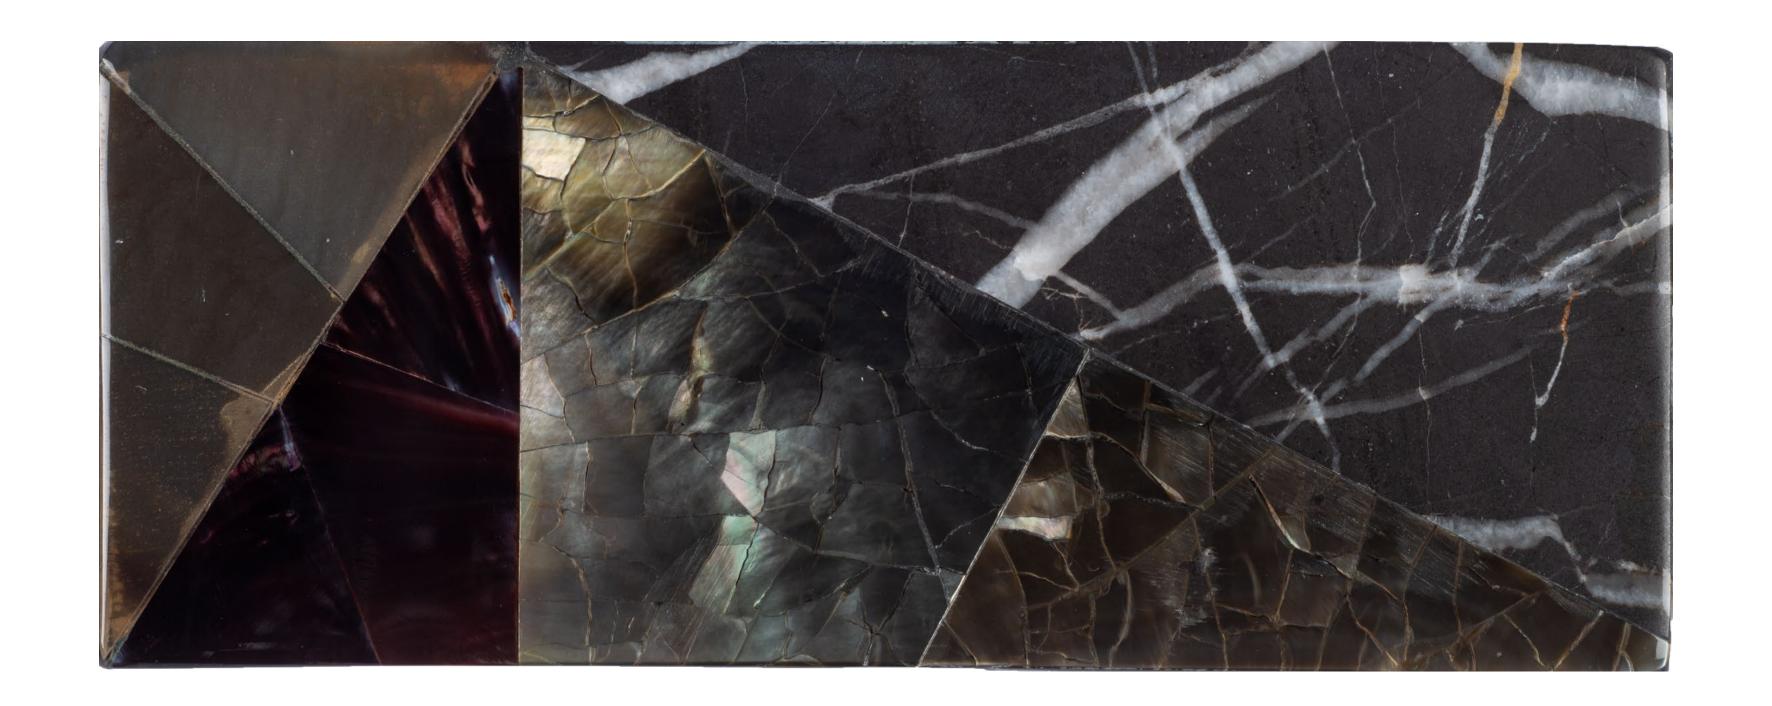

Stone lamination 2 mm on aluminum base. Black marble, Jungle stone

2 mm shell stripes in resin panels

Lamination of solid and cracked shells with coloured resin inserts. White Mop solid, Black Lip cracked, Coloured Resins