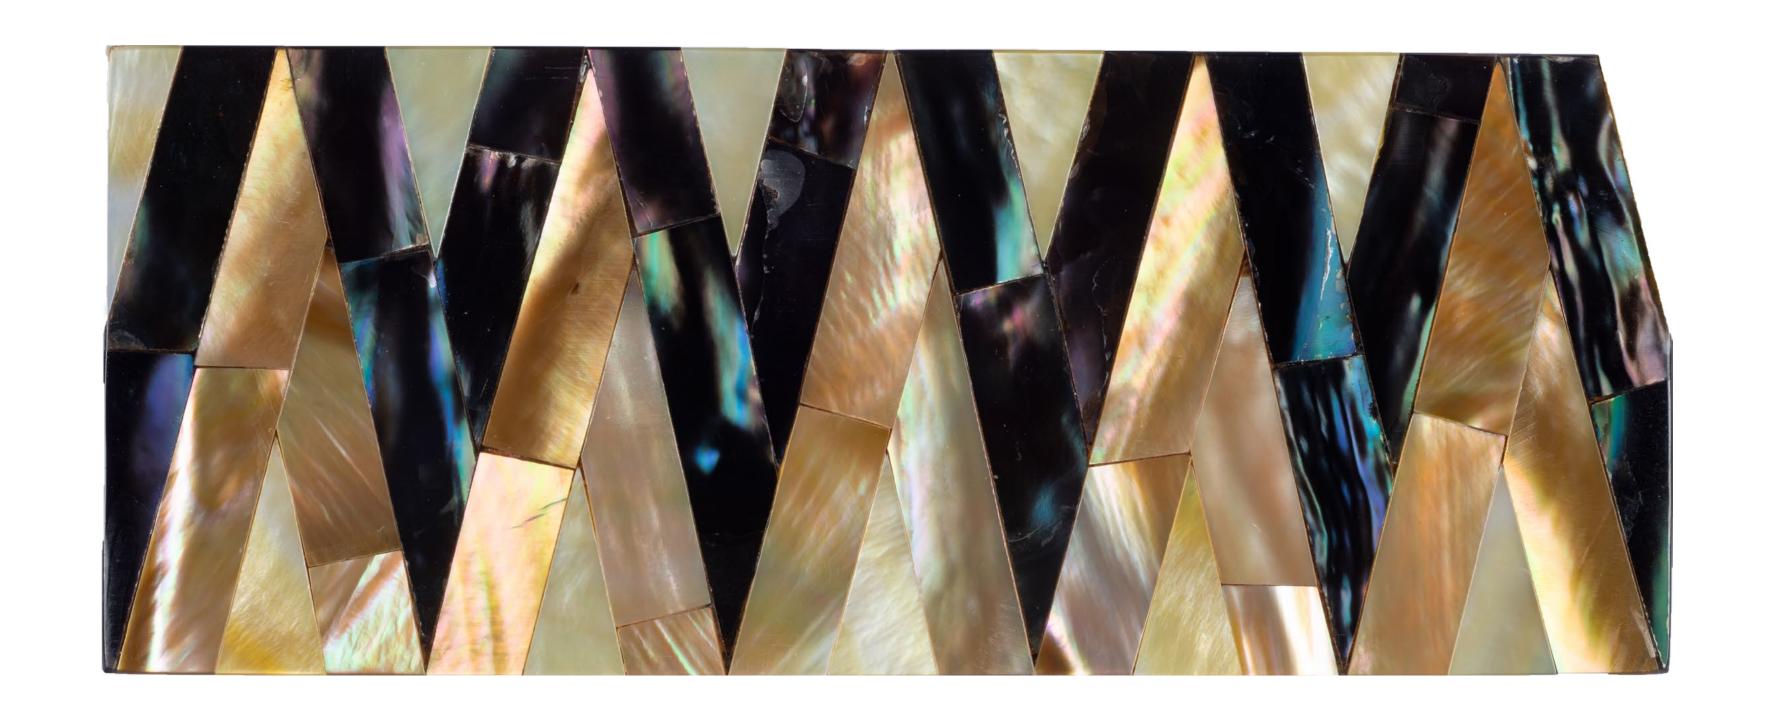

Lamination of solid and cracked shells with coloured resin inserts. Yellow Mop solid, Paua Blue, Coloured Resins.

Lamination with crazy cut solid shells and metal inserts. Black Lip

Lamination with crazy cut solid shells and metal inserts. White Mop