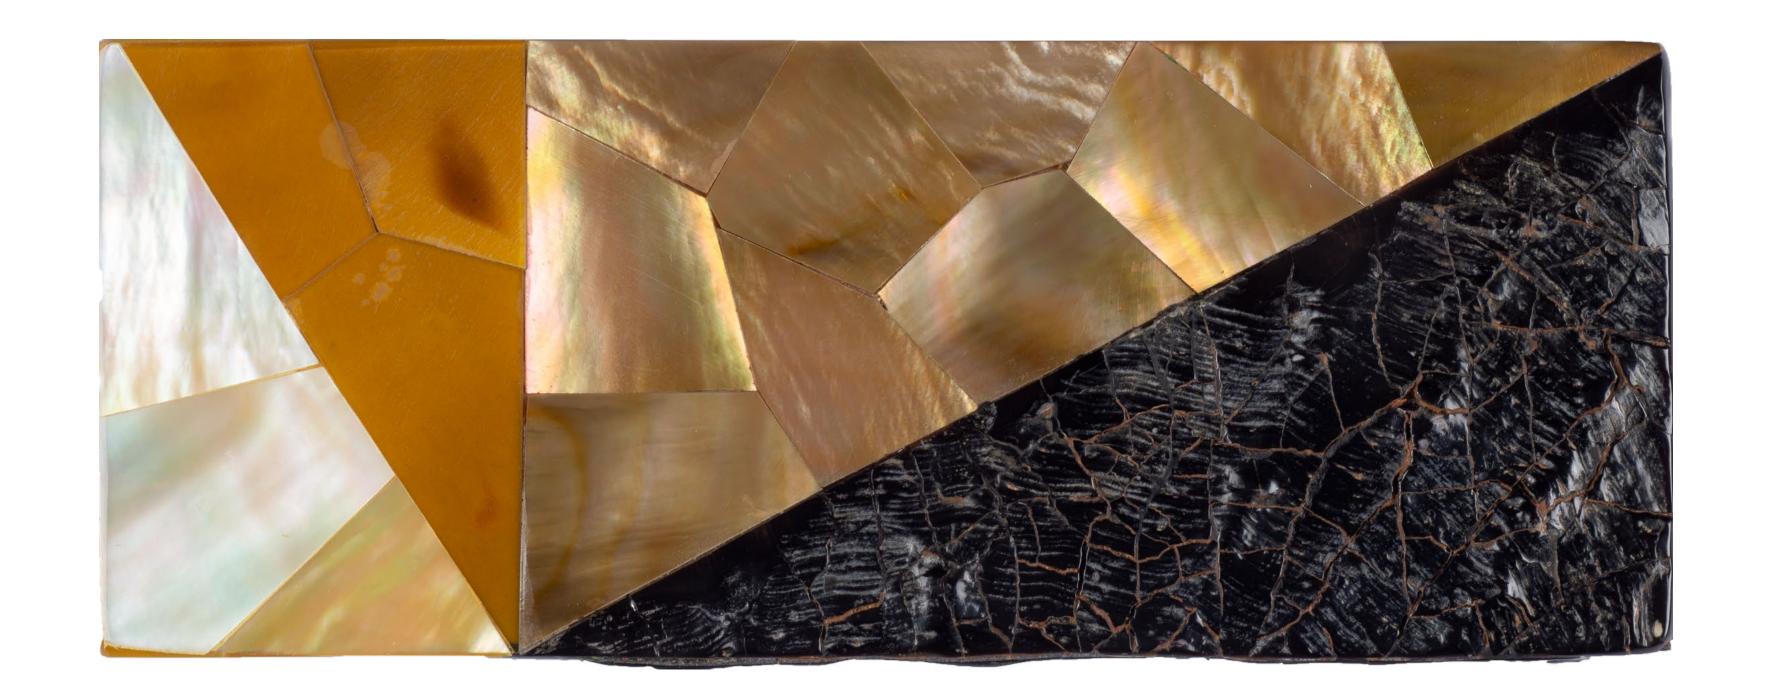

Mosaic of different shells colored (25 x 25 x 3 mm)

Big cracked shell lamination. Yellow Mop, Rainbow Tab, Stainless steel

Big cracked shell lamination.
Paua Blue, Yellow Mop, Stainless

Big cracked shell lamination. Baguio Stone, Black Lip, Stainless steel