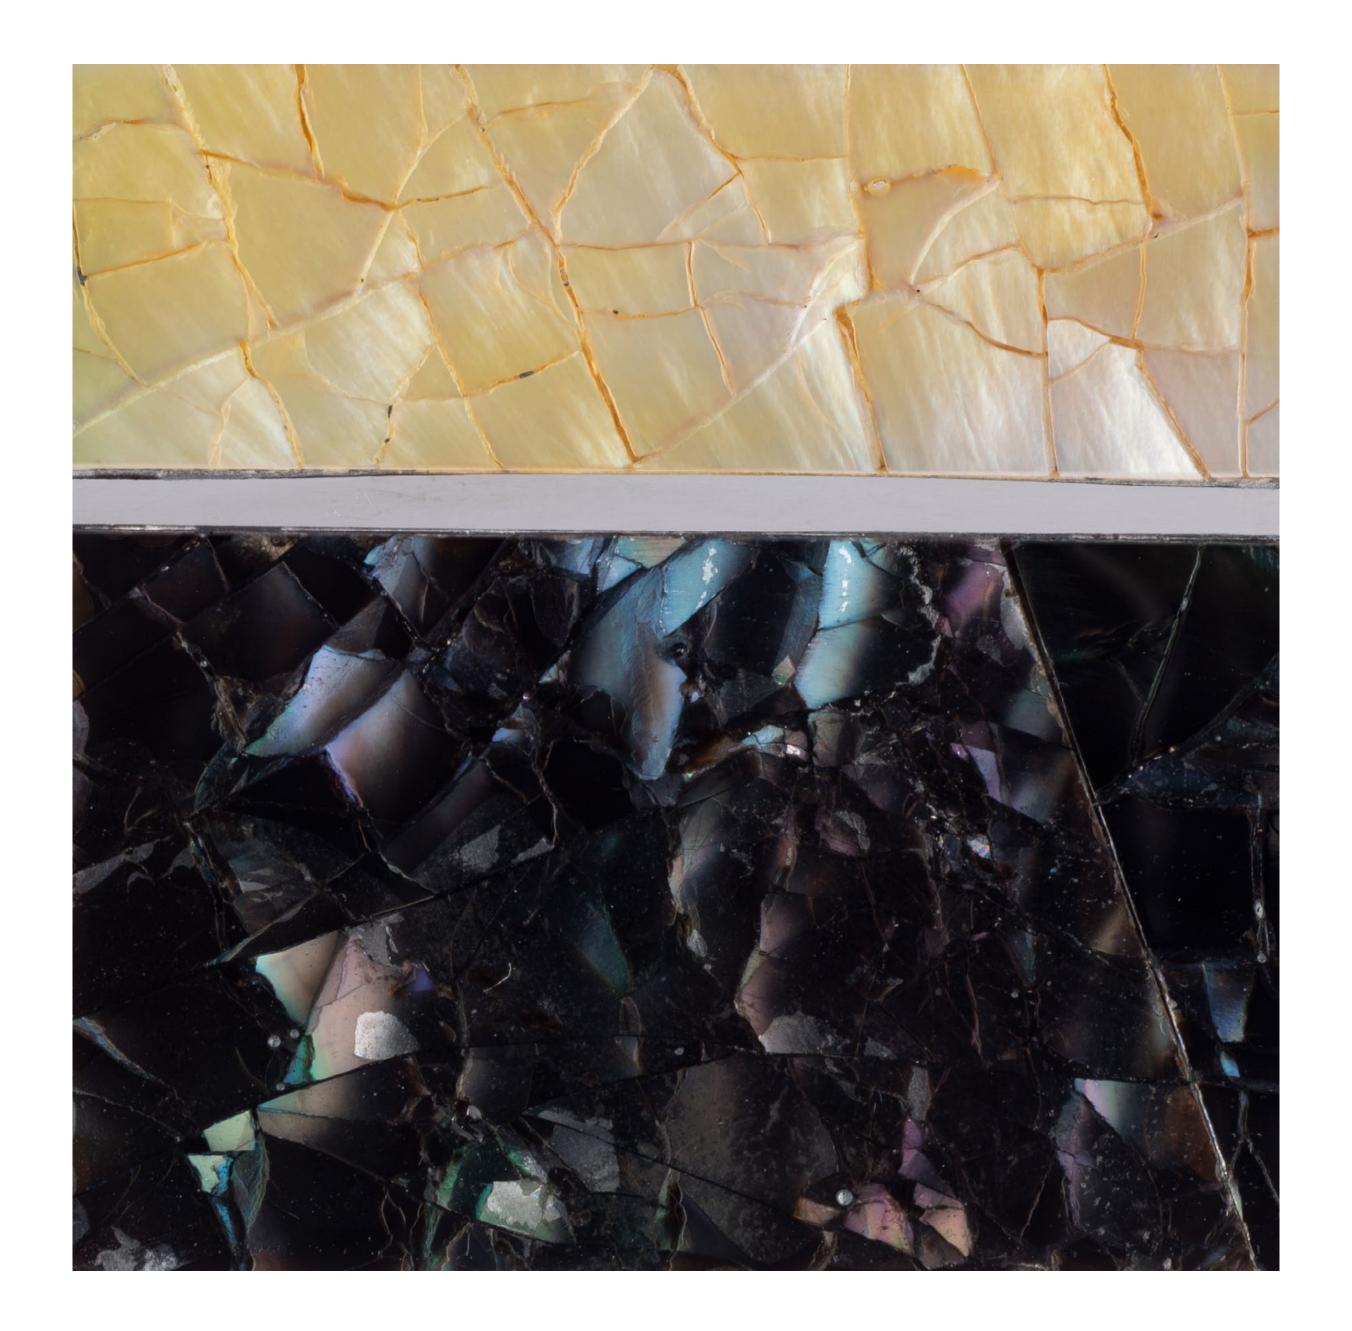

Mosaic of different shells colored (25 x 25 x 3 mm)

Big cracked shell lamination. Yellow Mop, Rainbow Tab, Stainless steel

Big cracked shell lamination.
Paua Blue, Yellow Mop, Stainless

Big cracked shell lamination. Baguio Stone, Black Lip, Stainless steel