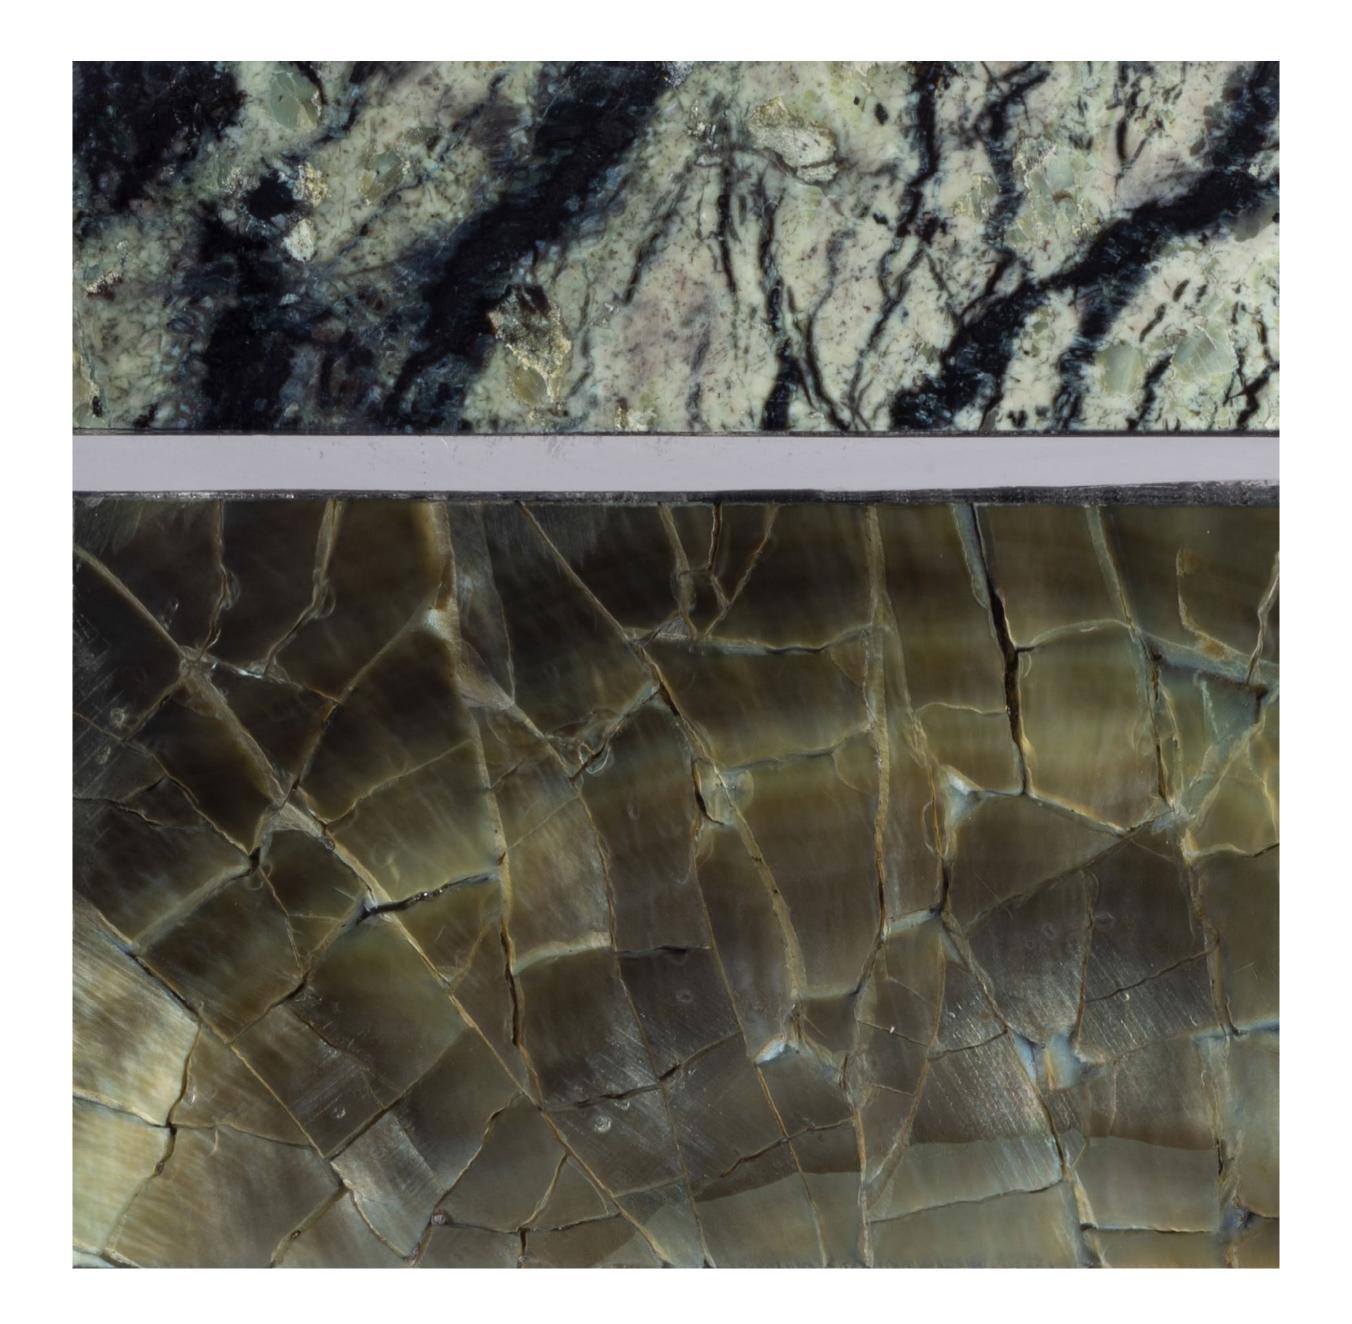

Stone lamination 2 mm on aluminum base. Black marble, Jungle stone

2 mm shell stripes in resin panels

Lamination of solid and cracked shells with coloured resin inserts. White Mop solid, Black Lip cracked, Coloured Resins