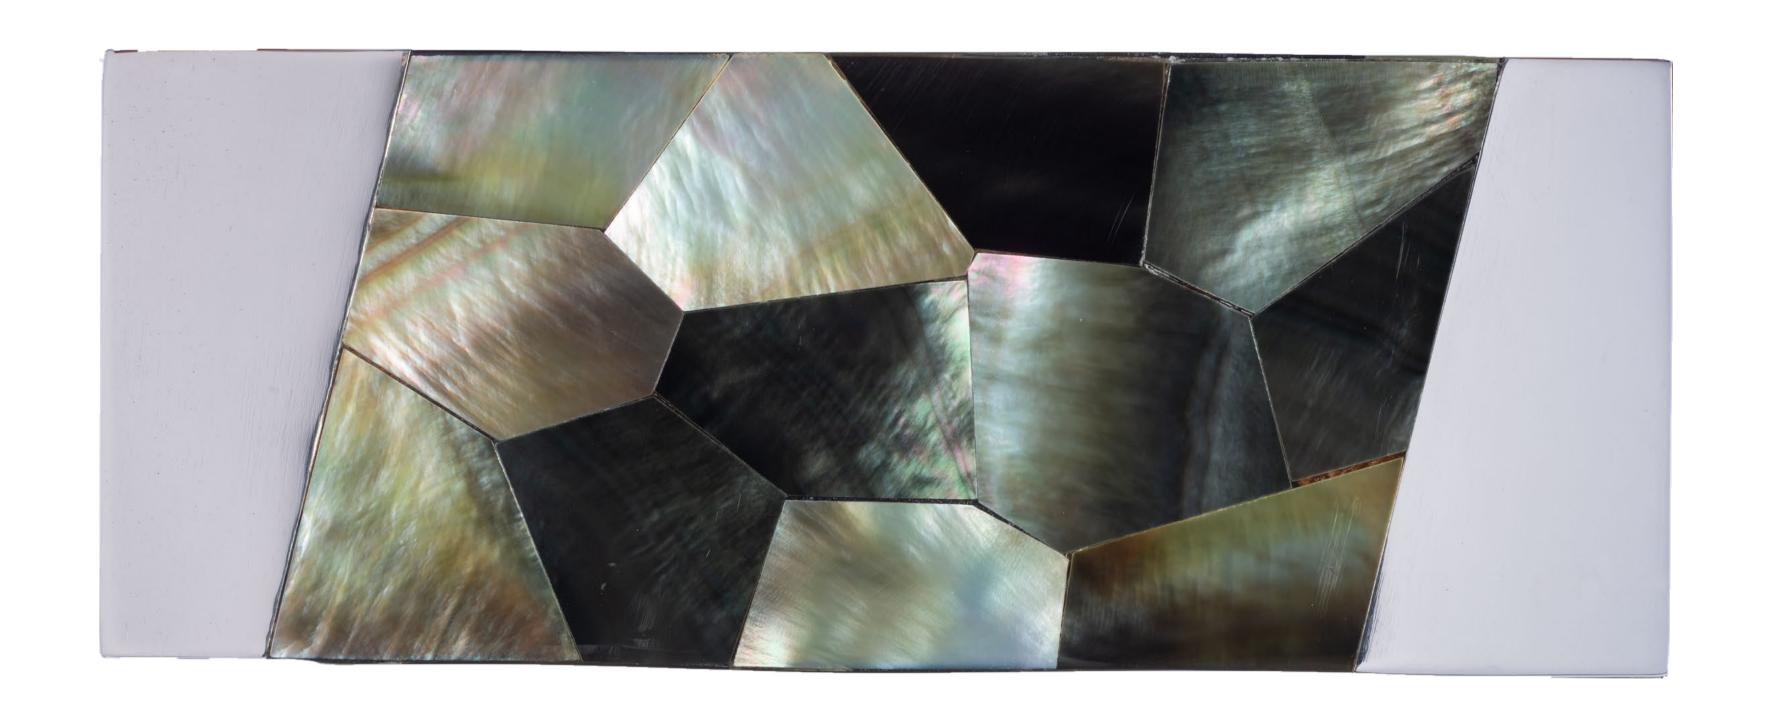

Stone lamination 2 mm on aluminum base. Black marble, Jungle stone

2 mm shell stripes in resin panels

Lamination of solid and cracked shells with coloured resin inserts. White Mop solid, Black Lip cracked, Coloured Resins