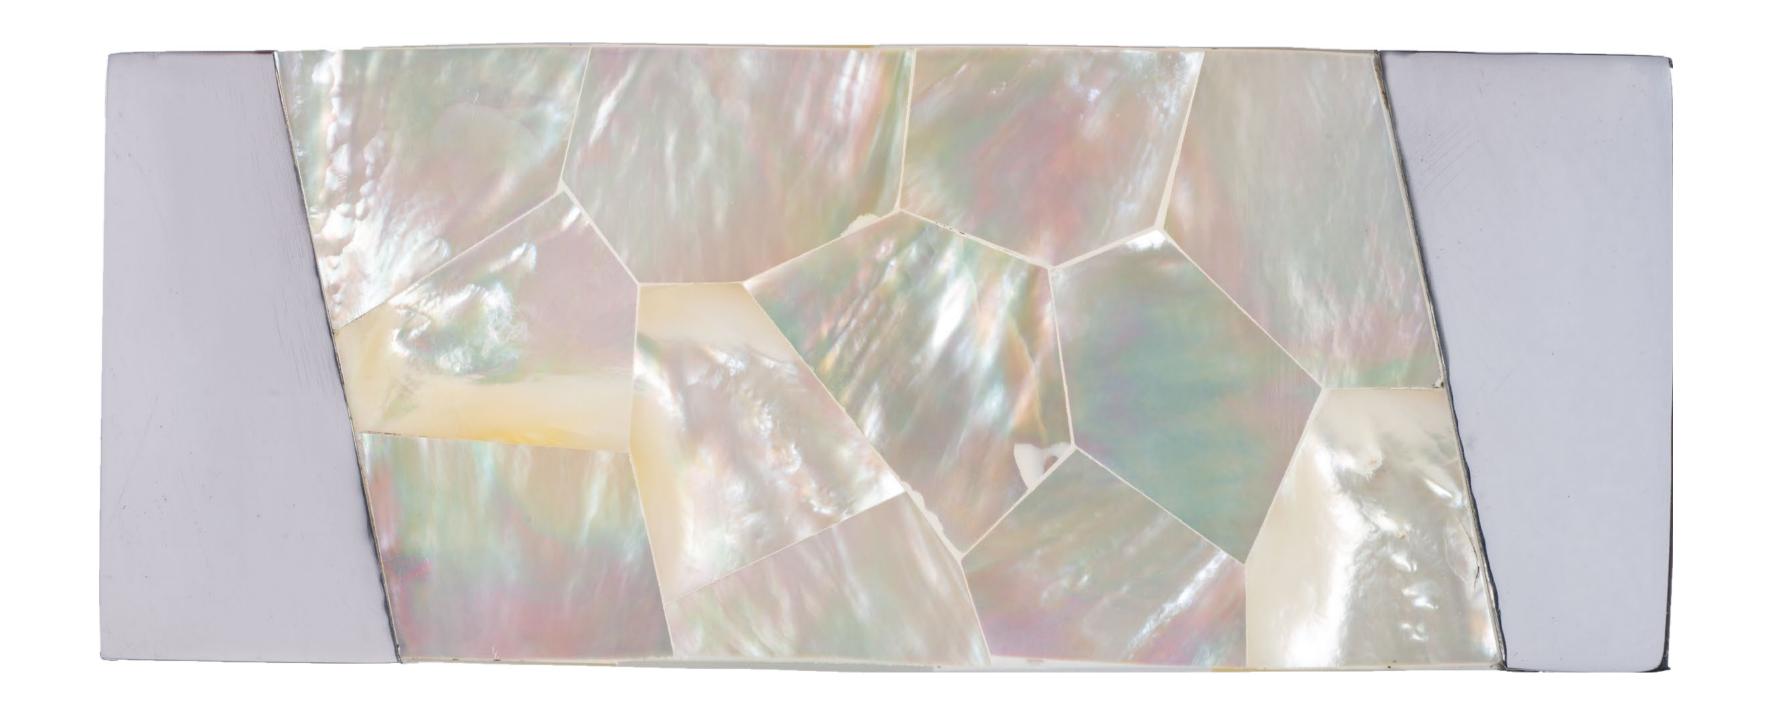

Mosaic of different shells colored (25 x 25 x 3 mm)

Big cracked shell lamination. Yellow Mop, Rainbow Tab, Stainless steel

Big cracked shell lamination.
Paua Blue, Yellow Mop, Stainless

Big cracked shell lamination. Baguio Stone, Black Lip, Stainless steel