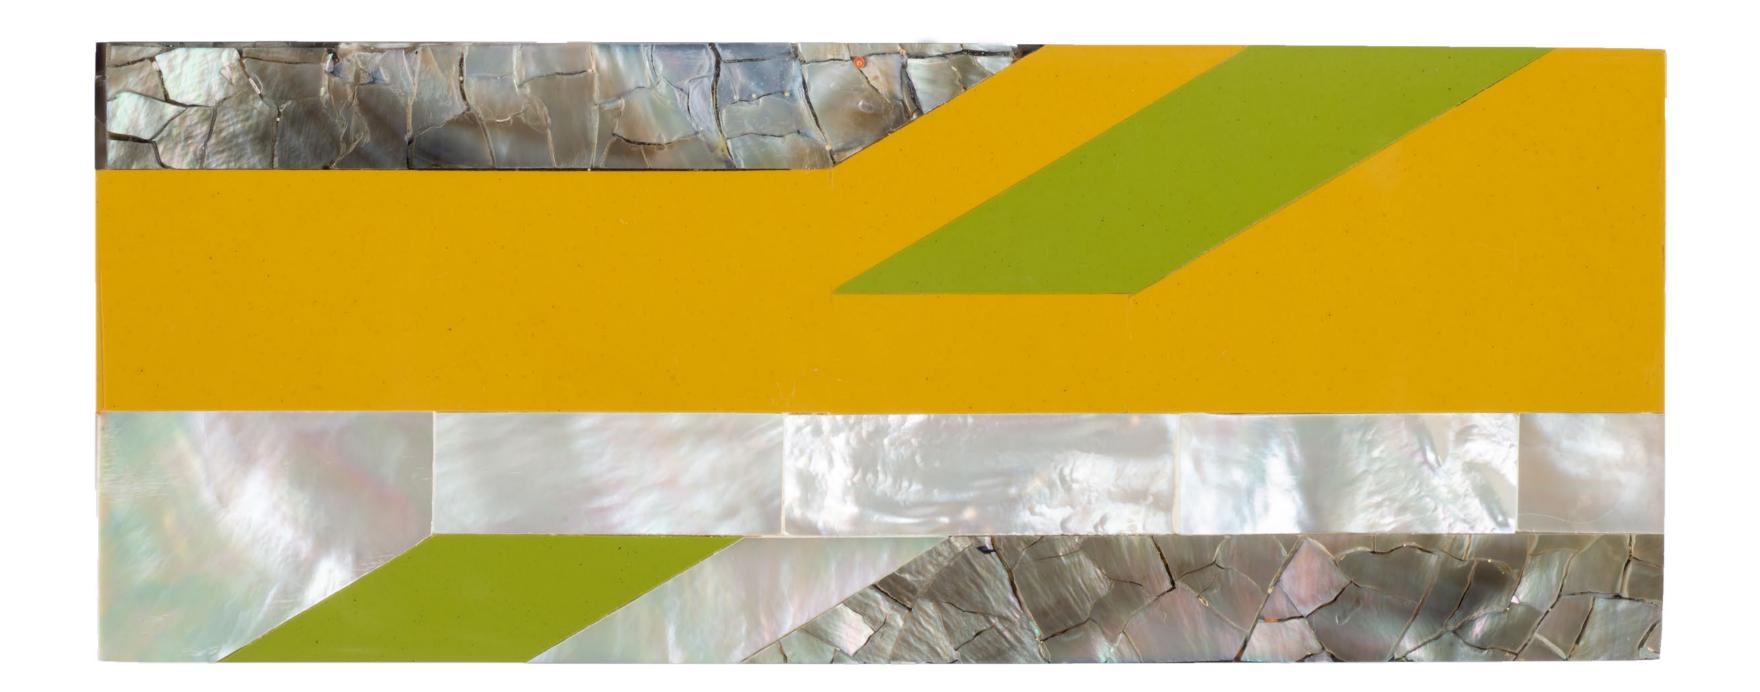

Lamination of solid and cracked shells with coloured resin inserts. Yellow Mop solid, Paua Blue, Coloured Resins.

Lamination with crazy cut solid shells and metal inserts. Black Lip

Lamination with crazy cut solid shells and metal inserts. White Mop