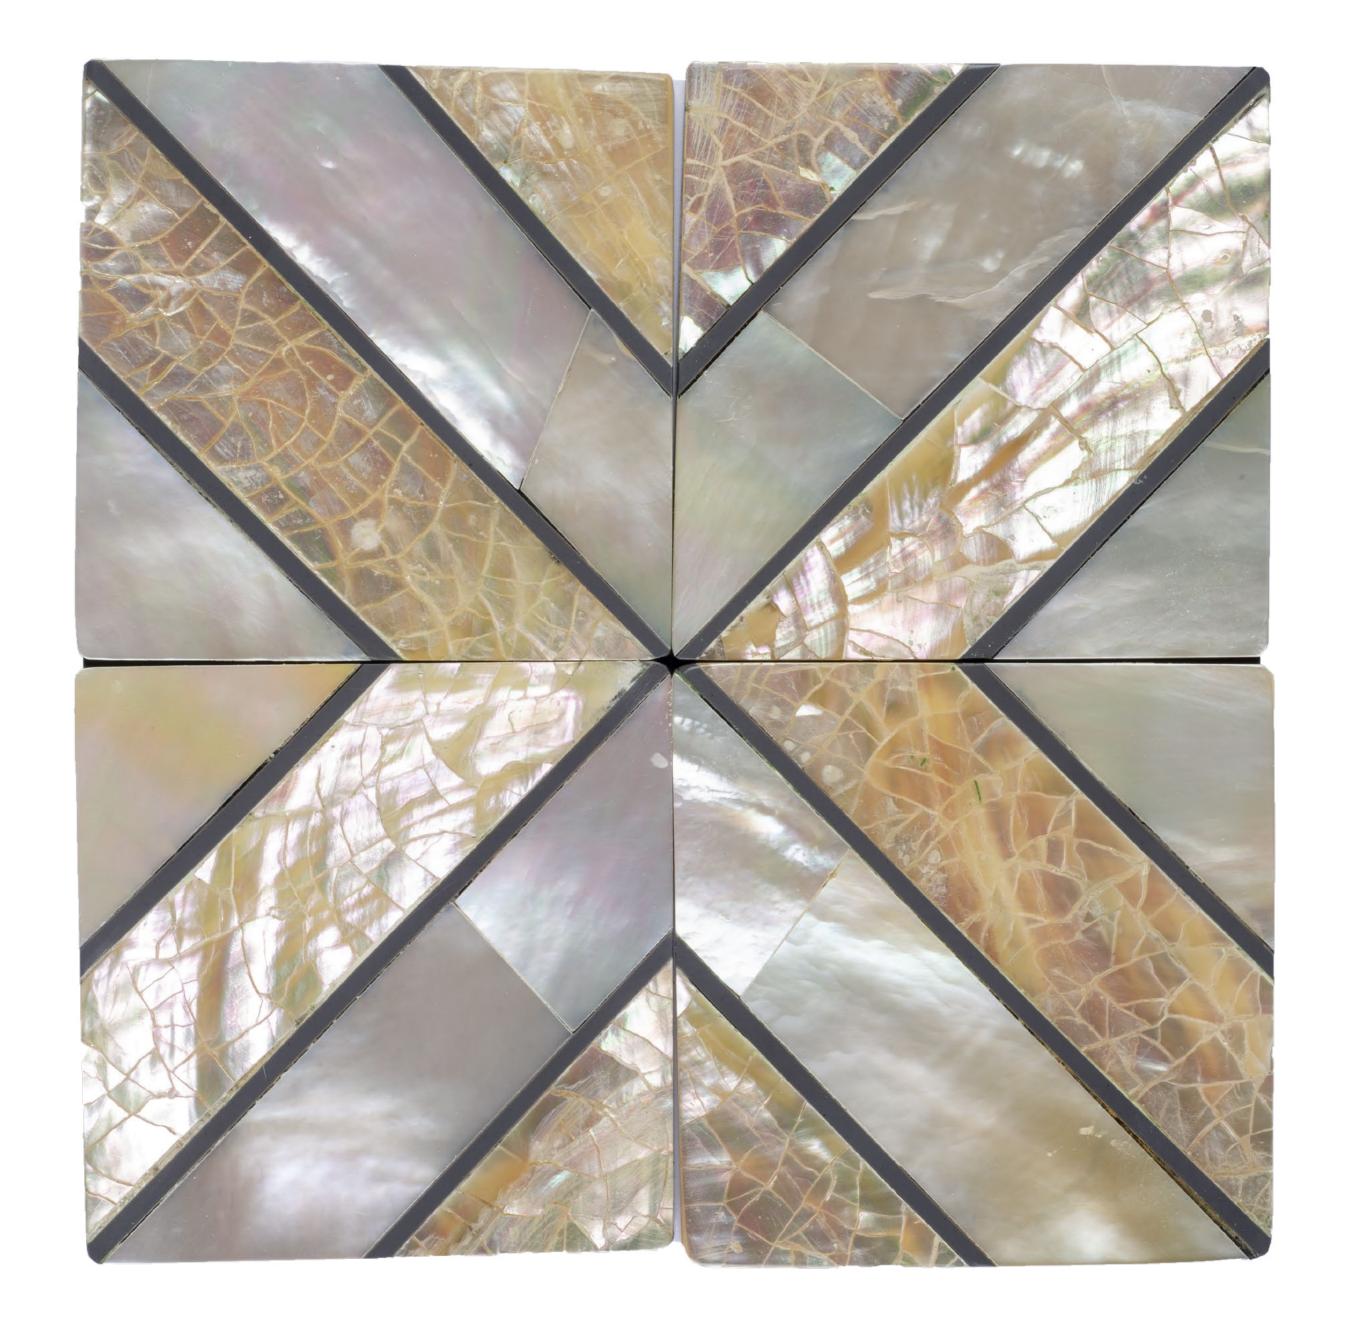

Mosaic of different shells colored (25 x 25 x 3 mm)

Big cracked shell lamination. Yellow Mop, Rainbow Tab, Stainless steel

Big cracked shell lamination.
Paua Blue, Yellow Mop, Stainless

Big cracked shell lamination. Baguio Stone, Black Lip, Stainless steel

Stone lamination 2 mm on aluminum base. Black marble, Jungle stone

2 mm shell stripes in resin panels

Lamination of solid and cracked shells with coloured resin inserts. White Mop solid, Black Lip cracked, Coloured Resins