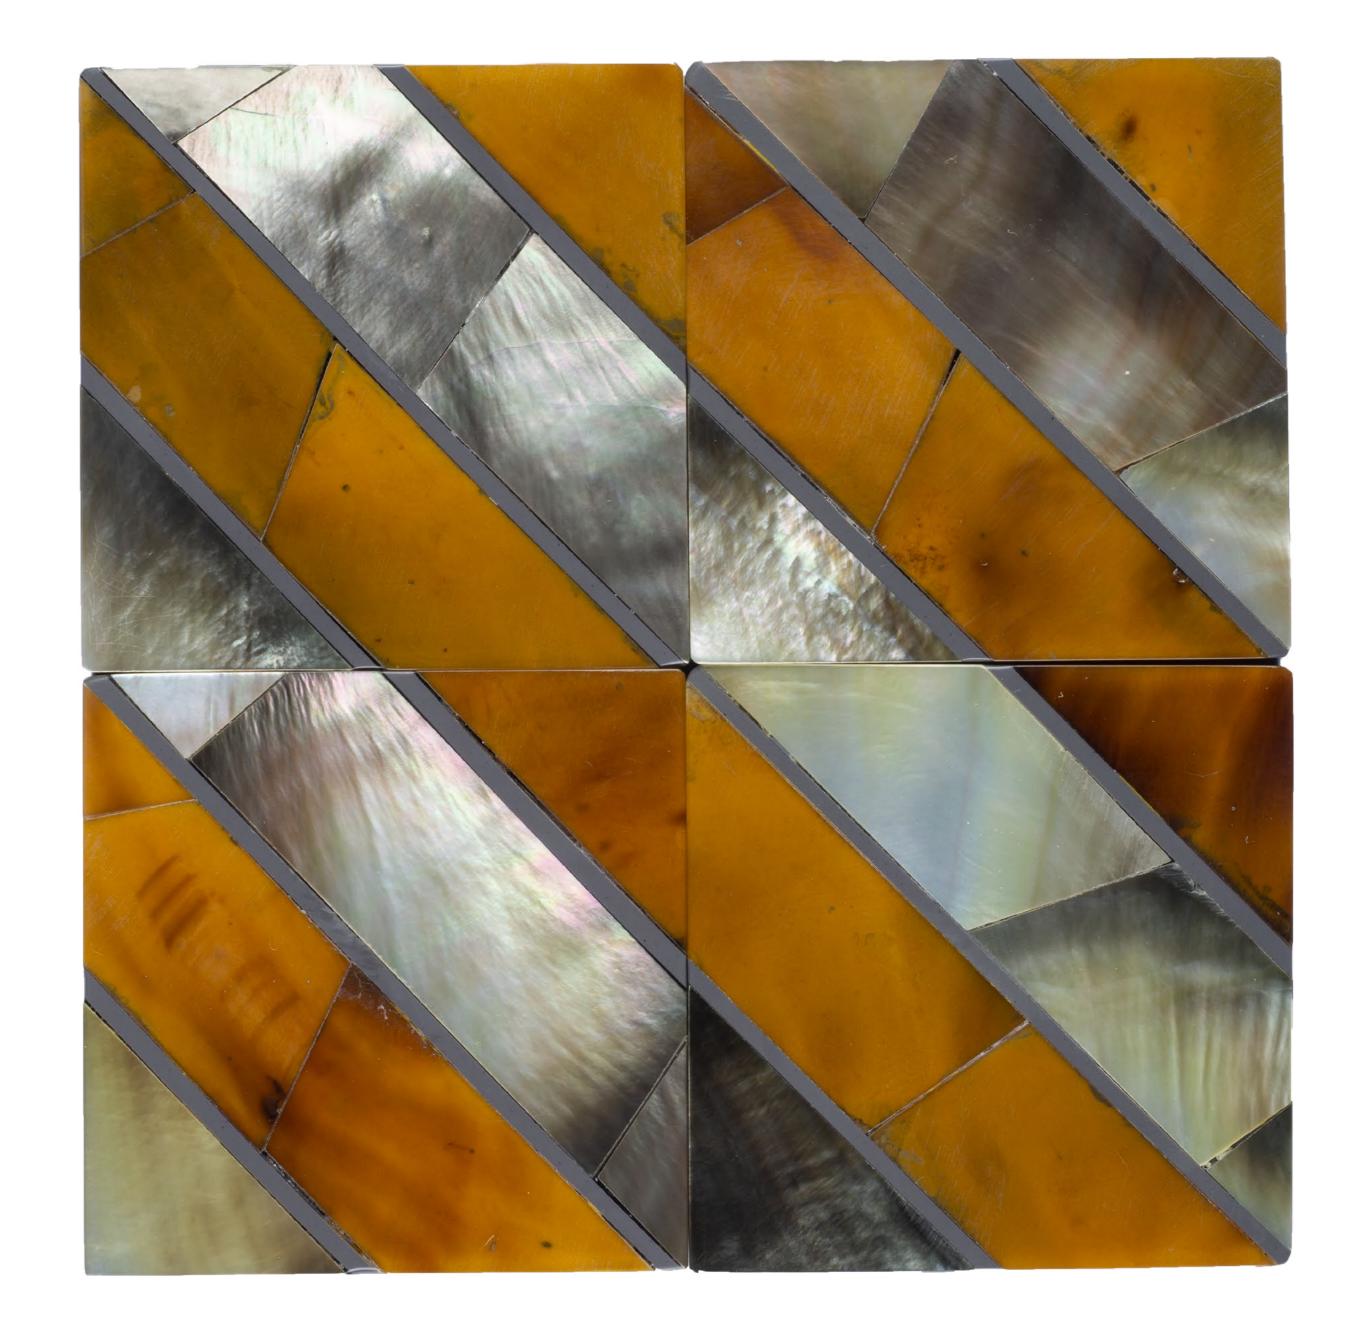

Mosaic with solid shells and metal. White and Yellow Mop, Black Tab, Stainless steel

Mosaic of shells and resin lines. Set of 4 element 50 x 50 x 3 mm Shell Tab 37, Black Lip

Lamination with solid shell stripes on stainless steel base. Brown Lip, Paua Blue

Lamination with cracked shells on stainless steel base. Brown Lip, White Mop

Lamination with solid shell stripes on stainless steel base. White Mop, Paua Blue