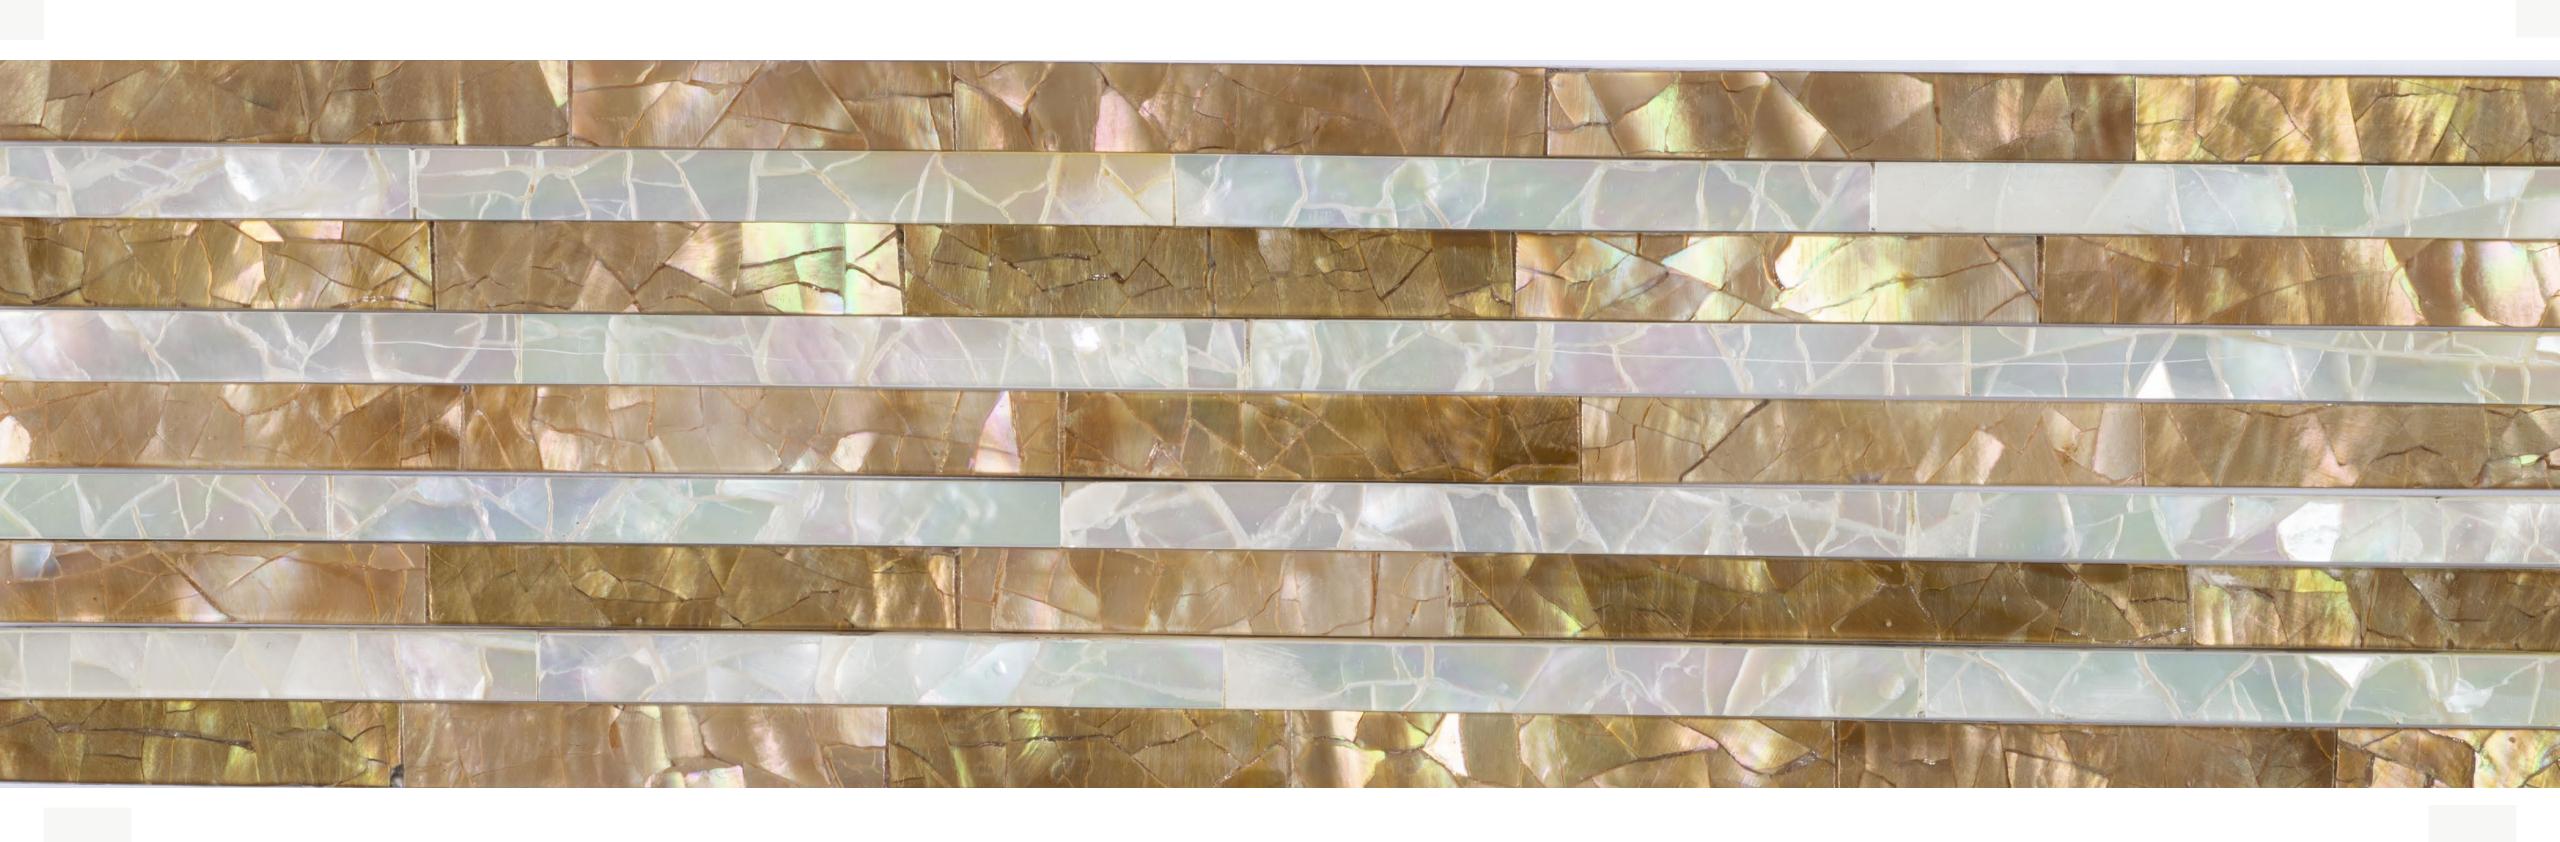

Lamination with cracked shells on stainless steel base. Brown Lip, White Mop

Lamination with solid shell stripes on stainless steel base. White Mop, Paua Blue