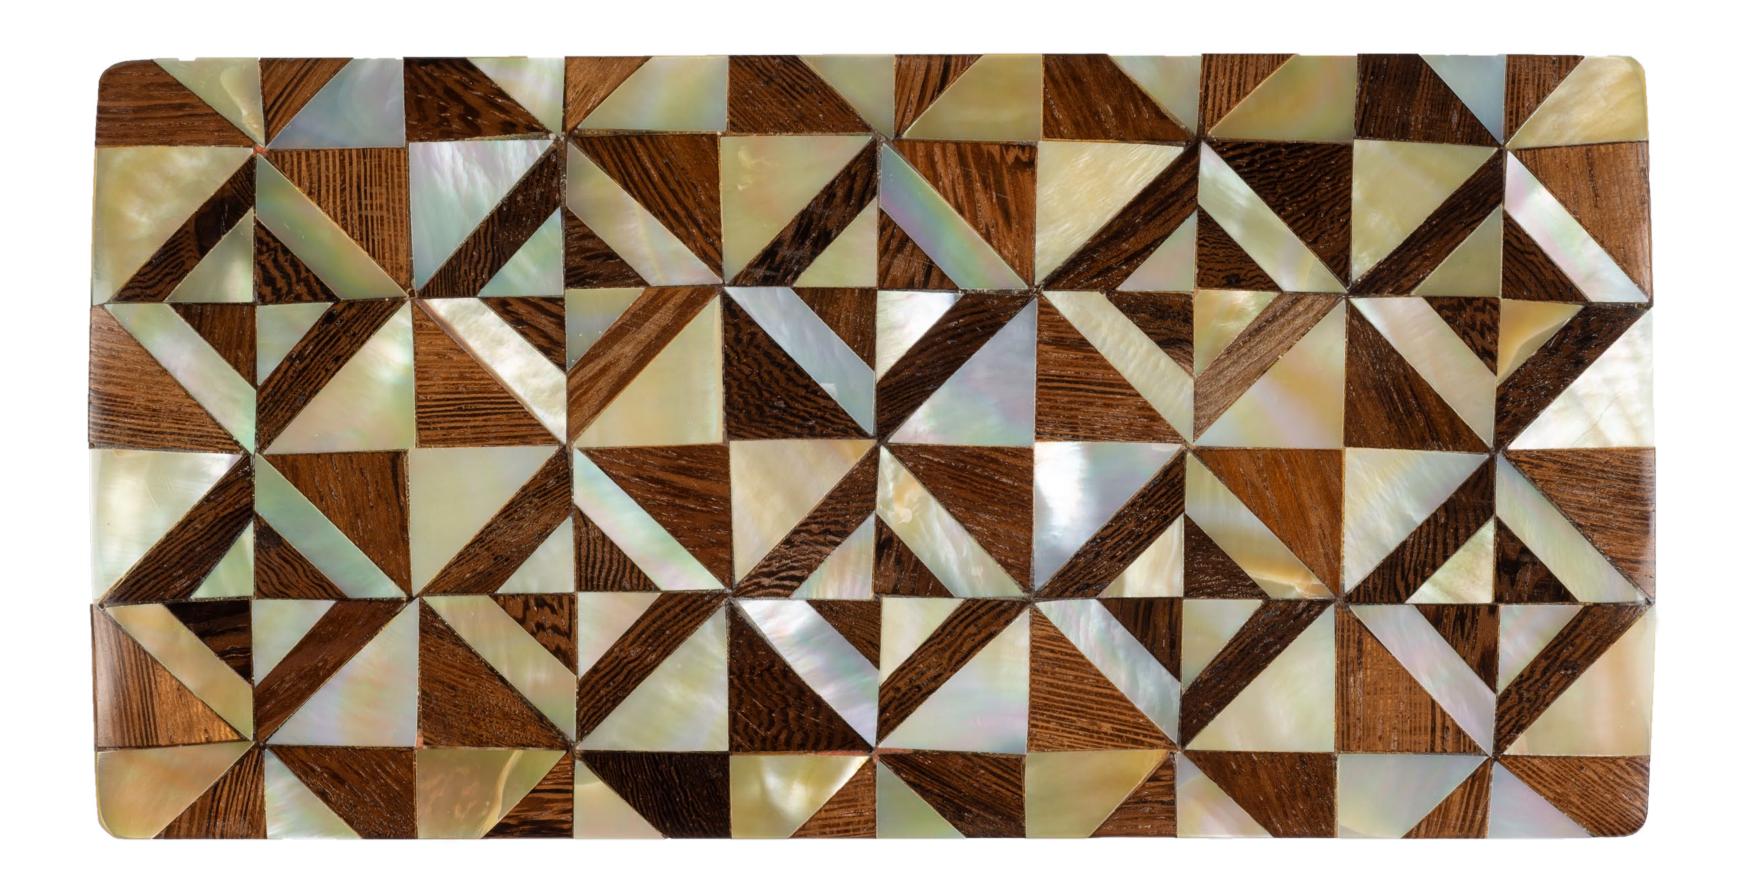

Mosaic of different shells colored (25 x 25 x 3 mm)

Big cracked shell lamination. Yellow Mop, Rainbow Tab, Stainless steel

Big cracked shell lamination.
Paua Blue, Yellow Mop, Stainless

Big cracked shell lamination. Baguio Stone, Black Lip, Stainless steel