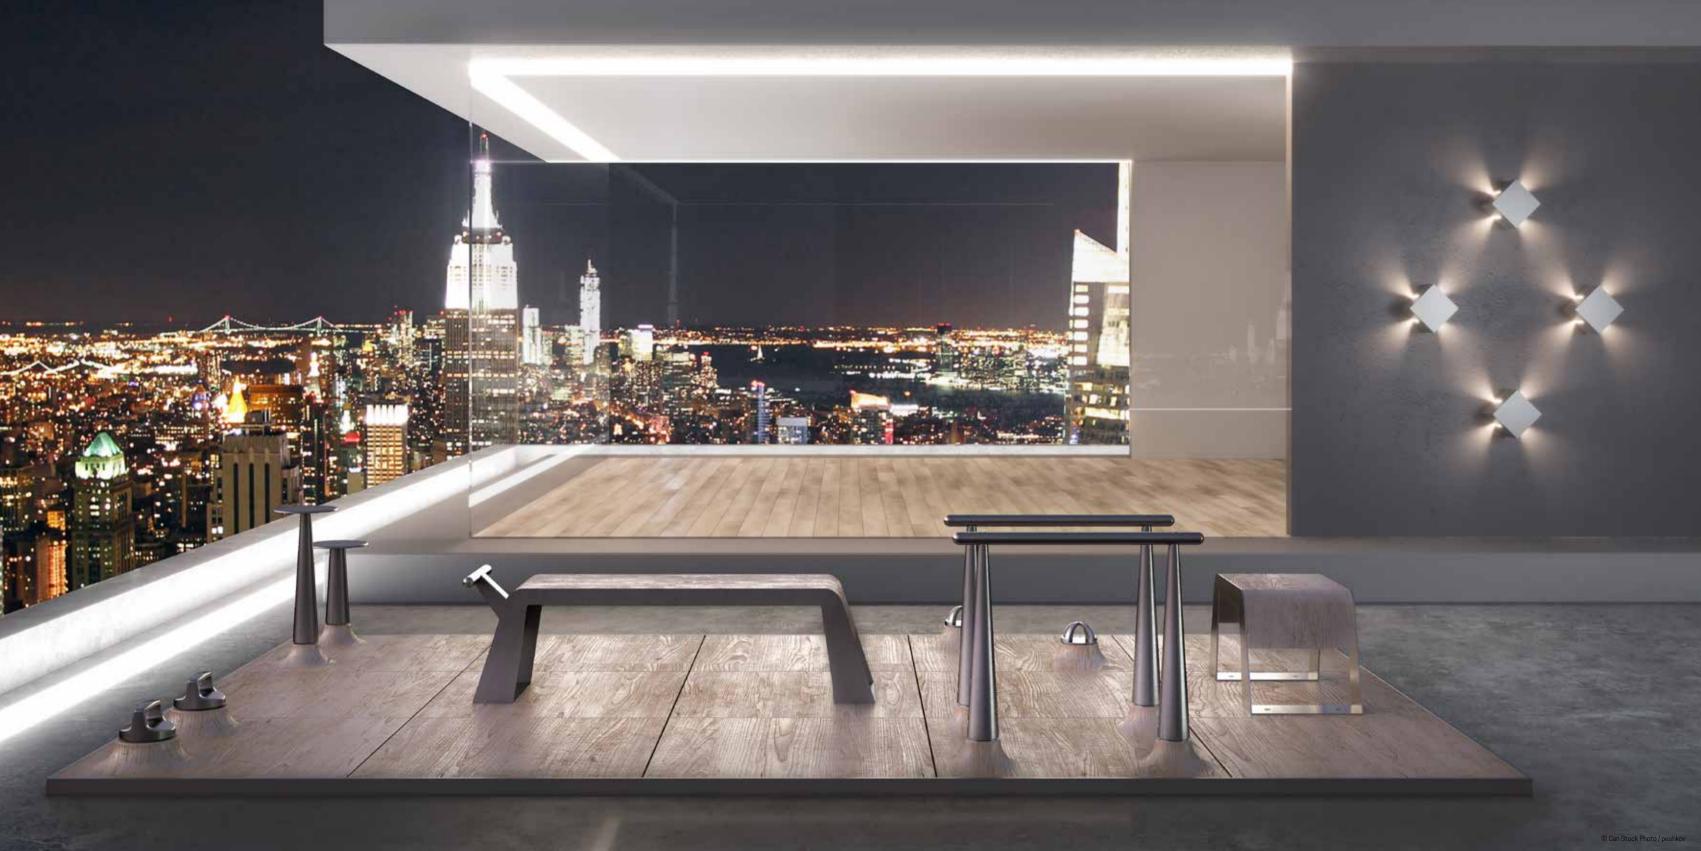

## UUR PHILU-SOPHY

MyMandala allows you to create your personal fitness mandala:

Choosing among the different modules you can assemble your ideal fitness platform, mirroring your attitudes, character, values and your individual idea of wellness.

When you look at your creation you can see yourself in it.

Thanks to MyMandala you can discover and create your personal fitness formula.