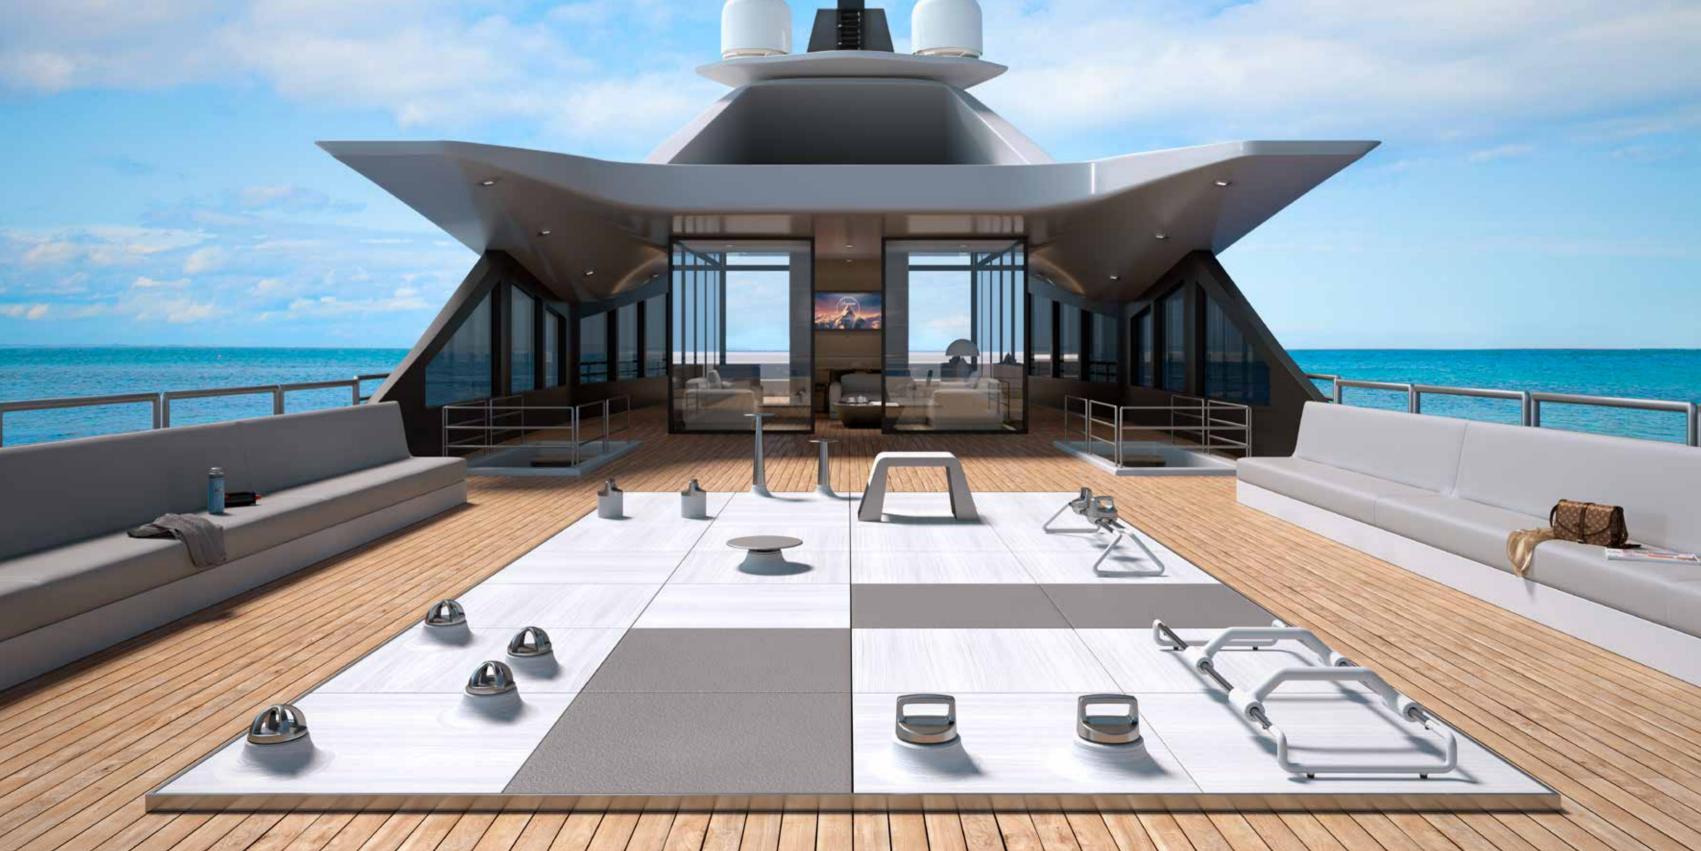

## UUR PHILU-SOPHY

MyMandala allows you to create your personal fitness mandala:

Choosing among the different modules you can assemble your ideal fitness platform, mirroring your attitudes, character, values and your individual idea of wellness.

When you look at your creation you can see yourself in it.

Thanks to MyMandala you can discover and create your personal fitness formula.

## / SINGLE TILE

A simple unit, useful to complete the layout project, creating patterns or doing floor routines.

## / SINGLE GROUND HOOKS TILE

Thanks to a wide range of tubes featuring various resistance levels and the Easy-Connect Hook System, it is possible to do hundreds of strength training, resistance and coordination exercises.

## / SINGLE BATTLE ROPE LOOP TILE

A favorite training tool for elite athletes, Special Forces and professional sports teams. Battle Rope is one of the most effective tools to burn fat.

## / SINGLE PISTOLS TILE

The perfect way to train for balance, allowing development of flexibility, coordination and endurance while challenging commonly overlooked and often weakened stabilizers and assisting muscles.

## / SINGLE PARALLETTES TILE

This solid, versatile, premier accessory has quickly gained popularity for functional training, calisthenics and gymnastics because of its effectiveness and universality.

## / SINGLE BOX JUMP TILE

The Box Jump is a powerful workout tool extremely popular among fitness professionals.

It allows an explosive movement, outstanding for strengthening glutes, quads and calves, while improving balance and agility.