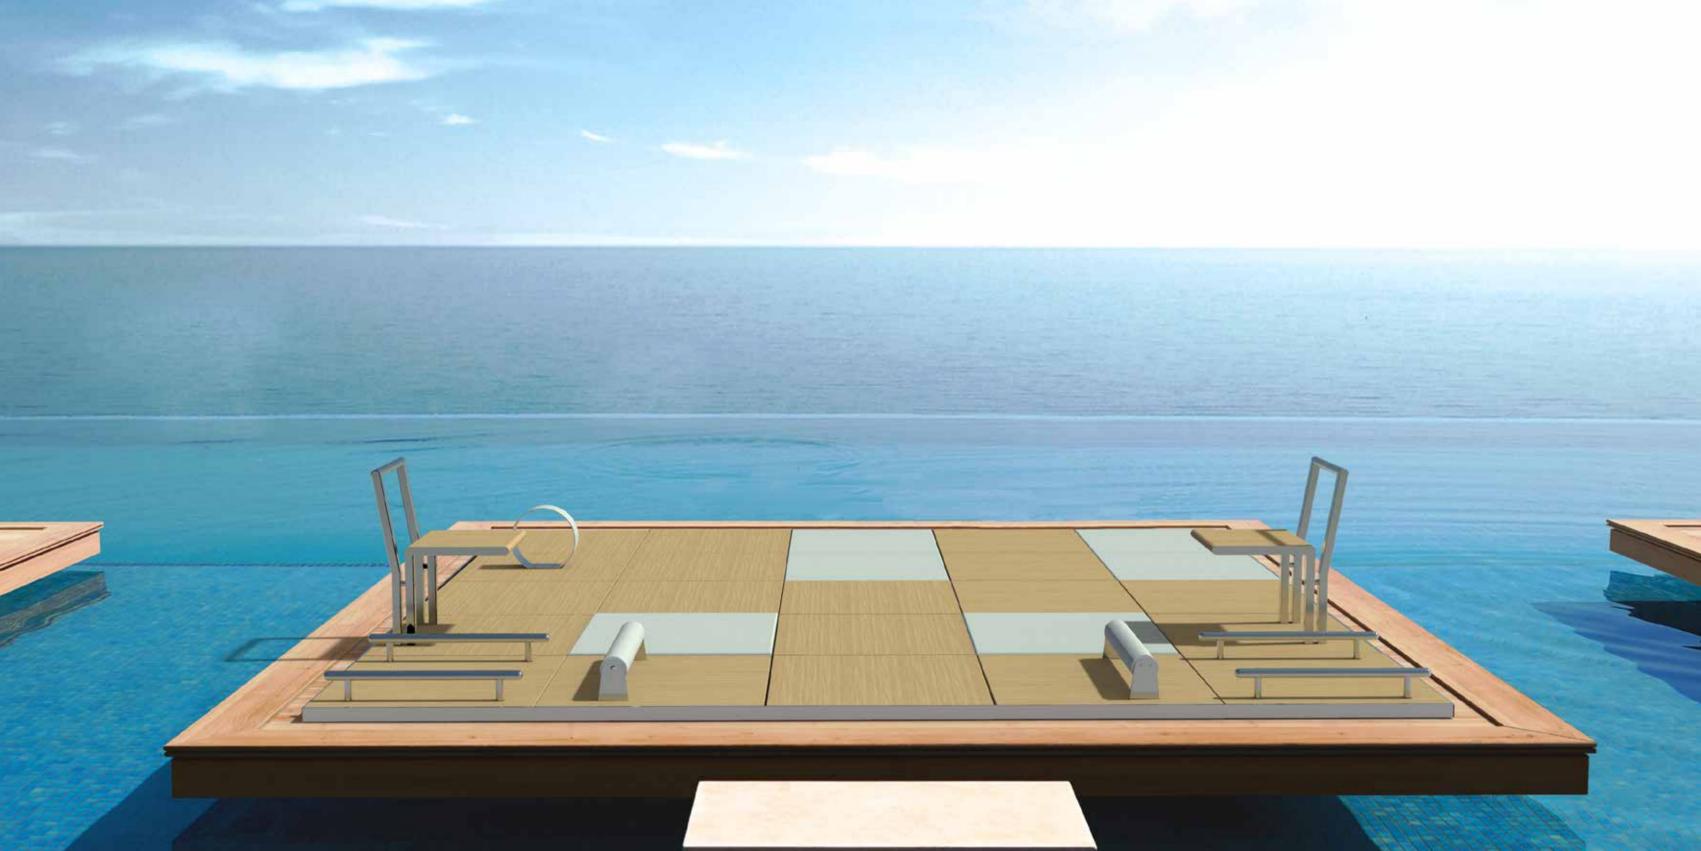

## UUR PHILU-SOPHY

MyMandala allows you to create your personal fitness mandala:

Choosing among the different modules you can assemble your ideal fitness platform, mirroring your attitudes, character, values and your individual idea of wellness.

When you look at your creation you can see yourself in it.

Thanks to MyMandala you can discover and create your personal fitness formula.