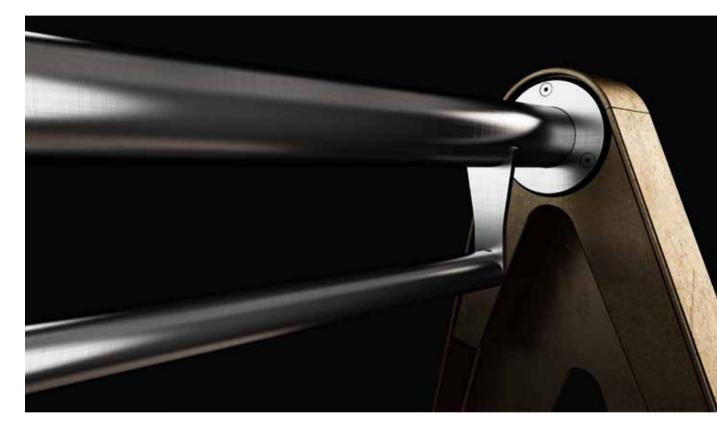

### / ACRO STATION

A unique design to help you develop strength, endurance and balance, thanks to the two pull-up bars. The central hook allows to practice aerial yoga or boxing, according to the accessory installed and personal needs.