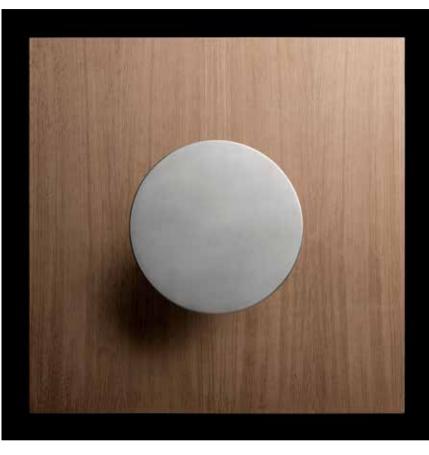

## / SINGLE TILE

A simple unit, useful to complete the layout project, creating patterns or doing floor routines.