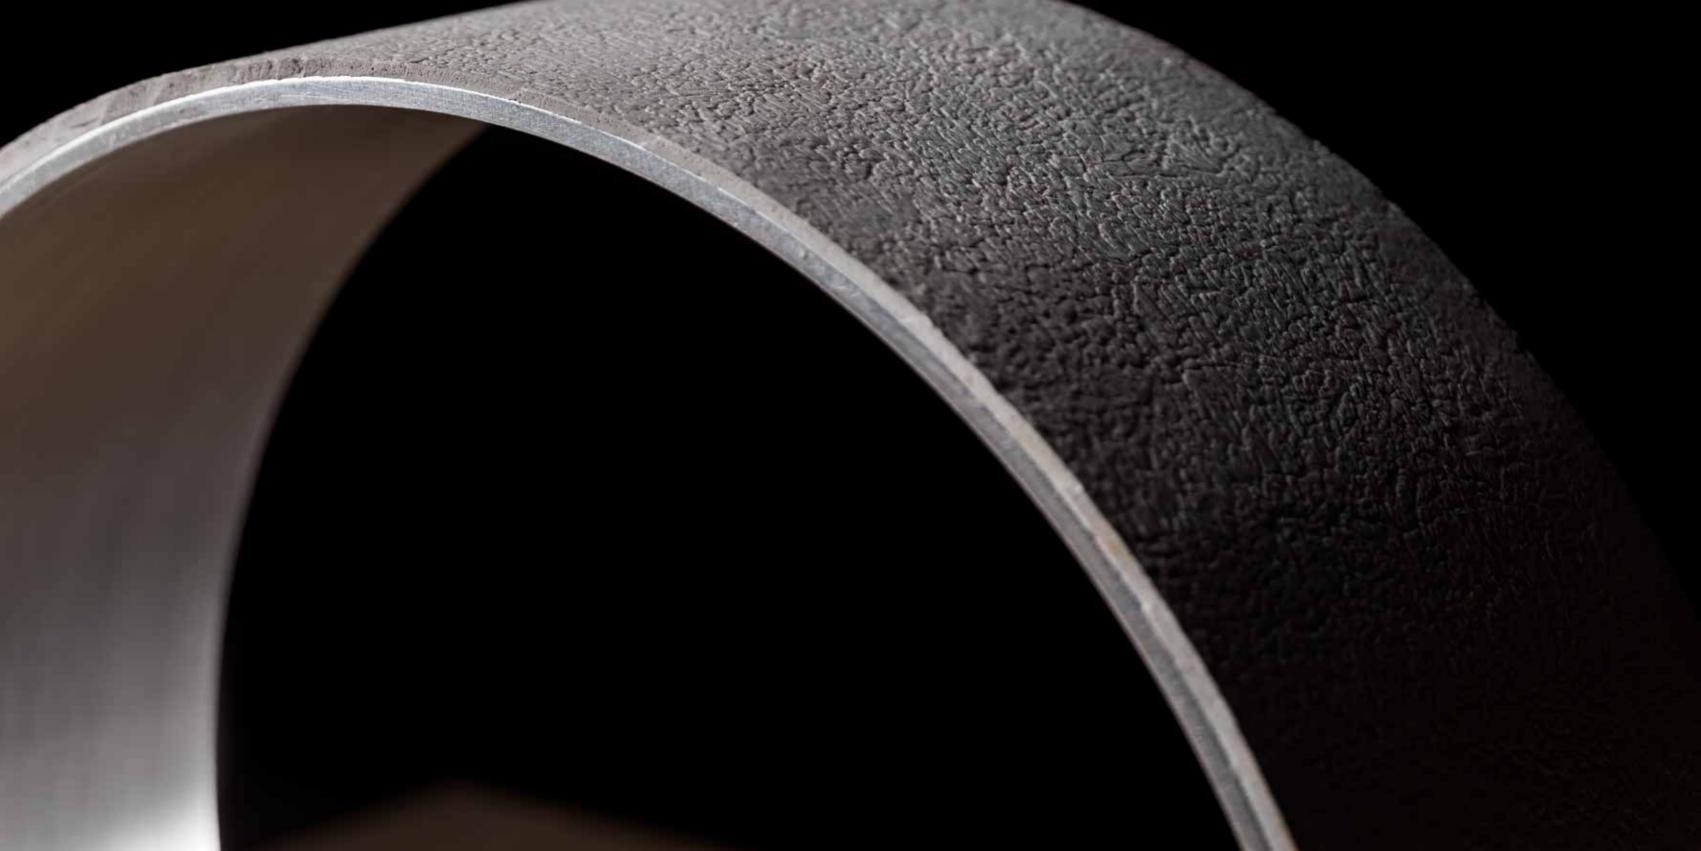

## / YOGA WHEEL STATION

This relative newcomer to the world of yoga practices is a narrow, but wide, cylinder made of stainless steel. It's used to deepen stretches to enhance flexibility, offering a more challenging balance practice, or providing support for difficult poses.