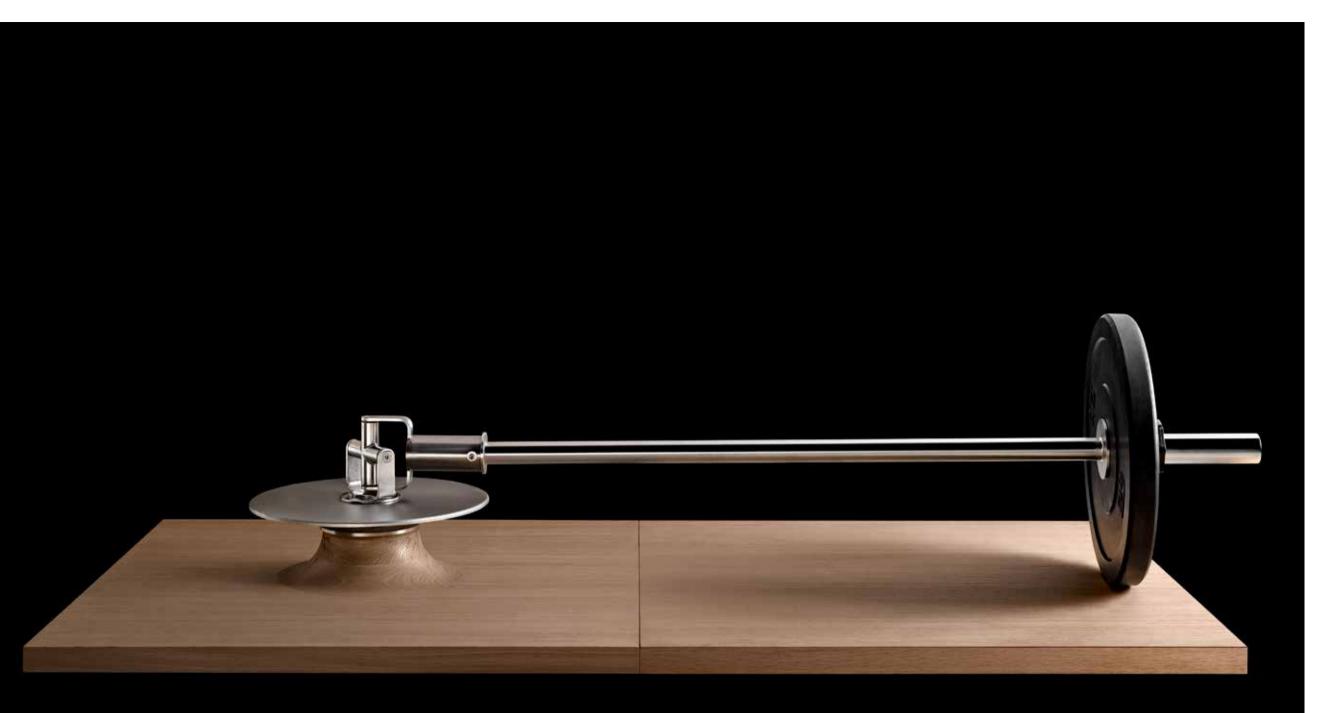

### / LANDMINE STATION

Landmine is the ideal accessory to develop strenght. 360-degree mobility allows users to focus on any individual muscle group while different plates can be added to the outrigger for the desired amount of weight resistance.