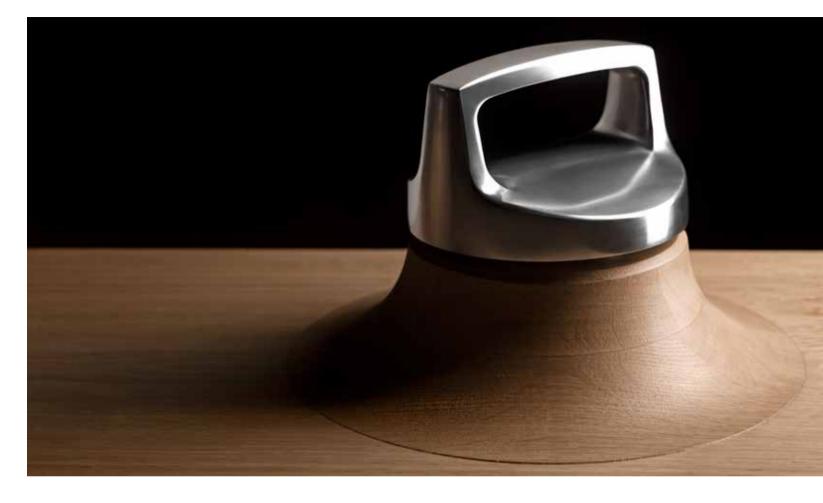

## / SINGLE GROUND HOOKS TILE

Thanks to a wide range of tubes featuring various resistance levels and the Easy-Connect Hook System, it is possible to do hundreds of strength training, resistance and coordination exercises.

## / SINGLE BATTLE ROPE LOOP TILE

A favorite training tool for elite athletes, Special Forces and professional sports teams. Battle Rope is one of the most effective tools to burn fat.