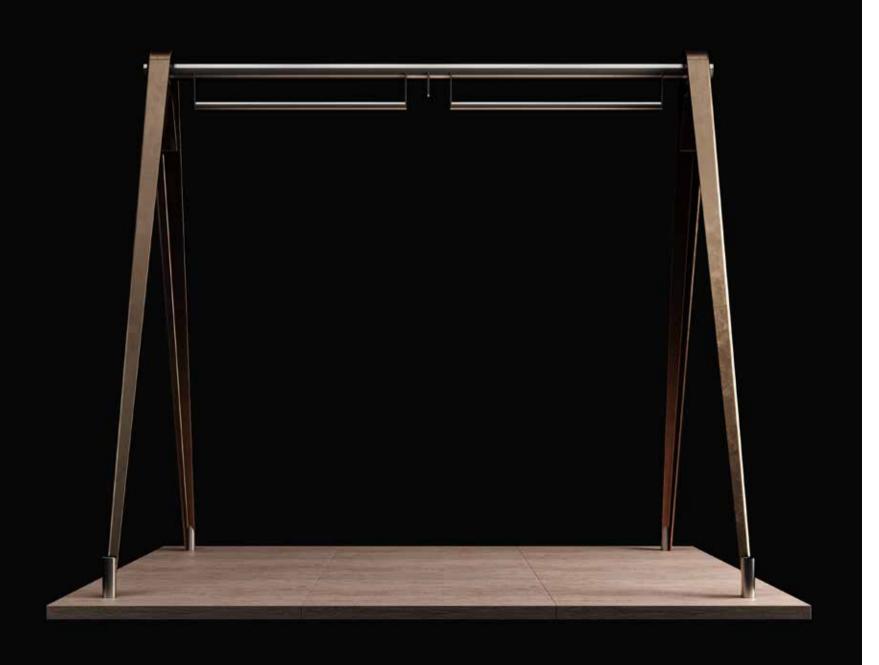

### / ACRO STATION

A unique design to help you develop strength, endurance and balance, thanks to the two pull-up bars. The central hook allows to practice aerial yoga or boxing, according to the accessory installed and personal needs.