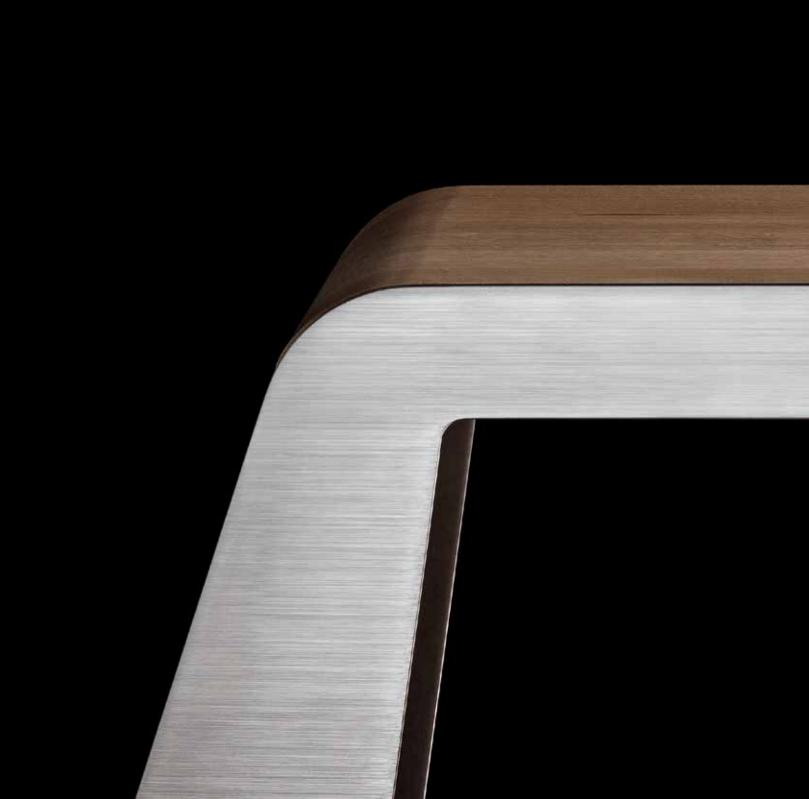

# / FRAME

Each MyMandala design is then enclosed within an elegant perimeter of polished aluminum, enclosing the entire structure and framing each personal wellness space.

### / STAINLESS STEEL

Stainless steel is the ultimate metallic material in terms of durability and resistance to atmospheric agents.

We also protect the stainless steel even further with additional electropolishing and/or sandblasting treatments.

### / ALUMINIUM

Aluminium is used to obtain light and aesthetically pleasing products with high resistance to atmospheric agents.