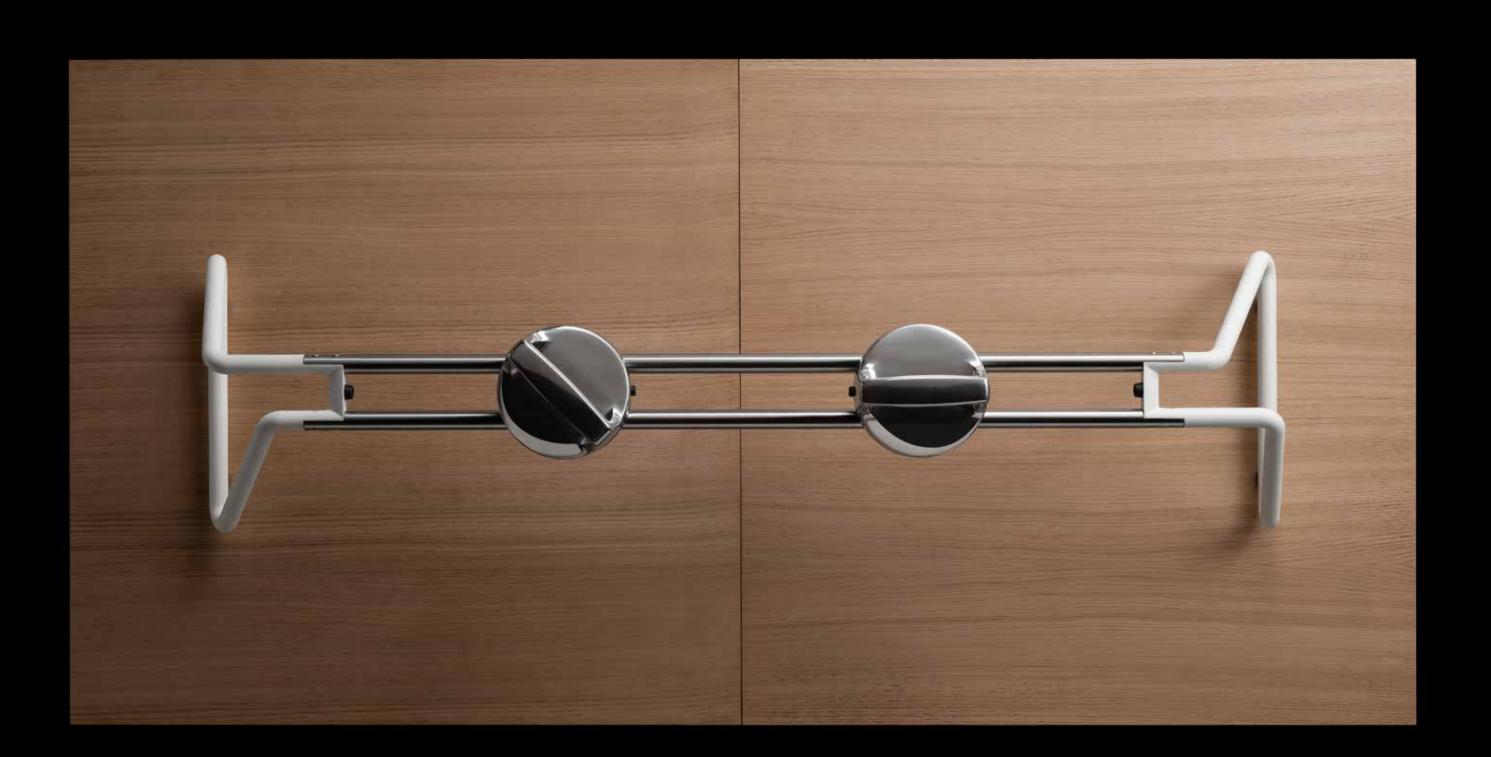

## / YOGA WHEEL STATION

This relative newcomer to the world of yoga practices is a narrow, but wide, cylinder made of stainless steel. It's used to deepen stretches to enhance flexibility, offering a more challenging balance practice, or providing support for difficult poses.