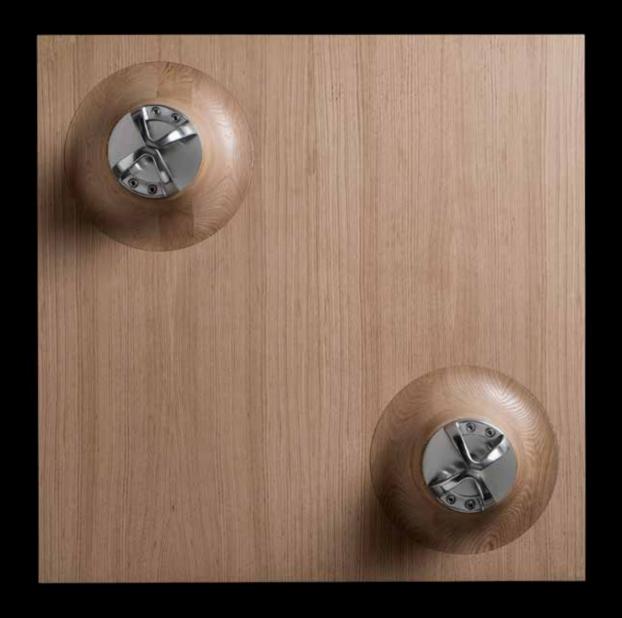

## / AB BAR PIECE

This is a professional and innovative version of an old-school ab wheel. The handlebar, incorporated into a specially designed parallel steel track, allow for a smooth, guided movement.

Free standing accessory.