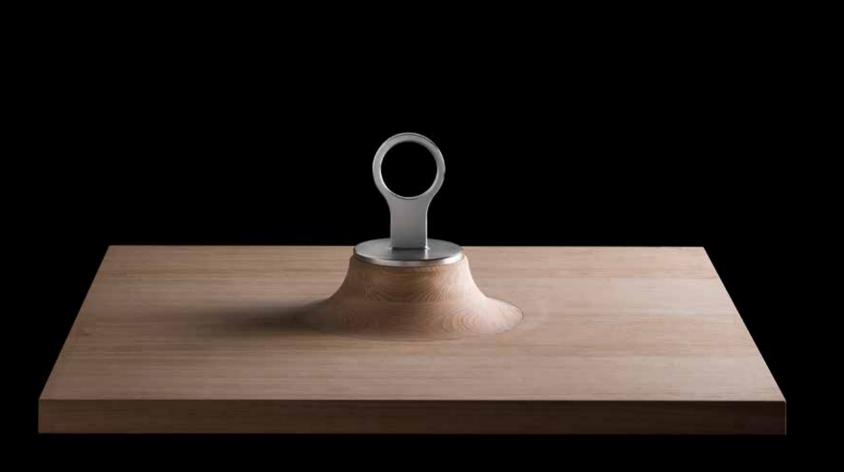

## / SINGLE GROUND HOOKS TILE

Thanks to a wide range of tubes featuring various resistance levels and the Easy-Connect Hook System, it is possible to do hundreds of strength training, resistance and coordination exercises.