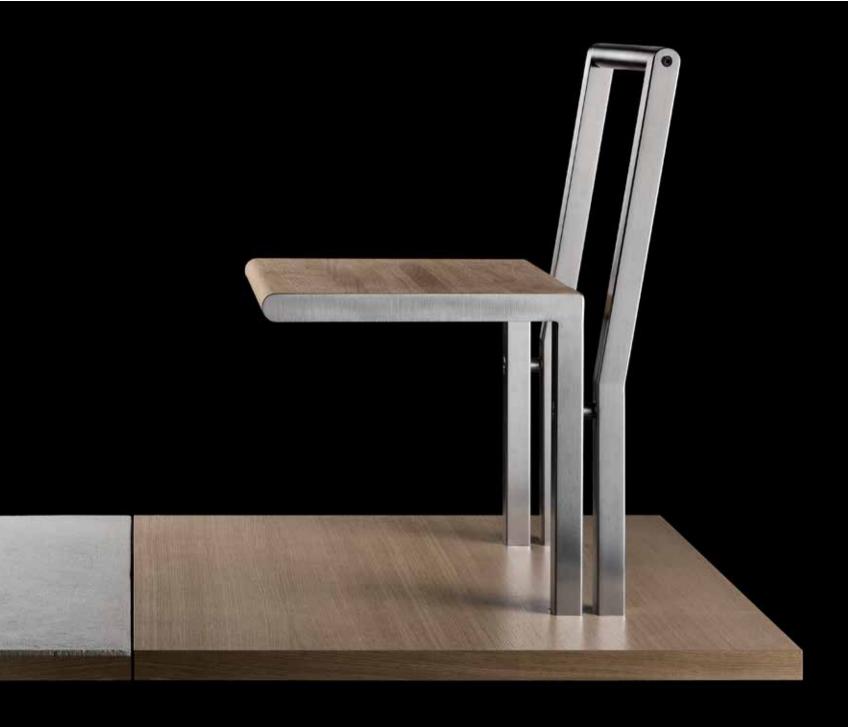

## / YOGA CHAIR STATION

Yoga chair modifies yoga poses, adapting them to the chair. These modifications also make yoga accessible to people who cannot stand or lack in mobility. While seated, people can do versions of twists, hip stretches, forward bends, and mild backbends.

In addition to a good stretch, yoga chair provides other health benefits including improved muscle tone, better breathing habits, reduction of stress, better sleep and a sense of well-being.