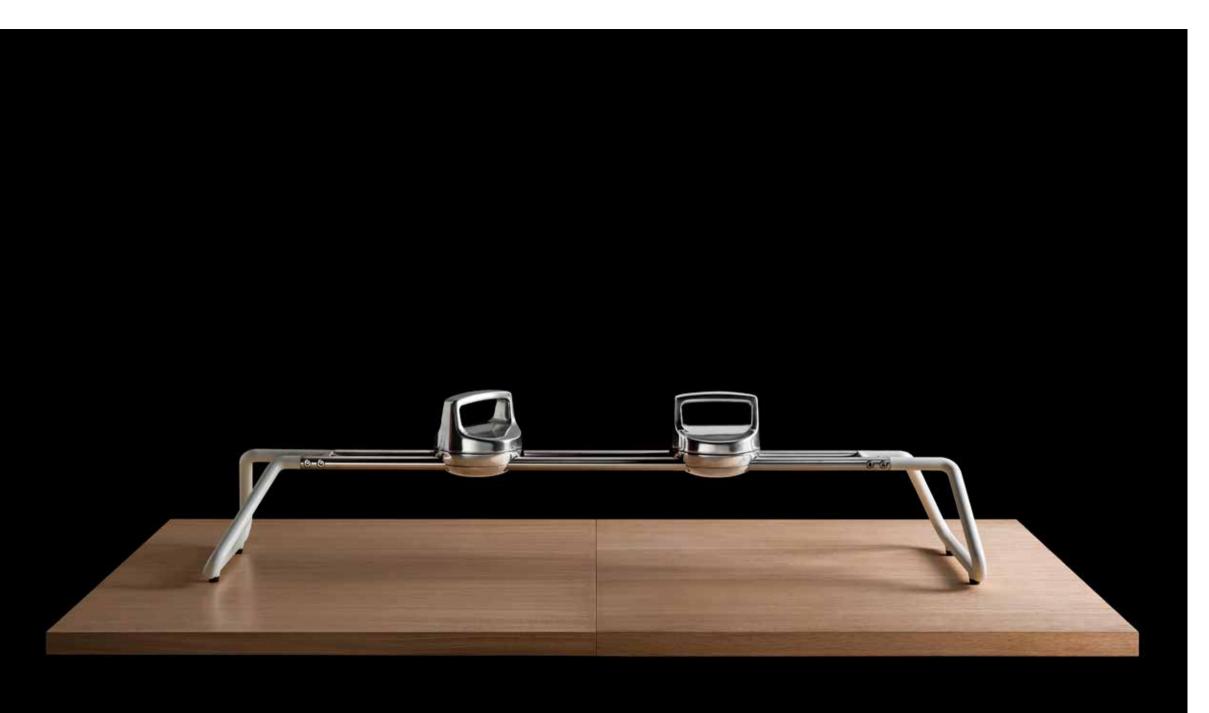

## / ROTARY PUSH-UPS TILE

Rotary Push-ups allows an enhanced workout routine and gets the most out of the push-up exercise, challenging muscles even further. At the same time smoothly rotating handles help to reduce strain on wrists.