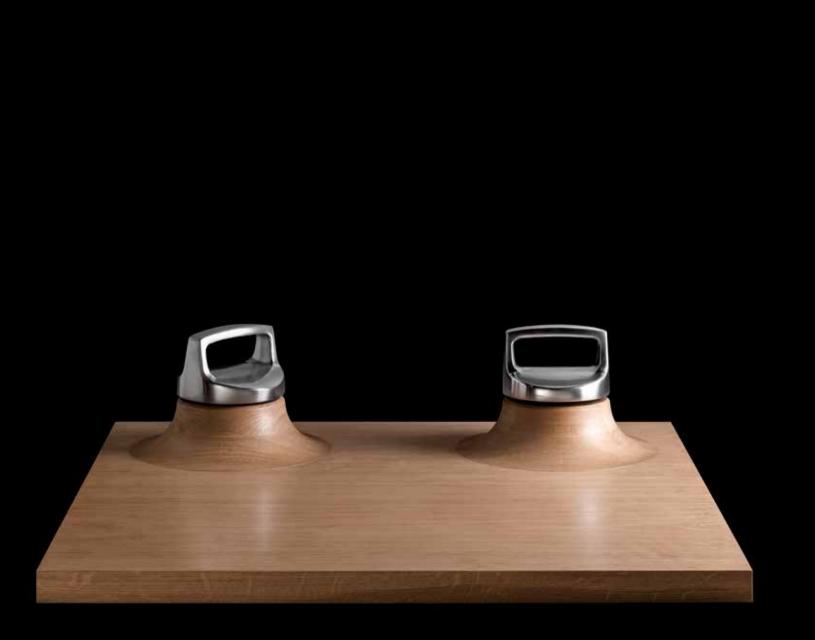

## / SINGLE GROUND HOOKS TILE

Thanks to a wide range of tubes featuring various resistance levels and the Easy-Connect Hook System, it is possible to do hundreds of strength training, resistance and coordination exercises.

## / SINGLE BATTLE ROPE LOOP TILE

A favorite training tool for elite athletes, Special Forces and professional sports teams. Battle Rope is one of the most effective tools to burn fat.