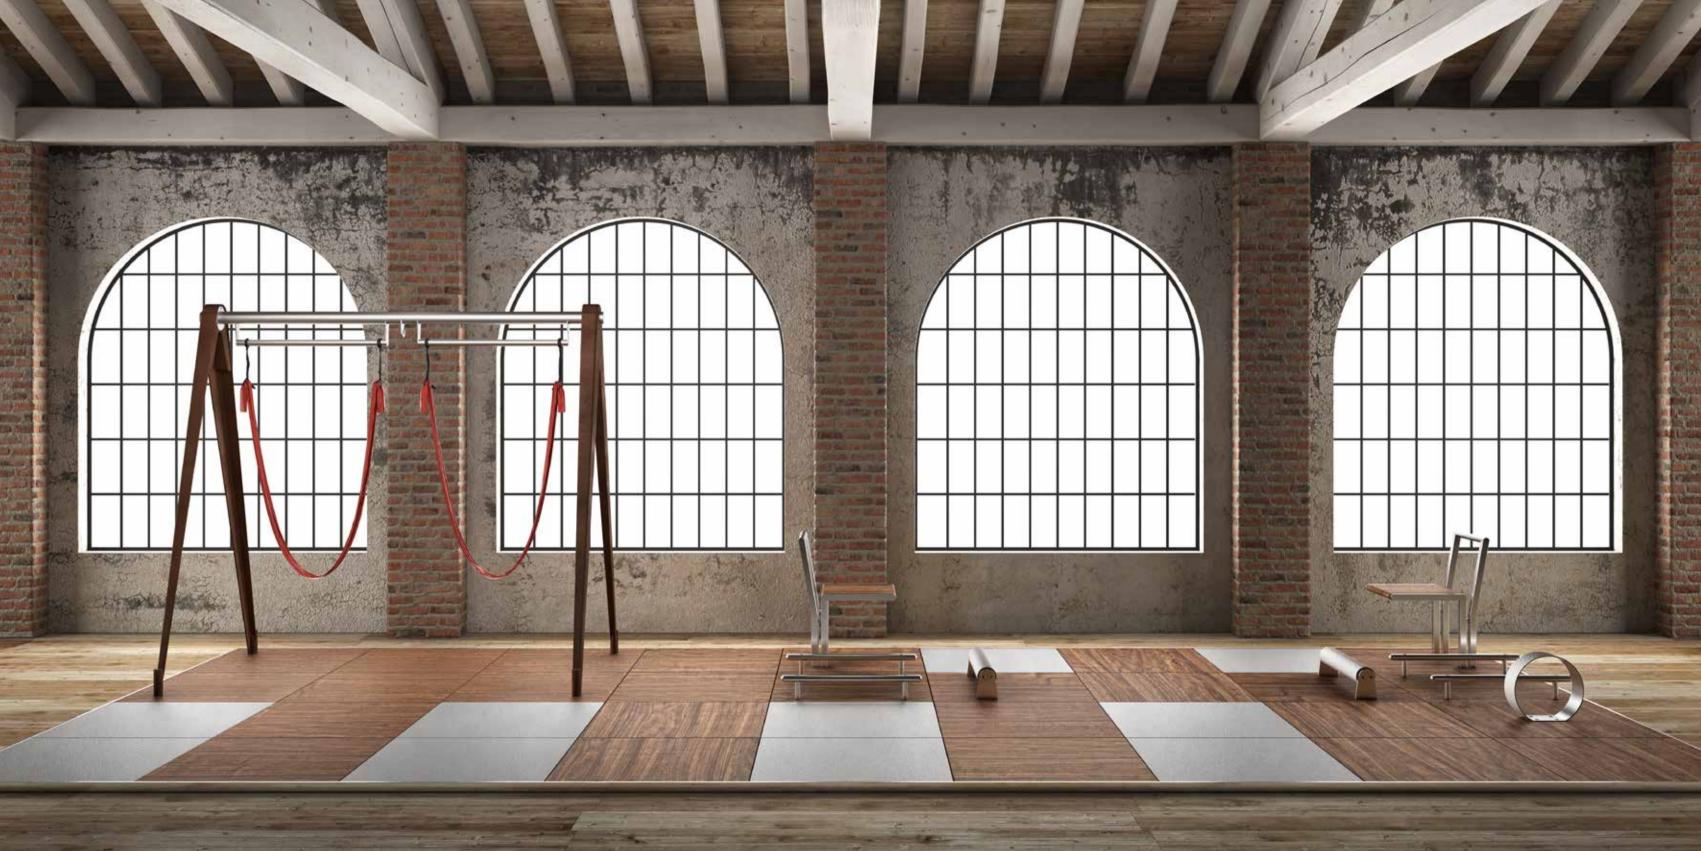

## UUR PHILU-SOPHY

MyMandala allows you to create your personal fitness mandala:

Choosing among the different modules you can assemble your ideal fitness platform, mirroring your attitudes, character, values and your individual idea of wellness.

When you look at your creation you can see yourself in it.

Thanks to MyMandala you can discover and create your personal fitness formula.

## / SINGLE TILE

A simple unit, useful to complete the layout project, creating patterns or doing floor routines.

## / YOGA MAT STATION

The large surfaces and excellent grip let you perform a variety of exercises, without sacrificing comfort and safety.

## / YOGA WHEEL STATION

This relative newcomer to the world of yoga practices is a narrow, but wide, cylinder made of stainless steel. It's used to deepen stretches to enhance flexibility, offering a more challenging balance practice, or providing support for difficult poses.

## / YOGA CHAIR STATION

Yoga chair modifies yoga poses, adapting them to the chair. These modifications also make yoga accessible to people who cannot stand or lack in mobility. While seated, people can do versions of twists, hip stretches, forward bends, and mild backbends.