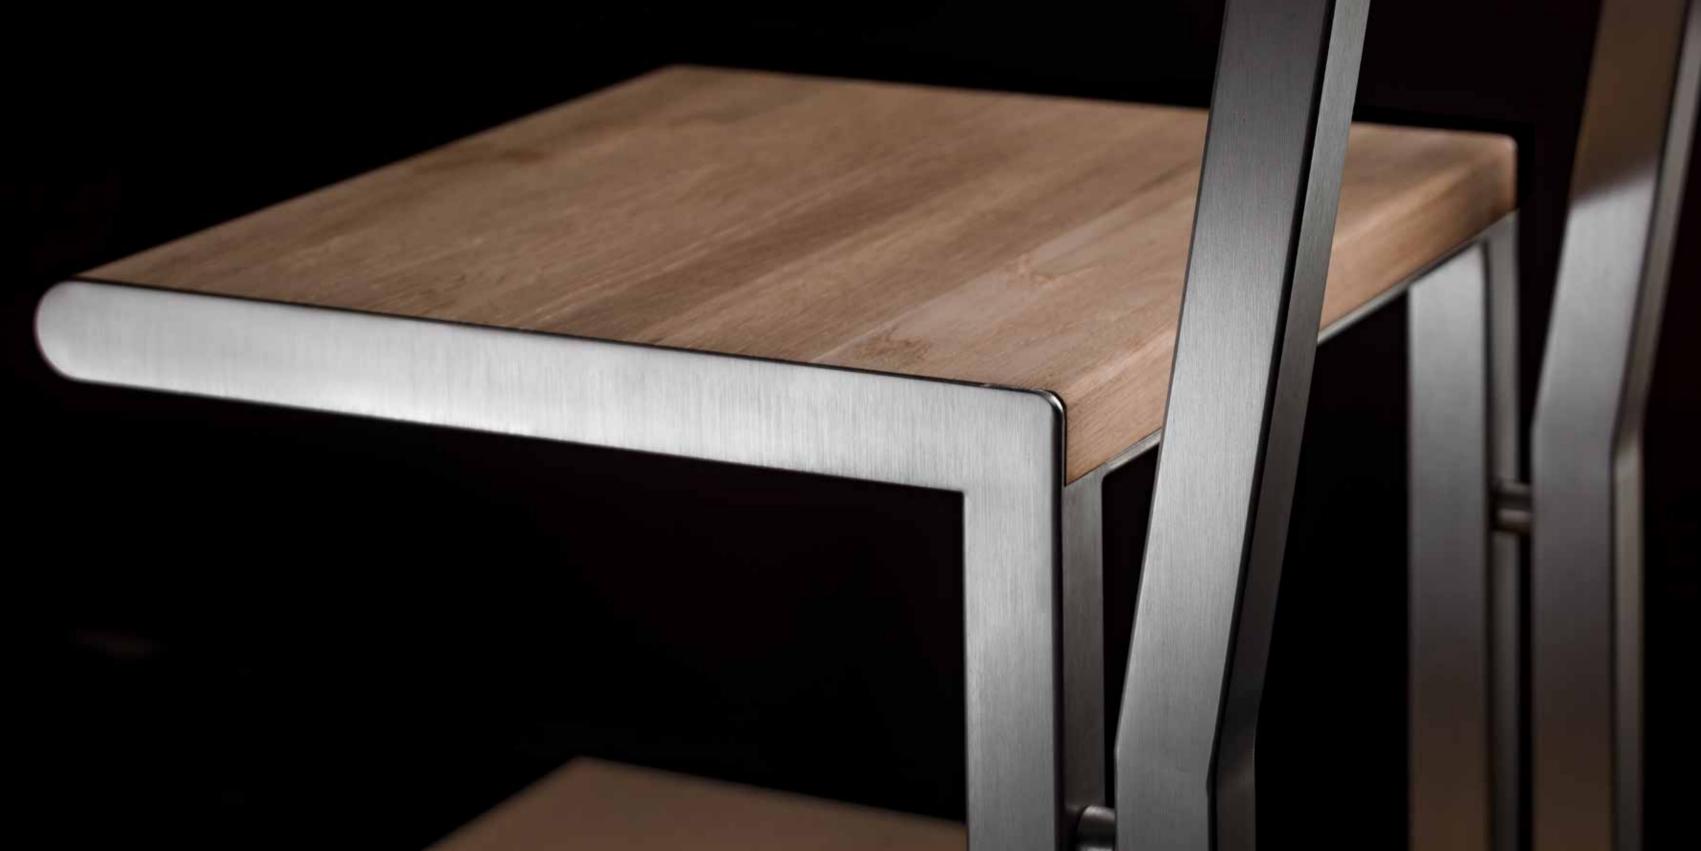

### / WOODS

The flooring tiles are composed by panels of marine plywood covered by HPL boards, ensuring at the same time an effective and durable resistance to athmospherical agents and a highly attractive and customizable look.

# / FRAME

Each MyMandala design is then enclosed within an elegant perimeter of polished aluminum, enclosing the entire structure and framing each personal wellness space.