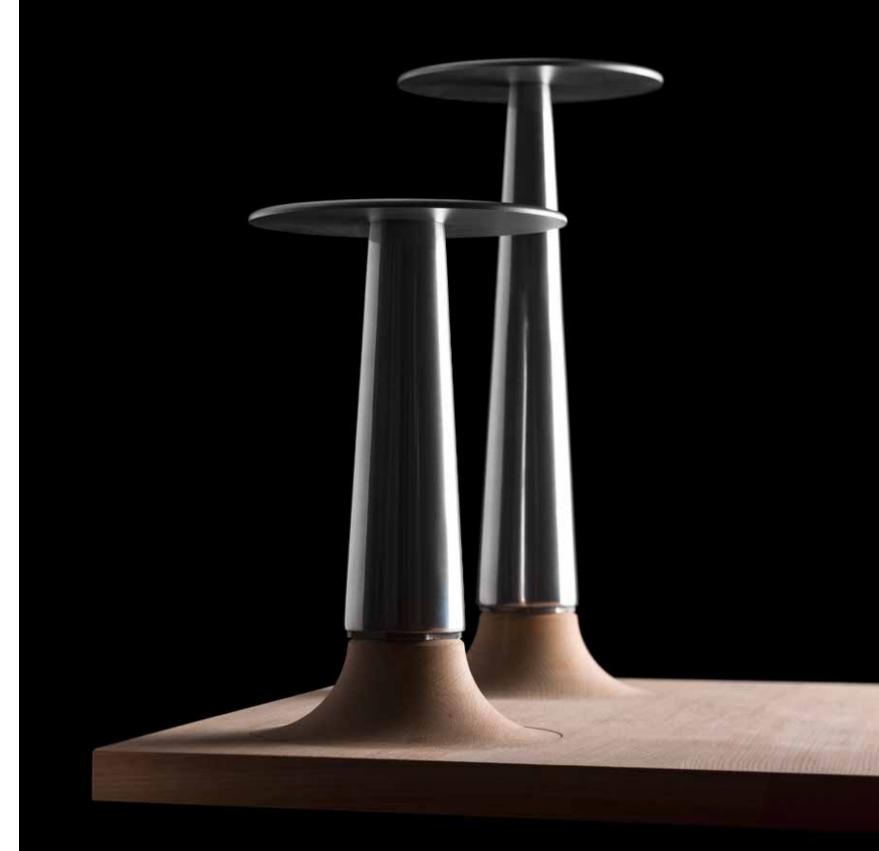

## / SINGLE TILE

A simple unit, useful to complete the layout project, creating patterns or doing floor routines.