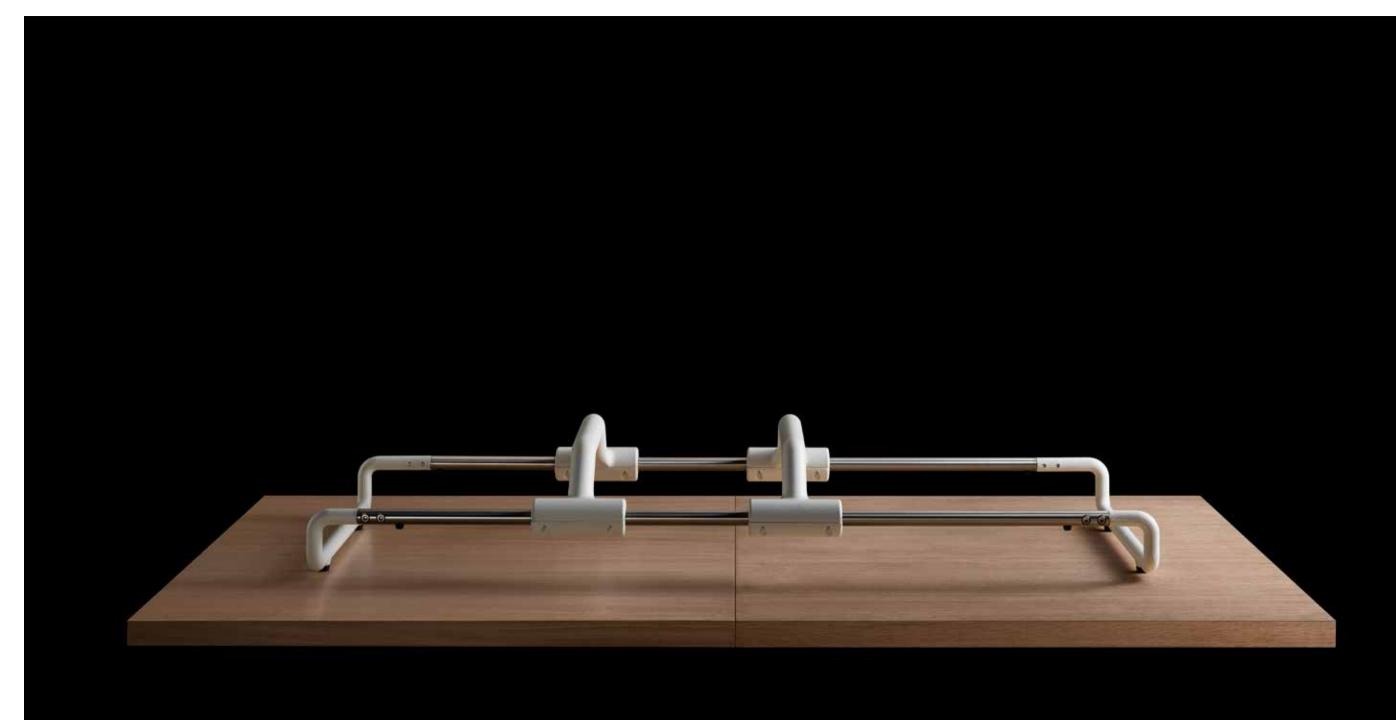

## / DOUBLE AB BAR PIECE

This is a professional and innovative version of an old-school ab wheel. The handlebar, incorporated into a specially designed parallel steel track, allow for a smooth, guided movement.

Free standing accessory.