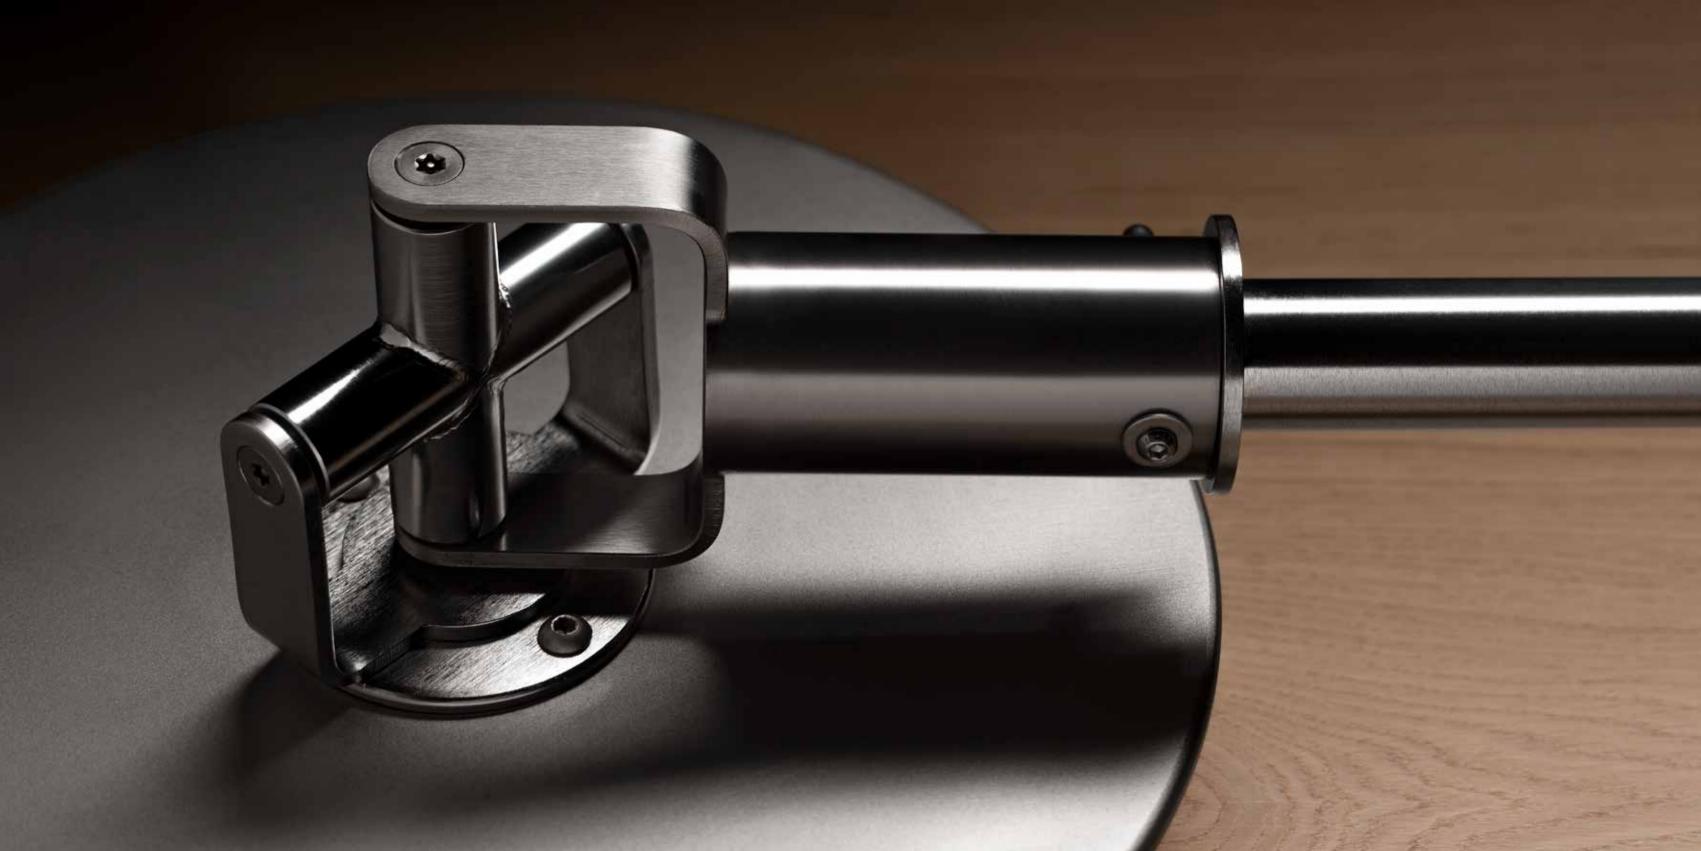

### / LANDMINE STATION

Landmine is the ideal accessory to develop strenght. 360-degree mobility allows users to focus on any individual muscle group while different plates can be added to the outrigger for the desired amount of weight resistance.