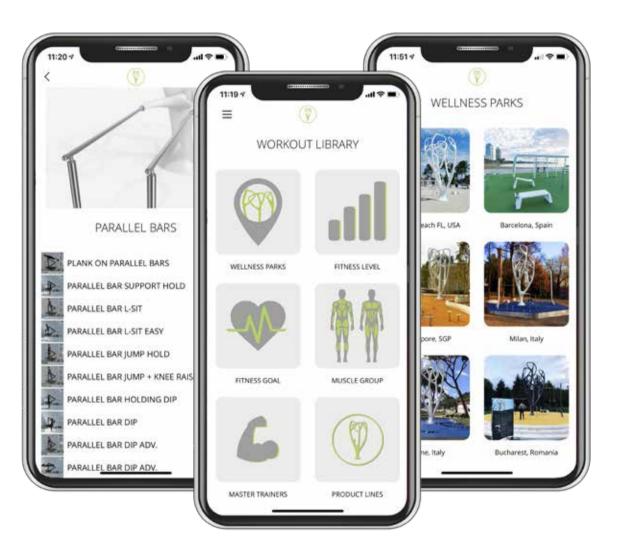

### / MYEQUILIBRIA APP

There are over 500 videos in the MyEquilibria workout protocol conceived by personal trainers. This video library will continue to expand and empower thanks to the numerous collaborations established with elite trainers and athletes worldwide.

It's easy to create a customized workout program by choosing a difficulty level, your favorite equipment, and the wellness goals you'd like to focus on.

102