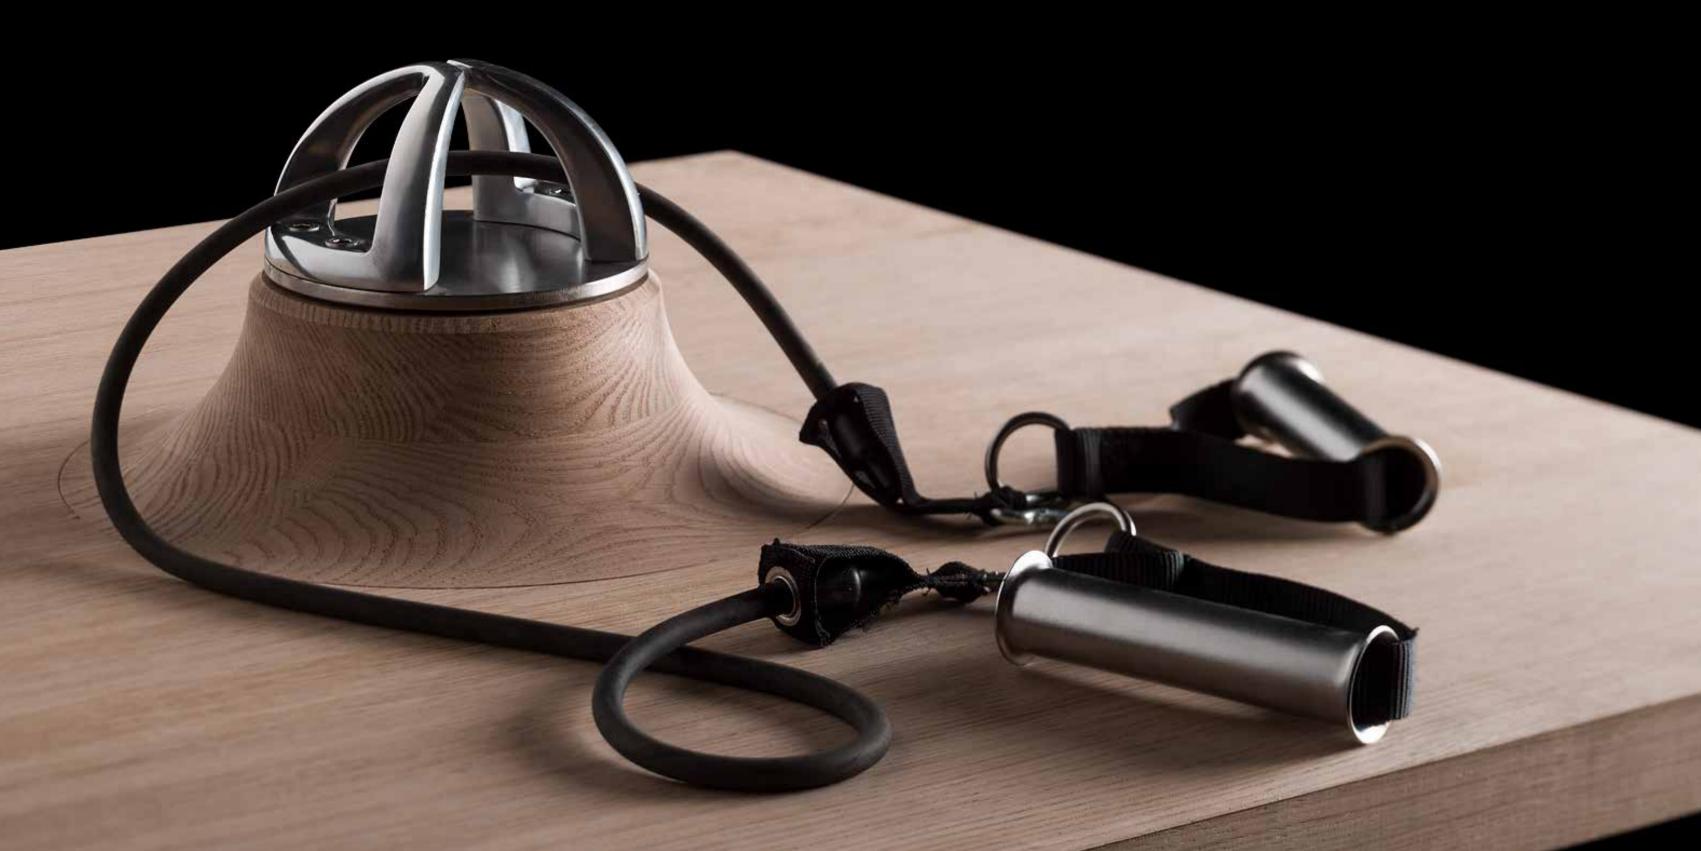

## / SINGLE GROUND HOOKS TILE

Thanks to a wide range of tubes featuring various resistance levels and the Easy-Connect Hook System, it is possible to do hundreds of strength training, resistance and coordination exercises.

## / SINGLE BATTLE ROPE LOOP TILE

A favorite training tool for elite athletes, Special Forces and professional sports teams. Battle Rope is one of the most effective tools to burn fat.