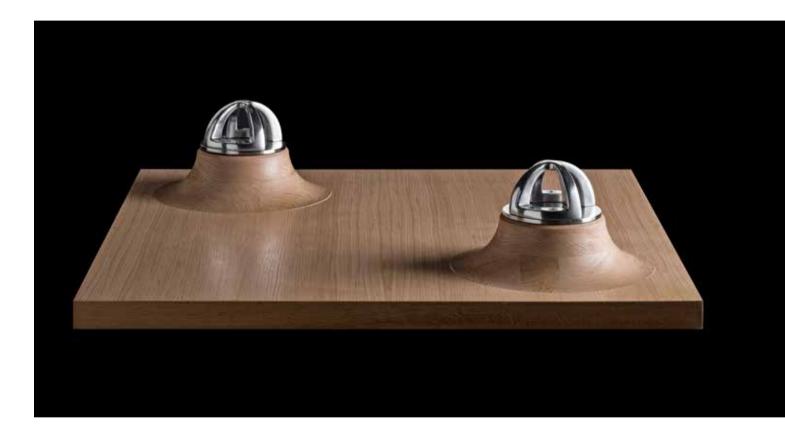

## / AB BAR PIECE

This is a professional and innovative version of an old-school ab wheel. The handlebar, incorporated into a specially designed parallel steel track, allow for a smooth, guided movement.

Free standing accessory.