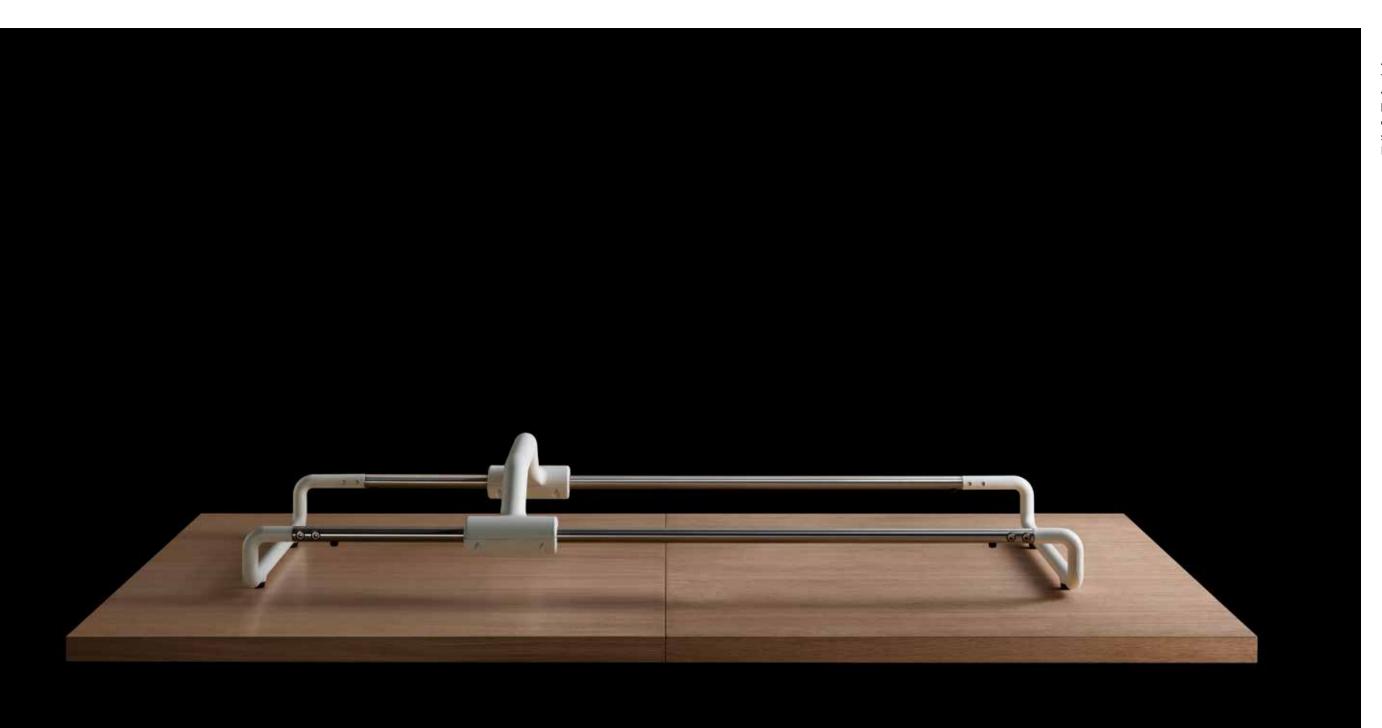

## / AB BAR PIECE

This is a professional and innovative version of an old-school ab wheel. The handlebar, incorporated into a specially designed parallel steel track, allow for a smooth, guided movement.

Free standing accessory.