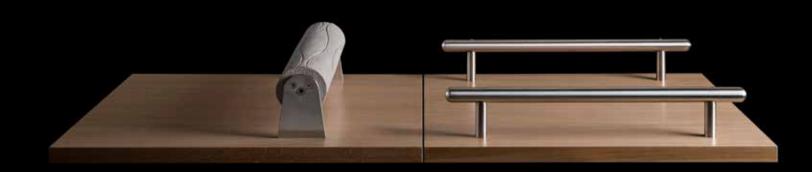

## / FOAM ROLLER STATION

A Lifesaver for massaging sore muscles after workouts, the Foam Roller represents a fundamental and versatile accessory to focus your body for both yoga exercises and physical training.

## / YOGA CHAIR STATION

Yoga chair modifies yoga poses, adapting them to the chair. These modifications also make yoga accessible to people who cannot stand or lack in mobility. While seated, people can do versions of twists, hip stretches, forward bends, and mild backbends.

In addition to a good stretch, yoga chair provides other health benefits including improved muscle tone, better breathing habits, reduction of stress, better sleep and a sense of well-being.