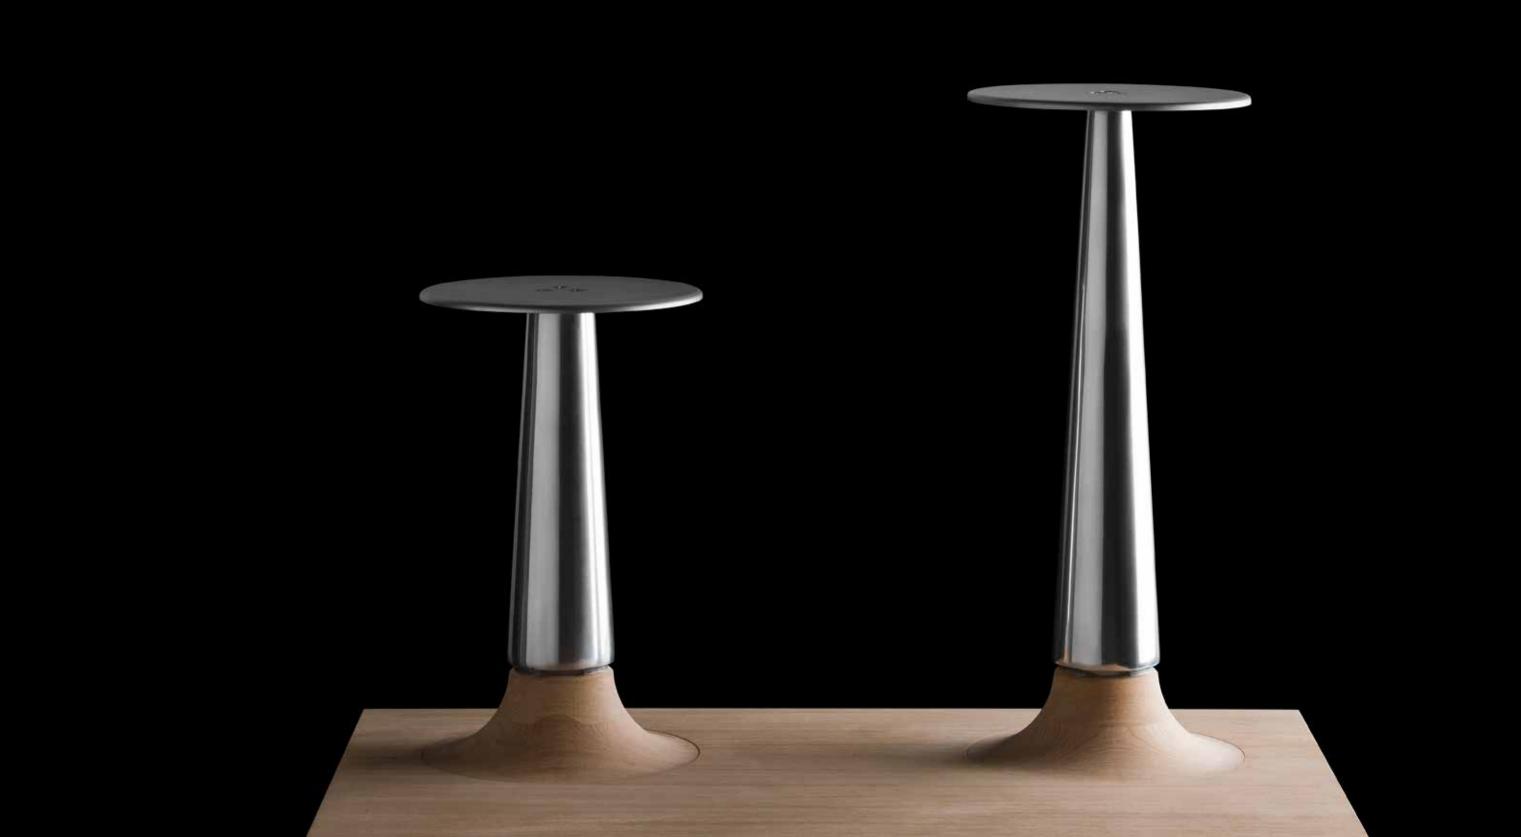

## / SINGLE TILE

A simple unit, useful to complete the layout project, creating patterns or doing floor routines.