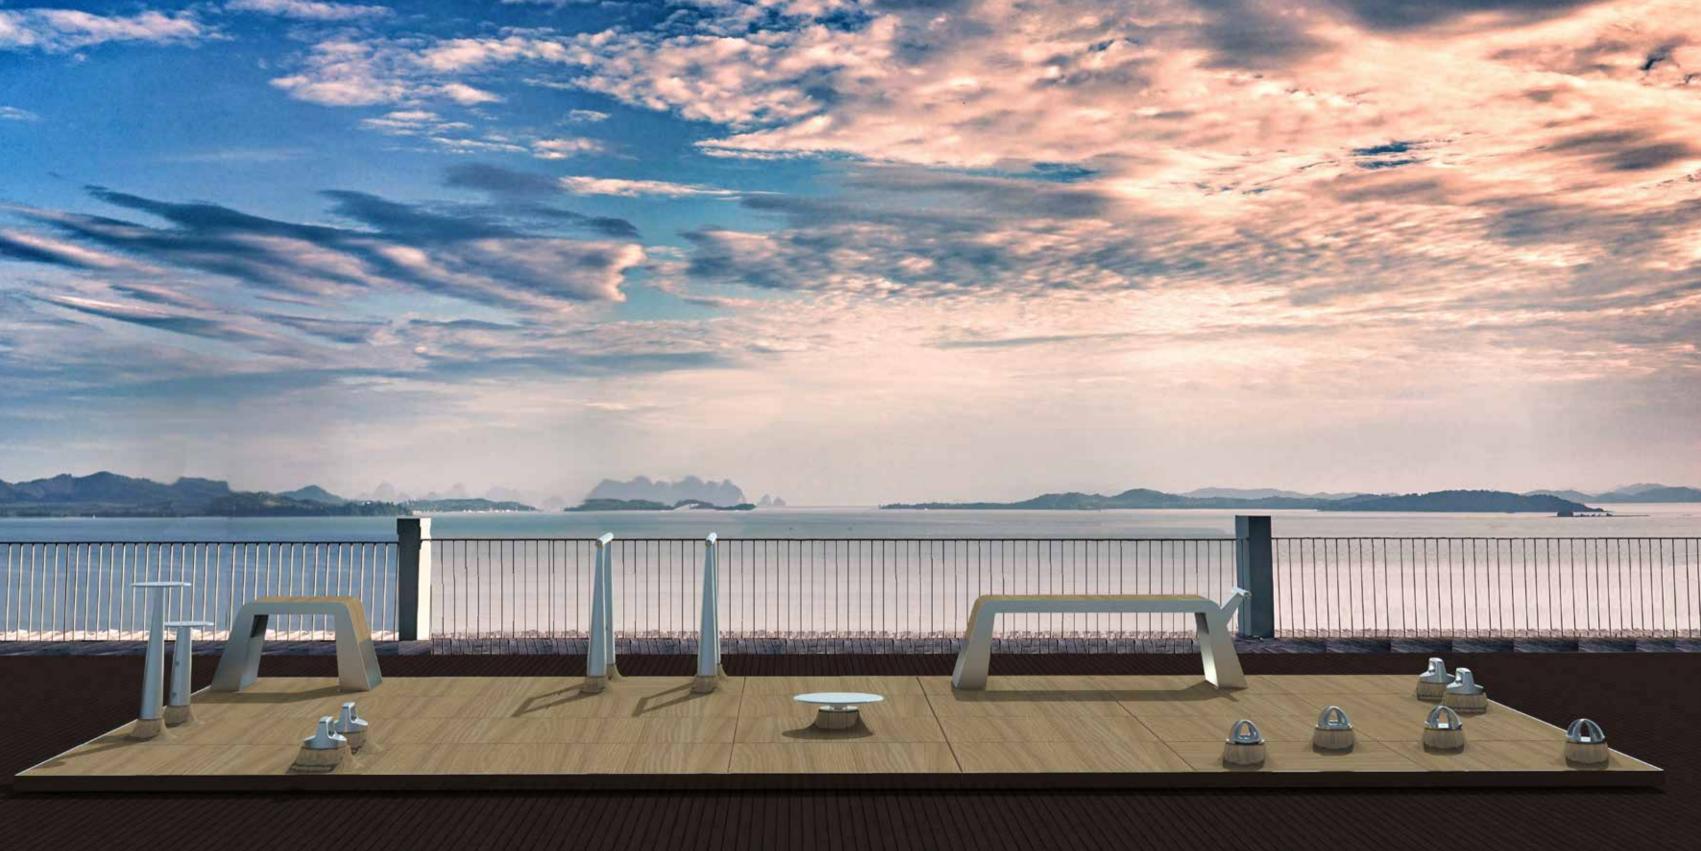

## UUR PHILU-SOPHY

MyMandala allows you to create your personal fitness mandala:

Choosing among the different modules you can assemble your ideal fitness platform, mirroring your attitudes, character, values and your individual idea of wellness.

When you look at your creation you can see yourself in it.

Thanks to MyMandala you can discover and create your personal fitness formula.