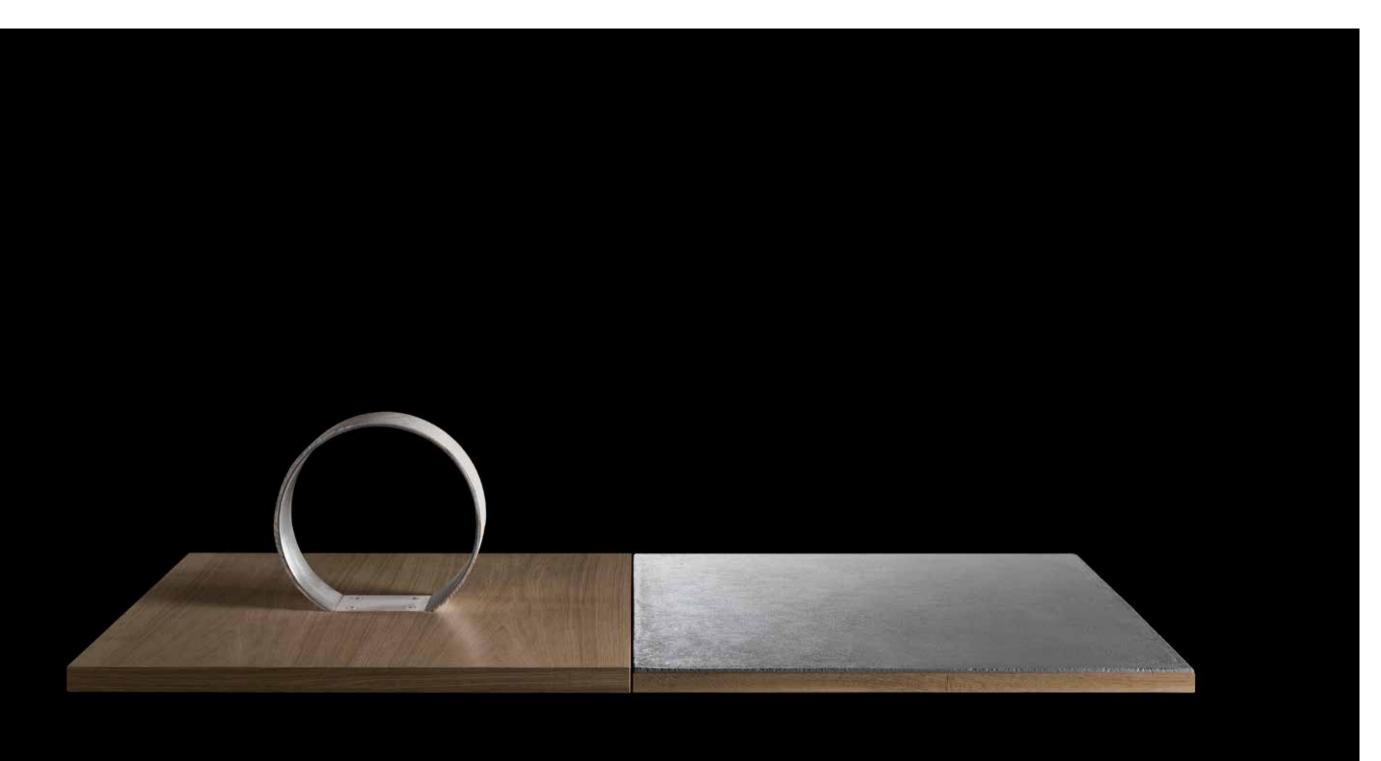

## / SINGLE TILE

A simple unit, useful to complete the layout project, creating patterns or doing floor routines.

## / YOGA WHEEL STATION

This relative newcomer to the world of yoga practices is a narrow, but wide, cylinder made of stainless steel. It's used to deepen stretches to enhance flexibility, offering a more challenging balance practice, or providing support for difficult poses.