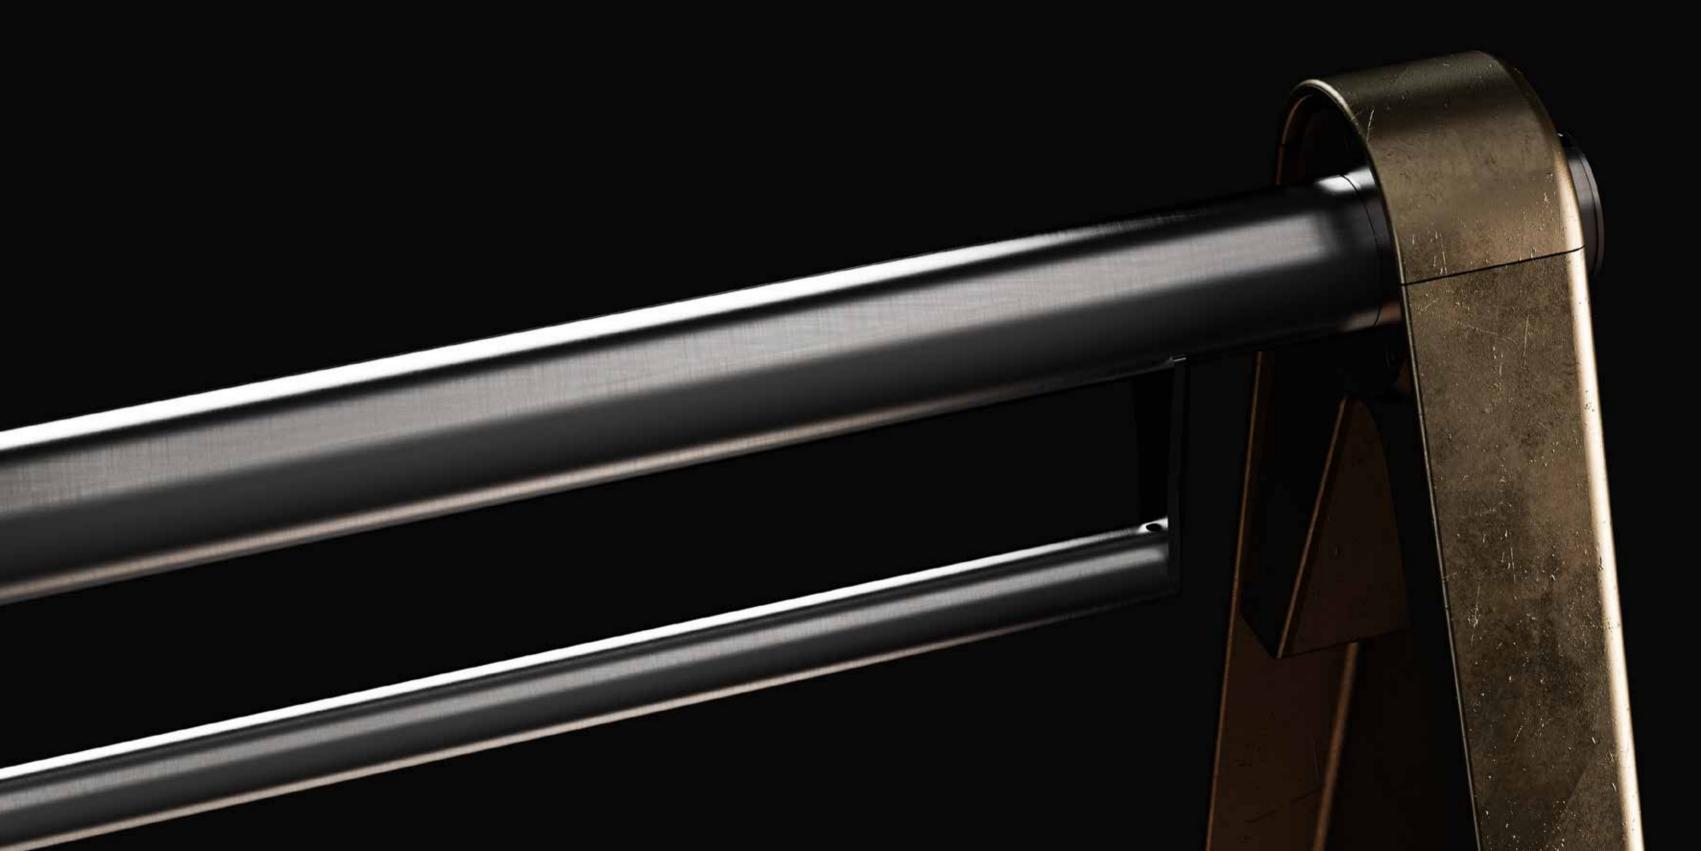

### / STAINLESS STEEL

Stainless steel is the ultimate metallic material in terms of durability and resistance to atmospheric agents.

We also protect the stainless steel even further with additional electropolishing and/or sandblasting treatments.