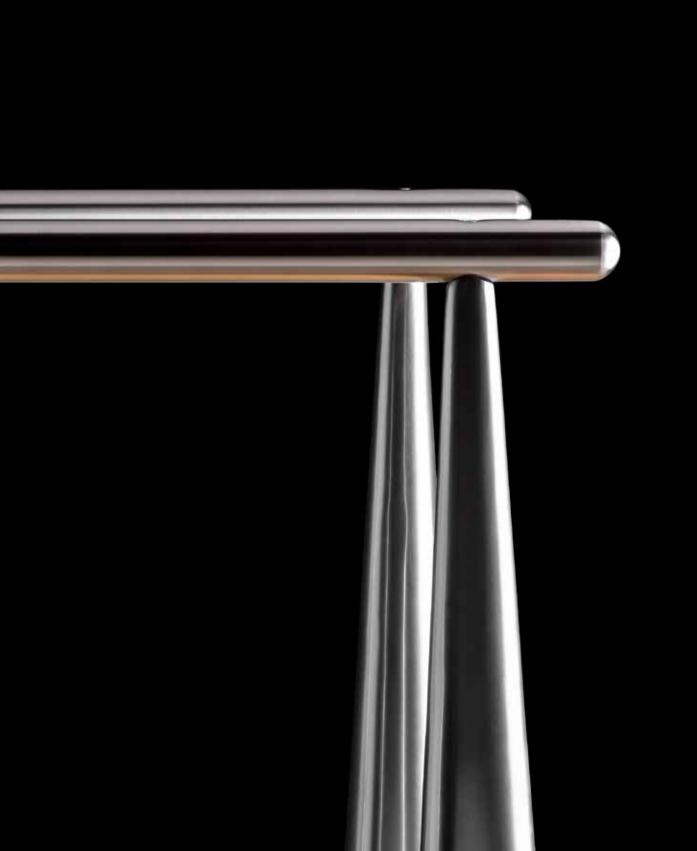

### / STAINLESS STEEL

Stainless steel is the ultimate metallic material in terms of durability and resistance to atmospheric agents.

We also protect the stainless steel even further with additional electropolishing and/or sandblasting treatments.

### / ALUMINIUM

Aluminium is used to obtain light and aesthetically pleasing products with high resistance to atmospheric agents.