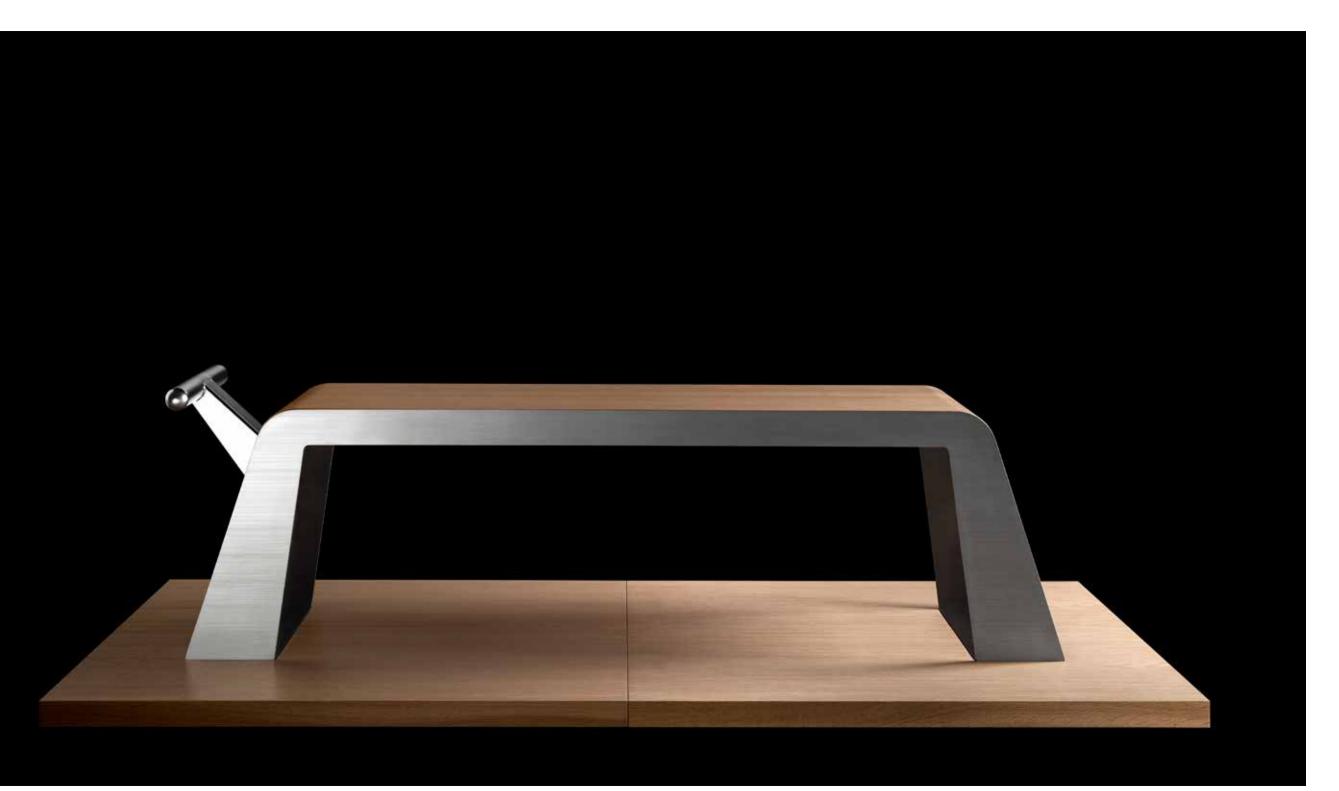

## / BENCH STATION

With Flat Bench it's easy to hit the complex network of ab muscles, thanks to the combination of dumbbell and barbell exercises.