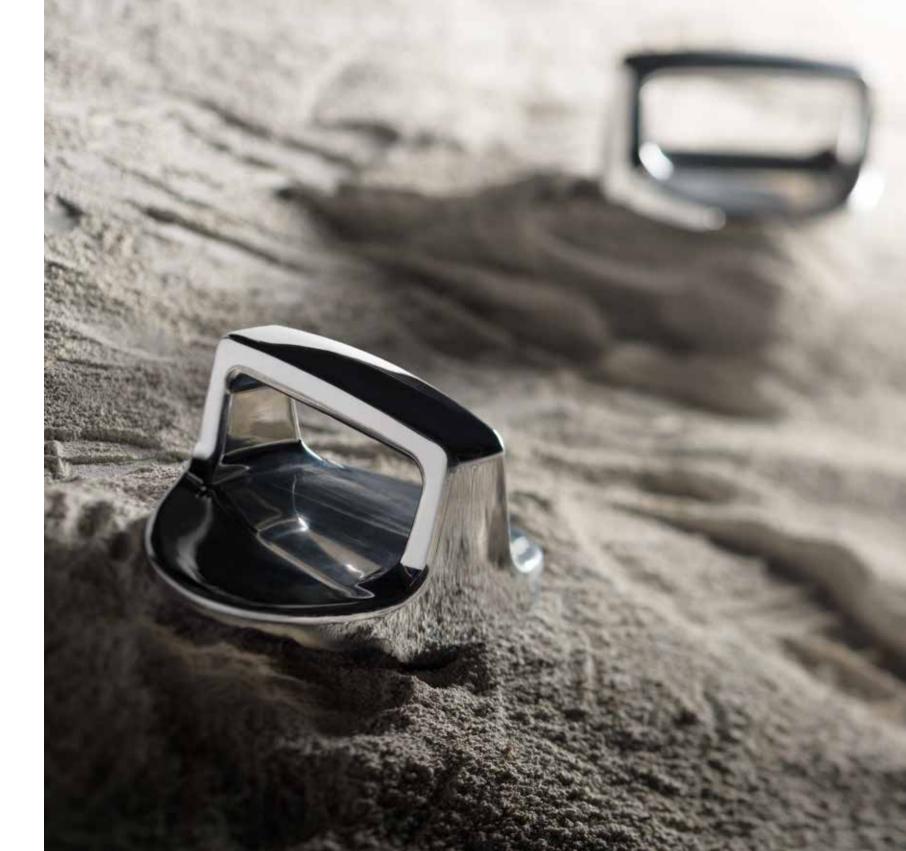

### / STAINLESS STEEL

Stainless steel is the ultimate metallic material in terms of durability and resistance to atmospheric agents.

We also protect the stainless steel even further with additional electropolishing and/or sandblasting treatments.