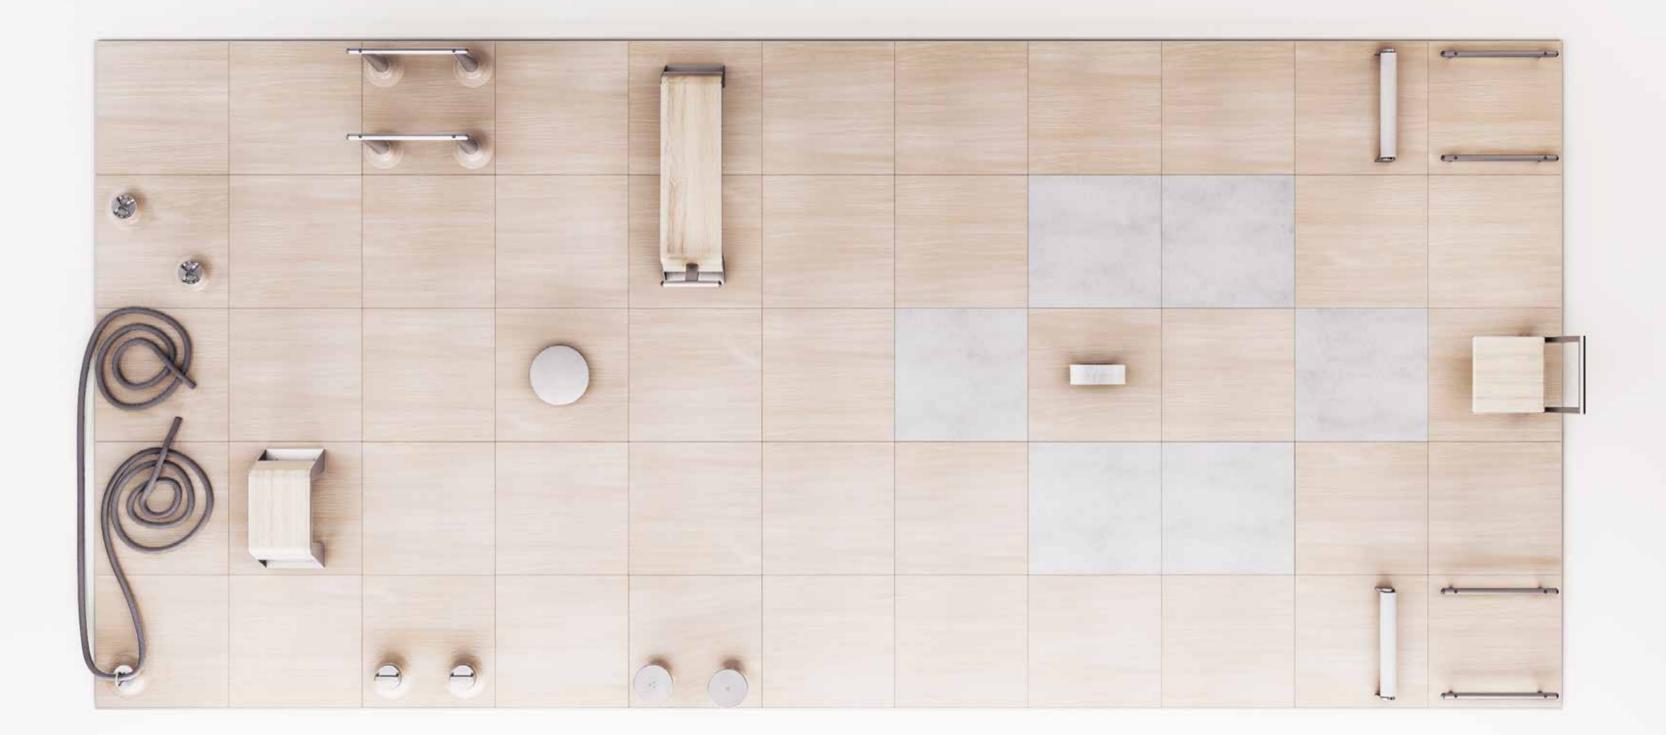

## UUR PHILU-SOPHY

MyMandala allows you to create your personal fitness mandala:

Choosing among the different modules you can assemble your ideal fitness platform, mirroring your attitudes, character, values and your individual idea of wellness.

When you look at your creation you can see yourself in it.

Thanks to MyMandala you can discover and create your personal fitness formula.

## / SINGLE TILE

A simple unit, useful to complete the layout project, creating patterns or doing floor routines.

## / YOGA MAT STATION

The large surfaces and excellent grip let you perform a variety of exercises, without sacrificing comfort and safety.

## / YOGA WHEEL STATION

This relative newcomer to the world of yoga practices is a narrow, but wide, cylinder made of stainless steel. It's used to deepen stretches to enhance flexibility, offering a more challenging balance practice, or providing support for difficult poses.

## / FOAM ROLLER STATION

A Lifesaver for massaging sore muscles after workouts, the Foam Roller represents a fundamental and versatile accessory to focus your body for both yoga exercises and physical training.

## / YOGA CHAIR STATION

Yoga chair modifies yoga poses, adapting them to the chair. These modifications also make yoga accessible to people who cannot stand or lack in mobility. While seated, people can do versions of twists, hip stretches, forward bends, and mild backbends.