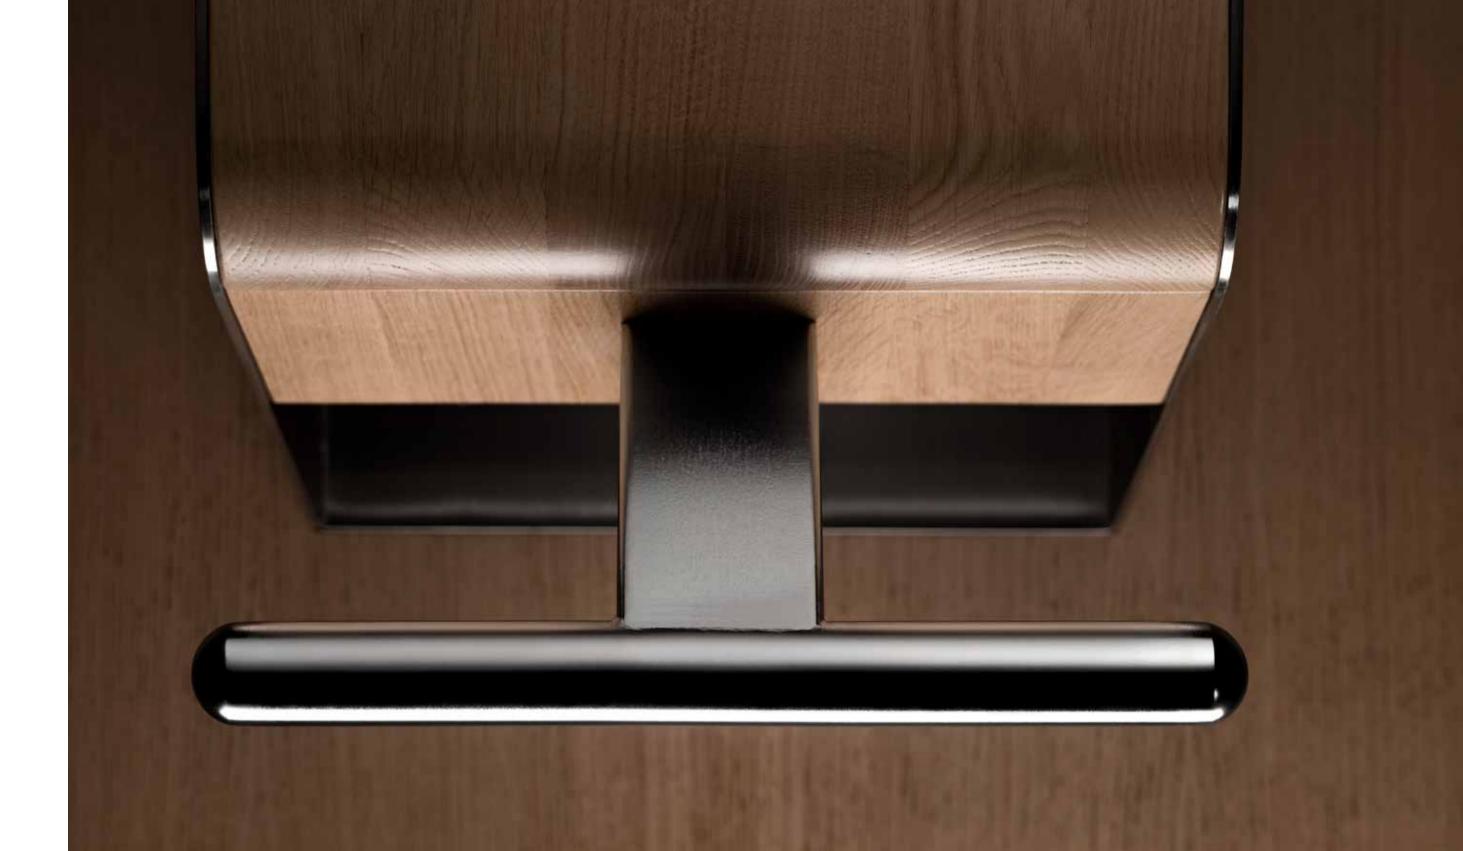

### / WOODS

The flooring tiles are composed by panels of marine plywood covered by HPL boards, ensuring at the same time an effective and durable resistance to athmospherical agents and a highly attractive and customizable look.