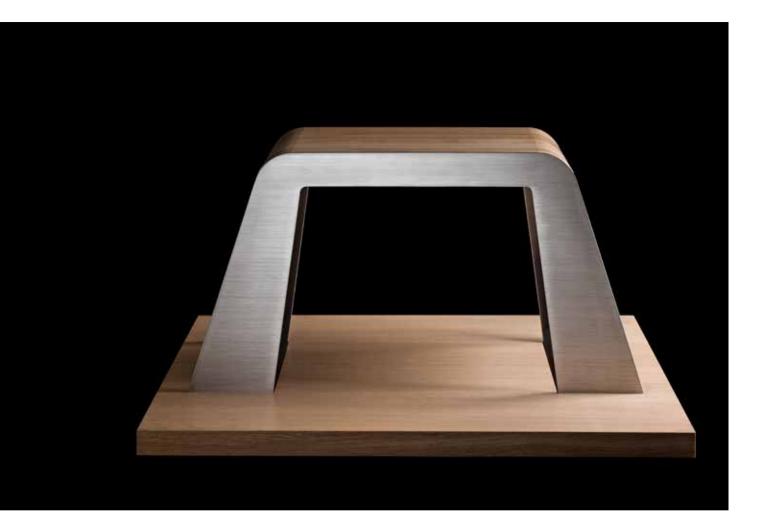

# / FRAME

Each MyMandala design is then enclosed within an elegant perimeter of polished aluminum, enclosing the entire structure and framing each personal wellness space.

### / WOODS

The flooring tiles are composed by panels of marine plywood covered by HPL boards, ensuring at the same time an effective and durable resistance to athmospherical agents and a highly attractive and customizable look.