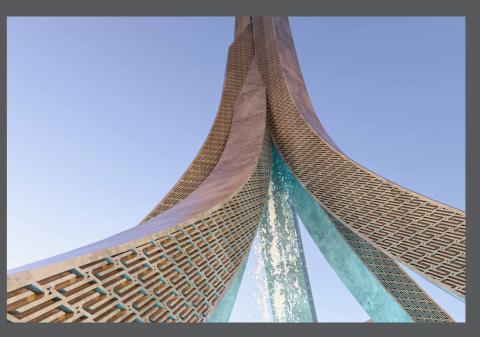

## **Diyar Al Muharraq Gate**

The project was developed according to a unique concept that blends between traditional and contemporary architecture, embracing the vision behind the City's Masterplan which is rooted in the history, culture, and traditions of the Kingdom of Bahrain.

The gate glows among the sky of Kingdom of Bahrain announcing some important events within the country.

The texture of pushes, and roots of the life tree was selected to be used in the outer body of the gate because the life tree is a true shape of life and sustainability as it could live for more than 400 years in the desert