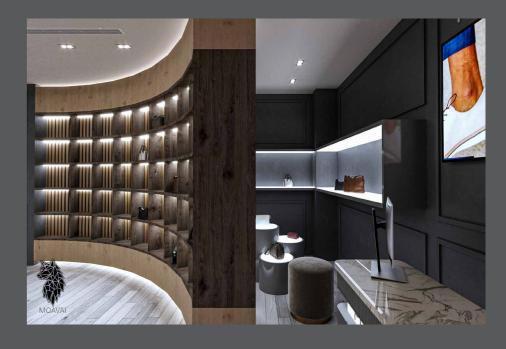

## PLANETA MARRON Retail

ineta Mar

Planeta Marron

A Spanish brand like Planeta marron new to MENA must has a unique design. A concave shape display area welcomes customers while enjoying the products

The inside-mall facade combines between old and new styles to reflect some philosophy of the brand using neoclassical touches with high-end display zone using neon light

VIP area highlights some expensive items displayed above and under the light of those cabinet, selected for specific VIP people