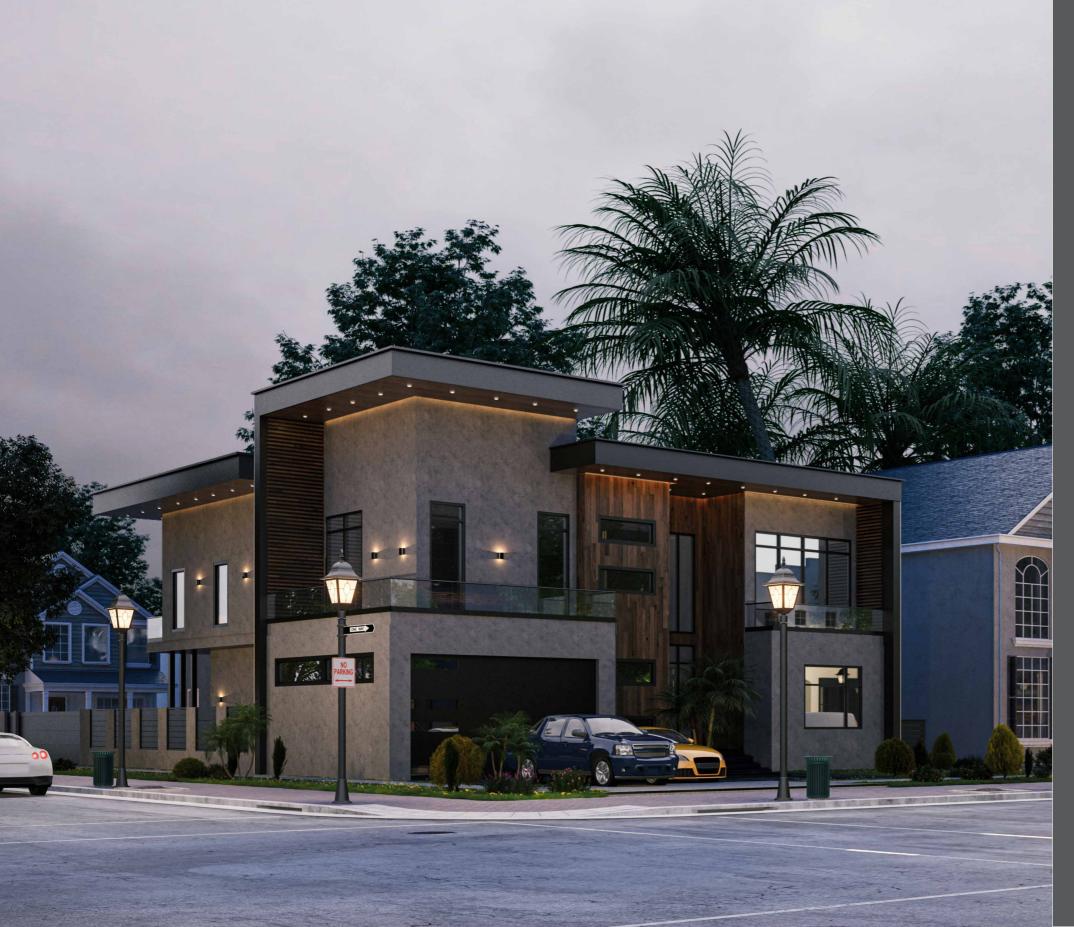

#### Saxon Villa

This modern house in Texas is a beautiful example of modern architecture. The use of natural materials, neutral colors, and simple shapes creates a timeless and elegant design that is both functional and aesthetically pleasing.

One of the standout features of the house is the entrance wall, which is made of wood and glass. This creates a warm and inviting welcome for visitors, while also providing a focal point for the design of the house.

The walls of the house are finished with plaster, which creates a smooth and seamless look. Neutral colors are used throughout the house, creating a timeless and elegant aesthetic. The use of neutral colors allows the focus to remain on the architectural design of the house, rather than the color scheme.