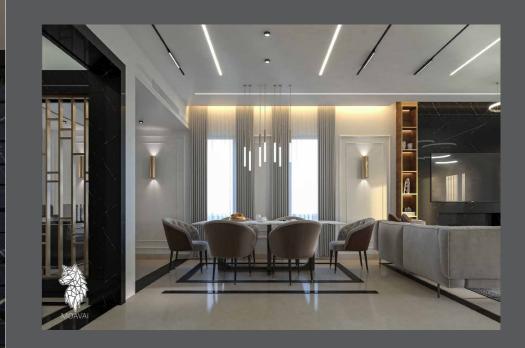

### Jedar Villa

ALL DUCKENS

A WALLANG AND

AN THE WORK OF THE COM

The interior design of this Villa is characterized by a clean and sophisticated aesthetic, with a focus on neutral tones and high-quality materials.

The flooring is made of black and beige marble, which adds a touch of elegance and luxury to the space. The black marble cladding on the walls creates a sense of depth and texture, while also adding a bold and dramatic element to the design.

The walls are painted in neutral colors, creating a calm and serene atmosphere that allows the other design elements to stand out. The ceiling is painted in white, creating a sense of height and spaciousness.