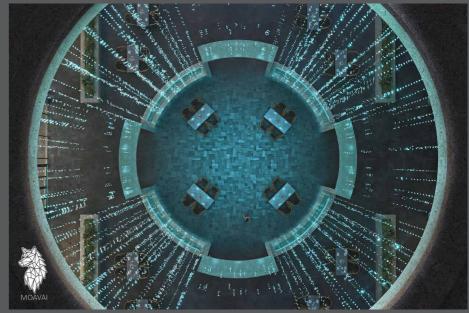

poles

The use of lights in several places in different shapes like the trees, upside down fountain, and

middle spot.

## Top view of the upside down fountain with four tables inside

The central landmark with engraved logo of the S(suares) mall as pattern, and water fall from the