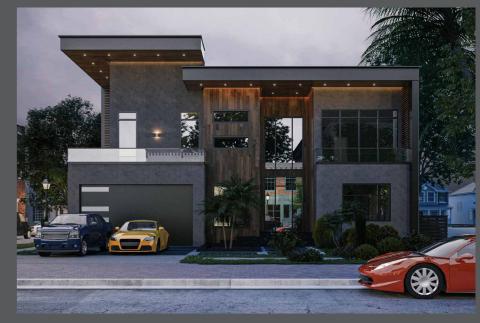

#### Saxon Villa

This modern house in Texas is a beautiful example of modern architecture. The use of natural materials, neutral colors, and simple shapes creates a timeless and elegant design that is both functional and aesthetically pleasing.

One of the standout features of the house is the entrance wall, which is made of wood and glass. This creates a warm and inviting welcome for visitors, while also providing a focal point for the design of the house.

The walls of the house are finished with plaster, which creates a smooth and seamless look. Neutral colors are used throughout the house, creating a timeless and elegant aesthetic. The use of neutral colors allows the focus to remain on the architectural design of the house, rather than the color scheme.