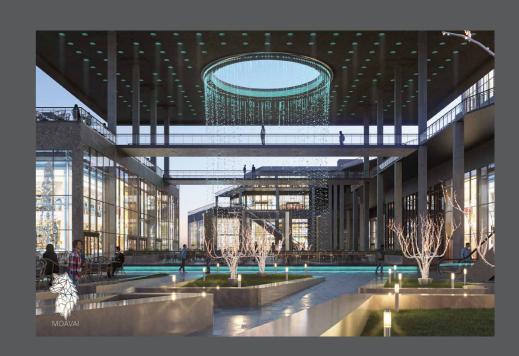

#### (S)SQUARES mall

The vision for the project is to build unique and landmark commercial strip mall and boulevard at Southern area of AlKhobar city, Saudi Arabia

Balanced front elevation with an old Najdi pattern that was used to make perforated facade with back lights

poles

The use of lights in several places in different shapes like the trees, upside down fountain, and

middle spot.

## Top view of the upside down fountain with four tables inside

The central landmark with engraved logo of the S(suares) mall as pattern, and water fall from the