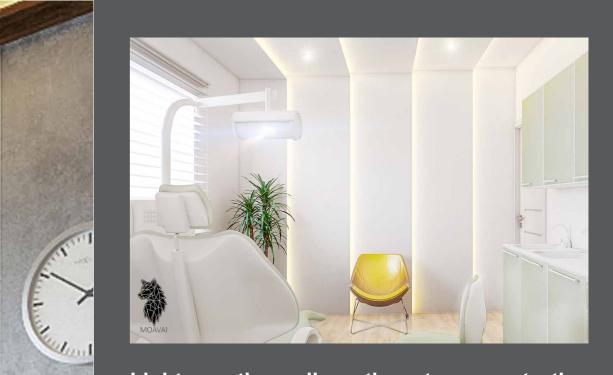

#### Auda

The Clinic was designed to be built in AUDAZ mall located in new administrative capital and in order to cope with that it was designed in modern style

Lights on the wall continue to go up to the ceiling making them as one part while the light green colour cabinets and dental chair make the customer feel comfortable .

The natural lighting from the window falls on a wall with a 3D tiles installed adding some extra details to this walls .