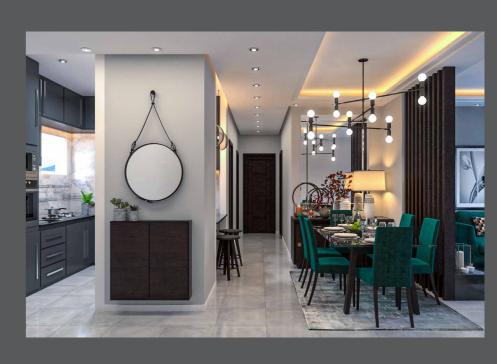

Dining area are designed in to be in middle ground between the family part and guest part with overall neoclassical style.

One room was designed to be an office for the owner with one of kind pieces around the place.