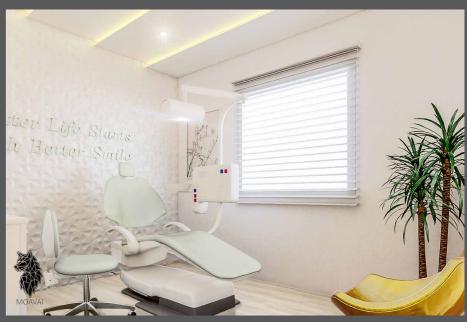

#### Auda

The Clinic was designed to be built in AUDAZ mall located in new administrative capital and in order to cope with that it was designed in modern style

Lights on the wall continue to go up to the ceiling making them as one part while the light green colour cabinets and dental chair make the customer feel comfortable .

The natural lighting from the window falls on a wall with a 3D tiles installed adding some extra details to this walls .