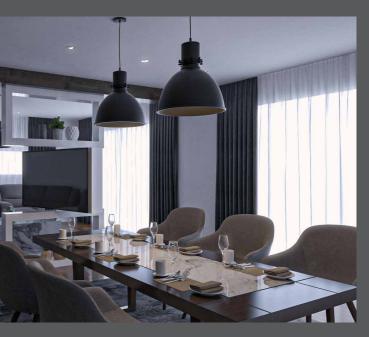

Dining area are designed in to be in middle ground between the family part and guest part with overall neoclassical style.

One room was designed to be an office for the owner with one of kind pieces around the place.