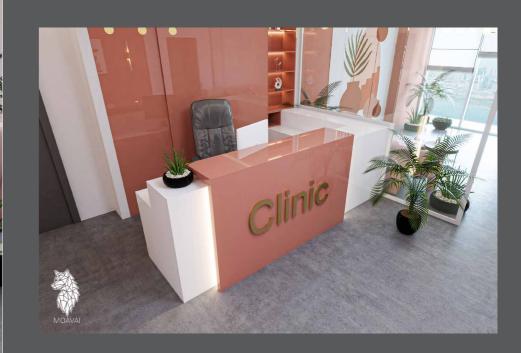

#### **MHC Clinic**

The design provides stunning and inviting space that creates a welcoming atmosphere for clients seeking beauty treatments. The use of warm colors throughout the space creates a cozy and comfortable environment.

The waiting area is designed with comfortable seating, with plush chairs in soft neutral tones, with a well distributed natural plants for stress relief

The reception desk is sleek and modern, with a fabricated wood panels finished with reef colour that complements the warm scheme.