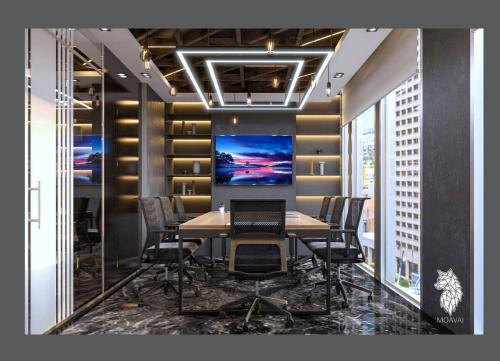

## D2 Admin. Office

A beautiful interior design of an admin office by MOAVAI is a stunning blend of modern and functional elements. The layout is carefully planned to optimize workflow and productivity, while the use of natural materials and accents adds warmth and character to the space.

3

The furniture is sleek and ergonomic, providing comfort and support for employees. The lighting is carefully chosen to create a bright and welcoming environment.

The walls are adorned with tasteful artwork and decor, adding a touch of personality to the space including some art pieces with light that enhance the over all sciene.