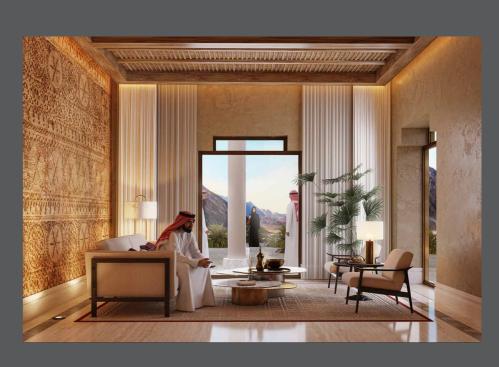

#### Diriyah gate

Diriyah the Saudi Kingdom's historic and cultural heart front house is designed by MOAVAI in Najdi style

Najdi architectural elements appears in the scene like the Najdi pattern, wood ceiling, door opening, and mudlike texture wall

Using natural materials such as travertine marble in two colors silver and dark cream enhaces the Najdi style