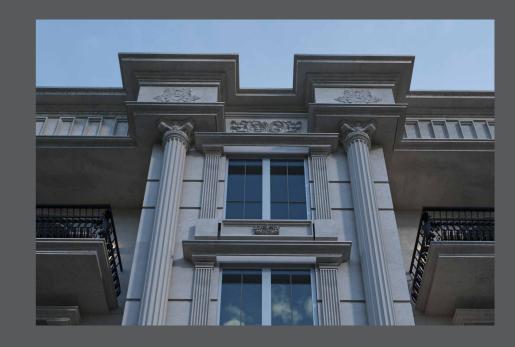

#### Saxon Villa

This modern house in Texas is a beautiful example of modern architecture. The use of natural materials, neutral colors, and simple shapes creates a timeless and elegant design that is both functional and aesthetically pleasing.

One of the standout features of the house is the entrance wall, which is made of wood and glass. This creates a warm and inviting welcome for visitors, while also providing a focal point for the design of the house.

The walls of the house are finished with plaster, which creates a smooth and seamless look. Neutral colors are used throughout the house, creating a timeless and elegant aesthetic. The use of neutral colors allows the focus to remain on the architectural design of the house, rather than the color scheme.