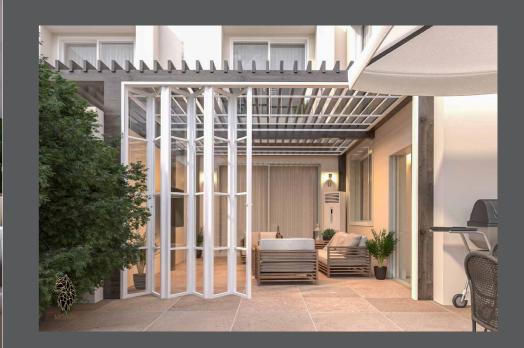

Semi-outdoor area so the client can enjoy the outdoor feeling and the indoor environment control furnished with a raw wood looking seats to complete the atmosphere.