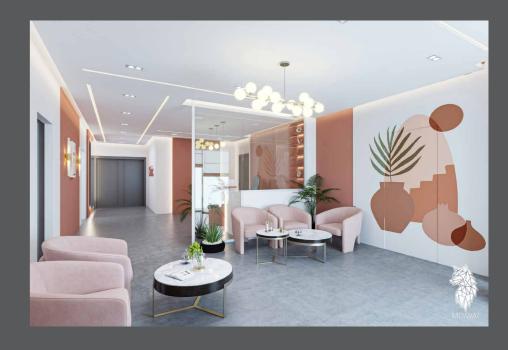

#### **MHC Clinic**

The design provides stunning and inviting space that creates a welcoming atmosphere for clients seeking beauty treatments. The use of warm colors throughout the space creates a cozy and comfortable environment.

The waiting area is designed with comfortable seating, with plush chairs in soft neutral tones, with a well distributed natural plants for stress relief

The reception desk is sleek and modern, with a fabricated wood panels finished with reef colour that complements the warm scheme.