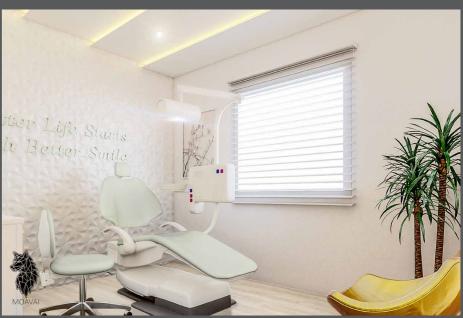

#### Auda

The Clinic was designed to be built in AUDAZ mall located in new administrative capital and in order to cope with that it was designed in modern style

Lights on the wall continue to go up to the ceiling making them as one part while the light green colour cabinets and dental chair make the customer feel comfortable .

The natural lighting from the window falls on a wall with a 3D tiles installed adding some extra details to this walls .