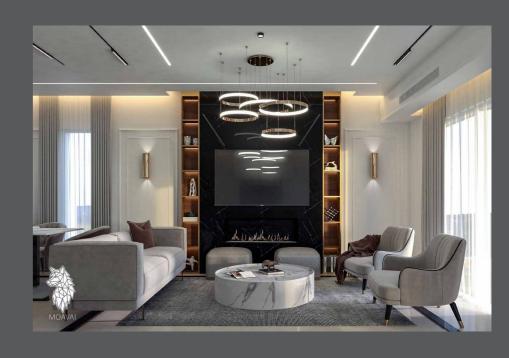

### Jedar Villa

ALL DUCKENS

A WALLANG AND

AN THE WORK OF THE COM

The interior design of this Villa is characterized by a clean and sophisticated aesthetic, with a focus on neutral tones and high-quality materials.

The flooring is made of black and beige marble, which adds a touch of elegance and luxury to the space. The black marble cladding on the walls creates a sense of depth and texture, while also adding a bold and dramatic element to the design.

The walls are painted in neutral colors, creating a calm and serene atmosphere that allows the other design elements to stand out. The ceiling is painted in white, creating a sense of height and spaciousness.