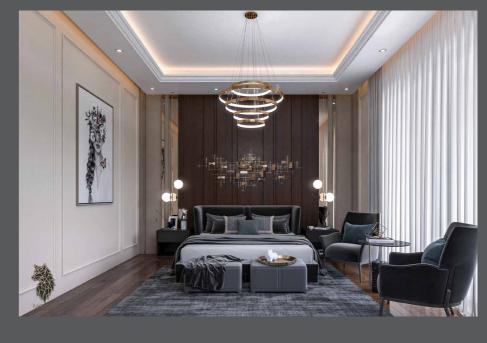

## NEWGIZA Villa

Luxurious neoclassical Villa located in famous NEWGIZA compound designed to be a master piece using a natural based materials like wood and marble.

Simple neoclassical Design never fail to make the atmosphere comfortable as for the function of a space like bedroom while a touches of golden items adds some value to this space to be luxurious.

Semi-outdoor area so the client can enjoy the outdoor feeling and the indoor environment control furnished with a raw wood looking seats to complete the atmosphere.