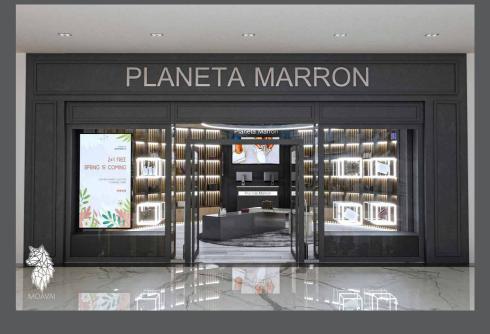

## PLANETA MARRON Retail

ineta Mar

Planeta Marron

A Spanish brand like Planeta marron new to MENA must has a unique design. A concave shape display area welcomes customers while enjoying the products

The inside-mall facade combines between old and new styles to reflect some philosophy of the brand using neoclassical touches with high-end display zone using neon light

VIP area highlights some expensive items displayed above and under the light of those cabinet, selected for specific VIP people