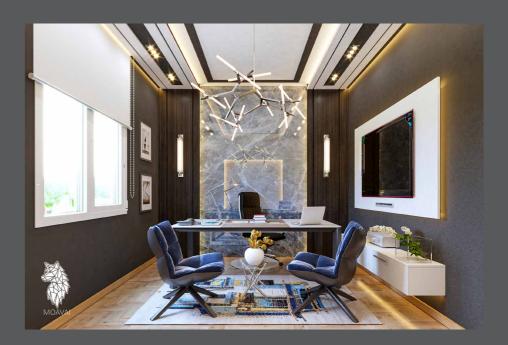

Merging between two different working environment a formal work-cells and beanbag working place allow to employees to switch between them increasing the productivity.

Manager office in a modern cloth, it was design using neutral colours with a blue accent colour. Master piece chandelier with a petra gray marble behind redirect the focus to the office.