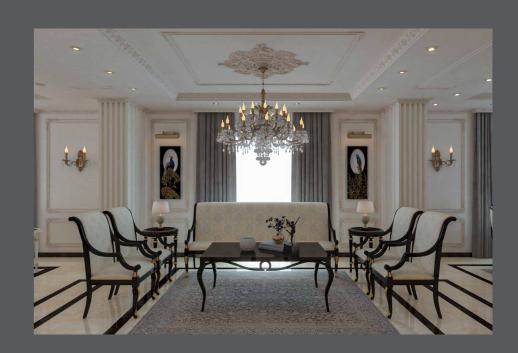

ntrate on the activities them selves. Also creative solutions were developed like the 360 rotational TV in order to help with the activities.

### Dar masr apartme

The challenge was to transform a middle class apartment into a class one with low cost. Neutral theme with a green accent colour



The area is small so the semi open kitchen design was chosen in order to give a larger feeling of the space.



Light gray wall with rose accent colour used in the furniture makes the living room moe comfortable to stay longer

## **Gharb soumid Penthouse**

15×18-34

HE YESTAL SA

Light classic style is applied on penthouse through some elements like the detailed panoh and cornice and other elements.



luxurious atmosphere as achieved through full height stair with middle one of kind chandelier



The furniture also is designed in light classic style to be in harmony with the overall atmosphere

## **Shrouk city apartment**

Buildings are located in al mahsoura, 6th of October. the light is used widely in the facade for extra ordinary neoclassical design.





Ground floor apartments contains terrace to enjoy the view with a direct access to the zero level.

Over all symmetrical elevation adds value to the building challenging the layout of the architecture plane.

#### Audaz Office

The Comfy friendly approach was approved for the offices so you can feel comfortable while working in this environment. light color materials provoke the feeling of relaxation while the accent colors bring happiness.



Merging between two different working environment a formal work-cells and beanbag