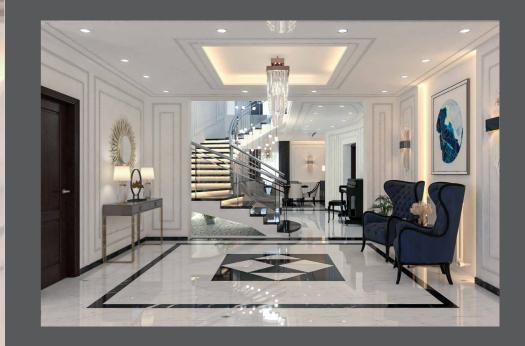

### Jedar Villa

ALL DUCKENS

A WALLANG AND

AN THE WORK OF THE COM

The interior design of this Villa is characterized by a clean and sophisticated aesthetic, with a focus on neutral tones and high-quality materials.

The flooring is made of black and beige marble, which adds a touch of elegance and luxury to the space. The black marble cladding on the walls creates a sense of depth and texture, while also adding a bold and dramatic element to the design.

The walls are painted in neutral colors, creating a calm and serene atmosphere that allows the other design elements to stand out. The ceiling is painted in white, creating a sense of height and spaciousness.