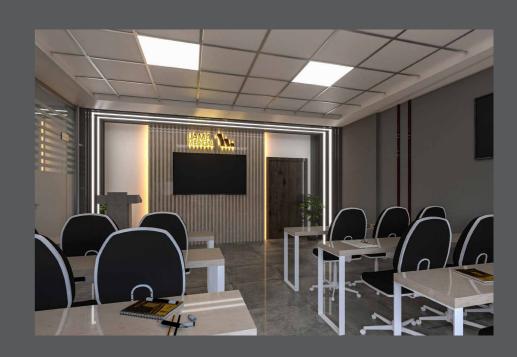

## Lama medical head office

MOAVA

Lama medical head-office contains several zones with a different function like the reception, dental training centre, lecture room, and offices.

The reception is serving several zones like the dental training centre so a break area was designed for that purpose with a small meeting table.

The lecture room is designed to direct the attention of the students to the monitor in the middle with two helping monitors on the side walls