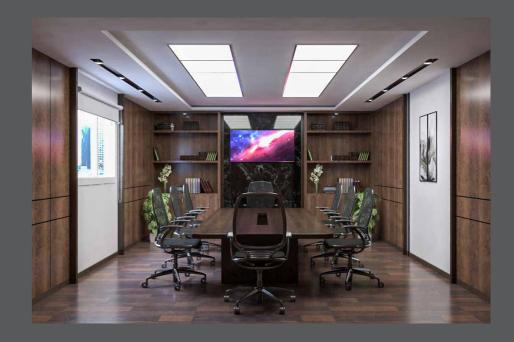

#### International lawyer office

Lawyers always ask for a design that shows how respectful the place is, so using basic natural materials like wood and marble achieves the goal.

The right distribution of the lighting is very important in places like offices, while paying attention to the lighting reflection factor in a material like the wood.

Meeting rooms should be directed to be facing the monitor while paying attention to the lighting, also the design of the meeting table is very important for a good communication between the members.