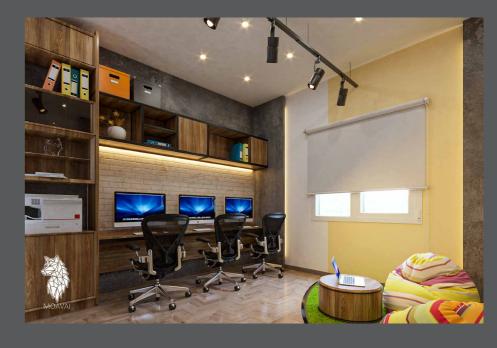

#### Audaz Office

The Comfy friendly approach was approved for the offices so you can feel comfortable while working in this environment. light color materials provoke the feeling of relaxation while the accent colors bring happiness.

Merging between two different working environment a formal work-cells and beanbag working place allow to employees to switch between them increasing the productivity.

Manager office in a modern cloth, it was design using neutral colours with a blue accent colour. Master piece chandelier with a petra gray marble behind redirect the focus to the office.