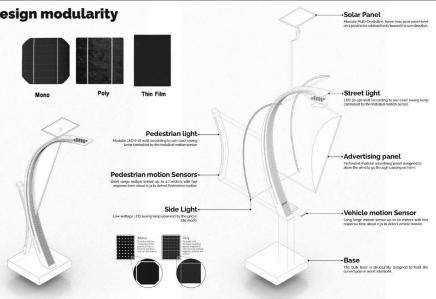

#### **MCSL**

Motion Controlled smart light 's (MCSL) philosophy immerged from our desire to create a uniquely sustainable, intelligent and aesthetically designed yet functional product, and above all efficiently saving power

It doesn't only serve the ordinary purpose of a light post, It exceeds its role in many ways; having Idle mode to conserve energy, having side lights that are always on to always articulate a path, having a dedicated pedestrian light that is also equipped with motion sensors, and above all generating energy!!

Feasability achieved by the design's modularity an ease of assembly, shape simplicity to be mass produced, and easily acquired materials (Stainless steel).