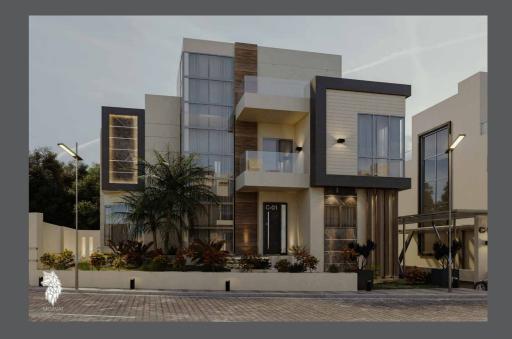

#### Saxon Villa

This modern house in Texas is a beautiful example of modern architecture. The use of natural materials, neutral colors, and simple shapes creates a timeless and elegant design that is both functional and aesthetically pleasing.

One of the standout features of the house is the entrance wall, which is made of wood and glass. This creates a warm and inviting welcome for visitors, while also providing a focal point for the design of the house.

The walls of the house are finished with plaster, which creates a smooth and seamless look. Neutral colors are used throughout the house, creating a timeless and elegant aesthetic. The use of neutral colors allows the focus to remain on the architectural design of the house, rather than the color scheme.