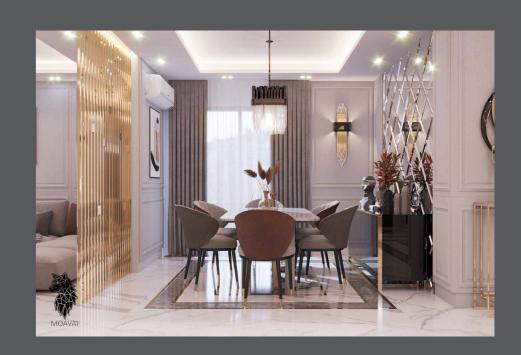

## NEWGIZA Villa

Luxurious neoclassical Villa located in famous NEWGIZA compound designed to be a master piece using a natural based materials like wood and marble.

Simple neoclassical Design never fail to make the atmosphere comfortable as for the function of a space like bedroom while a touches of golden items adds some value to this space to be luxurious.

Semi-outdoor area so the client can enjoy the outdoor feeling and the indoor environment control furnished with a raw wood looking seats to complete the atmosphere.