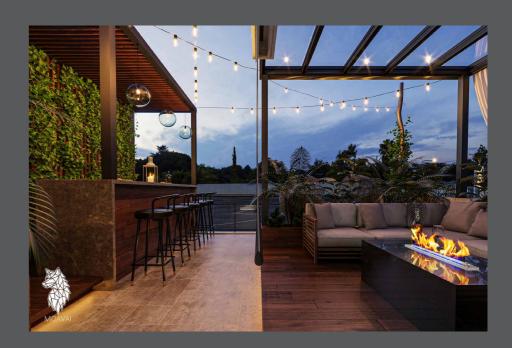

#### **Star Mohamed Nour roof**

We were honored to work with the star Mohamed nour in his roof creating such a beautiful greenful , delightful place

The set consists of dynamic pergola to adopt with the weather, projector, fireplace, and finally a very comfortable outdoor seats.

The bar was designed with a mix of two materials wood, and metal, and decorated with a green wall to complete the scene.