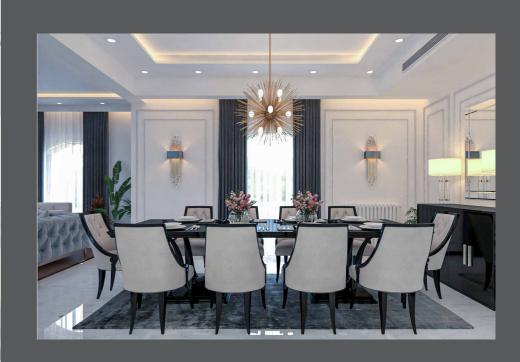

#### Jasmen villa

One thousand and five hundred squared meters villa designed to be tree floors one for the family, another for guests, and finally one for entertainment.

THERE ADDRESS

Middle lobby with two lounge chairs for a little conversation under a one of kind piece of art in blue to match the colour palette.

Dining area are designed in to be in middle ground between the family part and guest part with overall neoclassical style.

One room was designed to be an office for the owner with one of kind pieces around the place.

The entertainment floor was designed in modern style with plain walls to concentrate on the activities them selves. Also creative solutions were developed like the 360 rotational TV in order to help with the activities.