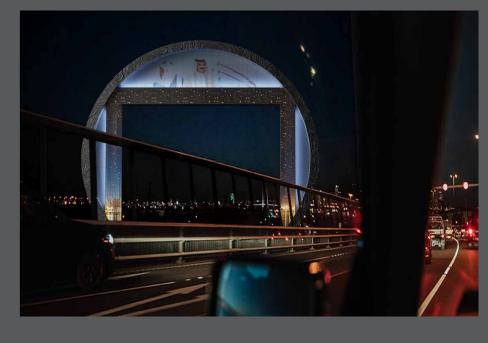

## **Diyar Al Muharraq Gate**

The project was developed according to a unique concept that blends between traditional and contemporary architecture, embracing the vision behind the City's Masterplan which is rooted in the history, culture, and traditions of the Kingdom of Bahrain.

The gate glows among the sky of Kingdom of Bahrain announcing some important events within the country.

The texture of pushes, and roots of the life tree was selected to be used in the outer body of the gate because the life tree is a true shape of life and sustainability as it could live for more than 400 years in the desert