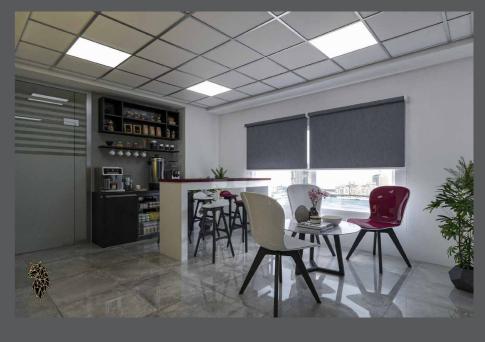

## Lama medical head office

MOAVA

Lama medical head-office contains several zones with a different function like the reception, dental training centre, lecture room, and offices.

The reception is serving several zones like the dental training centre so a break area was designed for that purpose with a small meeting table.

The lecture room is designed to direct the attention of the students to the monitor in the middle with two helping monitors on the side walls