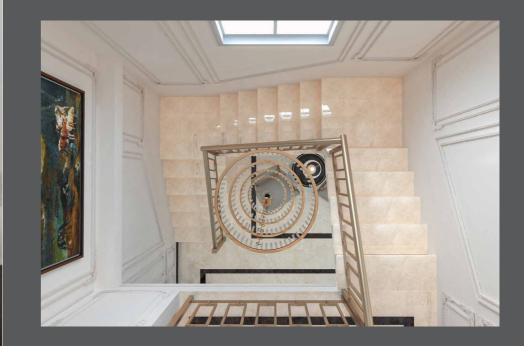

ound the place.



The entertainment floor was designed in modern style with plain walls to concentrate on the activities them selves. Also creative solutions were developed like the 360 rotational TV in order to help with the activities.

### Dar masr apartme

The challenge was to transform a middle class apartment into a class one with low cost. Neutral theme with a green accent colour



The area is small so the semi open kitchen design was chosen in order to give a larger feeling of the space.



Light gray wall with rose accent colour used in the furniture makes the living room moe comfortable to stay longer

## **Gharb soumid Penthouse**

15×18-34

HE YESTAL SA

Light classic style is applied on penthouse through some elements like the detailed panoh and cornice and other elements.



luxurious atmosphere as achieved through full height stair with middle one of kind chandelier



The furniture also is designed in light classic style to be in harmony with the overall atmosphere

## **Shrouk city apartment**

Buildings are located in al mahsoura, 6th of October. the light is used widely in the facade for extra ordinary neoclassical design.





Ground floor apartments contains terrace to enjoy the view with a direct access to the zero level.

Over all symmetrical elevation adds value to the building challenging the layout of the architecture plane.

#### Audaz Office

The Comfy friendly approach was approved for the offices so you can feel comfortable while working in this environment. light color materials provoke the feeling of relaxation while the accent colors bring