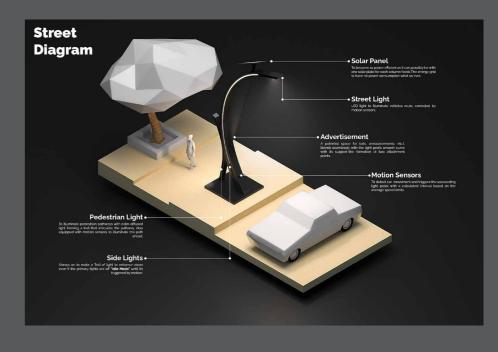

#### **MCSL**

Motion Controlled smart light 's (MCSL) philosophy immerged from our desire to create a uniquely sustainable, intelligent and aesthetically designed yet functional product, and above all efficiently saving power

It doesn't only serve the ordinary purpose of a light post, It exceeds its role in many ways; having Idle mode to conserve energy, having side lights that are always on to always articulate a path, having a dedicated pedestrian light that is also equipped with motion sensors, and above all generating energy!!

Feasability achieved by the design's modularity an ease of assembly, shape simplicity to be mass produced, and easily acquired materials (Stainless steel).