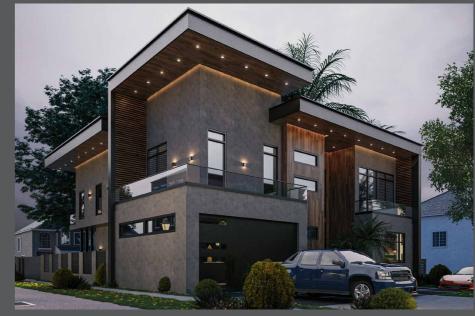

#### Saxon Villa

This modern house in Texas is a beautiful example of modern architecture. The use of natural materials, neutral colors, and simple shapes creates a timeless and elegant design that is both functional and aesthetically pleasing.

One of the standout features of the house is the entrance wall, which is made of wood and glass. This creates a warm and inviting welcome for visitors, while also providing a focal point for the design of the house.

The walls of the house are finished with plaster, which creates a smooth and seamless look. Neutral colors are used throughout the house, creating a timeless and elegant aesthetic. The use of neutral colors allows the focus to remain on the architectural design of the house, rather than the color scheme.