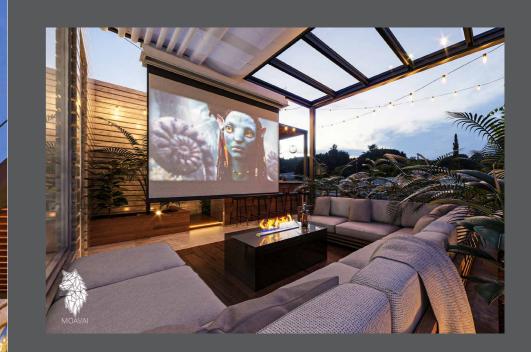

#### **Star Mohamed Nour roof**

We were honored to work with the star Mohamed nour in his roof creating such a beautiful greenful , delightful place

The set consists of dynamic pergola to adopt with the weather, projector, fireplace, and finally a very comfortable outdoor seats.

The bar was designed with a mix of two materials wood, and metal, and decorated with a green wall to complete the scene.