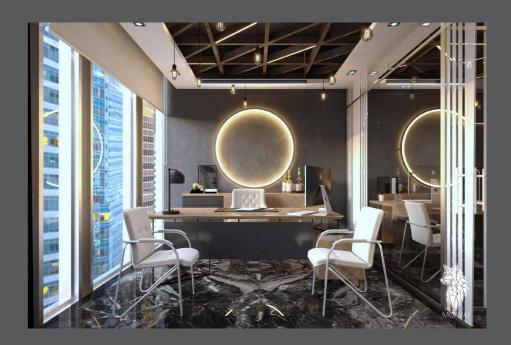

#### Audaz Office

The Comfy friendly approach was approved for the offices so you can feel comfortable while working in this environment. light color materials provoke the feeling of relaxation while the accent colors bring happiness.

Merging between two different working environment a formal work-cells and beanbag working place allow to employees to switch between them increasing the productivity.

Manager office in a modern cloth, it was design using neutral colours with a blue accent colour. Master piece chandelier with a petra gray marble behind redirect the focus to the office.