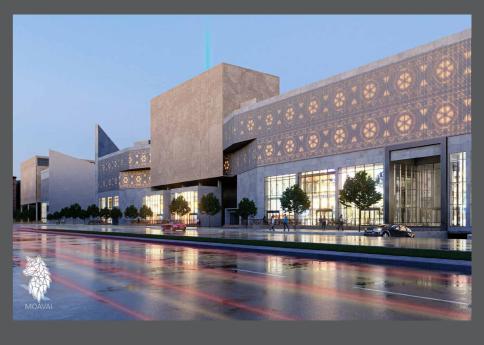

#### (S)SQUARES mall

The vision for the project is to build unique and landmark commercial strip mall and boulevard at Southern area of AlKhobar city, Saudi Arabia

Balanced front elevation with an old Najdi pattern that was used to make perforated facade with back lights

poles

The use of lights in several places in different shapes like the trees, upside down fountain, and

middle spot.