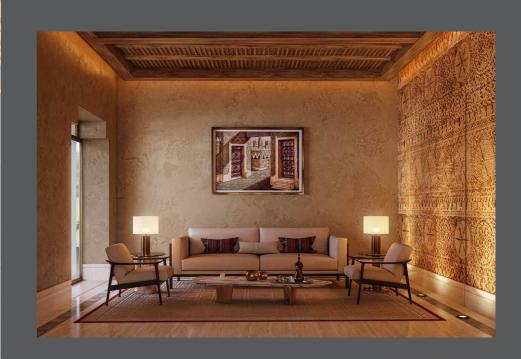

#### Diriyah gate

Diriyah the Saudi Kingdom's historic and cultural heart front house is designed by MOAVAI in Najdi style

Najdi architectural elements appears in the scene like the Najdi pattern, wood ceiling, door opening, and mudlike texture wall

Using natural materials such as travertine marble in two colors silver and dark cream enhaces the Najdi style