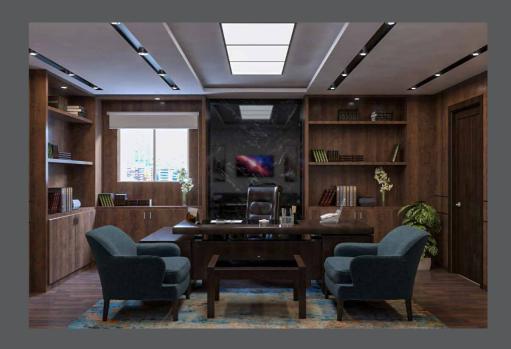

#### International lawyer office

Lawyers always ask for a design that shows how respectful the place is, so using basic natural materials like wood and marble achieves the goal.

The right distribution of the lighting is very important in places like offices, while paying attention to the lighting reflection factor in a material like the wood.

Meeting rooms should be directed to be facing the monitor while paying attention to the lighting, also the design of the meeting table is very important for a good communication between the members.