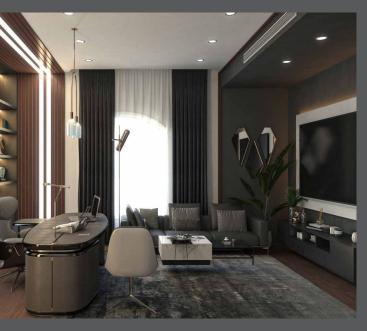

#### Jasmen villa

One thousand and five hundred squared meters villa designed to be tree floors one for the family, another for guests, and finally one for entertainment.

THERE ADDRESS

Middle lobby with two lounge chairs for a little conversation under a one of kind piece of art in blue to match the colour palette.

Dining area are designed in to be in middle ground between the family part and guest part with overall neoclassical style.

One room was designed to be an office for the owner with one of kind pieces around the place.