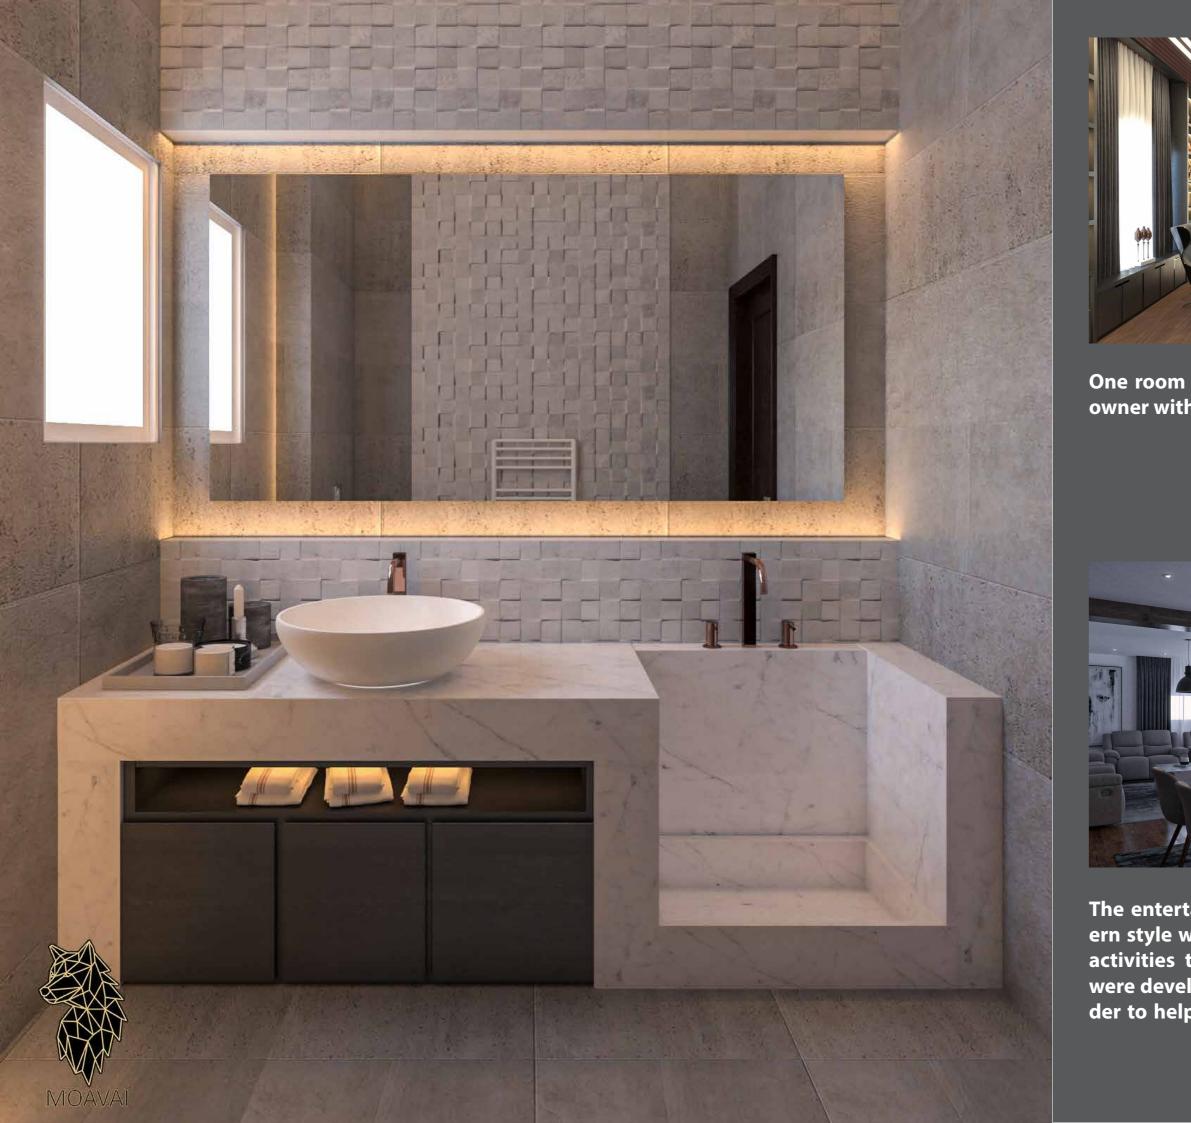

#### Jasmen villa

One thousand and five hundred squared meters villa designed to be tree floors one for the family, another for guests, and finally one for entertainment.

THERE ADDRESS

Middle lobby with two lounge chairs for a little conversation under a one of kind piece of art in blue to match the colour palette.

Dining area are designed in to be in middle ground between the family part and guest part with overall neoclassical style.

One room was designed to be an office for the owner with one of kind pieces around the place.

The entertainment floor was designed in modern style with plain walls to concentrate on the activities them selves. Also creative solutions were developed like the 360 rotational TV in order to help with the activities.