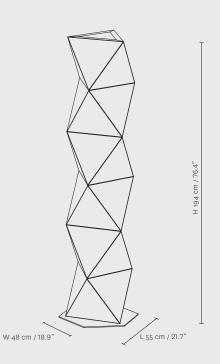

Gorazd Malačič in 1999. The studio made its international debut in 2005 at the London Design Festival with their prototype of the spellbinding Isle Lounge sofa. In 2006, Asobi received the Design Distinction (Silver) Award in I.D. Magazine's 52nd Annual Design Review for their fluid, futuristic Gwig LED luminaries. In 2014 Carbon Light, a high-performance modular LED suspension light, was selected as a finalist in lighting products at the Architizer Awards. Totem is the latest and newest in a series of extraordinary products designed by Asobi.

## TECHNICAL DATA

Modular structure in anodized aluminum. Different color finishes. LED, 90W or 135W, 2700K-4000K adjustable. CRI90. Dimmable. Remote controlled. Available in two sizes, custom sizes available. 110V - 240V.

## DIMENSIONS

L XL