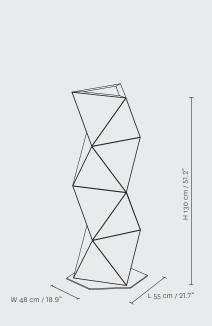

by Gorazd Malačič in 1999. The studio made its international debut in 2005 at the London Design Festival with their prototype of the spellbinding Isle Lounge sofa. In 2006, Asobi received the Design Distinction (Silver) Award in I.D. Magazine's 52nd Annual Design Review for their fluid, futuristic Gwig LED luminaries. In 2014 Carbon Light, a high-performance modular LED suspension light, was selected as a finalist in lighting products at the Architizer Awards. Totem is the latest and newest in a series of extraordinary products designed by Asobi.

## TECHNICAL DATA

Modular structure in anodized aluminum. Different color finishes. LED, 90W or 135W, 2700K-4000K adjustable. CRI90. Dimmable. Remote controlled. Available in two sizes, custom sizes available. 110V - 240V.

## DIMENSIONS

L XL