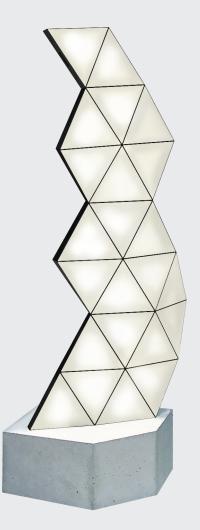

#### TRI LIGHT FLOOR LAMP

A new addition to TRI LIGHT product family is a floor lamp made of milled aluminium modules placed on a concrete base. As a unique piece this light sculpture will make a distinctive mark no matter where it is placed.

## TECHNICAL DATA

Modular structure in anodized aluminium. Concrete base. Different color finishes. LED, 2.3w per module. 2700K-4000K adjustable. CRI90. DImmable. Programmable. Available as 23 and 33 modules standard sizes. Custom sizes available. 110 V - 240 V