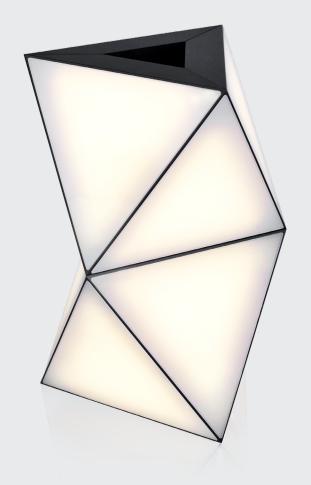

## TOTEM TABLE LAMP

A new addition to our colection, Totem Table Lamp. To play, to toy, to imagine, to enjoy, to illuminate. Having clear mind, having clear-cut clean geometry – we wanted to create a beautiful source of art, radiance and light. Anodised aluminium, tunable white LEDs and timeless clean structure brought us to these totems of sacred power that keep us illuminated. Vertical yet leaning, pointy yet squared, prominent yet soft – it is a signature Tokio sculpture.

## TECHNICAL DATA

Modular structure in anodized aluminum. Different color finishes. LED, 16.8W, 2700K-4000K adjustable. CRI90. Dimmable. Remote controlled. 110V - 240V.