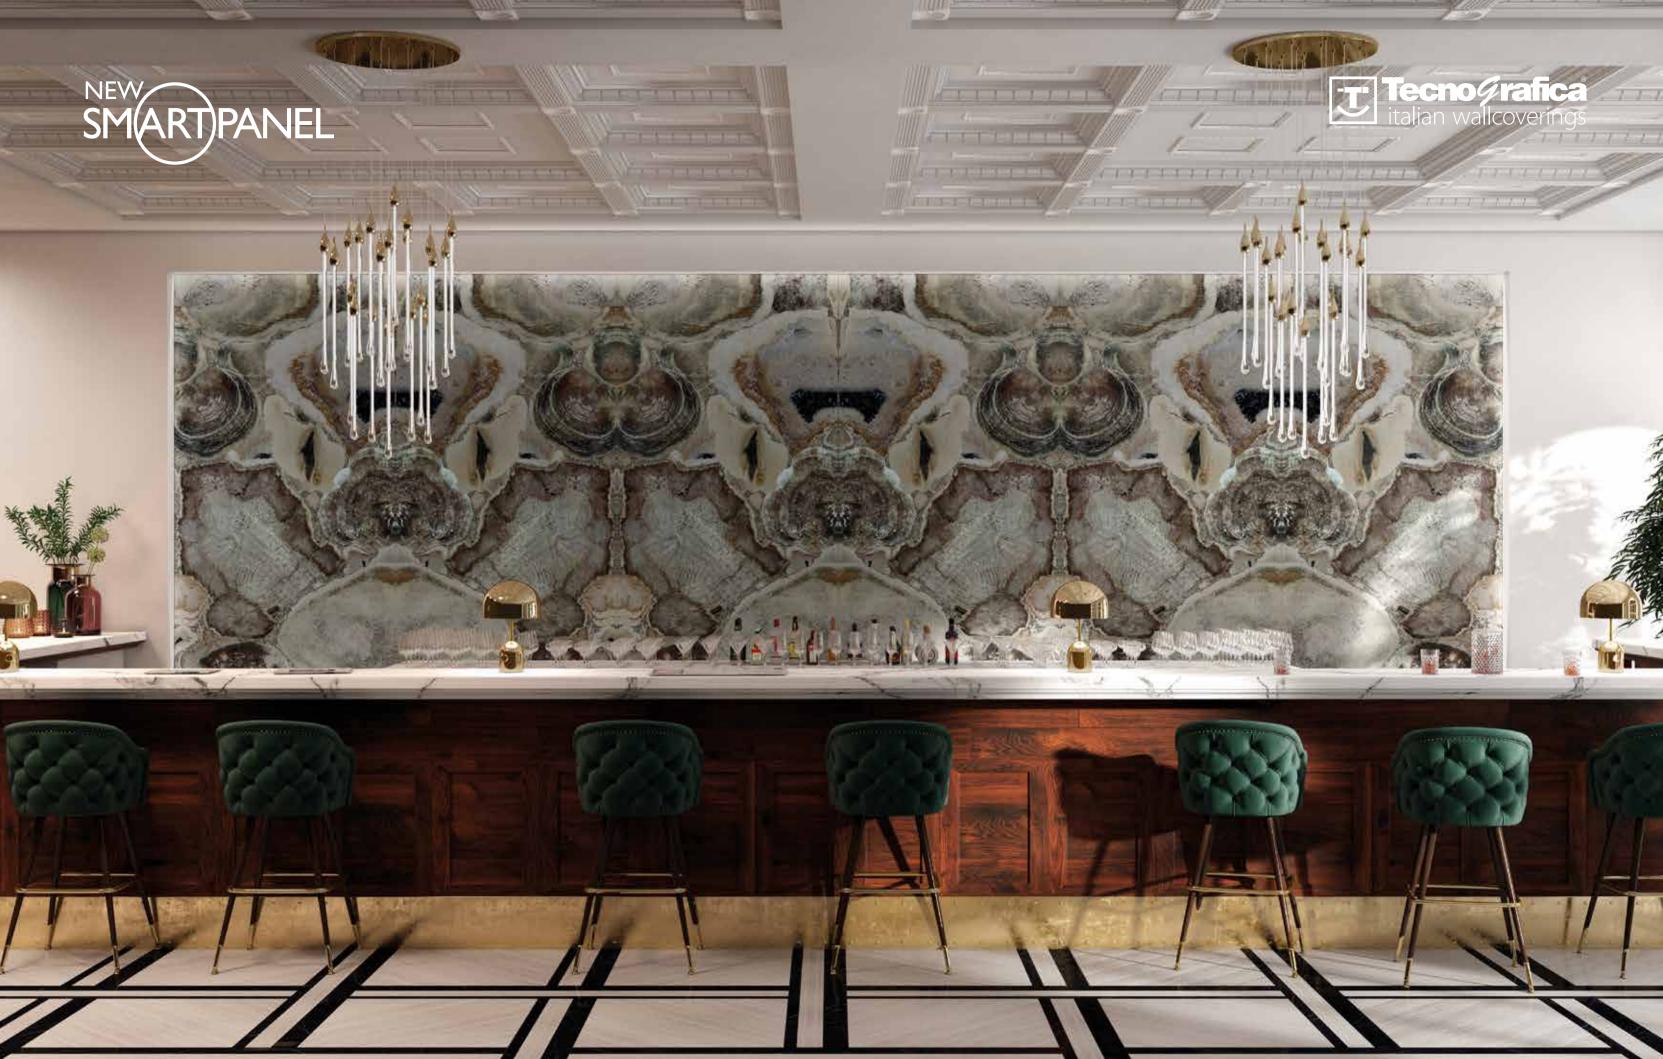

With its registered patent, New Smart Panel is a real revolution on the big slabs market.

### **Endless application** possibilities.

While its flexibility makes New Smart Panel suitable for curved walls and columns, its polycarbonate composition gives this panel the perfect resistance to wet environment, such as bathrooms and showers.