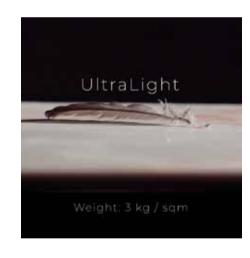

2.2 mm Thickness

## Ultra-Light



Weight: 3 kg/sqM















### **DIFFERENT FROM** THE OTHER **DECORATIVE PANELS**

New Smart Panel main features are:

- ► large size (up to 130x300 cm);
- ▶ ultra-thin (only 2.2 mm thick);
- ▶ ultra-light (3 kg/SQM);
- extremely flexible: in fact, it is suitable for curved walls and columns.

With its registered patent, New Smart Panel is a real revolution on the big slabs market.

### **Endless application** possibilities.

While its flexibility makes New Smart Panel suitable for curved walls and columns, its polycarbonate composition gives this panel the perfect resistance to wet environment, such as bathrooms and showers.













New Smart Panel's special qualities don't end here:

- ► It is easily workable on site (cuts, trimmings, holes, etc.) through normal carpenter's tools.
- ► The front surface is characterized by a high resistance, while the back surface is designed to allow wall gluing through cement glues.
- ► Thanks to its reduced weight and thickness, together with the extreme flexibility of the material, **New Smart Panel can** be shipped inside of a simple box and through a standard forwarder, even in the presence of a very large-sized product. This one in particular is a special feature that opens the doors to cost-saving and eco-friendly packaging and transportation.



















## NEW SMART PANEL TECHNICAL FEATURES

NEW SMART PANEL CARATTERISTICHE TECNICHE

Ultra-thin decorated slab,