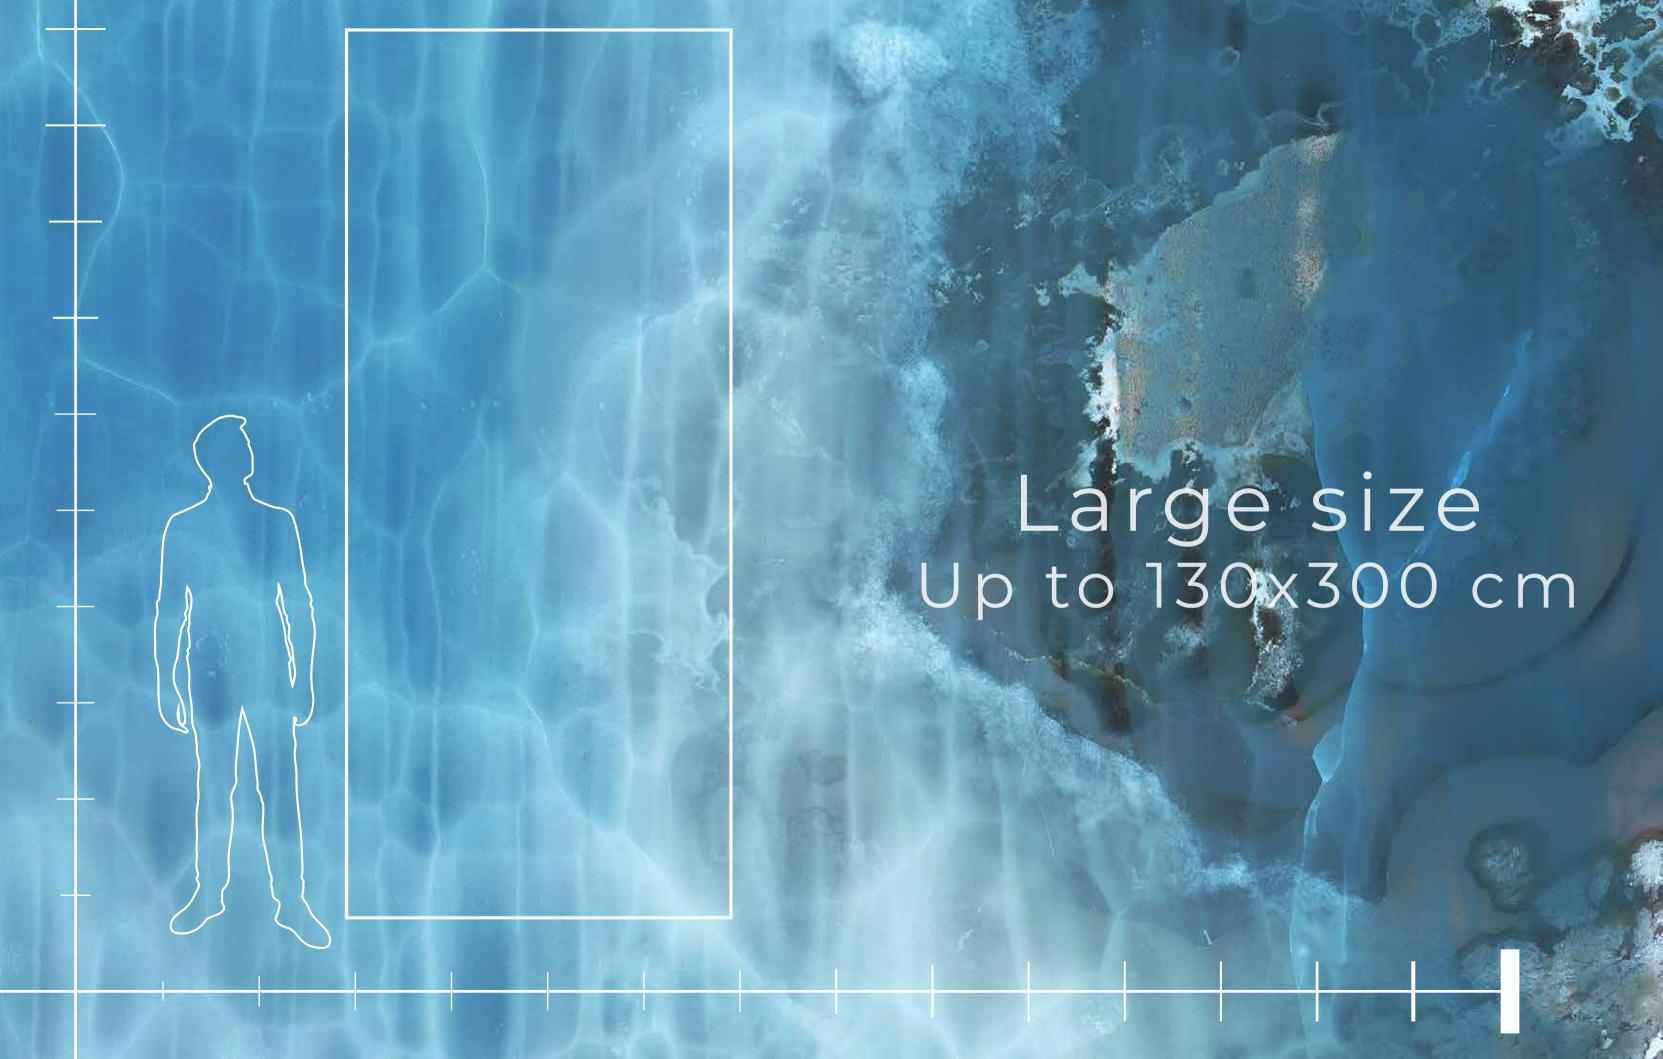

### **DIFFERENT FROM** THE OTHER **DECORATIVE PANELS**

New Smart Panel main features are:

- ► large size (up to 130x300 cm);
- ▶ ultra-thin (only 2.2 mm thick);
- ▶ ultra-light (3 kg/SQM);
- extremely flexible: in fact, it is suitable for curved walls and columns.

| Maximum Size / Dimensioni massime         | 130x300 cm                                                                            |
|-------------------------------------------|---------------------------------------------------------------------------------------|
| Thickness / Spessore                      | 2,2 mm                                                                                |
| Weight / Peso                             | ≈ 3 kg/m²                                                                             |
| Materials / Materiali                     | Polycarbonate and structural fiberglass<br>Policarbonato e Fibra di vetro strutturale |
| Burning behavior / Comportamento al fuoco | B European Class according to EN 13501<br>Classe europea B secondo la norma EN 13501  |