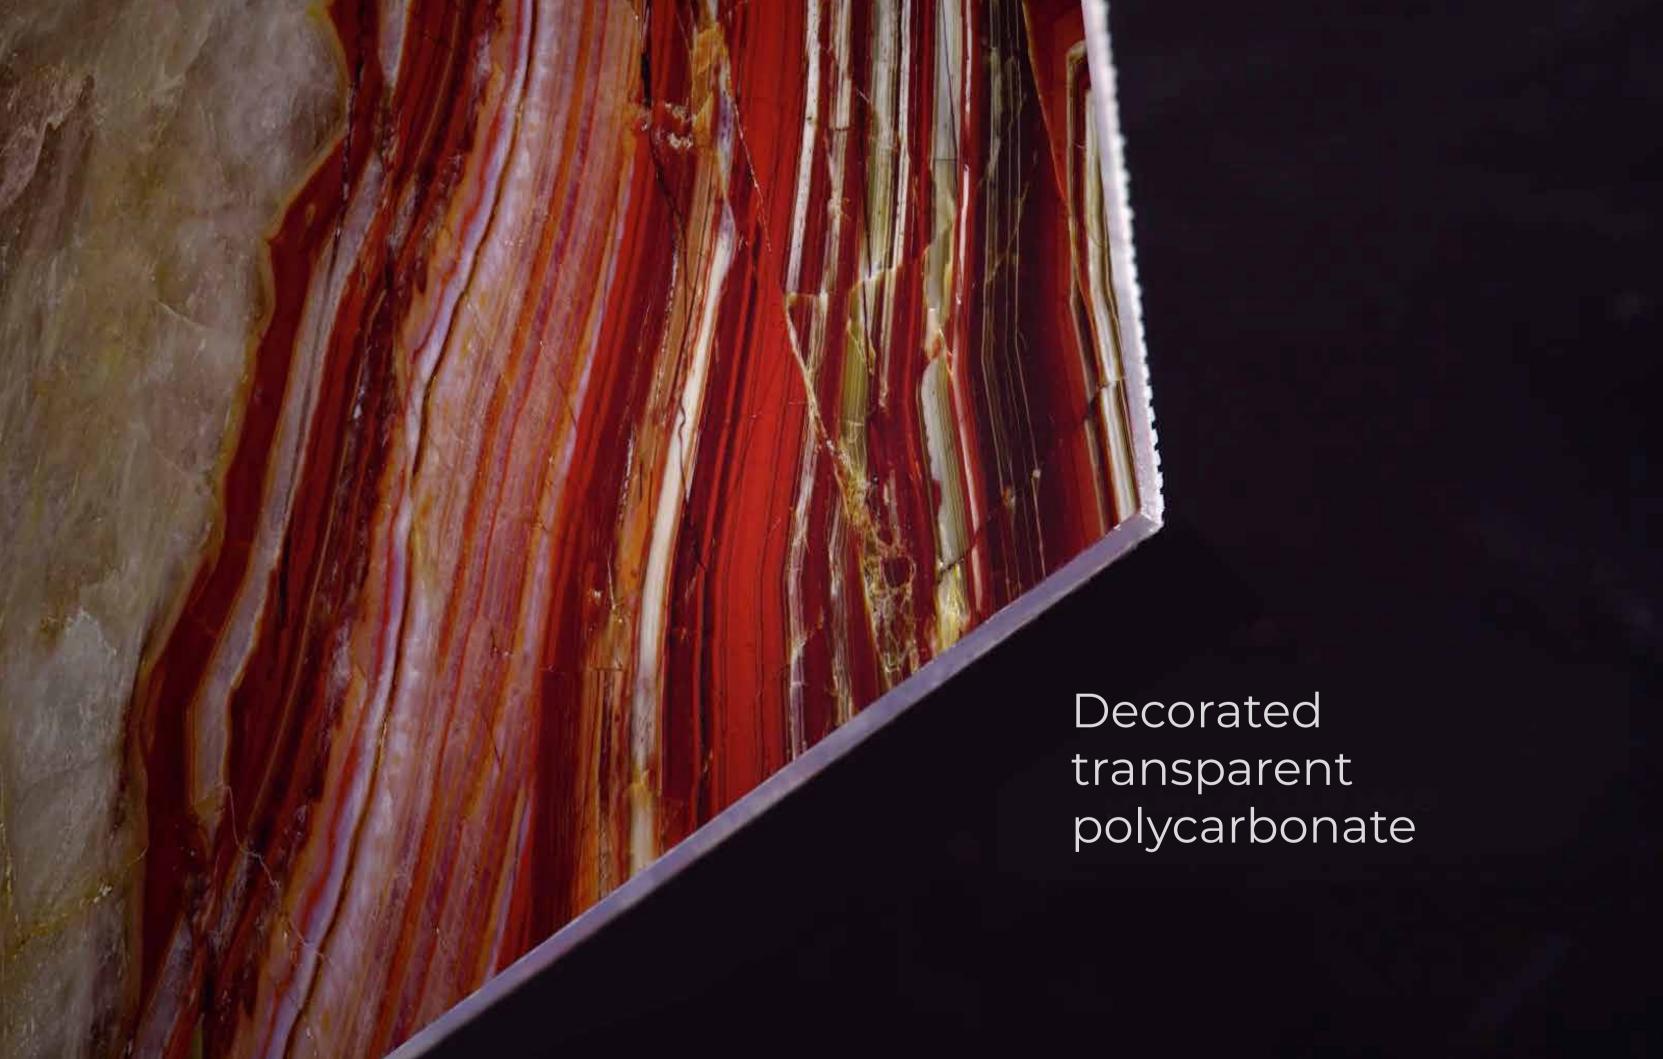

## NEW SMART PANEL TECHNICAL FEATURES

NEW SMART PANEL CARATTERISTICHE TECNICHE

Ultra-thin decorated slab, flexible and large-sized.

Made of a special bendable decorated polycarbonate, 2 mm thick, and structural glass fiber material.

Lastra decorata brevettata ultra sottile, flessibile e in grande formato. Realizzata in speciale policarbonato pieghevole decorato di 2 mm e fibra di vetro strutturale.

| Main characteristics<br>of the product     | <ul> <li>Very high aesthetic result and depth, thanks to images scanned with Superscan HD system</li> <li>Possibility of customization of the design and size</li> <li>Extremely light and resistant panel</li> <li>Very flexible (possibility of covering also curved walls)</li> <li>High surface hardness and scratch resistance</li> <li>Easy installation with common adhesives</li> <li>It can be machines on site using normal carpenter's tools (cutting, drilling, shaping)</li> </ul>                                                                    |
|--------------------------------------------|--------------------------------------------------------------------------------------------------------------------------------------------------------------------------------------------------------------------------------------------------------------------------------------------------------------------------------------------------------------------------------------------------------------------------------------------------------------------------------------------------------------------------------------------------------------------|
| Principali caratteristiche<br>del prodotto | <ul> <li>Altissima resa estetica e profondità, grazie ad immagini rilevate con sistema Superscan HD</li> <li>Possibilità di personalizzazione del design e delle misure</li> <li>Pannello estremamente leggero e resistente</li> <li>Completamente flessibile (quindi possibilità di rivestire anche pareti curve)</li> <li>Elevata durezza superficiale e resistenza ai graffi</li> <li>Facilità di posa tramite normali colle adesive</li> <li>Lavorabile in cantiere tramite normali strumenti di lavoro da falegname (taglio, foratura, sagomatura)</li> </ul> |