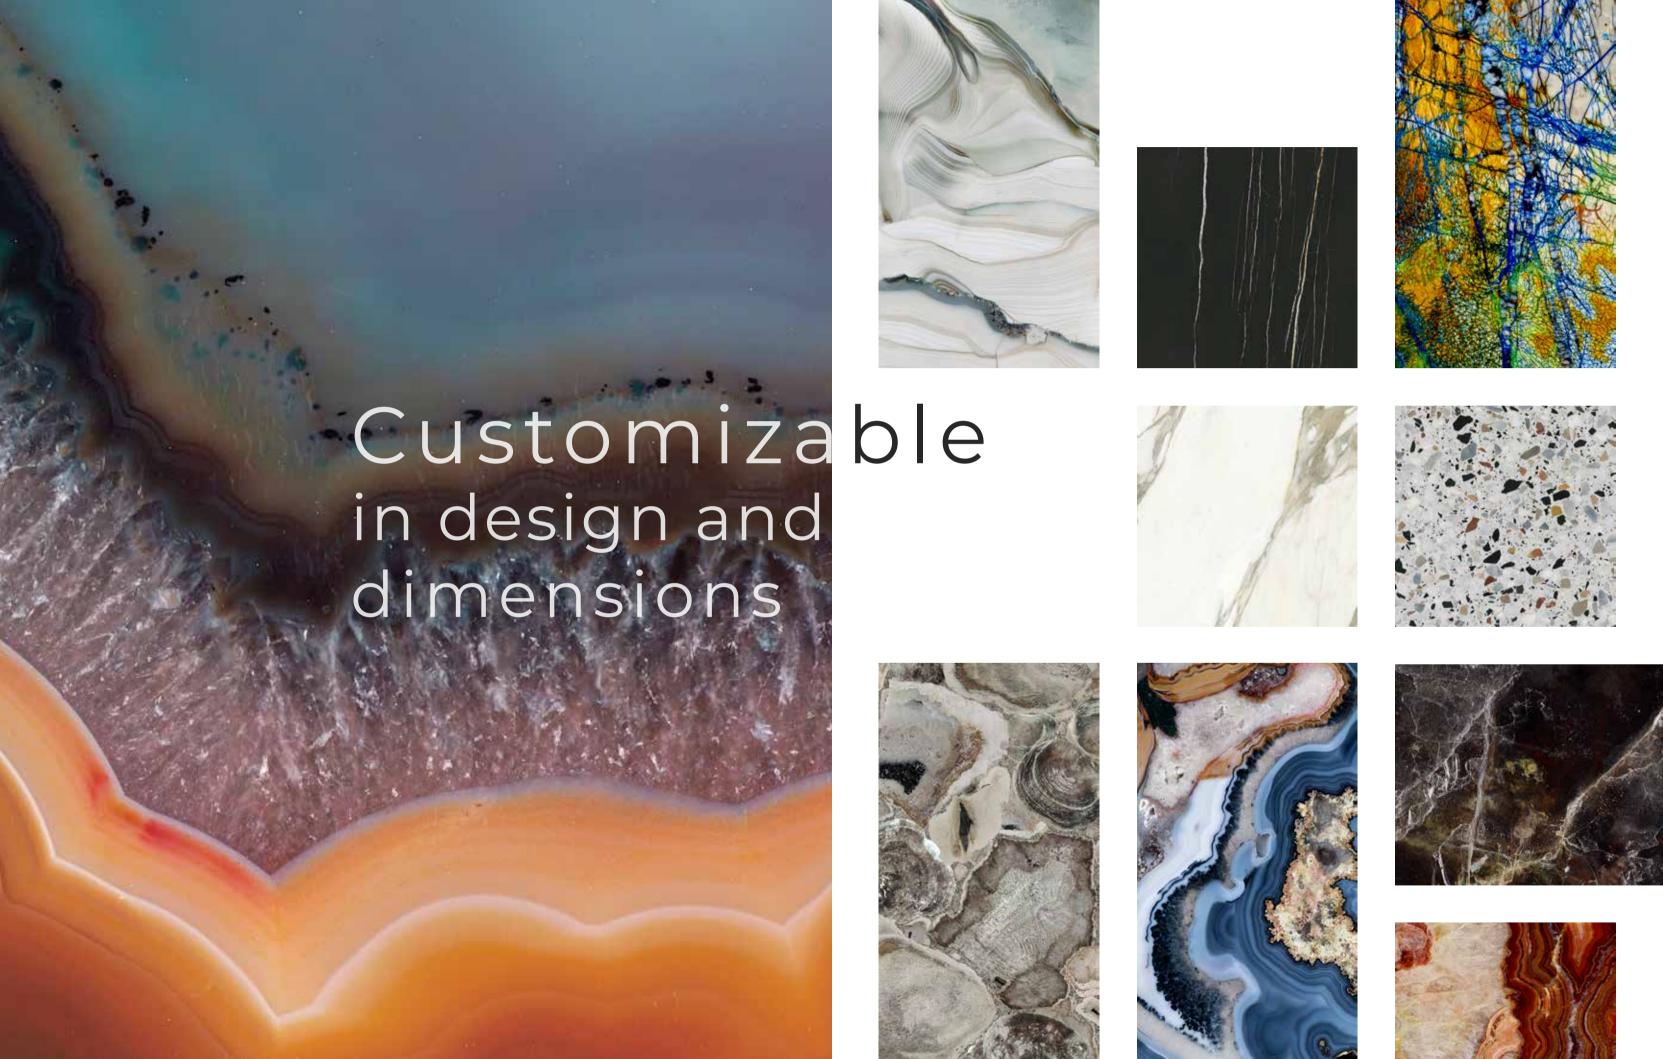

Lastra decorata brevettata ultra sottile, flessibile e in grande formato. Realizzata in speciale policarbonato pieghevole decorato di 2 mm e fibra di vetro strutturale.

| Main characteristics<br>of the product     | <ul> <li>Very high aesthetic result and depth, thanks to images scanned with Superscan HD system</li> <li>Possibility of customization of the design and size</li> <li>Extremely light and resistant panel</li> <li>Very flexible (possibility of covering also curved walls)</li> <li>High surface hardness and scratch resistance</li> <li>Easy installation with common adhesives</li> <li>It can be machines on site using normal carpenter's tools (cutting, drilling, shaping)</li> </ul>                                                                    |
|--------------------------------------------|--------------------------------------------------------------------------------------------------------------------------------------------------------------------------------------------------------------------------------------------------------------------------------------------------------------------------------------------------------------------------------------------------------------------------------------------------------------------------------------------------------------------------------------------------------------------|
| Principali caratteristiche<br>del prodotto | <ul> <li>Altissima resa estetica e profondità, grazie ad immagini rilevate con sistema Superscan HD</li> <li>Possibilità di personalizzazione del design e delle misure</li> <li>Pannello estremamente leggero e resistente</li> <li>Completamente flessibile (quindi possibilità di rivestire anche pareti curve)</li> <li>Elevata durezza superficiale e resistenza ai graffi</li> <li>Facilità di posa tramite normali colle adesive</li> <li>Lavorabile in cantiere tramite normali strumenti di lavoro da falegname (taglio, foratura, sagomatura)</li> </ul> |