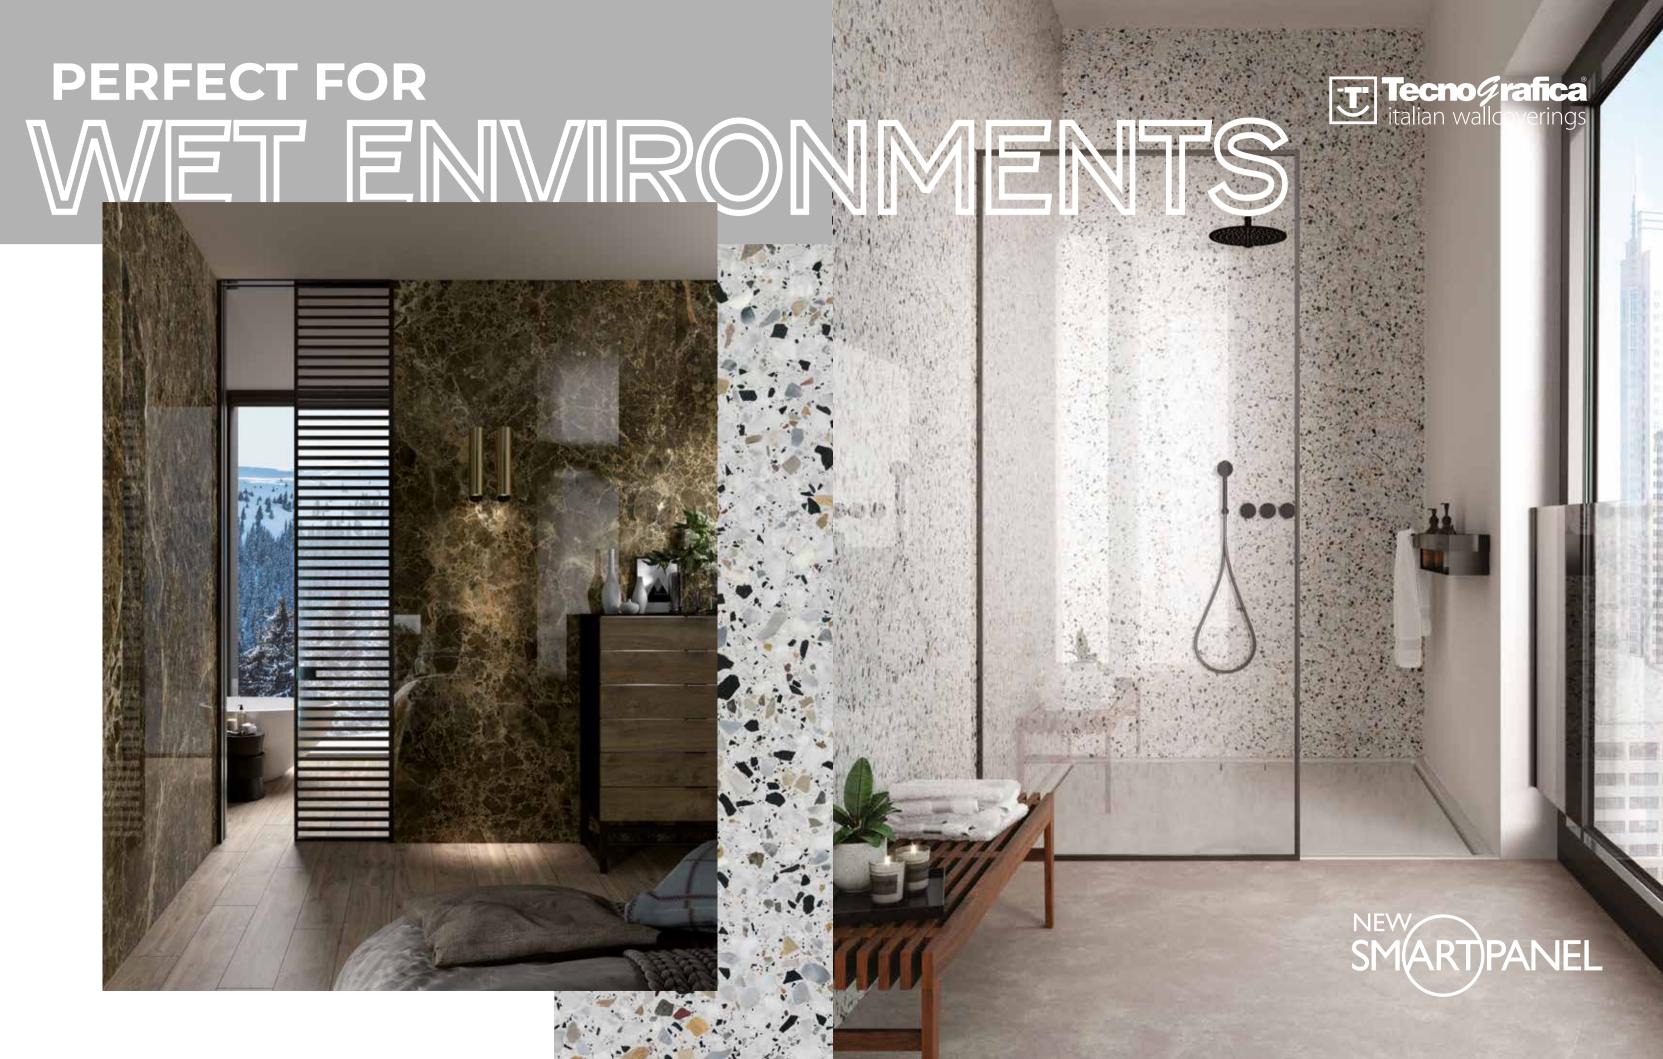

### **Endless application** possibilities.

While its flexibility makes New Smart Panel suitable for curved walls and columns, its polycarbonate composition gives this panel the perfect resistance to wet environment, such as bathrooms and showers.