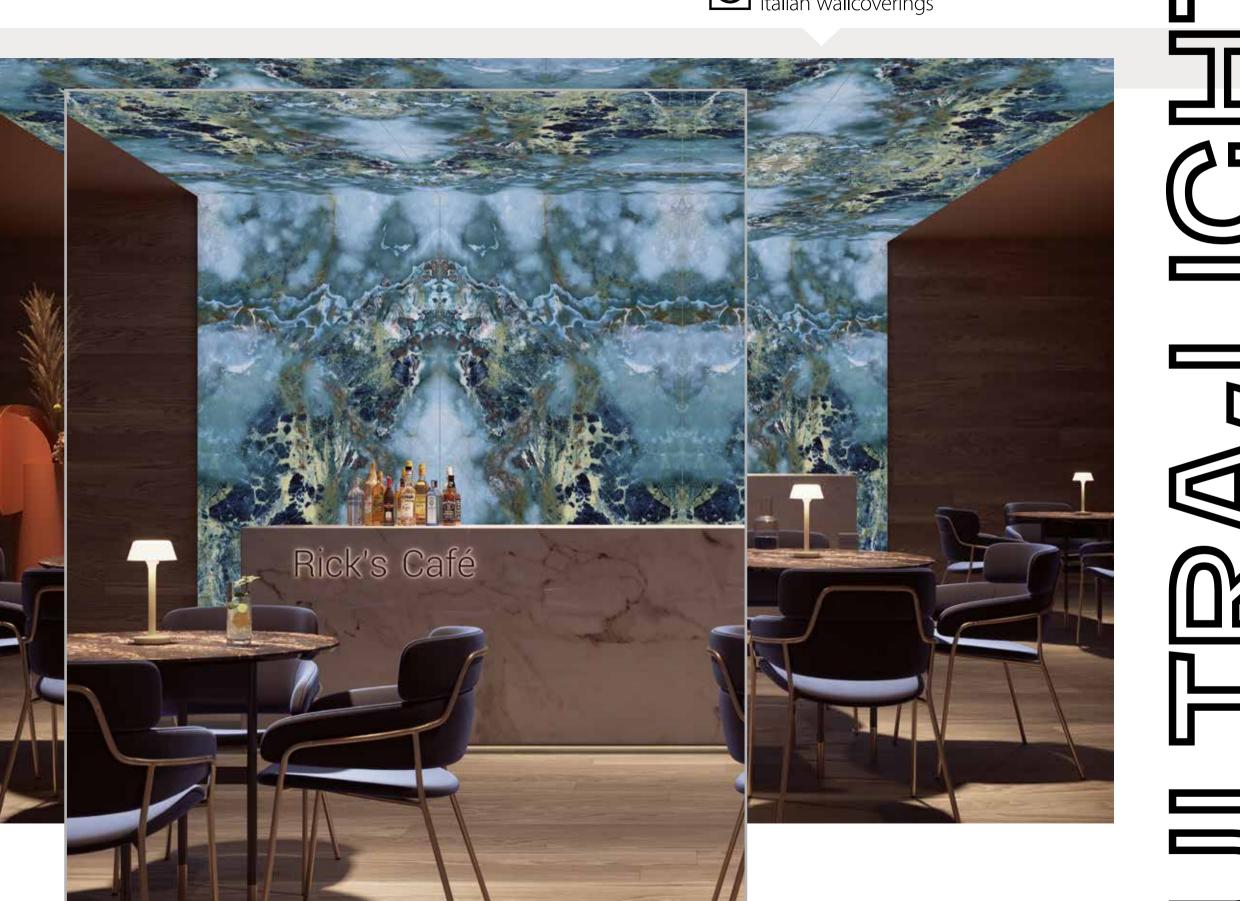

### **Endless application** possibilities.

While its flexibility makes New Smart Panel suitable for curved walls and columns, its polycarbonate composition gives this panel the perfect resistance to wet environment, such as bathrooms and showers.