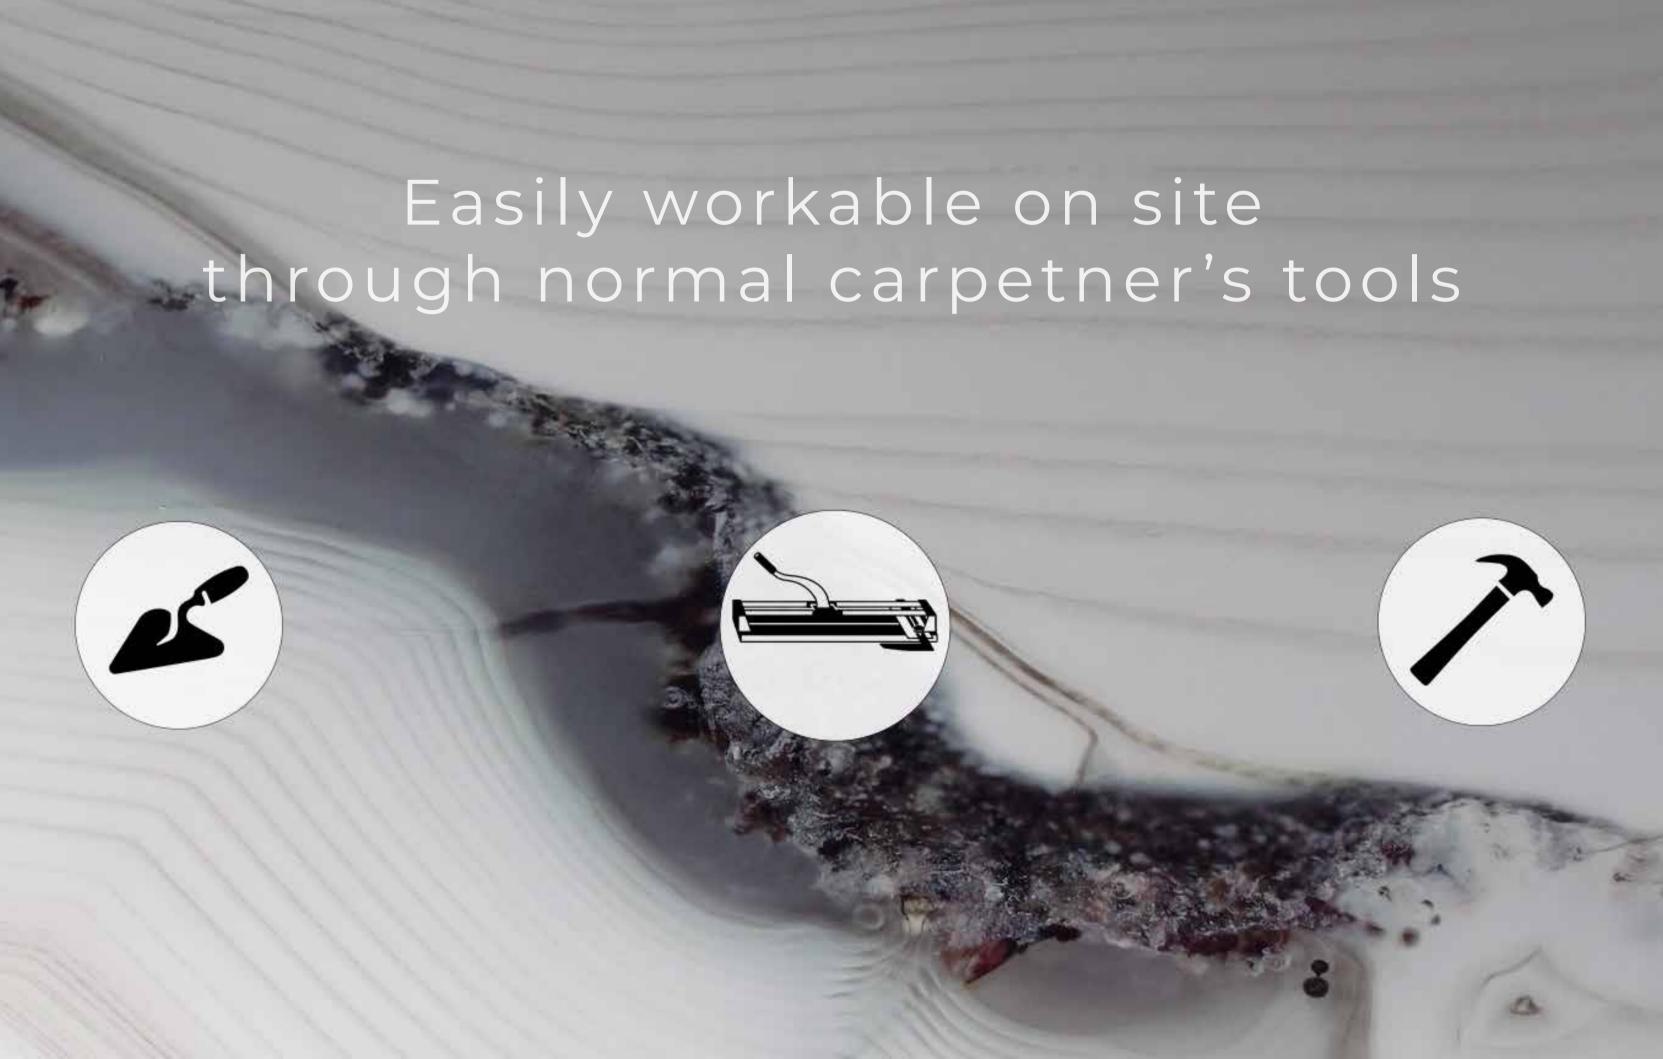

New Smart Panel's special qualities don't end here:

- ► It is easily workable on site (cuts, trimmings, holes, etc.) through normal carpenter's tools.
- ► The front surface is characterized by a high resistance, while the back surface is designed to allow wall gluing through cement glues.
- ► Thanks to its reduced weight and thickness, together with the extreme flexibility of the material, **New Smart Panel can** be shipped inside of a simple box and through a standard forwarder, even in the presence of a very large-sized product. This one in particular is a special feature that opens the doors to cost-saving and eco-friendly packaging and transportation.

Lastra decorata brevettata ultra sottile, flessibile e in grande formato. Realizzata in speciale policarbonato pieghevole decorato di 2 mm e fibra di vetro strutturale.

| Main characteristics<br>of the product     | <ul> <li>Very high aesthetic result and depth, thanks to images scanned with Superscan HD system</li> <li>Possibility of customization of the design and size</li> <li>Extremely light and resistant panel</li> <li>Very flexible (possibility of covering also curved walls)</li> <li>High surface hardness and scratch resistance</li> <li>Easy installation with common adhesives</li> <li>It can be machines on site using normal carpenter's tools (cutting, drilling, shaping)</li> </ul>                                                                    |
|--------------------------------------------|--------------------------------------------------------------------------------------------------------------------------------------------------------------------------------------------------------------------------------------------------------------------------------------------------------------------------------------------------------------------------------------------------------------------------------------------------------------------------------------------------------------------------------------------------------------------|
| Principali caratteristiche<br>del prodotto | <ul> <li>Altissima resa estetica e profondità, grazie ad immagini rilevate con sistema Superscan HD</li> <li>Possibilità di personalizzazione del design e delle misure</li> <li>Pannello estremamente leggero e resistente</li> <li>Completamente flessibile (quindi possibilità di rivestire anche pareti curve)</li> <li>Elevata durezza superficiale e resistenza ai graffi</li> <li>Facilità di posa tramite normali colle adesive</li> <li>Lavorabile in cantiere tramite normali strumenti di lavoro da falegname (taglio, foratura, sagomatura)</li> </ul> |