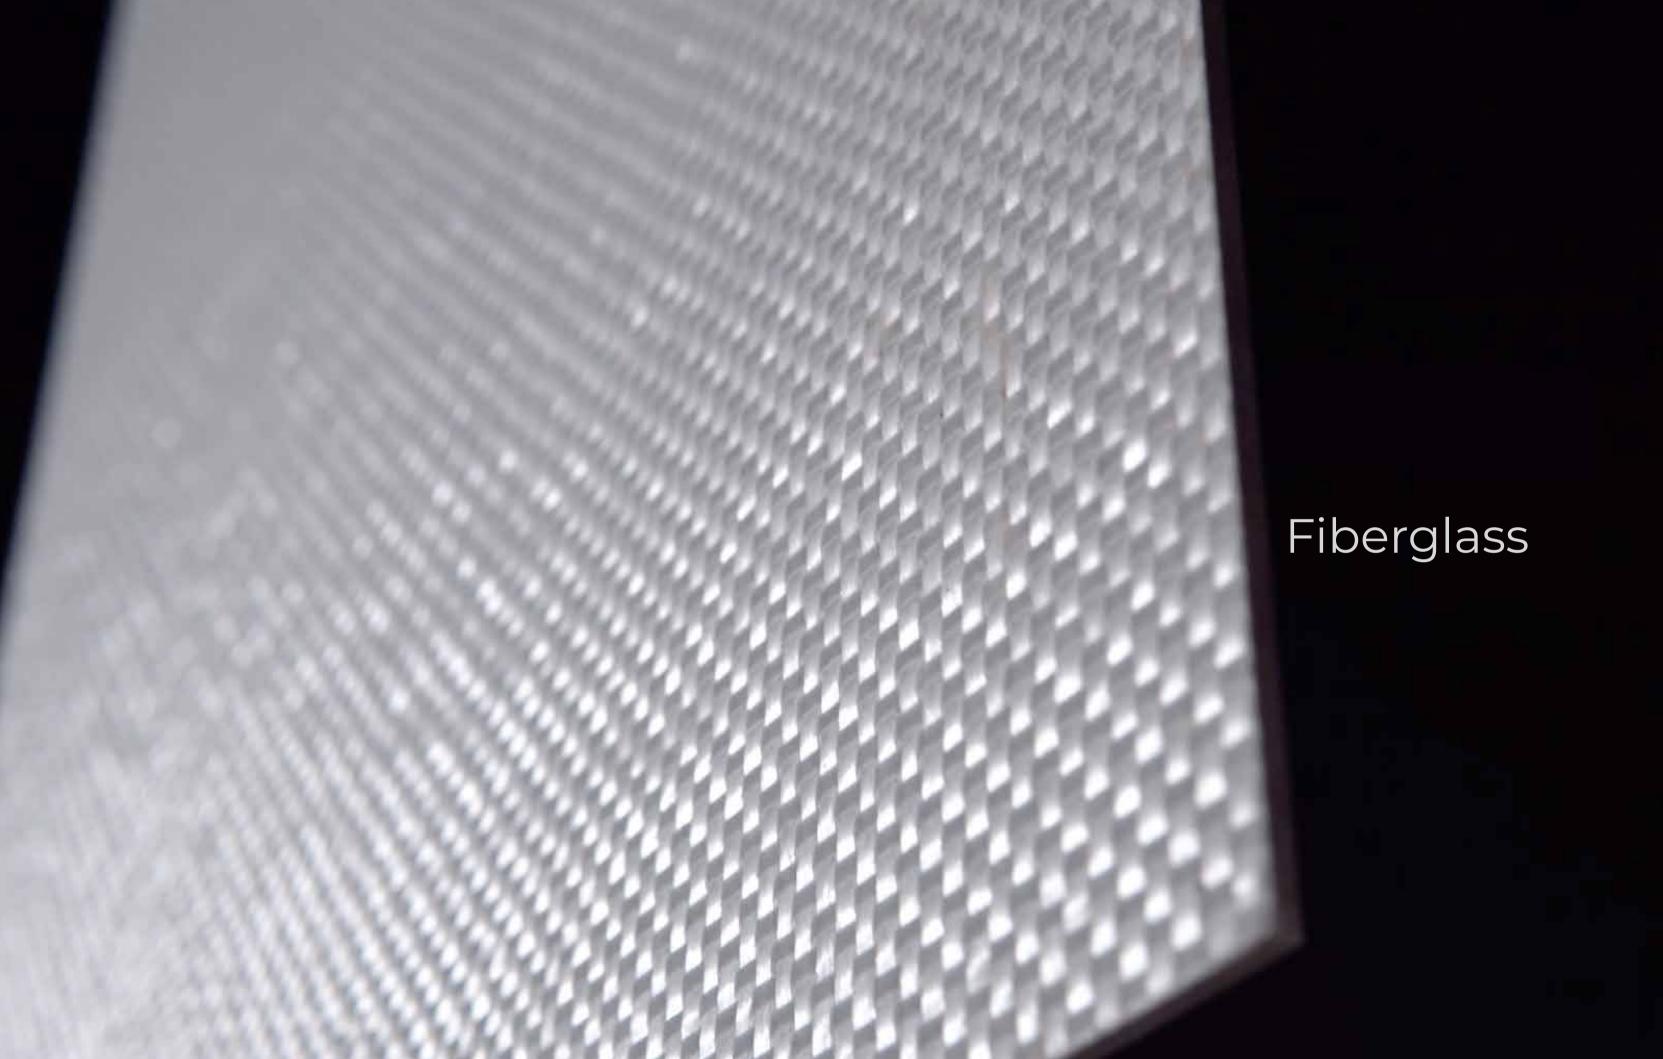

## NEW SMART PANEL TECHNICAL FEATURES

NEW SMART PANEL CARATTERISTICHE TECNICHE

Ultra-thin decorated slab, flexible and large-sized.

Made of a special bendable decorated polycarbonate, 2 mm thick, and structural glass fiber material.

| Maximum Size / Dimensioni massime         | 130x300 cm                                                                            |
|-------------------------------------------|---------------------------------------------------------------------------------------|
| Thickness / Spessore                      | 2,2 mm                                                                                |
| Weight / Peso                             | ≈ 3 kg/m²                                                                             |
| Materials / Materiali                     | Polycarbonate and structural fiberglass<br>Policarbonato e Fibra di vetro strutturale |
| Burning behavior / Comportamento al fuoco | B European Class according to EN 13501<br>Classe europea B secondo la norma EN 13501  |