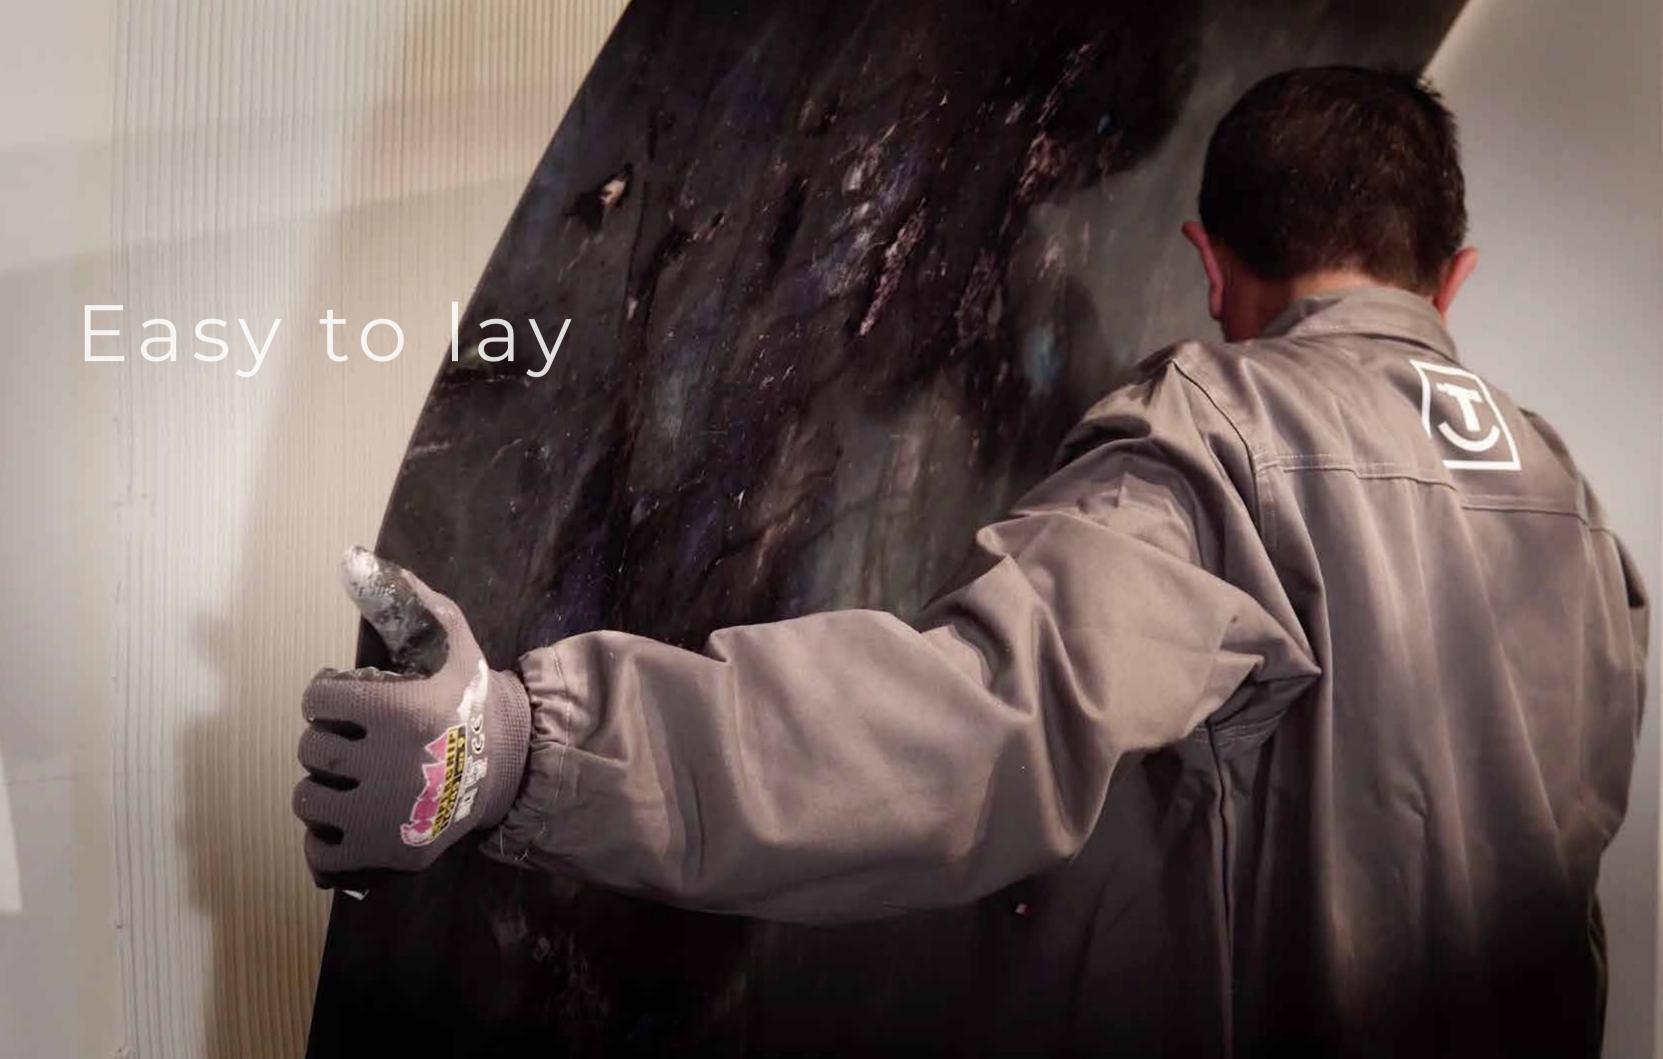

New Smart Panel's special qualities don't end here:

- ► It is easily workable on site (cuts, trimmings, holes, etc.) through normal carpenter's tools.
- ► The front surface is characterized by a high resistance, while the back surface is designed to allow wall gluing through cement glues.
- ► Thanks to its reduced weight and thickness, together with the extreme flexibility of the material, **New Smart Panel can** be shipped inside of a simple box and through a standard forwarder, even in the presence of a very large-sized product. This one in particular is a special feature that opens the doors to cost-saving and eco-friendly packaging and transportation.