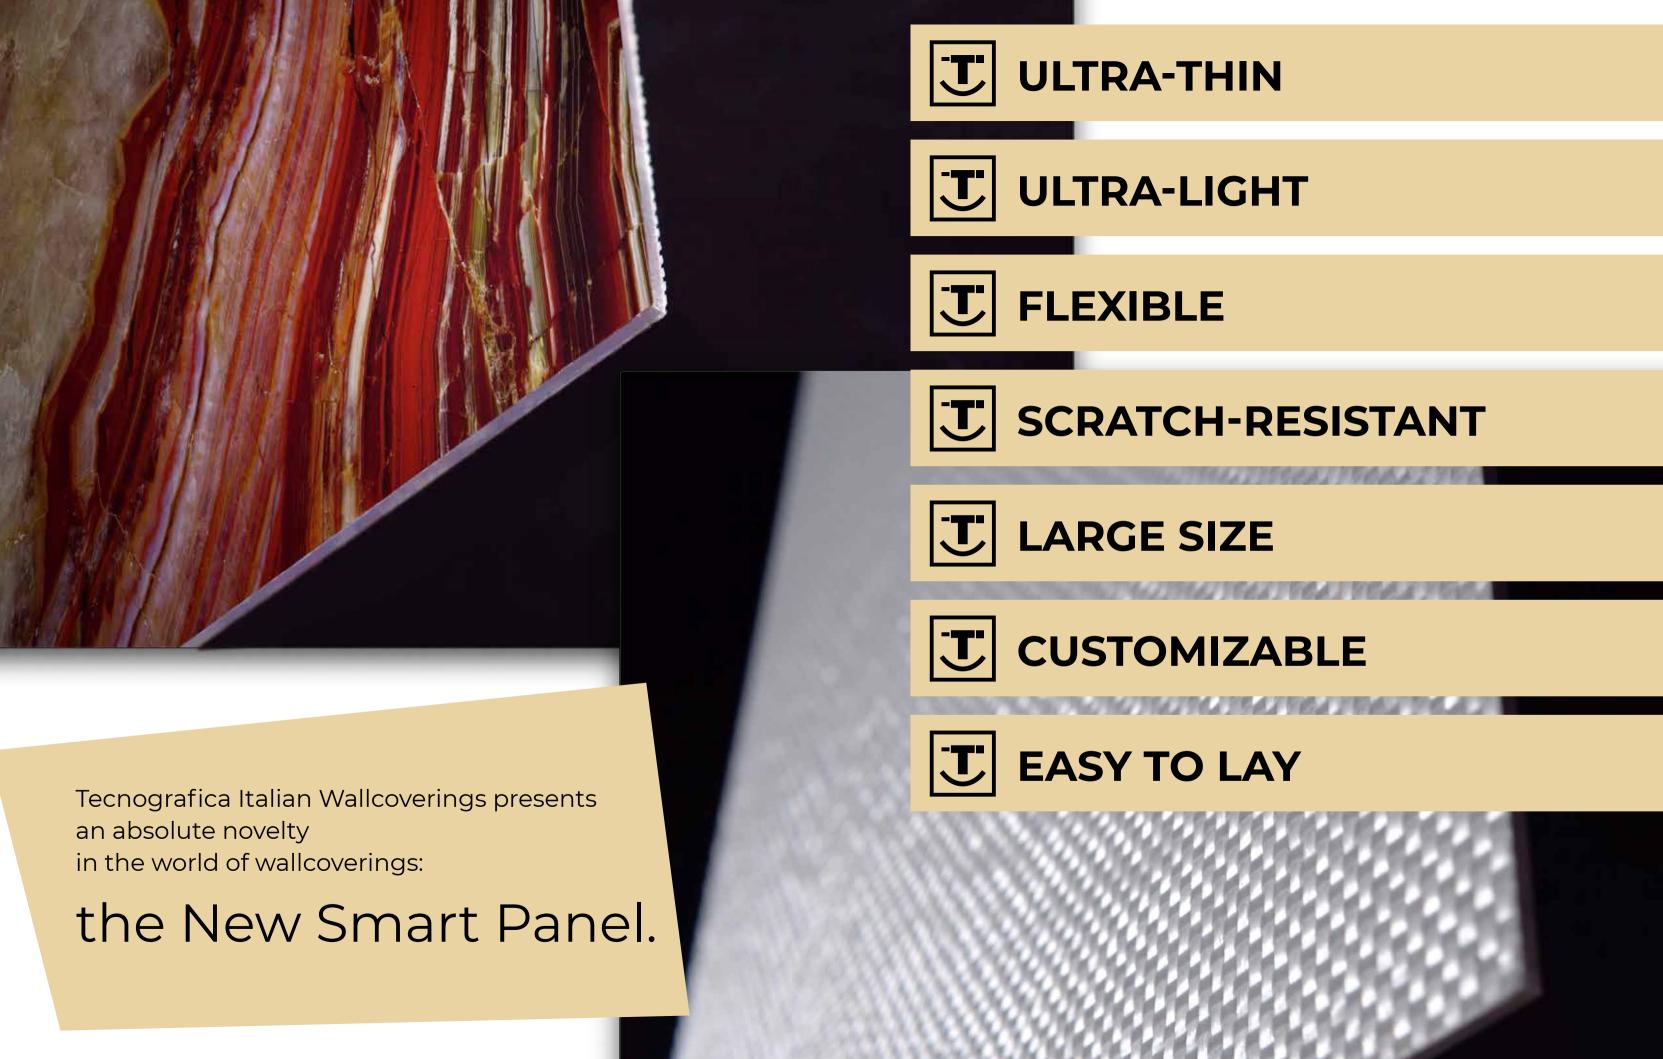

### **DIFFERENT FROM** THE OTHER **DECORATIVE PANELS**

New Smart Panel main features are:

- ► large size (up to 130x300 cm);
- ▶ ultra-thin (only 2.2 mm thick);
- ▶ ultra-light (3 kg/SQM);
- extremely flexible: in fact, it is suitable for curved walls and columns.

With its registered patent, New Smart Panel is a real revolution on the big slabs market.

### **Endless application** possibilities.

While its flexibility makes New Smart Panel suitable for curved walls and columns, its polycarbonate composition gives this panel the perfect resistance to wet environment, such as bathrooms and showers.

New Smart Panel's special qualities don't end here:

- ► It is easily workable on site (cuts, trimmings, holes, etc.) through normal carpenter's tools.
- ► The front surface is characterized by a high resistance, while the back surface is designed to allow wall gluing through cement glues.
- ► Thanks to its reduced weight and thickness, together with the extreme flexibility of the material, **New Smart Panel can** be shipped inside of a simple box and through a standard forwarder, even in the presence of a very large-sized product. This one in particular is a special feature that opens the doors to cost-saving and eco-friendly packaging and transportation.