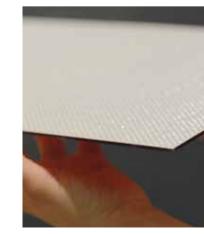

## Ultra-Light

Weight: 3 kg/sqM

### **DIFFERENT FROM** THE OTHER **DECORATIVE PANELS**

New Smart Panel main features are:

- ► large size (up to 130x300 cm);
- ▶ ultra-thin (only 2.2 mm thick);
- ▶ ultra-light (3 kg/SQM);
- extremely flexible: in fact, it is suitable for curved walls and columns.

New Smart Panel's special qualities don't end here:

- ► It is easily workable on site (cuts, trimmings, holes, etc.) through normal carpenter's tools.
- ► The front surface is characterized by a high resistance, while the back surface is designed to allow wall gluing through cement glues.
- ► Thanks to its reduced weight and thickness, together with the extreme flexibility of the material, **New Smart Panel can** be shipped inside of a simple box and through a standard forwarder, even in the presence of a very large-sized product. This one in particular is a special feature that opens the doors to cost-saving and eco-friendly packaging and transportation.