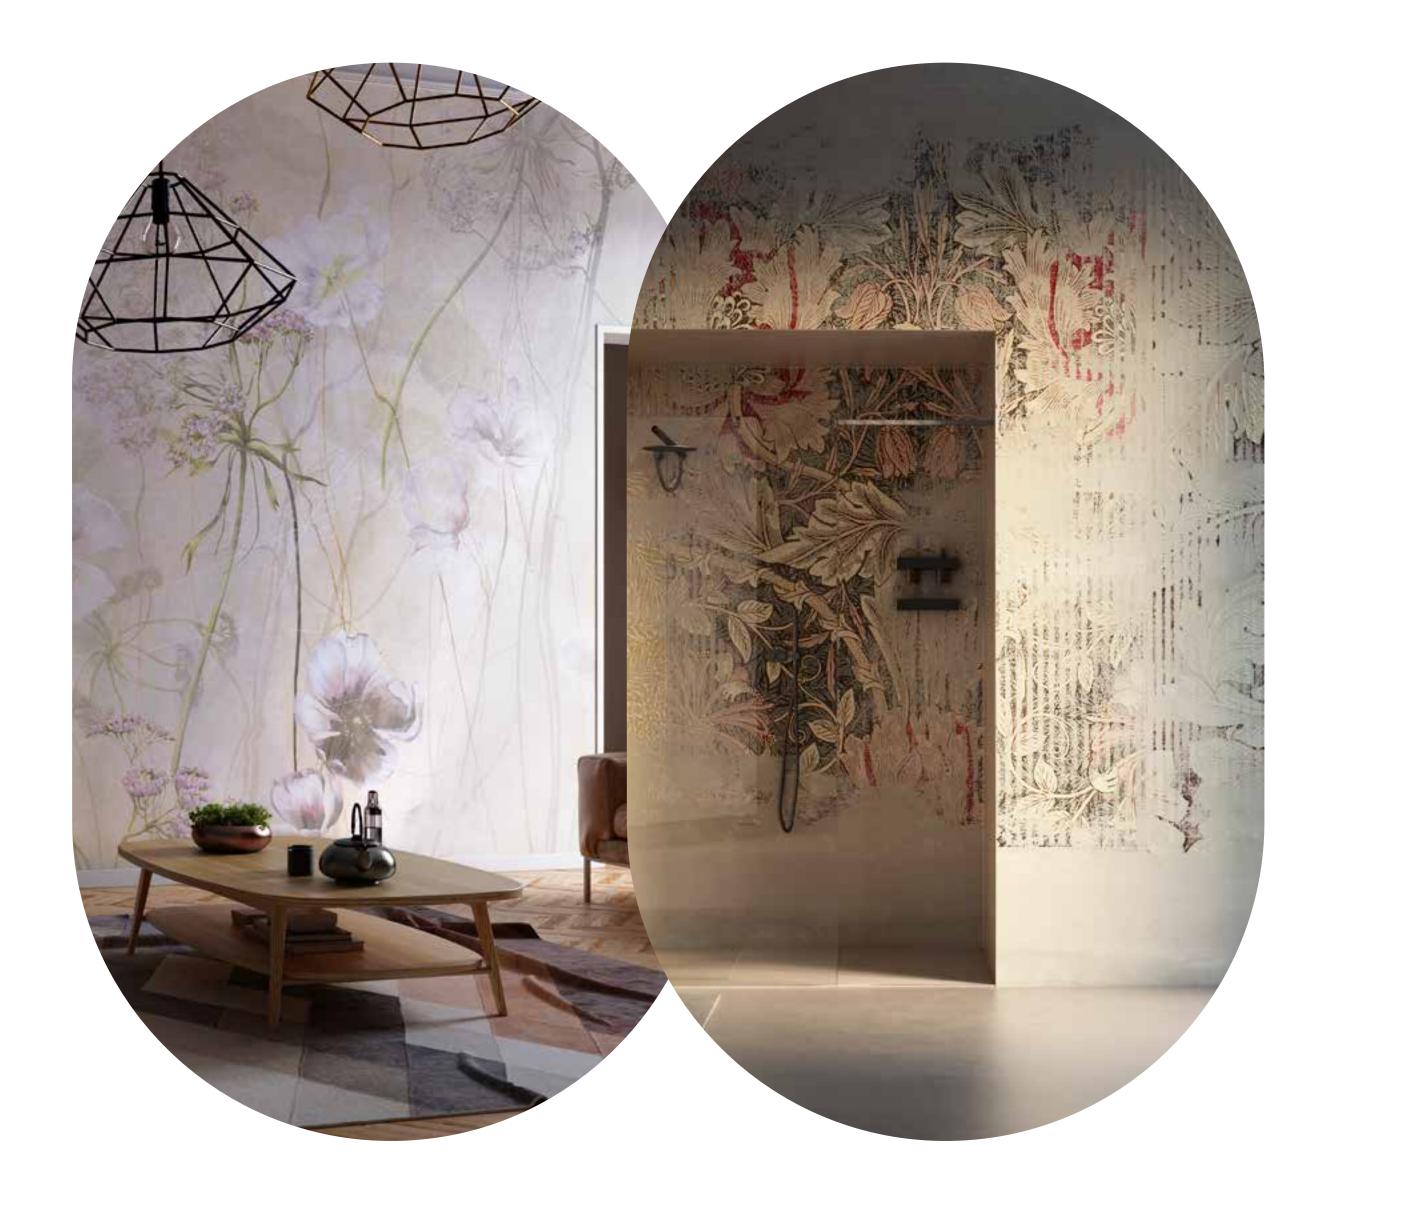

#### Company Profile / Our Services / The wallpaper bases

To suit any project need, we propose different supports including two nonwoven vinyl coated wllpapers (S-VINYL RAW and S-VINYL SATIN), one ecological Non-woven wallpaper (S-PULP), and one fiberglass wallpaper for humid and receptive areas (S-FIBERGLASS).

## Company Profile / Our Services / Customization

There are two ways to create a Bespoke Design on our wallpaper:

Providing us a high-resolution file → Giving us a graphic concept to be developed by our Graphic Department