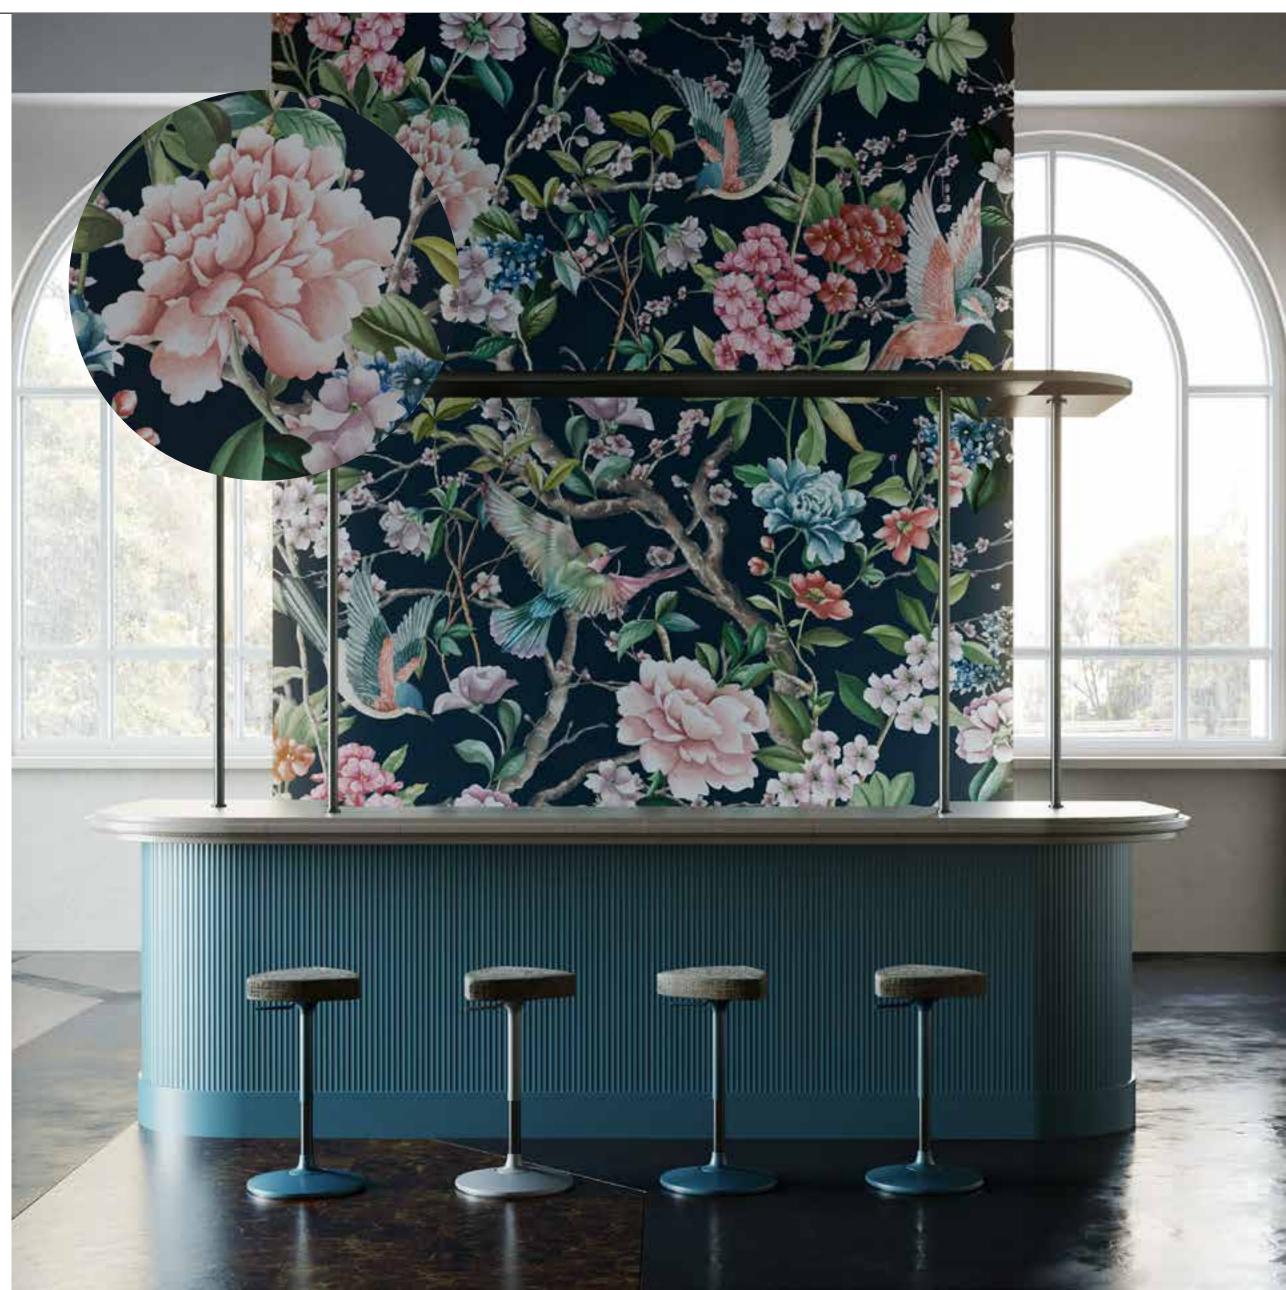

#### Company Profile / Our Services / The wallpaper bases

To suit any project need, we propose different supports including two nonwoven vinyl coated wllpapers (S-VINYL RAW and S-VINYL SATIN), one ecological Non-woven wallpaper (S-PULP), and one fiberglass wallpaper for humid and receptive areas (S-FIBERGLASS).

## Company Profile / Our Services / Customization

There are two ways to create a Bespoke Design on our wallpaper:

Providing us a high-resolution file → Giving us a graphic concept to be developed by our Graphic Department

## Company Profile / Our Services / Ceramic slab

An additional service granted by Styl'editions is to realize on ceramic slabs our wallpaper collections or customized decorations.