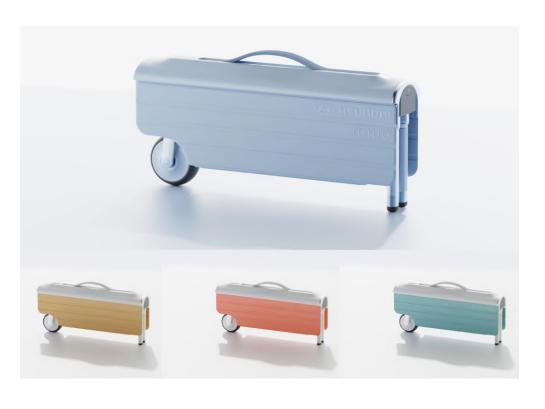

ne thing in common. They're set still stably and present you sereneness by their presence itself. Since ancient times, plates have always forged such beauty around themselves. In addition, plates have the generosity and magnanimity which can hold things.

The essentials of the humidifiers we use are to heal and provide balance for us. We have put all the hopes of healing people and providing them with the ample balance of our humidifier whose motif of a plate gives people sereneness and stability. We wish the healing function and psychological calmness will double up based on the harmony as we perceive.









## Mini stand fan







04

"We collaborate"

#### SANNY HOLINGS LLC

The Buddy & The Refill







Ⅰ ⊃ 为 \ 2022 AWARDS



Game Console EDGE









#### **Electric Scooter**













#### **Magnet Wireless Charger**











# Electric Toothbrush F



HUSUM

2020





















## Holokit X







Holokit AR









### OTHER SERVICE

- -3D animation
- -Photograph
- -Film





**Directing / Story / 3D Animation by Second White** SECOND WHITE





































#### Start your creative journey with Second White

If you have any enquiries, please contact

Office (Seoul)
INFO@secondwhite.com
+82)2 514 1461

Cyndi Chiu(Director)
Cyndi@secondwhite.com

DK An (Director) +82)10 2883 1461 / DK@secondwhite.com