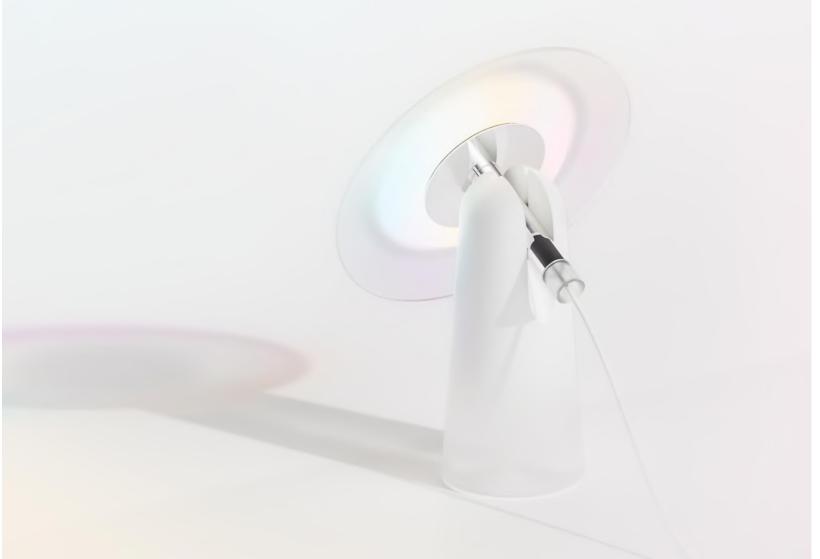

## Listen to Hole, Speak to Light

Al speakers are a high-demensional product that helps communications between humans and machines.

However, current product designs are too standardized and simplified which do not match the product's essential keyword 'communication'. We want to deliver the keyword 'communication' by using 'light' as a our medium. 'Light' is though untouchable, but occupies most of the human's sensation and this is as intuitive and emotional as it is. That is why we are trying to connect humans and products by a perfect design which will be the suitable medium of light.

The lighting tones are recommended in consideration of the key factors, color and light. Warm tone is slowly start and end the day while cool tone to feel fresh and active.

03

"We make Brand image"