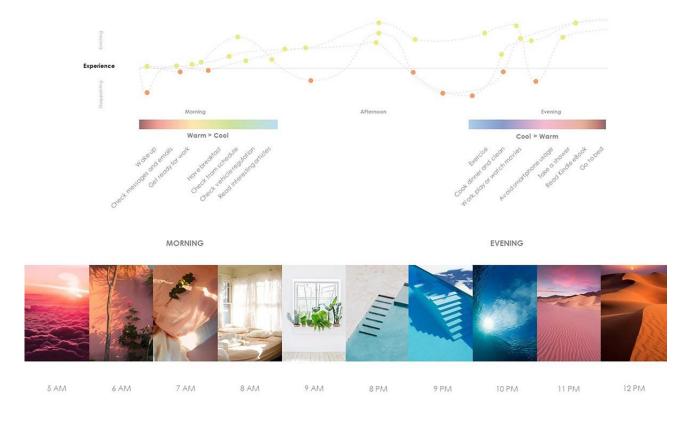

## Listen to Hole, Speak to Light

Al speakers are a high-demensional product that helps communications between humans and machines.

However, current product designs are too standardized and simplified which do not match the product's essential keyword 'communication'. We want to deliver the keyword 'communication' by using 'light' as a our medium. 'Light' is though untouchable, but occupies most of the human's sensation and this is as intuitive and emotional as it is. That is why we are trying to connect humans and products by a perfect design which will be the suitable medium of light.

The lighting tones are recommended in consideration of the key factors, color and light. Warm tone is slowly start and end the day while cool tone to feel fresh and active.

03

"We make Brand image"