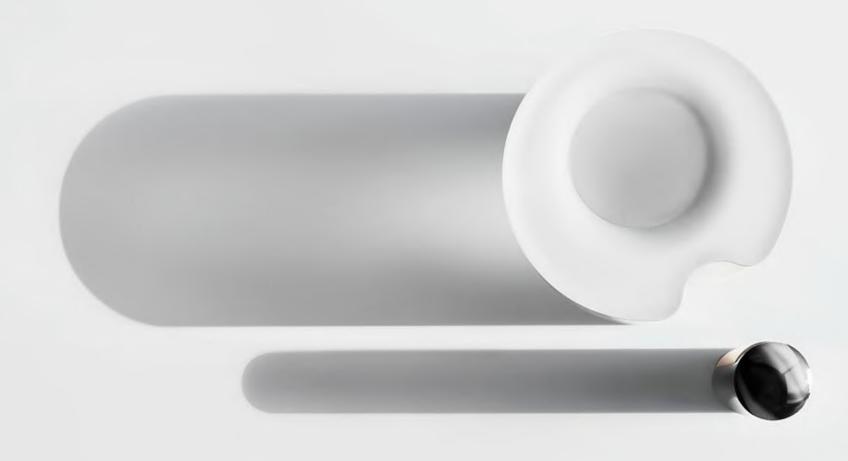

#### Humidifier

Look around the plates about you. Each has its own shape, but there is one thing in common. They're set still stably and present you sereneness by their presence itself. Since ancient times, plates have always forged such beauty around themselves. In addition, plates have the generosity and magnanimity which can hold things.

The essentials of the humidifiers we use are to heal and provide balance for us. We have put all the hopes of healing people and providing them with the ample balance of our humidifier whose motif of a plate gives people sereneness and stability. We wish the healing function and psychological calmness will double up based on the harmony as we perceive.