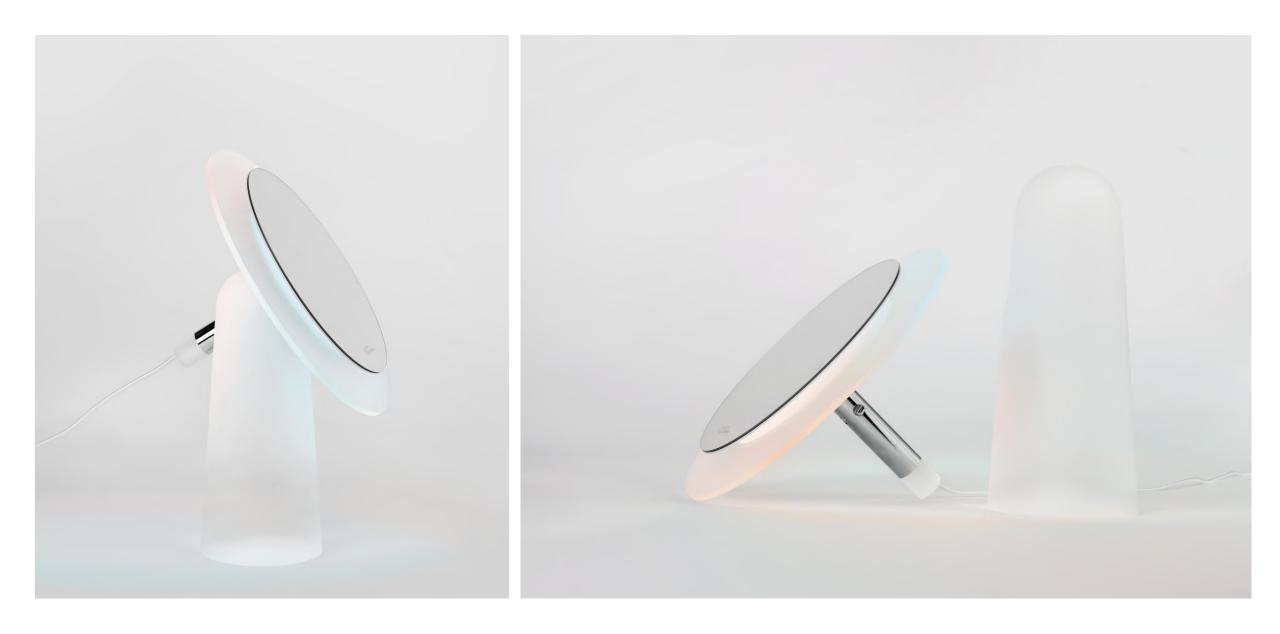

## Listen to Hole, Speak to Light

Al speakers are a high-demensional product that helps communications between humans and machines.

However, current product designs are too standardized and simplified which do not match the product's essential keyword 'communication'. We want to deliver the keyword 'communication' by using 'light' as a our medium. 'Light' is though untouchable, but occupies most of the human's sensation and this is as intuitive and emotional as it is. That is why we are trying to connect humans and products by a perfect design which will be the suitable medium of light.

The lighting tones are recommended in consideration of the key factors, color and light. Warm tone is slowly start and end the day while cool tone to feel fresh and active.

03

"We make Brand image"