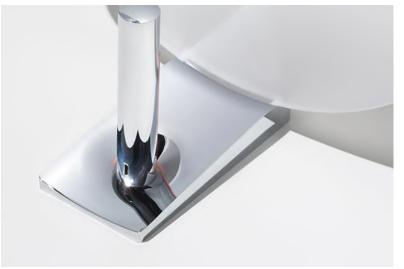

## Listen to Hole, Speak to Light

Al speakers are a high-demensional product that helps communications between humans and machines.

However, current product designs are too standardized and simplified which do not match the product's essential keyword 'communication'. We want to deliver the keyword 'communication' by using 'light' as a our medium. 'Light' is though untouchable, but occupies most of the human's sensation and this is as intuitive and emotional as it is. That is why we are trying to connect humans and products by a perfect design which will be the suitable medium of light.

The lighting tones are recommended in consideration of the key factors, color and light. Warm tone is slowly start and end the day while cool tone to feel fresh and active.

03

"We make Brand image"