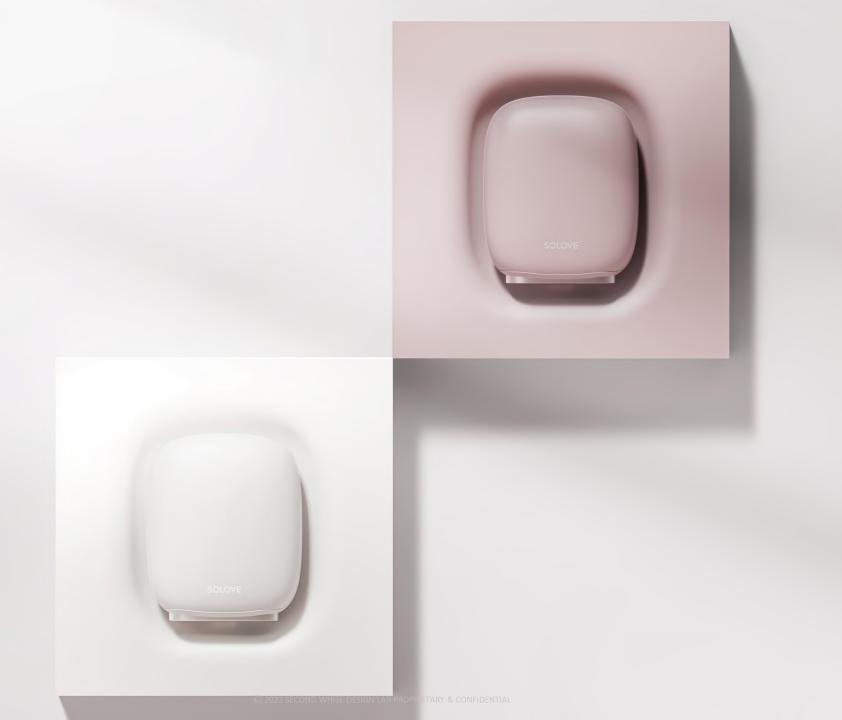

#### Humidifier

Look around the plates about you. Each has its own shape, but there is one thing in common. They're set still stably and present you sereneness by their presence itself. Since ancient times, plates have always forged such beauty around themselves. In addition, plates have the generosity and magnanimity which can hold things.

The essentials of the humidifiers we use are to heal and provide balance for us. We have put all the hopes of healing people and providing them with the ample balance of our humidifier whose motif of a plate gives people sereneness and stability. We wish the healing function and psychological calmness will double up based on the harmony as we perceive.