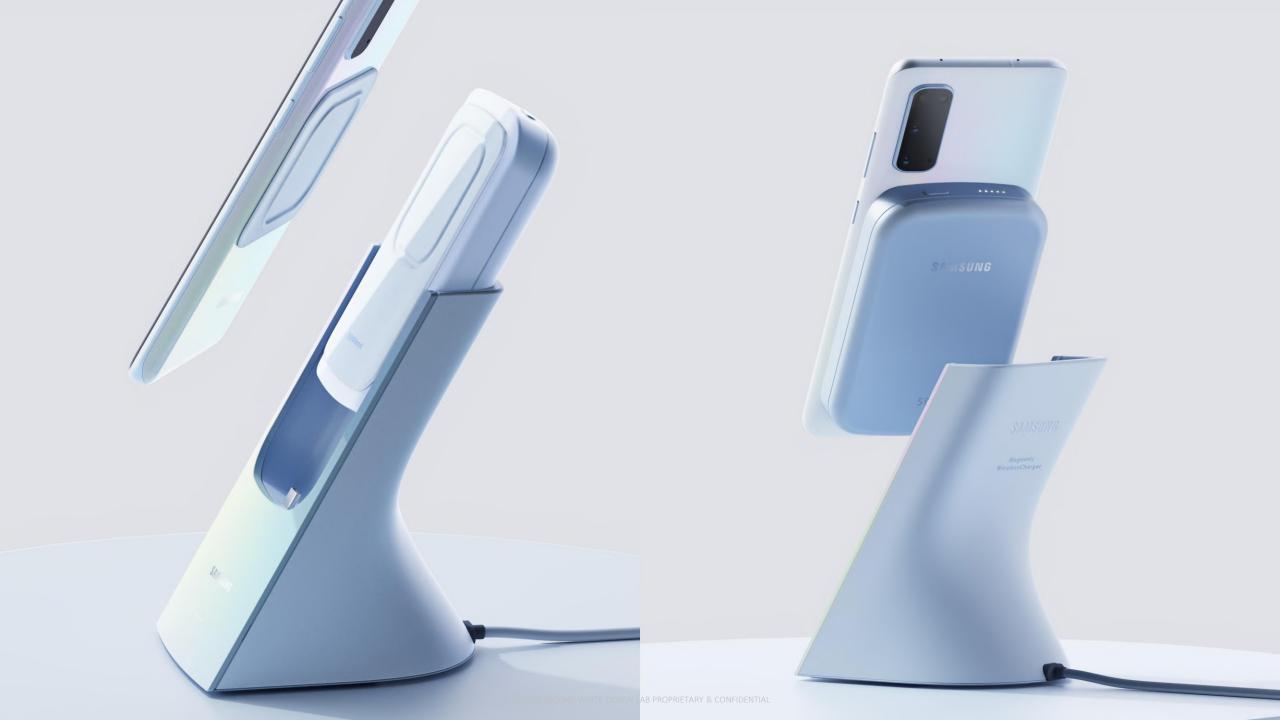

nd present you sereneness by their presence itself. Since ancient times, plates have always forged such beauty around themselves. In addition, plates have the generosity and magnanimity which can hold things.

The essentials of the humidifiers we use are to heal and provide balance for us. We have put all the hopes of healing people and providing them with the ample balance of our humidifier whose motif of a plate gives people sereneness and stability. We wish the healing function and psychological calmness will double up based on the harmony as we perceive.









## Mini stand fan







04

"We collaborate"

#### SANNY HOLINGS LLC

The Buddy & The Refill







Ⅰ ⊃ 为 \ 2022 AWARDS



Game Console EDGE









#### **Electric Scooter**













#### **Magnet Wireless Charger**











# Electric Toothbrush F



HUSUM

2020





















## Holokit X







Holokit AR









### OTHER SERVICE

- -3D animation
- -Photograph
- -Film





**Directing / Story / 3D Animation by Second White** SECOND WHITE





































#### Start your creative journey with Second White

If you have any enquiries, please contact

Office (Seoul)
INFO@secondwhite.com
+82)2 514 1461

Cyndi Chiu(Director)
Cyndi@secondwhite.com

DK An (Director) +82)10 2883 1461 / DK@secondwhite.com