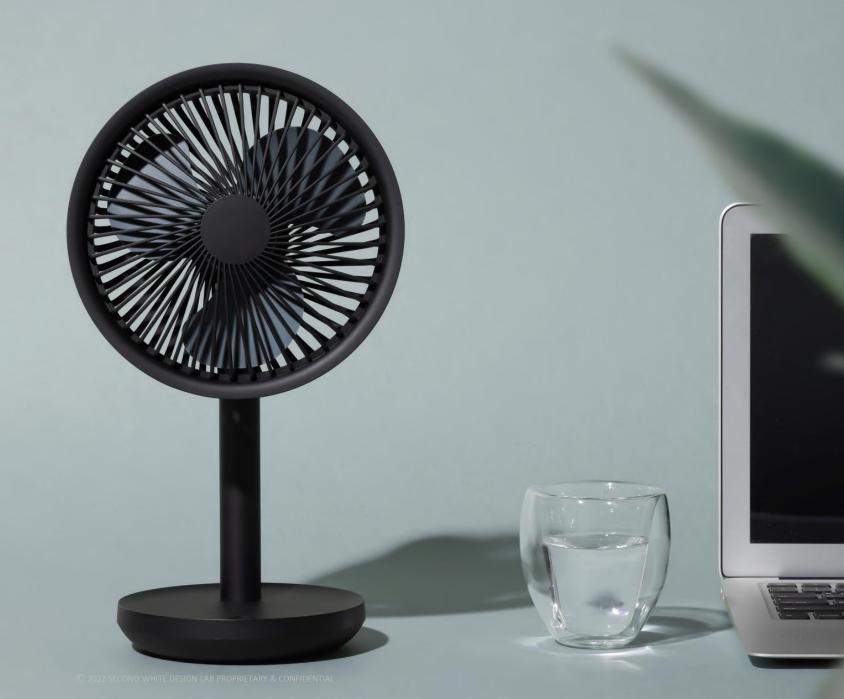

# Handwarmer SOLOVE 2020





# Water bag









SOLOVE

2017



#### Humidifier

Look around the plates about you. Each has its own shape, but there is one thing in common. They're set still stably and present you sereneness by their presence itself. Since ancient times, plates have always forged such beauty around themselves. In addition, plates have the generosity and magnanimity which can hold things.

The essentials of the humidifiers we use are to heal and provide balance for us. We have put all the hopes of healing people and providing them with the ample balance of our humidifier whose motif of a plate gives people sereneness and stability. We wish the healing function and psychological calmness will double up based on the harmony as we perceive.









## Mini stand fan







04

"We collaborate"

#### SANNY HOLINGS LLC

The Buddy & The Refill







Ⅰ ⊃ 为 \ 2022 AWARDS



Game Console EDGE









#### **Electric Scooter**













#### **Magnet Wireless Charger**











# Electric Toothbrush F



HUSUM

2020





















## Holokit X







Holokit AR









### OTHER SERVICE

- -3D animation
- -Photograph
- -Film





**Directing / Story / 3D Animation by Second White** SECOND WHITE





































#### Start your creative journey with Second White

If you have any enquiries, please contact

Office (Seoul)
INFO@secondwhite.com
+82)2 514 1461

Cyndi Chiu(Director)
Cyndi@secondwhite.com

DK An (Director) +82)10 2883 1461 / DK@secondwhite.com