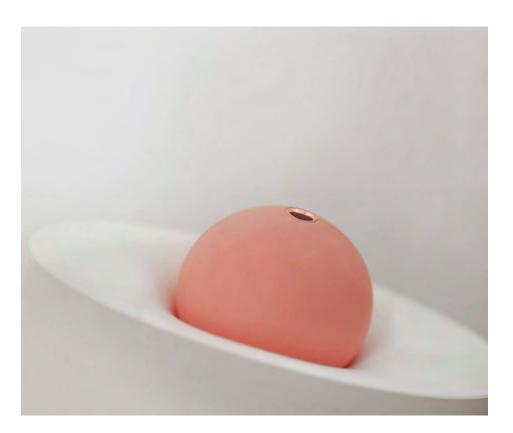

#### Humidifier

Look around the plates about you. Each has its own shape, but there is one thing in common. They're set still stably and present you sereneness by their presence itself. Since ancient times, plates have always forged such beauty around themselves. In addition, plates have the generosity and magnanimity which can hold things.

The essentials of the humidifiers we use are to heal and provide balance for us. We have put all the hopes of healing people and providing them with the ample balance of our humidifier whose motif of a plate gives people sereneness and stability. We wish the healing function and psychological calmness will double up based on the harmony as we perceive.