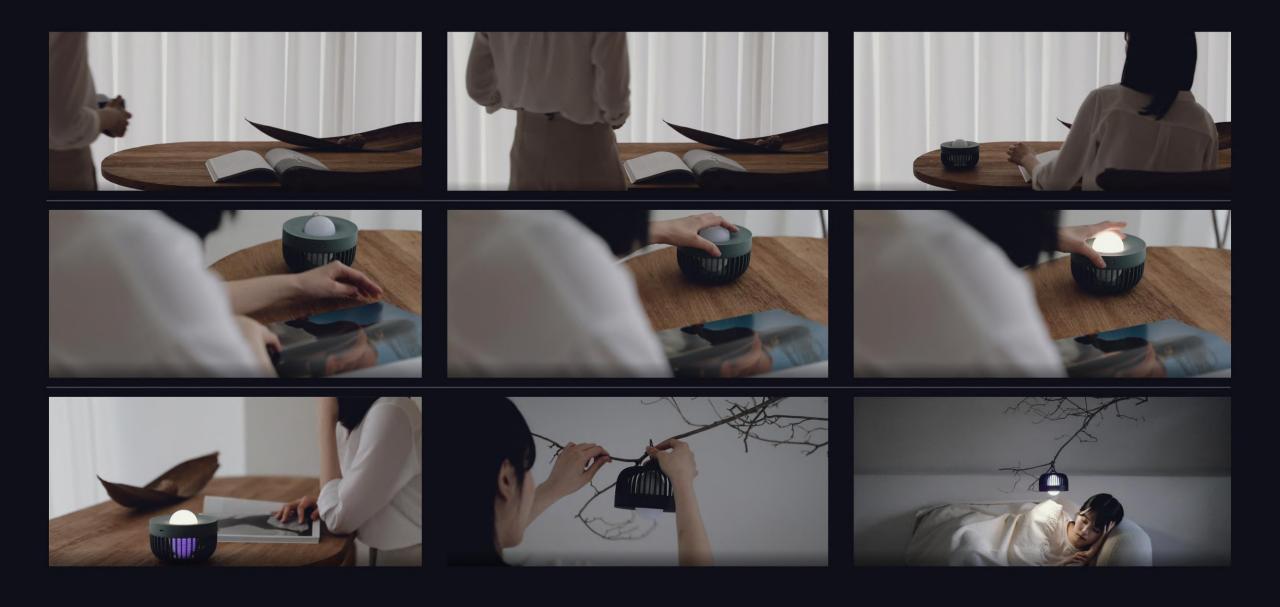

## Listen to Hole, Speak to Light

Al speakers are a high-demensional product that helps communications between humans and machines.

However, current product designs are too standardized and simplified which do not match the product's essential keyword 'communication'. We want to deliver the keyword 'communication' by using 'light' as a our medium. 'Light' is though untouchable, but occupies most of the human's sensation and this is as intuitive and emotional as it is. That is why we are trying to connect humans and products by a perfect design which will be the suitable medium of light.

The lighting tones are recommended in consideration of the key factors, color and light. Warm tone is slowly start and end the day while cool tone to feel fresh and active.

03

"We make Brand image"