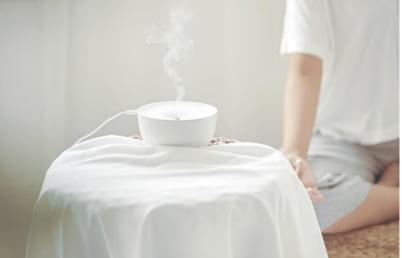

#### Humidifier

Look around the plates about you. Each has its own shape, but there is one thing in common. They're set still stably and present you sereneness by their presence itself. Since ancient times, plates have always forged such beauty around themselves. In addition, plates have the generosity and magnanimity which can hold things.

The essentials of the humidifiers we use are to heal and provide balance for us. We have put all the hopes of healing people and providing them with the ample balance of our humidifier whose motif of a plate gives people sereneness and stability. We wish the healing function and psychological calmness will double up based on the harmony as we perceive.