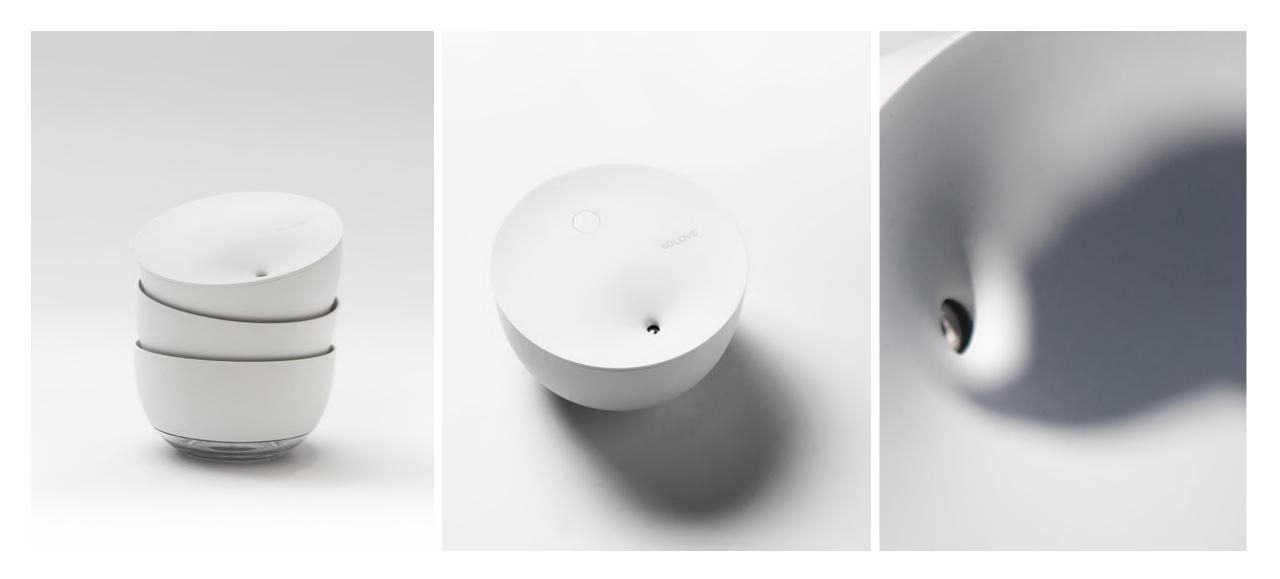

#### Humidifier

Look around the plates about you. Each has its own shape, but there is one thing in common. They're set still stably and present you sereneness by their presence itself. Since ancient times, plates have always forged such beauty around themselves. In addition, plates have the generosity and magnanimity which can hold things.

The essentials of the humidifiers we use are to heal and provide balance for us. We have put all the hopes of healing people and providing them with the ample balance of our humidifier whose motif of a plate gives people sereneness and stability. We wish the healing function and psychological calmness will double up based on the harmony as we perceive.