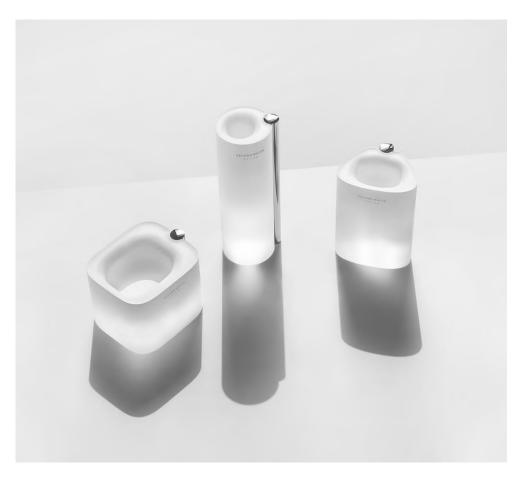

## Listen to Hole, Speak to Light

Al speakers are a high-demensional product that helps communications between humans and machines.

However, current product designs are too standardized and simplified which do not match the product's essential keyword 'communication'. We want to deliver the keyword 'communication' by using 'light' as a our medium. 'Light' is though untouchable, but occupies most of the human's sensation and this is as intuitive and emotional as it is. That is why we are trying to connect humans and products by a perfect design which will be the suitable medium of light.

The lighting tones are recommended in consideration of the key factors, color and light. Warm tone is slowly start and end the day while cool tone to feel fresh and active.

03

"We make Brand image"