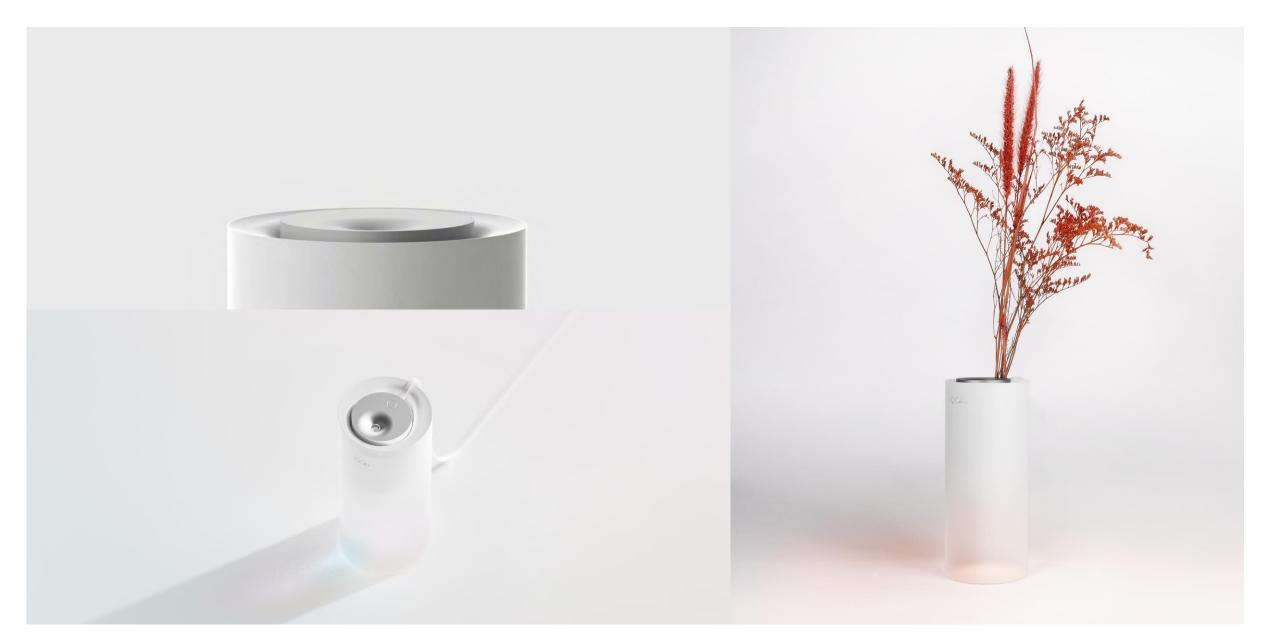

#### Humidifier

Look around the plates about you. Each has its own shape, but there is one thing in common. They're set still stably and present you sereneness by their presence itself. Since ancient times, plates have always forged such beauty around themselves. In addition, plates have the generosity and magnanimity which can hold things.

The essentials of the humidifiers we use are to heal and provide balance for us. We have put all the hopes of healing people and providing them with the ample balance of our humidifier whose motif of a plate gives people sereneness and stability. We wish the healing function and psychological calmness will double up based on the harmony as we perceive.