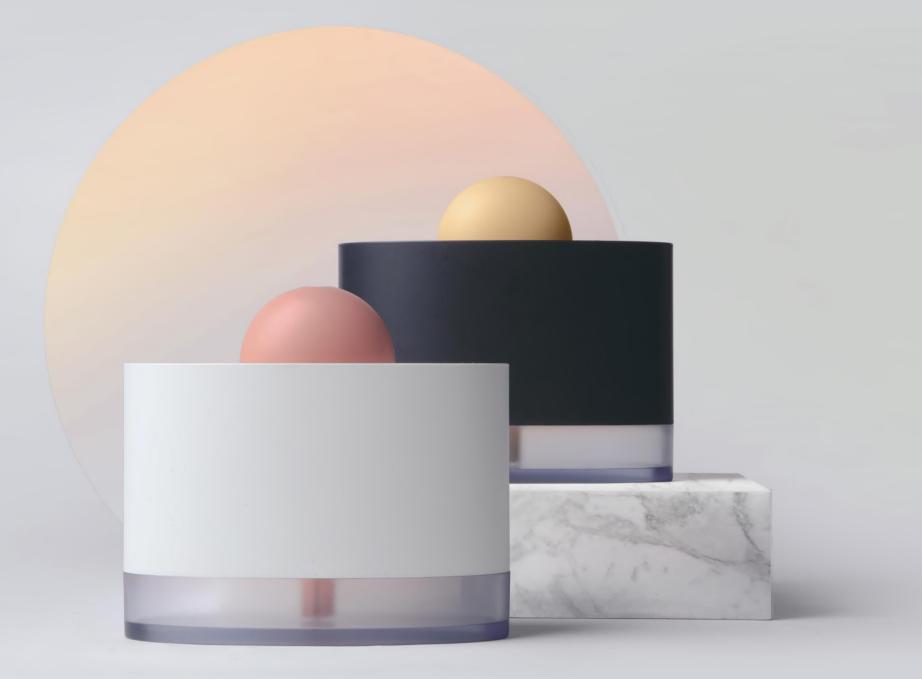

#### Humidifier

Look around the plates about you. Each has its own shape, but there is one thing in common. They're set still stably and present you sereneness by their presence itself. Since ancient times, plates have always forged such beauty around themselves. In addition, plates have the generosity and magnanimity which can hold things.

The essentials of the humidifiers we use are to heal and provide balance for us. We have put all the hopes of healing people and providing them with the ample balance of our humidifier whose motif of a plate gives people sereneness and stability. We wish the healing function and psychological calmness will double up based on the harmony as we perceive.