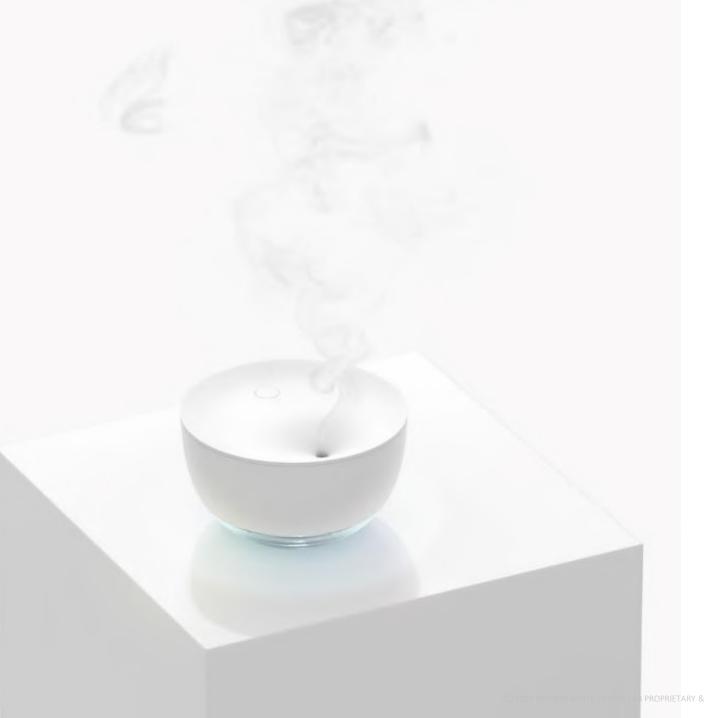

#### Humidifier

Look around the plates about you. Each has its own shape, but there is one thing in common. They're set still stably and present you sereneness by their presence itself. Since ancient times, plates have always forged such beauty around themselves. In addition, plates have the generosity and magnanimity which can hold things.

The essentials of the humidifiers we use are to heal and provide balance for us. We have put all the hopes of healing people and providing them with the ample balance of our humidifier whose motif of a plate gives people sereneness and stability. We wish the healing function and psychological calmness will double up based on the harmony as we perceive.